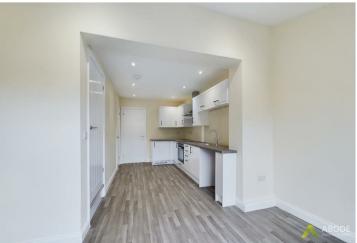

### Kitchen Diner

With a selection of matching wall and base units, preparation work surface with single sink having mixer tap and drainer, four ring hob, electric oven, integrated fridge, space for washing machine, central heating radiator, redressed spotlighting, double glazed upvc sliding door to the rear elevation and a door leading to the stairs.