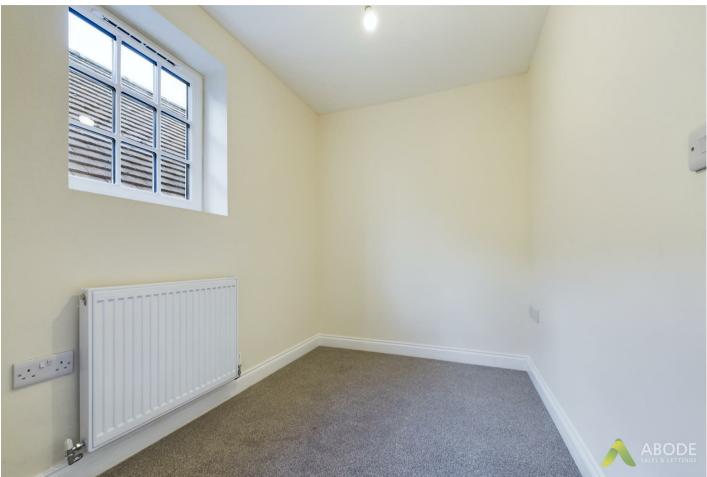

### Bedroom three

With central heating radiator and a double glazed upvc window to the side elevation.