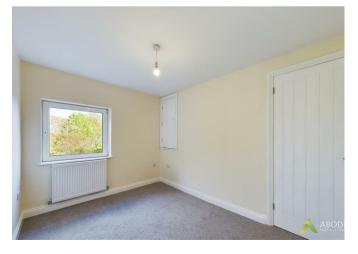

### Master bedroom

With central heating radiator, double glazed upvc window to the rear elevation and a built in storage cupboard.