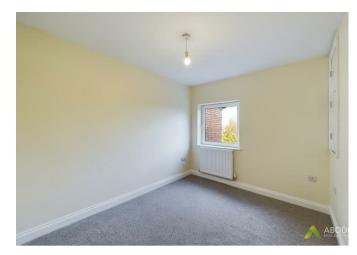

### Bedroom two

With central heating radiator and a window to the front elevation.

### Bedroom three

With central heating radiator and a double glazed upvc window to the side elevation.