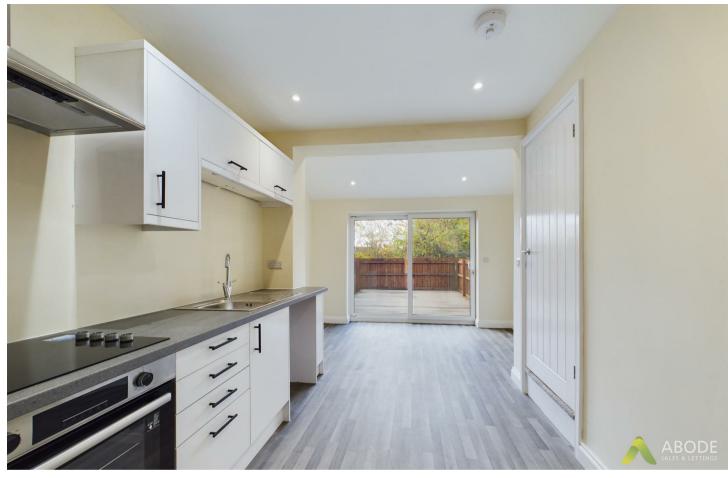

### Kitchen Diner

With a selection of matching wall and base units, preparation work surface with single sink having mixer tap and drainer, four ring hob, electric oven, integrated fridge, space for washing machine, central heating radiator, redressed spotlighting, double glazed upvc sliding door to the rear elevation and a door leading to the stairs.