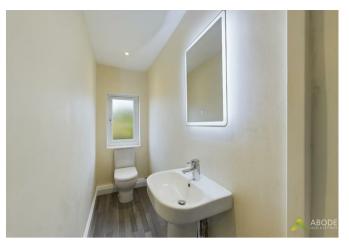

#### Shower room

With a three piece suite, pedestal wash hand basin with mixer tap, low level wc, shower cubicle with glass for and gravity shower over, central heating radiator, recessed spotlighting and a double glazed upvc window to the rear elevation.