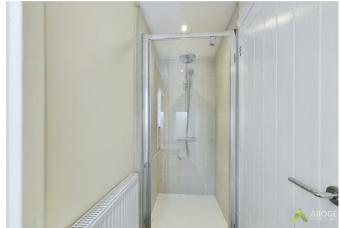

#### Shower room

With a three piece suite, pedestal wash hand basin with mixer tap, low level wc, shower cubicle with glass for and gravity shower over, central heating radiator, recessed spotlighting and a double glazed upvc window to the rear elevation.