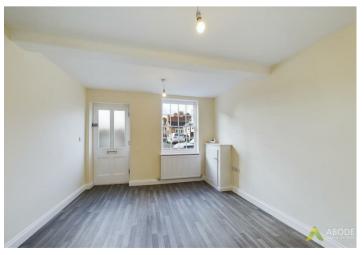

### Kitchen Diner

With a selection of matching wall and base units, preparation work surface with single sink having mixer tap and drainer, four ring hob, electric oven, integrated fridge, space for washing machine, central heating radiator, redressed spotlighting, double glazed upvc sliding door to the rear elevation and a door leading to the stairs.