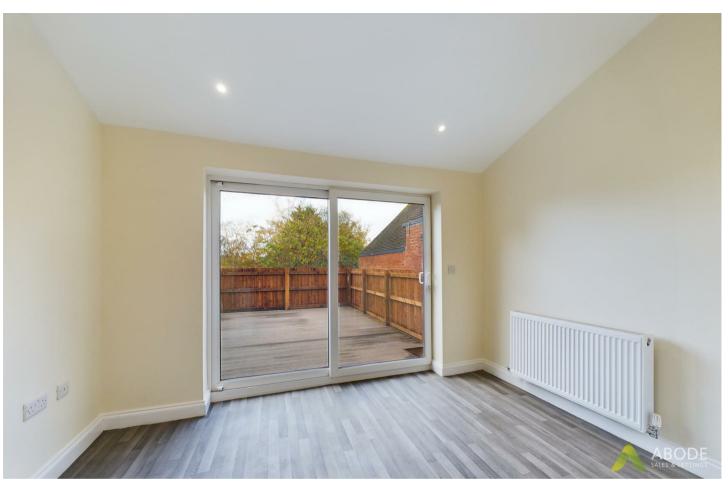

### Kitchen Diner

With a selection of matching wall and base units, preparation work surface with single sink having mixer tap and drainer, four ring hob, electric oven, integrated fridge, space for washing machine, central heating radiator, redressed spotlighting, double glazed upvc sliding door to the rear elevation and a door leading to the stairs.