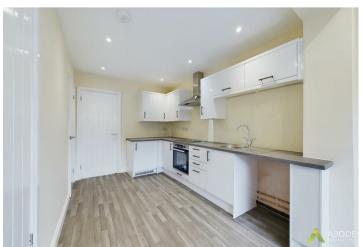

### Kitchen Diner

With a selection of matching wall and base units, preparation work surface with single sink having mixer tap and drainer, four ring hob, electric oven, integrated fridge, space for washing machine, central heating radiator, redressed spotlighting, double glazed upvc sliding door to the rear elevation and a door leading to the stairs.