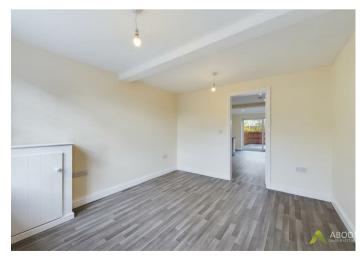

# Living room

With central heating radiator, window to the front elevation and door leading to: