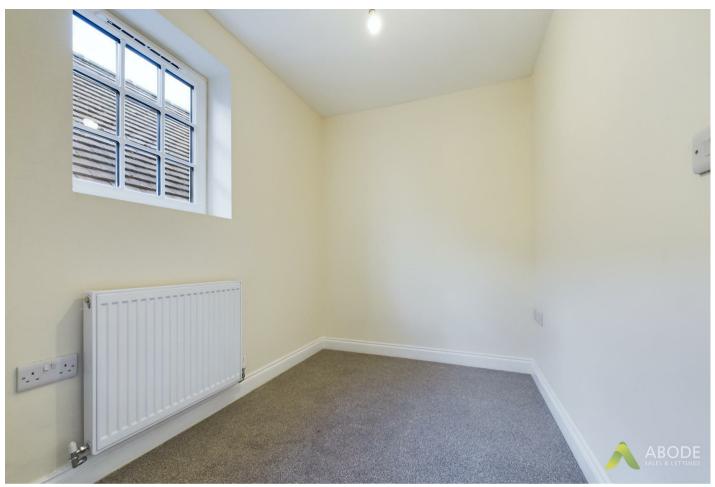

### Bedroom three

With central heating radiator and a double glazed upvc window to the side elevation.