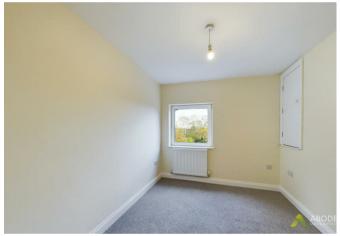

### Bedroom two

With central heating radiator and a window to the front elevation.

### Bedroom three

With central heating radiator and a double glazed upvc window to the side elevation.