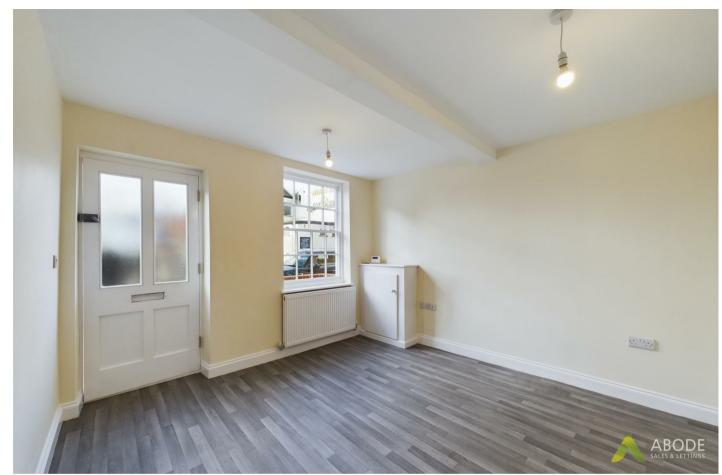

# Living room

With central heating radiator, window to the front elevation and door leading to: