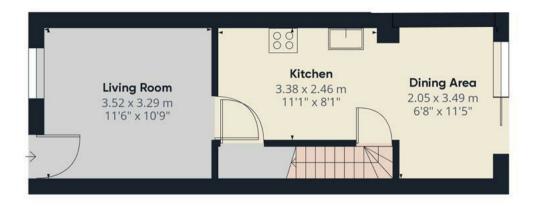

#### Floor 0

### Approximate total area

59.06 m<sup>2</sup> 635.7 ft<sup>2</sup>

Excluding balconies and terraces

While every attempt has been made to ensure accuracy, all measurements are approximate, not to scale. This floor plan is for illustrative purposes only.