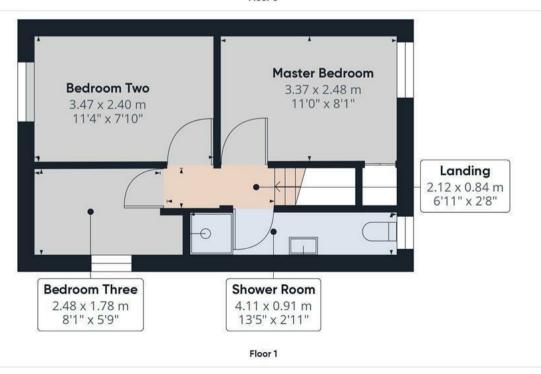

# First floor landing

With loft hatch and doors leading off to:

### Master bedroom

With central heating radiator, double glazed upvc window to the rear elevation and a built in storage cupboard.

### Bedroom two

With central heating radiator and a window to the front elevation.

### Bedroom three

With central heating radiator and a double glazed upvc window to the side elevation.

#### Shower room

With a three piece suite, pedestal wash hand basin with mixer tap, low level wc, shower cubicle with glass for and gravity shower over, central heating radiator, recessed spotlighting and a double glazed upvc window to the rear elevation.