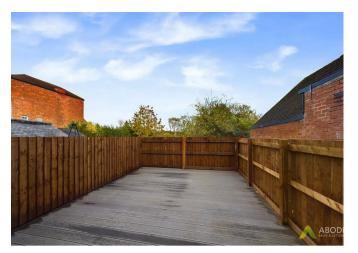

ntral heating radiator, redressed spotlighting, double glazed upvc sliding door to the rear elevation and a door leading to the stairs.

# First floor landing

With loft hatch and doors leading off to:

### Master bedroom

With central heating radiator, double glazed upvc window to the rear elevation and a built in storage cupboard.

### Bedroom two

With central heating radiator and a window to the front elevation.

### Bedroom three

With central heating radiator and a double glazed upvc window to the side elevation.

#### Shower room

With a three piece suite, pedestal wash hand basin with mixer tap, low level wc, shower cubicle with glass for and gravity shower over, central heating radiator, recessed spotlighting and a double glazed upvc window to the rear elevation.



































#### Floor 0



### Approximate total area

59.06 m<sup>2</sup> 635.7 ft<sup>2</sup>

Excluding balconies and terraces

While every attempt has been made to ensure accuracy, all measurements are approximate, not to scale. This floor plan is for illustrative purposes only.

GIRAFFE360