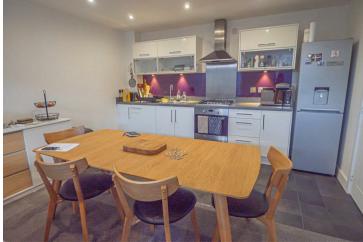

## OPEN PLAN LIVING

Fitted kitchen area with units, work surfaces and a sink and drainer unit. Fitted oven and hob with extractor, space for a fridge freezer. Living and dining room with radiator and two Juliette balconies.