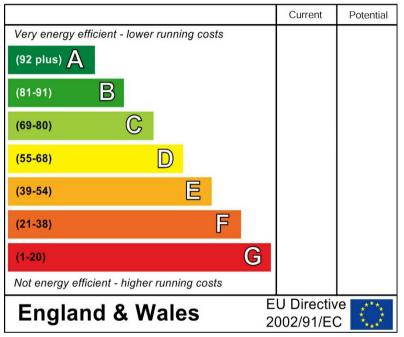

drooms, en suite and a bathroom. Parking space

and communal gardens.





#### HALL

With storage cupboard and doors to -

### UTILITY

Double doors form the hall into a utility area with plumbing for a washing machine.

## OPEN PLAN LIVING

Fitted kitchen area with units, work surfaces and a sink and drainer unit. Fitted oven and hob with extractor, space for a fridge freezer. Living and dining room with radiator and two Juliette balconies.

#### BEDROOM

Upvc double glazed window and radiator.

#### EN SUITE

Shower, low flush wc, wash hand basin, ladder style radiator.

BEDROOM Upvc double glazed window and radiator.

#### BATHROOM

Panel enclosed bath, low flush wc, wash hand basin, radiator.

OUTSIDE Parking space and communal lawn.























# Energy Efficiency Rating