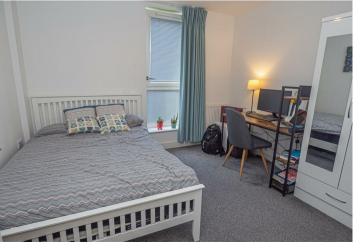

ving and dining kitchen, two double bedrooms, en suite and a bathroom. Parking space

and communal gardens.





#### HALL

With storage cupboard and doors to -

### UTILITY

Double doors form the hall into a utility area with plumbing for a washing machine.

## OPEN PLAN LIVING

Fitted kitchen area with units, work surfaces and a sink and drainer unit. Fitted oven and hob with extractor, space for a fridge freezer. Living and dining room with radiator and two Juliette balconies.

#### BEDROOM

Upvc double glazed window and radiator.

#### EN SUITE

Shower, low flush wc, wash hand basin, ladder style radiator.

BEDROOM Upvc double glazed window and radiator.

#### BATHROOM

Panel enclosed bath, low flush wc, wash hand basin, radiator.

OUTSIDE Parking space and communal lawn.























# Energy Efficiency Rating