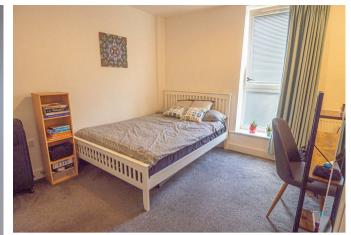

lan living and dining kitchen, two double bedrooms, en suite and a bathroom. Parking space

and communal gardens.





#### HALL

With storage cupboard and doors to -

### UTILITY

Double doors form the hall into a utility area with plumbing for a washing machine.

## OPEN PLAN LIVING

Fitted kitchen area with units, work surfaces and a sink and drainer unit. Fitted oven and hob with extractor, space for a fridge freezer. Living and dining room with radiator and two Juliette balconies.

#### BEDROOM

Upvc double glazed window and radiator.

#### EN SUITE

Shower, low flush wc, wash hand basin, ladder style radiator.

BEDROOM Upvc double glazed window and radiator.

#### BATHROOM

Panel enclosed bath, low flush wc, wash hand basin, radiator.

OUTSIDE Parking space and communal lawn.























# Energy Efficiency Rating