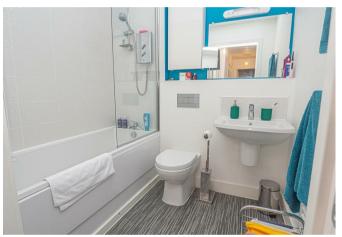

#### BATHROOM

Panel enclosed bath, low flush wc, wash hand basin, radiator.

OUTSIDE Parking space and communal lawn.