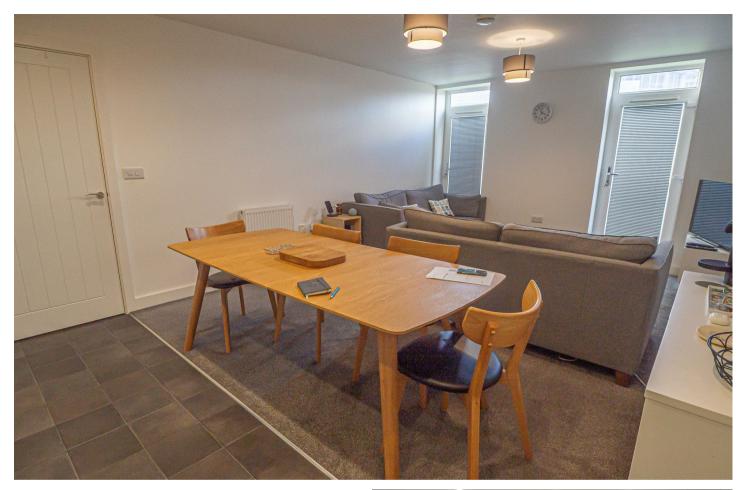

## OPEN PLAN LIVING

Fitted kitchen area with units, work surfaces and a sink and drainer unit. Fitted oven and hob with extractor, space for a fridge freezer. Living and dining room with radiator and two Juliette balconies.