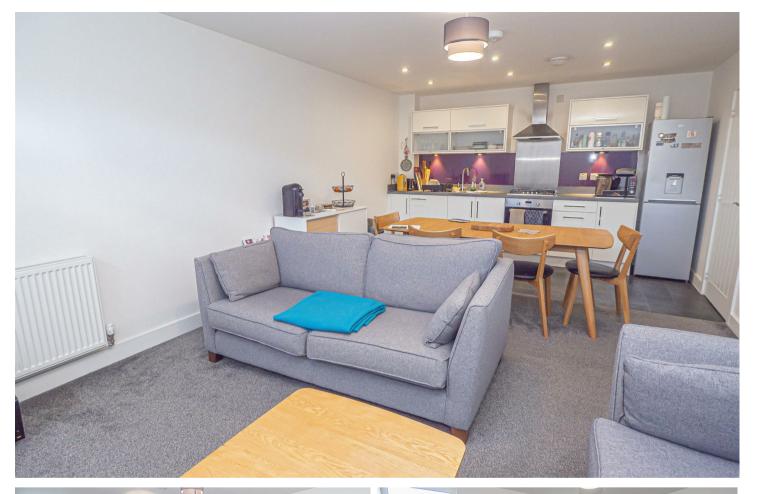

## OPEN PLAN LIVING

Fitted kitchen area with units, work surfaces and a sink and drainer unit. Fitted oven and hob with extractor, space for a fridge freezer. Living and dining room with radiator and two Juliette balconies.