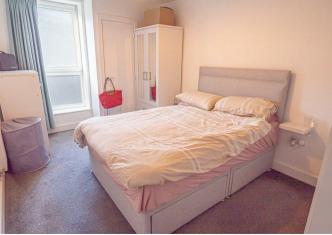

#### EN SUITE

Shower, low flush wc, wash hand basin, ladder style radiator.

BEDROOM Upvc double glazed window and radiator.