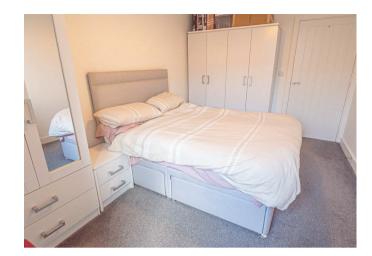

and dining kitchen, two double bedrooms, en suite and a bathroom. Parking space

and communal gardens.





#### HALL

With storage cupboard and doors to -

### UTILITY

Double doors form the hall into a utility area with plumbing for a washing machine.

## OPEN PLAN LIVING

Fitted kitchen area with units, work surfaces and a sink and drainer unit. Fitted oven and hob with extractor, space for a fridge freezer. Living and dining room with radiator and two Juliette balconies.

#### BEDROOM

Upvc double glazed window and radiator.

#### EN SUITE

Shower, low flush wc, wash hand basin, ladder style radiator.

BEDROOM Upvc double glazed window and radiator.

#### BATHROOM

Panel enclosed bath, low flush wc, wash hand basin, radiator.

OUTSIDE Parking space and communal lawn.























# Energy Efficiency Rating