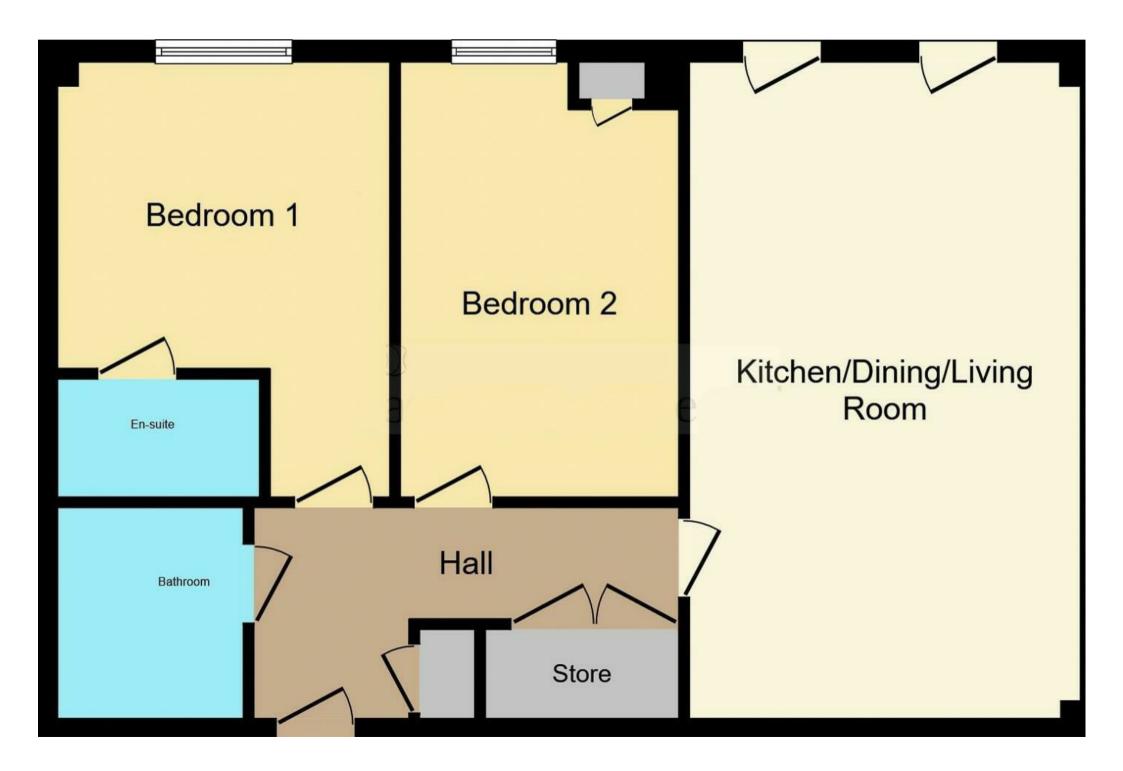

#### HALL

With storage cupboard and doors to -

### UTILITY

Double doors form the hall into a utility area with plumbing for a washing machine.

## OPEN PLAN LIVING

Fitted kitchen area with units, work surfaces and a sink and drainer unit. Fitted oven and hob with extractor, space for a fridge freezer. Living and dining room with radiator and two Juliette balconies.

#### BEDROOM

Upvc double glazed window and radiator.

#### EN SUITE

Shower, low flush wc, wash hand basin, ladder style radiator.

BEDROOM Upvc double glazed window and radiator.

#### BATHROOM

Panel enclosed bath, low flush wc, wash hand basin, radiator.

OUTSIDE Parking space and communal lawn.