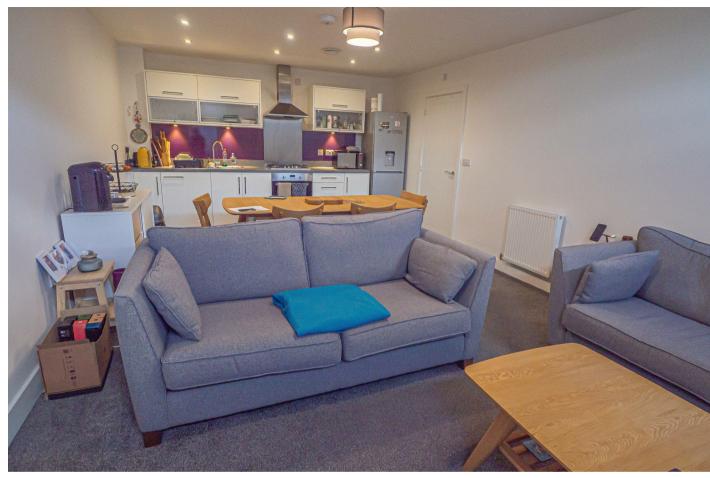

## OPEN PLAN LIVING

Fitted kitchen area with units, work surfaces and a sink and drainer unit. Fitted oven and hob with extractor, space for a fridge freezer. Living and dining room with radiator and two Juliette balconies.