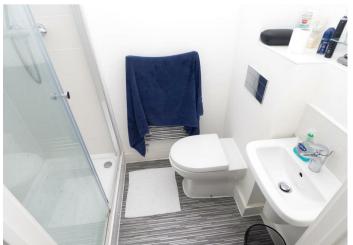

#### BATHROOM

Panel enclosed bath, low flush wc, wash hand basin, radiator.

OUTSIDE Parking space and communal lawn.