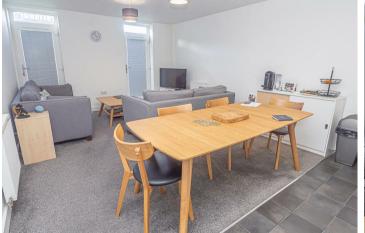

## OPEN PLAN LIVING

Fitted kitchen area with units, work surfaces and a sink and drainer unit. Fitted oven and hob with extractor, space for a fridge freezer. Living and dining room with radiator and two Juliette balconies.