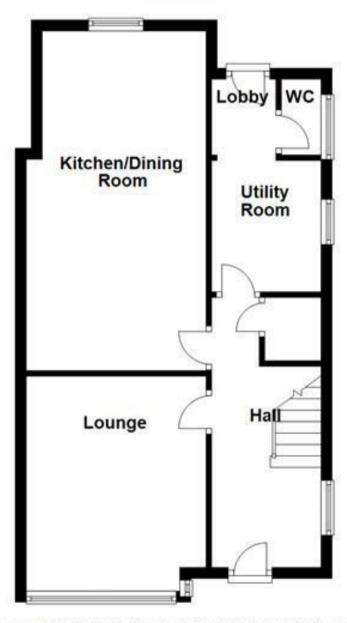

#### HALL

Entrance door into the hall with stairs to the first floor, radiator, upvc double glazed window and a storage cupboard.

#### LOUNGE

12'8 x 10'11

Upvc double glazed window to the front, radiator and a feature fireplace with log burner.

#### **DINING KITCHEN**

20'4 x 10'11

Fitted units with work surfaces and a sink and drainer unit. Fitted electric oven and hob, space for a fridge freezer, radiator and a upvc double glazed window.

#### **UTILITY ROOM**

7'10 x 5'5

Fitted units with work surfaces and a sink and drainer unit, plumbing and space for a washing machine and a space for a tumble dryer, upvc double glazed window and open through to the lobby.

#### **REAR LOBBY**

Door to the garden and a door to the cloakroom.

## CLOAKROOM

Low flush wc and upvc double glazed window.

# **Ground Floor**

Please use as a guide to layout only. They are not intended to be to scale. Property of Abode Anderson-Dixon. Burton-Uttoxetter-Ashbourne Plan produced using PlanUp.

First Floor