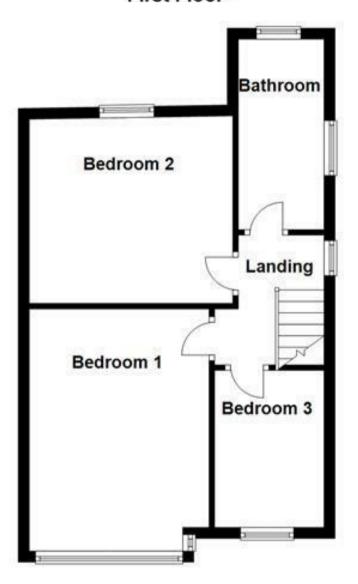

## FIRST FLOOR LANDING

Upvc double glazed window and doors to -

# **BEDROOM I**

15'l x 9'8

Upvc double glazed window and a radiator.

## **BEDROOM 2**

 $11'10 \times 10'10$ 

Upvc double glazed window and a radiator.

# BEDROOM 3 7'8 x 6'9

Upvc double glazed window and a radiator.

# **BATHROOM**

Panel enclosed bath with a shower and shower screen, low flush wc, wash hand basin, two upvc double glazed windows and a chrome ladder style radiator.