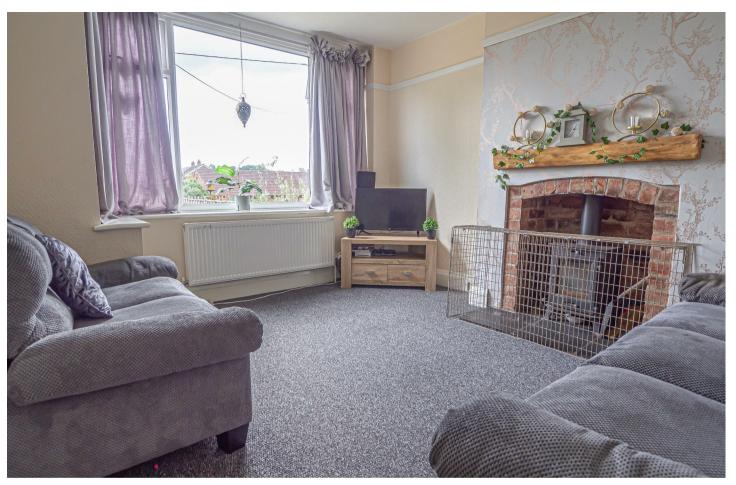

#### LOUNGE

12'8 x 10'11

Upvc double glazed window to the front, radiator and a feature fireplace with log burner.