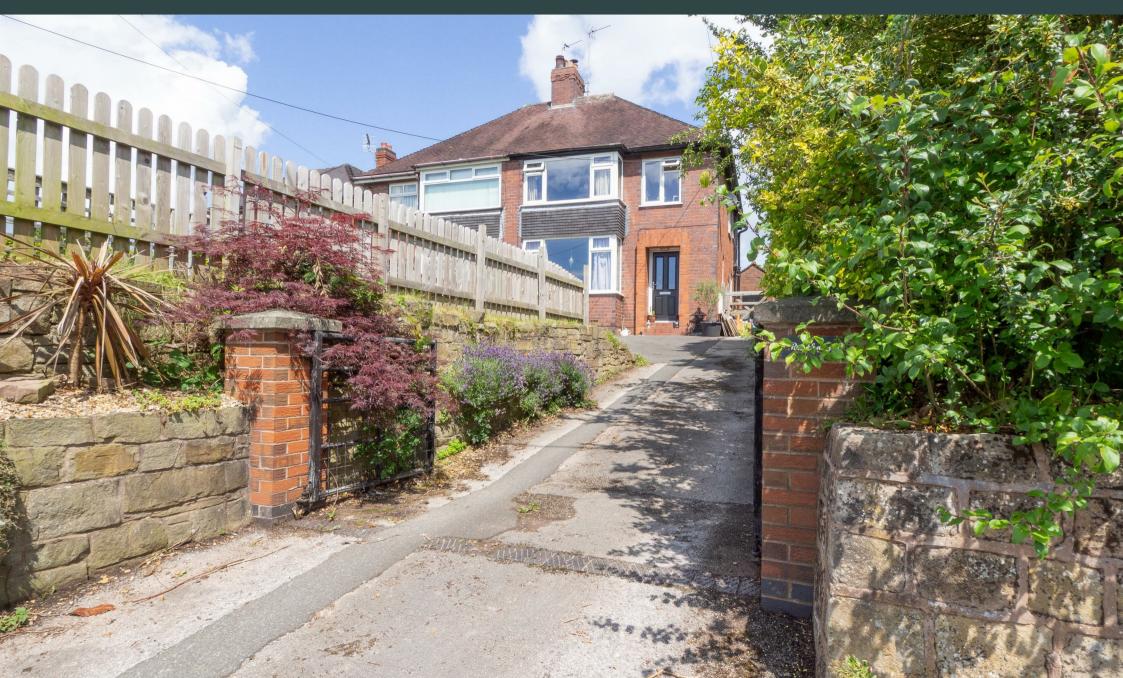

Uttoxeter Road, Checkley, Stoke-On-Trent, STIO 4NB £243,000

\*\*\*\* EXTENDED SEMI **DETACHED PROPERTY WITH** FIELDS TO THE REAR AND **COUNTRYSIDE VIEWS TO** THE FRONT \*\*\*\* This is a great opportunity to purchase a traditional property in a highly regarded location. In brief the property offers a hall, lounge, fitted dining kitchen, utility room and a guest cloakroom. Three first floor bedrooms and a good size bathroom. Front and rear gardens and off road parking.

# **OUTSIDE**

Front pebbled garden and a long drive. Gated access to the rear garden with a paved patio, lawn, views over the fields and a brick outbuilding.