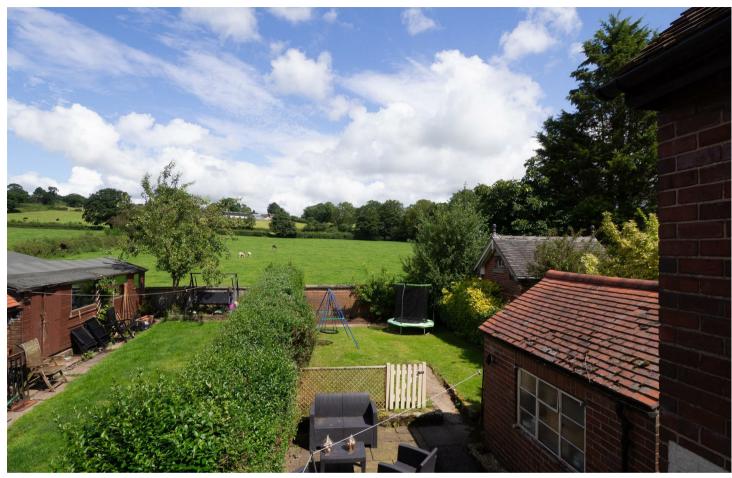

# **OUTSIDE**

Front pebbled garden and a long drive. Gated access to the rear garden with a paved patio, lawn, views over the fields and a brick outbuilding.