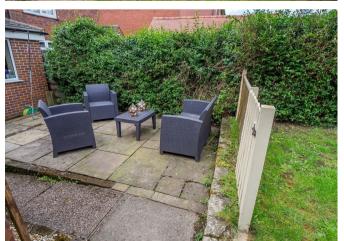

# **OUTSIDE**

Front pebbled garden and a long drive. Gated access to the rear garden with a paved patio, lawn, views over the fields and a brick outbuilding.