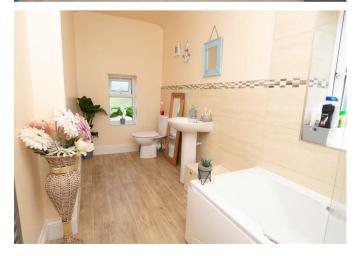

# **BATHROOM**

Panel enclosed bath with a shower and shower screen, low flush wc, wash hand basin, two upvc double glazed windows and a chrome ladder style radiator.