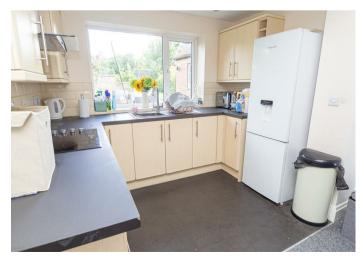

#### **DINING KITCHEN**

20'4 x 10'11

Fitted units with work surfaces and a sink and drainer unit. Fitted electric oven and hob, space for a fridge freezer, radiator and a upvc double glazed window.