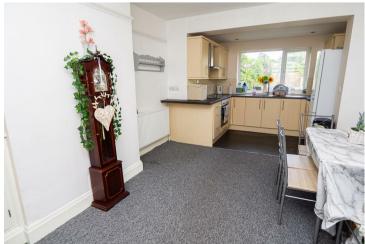

#### **DINING KITCHEN**

20'4 x 10'11

Fitted units with work surfaces and a sink and drainer unit. Fitted electric oven and hob, space for a fridge freezer, radiator and a upvc double glazed window.