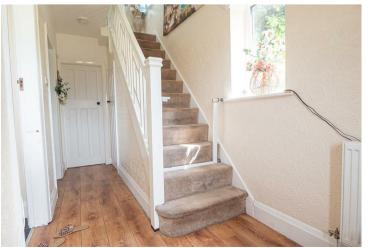

#### HALL

Entrance door into the hall with stairs to the first floor, radiator, upvc double glazed window and a storage cupboard.