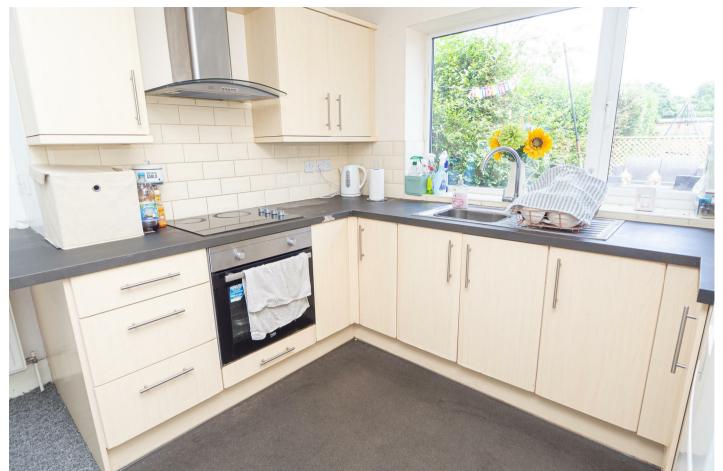

#### **DINING KITCHEN**

20'4 x 10'11

Fitted units with work surfaces and a sink and drainer unit. Fitted electric oven and hob, space for a fridge freezer, radiator and a upvc double glazed window.