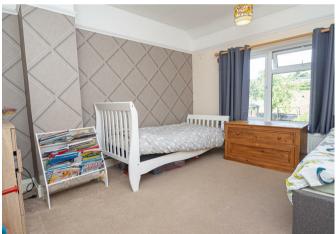

# **BEDROOM I**

15'l x 9'8

Upvc double glazed window and a radiator.

## **BEDROOM 2**

 $11'10 \times 10'10$ 

Upvc double glazed window and a radiator.

# BEDROOM 3 7'8 x 6'9

Upvc double glazed window and a radiator.