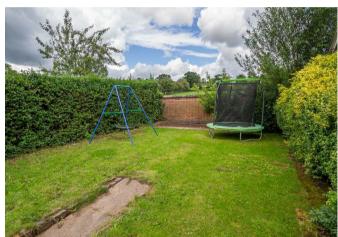

# **OUTSIDE**

Front pebbled garden and a long drive. Gated access to the rear garden with a paved patio, lawn, views over the fields and a brick outbuilding.