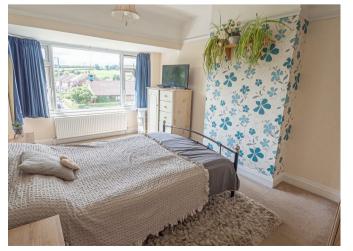

ner.

#### **DINING KITCHEN**

20'4 x 10'11

Fitted units with work surfaces and a sink and drainer unit. Fitted electric oven and hob, space for a fridge freezer, radiator and a upvc double glazed window.

#### **UTILITY ROOM**

7'10 x 5'5

Fitted units with work surfaces and a sink and drainer unit, plumbing and space for a washing machine and a space for a tumble dryer, upvc double glazed window and open through to the lobby.

#### **REAR LOBBY**

Door to the garden and a door to the cloakroom.

## CLOAKROOM

Low flush wc and upvc double glazed window.

## FIRST FLOOR LANDING

Upvc double glazed window and doors to -



# **BEDROOM I**

15'l x 9'8

Upvc double glazed window and a radiator.

## **BEDROOM 2**

 $11'10 \times 10'10$ 

Upvc double glazed window and a radiator.





















# BEDROOM 3 7'8 x 6'9

Upvc double glazed window and a radiator.

# **BATHROOM**

Panel enclosed bath with a shower and shower screen, low flush wc, wash hand basin, two upvc double glazed windows and a chrome ladder style radiator.

# **OUTSIDE**

Front pebbled garden and a long drive. Gated access to the rear garden with a paved patio, lawn, views over the fields and a brick outbuilding.













# **Ground Floor**



Please use as a guide to layout only. They are not intended to be to scale. Property of Abode Anderson-Dixon. Burton-Uttoxetter-Ashbourne Plan produced using PlanUp.

First Floor