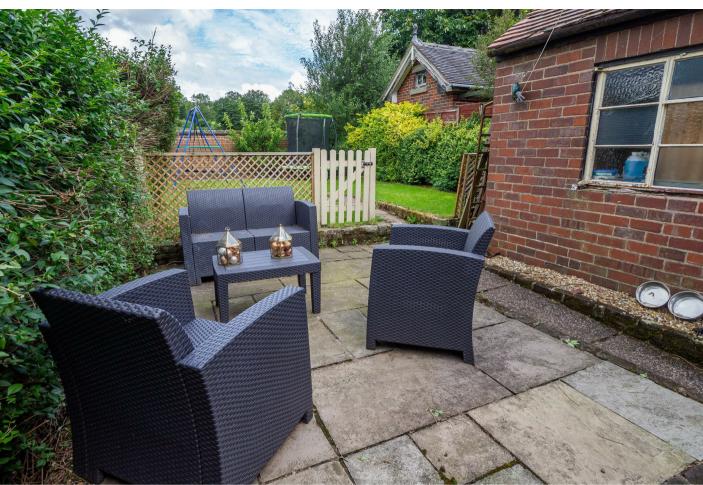

# **OUTSIDE**

Front pebbled garden and a long drive. Gated access to the rear garden with a paved patio, lawn, views over the fields and a brick outbuilding.