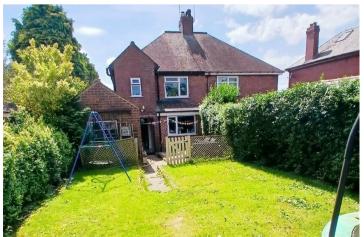

# **OUTSIDE**

Front pebbled garden and a long drive. Gated access to the rear garden with a paved patio, lawn, views over the fields and a brick outbuilding.