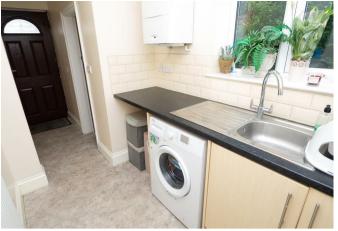

#### **UTILITY ROOM**

7'10 x 5'5

Fitted units with work surfaces and a sink and drainer unit, plumbing and space for a washing machine and a space for a tumble dryer, upvc double glazed window and open through to the lobby.