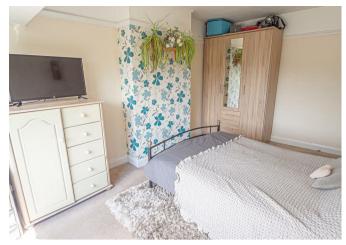

# **BEDROOM I**

15'l x 9'8

Upvc double glazed window and a radiator.

## **BEDROOM 2**

 $11'10 \times 10'10$ 

Upvc double glazed window and a radiator.

# BEDROOM 3 7'8 x 6'9

Upvc double glazed window and a radiator.