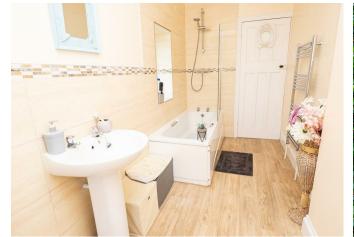

# **BATHROOM**

Panel enclosed bath with a shower and shower screen, low flush wc, wash hand basin, two upvc double glazed windows and a chrome ladder style radiator.