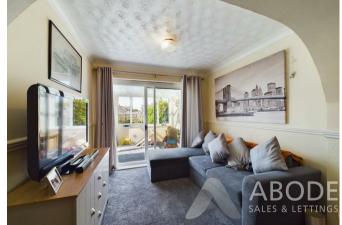

## Living room

With the focal point of the room being the gas fire with Adam style surround, central heating radiator and a double glazed window to the front elevation.