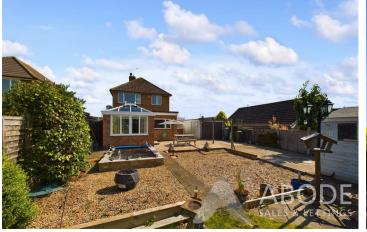

#### Outside

The outside of the property to the front elevation features a driveway providing ample parking facility leading to the garage which has both front and rear door allowing vehicles to drive through, further driveway to the right of the property providing additional parking. The rear elevation offers an expansive garden which is mainly laid to lawn, having a timber workshop measuring 20ft x 10ft as well as a hardstanding area and patio area ideal for seating.