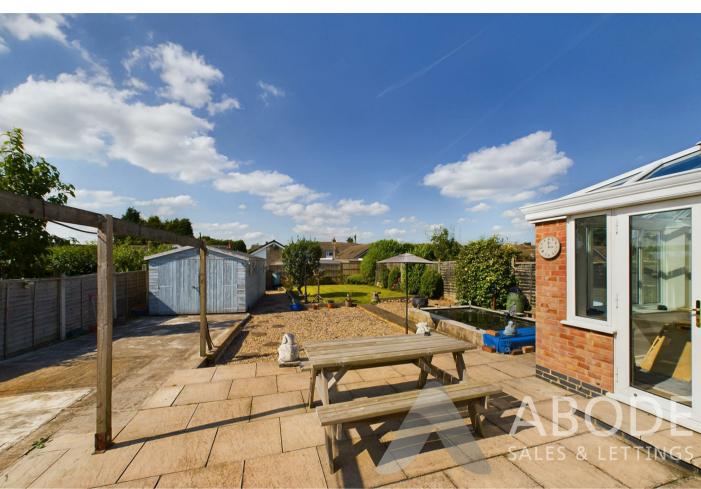

#### Outside

The outside of the property to the front elevation features a driveway providing ample parking facility leading to the garage which has both front and rear door allowing vehicles to drive through, further driveway to the right of the property providing additional parking. The rear elevation offers an expansive garden which is mainly laid to lawn, having a timber workshop measuring 20ft x 10ft as well as a hardstanding area and patio area ideal for seating.