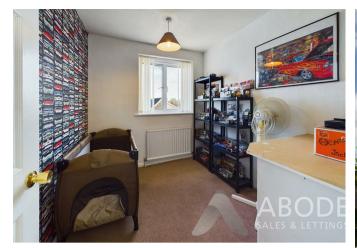

## Bedroom Three

With central heating radiator and a double glazed window to the front elevation.