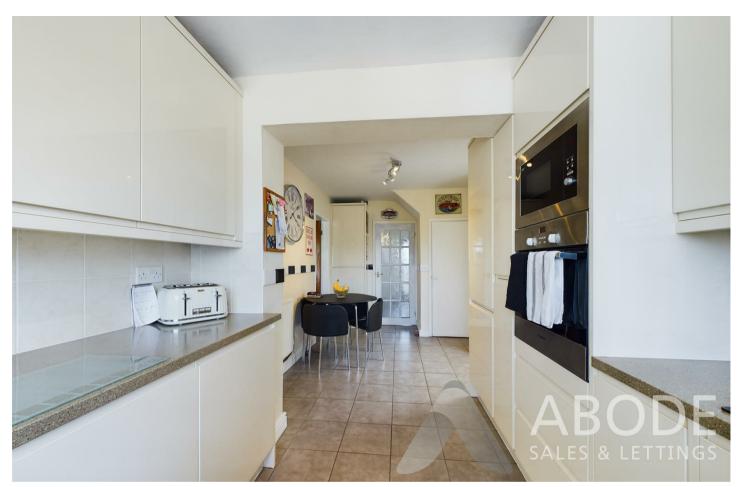

### Kitchen diner

With a selection of matching wall and base units having under counter drawers and a straight edge preparation works surface, integrated appliance include electric oven, microwave oven, induction hob, fridge freezer, one a half bowl ceramic sink with mixer tap and drainer, double glazed windows to the rear elevation, to splash back, central heating radiator, built-in storage cupboard, double glazed side access door into the conservatory and door leading off to: