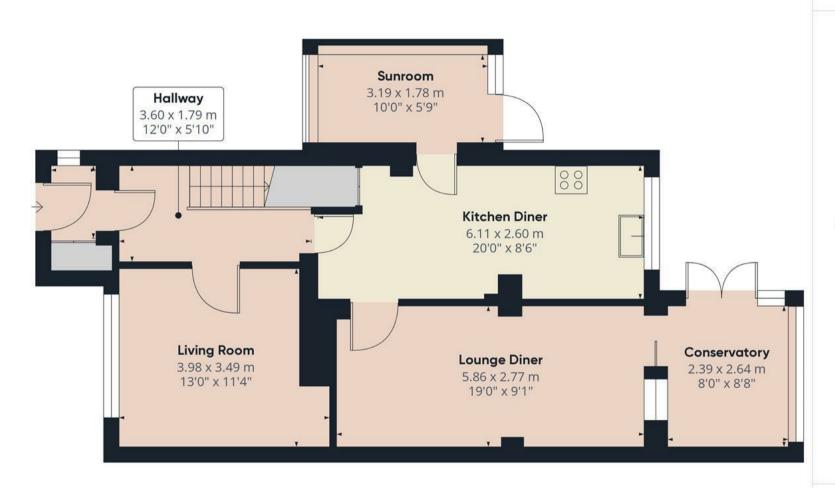

## Accommodation

Accommodation

Leading through a double glazed front entrance door into :

## Entrance porch

With storage cupboard window to the side elevation and a door leading to :

## Entrance hallway

With central heating radiator, stairs rising to the first floor, the stairs storage and doors leading off to:

## Living room

With the focal point of the room being the gas fire with Adam style surround, central heating radiator and a double glazed window to the front elevation.

### Kitchen diner

With a selection of matching wall and base units having under counter drawers and a straight edge preparation works surface, integrated appliance include electric oven, microwave oven, induction hob, fridge freezer, one a half bowl ceramic sink with mixer tap and drainer, double glazed windows to the rear elevation, to splash back, central heating radiator, built-in storage cupboard, double glazed side access door into the conservatory and door leading off to:

# Open lounge diner

Central heating radiator and a double glazed sliding door leading to the conservatory.

## Conservatory

With windows to the rear and side elevation and glazed French doors leading out onto the patio .

## Approximate total area

68.94 m<sup>2</sup> 742.06 ft<sup>2</sup>

(1) Excluding balconies and terraces

While every attempt has been made to ensure accuracy, all measurements are approximate, not to scale. This floor plan is for illustrative purposes only.