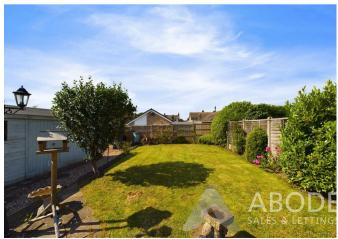

#### Outside

The outside of the property to the front elevation features a driveway providing ample parking facility leading to the garage which has both front and rear door allowing vehicles to drive through, further driveway to the right of the property providing additional parking. The rear elevation offers an expansive garden which is mainly laid to lawn, having a timber workshop measuring 20ft x 10ft as well as a hardstanding area and patio area ideal for seating.