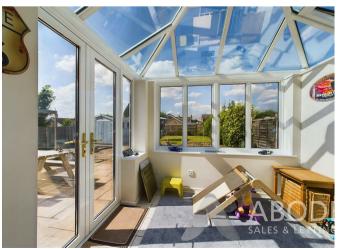

## Conservatory

With windows to the rear and side elevation and glazed French doors leading out onto the patio .