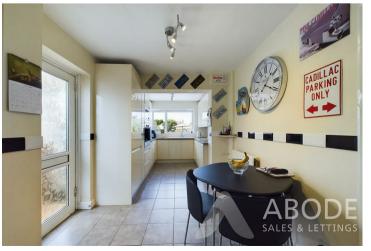

### Kitchen diner

With a selection of matching wall and base units having under counter drawers and a straight edge preparation works surface, integrated appliance include electric oven, microwave oven, induction hob, fridge freezer, one a half bowl ceramic sink with mixer tap and drainer, double glazed windows to the rear elevation, to splash back, central heating radiator, built-in storage cupboard, double glazed side access door into the conservatory and door leading off to: