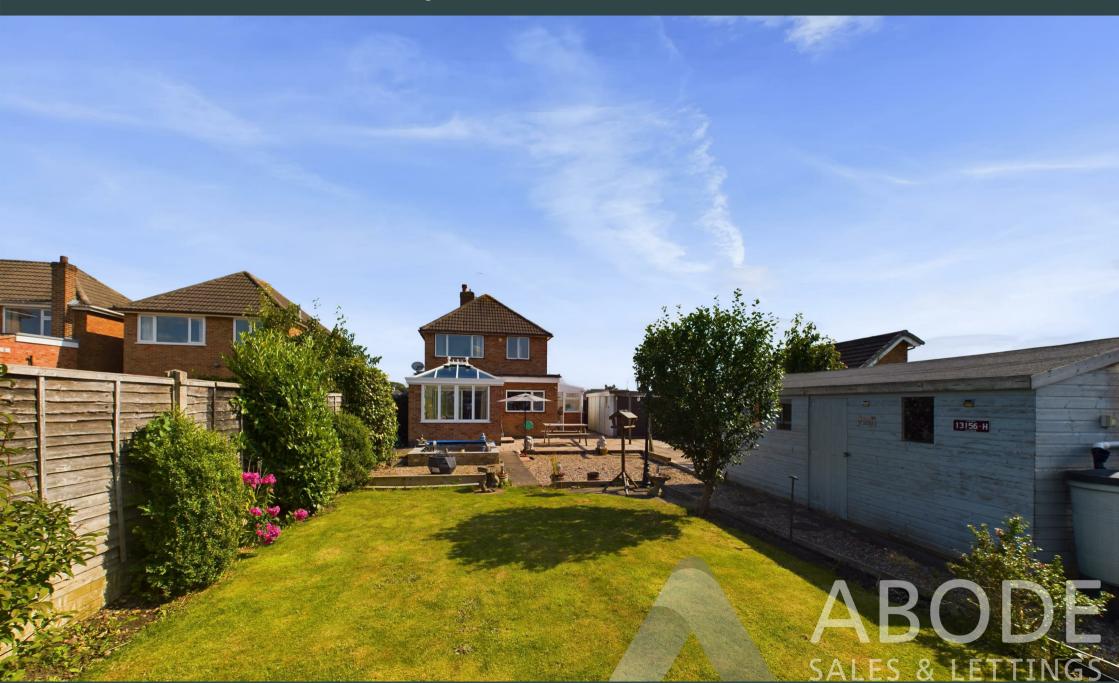

#### Outside

The outside of the property to the front elevation features a driveway providing ample parking facility leading to the garage which has both front and rear door allowing vehicles to drive through, further driveway to the right of the property providing additional parking. The rear elevation offers an expansive garden which is mainly laid to lawn, having a timber workshop measuring 20ft x 10ft as well as a hardstanding area and patio area ideal for seating.