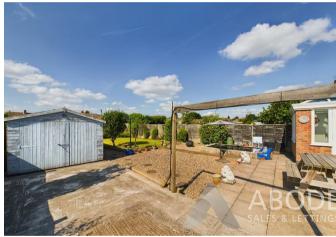

#### Outside

The outside of the property to the front elevation features a driveway providing ample parking facility leading to the garage which has both front and rear door allowing vehicles to drive through, further driveway to the right of the property providing additional parking. The rear elevation offers an expansive garden which is mainly laid to lawn, having a timber workshop measuring 20ft x 10ft as well as a hardstanding area and patio area ideal for seating.