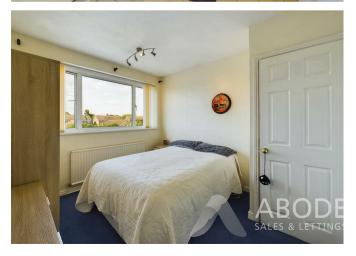

## Master bedroom

With Double glazed window to the front elevation central heating radiator built inside mirror wardrobe.

#### Bedroom two

With central heating radiator, double glaze windows to the rear elevation and a built-in wardrobe.

## Bedroom Three

With central heating radiator and a double glazed window to the front elevation.