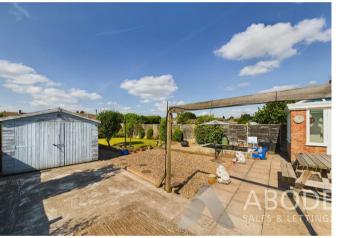

#### Outside

The outside of the property to the front elevation features a driveway providing ample parking facility leading to the garage which has both front and rear door allowing vehicles to drive through, further driveway to the right of the property providing additional parking. The rear elevation offers an expansive garden which is mainly laid to lawn, having a timber workshop measuring 20ft x 10ft as well as a hardstanding area and patio area ideal for seating.