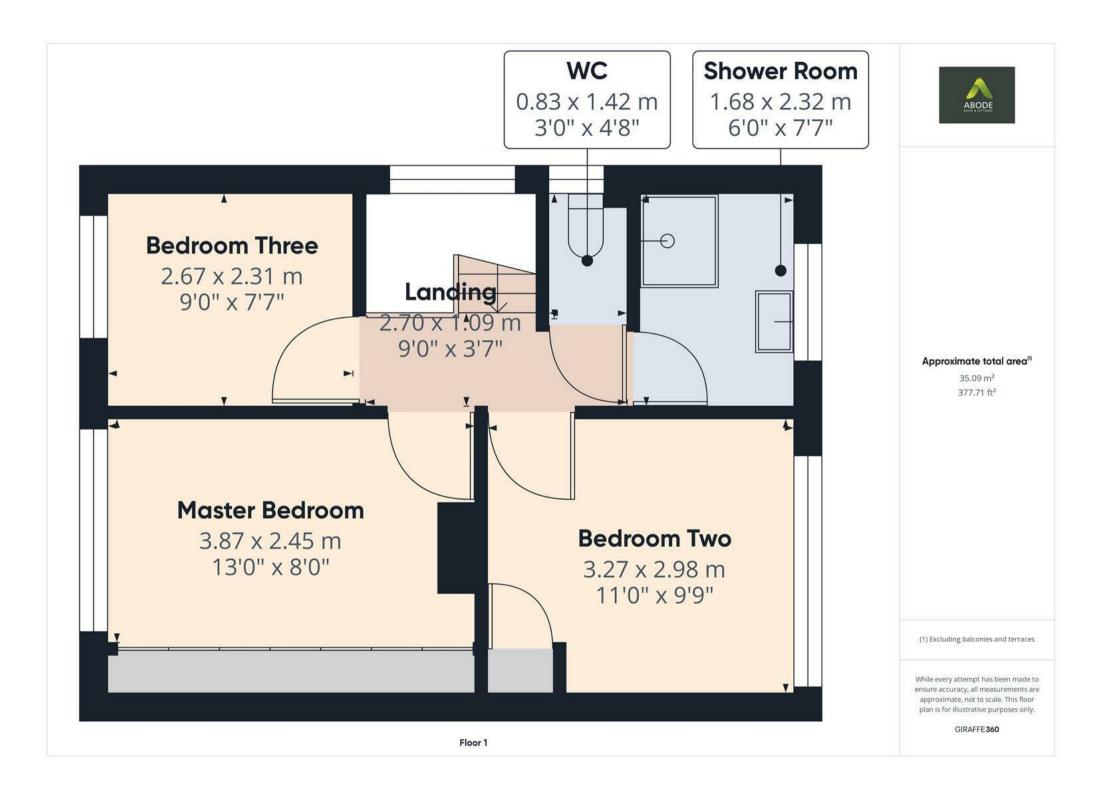

## Master bedroom

With Double glazed window to the front elevation central heating radiator built inside mirror wardrobe.

#### Bedroom two

With central heating radiator, double glaze windows to the rear elevation and a built-in wardrobe.

## Bedroom Three

With central heating radiator and a double glazed window to the front elevation.

### **Shower Room**

With a two piece suite comprising: wash hand basin with mixer tap and vanity unit below, shower cubicle with shower over, heated ladder towel rail and double glazed window to the rear elevation.

## Approximate total area

68.94 m<sup>2</sup> 742.06 ft<sup>2</sup>

(1) Excluding balconies and terraces

While every attempt has been made to ensure accuracy, all measurements are approximate, not to scale. This floor plan is for illustrative purposes only.