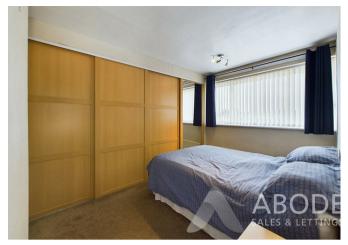

## Master bedroom

With Double glazed window to the front elevation central heating radiator built inside mirror wardrobe.

#### Bedroom two

With central heating radiator, double glaze windows to the rear elevation and a built-in wardrobe.