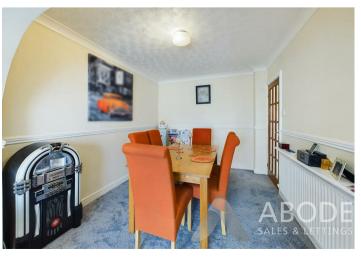

# Open lounge diner

Central heating radiator and a double glazed sliding door leading to the conservatory.