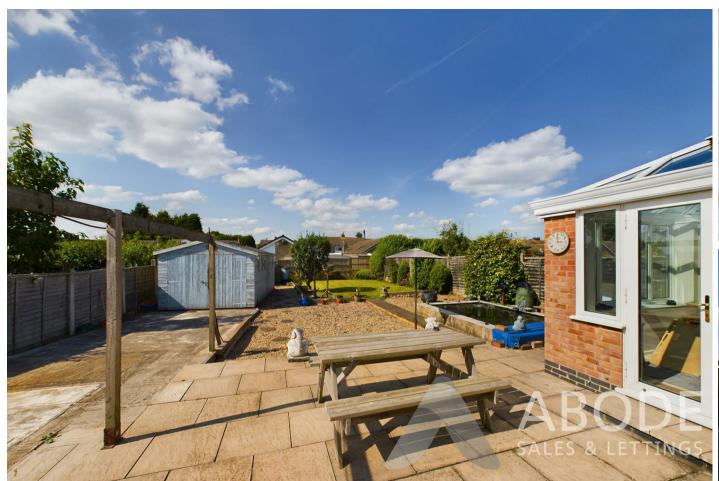

#### Outside

The outside of the property to the front elevation features a driveway providing ample parking facility leading to the garage which has both front and rear door allowing vehicles to drive through, further driveway to the right of the property providing additional parking. The rear elevation offers an expansive garden which is mainly laid to lawn, having a timber workshop measuring 20ft x 10ft as well as a hardstanding area and patio area ideal for seating.

## Conservatory

With windows to the rear and side elevation and glazed French doors leading out onto the patio .