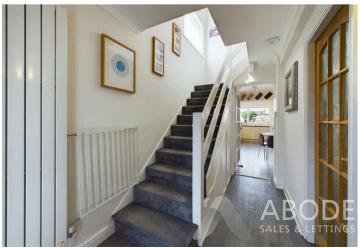

## Entrance hallway

With central heating radiator, stairs rising to the first floor, the stairs storage and doors leading off to:

## First floor landing

Double glazed window to the side elevation, loft hatch, doors leading off to .