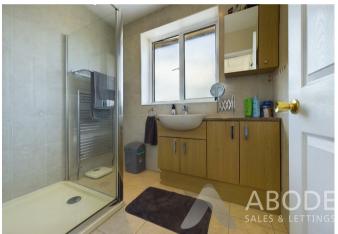

### **Shower Room**

With a two piece suite comprising: wash hand basin with mixer tap and vanity unit below, shower cubicle with shower over, heated ladder towel rail and double glazed window to the rear elevation.