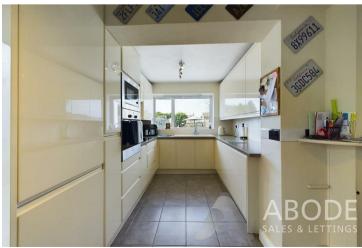

### Kitchen diner

With a selection of matching wall and base units having under counter drawers and a straight edge preparation works surface, integrated appliance include electric oven, microwave oven, induction hob, fridge freezer, one a half bowl ceramic sink with mixer tap and drainer, double glazed windows to the rear elevation, to splash back, central heating radiator, built-in storage cupboard, double glazed side access door into the conservatory and door leading off to: