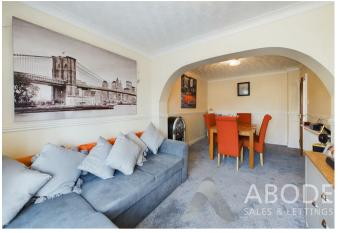

# Open lounge diner

Central heating radiator and a double glazed sliding door leading to the conservatory.