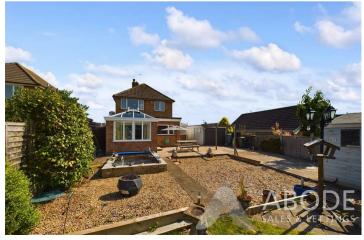

#### Outside

The outside of the property to the front elevation features a driveway providing ample parking facility leading to the garage which has both front and rear door allowing vehicles to drive through, further driveway to the right of the property providing additional parking. The rear elevation offers an expansive garden which is mainly laid to lawn, having a timber workshop measuring 20ft x 10ft as well as a hardstanding area and patio area ideal for seating.