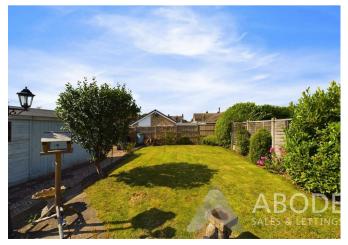

#### Outside

The outside of the property to the front elevation features a driveway providing ample parking facility leading to the garage which has both front and rear door allowing vehicles to drive through, further driveway to the right of the property providing additional parking. The rear elevation offers an expansive garden which is mainly laid to lawn, having a timber workshop measuring 20ft x 10ft as well as a hardstanding area and patio area ideal for seating.