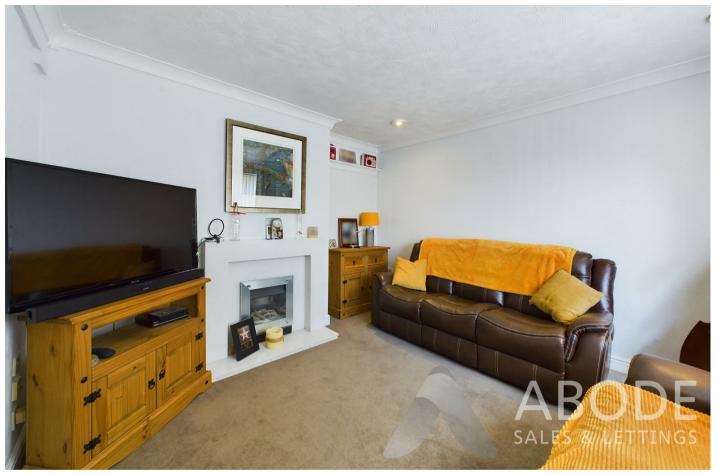

## Living room

With the focal point of the room being the gas fire with Adam style surround, central heating radiator and a double glazed window to the front elevation.