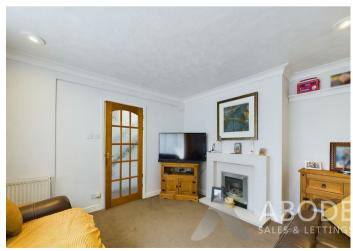

## Living room

With the focal point of the room being the gas fire with Adam style surround, central heating radiator and a double glazed window to the front elevation.