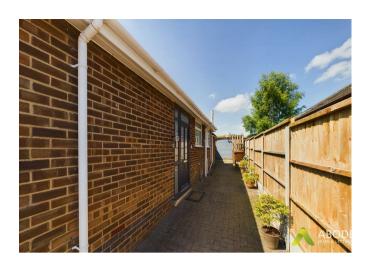

## Outside

The outside of the property to the front elevation has a generous driveway providing parking facility, whilst the side elevation leads to the garage. The rear elevation features a mainly laid to lawn garden with an array of shrubs and plants, having a vegetable patch at the top. The highlight of the garden is the stunning open aspect over the low hedge of adjacent countryside.