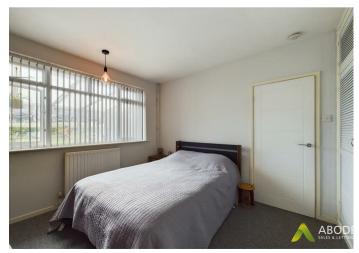

## Master Bedroom

With central heating radiator, window to the rear elevation and built in wardrobes.