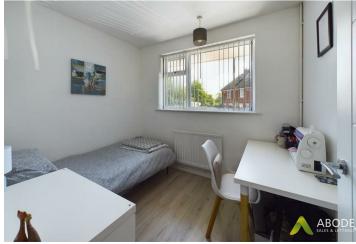

#### Bedroom two

With central heating radiator and a double glazed window to the front elevation.