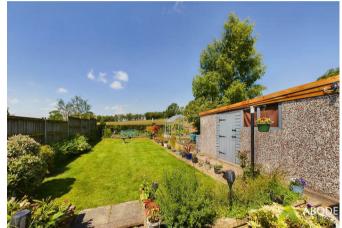

## Outside

The outside of the property to the front elevation has a generous driveway providing parking facility, whilst the side elevation leads to the garage. The rear elevation features a mainly laid to lawn garden with an array of shrubs and plants, having a vegetable patch at the top. The highlight of the garden is the stunning open aspect over the low hedge of adjacent countryside.