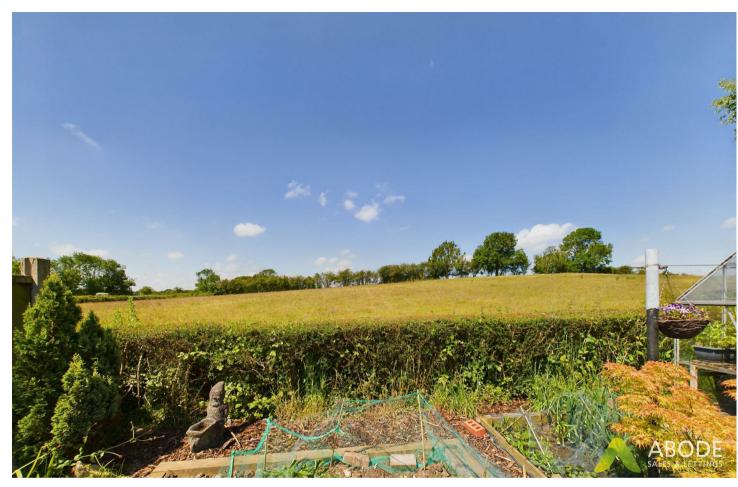

## Outside

The outside of the property to the front elevation has a generous driveway providing parking facility, whilst the side elevation leads to the garage. The rear elevation features a mainly laid to lawn garden with an array of shrubs and plants, having a vegetable patch at the top. The highlight of the garden is the stunning open aspect over the low hedge of adjacent countryside.