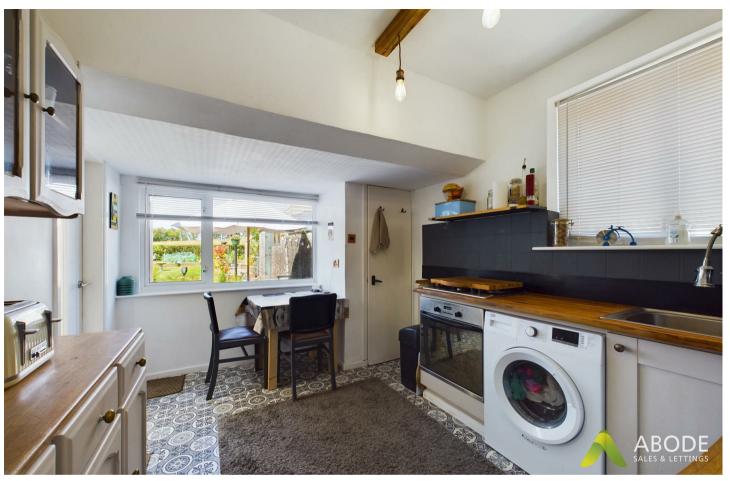

## Kitchen Diner

With a selection of matching wall and base units having a roll edge laminate preparation work surface, space for washing machine, fridge and freezer, one and a half bowl sink with mixer tap and drainer, double glazed window to the side and rear elevations, four ring gas hob and a central heating radiator.