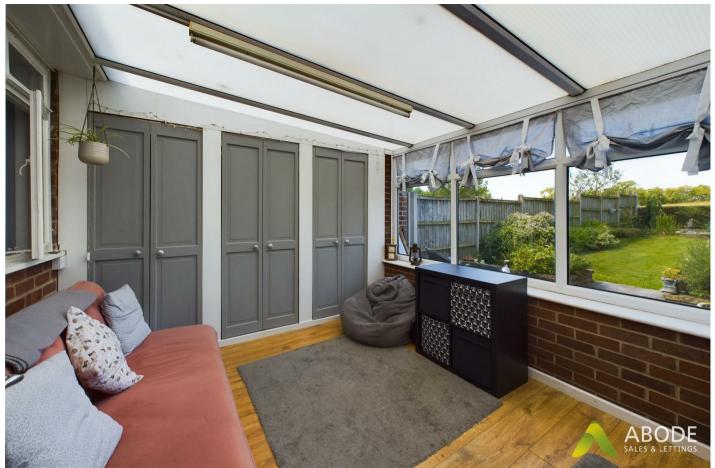

## Sun Room

With built in storage, double glazed windows to the rear elevation and french doors leading out onto

the patio.