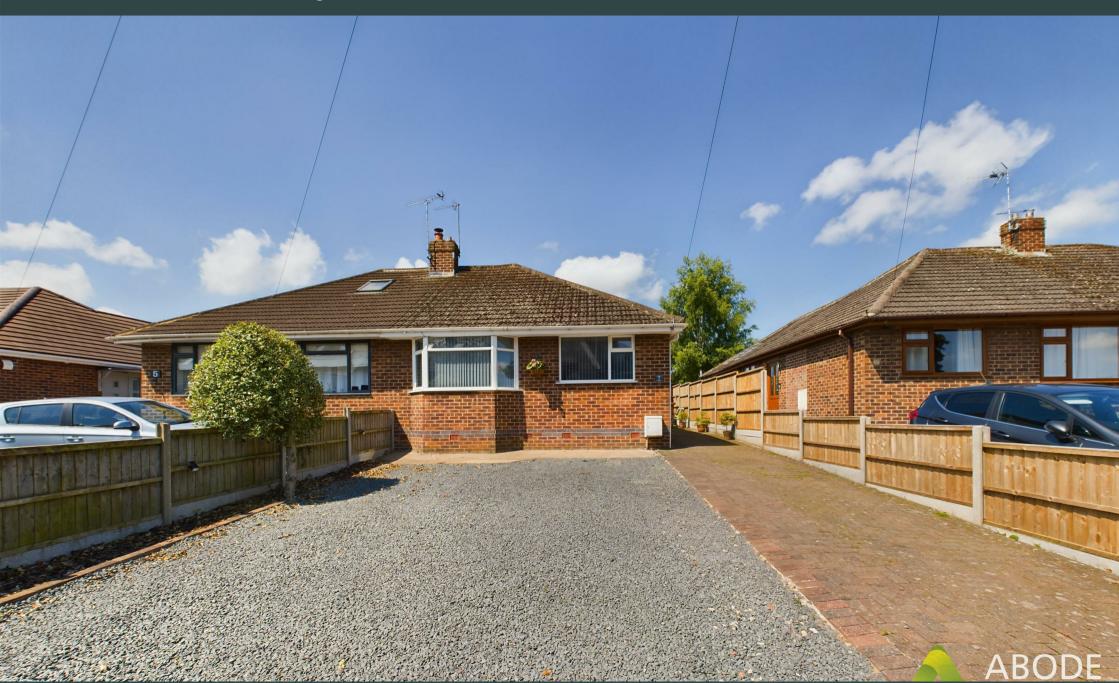

# Hopley Road, Anslow, DEI3 9PY Asking Price £230,000

A stunning two bedroom semi detached bungalow, situated within a semi-rural location, having an open aspect to the rear elevation. The property benefits from two well proportioned bedrooms, generous driveway providing ample parking and leading to a detached garage. Viewing is highly recommended strictly via appointment only.

## Outside

The outside of the property to the front elevation has a generous driveway providing parking facility, whilst the side elevation leads to the garage. The rear elevation features a mainly laid to lawn garden with an array of shrubs and plants, having a vegetable patch at the top. The highlight of the garden is the stunning open aspect over the low hedge of adjacent countryside.