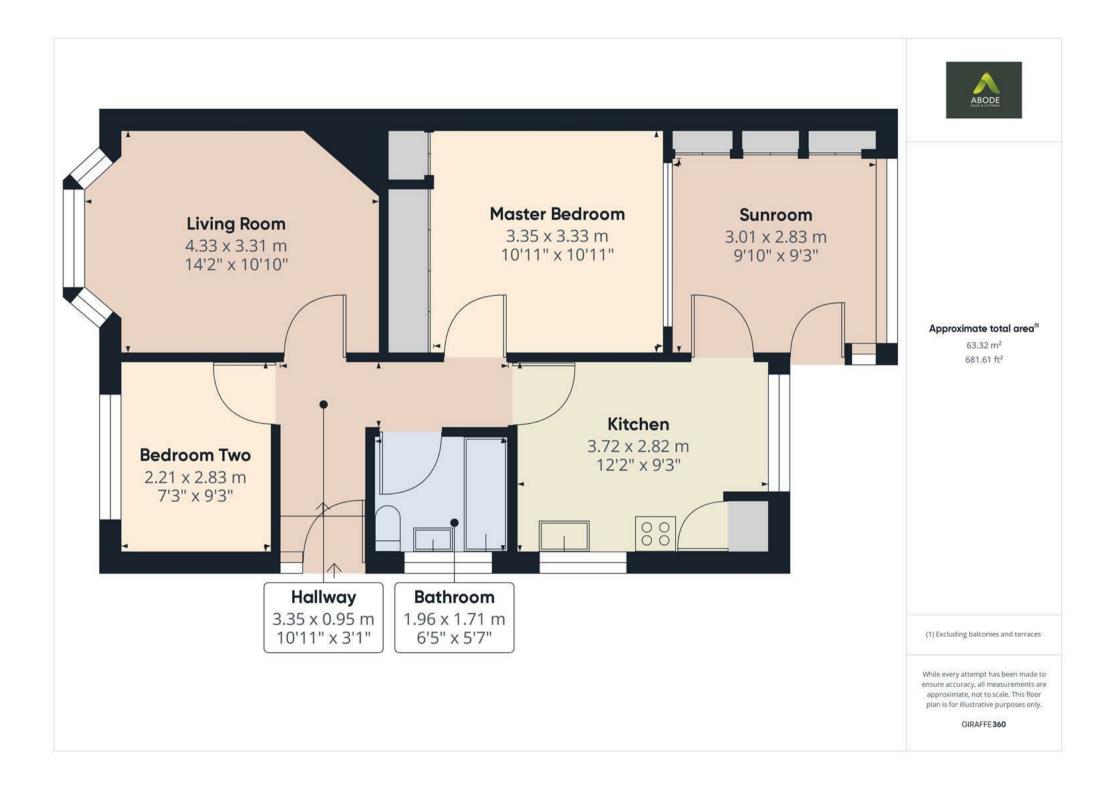

## Accommodation

## Entrance hall

With a front entrance door, double glazed window, central heating radiator and doors leading off to:

## Kitchen Diner

With a selection of matching wall and base units having a roll edge laminate preparation work surface, space for washing machine, fridge and freezer, one and a half bowl sink with mixer tap and drainer, double glazed window to the side and rear elevations, four ring gas hob and a central heating radiator.

#### Bedroom two

With central heating radiator and a double glazed window to the front elevation.

# Living Room

With central heating radiator and a double glazed window to the front elevation.

## Master Bedroom

With central heating radiator, window to the rear elevation and built in wardrobes.

# Family Bathroom

With a three piece suite comprising: low level wc, wash hand basin, bath with shower over, central heating radiator and a double glazed window to the side elevation.

## Sun Room

With built in storage, double glazed windows to the rear elevation and french doors leading out onto

the patio.