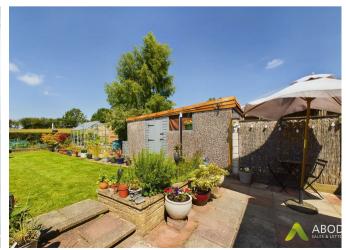

## Outside

The outside of the property to the front elevation has a generous driveway providing parking facility, whilst the side elevation leads to the garage. The rear elevation features a mainly laid to lawn garden with an array of shrubs and plants, having a vegetable patch at the top. The highlight of the garden is the stunning open aspect over the low hedge of adjacent countryside.