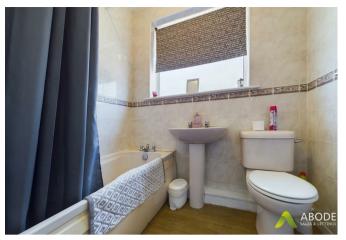

# Family Bathroom

With a three piece suite comprising: low level wc, wash hand basin, bath with shower over, central heating radiator and a double glazed window to the side elevation.