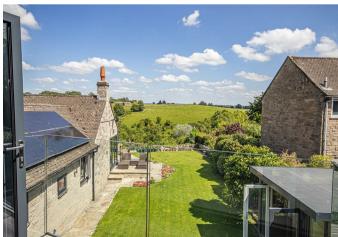

## **OUTSIDE**

Ample parking for a number of vehicles to the front. Electric roller door into to the double garage with power and lights.

Enclosed rear garden offering a good size lawn with well established and mature borders, plants and shrubs. Indian stone paved seating areas, summer house with power and lights. Stunning views over the Derbyshire Dales from the rear garden.

## LOUNGE

Features a fireplace with a multi fuel log burner and a stone surround and hearth, radiator and corner bifold doors onto the garden. Stunning views over the garden and countryside.