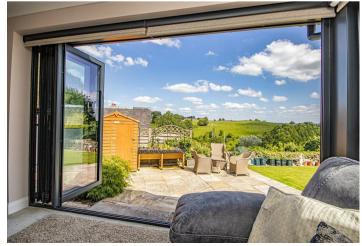

## LOUNGE

Features a fireplace with a multi fuel log burner and a stone surround and hearth, radiator and corner bifold doors onto the garden. Stunning views over the garden and countryside.

## **OUTSIDE**

Ample parking for a number of vehicles to the front. Electric roller door into to the double garage with power and lights.

Enclosed rear garden offering a good size lawn with well established and mature borders, plants and shrubs. Indian stone paved seating areas, summer house with power and lights. Stunning views over the Derbyshire Dales from the rear garden.