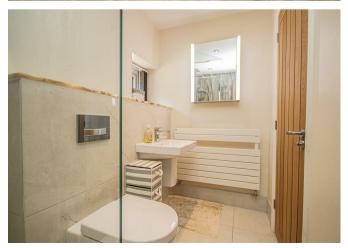

#### **SHOWER ROOM**

Walk-in shower with rainfall shower head and hand held shower, low flush wc, wash hand basin, heated towel radiator, upvc double glazed window. Onyx stone tops with under lighting, tiled floor with under floor heating.