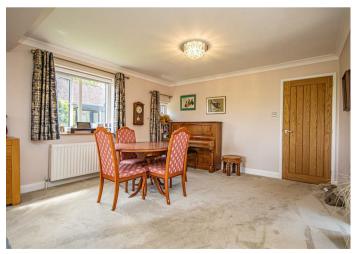

## **DINING ROOM**

Upvc double glazed windows, radiator and open through to the lounge.