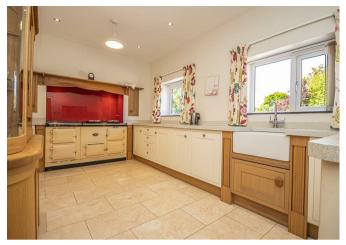

# **KITCHEN**

Fitted units with granite work surfaces and a Belfast sink unit with Insinkerator boiler mixer tap. Electric AGA cooker set in an alcove, integrated dishwasher and fridge, two upvc double glazed windows and a tiled floor with under floor heating.