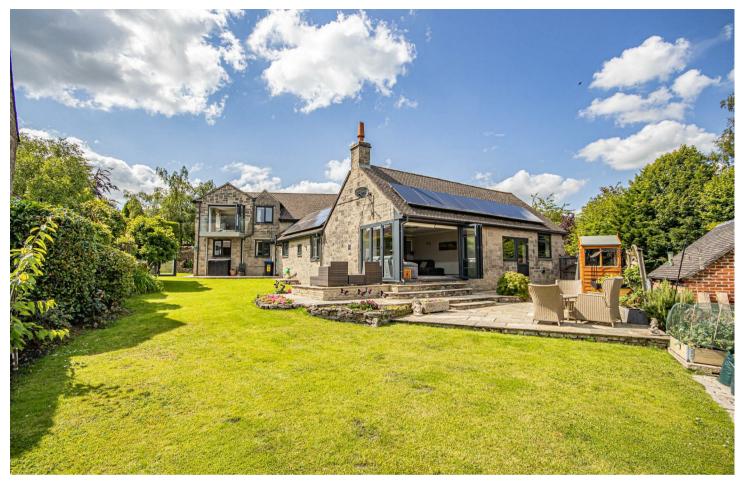

## **OUTSIDE**

Ample parking for a number of vehicles to the front. Electric roller door into to the double garage with power and lights.

Enclosed rear garden offering a good size lawn with well established and mature borders, plants and shrubs. Indian stone paved seating areas, summer house with power and lights. Stunning views over the Derbyshire Dales from the rear garden.

A PVC garden room with double glazed windows offers a stylish and functional space that seamlessly integrates with your garden. Constructed with a durable PVC frame and large, energy-efficient UPVC windows, this room provides ample natural light and excellent insulation, showcasing stunning garden views. Equipped with a dedicated power supply, the room is perfect for a home office, providing a serene and productive environment. Whether used as a workspace, a relaxation retreat, or an entertainment area, this versatile garden room enhances your living experience, combining practicality and leisure while keeping you connected to nature.