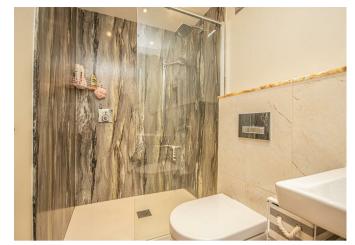

#### **SHOWER ROOM**

Walk-in shower with rainfall shower head and hand held shower, low flush wc, wash hand basin, heated towel radiator, upvc double glazed window. Onyx stone tops with under lighting, tiled floor with under floor heating.

## **BATHROOM**

Bath with a fitted hand held shower, low flush wc, vanity sink unit with wash hand basin and storage under. Upvc double glazed window, heated towel radiator, tiled floor with under floor heating and an airing cupboard.