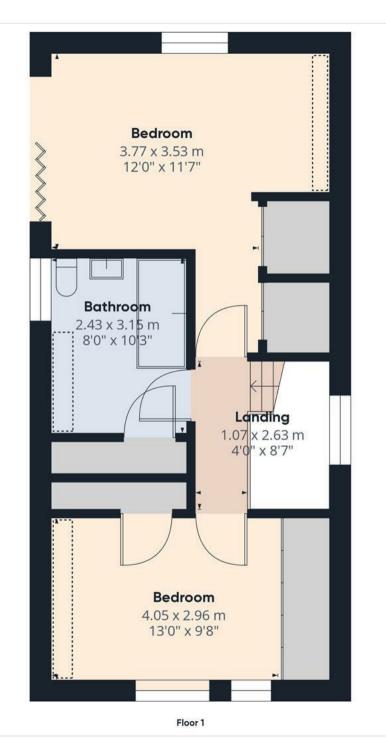

## FIRST FLOOR LANDING

Upvc double glazed window and solid oak internal doors to -

# **MASTER BEDROOM**

Dressing area with recently fitted wardrobes offering hanging and shelves. Open through to the bedroom with matching bedside drawers, radiator and bi-fold doors onto a balcony with the most amazing views of the garden and countryside.

#### **BEDROOM**

Recently fitted wardrobes offering hanging and shelves, walk in storage cupboard, radiator and upvc double glazed window.

## **BATHROOM**

Bath with a fitted hand held shower, low flush wc, vanity sink unit with wash hand basin and storage under. Upvc double glazed window, heated towel radiator, tiled floor with under floor heating and an airing cupboard.