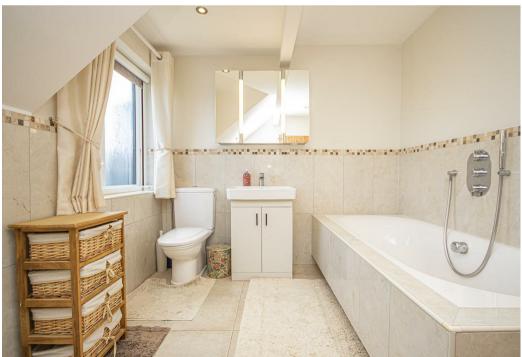

#### **SHOWER ROOM**

Walk-in shower with rainfall shower head and hand held shower, low flush wc, wash hand basin, heated towel radiator, upvc double glazed window. Onyx stone tops with under lighting, tiled floor with under floor heating.

## **BATHROOM**

Bath with a fitted hand held shower, low flush wc, vanity sink unit with wash hand basin and storage under. Upvc double glazed window, heated towel radiator, tiled floor with under floor heating and an airing cupboard.