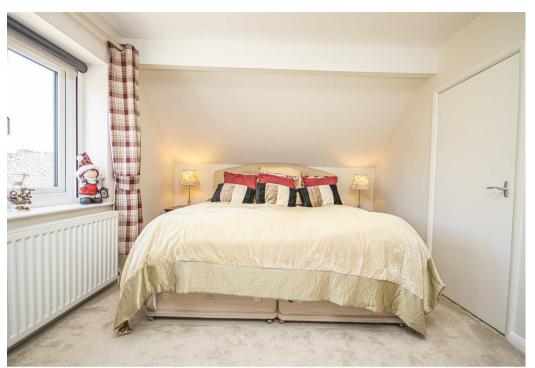

# **BEDROOM**

Newly fitted wardrobes with fitted lights, hanging and shelves. Radiator and three upvc double glazed windows all overlooking the garden.

## **BEDROOM**

Upvc double glazed window and a radiator.

# **MASTER BEDROOM**

Dressing area with recently fitted wardrobes offering hanging and shelves. Open through to the bedroom with matching bedside drawers, radiator and bi-fold doors onto a balcony with the most amazing views of the garden and countryside.

#### **BEDROOM**

Recently fitted wardrobes offering hanging and shelves, walk in storage cupboard, radiator and upvc double glazed window.