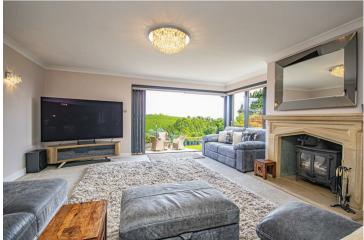

## LOUNGE

Features a fireplace with a multi fuel log burner and a stone surround and hearth, radiator and corner bifold doors onto the garden. Stunning views over the garden and countryside.