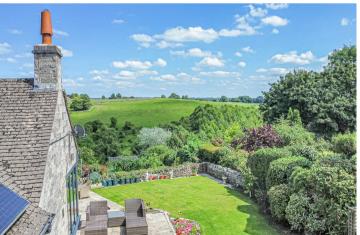

## **OUTSIDE**

Ample parking for a number of vehicles to the front. Electric roller door into to the double garage with power and lights.

Enclosed rear garden offering a good size lawn with well established and mature borders, plants and shrubs. Indian stone paved seating areas, summer house with power and lights. Stunning views over the Derbyshire Dales from the rear garden.

## LOUNGE

Features a fireplace with a multi fuel log burner and a stone surround and hearth, radiator and corner bifold doors onto the garden. Stunning views over the garden and countryside.