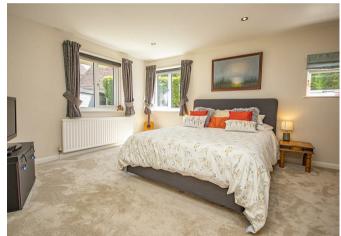

# **BEDROOM**

Newly fitted wardrobes with fitted lights, hanging and shelves. Radiator and three upvc double glazed windows all overlooking the garden.

# **MASTER BEDROOM**

Dressing area with recently fitted wardrobes offering hanging and shelves. Open through to the bedroom with matching bedside drawers, radiator and bi-fold doors onto a balcony with the most amazing views of the garden and countryside.