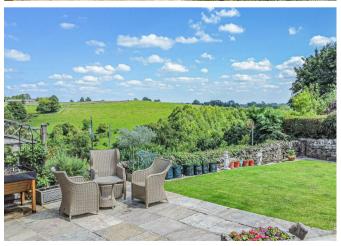

## **OUTSIDE**

Ample parking for a number of vehicles to the front. Electric roller door into to the double garage with power and lights.

Enclosed rear garden offering a good size lawn with well established and mature borders, plants and shrubs. Indian stone paved seating areas, summer house with power and lights. Stunning views over the Derbyshire Dales from the rear garden.