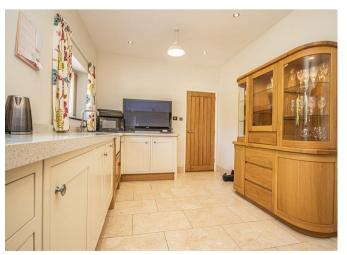

# **UTILITY ROOM & WC**

Refitted utility room with storage cupboards, space for an American fridge freezer, double cupboard housing the washing machine and an ample storage space above. Low flush wc, vanity sink unit with wash hand basin and storage under, fully tiled walls and floor with under floor heating. Upvc double glazed window.