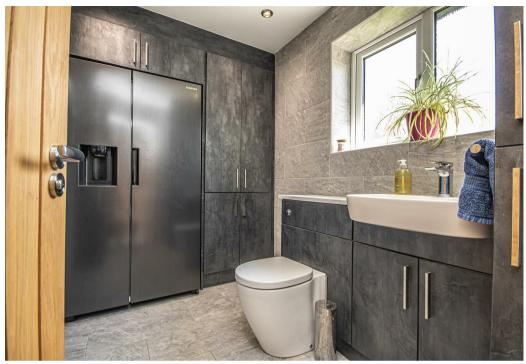

# **UTILITY ROOM & WC**

Refitted utility room with storage cupboards, space for an American fridge freezer, double cupboard housing the washing machine and an ample storage space above. Low flush wc, vanity sink unit with wash hand basin and storage under, fully tiled walls and floor with under floor heating. Upvc double glazed window.