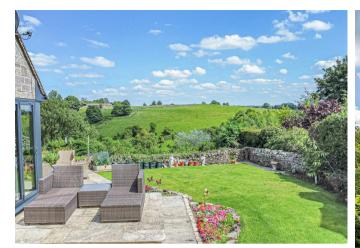

## **OUTSIDE**

Ample parking for a number of vehicles to the front. Electric roller door into to the double garage with power and lights.

Enclosed rear garden offering a good size lawn with well established and mature borders, plants and shrubs. Indian stone paved seating areas, summer house with power and lights. Stunning views over the Derbyshire Dales from the rear garden.

## LOUNGE

Features a fireplace with a multi fuel log burner and a stone surround and hearth, radiator and corner bifold doors onto the garden. Stunning views over the garden and countryside.