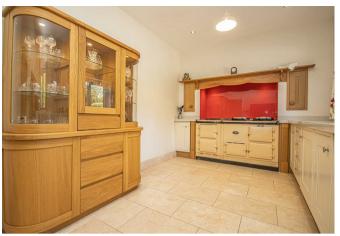

# **KITCHEN**

Fitted units with granite work surfaces and a Belfast sink unit with Insinkerator boiler mixer tap. Electric AGA cooker set in an alcove, integrated dishwasher and fridge, two upvc double glazed windows and a tiled floor with under floor heating.