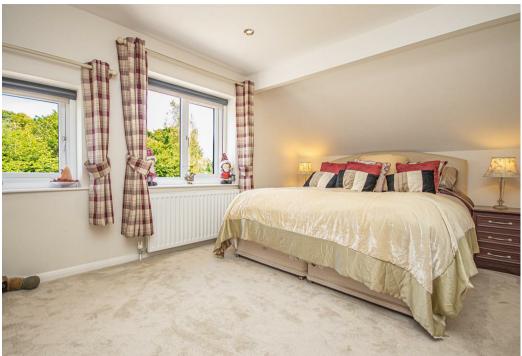

# **BEDROOM**

Newly fitted wardrobes with fitted lights, hanging and shelves. Radiator and three upvc double glazed windows all overlooking the garden.

## **BEDROOM**

Upvc double glazed window and a radiator.

# **MASTER BEDROOM**

Dressing area with recently fitted wardrobes offering hanging and shelves. Open through to the bedroom with matching bedside drawers, radiator and bi-fold doors onto a balcony with the most amazing views of the garden and countryside.

#### **BEDROOM**

Recently fitted wardrobes offering hanging and shelves, walk in storage cupboard, radiator and upvc double glazed window.