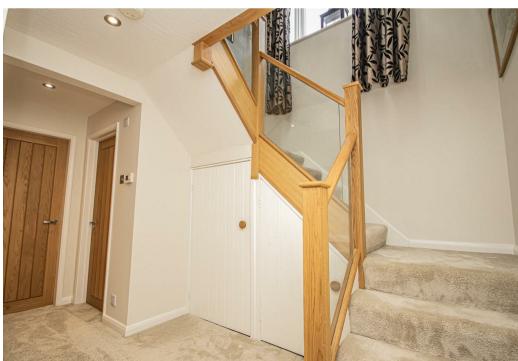

#### **HALLWAY**

Two radiator, under stairs storage cupboards, oak and glass stairs case to the first floor and solid oak internal doors to -