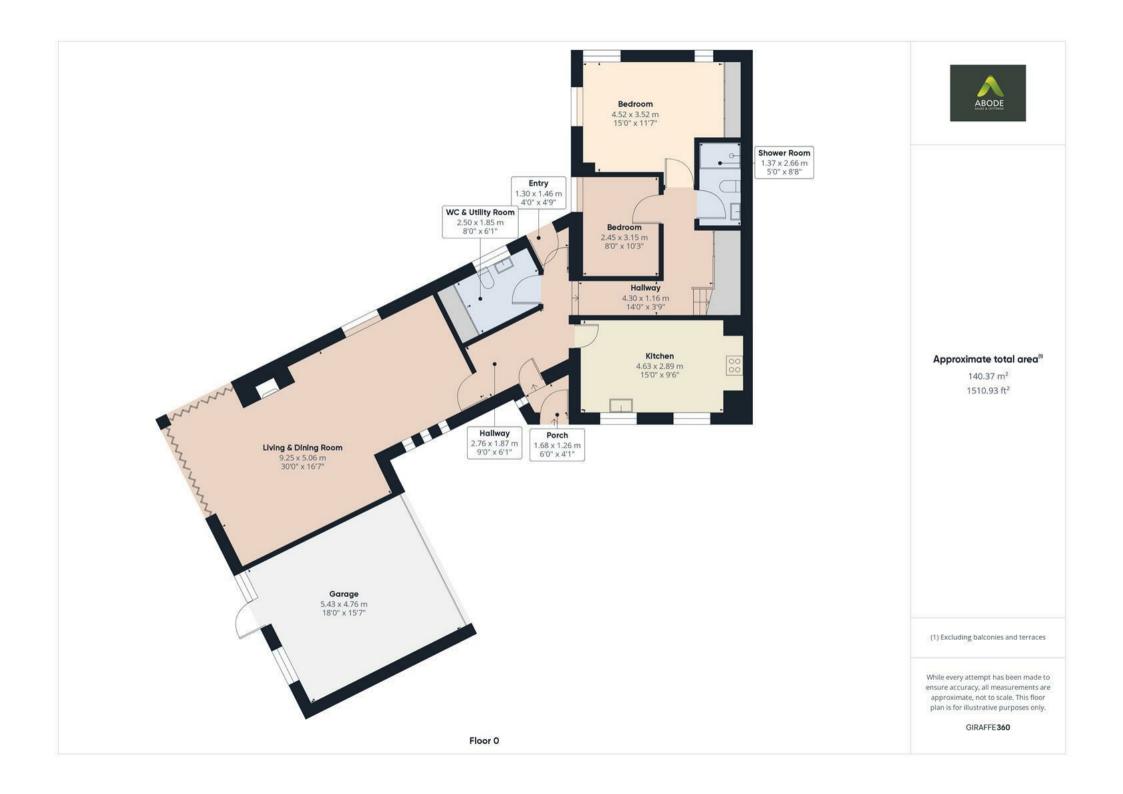

## **PORCH**

Entrance door into the porch with a tiled floor and a solid oak door into the hall.

#### **HALLWAY**

Two radiator, under stairs storage cupboards, oak and glass stairs case to the first floor and solid oak internal doors to -

## **DINING ROOM**

Upvc double glazed windows, radiator and open through to the lounge.

## LOUNGE

Features a fireplace with a multi fuel log burner and a stone surround and hearth, radiator and corner bifold doors onto the garden. Stunning views over the garden and countryside.

# **KITCHEN**

Fitted units with granite work surfaces and a Belfast sink unit with Insinkerator boiler mixer tap. Electric AGA cooker set in an alcove, integrated dishwasher and fridge, two upvc double glazed windows and a tiled floor with under floor heating.

# **UTILITY ROOM & WC**

Refitted utility room with storage cupboards, space for an American fridge freezer, double cupboard housing the washing machine and an ample storage space above. Low flush wc, vanity sink unit with wash hand basin and storage under, fully tiled walls and floor with under floor heating. Upvc double glazed window.

# **BEDROOM**

Newly fitted wardrobes with fitted lights, hanging and shelves. Radiator and three upvc double glazed windows all overlooking the garden.

## **BEDROOM**

Upvc double glazed window and a radiator.

#### **SHOWER ROOM**

Walk-in shower with rainfall shower head and hand held shower, low flush wc, wash hand basin, heated towel radiator, upvc double glazed window. Onyx stone tops with under lighting, tiled floor with under floor heating.