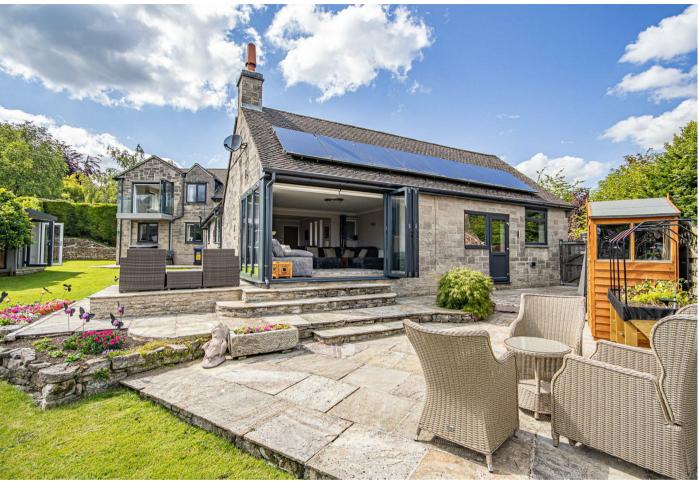

# \*\* FULLY MODERNISED FOUR BEDROOM CHARACTER BARN CONVERSION OFFERING MODERN LIVING \*\*

Charming detached house located in the picturesque village of Thorpe, Ashbourne.

Perfectly positioned offering stunning views over the countryside and briefly comprising a porch and entrance hall, dining room open through to the lounge with corner bi-fold doors onto the garden and overlooking the rolling hills of Derbyshire. Fitted kitchen with Aga, utility room & guest cloakroom. Two ground floor bedrooms and shower room and two first floor bedrooms and bathroom. Master bedroom with bi-fold doors onto a beautiful balcony with amazing views. Ample parking to the front, double garage with electric door, enclosed well established and mature garden.

## **OUTSIDE**

Ample parking for a number of vehicles to the front. Electric roller door into to the double garage with power and lights.

Enclosed rear garden offering a good size lawn with well established and mature borders, plants and shrubs. Indian stone paved seating areas, summer house with power and lights. Stunning views over the Derbyshire Dales from the rear garden.