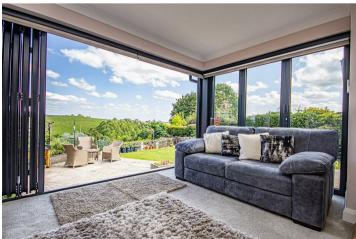

## LOUNGE

Features a fireplace with a multi fuel log burner and a stone surround and hearth, radiator and corner bifold doors onto the garden. Stunning views over the garden and countryside.