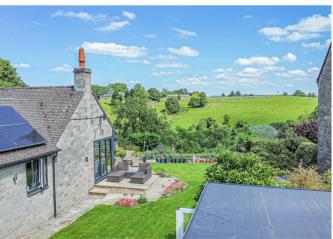

## **OUTSIDE**

Ample parking for a number of vehicles to the front. Electric roller door into to the double garage with power and lights.

Enclosed rear garden offering a good size lawn with well established and mature borders, plants and shrubs. Indian stone paved seating areas, summer house with power and lights. Stunning views over the Derbyshire Dales from the rear garden.

## LOUNGE

Features a fireplace with a multi fuel log burner and a stone surround and hearth, radiator and corner bifold doors onto the garden. Stunning views over the garden and countryside.