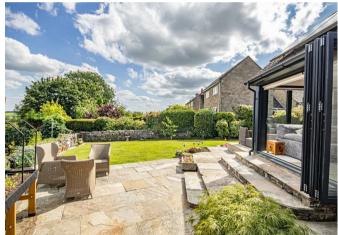

## LOUNGE

Features a fireplace with a multi fuel log burner and a stone surround and hearth, radiator and corner bifold doors onto the garden. Stunning views over the garden and countryside.

## **OUTSIDE**

Ample parking for a number of vehicles to the front. Electric roller door into to the double garage with power and lights.

Enclosed rear garden offering a good size lawn with well established and mature borders, plants and shrubs. Indian stone paved seating areas, summer house with power and lights. Stunning views over the Derbyshire Dales from the rear garden.