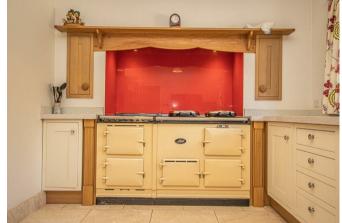

# **KITCHEN**

Fitted units with granite work surfaces and a Belfast sink unit with Insinkerator boiler mixer tap. Electric AGA cooker set in an alcove, integrated dishwasher and fridge, two upvc double glazed windows and a tiled floor with under floor heating.