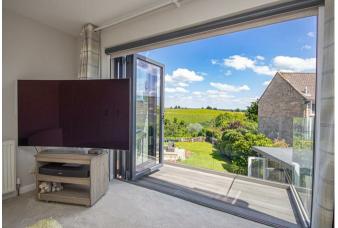

# **MASTER BEDROOM**

Dressing area with recently fitted wardrobes offering hanging and shelves. Open through to the bedroom with matching bedside drawers, radiator and bi-fold doors onto a balcony with the most amazing views of the garden and countryside.