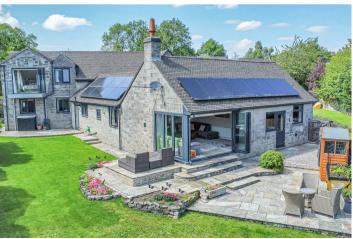

## **OUTSIDE**

Ample parking for a number of vehicles to the front. Electric roller door into to the double garage with power and lights.

Enclosed rear garden offering a good size lawn with well established and mature borders, plants and shrubs. Indian stone paved seating areas, summer house with power and lights. Stunning views over the Derbyshire Dales from the rear garden.