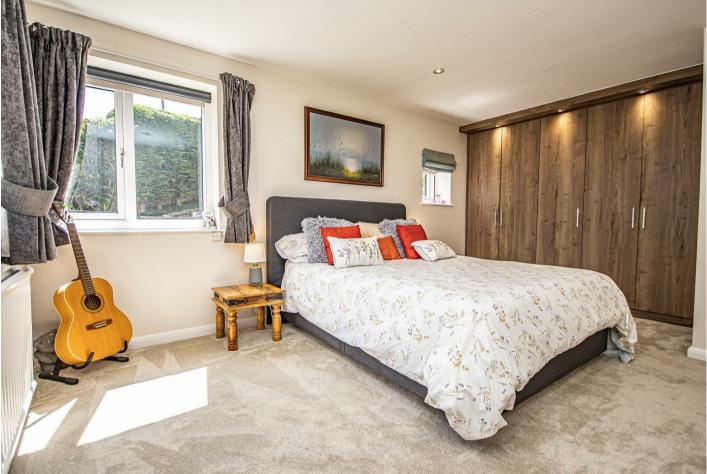

# **BEDROOM**

Newly fitted wardrobes with fitted lights, hanging and shelves. Radiator and three upvc double glazed windows all overlooking the garden.

# **MASTER BEDROOM**

Dressing area with recently fitted wardrobes offering hanging and shelves. Open through to the bedroom with matching bedside drawers, radiator and bi-fold doors onto a balcony with the most amazing views of the garden and countryside.