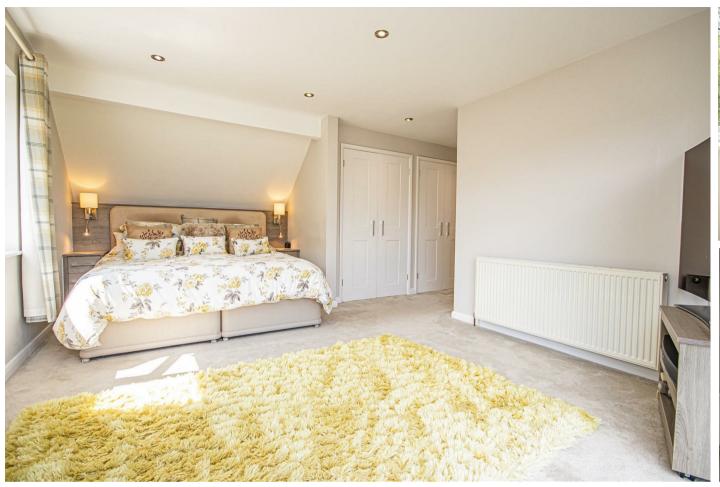

# **MASTER BEDROOM**

Dressing area with recently fitted wardrobes offering hanging and shelves. Open through to the bedroom with matching bedside drawers, radiator and bi-fold doors onto a balcony with the most amazing views of the garden and countryside.