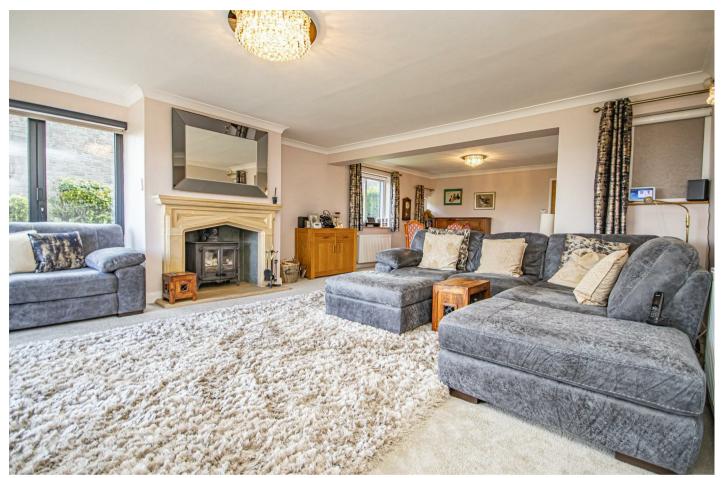

## **DINING ROOM**

Upvc double glazed windows, radiator and open through to the lounge.

## LOUNGE

Features a fireplace with a multi fuel log burner and a stone surround and hearth, radiator and corner bifold doors onto the garden. Stunning views over the garden and countryside.