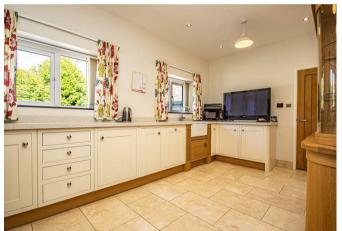

# **KITCHEN**

Fitted units with granite work surfaces and a Belfast sink unit with Insinkerator boiler mixer tap. Electric AGA cooker set in an alcove, integrated dishwasher and fridge, two upvc double glazed windows and a tiled floor with under floor heating.

# **UTILITY ROOM & WC**

Refitted utility room with storage cupboards, space for an American fridge freezer, double cupboard housing the washing machine and an ample storage space above. Low flush wc, vanity sink unit with wash hand basin and storage under, fully tiled walls and floor with under floor heating. Upvc double glazed window.