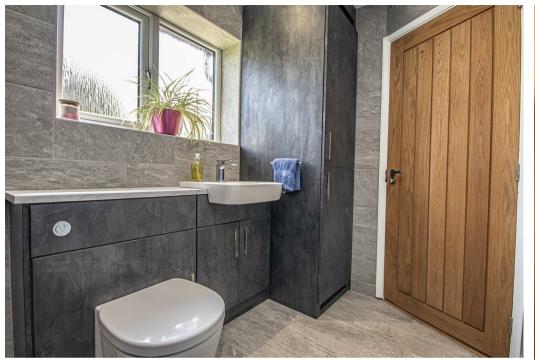

# **UTILITY ROOM & WC**

Refitted utility room with storage cupboards, space for an American fridge freezer, double cupboard housing the washing machine and an ample storage space above. Low flush wc, vanity sink unit with wash hand basin and storage under, fully tiled walls and floor with under floor heating. Upvc double glazed window.