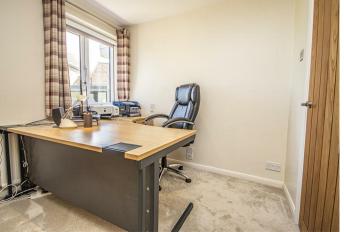

A PVC garden room with double glazed windows offers a stylish and functional space that seamlessly integrates with your garden. Constructed with a durable PVC frame and large, energy-efficient UPVC windows, this room provides ample natural light and excellent insulation, showcasing stunning garden views. Equipped with a dedicated power supply, the room is perfect for a home office, providing a serene and productive environment. Whether used as a workspace, a relaxation retreat, or an entertainment area, this versatile garden room enhances your living experience, combining practicality and leisure while keeping you connected to nature.