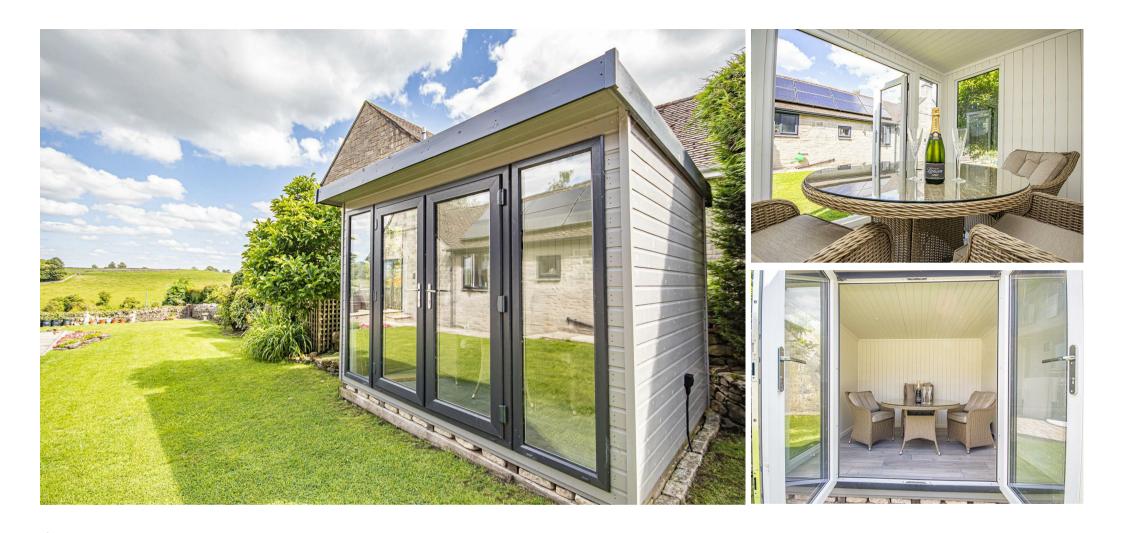

A PVC garden room with double glazed windows offers a stylish and functional space that seamlessly integrates with your garden. Constructed with a durable PVC frame and large, energy-efficient UPVC windows, this room provides ample natural light and excellent insulation, showcasing stunning garden views. Equipped with a dedicated power supply, the room is perfect for a home office, providing a serene and productive environment. Whether used as a workspace, a relaxation retreat, or an entertainment area, this versatile garden room enhances your living experience, combining practicality and leisure while keeping you connected to nature.