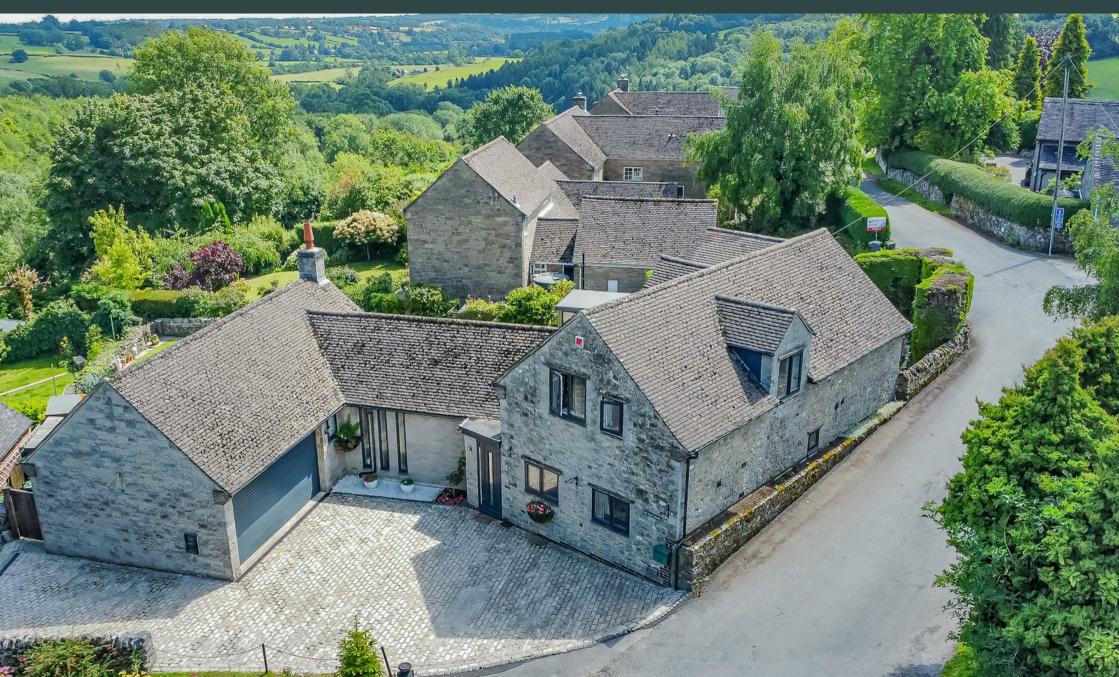

Church Lane, Thorpe, Derbyshire, DE6 2AW £795,000

https://www.abodemidlands.co.uk

# \*\* FULLY MODERNISED FOUR BEDROOM CHARACTER BARN CONVERSION OFFERING MODERN LIVING \*\*

Charming detached house located in the picturesque village of Thorpe, Ashbourne.

Perfectly positioned offering stunning views over the countryside and briefly comprising a porch and entrance hall, dining room open through to the lounge with corner bi-fold doors onto the garden and overlooking the rolling hills of Derbyshire. Fitted kitchen with Aga, utility room & guest cloakroom. Two ground floor bedrooms and shower room and two first floor bedrooms and bathroom. Master bedroom with bi-fold doors onto a beautiful balcony with amazing views. Ample parking to the front, double garage with electric door, enclosed well established and mature garden.

## **OUTSIDE**

Ample parking for a number of vehicles to the front. Electric roller door into to the double garage with power and lights.

Enclosed rear garden offering a good size lawn with well established and mature borders, plants and shrubs. Indian stone paved seating areas, summer house with power and lights. Stunning views over the Derbyshire Dales from the rear garden.