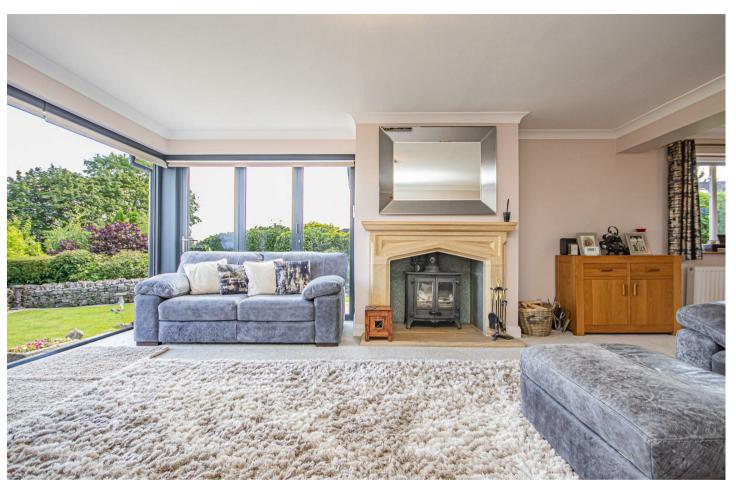

## LOUNGE

Features a fireplace with a multi fuel log burner and a stone surround and hearth, radiator and corner bifold doors onto the garden. Stunning views over the garden and countryside.