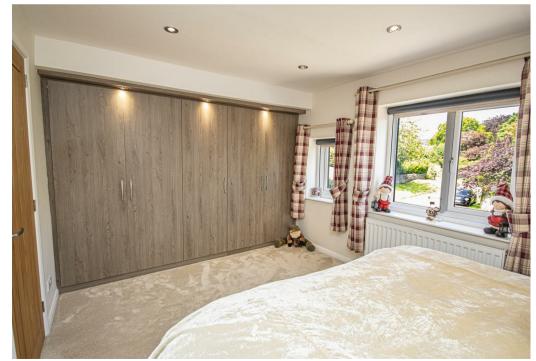

# **BEDROOM**

Newly fitted wardrobes with fitted lights, hanging and shelves. Radiator and three upvc double glazed windows all overlooking the garden.

## **BEDROOM**

Upvc double glazed window and a radiator.

# **MASTER BEDROOM**

Dressing area with recently fitted wardrobes offering hanging and shelves. Open through to the bedroom with matching bedside drawers, radiator and bi-fold doors onto a balcony with the most amazing views of the garden and countryside.

#### **BEDROOM**

Recently fitted wardrobes offering hanging and shelves, walk in storage cupboard, radiator and upvc double glazed window.