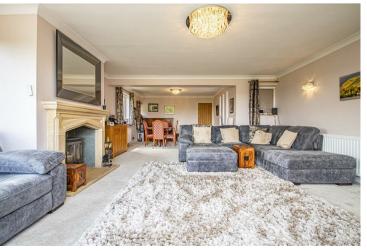

## LOUNGE

Features a fireplace with a multi fuel log burner and a stone surround and hearth, radiator and corner bifold doors onto the garden. Stunning views over the garden and countryside.