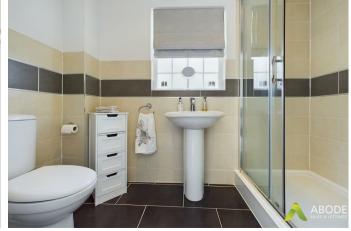

## **Ensuite Shower Room**

Featuring a low-level WC, washbasin with mixer tap, shower cubicle with glass sliding door and gravity shower over, tiled splash back, tiled flooring, heated ladder towel rail, electric extractor fan, recessed spotlighting, and a double glazed window to the side elevation.

#### **Ensuite Shower Room**

Comprising washbasin with mixer tap and vanity unit below, low-level WC, double shower cubicle with glass sliding door and gravity shower over, tiled splash back, tiled flooring, heated ladder towel rail, window to the side elevation, recessed spotlighting, and an electric extractor fan.