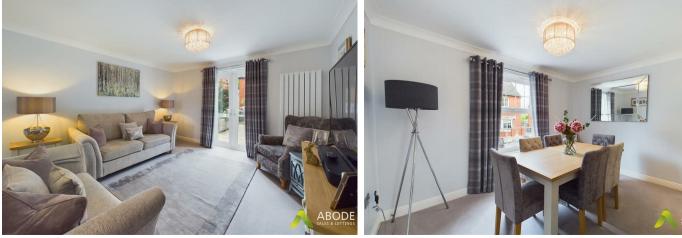

# Lounge Diner

Equipped with a central heating radiator, double glazed windows to the front elevation, double UPVC French doors opening to the patio, and coving ceiling.