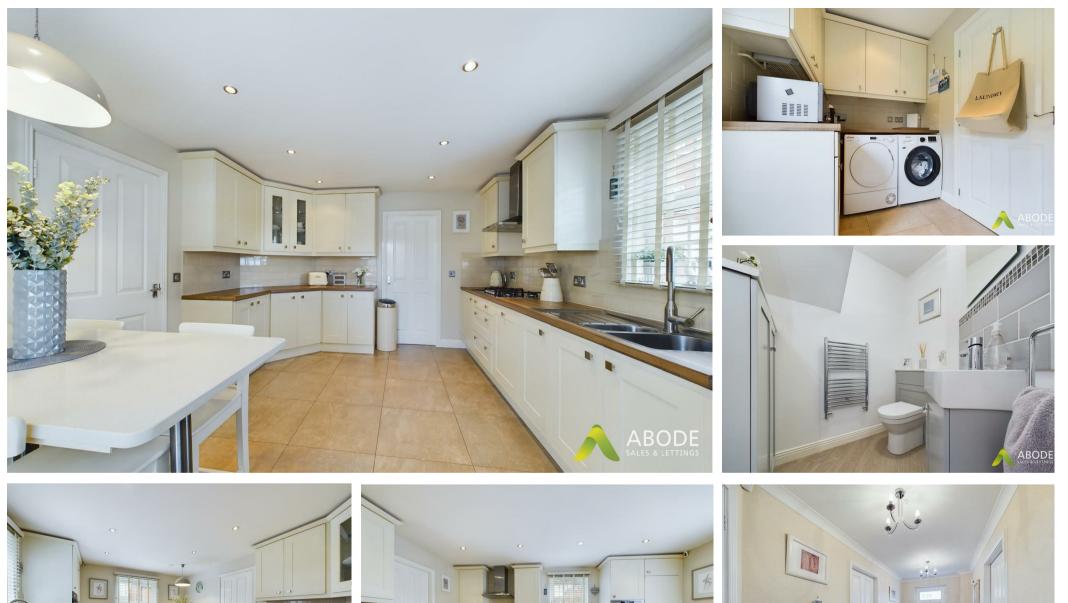

# Kitchen Diner

Includes a selection of matching wall and base units with a straight edge preparation work surface, one and a half bowl sink with mixer tap and drainer, fivering gas hob with undercount drawers and over hob extractor, double electric oven, integrated fridge freezer, integrated dishwasher, breakfast bar with quartz top and seating overhang, central heating radiator, recessed spotlighting, two double glazed windows to the front and side elevation, and a door leading to the utility room.

# Utility Room

Features matching wall and base units with space for a washing machine and tumble dryer, a large storage cupboard, electric extractor fan, recessed

spotlighting, and a composite rear access door with a double glazed panel.

## **Ensuite Shower Room**

Featuring a low-level WC, washbasin with mixer tap, shower cubicle with glass sliding door and gravity shower over, tiled splash back, tiled flooring, heated ladder towel rail, electric extractor fan, recessed spotlighting, and a double glazed window to the side elevation.