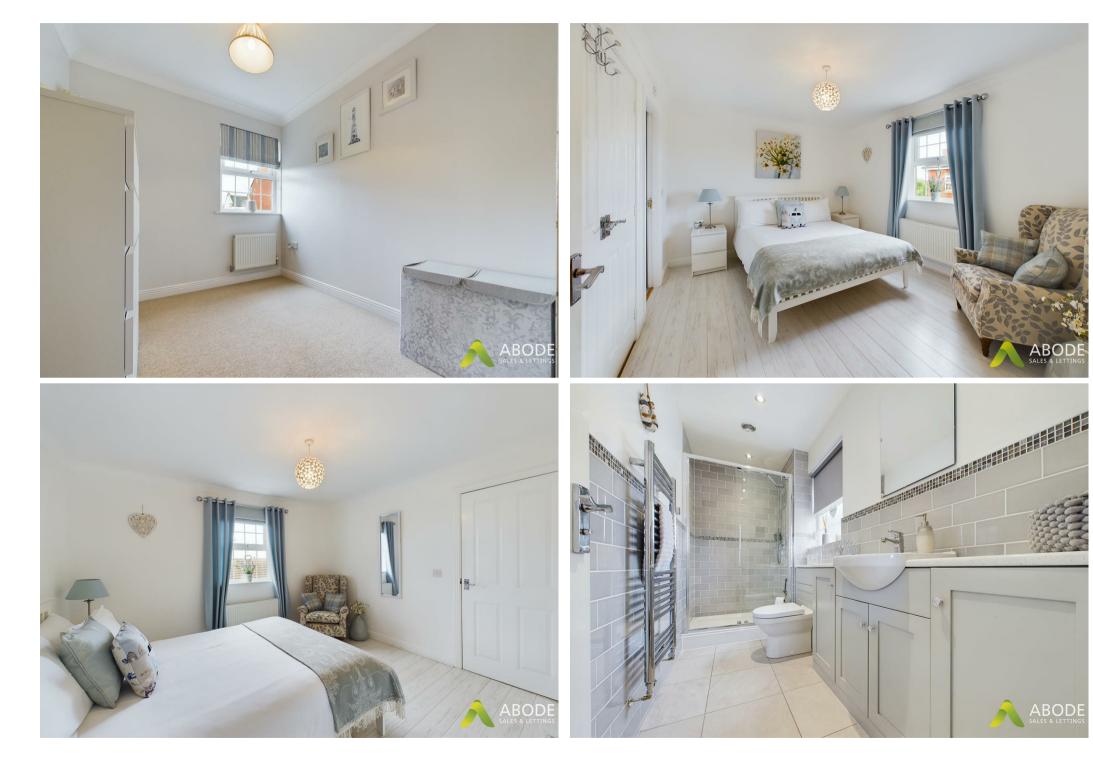

## Master Bedroom

With a central heating radiator, double glazed window to the front elevation, coved ceiling, and an opening leading to the walk-in dressing room.

## **Ensuite Shower Room**

Featuring a low-level WC, washbasin with mixer tap, shower cubicle with glass sliding door and gravity shower over, tiled splash back, tiled flooring, heated ladder towel rail, electric extractor fan, recessed spotlighting, and a double glazed window to the side elevation.