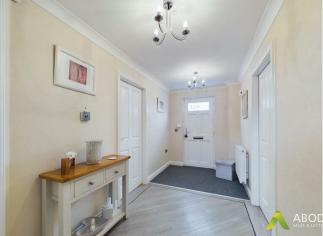

## Entrance Hall

With a central heating radiator, composite front entrance door with glazed panel, coving to ceiling, stairs rising to the first floor, and doors leading off to: