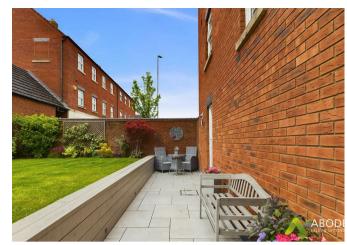

#### Outside

The outside of the property to the front elevation offers an immaculate fore garden with low bricked wall and a paved pathway leading to the front entrance door. The rear elevation features an impressive landscaped garden having extensive patio area, laid to lawn garden with a range of shrubs. Steps lead up to the pedestrian garage access.