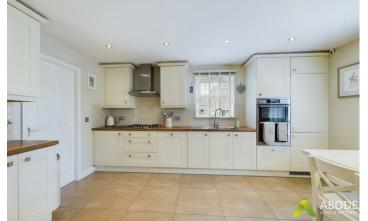

# Kitchen Diner

Includes a selection of matching wall and base units with a straight edge preparation work surface, one and a half bowl sink with mixer tap and drainer, fivering gas hob with undercount drawers and over hob extractor, double electric oven, integrated fridge freezer, integrated dishwasher, breakfast bar with quartz top and seating overhang, central heating radiator, recessed spotlighting, two double glazed windows to the front and side elevation, and a door leading to the utility room.