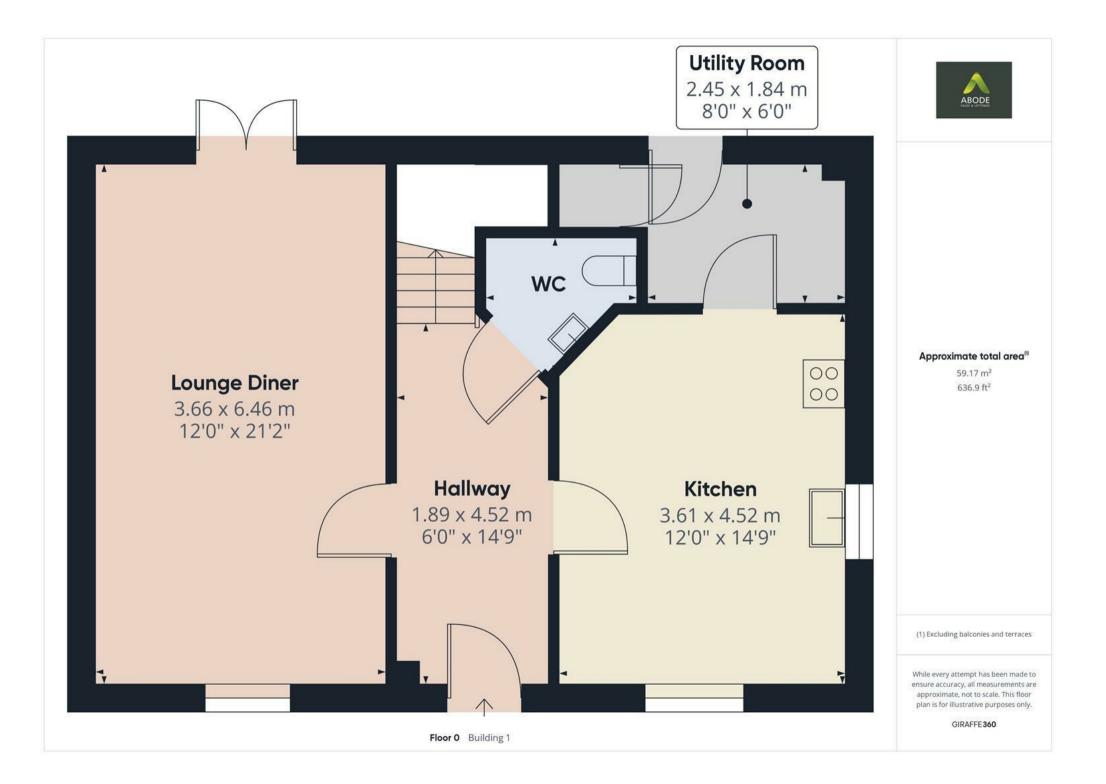

## Entrance Hall

With a central heating radiator, composite front entrance door with glazed panel, coving to ceiling, stairs rising to the first floor, and doors leading off to:

# WC Cloakroom

Featuring a low-level WC, washbasin with mixer tap and vanity unit underneath, tiled splash back, heated ladder towel rail, bespoke cupboard unit, and electric extractor fan.

# Lounge Diner

Equipped with a central heating radiator, double glazed windows to the front elevation, double UPVC French doors opening to the patio, and coving ceiling.

# Kitchen Diner

Includes a selection of matching wall and base units with a straight edge preparation work surface, one and a half bowl sink with mixer tap and drainer, fivering gas hob with undercount drawers and over hob extractor, double electric oven, integrated fridge freezer, integrated dishwasher, breakfast bar with quartz top and seating overhang, central heating radiator, recessed spotlighting, two double glazed windows to the front and side elevation, and a door leading to the utility room.

# Utility Room

Features matching wall and base units with space for a washing machine and tumble dryer, a large storage cupboard, electric extractor fan, recessed

spotlighting, and a composite rear access door with a double glazed panel.