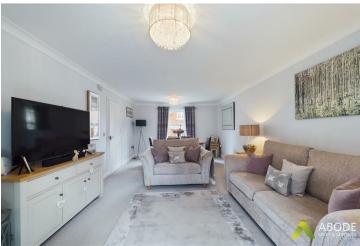

# Lounge Diner

Equipped with a central heating radiator, double glazed windows to the front elevation, double UPVC French doors opening to the patio, and coving ceiling.