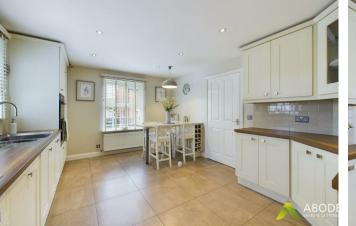

# Kitchen Diner

Includes a selection of matching wall and base units with a straight edge preparation work surface, one and a half bowl sink with mixer tap and drainer, fivering gas hob with undercount drawers and over hob extractor, double electric oven, integrated fridge freezer, integrated dishwasher, breakfast bar with quartz top and seating overhang, central heating radiator, recessed spotlighting, two double glazed windows to the front and side elevation, and a door leading to the utility room.