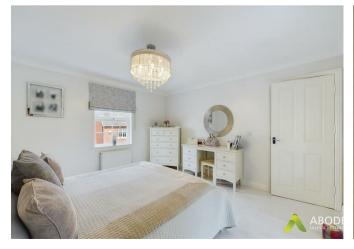

## Master Bedroom

With a central heating radiator, double glazed window to the front elevation, coved ceiling, and an opening leading to the walk-in dressing room.

#### Bedroom Two

Featuring a central heating radiator, double glazed window to the front elevation, built-in wardrobe, and a

door leading to the ensuite shower room.

#### Bedroom Three

With a central heating radiator, double glazed windows to the front and side elevation, and a built-in wardrobe.

### **Bedroom Four**

With a central heating radiator, double glazed window to the rear elevation, and a built-in wardrobe.

#### Bedroom Five

Includes a central heating radiator and a double glazed window to the rear elevation.