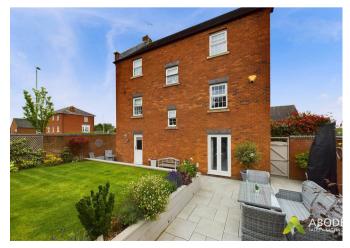

#### Outside

The outside of the property to the front elevation offers an immaculate fore garden with low bricked wall and a paved pathway leading to the front entrance door. The rear elevation features an impressive landscaped garden having extensive patio area, laid to lawn garden with a range of shrubs. Steps lead up to the pedestrian garage access.