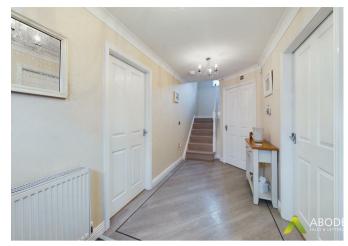

## Entrance Hall

With a central heating radiator, composite front entrance door with glazed panel, coving to ceiling, stairs rising to the first floor, and doors leading off to:

## First Floor Landing

Boasts coving to ceiling, stairs rising to the second floor, central heating radiator, and doors leading off to: