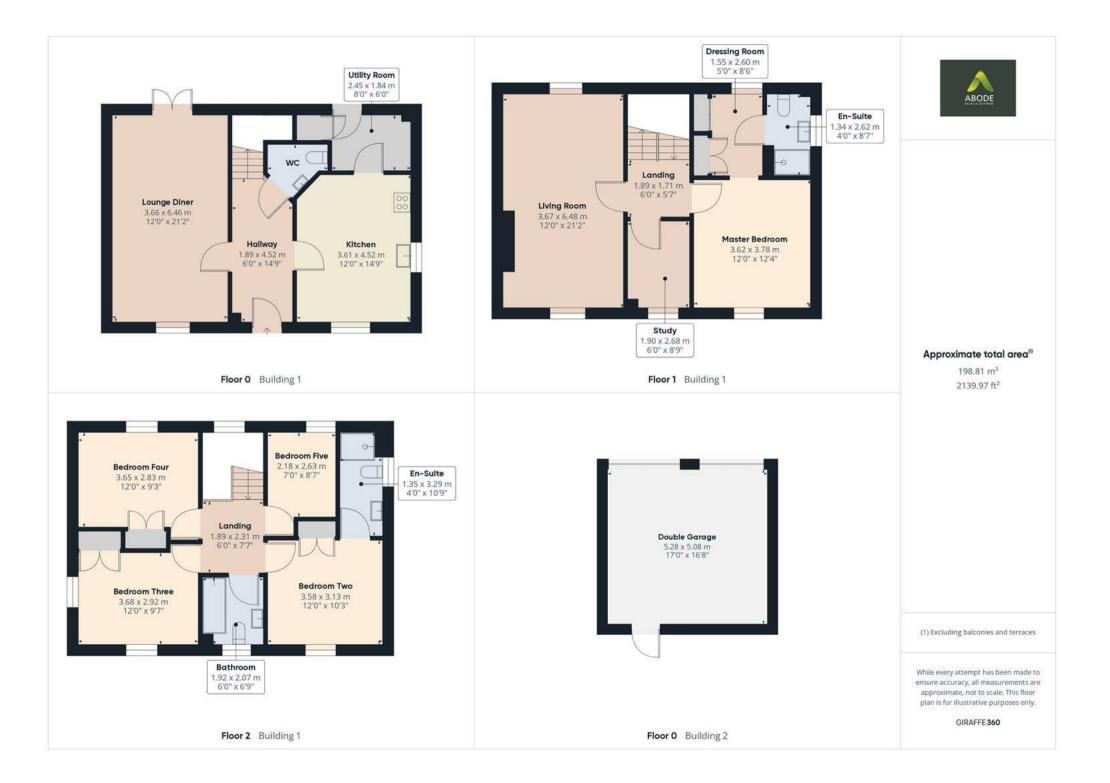

## Entrance Hall

With a central heating radiator, composite front entrance door with glazed panel, coving to ceiling, stairs rising to the first floor, and doors leading off to:

# WC Cloakroom

Featuring a low-level WC, washbasin with mixer tap and vanity unit underneath, tiled splash back, heated ladder towel rail, bespoke cupboard unit, and electric extractor fan.

# Lounge Diner

Equipped with a central heating radiator, double glazed windows to the front elevation, double UPVC French doors opening to the patio, and coving ceiling.

# Kitchen Diner

Includes a selection of matching wall and base units with a straight edge preparation work surface, one and a half bowl sink with mixer tap and drainer, fivering gas hob with undercount drawers and over hob extractor, double electric oven, integrated fridge freezer, integrated dishwasher, breakfast bar with quartz top and seating overhang, central heating radiator, recessed spotlighting, two double glazed windows to the front and side elevation, and a door leading to the utility room.

# Utility Room

Features matching wall and base units with space for a washing machine and tumble dryer, a large storage cupboard, electric extractor fan, recessed

spotlighting, and a composite rear access door with a double glazed panel.

## First Floor Landing

Boasts coving to ceiling, stairs rising to the second floor, central heating radiator, and doors leading off to:

## Master Bedroom

With a central heating radiator, double glazed window to the front elevation, coved ceiling, and an opening leading to the walk-in dressing room.

#### Walk-in Dressing Room

Offers a selection of built-in wardrobes, a double glazed window to the rear elevation, and a door leading to the ensuite shower room.

## **Ensuite Shower Room**

Featuring a low-level WC, washbasin with mixer tap, shower cubicle with glass sliding door and gravity shower over, tiled splash back, tiled flooring, heated ladder towel rail, electric extractor fan, recessed spotlighting, and a double glazed window to the side elevation.

#### Study

Equipped with a central heating radiator, coving to ceiling, and a double glazed window to the front elevation.

## Second Floor Landing

With a central heating radiator, double glazed windows to the rear elevation, loft hatch, and coving to the ceiling.

#### Bedroom Five

Includes a central heating radiator and a double glazed window to the rear elevation.

#### Family Bathroom

Comprises a three-piece suite with a low-level WC, bath with individual hot and cold taps and gravity shower over, washbasin with individual hot and cold taps and vanity unit below, heated ladder towel rail, recessed spotlighting, electric extractor fan, and a double glazed window to the front elevation.

#### Bedroom Two

Featuring a central heating radiator, double glazed window to the front elevation, built-in wardrobe, and a

door leading to the ensuite shower room.

#### **Ensuite Shower Room**

Comprising washbasin with mixer tap and vanity unit below, low-level WC, double shower cubicle with glass sliding door and gravity shower over, tiled splash back, tiled flooring, heated ladder towel rail, window to the side elevation, recessed spotlighting, and an electric extractor fan.

#### Bedroom Three

With a central heating radiator, double glazed windows to the front and side elevation, and a built-in wardrobe.

### **Bedroom Four**

With a central heating radiator, double glazed window to the rear elevation, and a built-in wardrobe.