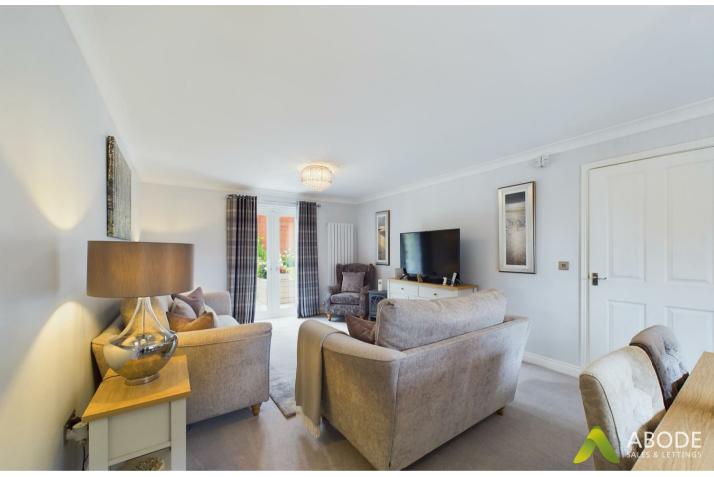

# Lounge Diner

Equipped with a central heating radiator, double glazed windows to the front elevation, double UPVC French doors opening to the patio, and coving ceiling.