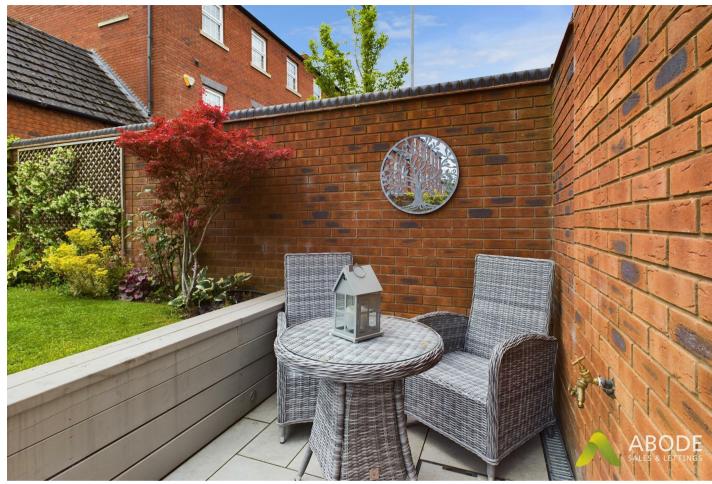

#### Outside

The outside of the property to the front elevation offers an immaculate fore garden with low bricked wall and a paved pathway leading to the front entrance door. The rear elevation features an impressive landscaped garden having extensive patio area, laid to lawn garden with a range of shrubs. Steps lead up to the pedestrian garage access.