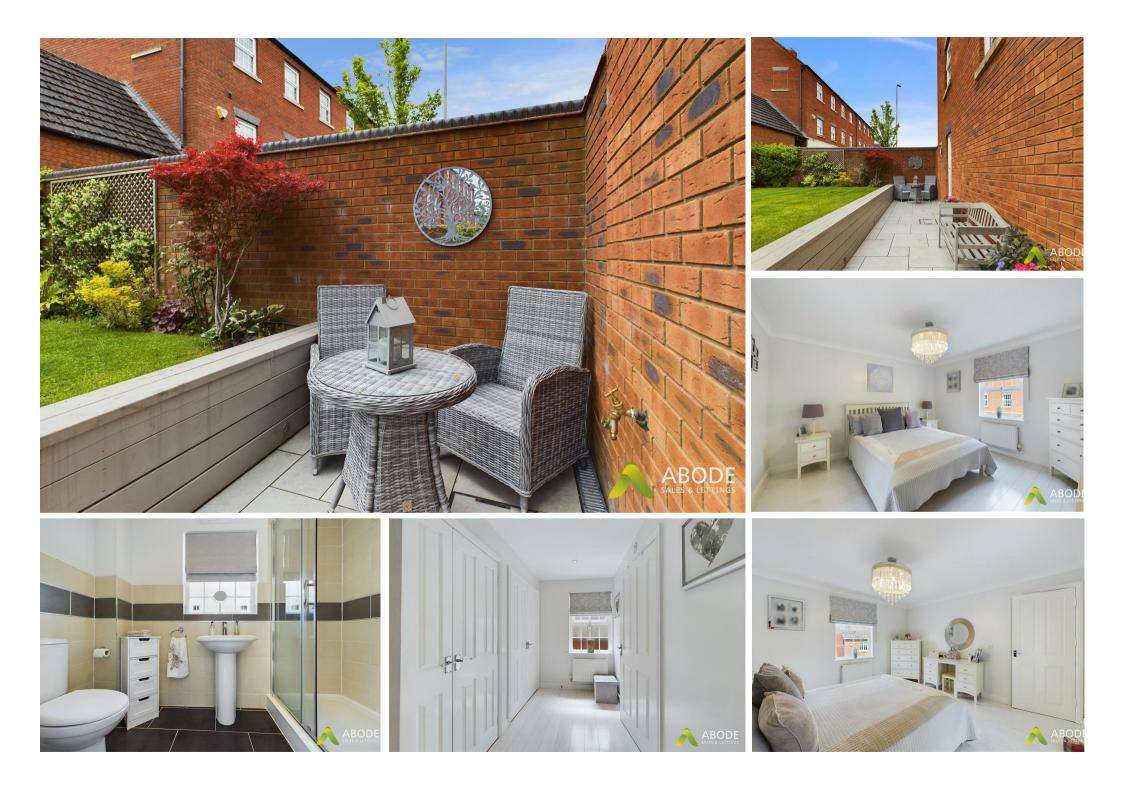

# Lounge Diner

Equipped with a central heating radiator, double glazed windows to the front elevation, double UPVC French doors opening to the patio, and coving ceiling.

## Master Bedroom

With a central heating radiator, double glazed window to the front elevation, coved ceiling, and an opening leading to the walk-in dressing room.

#### Outside

The outside of the property to the front elevation offers an immaculate fore garden with low bricked wall and a paved pathway leading to the front entrance door. The rear elevation features an impressive landscaped garden having extensive patio area, laid to lawn garden with a range of shrubs. Steps lead up to the pedestrian garage access.