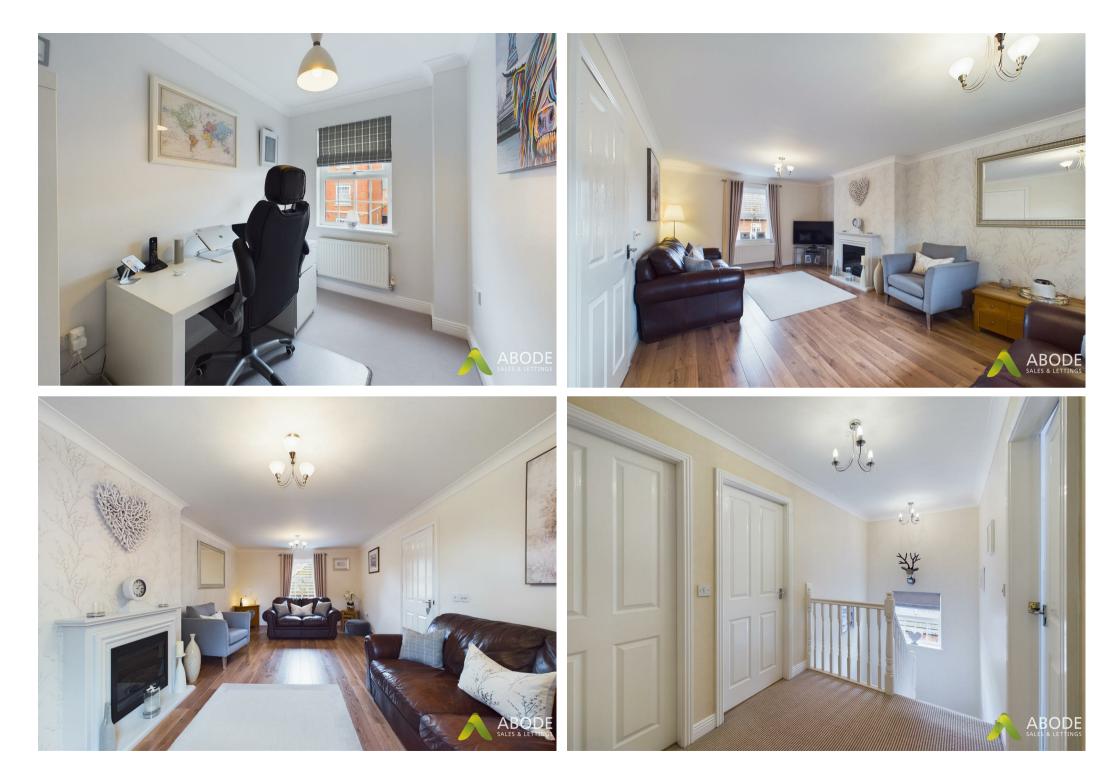

# Lounge Diner

Equipped with a central heating radiator, double glazed windows to the front elevation, double UPVC French doors opening to the patio, and coving ceiling.

#### Study

Equipped with a central heating radiator, coving to ceiling, and a double glazed window to the front elevation.

## First Floor Landing

Boasts coving to ceiling, stairs rising to the second floor, central heating radiator, and doors leading off to: