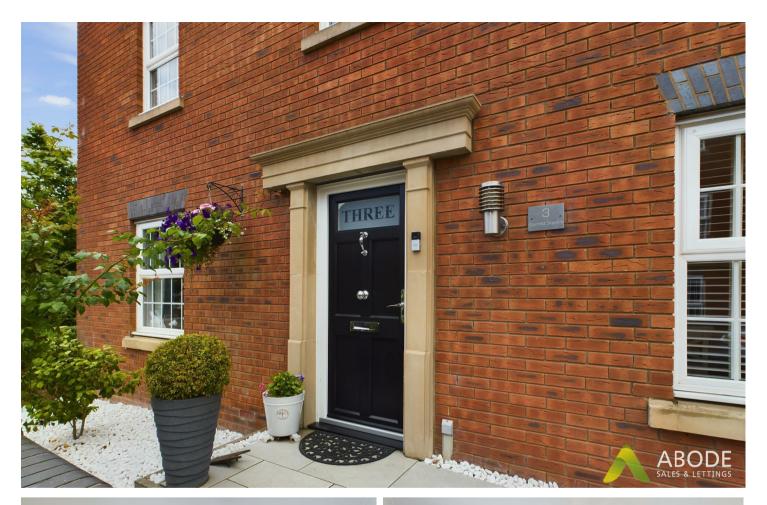

## Entrance Hall

With a central heating radiator, composite front entrance door with glazed panel, coving to ceiling, stairs rising to the first floor, and doors leading off to: