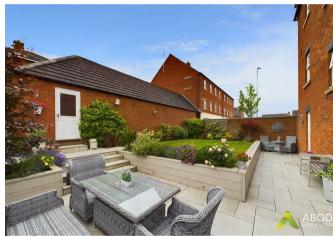

#### Outside

The outside of the property to the front elevation offers an immaculate fore garden with low bricked wall and a paved pathway leading to the front entrance door. The rear elevation features an impressive landscaped garden having extensive patio area, laid to lawn garden with a range of shrubs. Steps lead up to the pedestrian garage access.