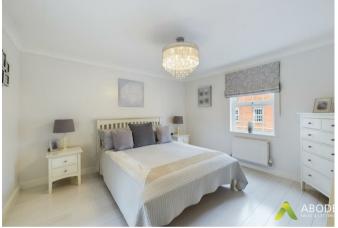

## Master Bedroom

With a central heating radiator, double glazed window to the front elevation, coved ceiling, and an opening leading to the walk-in dressing room.

#### Bedroom Two

Featuring a central heating radiator, double glazed window to the front elevation, built-in wardrobe, and a

door leading to the ensuite shower room.

#### Bedroom Three

With a central heating radiator, double glazed windows to the front and side elevation, and a built-in wardrobe.

### **Bedroom Four**

With a central heating radiator, double glazed window to the rear elevation, and a built-in wardrobe.

#### Bedroom Five

Includes a central heating radiator and a double glazed window to the rear elevation.