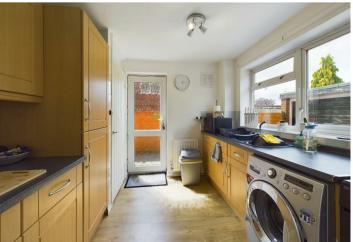

#### Kitchen

The kitchen features a large pantry cupboard with shelving, maple fronted base and eye level units, a polycarbonate sink, integrated fridge/freezer, gas cooker point, and plumbing for a washing machine. It also offers an Upvc double glazed window overlooking the rear garden and an obscure Upvc double glazed door to the side.