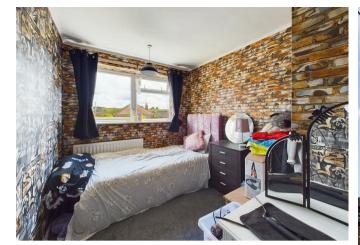

#### **Bedroom Three**

This bedroom includes an Upvc double glazed window to

the front and a central heating radiator.