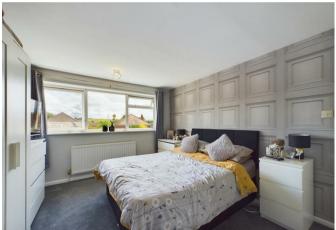

# Bedroom One

This room includes an Upvc double glazed window to the front and a central heating radiator.