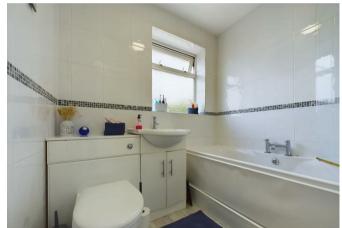

# Bathroom

Featuring a side-fill panelled bath with an electric shower, vanity washbasin, low-level WC, full tiling on the walls, an obscure Upvc double glazed window to the rear, and a heated chrome ladder towel radiator.