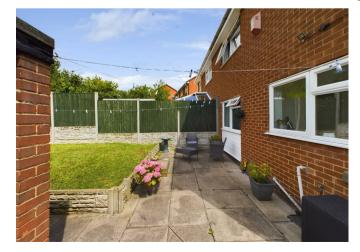

# External:

The front garden is mainly lawned with shrubbed borders, and there is ample parking on the adjacent driveway leading to the detached garage. The rear garden boasts a spacious patio area and a lawned garden enclosed by timber fencing.