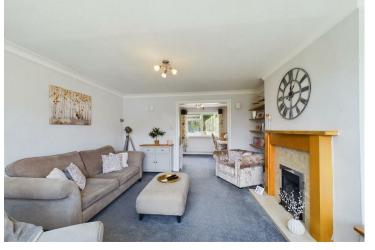

# Front Sitting Room

This room offers a central heating radiator, ceiling coving, wall light points, and a maple-effect fireplace with a Living Flame gas fire. It is complemented by an Upvc double glazed window with views over the front garden. Opens to the dining room.

# **Dining Room**

This space includes an Upvc double glazed window to the rear elevation and a central heating radiator.