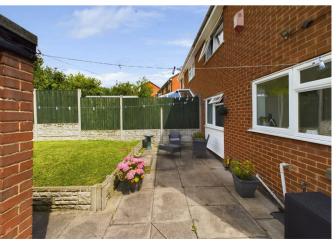

The property features well-maintained gardens at the front, a driveway leading to a detached brick garage, and a good-sized lawned garden at the rear.

# External:

The front garden is mainly lawned with shrubbed borders, and there is ample parking on the adjacent driveway leading to the detached garage. The rear garden boasts a spacious patio area and a lawned garden enclosed by timber fencing.