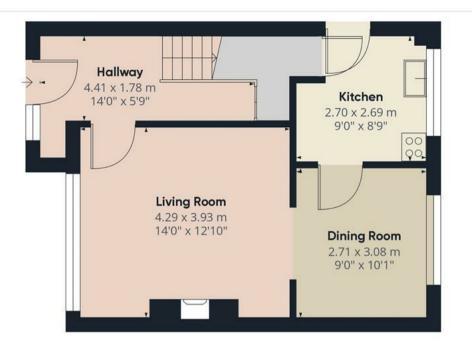

#### Accommodation

#### Entrance Hall

A generous entrance hall with an obscure leaded double glazed door and side light. Features include a central heating radiator, staircase to the first floor, handy under stairs storage area, and a full-height storage cupboard.

# Front Sitting Room

This room offers a central heating radiator, ceiling coving, wall light points, and a maple-effect fireplace with a Living Flame gas fire. It is complemented by an Upvc double glazed window with views over the front garden. Opens to the dining room.

# **Dining Room**

This space includes an Upvc double glazed window to the rear elevation and a central heating radiator.

#### Kitchen

The kitchen features a large pantry cupboard with shelving, maple fronted base and eye level units, a polycarbonate sink, integrated fridge/freezer, gas cooker point, and plumbing for a washing machine. It also offers an Upvc double glazed window overlooking the rear garden and an obscure Upvc double glazed door to the side.

# Approximate total area<sup>(1)</sup>

81.05 m<sup>2</sup> 872.41 ft<sup>2</sup>

(1) Excluding balconies and terraces

While every attempt has been made to ensure accuracy, all measurements are approximate, not to scale. This floor plan is for illustrative purposes only.