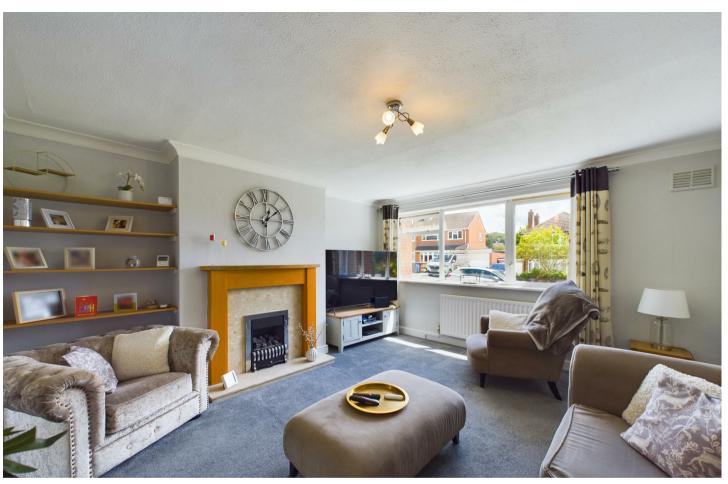

# Front Sitting Room

This room offers a central heating radiator, ceiling coving, wall light points, and a maple-effect fireplace with a Living Flame gas fire. It is complemented by an Upvc double glazed window with views over the front garden. Opens to the dining room.

# **Dining Room**

This space includes an Upvc double glazed window to the rear elevation and a central heating radiator.