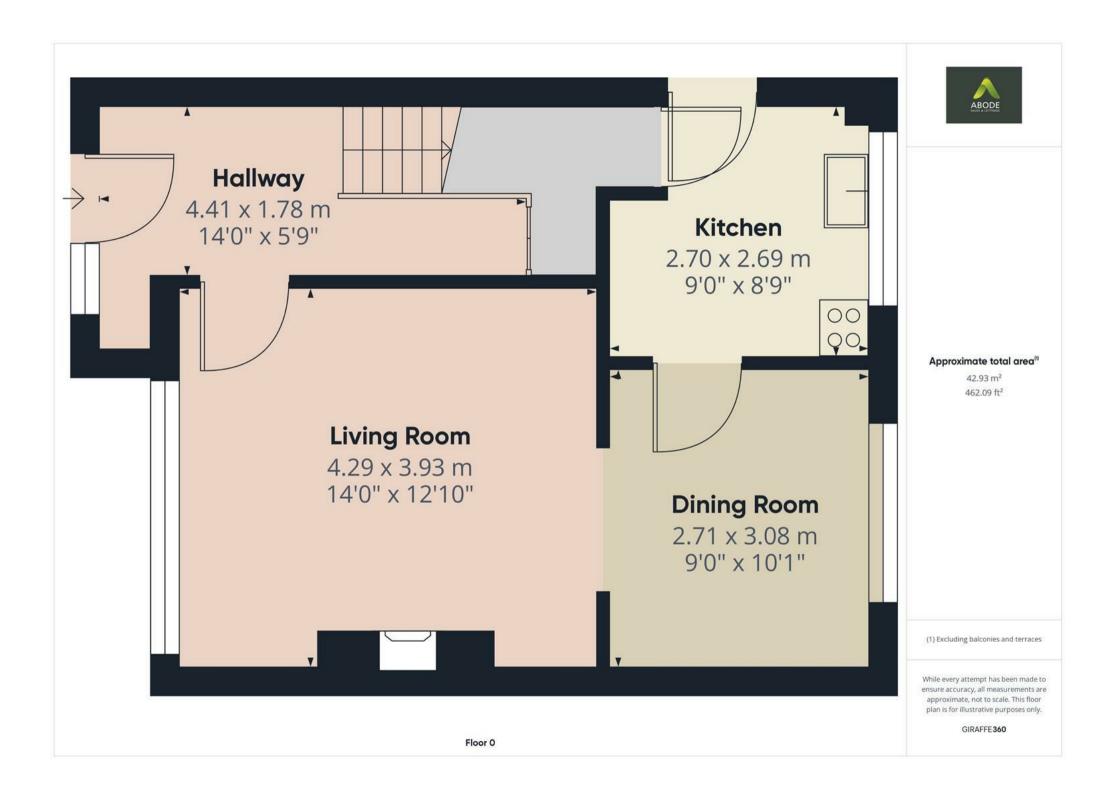

#### Entrance Hall

A generous entrance hall with an obscure leaded double glazed door and side light. Features include a central heating radiator, staircase to the first floor, handy under stairs storage area, and a full-height storage cupboard.

# Front Sitting Room

This room offers a central heating radiator, ceiling coving, wall light points, and a maple-effect fireplace with a Living Flame gas fire. It is complemented by an Upvc double glazed window with views over the front garden. Opens to the dining room.

# **Dining Room**

This space includes an Upvc double glazed window to the rear elevation and a central heating radiator.

#### Kitchen

The kitchen features a large pantry cupboard with shelving, maple fronted base and eye level units, a polycarbonate sink, integrated fridge/freezer, gas cooker point, and plumbing for a washing machine. It also offers an Upvc double glazed window overlooking the rear garden and an obscure Upvc double glazed door to the side.

# Approximate total area<sup>(1)</sup>

81.05 m<sup>2</sup> 872.41 ft<sup>2</sup>

(1) Excluding balconies and terraces

While every attempt has been made to ensure accuracy, all measurements are approximate, not to scale. This floor plan is for illustrative purposes only.