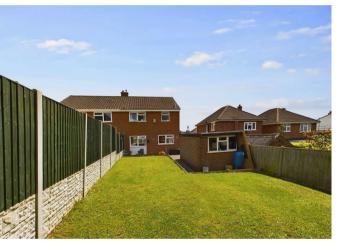

The property features well-maintained gardens at the front, a driveway leading to a detached brick garage, and a good-sized lawned garden at the rear.

# External:

The front garden is mainly lawned with shrubbed borders, and there is ample parking on the adjacent driveway leading to the detached garage. The rear garden boasts a spacious patio area and a lawned garden enclosed by timber fencing.