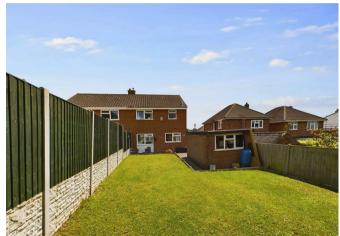

The property features well-maintained gardens at the front, a driveway leading to a detached brick garage, and a good-sized lawned garden at the rear.

# External:

The front garden is mainly lawned with shrubbed borders, and there is ample parking on the adjacent driveway leading to the detached garage. The rear garden boasts a spacious patio area and a lawned garden enclosed by timber fencing.