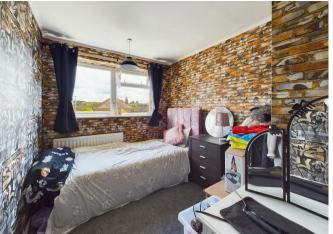

# Bedroom One

This room includes an Upvc double glazed window to the front and a central heating radiator.

#### **Bedroom Two**

This bedroom features an Upvc double glazed window to the rear, a central heating radiator, and built-in storage cupboards.

#### **Bedroom Three**

This bedroom includes an Upvc double glazed window to

the front and a central heating radiator.