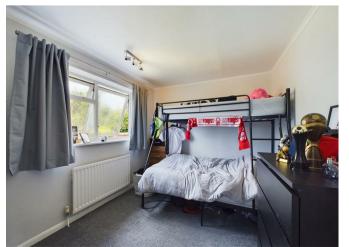

# Bedroom One

This room includes an Upvc double glazed window to the front and a central heating radiator.

#### **Bedroom Two**

This bedroom features an Upvc double glazed window to the rear, a central heating radiator, and built-in storage cupboards.

#### **Bedroom Three**

This bedroom includes an Upvc double glazed window to

the front and a central heating radiator.