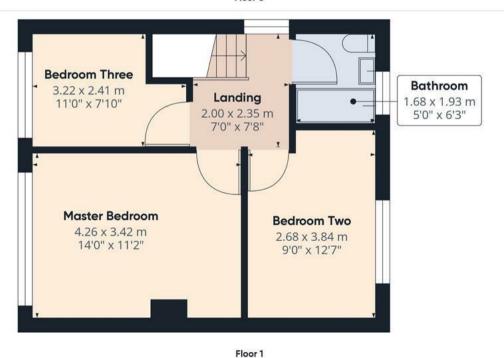

#### First Floor:

# Landing

With an Upvc double glazed window to the side, access to the loft space, and a built-in storage cupboard.

# Bedroom One

This room includes an Upvc double glazed window to the front and a central heating radiator.

#### **Bedroom Two**

This bedroom features an Upvc double glazed window to the rear, a central heating radiator, and built-in storage cupboards.

#### **Bedroom Three**

This bedroom includes an Upvc double glazed window to

the front and a central heating radiator.

# Bathroom

Featuring a side-fill panelled bath with an electric shower, vanity washbasin, low-level WC, full tiling on the walls, an obscure Upvc double glazed window to the rear, and a heated chrome ladder towel radiator.