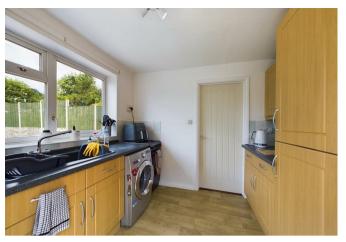

#### Kitchen

The kitchen features a large pantry cupboard with shelving, maple fronted base and eye level units, a polycarbonate sink, integrated fridge/freezer, gas cooker point, and plumbing for a washing machine. It also offers an Upvc double glazed window overlooking the rear garden and an obscure Upvc double glazed door to the side.