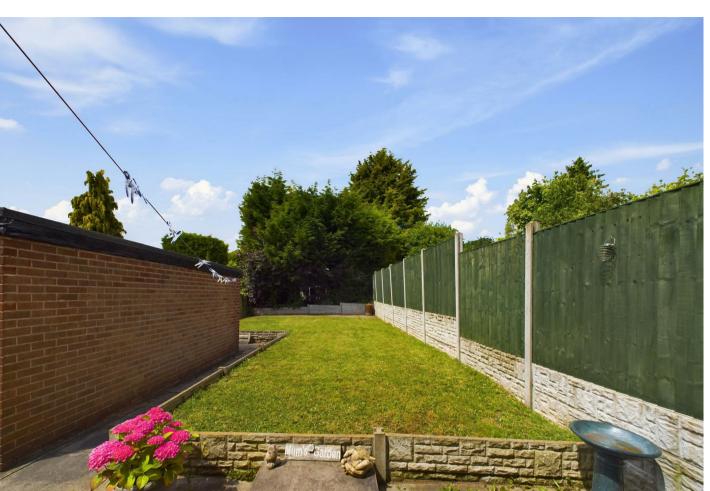

# External:

The front garden is mainly lawned with shrubbed borders, and there is ample parking on the adjacent driveway leading to the detached garage. The rear garden boasts a spacious patio area and a lawned garden enclosed by timber fencing.