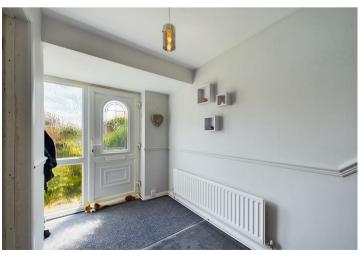

#### Entrance Hall

A generous entrance hall with an obscure leaded double glazed door and side light. Features include a central heating radiator, staircase to the first floor, handy under stairs storage area, and a full-height storage cupboard.