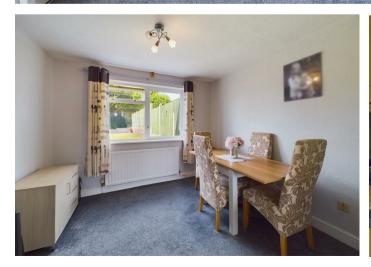

# **Dining Room**

This space includes an Upvc double glazed window to the rear elevation and a central heating radiator.