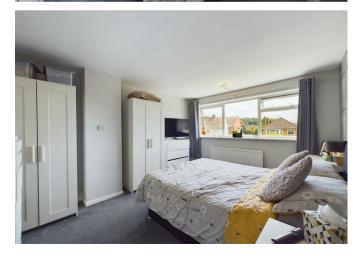

#### **Bedroom Two**

This bedroom features an Upvc double glazed window to the rear, a central heating radiator, and built-in storage cupboards.