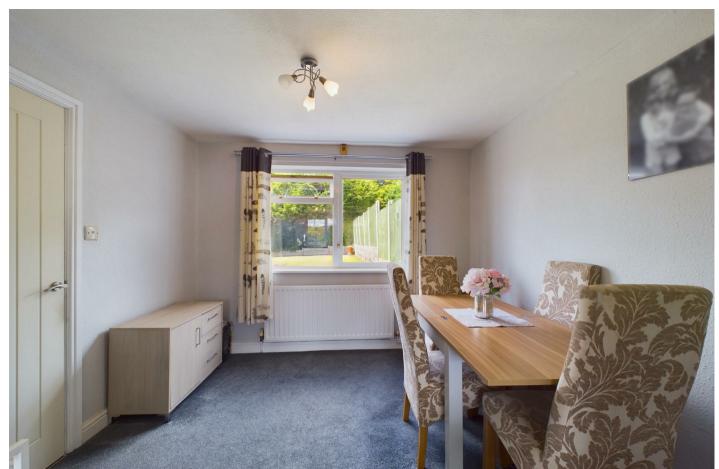

# **Dining Room**

This space includes an Upvc double glazed window to the rear elevation and a central heating radiator.