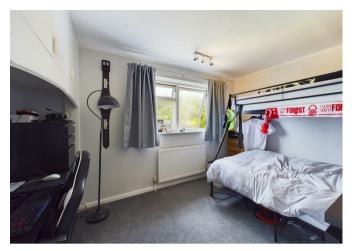

#### **Bedroom Three**

This bedroom includes an Upvc double glazed window to

the front and a central heating radiator.