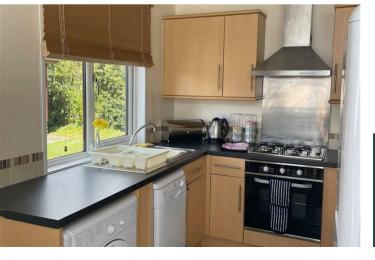

# KITCHEN AREA

Fitted units, work surfaces and a sink and drainer unit. Fitted oven and hob with extractor hood and space for a fridge freezer.