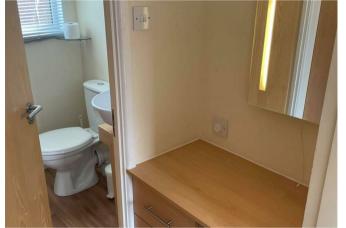

# **EN SUITE**

Low flush wc, wash hand basin, radiator and window.

# **BATHROOM**

Bath with a shower over, low flush wc, wash hand basin, radiator and window.