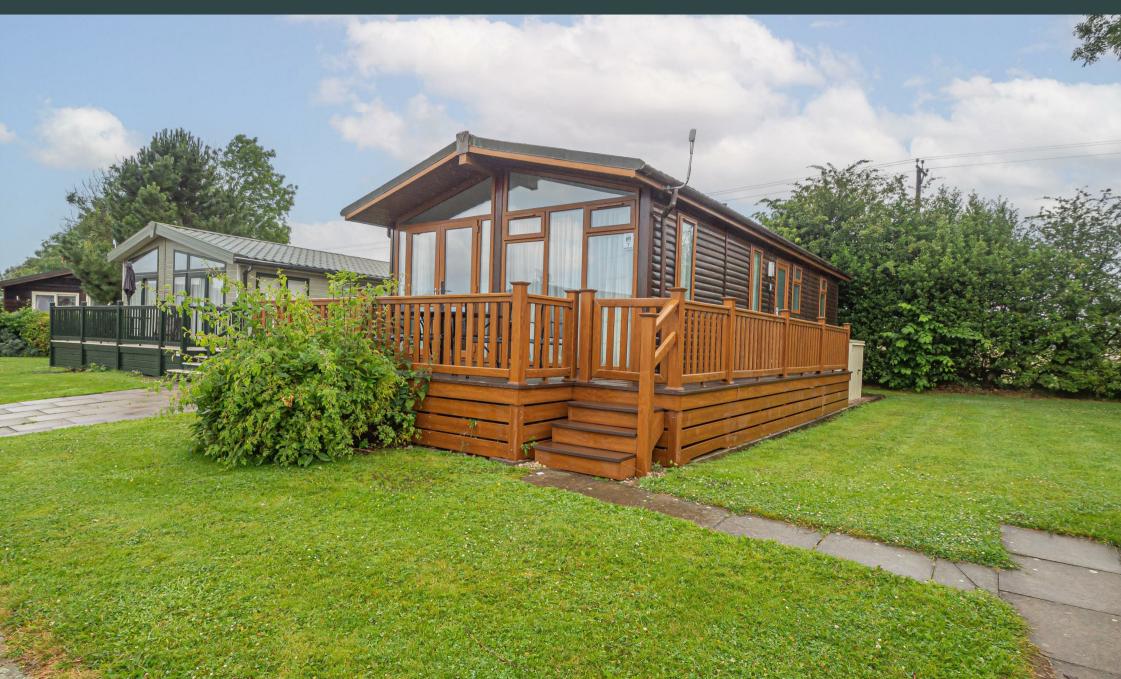

Tissington Green, Fenny Bentley, Derbyshire, DE6 ILE Offers In Excess Of £65,000

\*\*\*\* PERFECT LODGE IN FENNY BENTLEY \*\*\*\* STUNNING POSITION \*\*\*\* Currently run as a holiday let but can be occupied subject to the terms of the site. Well presented lodge offering open plan living and dining kitchen, two bedrooms, bathroom, master bedroom with ensuite wc. Perfect raised deck and a parking space. Ashbourne Heights is located at the heart of the tranquil Peak District and set in the midst of untouched countryside. Popular for we're popular for walking, cycling, and exploring natural beauty spots including the Tissington Trail. Onsite shop, kids play area and an indoor pool. Currently run as a holiday let but can be occupied subject to the terms of the site.

### **OUTSIDE**

Parking space and a raised decked perfect for entertaining and alfresco dining.