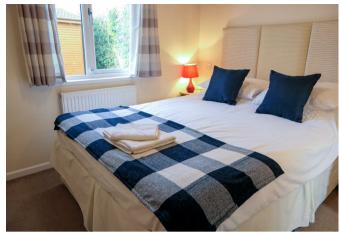

# **BEDROOM I**

9'3 x 7'5

Window and radiator, dressing area and door to -

### BEDROOM 2

9'8 x 7'5

Window and radiator.