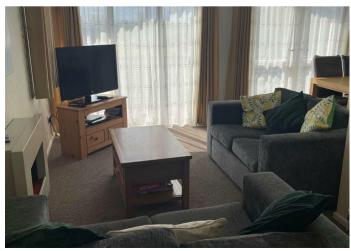

#### OPEN PLAN LLIVING SPACE

15'5 x 16'2

Modern space with windows and doors onto the raised patio, radiator.