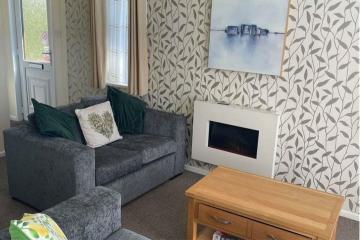

#### OPEN PLAN LLIVING SPACE

15'5 x 16'2

Modern space with windows and doors onto the raised patio, radiator.