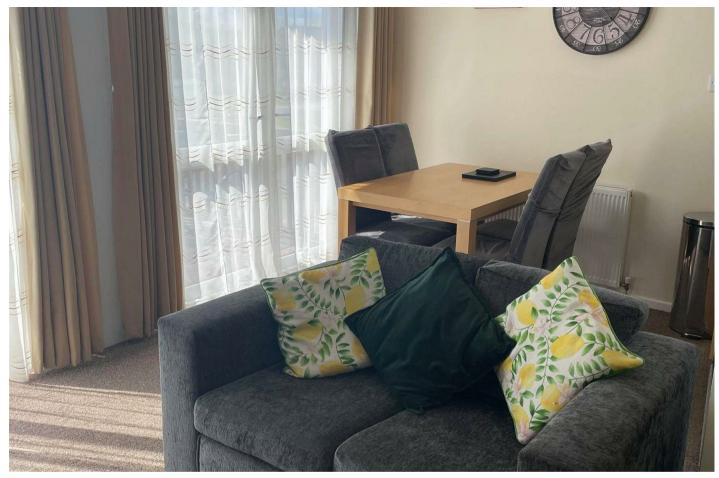

#### OPEN PLAN LLIVING SPACE

15'5 x 16'2

Modern space with windows and doors onto the raised patio, radiator.