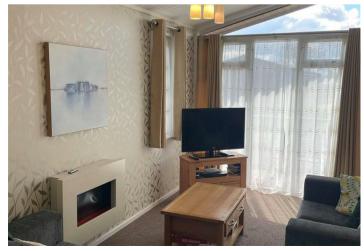

#### OPEN PLAN LLIVING SPACE

15'5 x 16'2

Modern space with windows and doors onto the raised patio, radiator.