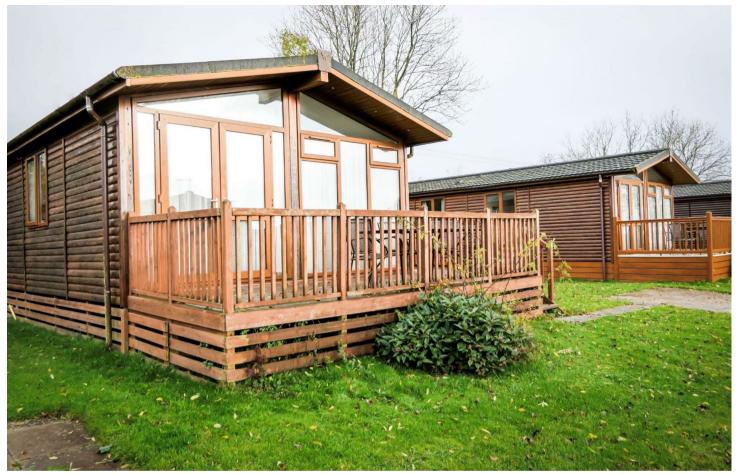

Tissington Green, Fenny Bentley, Derbyshire, DE6 ILE Offers In Excess Of £65,000

\*\*\*\* PERFECT LODGE IN FENNY BENTLEY \*\*\*\* STUNNING POSITION \*\*\*\* Currently run as a holiday let but can be occupied subject to the terms of the site. Well presented lodge offering open plan living and dining kitchen, two bedrooms, bathroom, master bedroom with ensuite wc. Perfect raised deck and a parking space. Ashbourne Heights is located at the heart of the tranquil Peak District and set in the midst of untouched countryside. Popular for we're popular for walking, cycling, and exploring natural beauty spots including the Tissington Trail. Onsite shop, kids play area and an indoor pool. Currently run as a holiday let but can be occupied subject to the terms of the site.

### **OUTSIDE**

Parking space and a raised decked perfect for entertaining and alfresco dining.