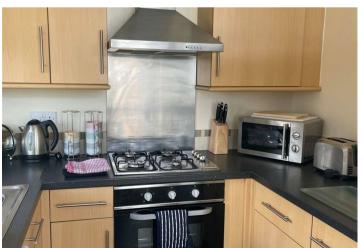

# KITCHEN AREA

Fitted units, work surfaces and a sink and drainer unit. Fitted oven and hob with extractor hood and space for a fridge freezer.