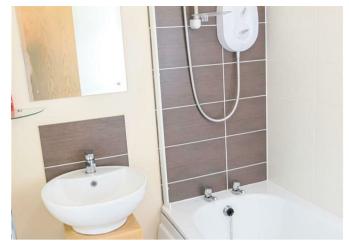

# **BATHROOM**

Bath with a shower over, low flush wc, wash hand basin, radiator and window.