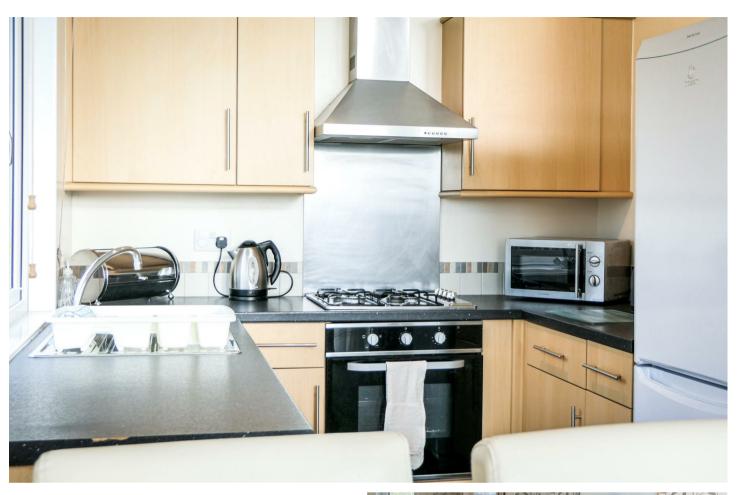

# KITCHEN AREA

Fitted units, work surfaces and a sink and drainer unit. Fitted oven and hob with extractor hood and space for a fridge freezer.