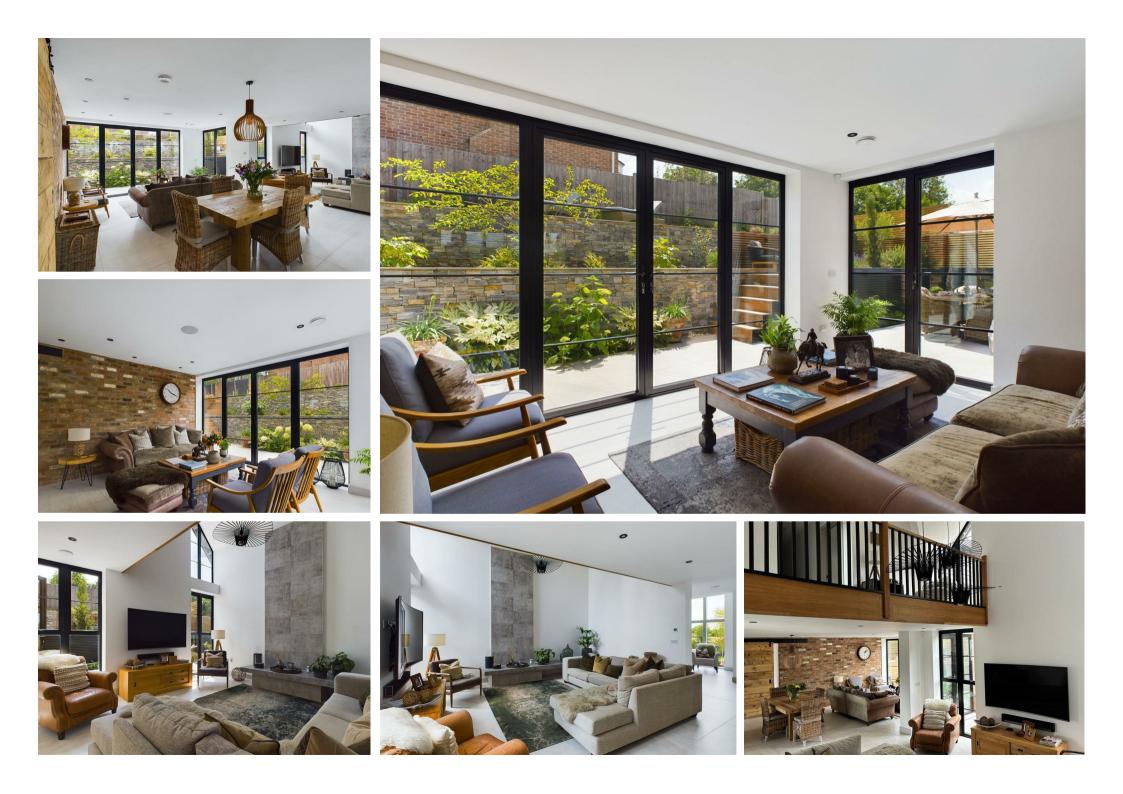

Station Road, Rolleston-On-Dove, Burton on Trent, DEI3 9AD **£995,000** 

https://www.abodemidlands.co.uk

A magnificently appointed high specification detached residence, situated upon an elevated plot with views over adjoining countryside. The facade, adorned with natural materials such as stone and timber cladding, combined with brick and tiled roof with oak framed porch and oak car port, gives character exuding with contemporary flair.