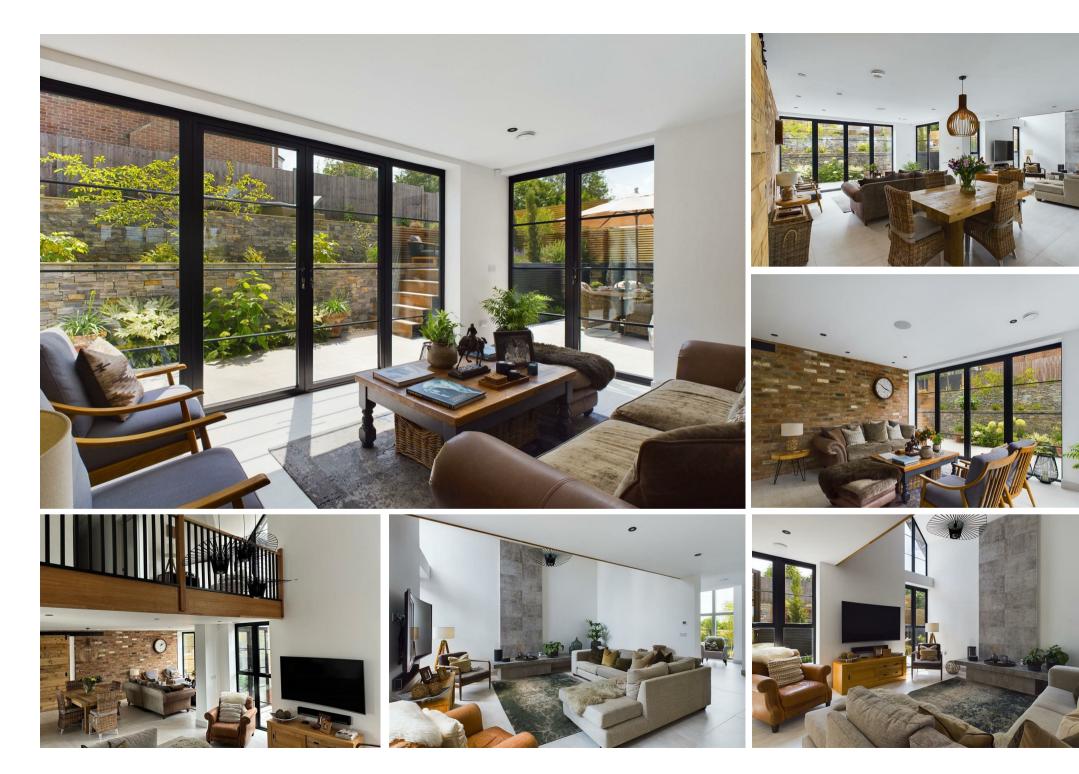

Station Road, Rolleston-On-Dove, Burton on Trent, DEI3 9AD **£995,000** 

https://www.abodemidlands.co.uk

A magnificently appointed high specification detached residence, situated upon an elevated plot with views over adjoining countryside. The facade, adorned with natural materials such as stone and timber cladding, combined with brick and tiled roof with oak framed porch and oak car port, gives character exuding with contemporary flair.