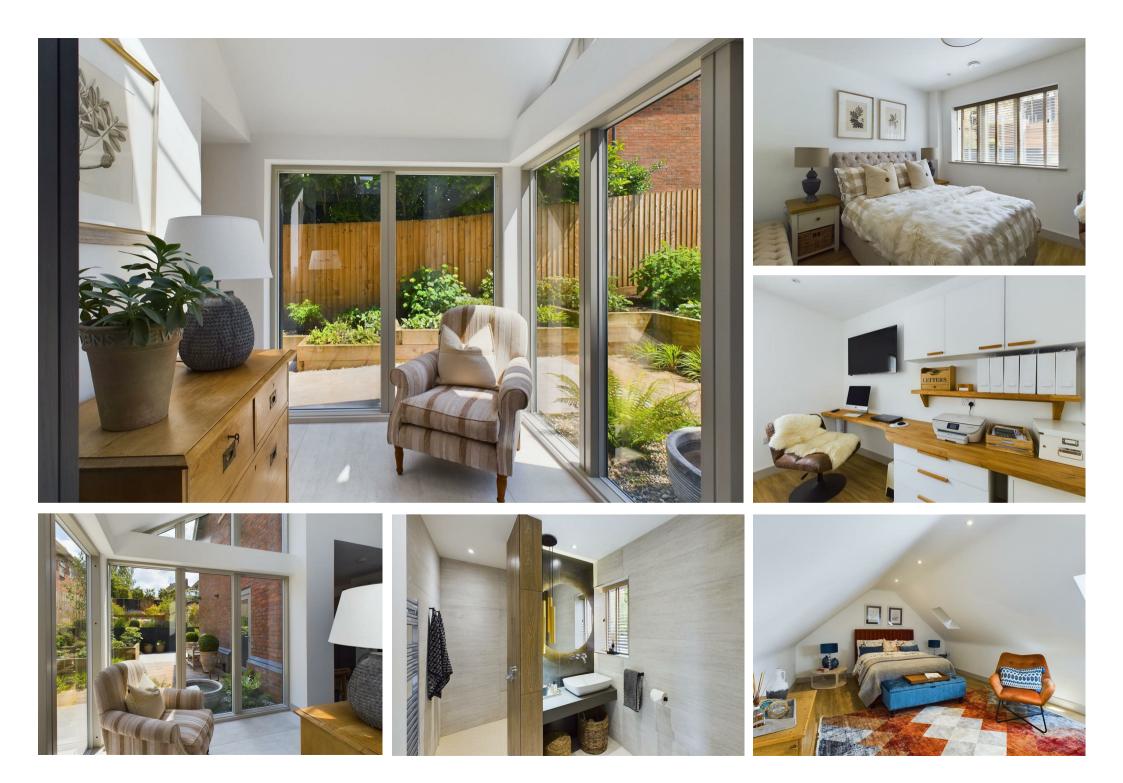

Station Road, Rolleston-On-Dove, Burton on Trent, DEI3 9AD **£995,000** 

https://www.abodemidlands.co.uk

A magnificently appointed high specification detached residence, situated upon an elevated plot with views over adjoining countryside. The facade, adorned with natural materials such as stone and timber cladding, combined with brick and tiled roof with oak framed porch and oak car port, gives character exuding with contemporary flair.