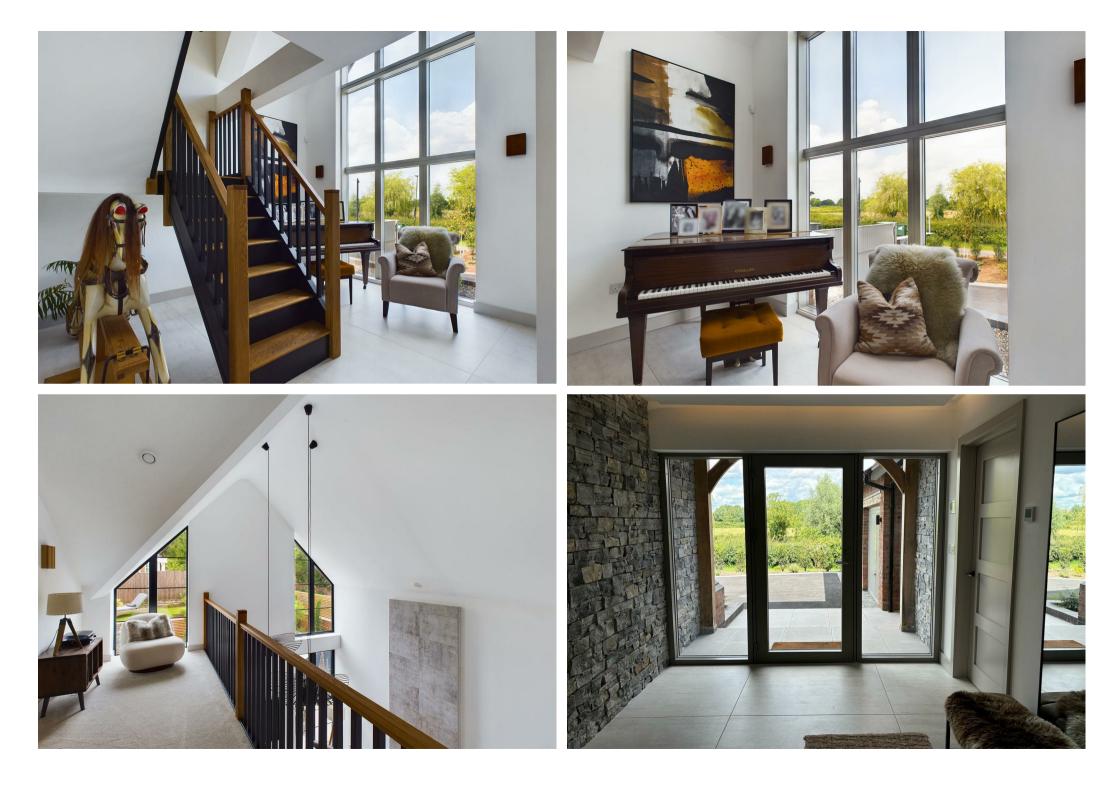

Station Road, Rolleston-On-Dove, Burton on Trent, DEI3 9AD **£995,000** 

https://www.abodemidlands.co.uk

A magnificently appointed high specification detached residence, situated upon an elevated plot with views over adjoining countryside. The facade, adorned with natural materials such as stone and timber cladding, combined with brick and tiled roof with oak framed porch and oak car port, gives character exuding with contemporary flair.