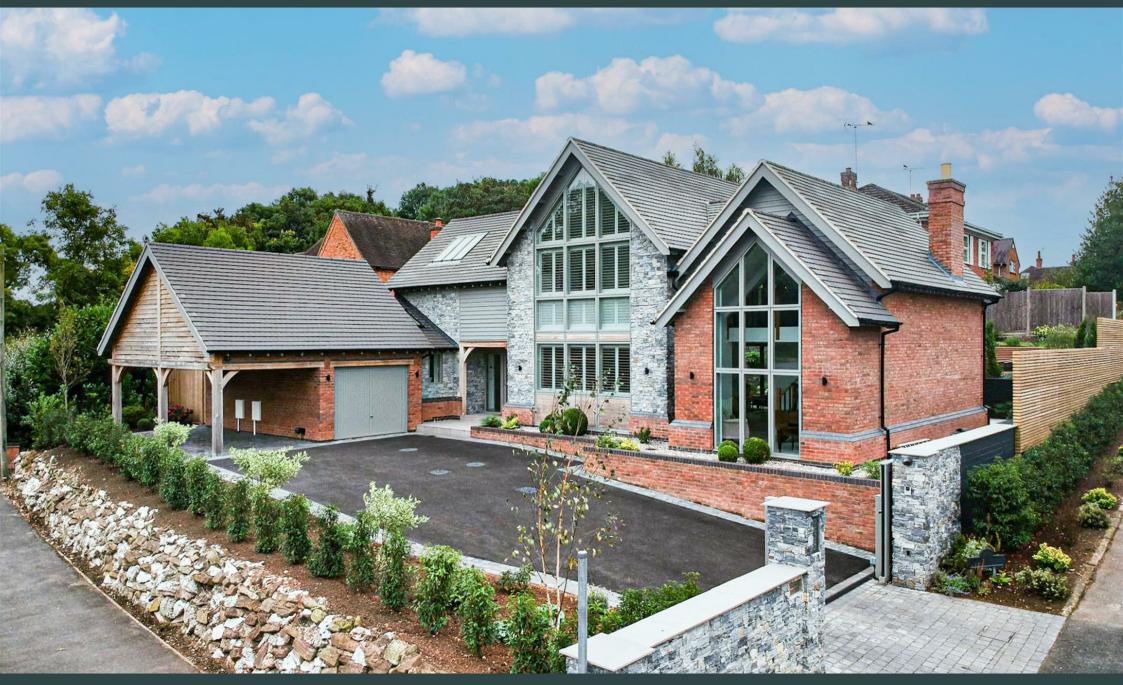

Station Road, Rolleston-On-Dove, Burton on Trent, DEI3 9AD **£995,000** 

https://www.abodemidlands.co.uk

A magnificently appointed high specification detached residence, situated upon an elevated plot with views over adjoining countryside. The facade, adorned with natural materials such as stone and timber cladding, combined with brick and tiled roof with oak framed porch and oak car port, gives character exuding with contemporary flair.