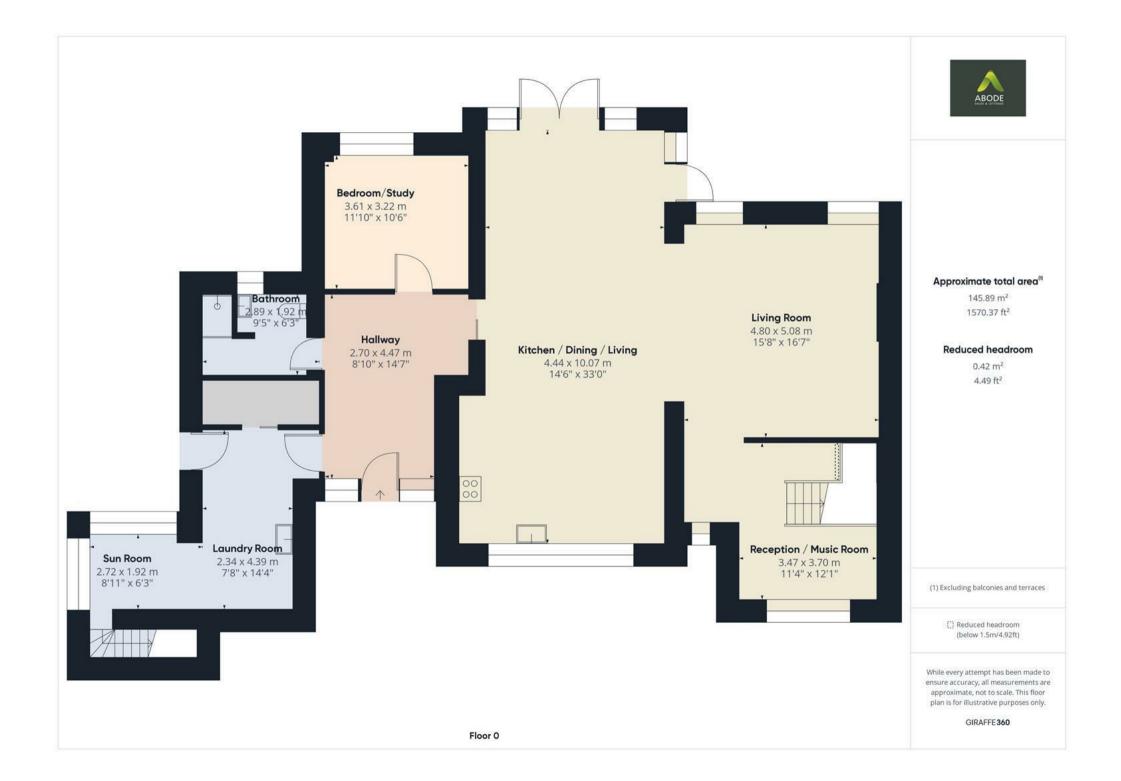

Station Road, Rolleston-On-Dove, Burton on Trent, DEI3 9AD **£995,000** 

https://www.abodemidlands.co.uk

A magnificently appointed high specification detached residence, situated upon an elevated plot with views over adjoining countryside. The facade, adorned with natural materials such as stone and timber cladding, combined with brick and tiled roof with oak framed porch and oak car port, gives character exuding with contemporary flair.