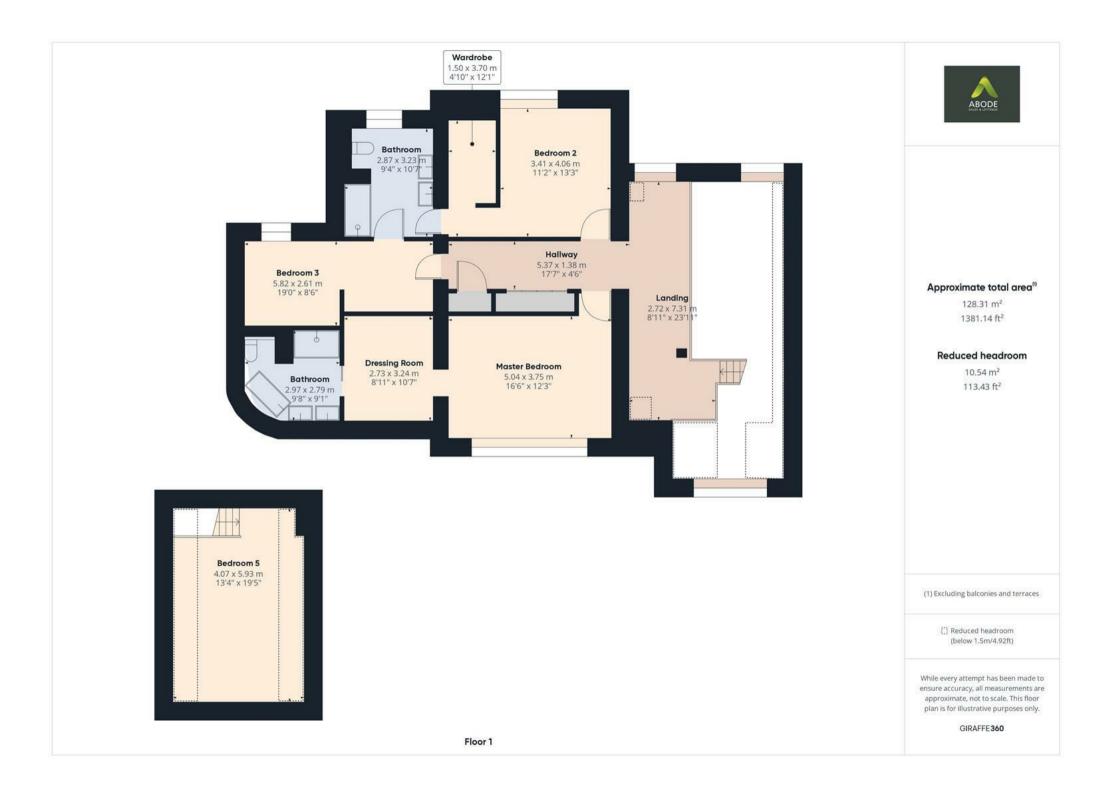

Station Road, Rolleston-On-Dove, Burton on Trent, DEI3 9AD **£995,000** 

https://www.abodemidlands.co.uk

A magnificently appointed high specification detached residence, situated upon an elevated plot with views over adjoining countryside. The facade, adorned with natural materials such as stone and timber cladding, combined with brick and tiled roof with oak framed porch and oak car port, gives character exuding with contemporary flair.