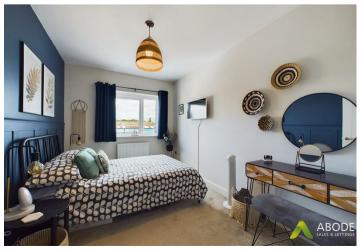

#### Master Bedroom

With central heating radiator and a double glazed window to the front elevation.

#### **Bedroom Two**

With central heating radiator and a double glazed window to the front elevation.