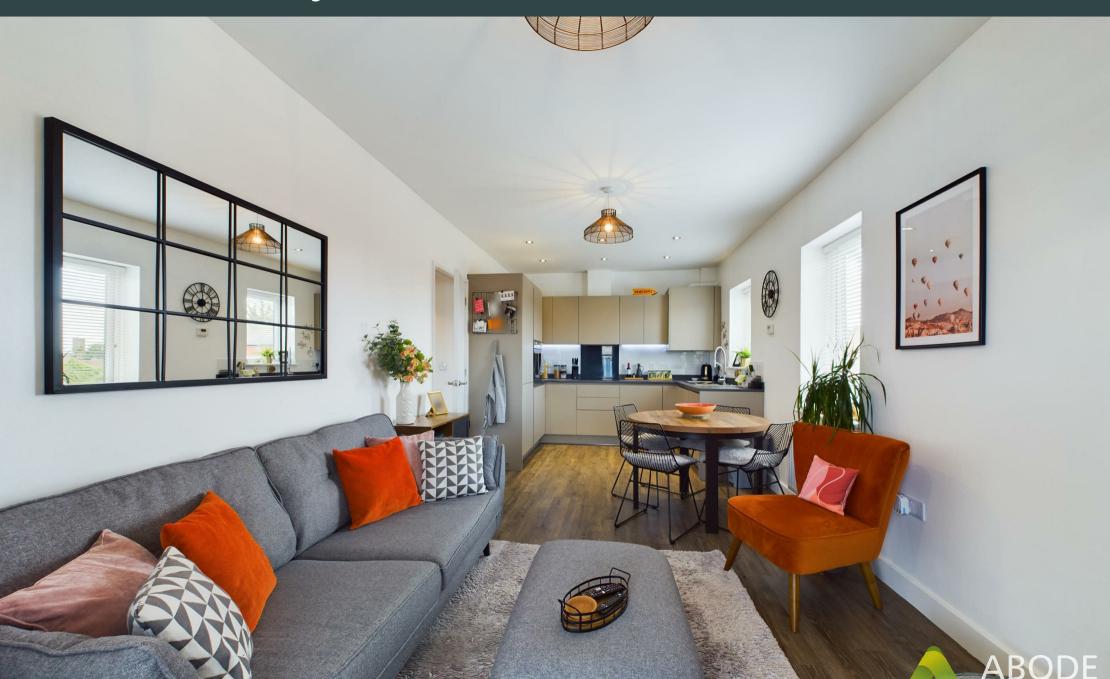

## Kitchen Diner Living

## Living Dining

With central heating radiator, double glazed French doors leading onto the Juliet balcony.