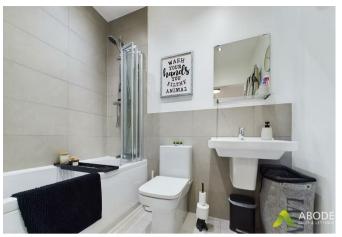

# Family Bathroom

With a three piece suite comprising: low level wc, wash hand basin with mixer tap, bath with mixer tap

and shower over, heated ladder towel rail and tiled flooring.