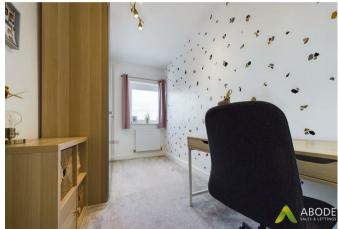

#### Master Bedroom

With central heating radiator and a double glazed window to the front elevation.

#### **Bedroom Two**

With central heating radiator and a double glazed window to the front elevation.