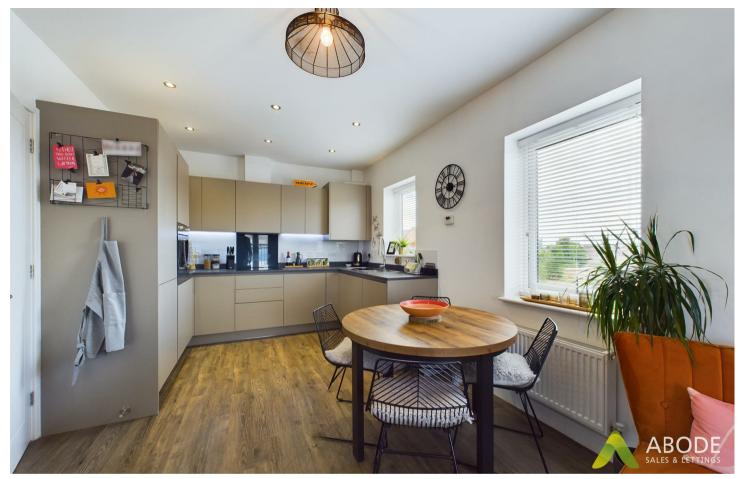

### Kitchen

With a selection of matching wall and base units having a straight edge preparation work surface, Smeg electric oven, Smeg four ring induction hob, Smeg dishwasher, tiled splash backs, fridge freezer, one and a half bowl sink with mixer tap and drainer, recessed spotlighting, double glazed window to the side elevation.