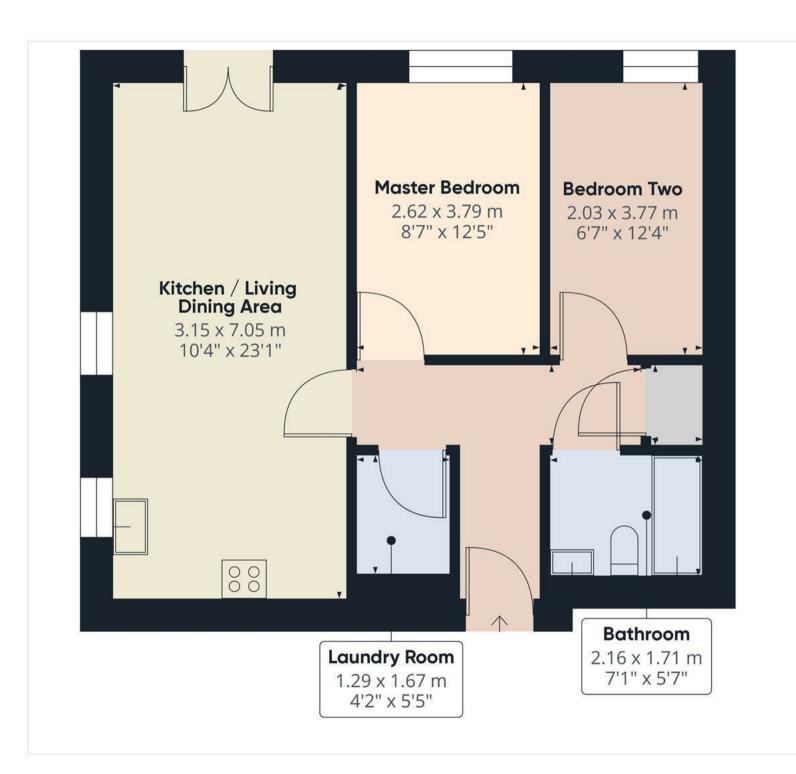

#### Accommodation

Leading through a communal entrance door with intercom system, having meter cupboard and stairs rising. The apartment is located on the top floor.

## Kitchen Diner Living

### Kitchen

With a selection of matching wall and base units having a straight edge preparation work surface, Smeg electric oven, Smeg four ring induction hob, Smeg dishwasher, tiled splash backs, fridge freezer, one and a half bowl sink with mixer tap and drainer, recessed spotlighting, double glazed window to the side elevation.

## Living Dining

With central heating radiator, double glazed French doors leading onto the Juliet balcony.

#### Master Bedroom

With central heating radiator and a double glazed window to the front elevation.

#### **Bedroom Two**

With central heating radiator and a double glazed window to the front elevation.

# Family Bathroom

With a three piece suite comprising: low level wc, wash hand basin with mixer tap, bath with mixer tap

and shower over, heated ladder towel rail and tiled flooring.

# **Utility Room**

With central heating radiator, work top, space for washing machine, recessed spotlighting and an electric extractor fan.

## Approximate total area<sup>(1)</sup>

53.88 m<sup>2</sup> 579.93 ft<sup>2</sup>

(1) Excluding balconies and terraces

While every attempt has been made to ensure accuracy, all measurements are approximate, not to scale. This floor plan is for illustrative purposes only.