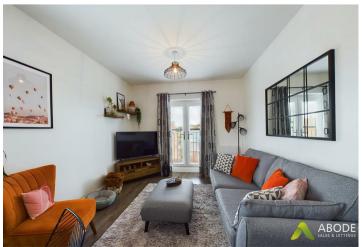

## Living Dining

With central heating radiator, double glazed French doors leading onto the Juliet balcony.