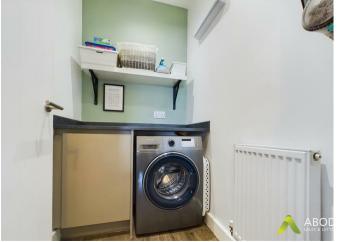

# **Utility Room**

With central heating radiator, work top, space for washing machine, recessed spotlighting and an electric extractor fan.