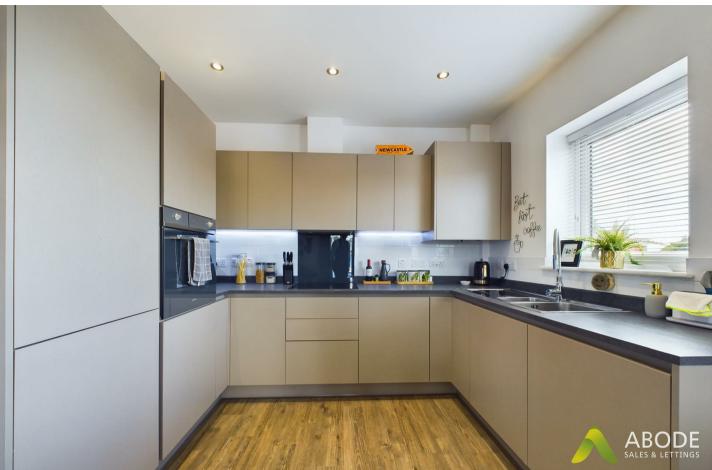

## Kitchen Diner Living

### Kitchen

With a selection of matching wall and base units having a straight edge preparation work surface, Smeg electric oven, Smeg four ring induction hob, Smeg dishwasher, tiled splash backs, fridge freezer, one and a half bowl sink with mixer tap and drainer, recessed spotlighting, double glazed window to the side elevation.

## Living Dining

With central heating radiator, double glazed French doors leading onto the Juliet balcony.