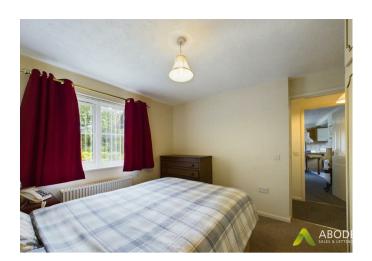

## Master Bedroom

With electric heating, fitted wardrobes and a double glazed window to the front elevation.