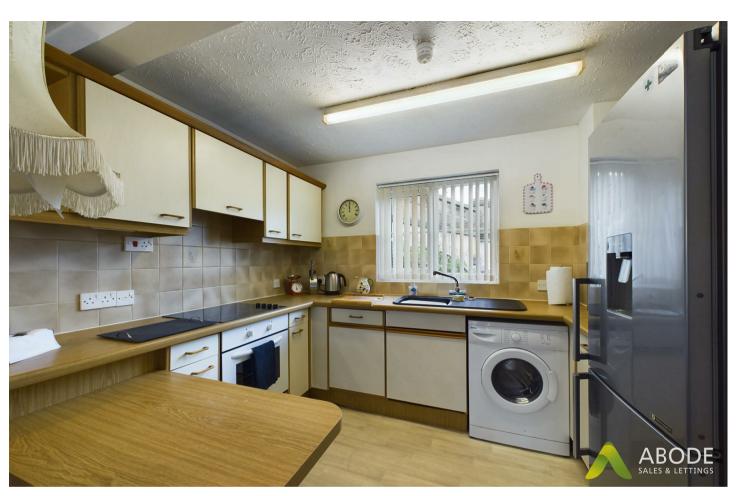

#### Kitchen

With a selection of matching wall and base units, having a roll edge laminate preparation work surface, sink with mixer tap and drainer, four ring hob with oven below, space for washing machine and fridge freezer, tiled splash backs and a double glazed window to the rear elevation.