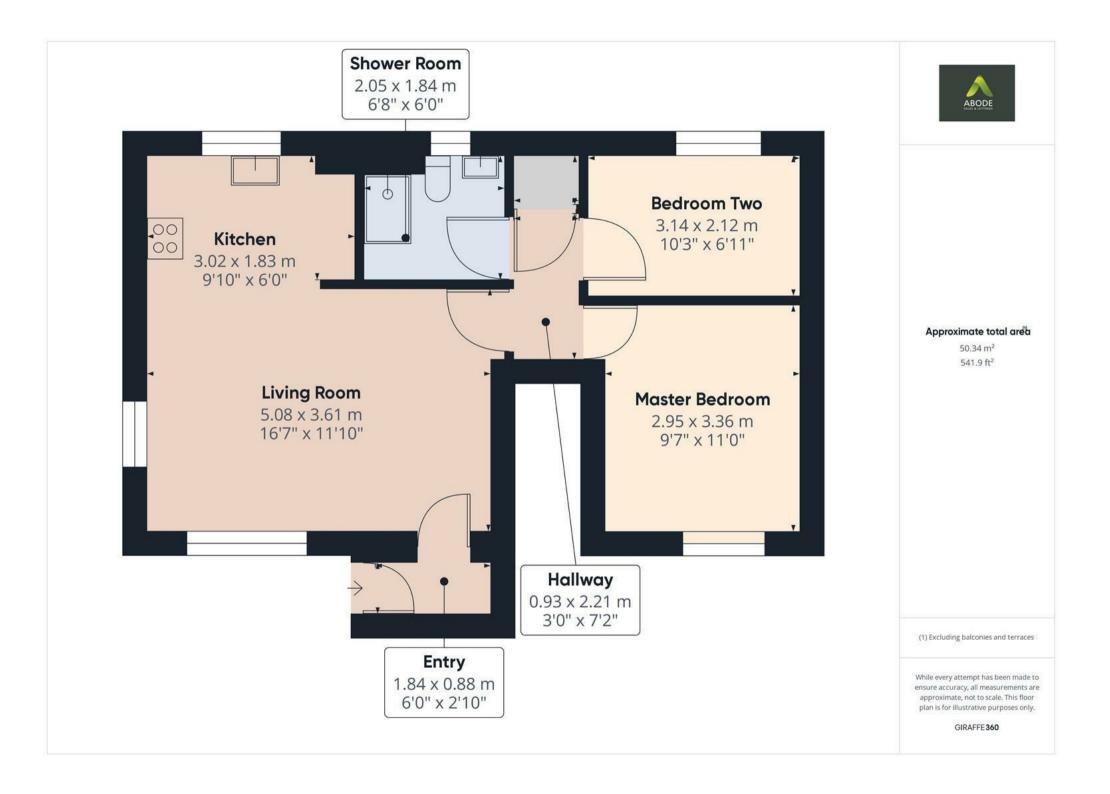

# Accommodation

## Entrance hallway

With intercom system, double glazed front entrance door and door leading to:

# Lounge Diner

With electric heating, fire place, double glazed window to the front elevation and an opening leading to the kitchen.

#### Kitchen

With a selection of matching wall and base units, having a roll edge laminate preparation work surface, sink with mixer tap and drainer, four ring hob with oven below, space for washing machine and fridge freezer, tiled splash backs and a double glazed window to the rear elevation.

## Master Bedroom

With electric heating, fitted wardrobes and a double glazed window to the front elevation.

### **Bedroom Two**

With electric heating and a double glazed window to the rear elevation.

## **Shower Room**

With a three piece suite comprising: low level wc, wash hand basin with individual hot and cold taps, shower cubicle with glass sliding door and electric shower over, double glazed window to the rear elevation and tiled walls.