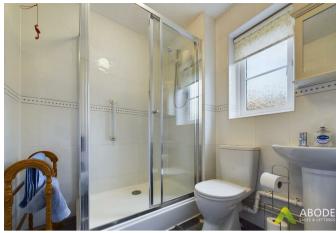

## **Shower Room**

With a three piece suite comprising: low level wc, wash hand basin with individual hot and cold taps, shower cubicle with glass sliding door and electric shower over, double glazed window to the rear elevation and tiled walls.