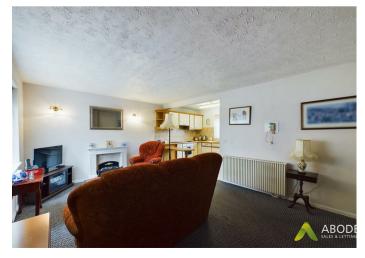

# Lounge Diner

With electric heating, fire place, double glazed window to the front elevation and an opening leading to the kitchen.