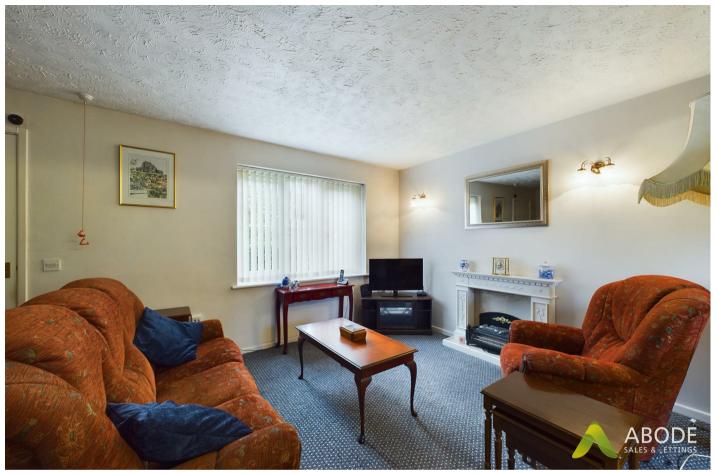

# Lounge Diner

With electric heating, fire place, double glazed window to the front elevation and an opening leading to the kitchen.