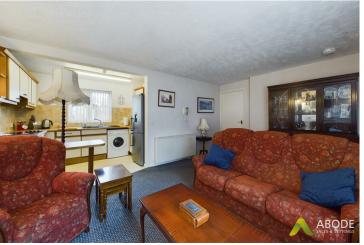

# Lounge Diner

With electric heating, fire place, double glazed window to the front elevation and an opening leading to the kitchen.

#### Kitchen

With a selection of matching wall and base units, having a roll edge laminate preparation work surface, sink with mixer tap and drainer, four ring hob with oven below, space for washing machine and fridge freezer, tiled splash backs and a double glazed window to the rear elevation.