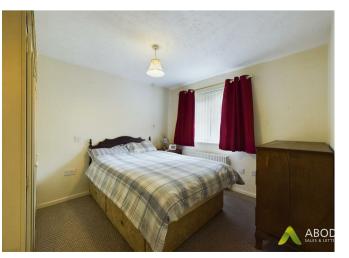

## Master Bedroom

With electric heating, fitted wardrobes and a double glazed window to the front elevation.