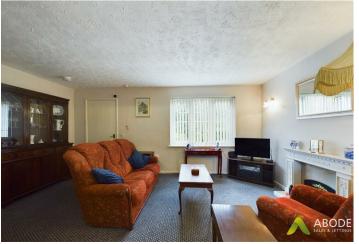

# Lounge Diner

With electric heating, fire place, double glazed window to the front elevation and an opening leading to the kitchen.