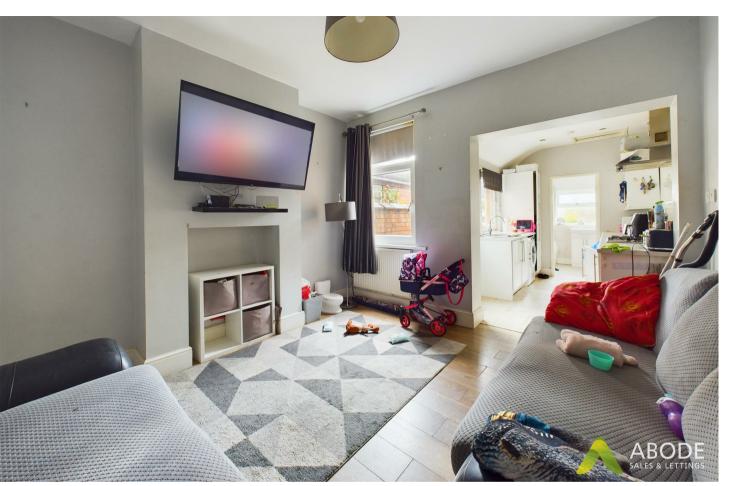

## Lounge

With a UPVC double glazed window to the rear elevation, central heating radiator, TV aerial point, smoke alarm, staircase rising to the first floor landing, opening leading to: