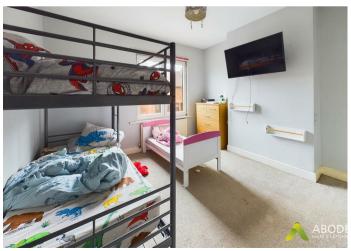

## **Bedroom One**

With a UPVC double glazed window to the rear elevation, access to loft space via loft hatch, TV aerial point and central heating radiator

### **Bedroom Two**

With a UPVC double glazed window to the front elevation, TV aerial points and central heating radiator.