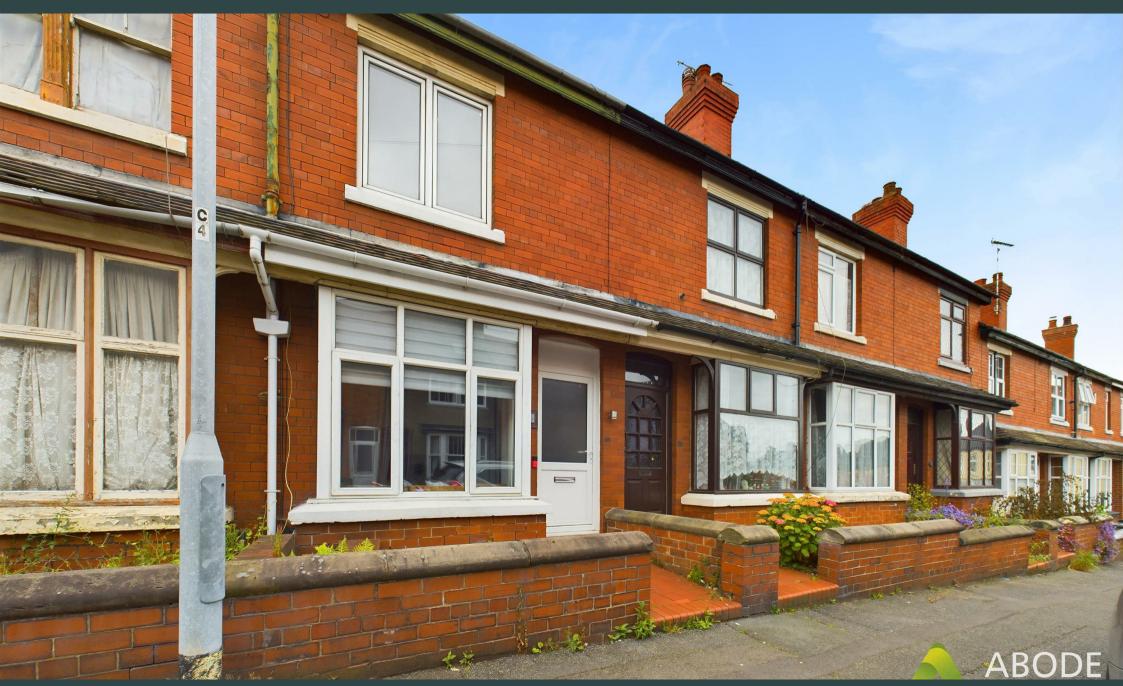

New Street, Staffordshire, STI4 7QS Fixed Asking Price £145,000

\*\* TWO BEDROOMS \*\* TRADITIONAL
VICTORIAN TERRACE \*\* GAS CENTRAL
HEATING \*\* UPVC DOUBLE GLAZING \*\*
GARAGE TO REAR \*\*

A traditional Victorian two bedroom mid terrace property, located within walking distance to the town centre.

Having the benefit of being uPVC double glazed and gas centrally heated. In brief, the property comprises living room, dining room, kitchen, bathroom and two bedrooms. To the rear there is a courtyard with rear entry and access to the detached garage.