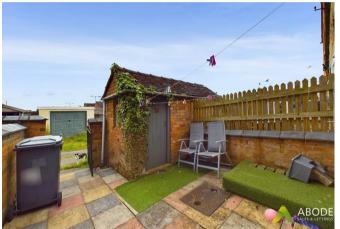

### Outside

A patio to rear with useful outbuilding. Gated entry leads to a shared access and a detached garage at the rear.

Landing

Floor 1

3.70 x 3.52 m

12'1" x 11'6"

3.43 x 3.56 m

11'2" x 11'7"