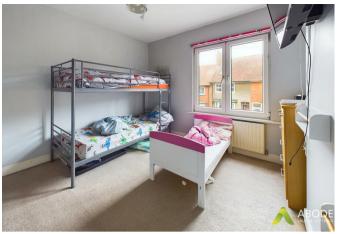

## **Bedroom One**

With a UPVC double glazed window to the rear elevation, access to loft space via loft hatch, TV aerial point and central heating radiator

### **Bedroom Two**

With a UPVC double glazed window to the front elevation, TV aerial points and central heating radiator.