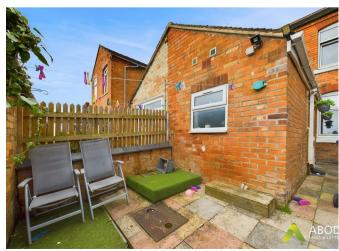

### Outside

A patio to rear with useful outbuilding. Gated entry leads to a shared access and a detached garage at the rear.

Landing

Floor 1

3.70 x 3.52 m

12'1" x 11'6"

3.43 x 3.56 m

11'2" x 11'7"