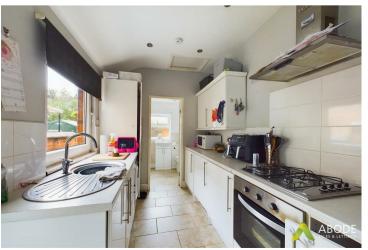

#### Kitchen

With a UPVC double glazed window to the side elevation, UPVC double glazed frosted rear entry door, the kitchen features a range of matching base and high-level storage cupboards and drawers with roll top preparation work surfaces. Integrated appliances include a stainless steel sink and drainer with mixer tap, four ring stainless steel gas hob, oven/grill, integrated fridge and freezer, in housing is the central heating combination gas boiler and plumbing space for freestanding under counter white goods, spotlighting to ceiling, access to loft space and smoke alarm.