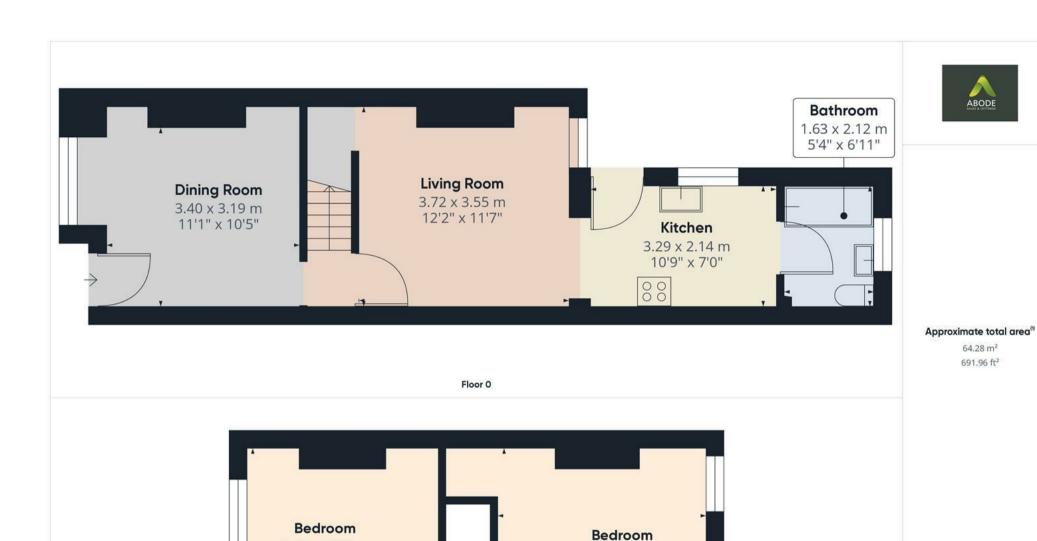

Having the benefit of being uPVC double glazed and gas centrally heated. In brief, the property comprises living room, dining room, kitchen, bathroom and two bedrooms. To the rear there is a courtyard with rear entry and access to the detached garage.

## **Dining Room**

With a front entry door leading into, central heating radiator, meter cupboard, useful understairs storage cupboard, internal door leading to:

## Lounge

With a UPVC double glazed window to the rear elevation, central heating radiator, TV aerial point, smoke alarm, staircase rising to the first floor landing, opening leading to:

#### Kitchen

With a UPVC double glazed window to the side elevation, UPVC double glazed frosted rear entry door, the kitchen features a range of matching base and high-level storage cupboards and drawers with roll top preparation work surfaces. Integrated appliances include a stainless steel sink and drainer with mixer tap, four ring stainless steel gas hob, oven/grill, integrated fridge and freezer, in housing is the central heating combination gas boiler and plumbing space for freestanding under counter white goods, spotlighting to ceiling, access to loft space and smoke alarm.

### **Bathroom**

With a UPVC double glazed frosted glass window to the front elevation, featuring a three piece bathroom suite comprising of low-level WC, wash hand basin with mixer tap, bath unit with shower over and extractor fan, radiator and spot lighting to ceiling.

## **Bedroom One**

With a UPVC double glazed window to the rear elevation, access to loft space via loft hatch, TV aerial point and central heating radiator

### **Bedroom Two**

With a UPVC double glazed window to the front elevation, TV aerial points and central heating radiator.

(1) Excluding balconies and terraces

While every attempt has been made to ensure accuracy, all measurements are approximate, not to scale. This floor plan is for illustrative purposes only.

GIRAFFE360