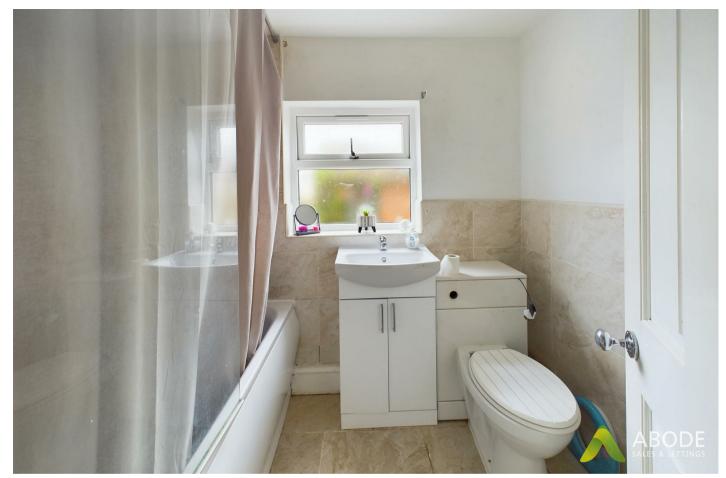

### **Bathroom**

With a UPVC double glazed frosted glass window to the front elevation, featuring a three piece bathroom suite comprising of low-level WC, wash hand basin with mixer tap, bath unit with shower over and extractor fan, radiator and spot lighting to ceiling.