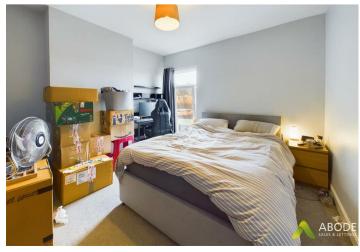

## **Bedroom One**

With a UPVC double glazed window to the rear elevation, access to loft space via loft hatch, TV aerial point and central heating radiator

### **Bedroom Two**

With a UPVC double glazed window to the front elevation, TV aerial points and central heating radiator.