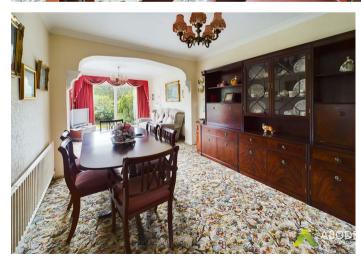

vc double glazed windows onto the garden.

#### **KITCHEN**

Fitted wall mounted base and drawer units with work surfaces and a sink and drainer unit. Gas double oven and a gas hob, integrated fridge, radiator and Upvc double glazed window to the rear.

### **UTILITY ROOM**

Plumbing and space for a washing machine, sink with storage covered under upvc double glazed windows to the rear and side elevations, radiator and door to the garden.

### **CLOAKROOM**

Low flush WC radiator and new upvc double glazed window to the side.



## FIRST FLOOR LANDING

Upvc double glazed window to the side airing cupboard and storage cupboard loft access and doors to -

## **BEDROOM I**

Built in wardrobe, fitted wardrobes and drawers radiator upvc glazed window to the rear with countryside view.





















# BEDROOM 2

Fitted wardrobes, radiator and upvc double glazed window to the front.

### **BEDROOM 3**

Upvc double glazed window to the front and radiator.

# **BATHROOM**

Panel enclosed bath, wash handbasin, low flush wc, bidet and separate shower, upvc double glaze window and radiator.

# **OUTSIDE**

Front drive and lawn, singe garage with electric roller door and access both sides of the property. The rear garden offers a paved patio area with a lawn and well stocked and mature borders. Abutting the lovely countryside.