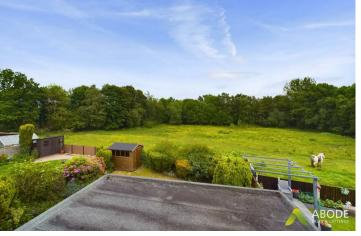

# **OUTSIDE**

Front drive and lawn, singe garage with electric roller door and access both sides of the property. The rear garden offers a paved patio area with a lawn and well stocked and mature borders. Abutting the lovely countryside.