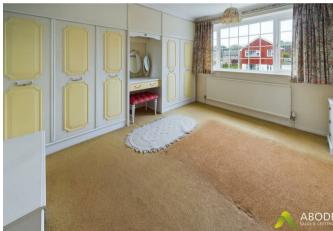

## **BEDROOM I**

Built in wardrobe, fitted wardrobes and drawers radiator upvc glazed window to the rear with countryside view.

# BEDROOM 2

Fitted wardrobes, radiator and upvc double glazed window to the front.