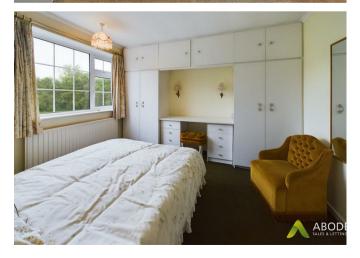

## **BEDROOM I**

Built in wardrobe, fitted wardrobes and drawers radiator upvc glazed window to the rear with countryside view.

# BEDROOM 2

Fitted wardrobes, radiator and upvc double glazed window to the front.