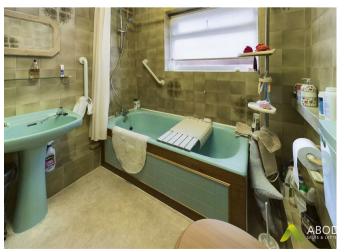

## **BATHROOM**

Panel enclosed bath with a shower tap, wash hand basin, low flush wc, upvc double glazed window and a radiator.