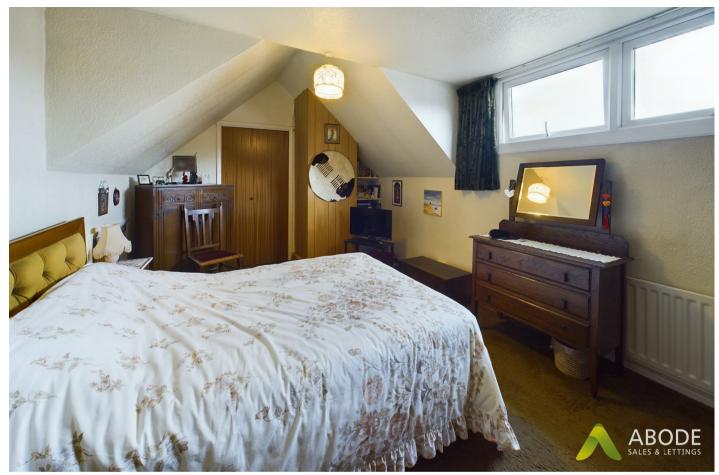

# **BEDROOM**

Upvc double glazed window, eaves cupboards and radiator. Door to a storage cupboard with door into the loft with the solar edge inverter. This area could be put into one and made into another room or bathroom.