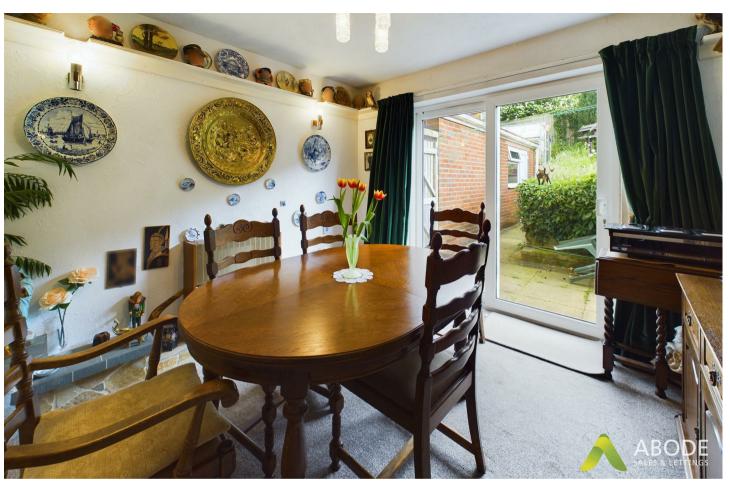

hall with stairs to the first floor, radiator, storage cupboard and doors to –

#### **LOUNGE**

Fitted gas fire with stone surround, radiator and a upvc double glazed window.

#### **DINING ROOM**

Upvc double glazed doors onto the garden and a radiator.

### **KITCHEN**

Fitted wall mounted, base and drawer units with work surfaces, breakfast bar and a sink and drainer unit. Fitted electric double oven and an electric hob with extractor, plumbing and space for a washing machine. Upvc double glazed window to the front and a radiator.

### **BEDROOM**

Wardrobes, radiator and upvc double glazed window.

## **BATHROOM**

Panel enclosed bath with a shower tap, wash hand basin, low flush wc, upvc double glazed window and a radiator.

#### FIRST FLOOR LANDING

Storage cupboard and doors to -



# **BEDROOM**

Upvc double glazed window, eaves cupboards and radiator. Door to a storage cupboard with door into the loft with the solar edge inverter. This area could be put into one and made into another room or bathroom.





















# **BEDROOM**

Upvc double glazed window, radiator and eaves storage cupboards.

# OUTSIDE

Front lawn with mature borders and a side drive down to the single garage. Enclosed rear garden with patio area, lawn, mature plats and shrubs and a greenhouse.