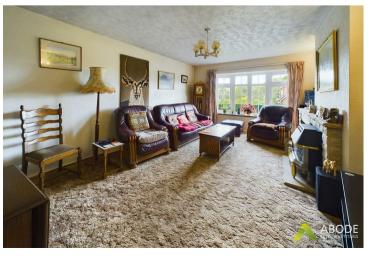

#### **LOUNGE**

Fitted gas fire with stone surround, radiator and a upvc double glazed window.