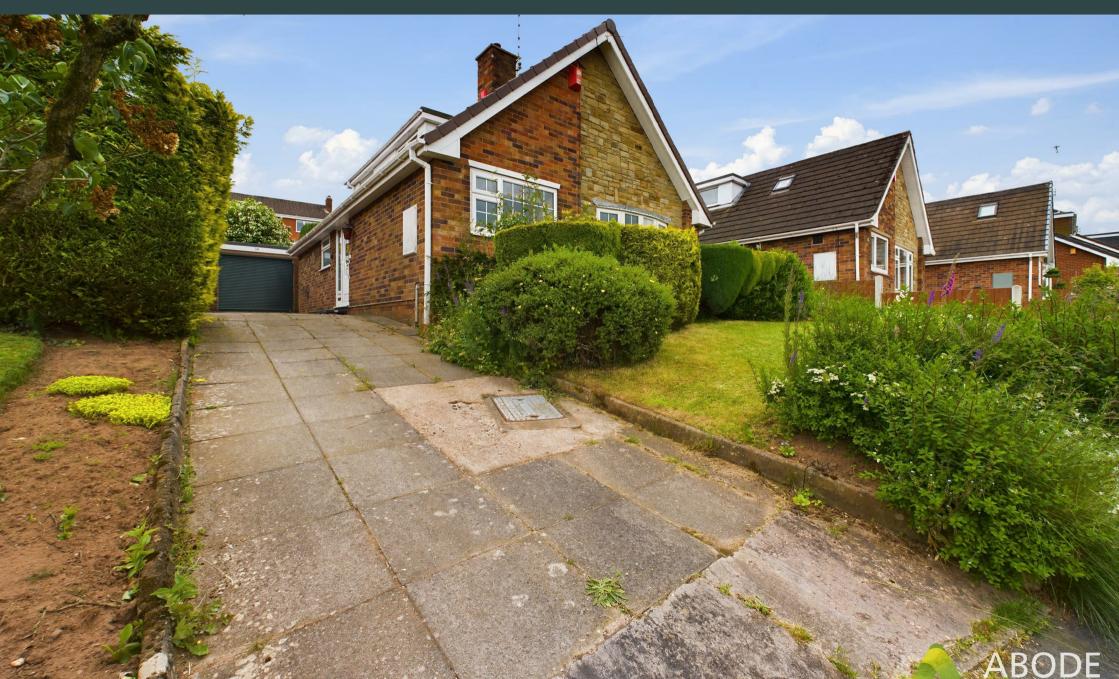

Windermere Way, Cheadle, Stoke-On-Trent, STI0 ISX £240,000

\*\*\*\* I5 SOLAR PANELS ON THE SOUTH SIDE \*\*\*\* Detached three bedroom property in a popular location benefiting from a gas heating system and upvc double glazing. In brief the property offers a hall, lounge, dining room with doors onto the garden and a fitted kitchen. One ground floor bedroom and a bathroom. The first floor offers two bedrooms and a loft room with potential to be an ensuite. Front and rear gardens, drive and a single garage.

# OUTSIDE

Front lawn with mature borders and a side drive down to the single garage. Enclosed rear garden with patio area, lawn, mature plats and shrubs and a greenhouse.