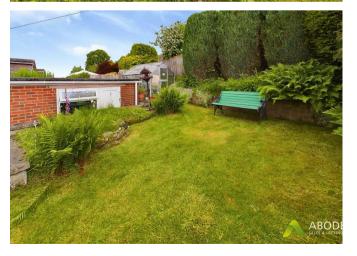

# OUTSIDE

Front lawn with mature borders and a side drive down to the single garage. Enclosed rear garden with patio area, lawn, mature plats and shrubs and a greenhouse.