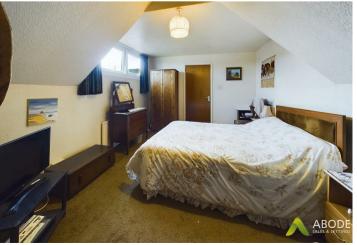

n and a radiator.

### **KITCHEN**

Fitted wall mounted, base and drawer units with work surfaces, breakfast bar and a sink and drainer unit. Fitted electric double oven and an electric hob with extractor, plumbing and space for a washing machine. Upvc double glazed window to the front and a radiator.

### **BEDROOM**

Wardrobes, radiator and upvc double glazed window.

## **BATHROOM**

Panel enclosed bath with a shower tap, wash hand basin, low flush wc, upvc double glazed window and a radiator.

#### FIRST FLOOR LANDING

Storage cupboard and doors to -



# **BEDROOM**

Upvc double glazed window, eaves cupboards and radiator. Door to a storage cupboard with door into the loft with the solar edge inverter. This area could be put into one and made into another room or bathroom.





















# **BEDROOM**

Upvc double glazed window, radiator and eaves storage cupboards.

# OUTSIDE

Front lawn with mature borders and a side drive down to the single garage. Enclosed rear garden with patio area, lawn, mature plats and shrubs and a greenhouse.