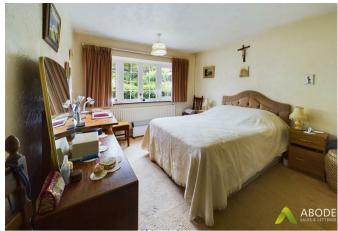

### **BEDROOM**

Wardrobes, radiator and upvc double glazed window.

# **BEDROOM**

Upvc double glazed window, radiator and eaves storage cupboards.