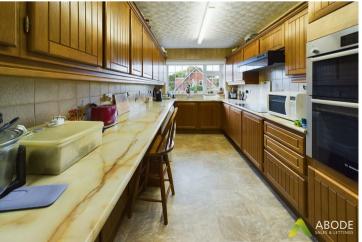

### **KITCHEN**

Fitted wall mounted, base and drawer units with work surfaces, breakfast bar and a sink and drainer unit. Fitted electric double oven and an electric hob with extractor, plumbing and space for a washing machine. Upvc double glazed window to the front and a radiator.