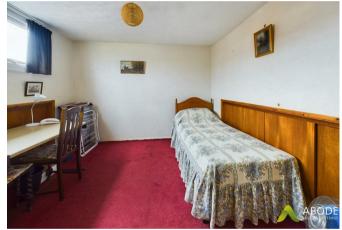

arden and a radiator.

### **KITCHEN**

Fitted wall mounted, base and drawer units with work surfaces, breakfast bar and a sink and drainer unit. Fitted electric double oven and an electric hob with extractor, plumbing and space for a washing machine. Upvc double glazed window to the front and a radiator.

### **BEDROOM**

Wardrobes, radiator and upvc double glazed window.

## **BATHROOM**

Panel enclosed bath with a shower tap, wash hand basin, low flush wc, upvc double glazed window and a radiator.

#### FIRST FLOOR LANDING

Storage cupboard and doors to -



# **BEDROOM**

Upvc double glazed window, eaves cupboards and radiator. Door to a storage cupboard with door into the loft with the solar edge inverter. This area could be put into one and made into another room or bathroom.





















# **BEDROOM**

Upvc double glazed window, radiator and eaves storage cupboards.

# OUTSIDE

Front lawn with mature borders and a side drive down to the single garage. Enclosed rear garden with patio area, lawn, mature plats and shrubs and a greenhouse.