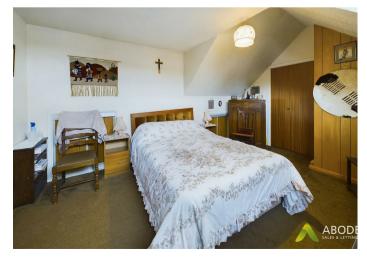

# **BEDROOM**

Upvc double glazed window, eaves cupboards and radiator. Door to a storage cupboard with door into the loft with the solar edge inverter. This area could be put into one and made into another room or bathroom.