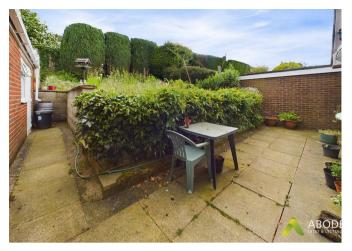

# OUTSIDE

Front lawn with mature borders and a side drive down to the single garage. Enclosed rear garden with patio area, lawn, mature plats and shrubs and a greenhouse.