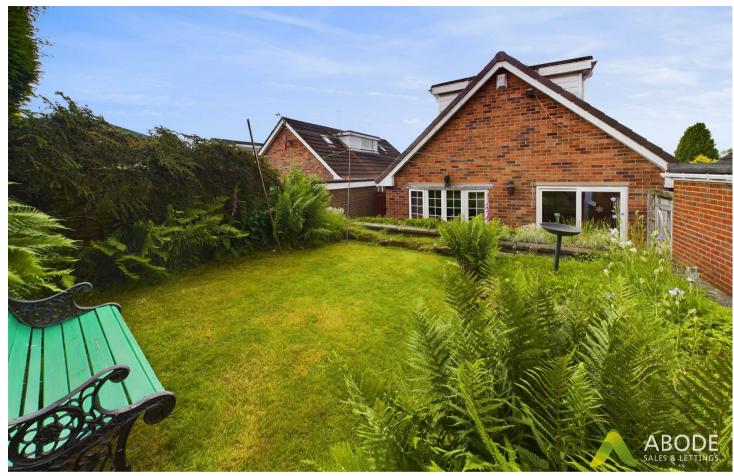

# OUTSIDE

Front lawn with mature borders and a side drive down to the single garage. Enclosed rear garden with patio area, lawn, mature plats and shrubs and a greenhouse.