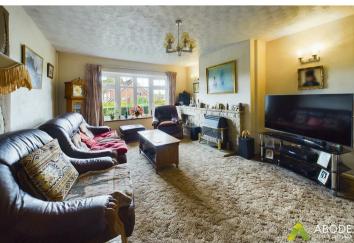

#### **LOUNGE**

Fitted gas fire with stone surround, radiator and a upvc double glazed window.