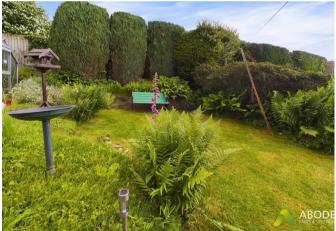

# OUTSIDE

Front lawn with mature borders and a side drive down to the single garage. Enclosed rear garden with patio area, lawn, mature plats and shrubs and a greenhouse.