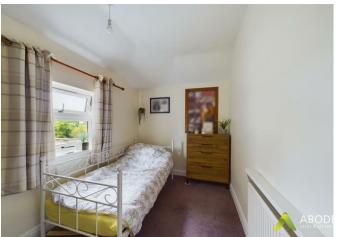

# Bedroom Three

With central heating radiator and a double glazed window to the side elevation.