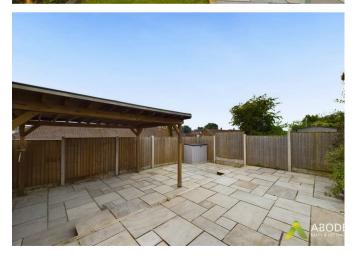

# Outside

The front elevation offers a generous driveway providing parking facility leading to the front entrance door. The rear elevation offers a beautifully landscaped garden, having laid to lawn area, large patio area ideal for seating with covered pergola and raised decked area ideal for seating.