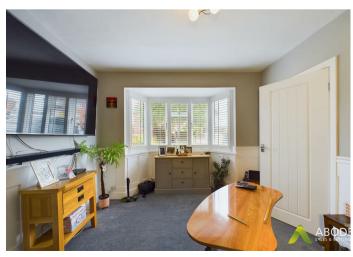

# Living Room

With central heating radiator and a double glazed window to the front elevation.

# Sitting Room

With a log burning stove, central heating radiator and double glazed doors leading to the garden room.