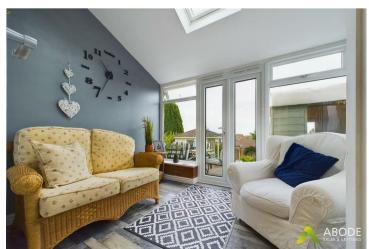

#### Garden Room

With central heating radiator, sky light, double glazed windows to the side and rear elevation and double glazed French doors leading out onto the decking.

First Floor Landing

With loft hatch having a pull down ladder, double glazed window to the side elevation and doors leading off to: