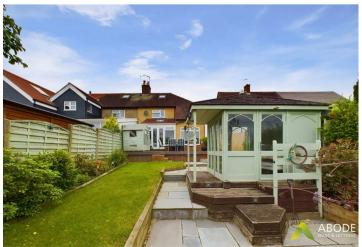

# Outside

The front elevation offers a generous driveway providing parking facility leading to the front entrance door. The rear elevation offers a beautifully landscaped garden, having laid to lawn area, large patio area ideal for seating with covered pergola and raised decked area ideal for seating.