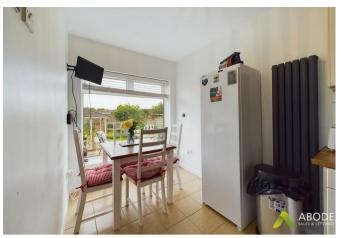

#### Kitchen Diner

With a selection of matching wall and base units having a roll edge laminate preparation work surface, space for washing machine, tumble dryer and dishwasher, Integrated fridge freezer, space for cooker, double glazed windows to the side and rear elevation, double glazed side door, central heating radiator, wall mounted gas boiler and tiled flooring.