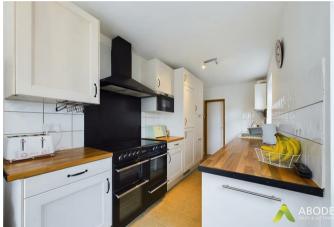

#### Kitchen Diner

With a selection of matching wall and base units having a roll edge laminate preparation work surface, space for washing machine, tumble dryer and dishwasher, Integrated fridge freezer, space for cooker, double glazed windows to the side and rear elevation, double glazed side door, central heating radiator, wall mounted gas boiler and tiled flooring.