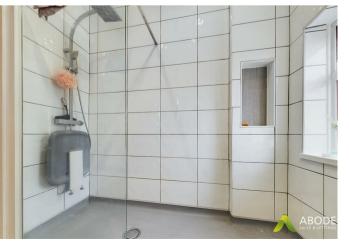

#### Wet Room

With a low level wc, wash hand basin with mixer tap, walk in shower, tiled walls, heated ladder towel rail and a double glazed window to the front elevation.