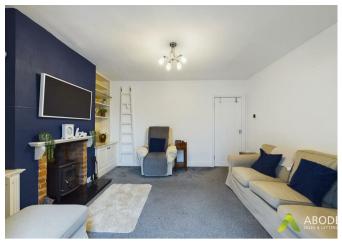

# Living Room

With central heating radiator and a double glazed window to the front elevation.

# Sitting Room

With a log burning stove, central heating radiator and double glazed doors leading to the garden room.