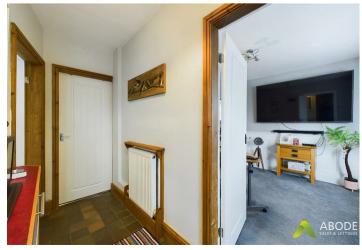

# Accommodation

Entrance hall

With central heating radiator, stairs rising to the first floor and doors leading off to: