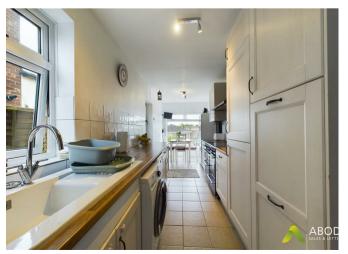

#### Kitchen Diner

With a selection of matching wall and base units having a roll edge laminate preparation work surface, space for washing machine, tumble dryer and dishwasher, Integrated fridge freezer, space for cooker, double glazed windows to the side and rear elevation, double glazed side door, central heating radiator, wall mounted gas boiler and tiled flooring.