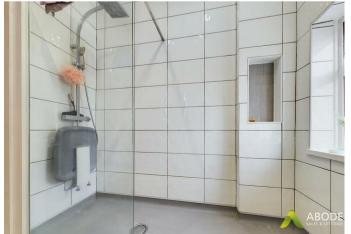

#### Wet Room

With a low level wc, wash hand basin with mixer tap, walk in shower, tiled walls, heated ladder towel rail and a double glazed window to the front elevation.