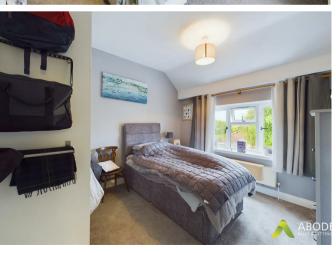

#### Master bedroom

With central heating radiator, character fire place, recessed spotlighting and a double glazed window to the rear elevation.

#### Bedroom Two

With central heating radiator and a double glazed window to the front elevation.

# Bedroom Three

With central heating radiator and a double glazed window to the side elevation.