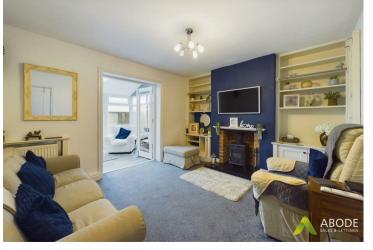

# Living Room

With central heating radiator and a double glazed window to the front elevation.

# Sitting Room

With a log burning stove, central heating radiator and double glazed doors leading to the garden room.