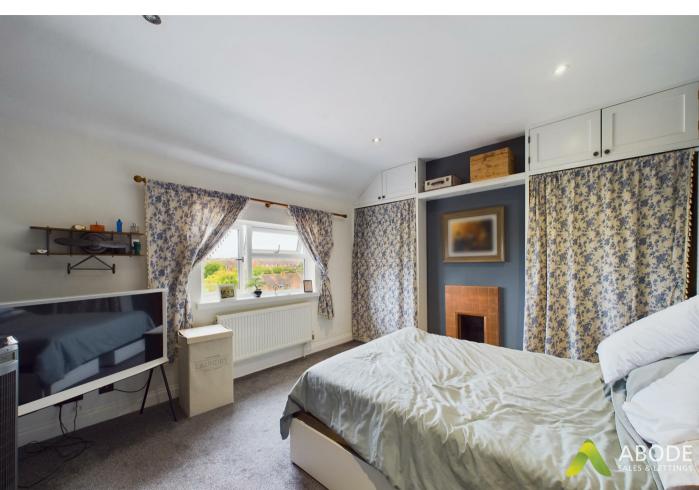

#### Master bedroom

With central heating radiator, character fire place, recessed spotlighting and a double glazed window to the rear elevation.