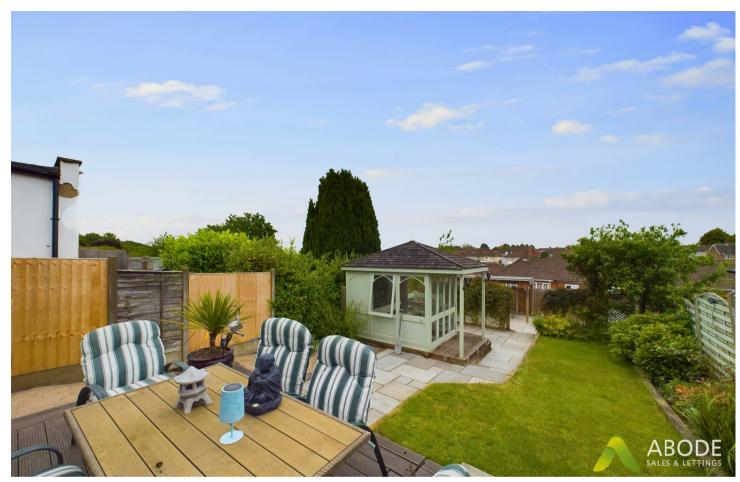

# Outside

The front elevation offers a generous driveway providing parking facility leading to the front entrance door. The rear elevation offers a beautifully landscaped garden, having laid to lawn area, large patio area ideal for seating with covered pergola and raised decked area ideal for seating.