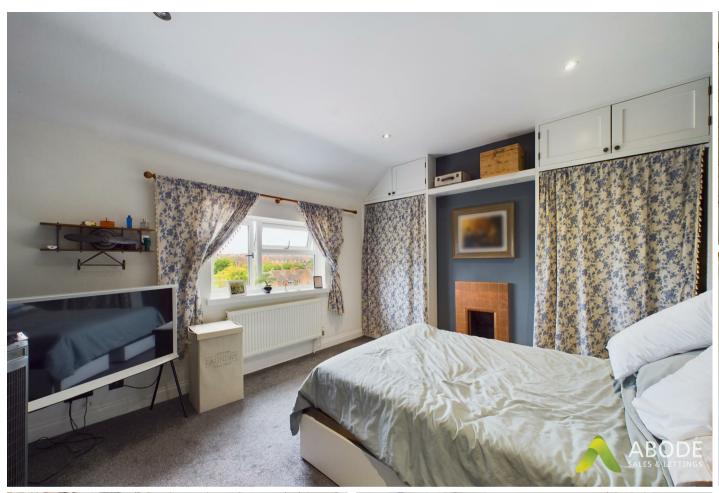

#### Master bedroom

With central heating radiator, character fire place, recessed spotlighting and a double glazed window to the rear elevation.