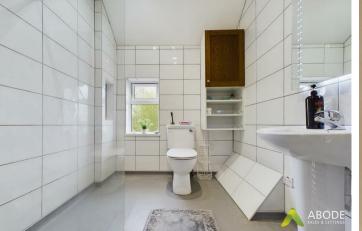

#### Wet Room

With a low level wc, wash hand basin with mixer tap, walk in shower, tiled walls, heated ladder towel rail and a double glazed window to the front elevation.