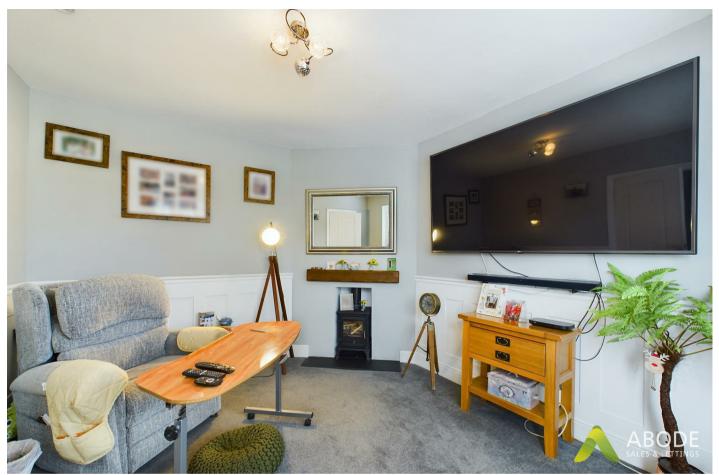

#### Master bedroom

With central heating radiator, character fire place, recessed spotlighting and a double glazed window to the rear elevation.