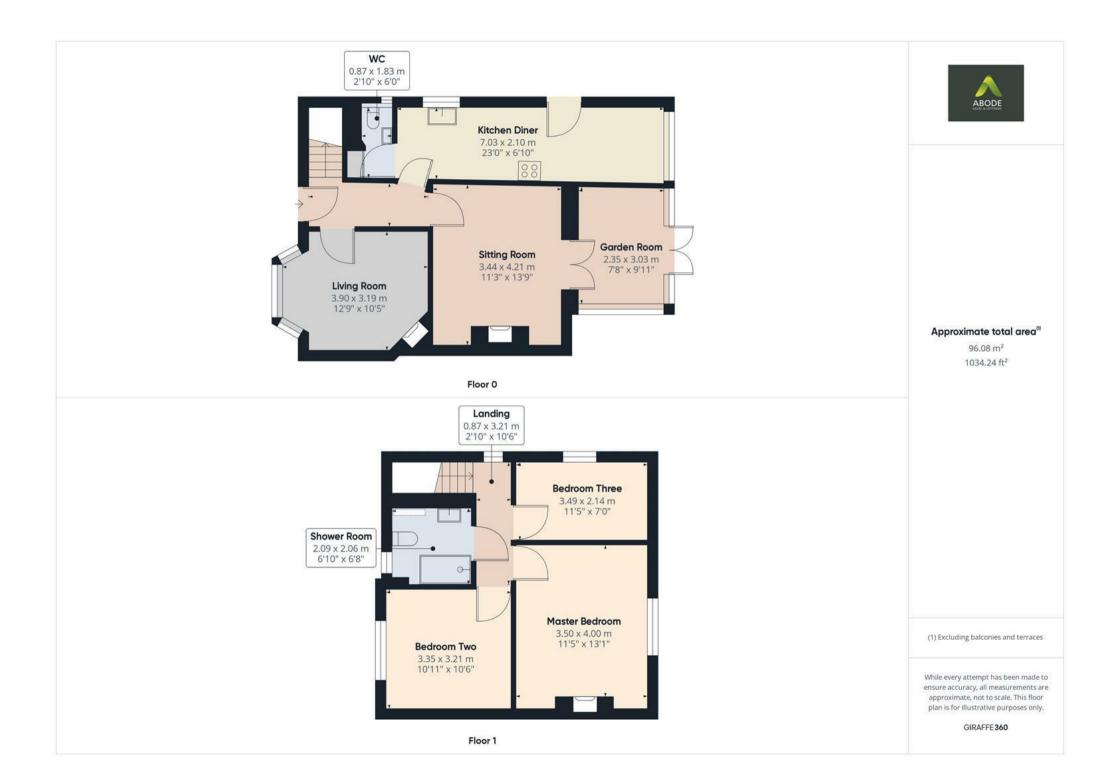

# Accommodation

Entrance hall

With central heating radiator, stairs rising to the first floor and doors leading off to:

# Living Room

With central heating radiator and a double glazed window to the front elevation.

#### Kitchen Diner

With a selection of matching wall and base units having a roll edge laminate preparation work surface, space for washing machine, tumble dryer and dishwasher, Integrated fridge freezer, space for cooker, double glazed windows to the side and rear elevation, double glazed side door, central heating radiator, wall mounted gas boiler and tiled flooring.

### WC/ cloaks

With a low level wc, wash hand basin with individual hot and cold taps, built in storage cupboard and a double glazed window to the side elevation.

# Sitting Room

With a log burning stove, central heating radiator and double glazed doors leading to the garden room.

#### Garden Room

With central heating radiator, sky light, double glazed windows to the side and rear elevation and double glazed French doors leading out onto the decking.

First Floor Landing

With loft hatch having a pull down ladder, double glazed window to the side elevation and doors leading off to:

#### Master bedroom

With central heating radiator, character fire place, recessed spotlighting and a double glazed window to the rear elevation.

#### Bedroom Two

With central heating radiator and a double glazed window to the front elevation.

# Bedroom Three

With central heating radiator and a double glazed window to the side elevation.

#### Wet Room

With a low level wc, wash hand basin with mixer tap, walk in shower, tiled walls, heated ladder towel rail and a double glazed window to the front elevation.