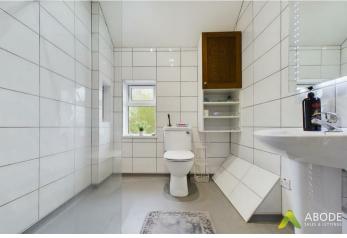

### WC/ cloaks

With a low level wc, wash hand basin with individual hot and cold taps, built in storage cupboard and a double glazed window to the side elevation.