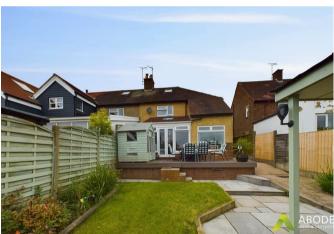

# Outside

The front elevation offers a generous driveway providing parking facility leading to the front entrance door. The rear elevation offers a beautifully landscaped garden, having laid to lawn area, large patio area ideal for seating with covered pergola and raised decked area ideal for seating.