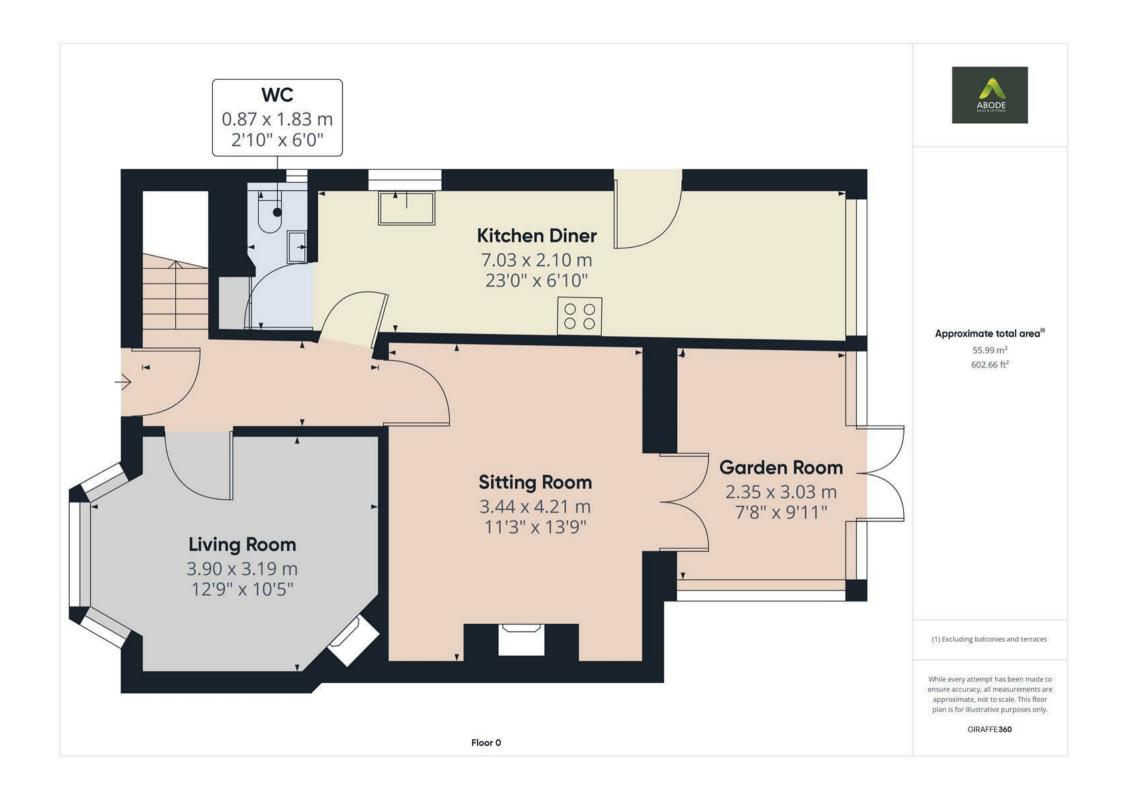

# Accommodation

Entrance hall

With central heating radiator, stairs rising to the first floor and doors leading off to:

# Living Room

With central heating radiator and a double glazed window to the front elevation.

#### Kitchen Diner

With a selection of matching wall and base units having a roll edge laminate preparation work surface, space for washing machine, tumble dryer and dishwasher, Integrated fridge freezer, space for cooker, double glazed windows to the side and rear elevation, double glazed side door, central heating radiator, wall mounted gas boiler and tiled flooring.

### WC/ cloaks

With a low level wc, wash hand basin with individual hot and cold taps, built in storage cupboard and a double glazed window to the side elevation.

# Sitting Room

With a log burning stove, central heating radiator and double glazed doors leading to the garden room.

#### Garden Room

With central heating radiator, sky light, double glazed windows to the side and rear elevation and double glazed French doors leading out onto the decking.

First Floor Landing

With loft hatch having a pull down ladder, double glazed window to the side elevation and doors leading off to: