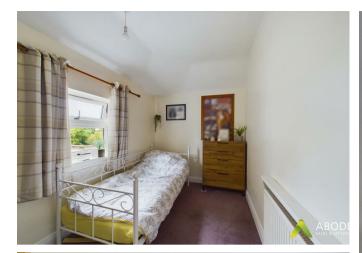

#### Master bedroom

With central heating radiator, character fire place, recessed spotlighting and a double glazed window to the rear elevation.

#### Bedroom Two

With central heating radiator and a double glazed window to the front elevation.

# Bedroom Three

With central heating radiator and a double glazed window to the side elevation.