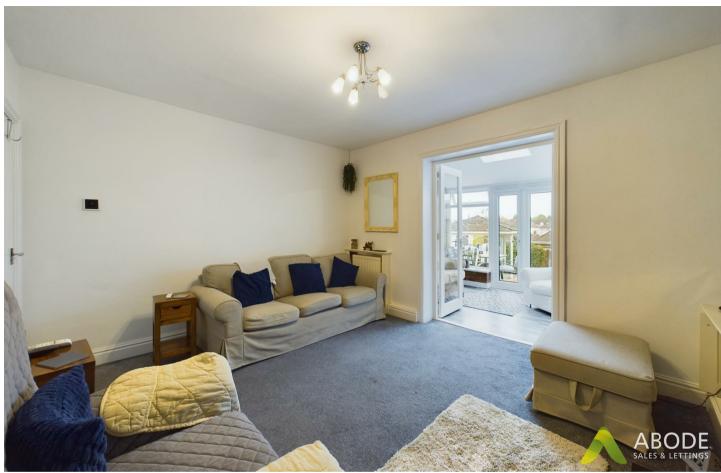

# Living Room

With central heating radiator and a double glazed window to the front elevation.

# Sitting Room

With a log burning stove, central heating radiator and double glazed doors leading to the garden room.