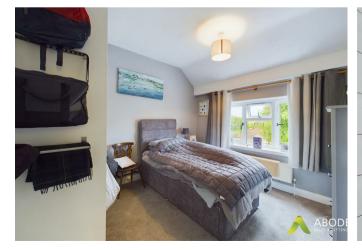

# Bedroom Three

With central heating radiator and a double glazed window to the side elevation.