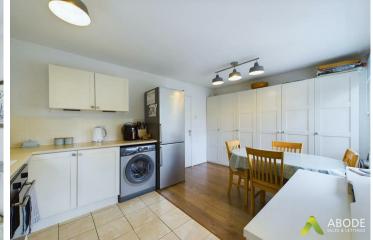

Kitchen and Dining Area - Equipped with full-length cupboards along one wall, floor and wall cupboards with room for appliances and a fridge freezer. Tiled flooring in the kitchen, laminate in the dining area, UPVC double glazed windows, radiator, and a wooden glazed door leading to: