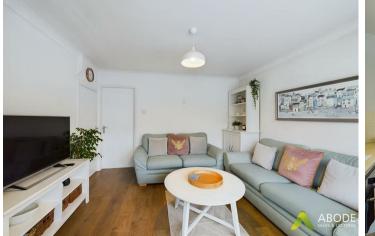

## Accommodation

Entrance Hallway - Featuring a UPVC part-glazed door, radiator, staircase to the first floor, and an entrance to:

Sitting Room - Offering laminate flooring, radiator, bay window, under-stair storage, and access to: