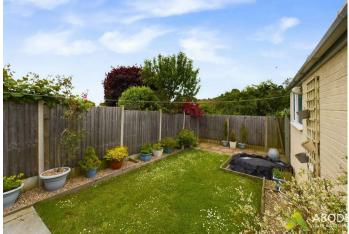

Outdoor Spaces - The rear garden is enclosed and primarily lawn with a patio area, two storage sheds, a cold water tap, outdoor electric sockets, and timber fencing.

The front of the property features a low-maintenance