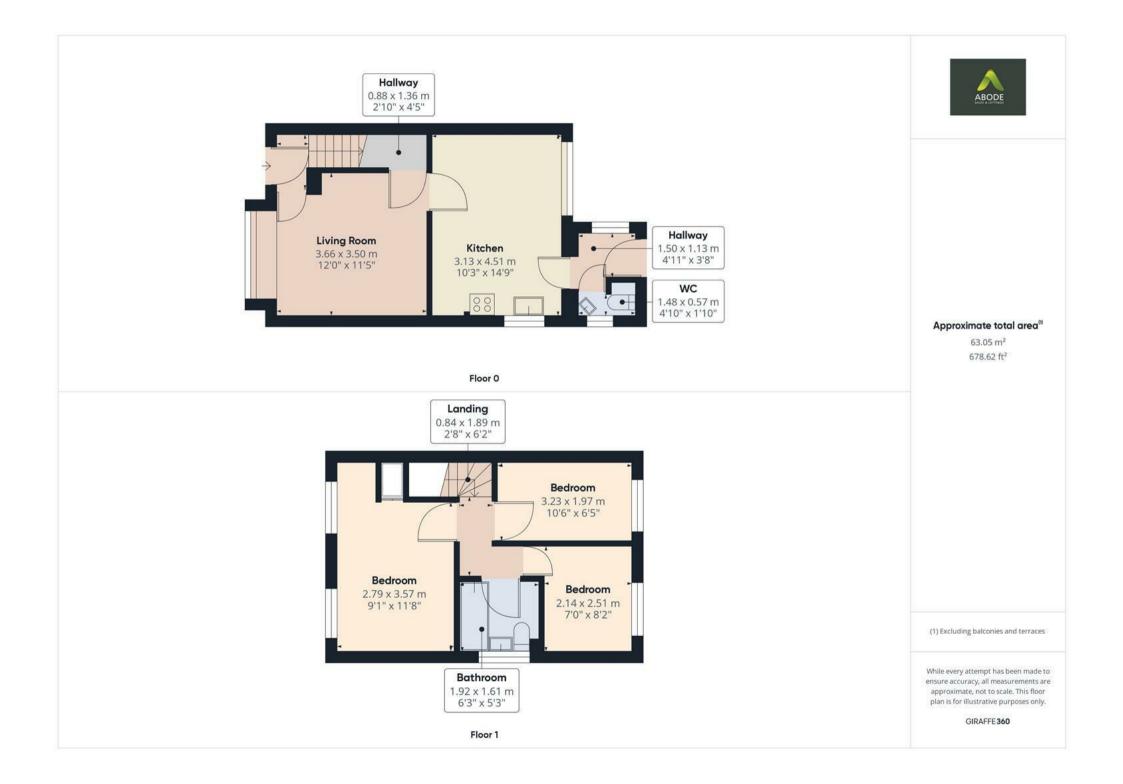

## Accommodation

Entrance Hallway - Featuring a UPVC part-glazed door, radiator, staircase to the first floor, and an entrance to:

Sitting Room - Offering laminate flooring, radiator, bay window, under-stair storage, and access to:

Kitchen and Dining Area - Equipped with full-length cupboards along one wall, floor and wall cupboards with room for appliances and a fridge freezer. Tiled flooring in the kitchen, laminate in the dining area, UPVC double glazed windows, radiator, and a wooden glazed door leading to:

Utility Area - Including quarry tiles, space for appliances, and an access point to:

WC/cloaks - Presenting a two-piece white suite with a low-level WC and corner washbasin. Additional features include an extractor fan, laminate flooring, and an obscured UPVC double glazed window.

First Floor Landing - Providing loft access, partial boarding, and entrances to:

Main Bedroom - Featuring laminate flooring, storage above the stairs, two radiators, built-in wardrobes, and two UPVC double glazed windows.

Second Bedroom - Highlighting laminate flooring, a radiator, and a UPVC double glazed window.

Third Bedroom - With laminate flooring, fitted wardrobes, a radiator, and a UPVC double glazed

window.

Bathroom - The bathroom is equipped with a chrome heated towel rail, tiled flooring, an obscured UPVC double glazed window, and a thermostatic shower.

Outdoor Spaces - The rear garden is enclosed and primarily lawn with a patio area, two storage sheds, a cold water tap, outdoor electric sockets, and timber fencing.

The front of the property features a low-maintenance

front garden with a driveway for off-road parking and a detached garage.

Garage - With power, an independent fuse board, brick construction, a UPVC double glazed window, and a UPVC double glazed door with side panels.