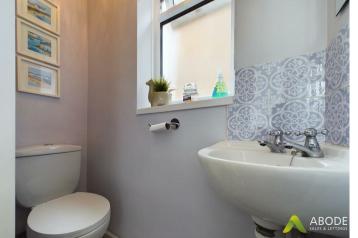

Utility Area - Including quarry tiles, space for appliances, and an access point to:

WC/cloaks - Presenting a two-piece white suite with a low-level WC and corner washbasin. Additional features include an extractor fan, laminate flooring, and an obscured UPVC double glazed window.