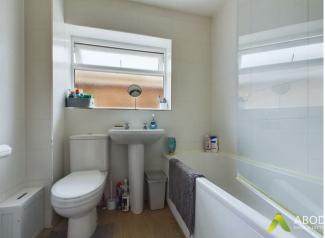

Second Bedroom - Highlighting laminate flooring, a radiator, and a UPVC double glazed window.

Third Bedroom - With laminate flooring, fitted wardrobes, a radiator, and a UPVC double glazed

window.

Bathroom - The bathroom is equipped with a chrome heated towel rail, tiled flooring, an obscured UPVC double glazed window, and a thermostatic shower.