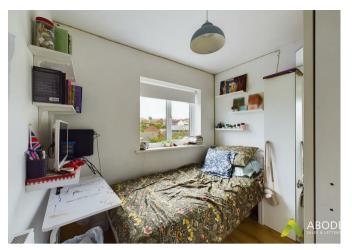

Second Bedroom - Highlighting laminate flooring, a radiator, and a UPVC double glazed window.

Third Bedroom - With laminate flooring, fitted wardrobes, a radiator, and a UPVC double glazed

window.

Bathroom - The bathroom is equipped with a chrome heated towel rail, tiled flooring, an obscured UPVC double glazed window, and a thermostatic shower.