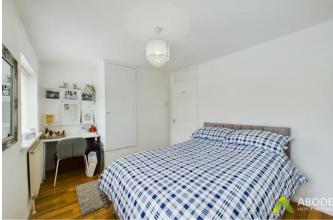

First Floor Landing - Providing loft access, partial boarding, and entrances to:

Main Bedroom - Featuring laminate flooring, storage above the stairs, two radiators, built-in wardrobes, and two UPVC double glazed windows.