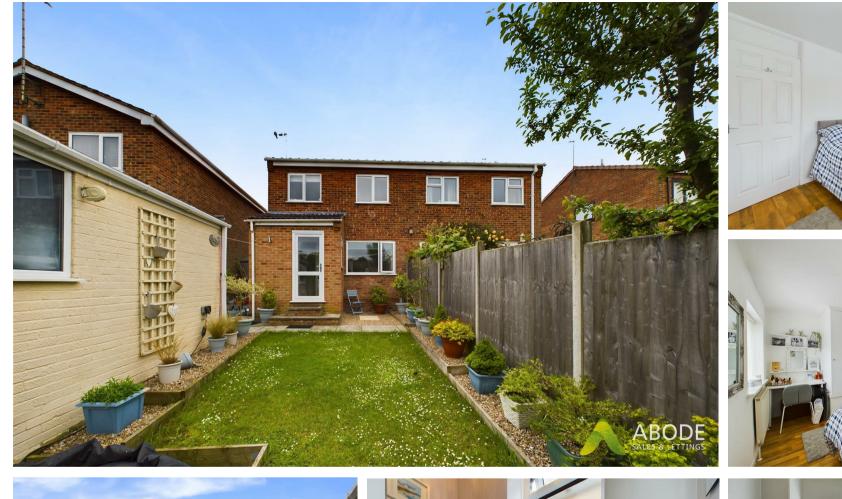

Outdoor Spaces - The rear garden is enclosed and primarily lawn with a patio area, two storage sheds, a cold water tap, outdoor electric sockets, and timber fencing.

The front of the property features a low-maintenance

front garden with a driveway for off-road parking and a detached garage.

Garage - With power, an independent fuse board, brick construction, a UPVC double glazed window, and a UPVC double glazed door with side panels.