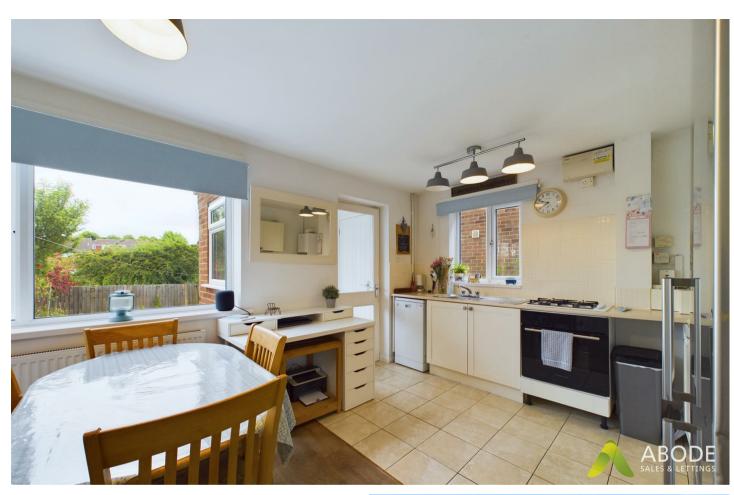

Kitchen and Dining Area - Equipped with full-length cupboards along one wall, floor and wall cupboards with room for appliances and a fridge freezer. Tiled flooring in the kitchen, laminate in the dining area, UPVC double glazed windows, radiator, and a wooden glazed door leading to: