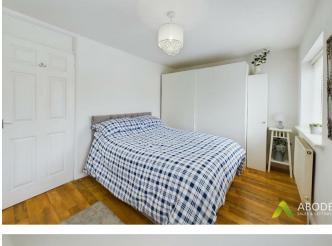

First Floor Landing - Providing loft access, partial boarding, and entrances to:

Main Bedroom - Featuring laminate flooring, storage above the stairs, two radiators, built-in wardrobes, and two UPVC double glazed windows.

Second Bedroom - Highlighting laminate flooring, a radiator, and a UPVC double glazed window.

Third Bedroom - With laminate flooring, fitted wardrobes, a radiator, and a UPVC double glazed

window.

Bathroom - The bathroom is equipped with a chrome heated towel rail, tiled flooring, an obscured UPVC double glazed window, and a thermostatic shower.