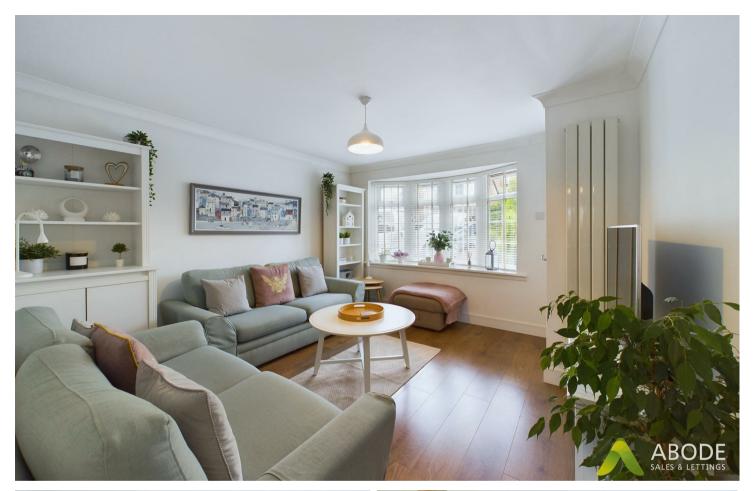

## Accommodation

Entrance Hallway - Featuring a UPVC part-glazed door, radiator, staircase to the first floor, and an entrance to:

Sitting Room - Offering laminate flooring, radiator, bay window, under-stair storage, and access to: