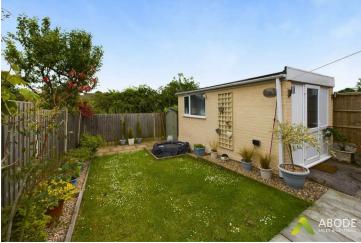

Outdoor Spaces - The rear garden is enclosed and primarily lawn with a patio area, two storage sheds, a cold water tap, outdoor electric sockets, and timber fencing.

The front of the property features a low-maintenance