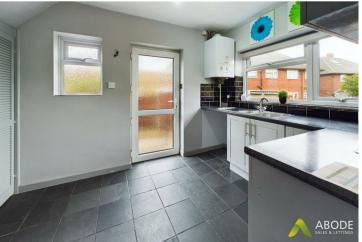

### **KITCHEN**

Fitted units with work surfaces and a sink and drainer unit, space for a cooker, fridge freezer, plumbing and space for a washing machine. Under stairs storage cupboard, upvc double glazed window to the rear and a door to the side.