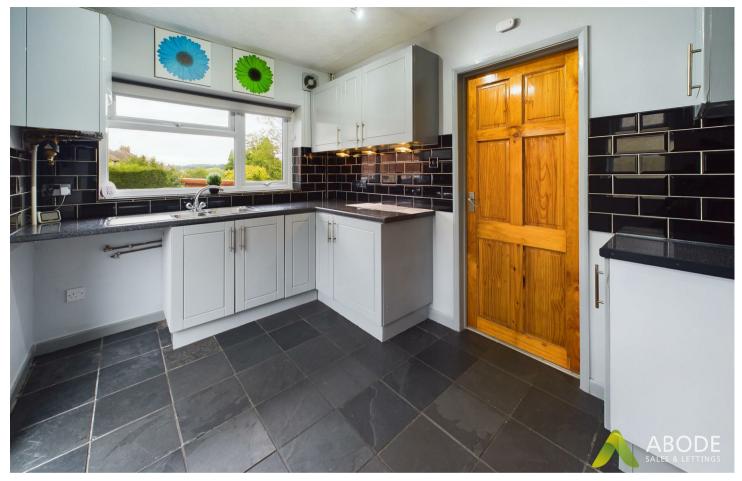

### **KITCHEN**

Fitted units with work surfaces and a sink and drainer unit, space for a cooker, fridge freezer, plumbing and space for a washing machine. Under stairs storage cupboard, upvc double glazed window to the rear and a door to the side.