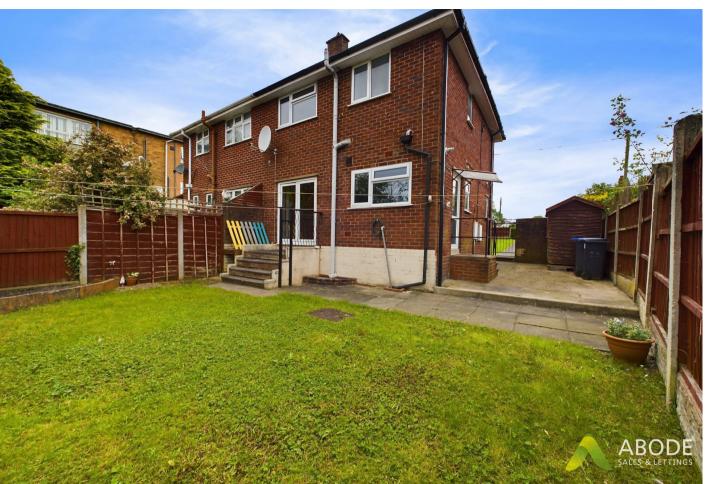

## **OUTSIDE**

Front lawn and a large drive for ample cars. Gated access into the enclosed rear garden with lawn and patio.