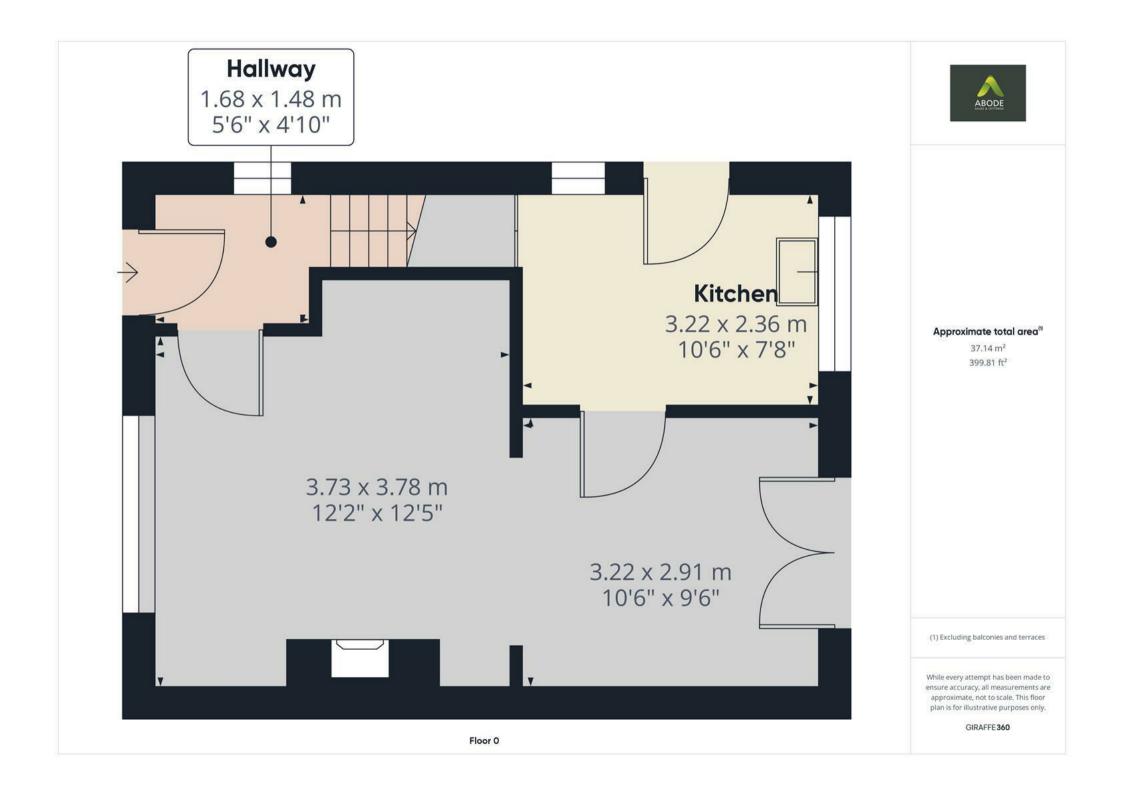

### HALL

Stairs to the first floor and door to -

### **KITCHEN**

Fitted units with work surfaces and a sink and drainer unit, space for a cooker, fridge freezer, plumbing and space for a washing machine. Under stairs storage cupboard, upvc double glazed window to the rear and a door to the side.