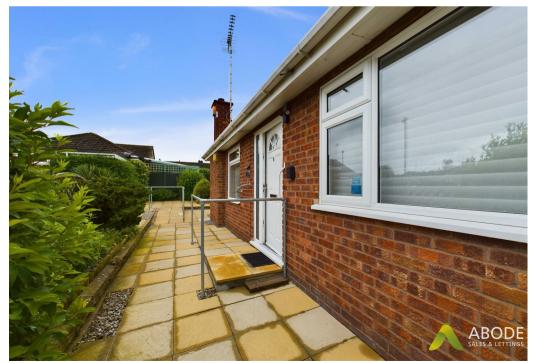

# DETACHED BUNGALOW | SPACIOUS LIVING AREAS | OFF-ROAD PARKING & GARAGE

This delightful detached bungalow boasts an expansive plot, available with no upward chain and vacant possession. Fully equipped with uPVC double glazing, bespoke fitted blinds and gas central heating. and newly fitted central heating boiler and triple glazing windows to the front elevation. Inside, you'll find a hallway, an open plan lounge/diner, kitchen, refitted shower room, conservatory and three bedrooms.

The exterior offers a garage, gated entry leading to a low maintenance frontage and side. with recent erected fencing. Rail and ramp leads to the side entry providing easy access. The rear has dual access to either elevation and boasts a part-lawn and part-gravelled plot.