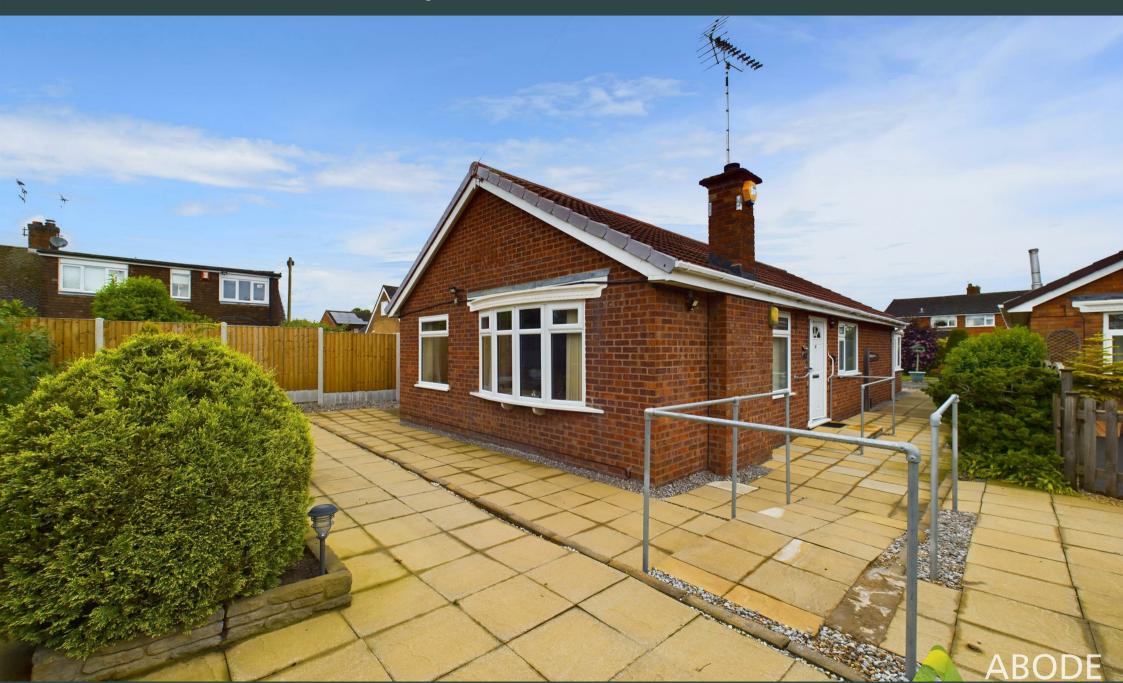

# DETACHED BUNGALOW | SPACIOUS LIVING AREAS | OFF-ROAD PARKING & GARAGE

This delightful detached bungalow boasts an expansive plot, available with no upward chain and vacant possession. Fully equipped with uPVC double glazing, bespoke fitted blinds and gas central heating. and newly fitted central heating boiler and triple glazing windows to the front elevation. Inside, you'll find a hallway, an open plan lounge/diner, kitchen, refitted shower room, conservatory and three bedrooms.

The exterior offers a garage, gated entry leading to a low maintenance frontage and side. with recent erected fencing. Rail and ramp leads to the side entry providing easy access. The rear has dual access to either elevation and boasts a part-lawn and part-gravelled plot.

Conveniently located just outside the Town Centre, the property provides easy access to local amenities, including shops, schools, and a leisure centre. It also offers quick access to the A50, connecting to all major road networks. Viewings are by appointment only. To arrange a viewing, please contact ABODE Estate Agents.