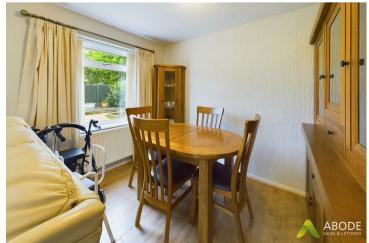

# Lounge/Diner

With a UPVC double glazed bow window to the front elevation and 2x UPVC double glazed windows to front and side elevations, the focal point of the room being the electric fireplace with brick backing and tiled hearth, TV aerial point and two central heating radiators.