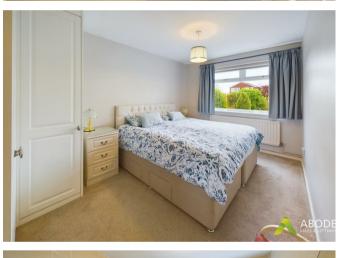

#### **Bedroom One**

With a UPVC double glazed window to the rear elevation, central heating radiator and a range of built-in fitted wardrobes with hanging rails and shelving.