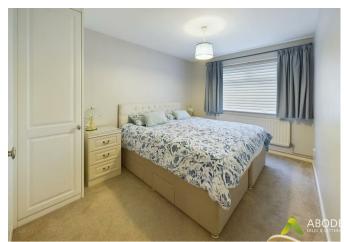

#### **Bedroom One**

With a UPVC double glazed window to the rear elevation, central heating radiator and a range of built-in fitted wardrobes with hanging rails and shelving.