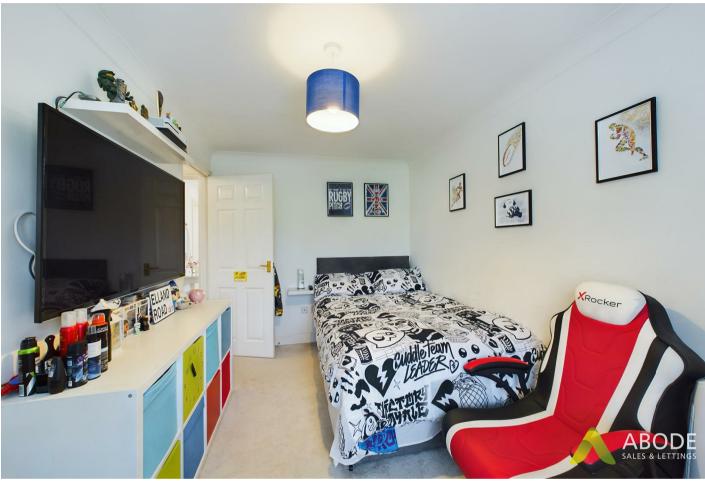

#### Bedroom Two

With central heating radiator, built in wardrobe and a double glazed window to the front elevation.

# Bedroom Three

With a built in sliding mirror wardrobe and a double glazed window to the rear elevation.

#### Bedroom Four

With central heating radiator and a double glazed window to the rear elevation.