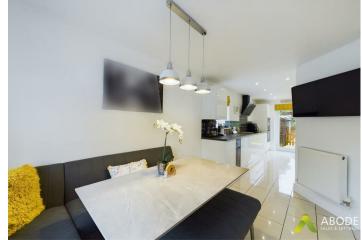

## Kitchen Diner

With a selection of matching wall and base units, having a straight edge preparation work surface, sink with mixer tap and drainer, integrated drinks cooler, fridge freezer, dishwasher, AEG induction hob, Neff double electric ovens, two central heating radiators, double glazed windows to the side and front elevation, tiled flooring and a double glazed door leading out onto the garden.