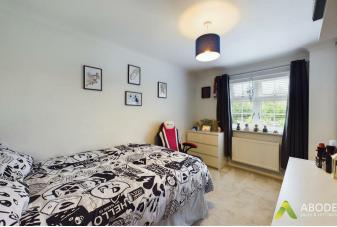

#### Bedroom Two

With central heating radiator, built in wardrobe and a double glazed window to the front elevation.

# Bedroom Three

With a built in sliding mirror wardrobe and a double glazed window to the rear elevation.

#### Bedroom Four

With central heating radiator and a double glazed window to the rear elevation.