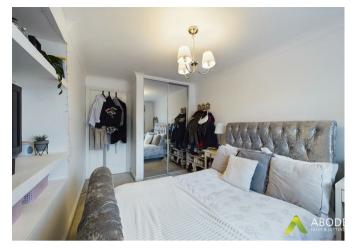

#### Bedroom Two

With central heating radiator, built in wardrobe and a double glazed window to the front elevation.

# Bedroom Three

With a built in sliding mirror wardrobe and a double glazed window to the rear elevation.

#### Bedroom Four

With central heating radiator and a double glazed window to the rear elevation.