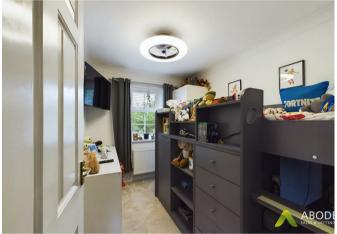

#### Bedroom Two

With central heating radiator, built in wardrobe and a double glazed window to the front elevation.

# Bedroom Three

With a built in sliding mirror wardrobe and a double glazed window to the rear elevation.

#### Bedroom Four

With central heating radiator and a double glazed window to the rear elevation.