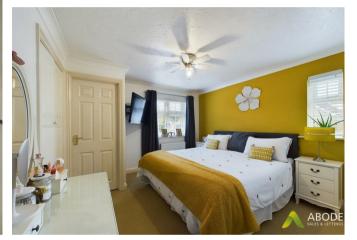

## Master Bedroom

With central heating radiator, double glazed windows to the front and side elevation, built in wardrobes and a door leading to the en-suite shower room.

## En-suite shower room

With a three piece suite comprising: low level wc, wash hand basin with mixer tap and vanity unit

below, shower cubicle with gravity shower over heated ladder towel rail, tiled walls and a double glazed window to the front elevation.