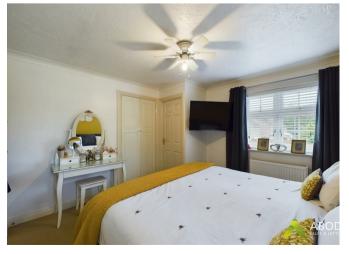

## Master Bedroom

With central heating radiator, double glazed windows to the front and side elevation, built in wardrobes and a door leading to the en-suite shower room.

## En-suite shower room

With a three piece suite comprising: low level wc, wash hand basin with mixer tap and vanity unit

below, shower cubicle with gravity shower over heated ladder towel rail, tiled walls and a double glazed window to the front elevation.