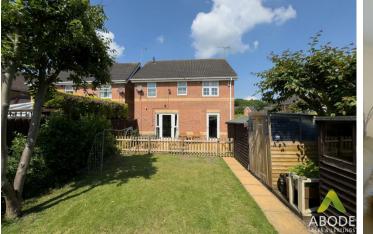

# Outside

The outside of the property to the front elevation offers an extensive driveway providing ample parking facility, which leads to a laid to lawn garden, integral garage and pathway taking you to the front entrance door. The rear elevation offers an enclosed mainly laid to lawn garden, with patio area ideal for seating.