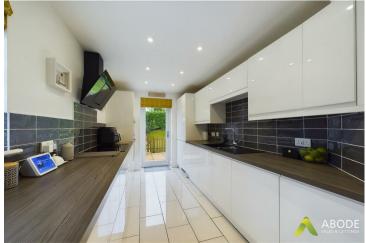

## Kitchen Diner

With a selection of matching wall and base units, having a straight edge preparation work surface, sink with mixer tap and drainer, integrated drinks cooler, fridge freezer, dishwasher, AEG induction hob, Neff double electric ovens, two central heating radiators, double glazed windows to the side and front elevation, tiled flooring and a double glazed door leading out onto the garden.