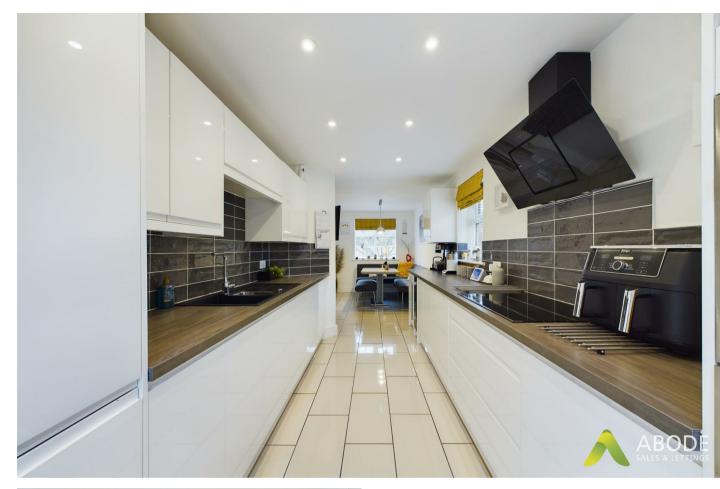

## Kitchen Diner

With a selection of matching wall and base units, having a straight edge preparation work surface, sink with mixer tap and drainer, integrated drinks cooler, fridge freezer, dishwasher, AEG induction hob, Neff double electric ovens, two central heating radiators, double glazed windows to the side and front elevation, tiled flooring and a double glazed door leading out onto the garden.