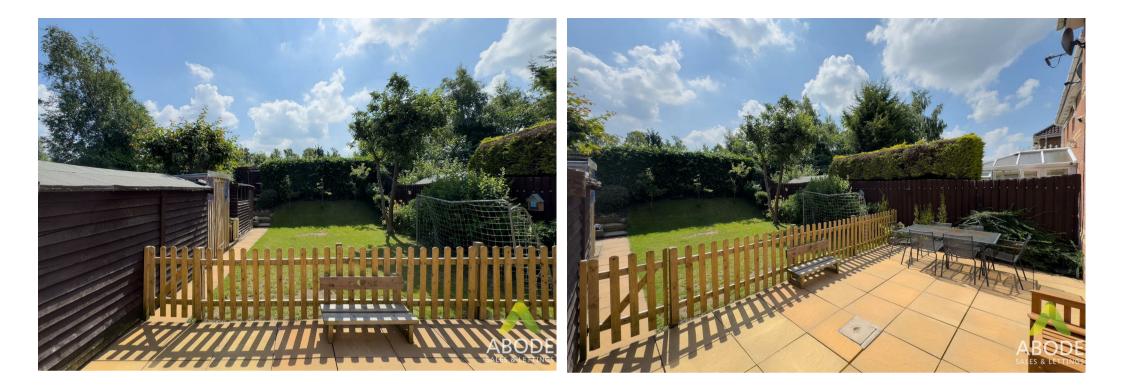

# Outside

The outside of the property to the front elevation offers an extensive driveway providing ample parking facility, which leads to a laid to lawn garden, integral garage and pathway taking you to the front entrance door. The rear elevation offers an enclosed mainly laid to lawn garden, with patio area ideal for seating.