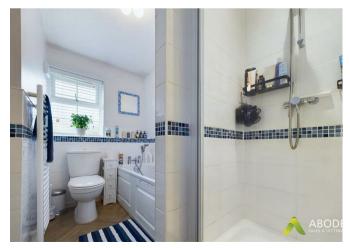

# Family Bathroom

With a four piece suite comprising: low level wc, wash hand basin with mixer tap and vanity unit below, bath with mixer tap and handset, shower cubicle with gravity shower over, heated ladder towel rail, half tiled walls and a double glazed window to the rear elevation.