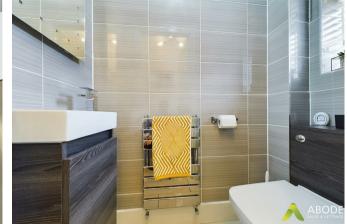

## En-suite shower room

With a three piece suite comprising: low level wc, wash hand basin with mixer tap and vanity unit

below, shower cubicle with gravity shower over heated ladder towel rail, tiled walls and a double glazed window to the front elevation.

# Family Bathroom

With a four piece suite comprising: low level wc, wash hand basin with mixer tap and vanity unit below, bath with mixer tap and handset, shower cubicle with gravity shower over, heated ladder towel rail, half tiled walls and a double glazed window to the rear elevation.