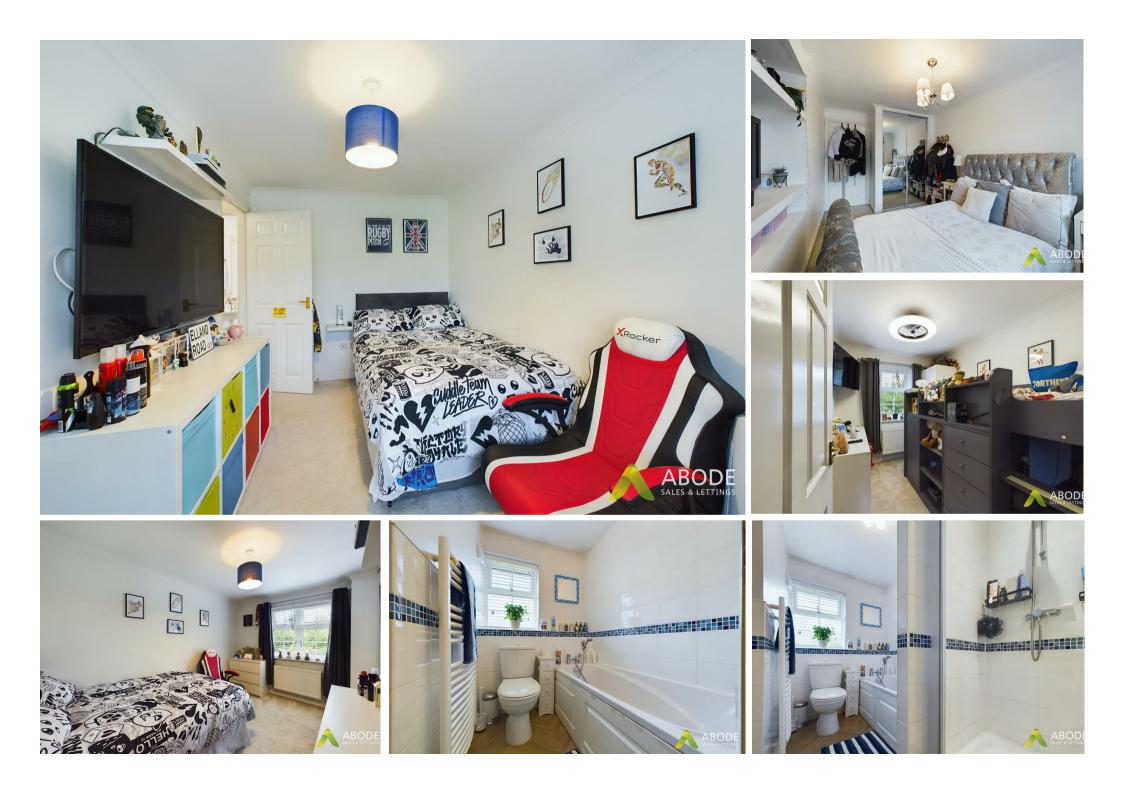

## Master Bedroom

With central heating radiator, double glazed windows to the front and side elevation, built in wardrobes and a door leading to the en-suite shower room.

## En-suite shower room

With a three piece suite comprising: low level wc, wash hand basin with mixer tap and vanity unit

below, shower cubicle with gravity shower over heated ladder towel rail, tiled walls and a double glazed window to the front elevation.

#### Bedroom Two

With central heating radiator, built in wardrobe and a double glazed window to the front elevation.

# Bedroom Three

With a built in sliding mirror wardrobe and a double glazed window to the rear elevation.

#### Bedroom Four

With central heating radiator and a double glazed window to the rear elevation.

# Family Bathroom

With a four piece suite comprising: low level wc, wash hand basin with mixer tap and vanity unit below, bath with mixer tap and handset, shower cubicle with gravity shower over, heated ladder towel rail, half tiled walls and a double glazed window to the rear elevation.