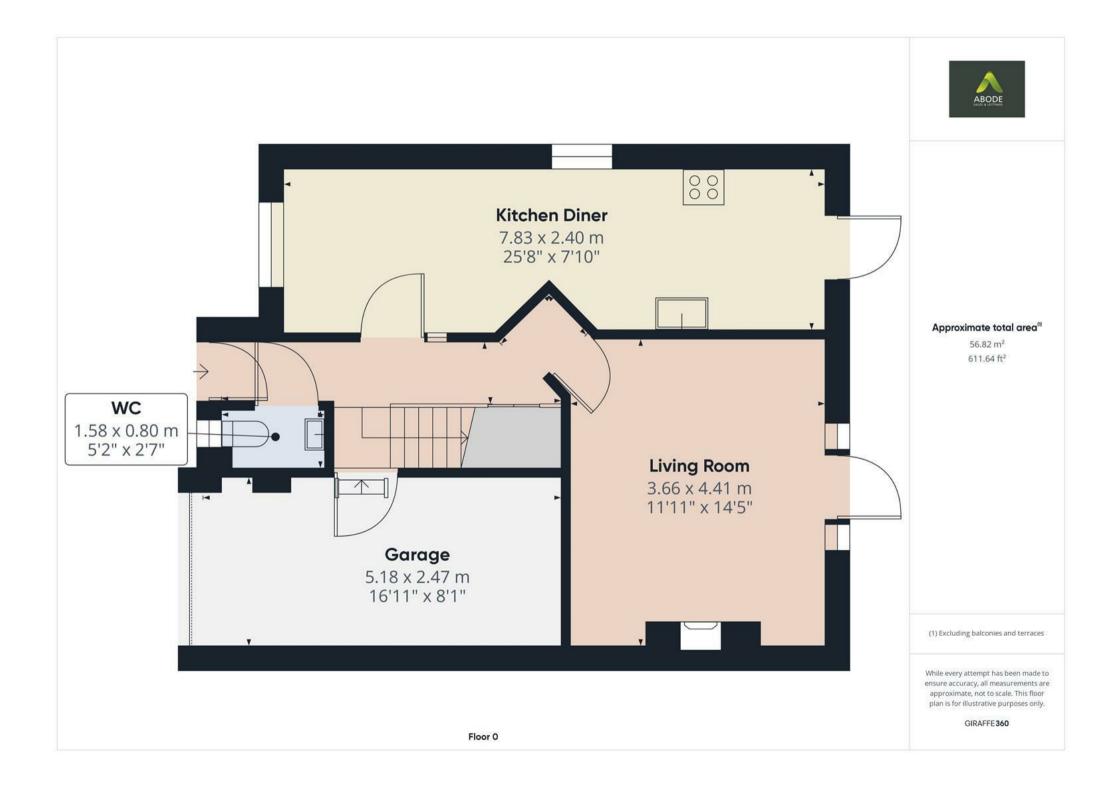

# Accommodation

### Entrance hallway

With central heating radiator, tiled flooring, under stairs storage cupboard, stairs rising to the first floor and doors leading off to:

# WC/cloaks

With a low level WC, wash hand basin with mixer tap and vanity unit below, double glazed windows to the front, heated ladder towel rail, tiled flooring and tiled walls.

## Kitchen Diner

With a selection of matching wall and base units, having a straight edge preparation work surface, sink with mixer tap and drainer, integrated drinks cooler, fridge freezer, dishwasher, AEG induction hob, Neff double electric ovens, two central heating radiators, double glazed windows to the side and front elevation, tiled flooring and a double glazed door leading out onto the garden.

# Outside

The outside of the property to the front elevation offers an extensive driveway providing ample parking facility, which leads to a laid to lawn garden, integral garage and pathway taking you to the front entrance door. The rear elevation offers an enclosed mainly laid to lawn garden, with patio area ideal for seating.