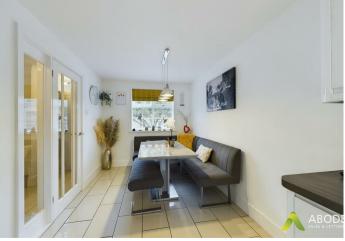

## Kitchen Diner

With a selection of matching wall and base units, having a straight edge preparation work surface, sink with mixer tap and drainer, integrated drinks cooler, fridge freezer, dishwasher, AEG induction hob, Neff double electric ovens, two central heating radiators, double glazed windows to the side and front elevation, tiled flooring and a double glazed door leading out onto the garden.