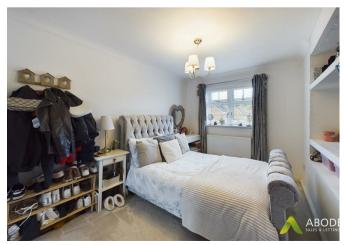

#### Bedroom Two

With central heating radiator, built in wardrobe and a double glazed window to the front elevation.

# Bedroom Three

With a built in sliding mirror wardrobe and a double glazed window to the rear elevation.

#### Bedroom Four

With central heating radiator and a double glazed window to the rear elevation.