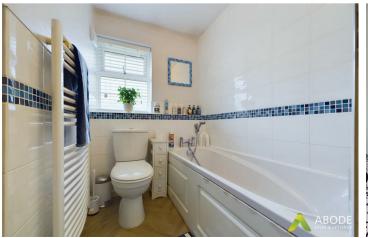

# Family Bathroom

With a four piece suite comprising: low level wc, wash hand basin with mixer tap and vanity unit below, bath with mixer tap and handset, shower cubicle with gravity shower over, heated ladder towel rail, half tiled walls and a double glazed window to the rear elevation.