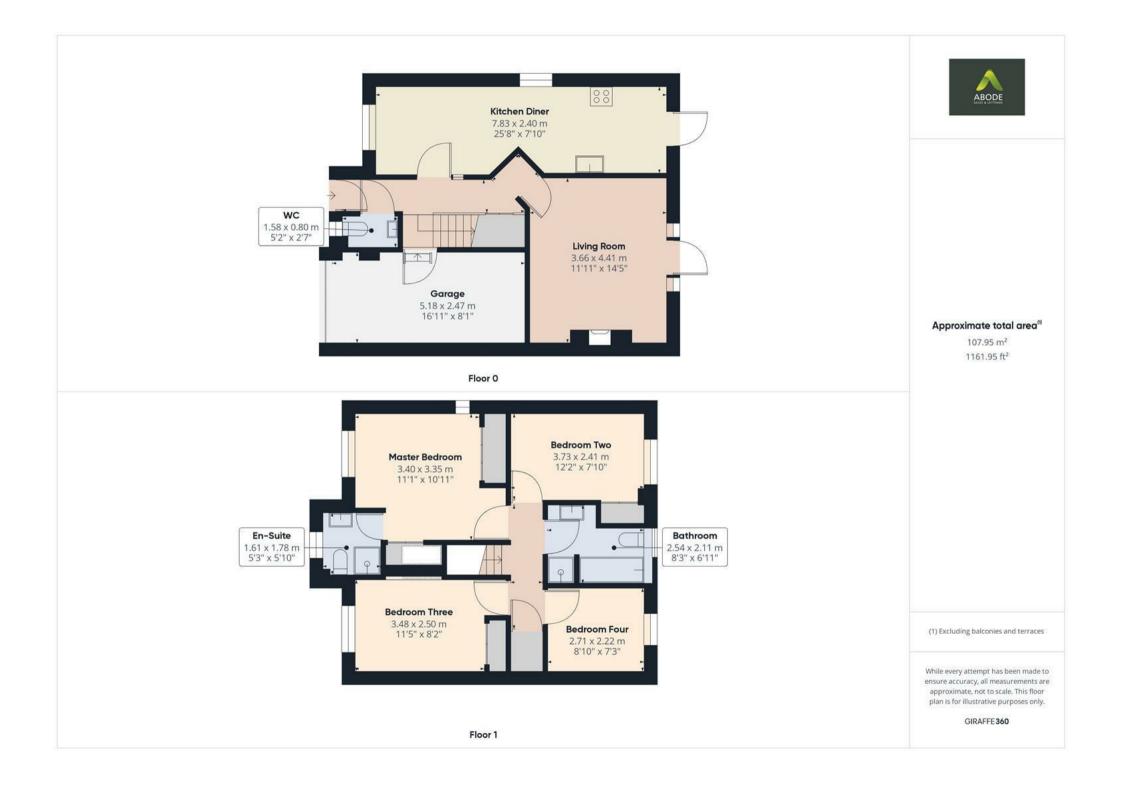

### Entrance hallway

With central heating radiator, tiled flooring, under stairs storage cupboard, stairs rising to the first floor and doors leading off to:

# WC/cloaks

With a low level WC, wash hand basin with mixer tap and vanity unit below, double glazed windows to the front, heated ladder towel rail, tiled flooring and tiled walls.

## Kitchen Diner

With a selection of matching wall and base units, having a straight edge preparation work surface, sink with mixer tap and drainer, integrated drinks cooler, fridge freezer, dishwasher, AEG induction hob, Neff double electric ovens, two central heating radiators, double glazed windows to the side and front elevation, tiled flooring and a double glazed door leading out onto the garden.

## Master Bedroom

With central heating radiator, double glazed windows to the front and side elevation, built in wardrobes and a door leading to the en-suite shower room.

## En-suite shower room

With a three piece suite comprising: low level wc, wash hand basin with mixer tap and vanity unit

below, shower cubicle with gravity shower over heated ladder towel rail, tiled walls and a double glazed window to the front elevation.

#### Bedroom Two

With central heating radiator, built in wardrobe and a double glazed window to the front elevation.

# Bedroom Three

With a built in sliding mirror wardrobe and a double glazed window to the rear elevation.

#### Bedroom Four

With central heating radiator and a double glazed window to the rear elevation.

# Family Bathroom

With a four piece suite comprising: low level wc, wash hand basin with mixer tap and vanity unit below, bath with mixer tap and handset, shower cubicle with gravity shower over, heated ladder towel rail, half tiled walls and a double glazed window to the rear elevation.

# Outside

The outside of the property to the front elevation offers an extensive driveway providing ample parking facility, which leads to a laid to lawn garden, integral garage and pathway taking you to the front entrance door. The rear elevation offers an enclosed mainly laid to lawn garden, with patio area ideal for seating.