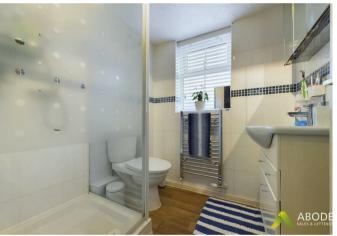

## En-suite shower room

With a three piece suite comprising: low level wc, wash hand basin with mixer tap and vanity unit

below, shower cubicle with gravity shower over heated ladder towel rail, tiled walls and a double glazed window to the front elevation.