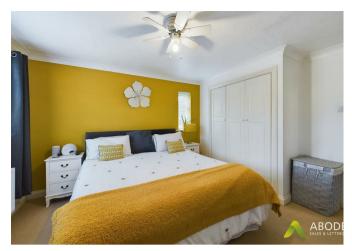

## Master Bedroom

With central heating radiator, double glazed windows to the front and side elevation, built in wardrobes and a door leading to the en-suite shower room.