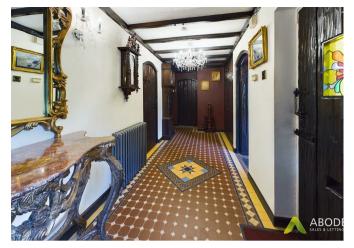

#### HALL

19'4 x 5'7

Entrance door into the hall with a quarry tiled floor, cast iron radiator, double storage cupboard and doors to -