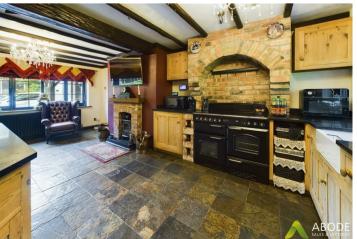

#### **DINING KITCHEN**

21'1 13'2

Handmade, solid wood fitted kitchen with granite worktops and a Belfast style sink with a mixer tap. Space for a range style cooker, stone tiled floor, radiator, two windows and a feature multi fuel stove with exposed brick surround and a beam mantle.