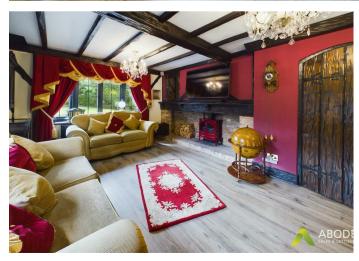

#### LOUNGE

18'4 x 11'3

Feature exposed brick fireplace with a beam mantle and log effect stove, two windows, wood effect flooring and a radiator.