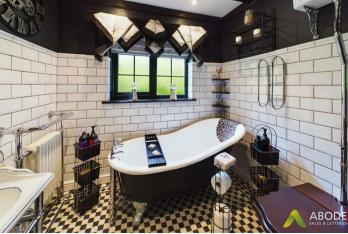

## **BATHROOM**

7'5 x 7'5

Free standing roll top bath, enclosed shower, high flush wc, wash hand basin, window and radiator with towel rail.