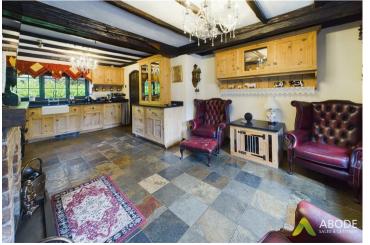

#### **DINING KITCHEN**

21'1 13'2

Handmade, solid wood fitted kitchen with granite worktops and a Belfast style sink with a mixer tap. Space for a range style cooker, stone tiled floor, radiator, two windows and a feature multi fuel stove with exposed brick surround and a beam mantle.