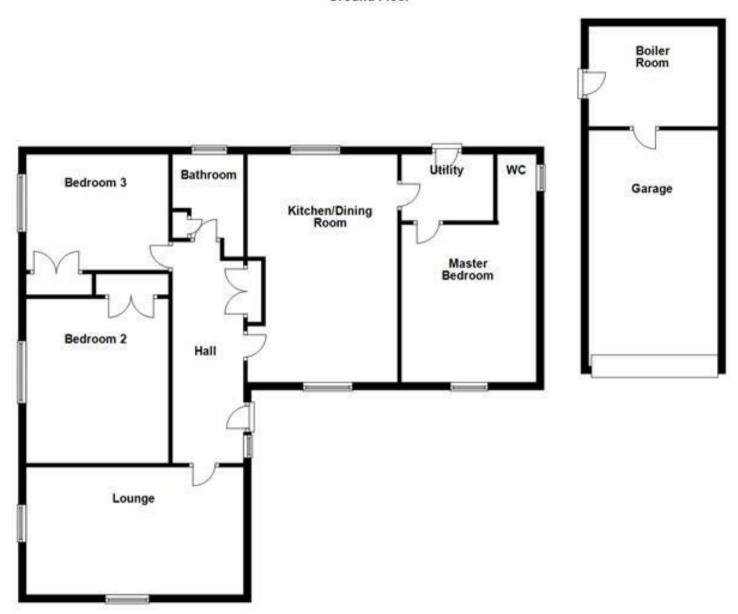

#### HALL

19'4 x 5'7

Entrance door into the hall with a quarry tiled floor, cast iron radiator, double storage cupboard and doors to -

#### LOUNGE

18'4 x 11'3

Feature exposed brick fireplace with a beam mantle and log effect stove, two windows, wood effect flooring and a radiator.

#### **DINING KITCHEN**

21'1 13'2

Handmade, solid wood fitted kitchen with granite worktops and a Belfast style sink with a mixer tap. Space for a range style cooker, stone tiled floor, radiator, two windows and a feature multi fuel stove with exposed brick surround and a beam mantle.

### **UTILITY ROOM**

8'8 x 5'4

Plumbing and space for a washing machine, space for a tumble dyer and fridge freezer. Quarry tiled floor, feature exposed brick wall, door to the garden.

#### MASTER BEDROOM

15'4 x 11'5

Two windows, wood effect flooring, radiator.

### WC

Low flush wc, vanity sink unit with wash hand basin and storage under, radiator and window.

#### **BEDROOM 2**

II'3 x 10'7

Window, radiator and storage cupboard.

### **BEDROOM 3**

II'I x 9'3

Window, radiator and storage cupboard.

## **BATHROOM**

7'5 x 7'5

Free standing roll top bath, enclosed shower, high flush wc, wash hand basin, window and radiator with towel rail.

## SINGLE GARAGE & BOILER ROOM

Single garage with power and a door into the boiler room. Oil boiler and stove, sink unit and plumbing, power and lights.

## **Ground Floor**