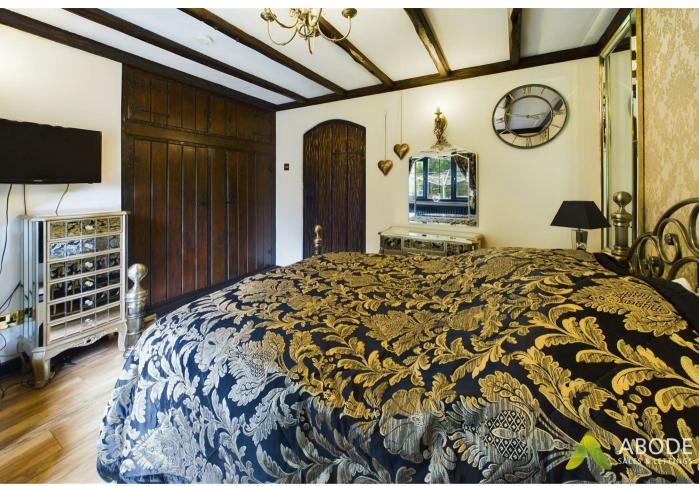

ROOM

15'4 x 11'5

Two windows, wood effect flooring, radiator.

### WC

Low flush wc, vanity sink unit with wash hand basin and storage under, radiator and window.

#### **BEDROOM 2**

II'3 x 10'7

Window, radiator and storage cupboard.



### **BEDROOM 3**

II'I x 9'3

Window, radiator and storage cupboard.

## **BATHROOM**

7'5 x 7'5

Free standing roll top bath, enclosed shower, high flush wc, wash hand basin, window and radiator with towel rail.





















# OUTSIDE

Located on a large plot of just of an acre made up of gardens, ample parking and turning. Adjoining paddock, three outbuildings and a large yard area.

## SINGLE GARAGE & BOILER ROOM

Single garage with power and a door into the boiler room. Oil boiler and stove, sink unit and plumbing, power and lights.





















## **Ground Floor**