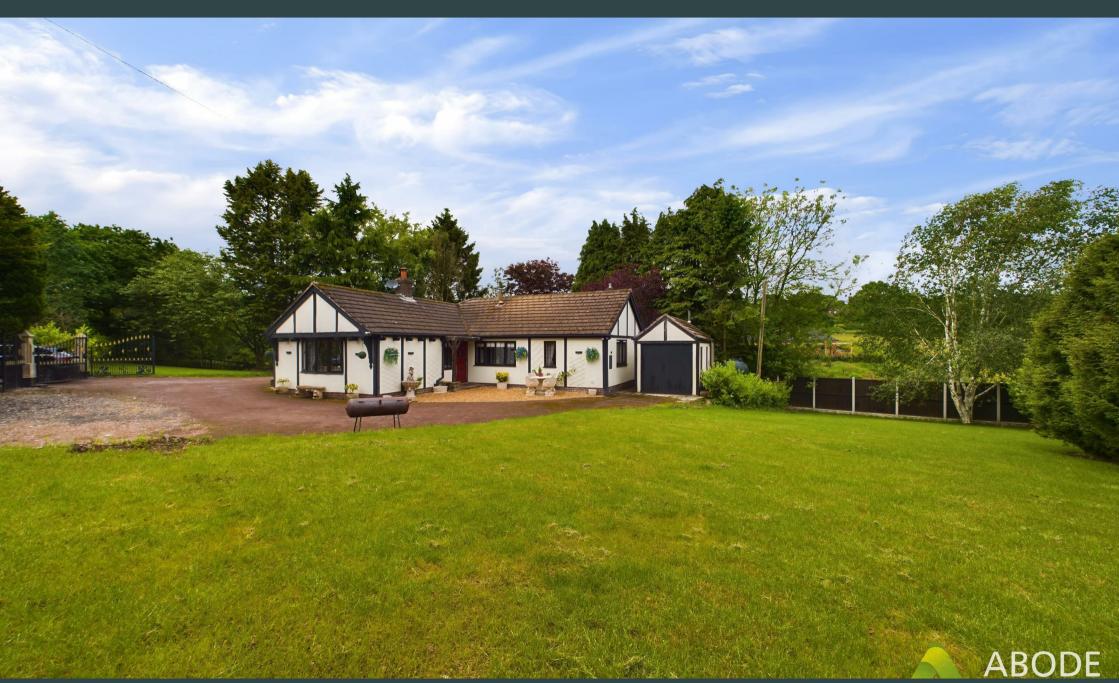

Winnothdale, Tean, Stoke-on-Trent, STIO 4HB £700,000

Welcome to this charming detached bungalow located in the highly regarded village of Winnothdale, Tean. Situated on just over an acre plot, this bungalow provides ample outdoor space for gardening enthusiasts or those looking to enjoy the fresh country air. The property also features three industrial workshops, perfect working from home or just for storage.

Winnothdale is a sought-after village known for its picturesque surroundings and friendly community, making it a desirable location to call home. This rare opportunity to own a property in

In brief the property offers a reception hall, lounge, fitted dining kitchen, three double bedrooms, master with a en suite wc. Family bathroom with free standing bath and an enclosed shower.

# OUTSIDE

Located on a large plot of just of an acre made up of gardens, ample parking and turning. Adjoining paddock, three outbuildings and a large yard area.