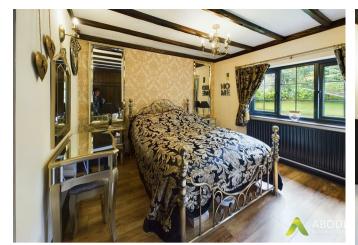

#### **BEDROOM 2**

II'3 x 10'7

Window, radiator and storage cupboard.

### **BEDROOM 3**

II'I x 9'3

Window, radiator and storage cupboard.