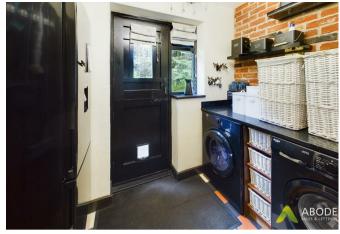

### **UTILITY ROOM**

8'8 x 5'4

Plumbing and space for a washing machine, space for a tumble dyer and fridge freezer. Quarry tiled floor, feature exposed brick wall, door to the garden.