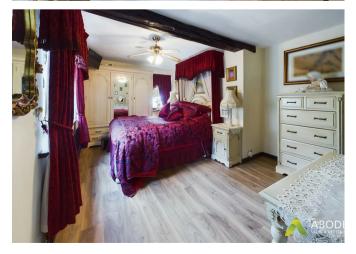

#### **BEDROOM 2**

II'3 x 10'7

Window, radiator and storage cupboard.

### **BEDROOM 3**

II'I x 9'3

Window, radiator and storage cupboard.