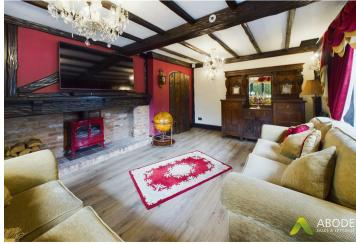

#### LOUNGE

18'4 x 11'3

Feature exposed brick fireplace with a beam mantle and log effect stove, two windows, wood effect flooring and a radiator.