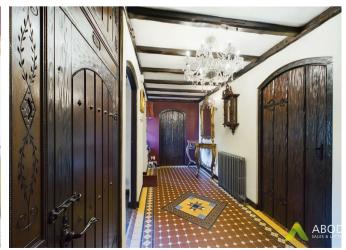

#### HALL

19'4 x 5'7

Entrance door into the hall with a quarry tiled floor, cast iron radiator, double storage cupboard and doors to -