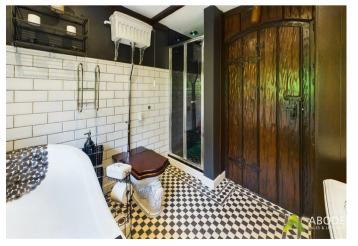

## **BATHROOM**

7'5 x 7'5

Free standing roll top bath, enclosed shower, high flush wc, wash hand basin, window and radiator with towel rail.