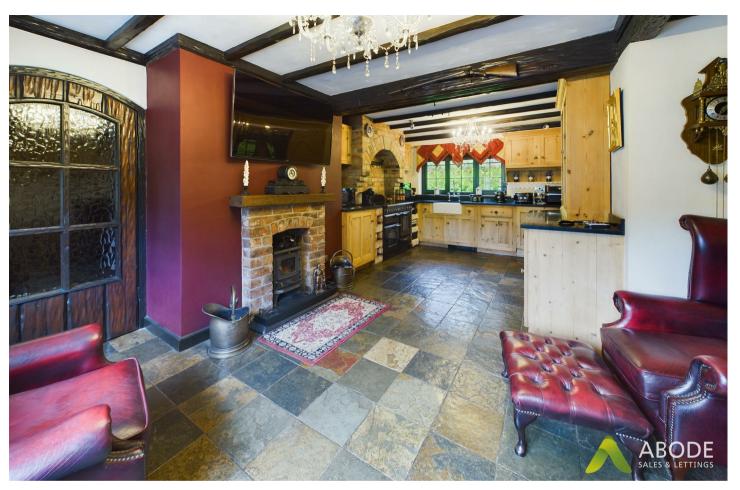

#### **DINING KITCHEN**

21'1 13'2

Handmade, solid wood fitted kitchen with granite worktops and a Belfast style sink with a mixer tap. Space for a range style cooker, stone tiled floor, radiator, two windows and a feature multi fuel stove with exposed brick surround and a beam mantle.

### **UTILITY ROOM**

8'8 x 5'4

Plumbing and space for a washing machine, space for a tumble dyer and fridge freezer. Quarry tiled floor, feature exposed brick wall, door to the garden.