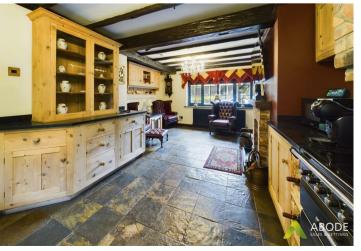

#### **DINING KITCHEN**

21'1 13'2

Handmade, solid wood fitted kitchen with granite worktops and a Belfast style sink with a mixer tap. Space for a range style cooker, stone tiled floor, radiator, two windows and a feature multi fuel stove with exposed brick surround and a beam mantle.