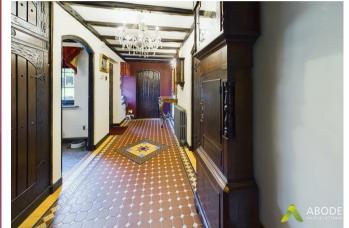

#### HALL

19'4 x 5'7

Entrance door into the hall with a quarry tiled floor, cast iron radiator, double storage cupboard and doors to -