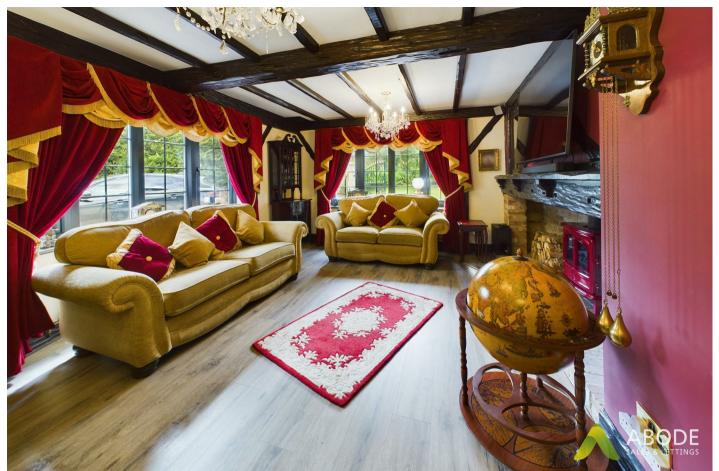

#### LOUNGE

18'4 x 11'3

Feature exposed brick fireplace with a beam mantle and log effect stove, two windows, wood effect flooring and a radiator.