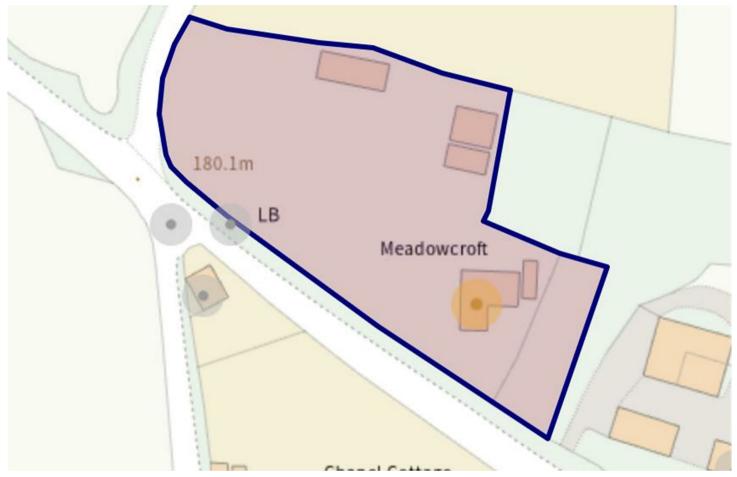

# OUTSIDE

Located on a large plot of just of an acre made up of gardens, ample parking and turning. Adjoining paddock, three outbuildings and a large yard area.