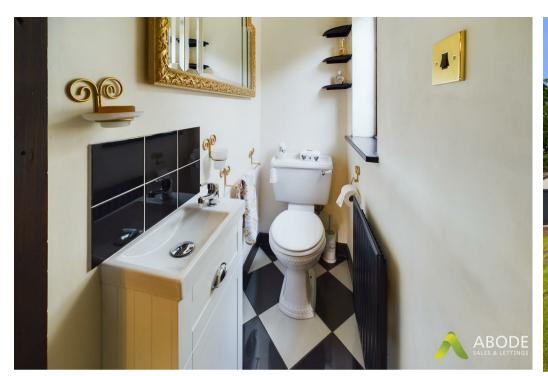

### WC

Low flush wc, vanity sink unit with wash hand basin and storage under, radiator and window.