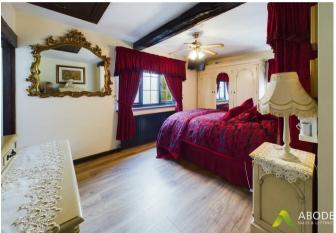

ker, stone tiled floor, radiator, two windows and a feature multi fuel stove with exposed brick surround and a beam mantle.

### **UTILITY ROOM**

8'8 x 5'4

Plumbing and space for a washing machine, space for a tumble dyer and fridge freezer. Quarry tiled floor, feature exposed brick wall, door to the garden.

#### MASTER BEDROOM

15'4 x 11'5

Two windows, wood effect flooring, radiator.

### WC

Low flush wc, vanity sink unit with wash hand basin and storage under, radiator and window.

#### **BEDROOM 2**

II'3 x 10'7

Window, radiator and storage cupboard.



### **BEDROOM 3**

II'I x 9'3

Window, radiator and storage cupboard.

## **BATHROOM**

7'5 x 7'5

Free standing roll top bath, enclosed shower, high flush wc, wash hand basin, window and radiator with towel rail.





















# OUTSIDE

Located on a large plot of just of an acre made up of gardens, ample parking and turning. Adjoining paddock, three outbuildings and a large yard area.

## SINGLE GARAGE & BOILER ROOM

Single garage with power and a door into the boiler room. Oil boiler and stove, sink unit and plumbing, power and lights.





















## **Ground Floor**