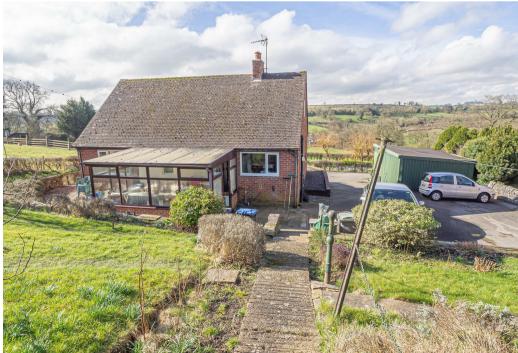

Bungalow, Fenny Bentley, Derbyshire, DE6 ILA £465,000

\*\*\*\* STUNNING COUNTRYSIDE VIEWS

\*\*\*\* PREVIOUSLY RUN AS A SUCCESSFUL

B & B \*\*\*\* Located on the edge of

Ashbourne with panoramic views,

ample parking and workshop with

# **OUTSIDE**

Double wrought iron gates leads to ample parking and turning area. The front garden is mainly laid to lawn with mature plants and shrubs, side gravelled area. The front offers a raised paved patio area offering a perfect seating area to enjoy the views. Beyond the parking is the paddock/garden with a wildlife pond.