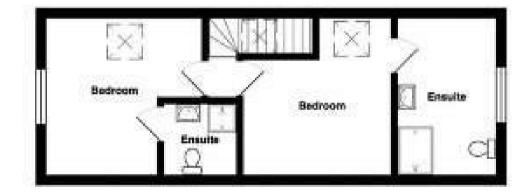

## FIRST FLOOR LANDING

Sky light window and doors to -

## **BEDROOM**

12'0 x 10'10

Sky light window and a upvc double glazed window to the side, radiator and door to -

## **EN SUITE**

Enclosed shower cubicle, low flush wc, wash hand basin and a radiator.

# **BEDROOM**

12'l x 11'6

Sky light window, radiator and a door to -

# **EN SUITE**

Shower cubicle, low flush wc, wash hand basin, radiator and upvc double glazed window.