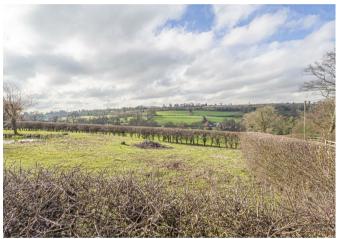

Bungalow, Fenny Bentley, Derbyshire, DE6 ILA £465,000

\*\*\*\* STUNNING COUNTRYSIDE VIEWS

\*\*\*\* PREVIOUSLY RUN AS A SUCCESSFUL

B & B \*\*\*\* Located on the edge of

Ashbourne with panoramic views,

ample parking and workshop with

# **OUTSIDE**

Double wrought iron gates leads to ample parking and turning area. The front garden is mainly laid to lawn with mature plants and shrubs, side gravelled area. The front offers a raised paved patio area offering a perfect seating area to enjoy the views. Beyond the parking is the paddock/garden with a wildlife pond.