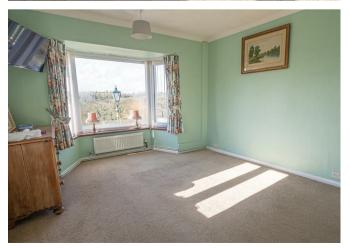

## BEDROOM/RECEPTION ROOM

II'6 x II'I0

Upvc double glazed bay window to the front with amazing views over the countryside and another window to the side. Radiator.

# BEDROOM/RECEPTION ROOM

II'9 x II'5

Upvc double glazed windows to the rear and side and a radiator.