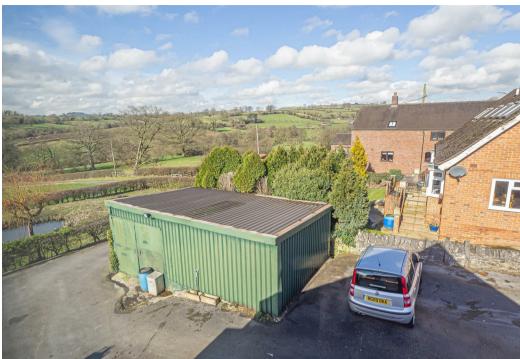

# **OUTSIDE**

Double wrought iron gates leads to ample parking and turning area. The front garden is mainly laid to lawn with mature plants and shrubs, side gravelled area. The front offers a raised paved patio area offering a perfect seating area to enjoy the views. Beyond the parking is the paddock/garden with a wildlife pond.

# **WORKSHOP**

24'8 x 13'10

Power and lights and a shower room with shower cubicle, low flush wc, wash hand basin.