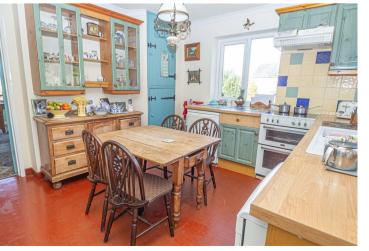

#### **BREAKFAST KITCHEN**

 $II'I0 \times II'I0$ 

Fitted units with work surfaces and a sink and drainer unit. Plumbing and space for a dishwasher, space and cooker point with fitted hood, radiator, upvc double glazed window, quarry tiled floor, door to the conservatory and lounge.

Walk-in pantry with shelves, quarry tiled floor, plumbing and space for a washing machine.