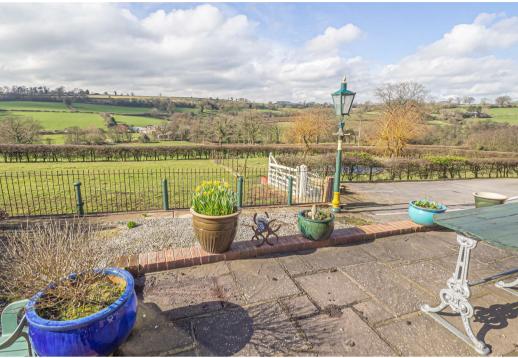

Bungalow, Fenny Bentley, Derbyshire, DE6 ILA £465,000

\*\*\*\* STUNNING COUNTRYSIDE VIEWS

\*\*\*\* PREVIOUSLY RUN AS A SUCCESSFUL

B & B \*\*\*\* Located on the edge of

Ashbourne with panoramic views,

ample parking and workshop with

# **OUTSIDE**

Double wrought iron gates leads to ample parking and turning area. The front garden is mainly laid to lawn with mature plants and shrubs, side gravelled area. The front offers a raised paved patio area offering a perfect seating area to enjoy the views. Beyond the parking is the paddock/garden with a wildlife pond.