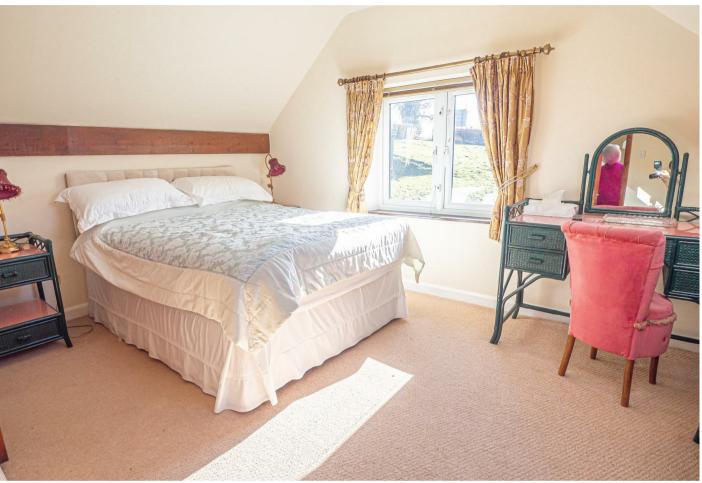

## **BEDROOM**

12'0 x 10'10

Sky light window and a upvc double glazed window to the side, radiator and door to -

# **BEDROOM**

12'l x 11'6

Sky light window, radiator and a door to -