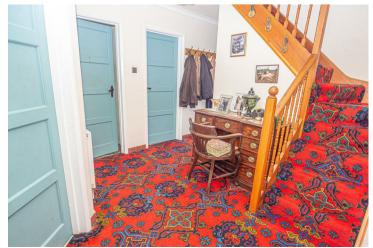

#### **INNER HALL**

g'q x q'3

Stairs to the first floor, radiator and doors to -

## FIRST FLOOR LANDING

Sky light window and doors to -