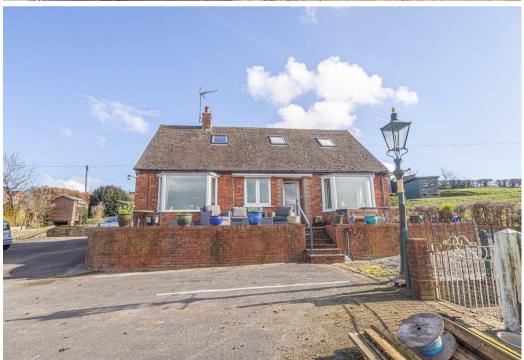

Bungalow, Fenny Bentley, Derbyshire, DE6 ILA £465,000

\*\*\*\* STUNNING COUNTRYSIDE VIEWS

\*\*\*\* PREVIOUSLY RUN AS A SUCCESSFUL

B & B \*\*\*\* Located on the edge of

Ashbourne with panoramic views,

ample parking and workshop with

shower room. This is a great opportunity

to purchase as a home and or business

with flexible use. In brief the property

offers a reception/dining hall, inner hall,

lounge and fitted breakfast kitchen.

Conservatory and ground floor bathroom, FOUR bedrooms in total, two on the ground floor and two on the first floor both with en suite shower rooms.

Garden and a paddock, parking for a number of vehicles and a workshop with a shower room. A VIEWING APPOINTMENT IS HIGHLY RECOMMENDED TO FULLY APPRECIATE THIS OPPORTUNITY.

# **OUTSIDE**

Double wrought iron gates leads to ample parking and turning area. The front garden is mainly laid to lawn with mature plants and shrubs, side gravelled area. The front offers a raised paved patio area offering a perfect seating area to enjoy the views. Beyond the parking is the paddock/garden with a wildlife pond.