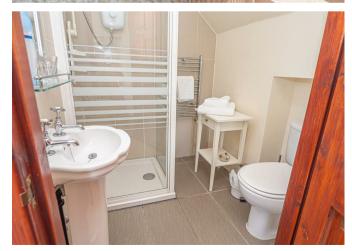

## **EN SUITE**

Enclosed shower cubicle, low flush wc, wash hand basin and a radiator.

# **EN SUITE**

Shower cubicle, low flush wc, wash hand basin, radiator and upvc double glazed window.