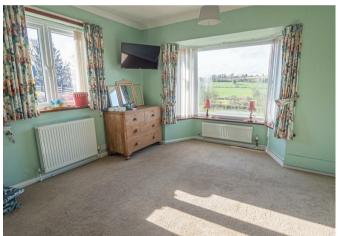

## BEDROOM/RECEPTION ROOM

II'6 x II'I0

Upvc double glazed bay window to the front with amazing views over the countryside and another window to the side. Radiator.