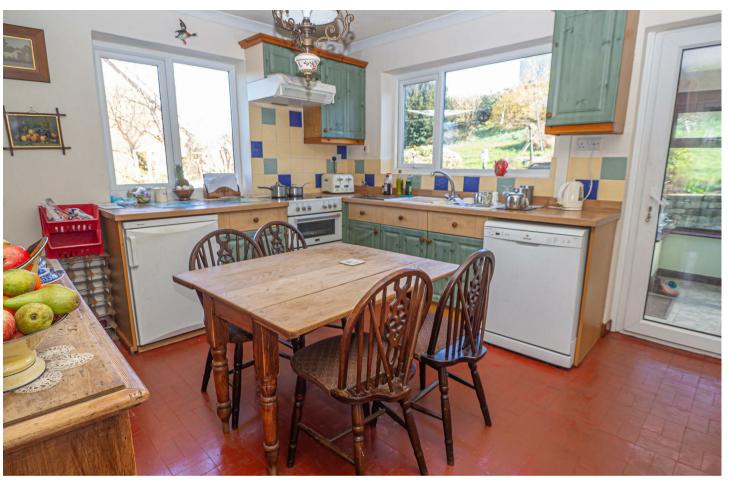

#### **BREAKFAST KITCHEN**

 $II'I0 \times II'I0$ 

Fitted units with work surfaces and a sink and drainer unit. Plumbing and space for a dishwasher, space and cooker point with fitted hood, radiator, upvc double glazed window, quarry tiled floor, door to the conservatory and lounge.

Walk-in pantry with shelves, quarry tiled floor, plumbing and space for a washing machine.