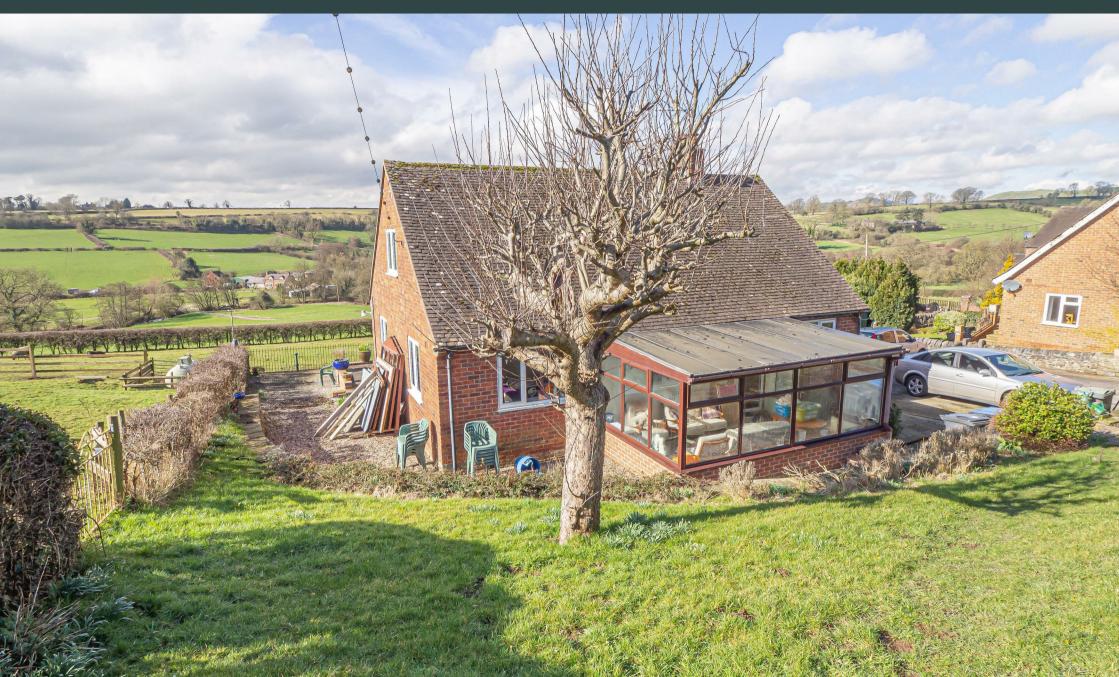

Bungalow, Fenny Bentley, Derbyshire, DE6 ILA £465,000

\*\*\*\* STUNNING COUNTRYSIDE VIEWS

\*\*\*\* PREVIOUSLY RUN AS A SUCCESSFUL

B & B \*\*\*\* Located on the edge of

Ashbourne with panoramic views,

ample parking and workshop with

Garden and a paddock, parking for a number of vehicles and a workshop with a shower room. A VIEWING APPOINTMENT IS HIGHLY RECOMMENDED TO FULLY APPRECIATE THIS OPPORTUNITY.

## **CONSERVATORY**

14'9 x 8'9

A brick base with upvc double glazed window and a door to side. Tiled floor.

# **OUTSIDE**

Double wrought iron gates leads to ample parking and turning area. The front garden is mainly laid to lawn with mature plants and shrubs, side gravelled area. The front offers a raised paved patio area offering a perfect seating area to enjoy the views. Beyond the parking is the paddock/garden with a wildlife pond.