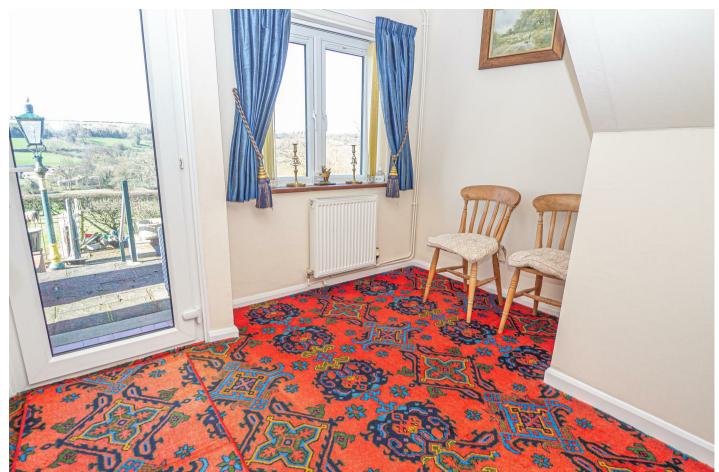

## BEDROOM/RECEPTION ROOM

II'6 x II'I0

Upvc double glazed bay window to the front with amazing views over the countryside and another window to the side. Radiator.

# BEDROOM/RECEPTION ROOM

II'9 x II'5

Upvc double glazed windows to the rear and side and a radiator.