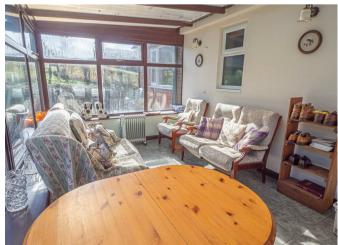

## **CONSERVATORY**

14'9 x 8'9

A brick base with upvc double glazed window and a door to side. Tiled floor.