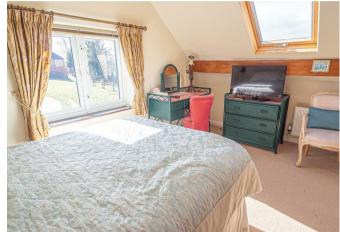

## **BEDROOM**

12'0 x 10'10

Sky light window and a upvc double glazed window to the side, radiator and door to -

# **BEDROOM**

12'l x 11'6

Sky light window, radiator and a door to -