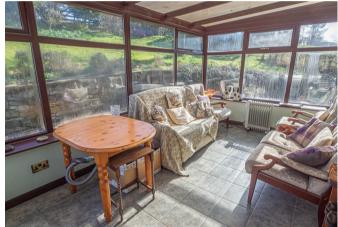

## **CONSERVATORY**

14'9 x 8'9

A brick base with upvc double glazed window and a door to side. Tiled floor.