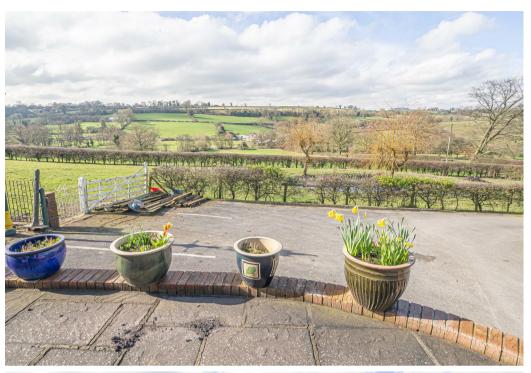

Bungalow, Fenny Bentley, Derbyshire, DE6 ILA £465,000

\*\*\*\* STUNNING COUNTRYSIDE VIEWS

\*\*\*\* PREVIOUSLY RUN AS A SUCCESSFUL

B & B \*\*\*\* Located on the edge of

Ashbourne with panoramic views,

ample parking and workshop with

#### LOUNGE

12'0 x 12'0

Upvc double glazed window to the front offering stunning views. Feature cast iron open fireplace and radiator.

## BEDROOM/RECEPTION ROOM

II'6 x II'I0

Upvc double glazed bay window to the front with amazing views over the countryside and another window to the side. Radiator.

# **OUTSIDE**

Double wrought iron gates leads to ample parking and turning area. The front garden is mainly laid to lawn with mature plants and shrubs, side gravelled area. The front offers a raised paved patio area offering a perfect seating area to enjoy the views. Beyond the parking is the paddock/garden with a wildlife pond.