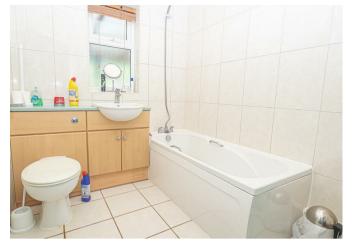

## **BATHROOM**

Panel enclosed bath with a mixer tap and shower handset, low flush wc, vanity sink unit with a wash hand basin and storage under. Towel radiator and a upvc double glazed window.