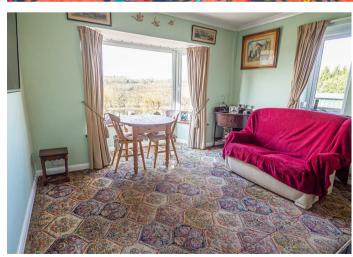

## BEDROOM/RECEPTION ROOM

II'6 x II'I0

Upvc double glazed bay window to the front with amazing views over the countryside and another window to the side. Radiator.

# BEDROOM/RECEPTION ROOM

II'9 x II'5

Upvc double glazed windows to the rear and side and a radiator.