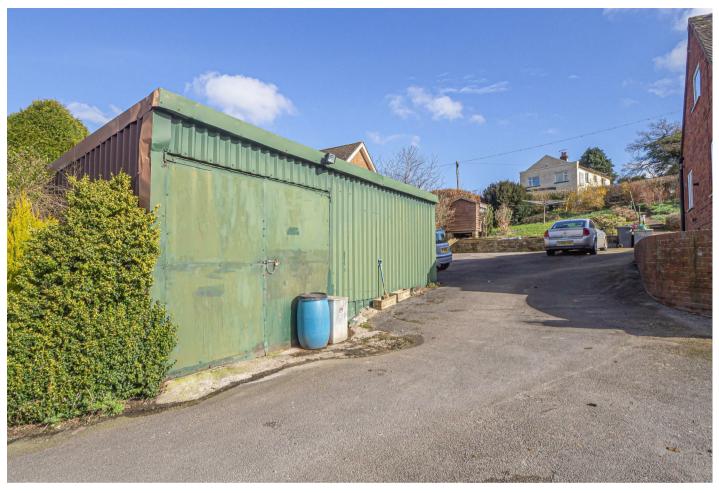

# **WORKSHOP**

24'8 x 13'10

Power and lights and a shower room with shower cubicle, low flush wc, wash hand basin.