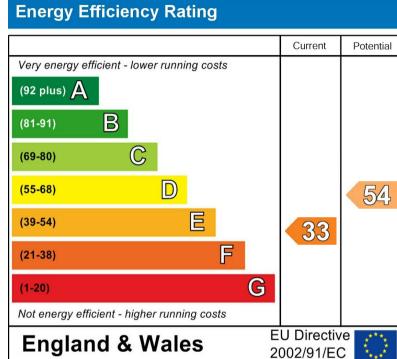

ndow to the side, radiator and door to -

## **EN SUITE**

Enclosed shower cubicle, low flush wc, wash hand basin and a radiator.

# **BEDROOM**

12'l x 11'6

Sky light window, radiator and a door to -

# **EN SUITE**

Shower cubicle, low flush wc, wash hand basin, radiator and upvc double glazed window.

# **OUTSIDE**

Double wrought iron gates leads to ample parking and turning area. The front garden is mainly laid to lawn with mature plants and shrubs, side gravelled area. The front offers a raised paved patio area offering a perfect seating area to enjoy the views. Beyond the parking is the paddock/garden with a wildlife pond.

# **WORKSHOP**

24'8 x 13'10

Power and lights and a shower room with shower cubicle, low flush wc, wash hand basin.