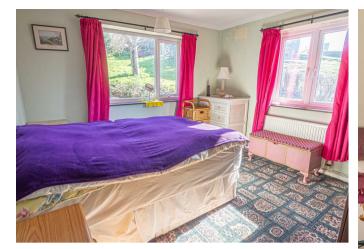

## **BEDROOM**

12'0 x 10'10

Sky light window and a upvc double glazed window to the side, radiator and door to -

# **BEDROOM**

12'l x 11'6

Sky light window, radiator and a door to -