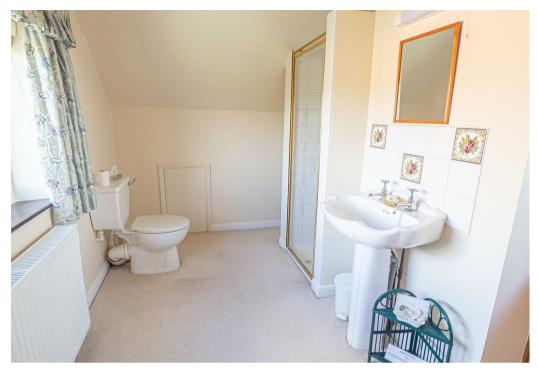

## **BATHROOM**

Panel enclosed bath with a mixer tap and shower handset, low flush wc, vanity sink unit with a wash hand basin and storage under. Towel radiator and a upvc double glazed window.

## **EN SUITE**

Enclosed shower cubicle, low flush wc, wash hand basin and a radiator.

# **EN SUITE**

Shower cubicle, low flush wc, wash hand basin, radiator and upvc double glazed window.