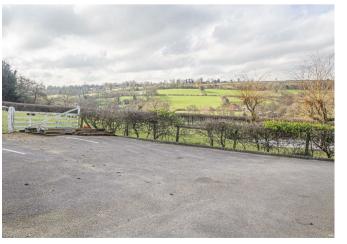

Bungalow, Fenny Bentley, Derbyshire, DE6 ILA £465,000

\*\*\*\* STUNNING COUNTRYSIDE VIEWS

\*\*\*\* PREVIOUSLY RUN AS A SUCCESSFUL

B & B \*\*\*\* Located on the edge of

Ashbourne with panoramic views,

ample parking and workshop with

# **OUTSIDE**

Double wrought iron gates leads to ample parking and turning area. The front garden is mainly laid to lawn with mature plants and shrubs, side gravelled area. The front offers a raised paved patio area offering a perfect seating area to enjoy the views. Beyond the parking is the paddock/garden with a wildlife pond.