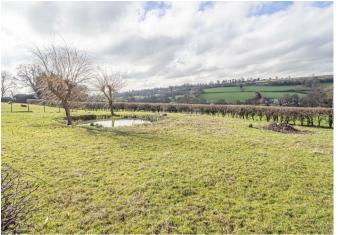

# **OUTSIDE**

Double wrought iron gates leads to ample parking and turning area. The front garden is mainly laid to lawn with mature plants and shrubs, side gravelled area. The front offers a raised paved patio area offering a perfect seating area to enjoy the views. Beyond the parking is the paddock/garden with a wildlife pond.