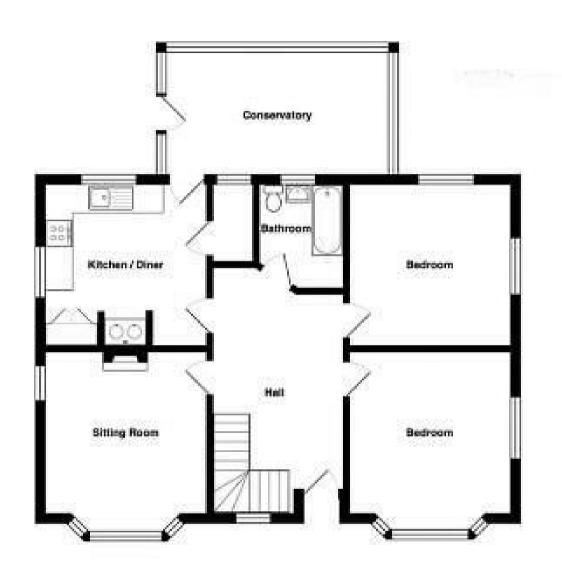

shower room. This is a great opportunity

to purchase as a home and or business

with flexible use. In brief the property

offers a reception/dining hall, inner hall,

lounge and fitted breakfast kitchen.

Conservatory and ground floor bathroom, FOUR bedrooms in total, two on the ground floor and two on the first floor both with en suite shower rooms.

#### **ENTRANCE**

Storm porch with a quarry tiled floor, upvc double glazed door into -

## RECEPTION HALL/DINER

9'10 x 8'8

Upvc double glazed window to the front, radiator.

#### **INNER HALL**

g'q x q'3

Stairs to the first floor, radiator and doors to -

#### **BREAKFAST KITCHEN**

 $II'I0 \times II'I0$ 

Fitted units with work surfaces and a sink and drainer unit. Plumbing and space for a dishwasher, space and cooker point with fitted hood, radiator, upvc double glazed window, quarry tiled floor, door to the conservatory and lounge.

Walk-in pantry with shelves, quarry tiled floor, plumbing and space for a washing machine.

#### LOUNGE

12'0 x 12'0

Upvc double glazed window to the front offering stunning views. Feature cast iron open fireplace and radiator.

## **CONSERVATORY**

14'9 x 8'9

A brick base with upvc double glazed window and a door to side. Tiled floor.

## BEDROOM/RECEPTION ROOM

II'6 x II'I0

Upvc double glazed bay window to the front with amazing views over the countryside and another window to the side. Radiator.

# BEDROOM/RECEPTION ROOM

II'9 x II'5

Upvc double glazed windows to the rear and side and a radiator.

## **BATHROOM**

Panel enclosed bath with a mixer tap and shower handset, low flush wc, vanity sink unit with a wash hand basin and storage under. Towel radiator and a upvc double glazed window.