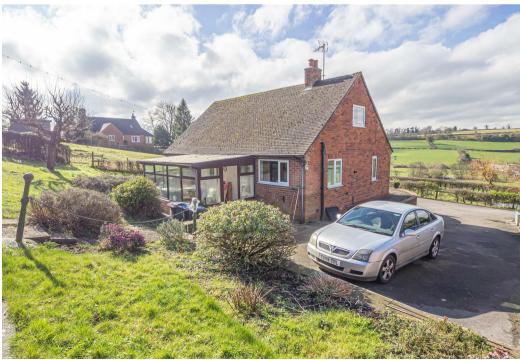

Bungalow, Fenny Bentley, Derbyshire, DE6 ILA £465,000

\*\*\*\* STUNNING COUNTRYSIDE VIEWS

\*\*\*\* PREVIOUSLY RUN AS A SUCCESSFUL

B & B \*\*\*\* Located on the edge of

Ashbourne with panoramic views,

ample parking and workshop with

Garden and a paddock, parking for a number of vehicles and a workshop with a shower room. A VIEWING APPOINTMENT IS HIGHLY RECOMMENDED TO FULLY APPRECIATE THIS OPPORTUNITY.

# **OUTSIDE**

Double wrought iron gates leads to ample parking and turning area. The front garden is mainly laid to lawn with mature plants and shrubs, side gravelled area. The front offers a raised paved patio area offering a perfect seating area to enjoy the views. Beyond the parking is the paddock/garden with a wildlife pond.