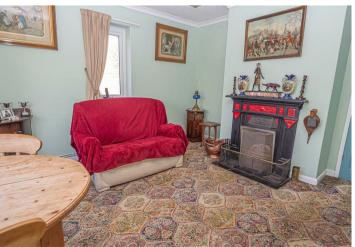

## BEDROOM/RECEPTION ROOM

II'6 x II'I0

Upvc double glazed bay window to the front with amazing views over the countryside and another window to the side. Radiator.

# BEDROOM/RECEPTION ROOM

II'9 x II'5

Upvc double glazed windows to the rear and side and a radiator.