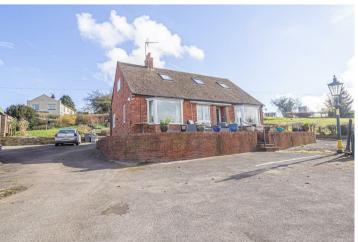

Bungalow, Fenny Bentley, Derbyshire, DE6 ILA £465,000

\*\*\*\* STUNNING COUNTRYSIDE VIEWS

\*\*\*\* PREVIOUSLY RUN AS A SUCCESSFUL

B & B \*\*\*\* Located on the edge of

Ashbourne with panoramic views,

ample parking and workshop with

# **OUTSIDE**

Double wrought iron gates leads to ample parking and turning area. The front garden is mainly laid to lawn with mature plants and shrubs, side gravelled area. The front offers a raised paved patio area offering a perfect seating area to enjoy the views. Beyond the parking is the paddock/garden with a wildlife pond.