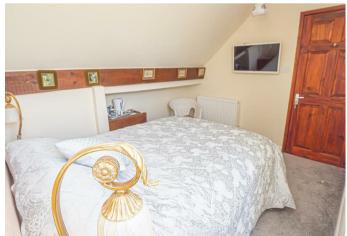

## **BEDROOM**

12'0 x 10'10

Sky light window and a upvc double glazed window to the side, radiator and door to -

# **BEDROOM**

12'l x 11'6

Sky light window, radiator and a door to -