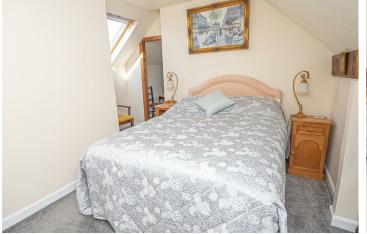

## BEDROOM/RECEPTION ROOM

II'6 x II'I0

Upvc double glazed bay window to the front with amazing views over the countryside and another window to the side. Radiator.

# BEDROOM/RECEPTION ROOM

II'9 x II'5

Upvc double glazed windows to the rear and side and a radiator.