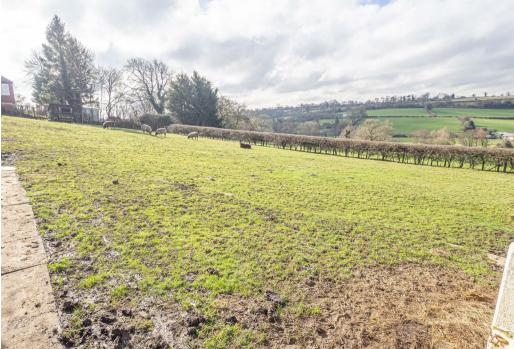

Garden and a paddock, parking for a number of vehicles and a workshop with a shower room. A VIEWING APPOINTMENT IS HIGHLY RECOMMENDED TO FULLY APPRECIATE THIS OPPORTUNITY.

# **OUTSIDE**

Double wrought iron gates leads to ample parking and turning area. The front garden is mainly laid to lawn with mature plants and shrubs, side gravelled area. The front offers a raised paved patio area offering a perfect seating area to enjoy the views. Beyond the parking is the paddock/garden with a wildlife pond.