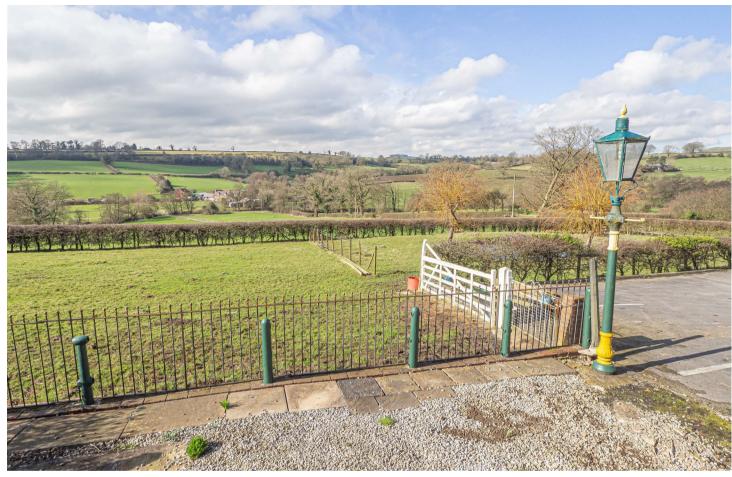

Bungalow, Fenny Bentley, Derbyshire, DE6 ILA £465,000

\*\*\*\* STUNNING COUNTRYSIDE VIEWS

\*\*\*\* PREVIOUSLY RUN AS A SUCCESSFUL

B & B \*\*\*\* Located on the edge of

Ashbourne with panoramic views,

ample parking and workshop with

# **OUTSIDE**

Double wrought iron gates leads to ample parking and turning area. The front garden is mainly laid to lawn with mature plants and shrubs, side gravelled area. The front offers a raised paved patio area offering a perfect seating area to enjoy the views. Beyond the parking is the paddock/garden with a wildlife pond.