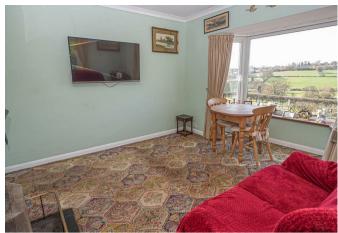

## BEDROOM/RECEPTION ROOM

II'6 x II'I0

Upvc double glazed bay window to the front with amazing views over the countryside and another window to the side. Radiator.

# BEDROOM/RECEPTION ROOM

II'9 x II'5

Upvc double glazed windows to the rear and side and a radiator.