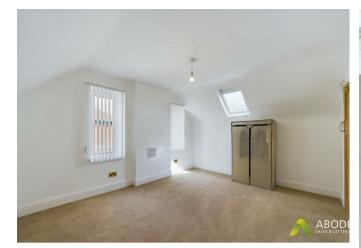

### **Bedroom Two**

With central heating radiator, double glazed windows to the side elevation, sky light and access to eaves storage.

## Bedroom Three

With central heating radiator, double glazed window to the rear elevation, skylight and access to eaves storage.