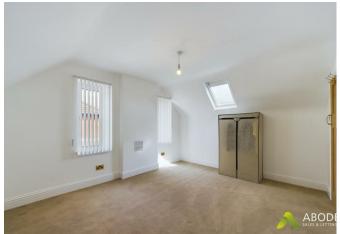

### **Bedroom Two**

With central heating radiator, double glazed windows to the side elevation, sky light and access to eaves storage.

## Bedroom Three

With central heating radiator, double glazed window to the rear elevation, skylight and access to eaves storage.