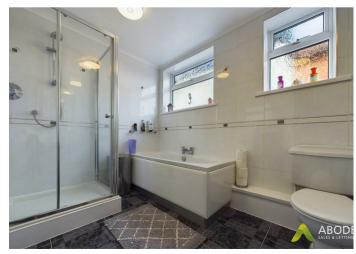

#### **Bathroom**

With a four piece suite comprising: low level wc, wash hand basin with individual hot and cold taps, bath with mixer tap, shower cubicle with glass sliding door, heated ladder towel rail, tiled flooring and tiled walls and two double glazed windows to the side elevation.