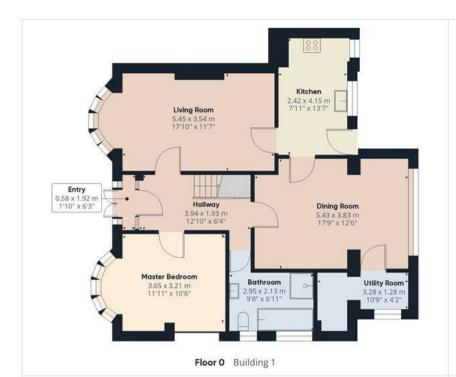

### Entrance hall

With central heating radiator, stairs rising to the first floor and doors leading off to:

### Master Bedroom

With central heating radiator and a bay front double glazed window.

### Living Room

With two central heating radiators, fire place with inset gas fire, double glazed bay fronted window and a door leading to the kitchen.

#### **Bathroom**

With a four piece suite comprising: low level wc, wash hand basin with individual hot and cold taps, bath with mixer tap, shower cubicle with glass sliding door, heated ladder towel rail, tiled flooring and tiled walls and two double glazed windows to the side elevation.

### Kitchen

With a selection of match wall and base units having a straight edge preparation work surface, one and a half bowl sink with mixer tap and drainer, integrated dishwasher and fridge, electric oven and electric grill, four ring hob, double glazed windows to the rear elevation and a double glazed upvc door.

## **Dining Room**

With two central heating radiator, a double glazed window to the rear elevation and doors leading off to:

# **Utility Room**

With a double glazed windows to the side elevation, central heating radiator, wall mounted gas boiler and space for washing machine and tumble dryer.