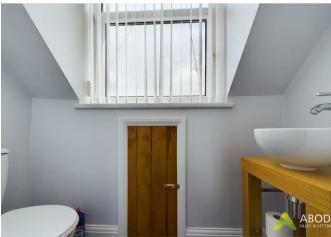

## First Floor WC

With a low level wc, wash hand basin with mixer tap and a double glazed window to the front elevation.