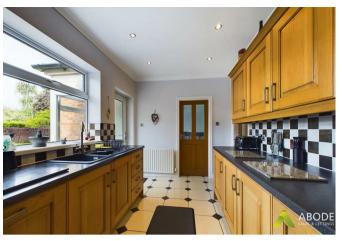

### Kitchen

With a selection of match wall and base units having a straight edge preparation work surface, one and a half bowl sink with mixer tap and drainer, integrated dishwasher and fridge, electric oven and electric grill, four ring hob, double glazed windows to the rear elevation and a double glazed upvc door.