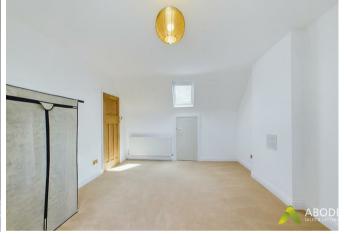

### **Bedroom Two**

With central heating radiator, double glazed windows to the side elevation, sky light and access to eaves storage.

## Bedroom Three

With central heating radiator, double glazed window to the rear elevation, skylight and access to eaves storage.