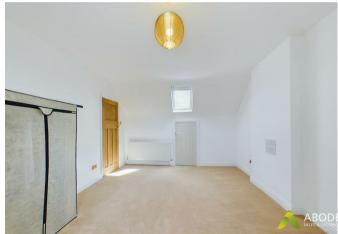

### **Bedroom Two**

With central heating radiator, double glazed windows to the side elevation, sky light and access to eaves storage.

## Bedroom Three

With central heating radiator, double glazed window to the rear elevation, skylight and access to eaves storage.