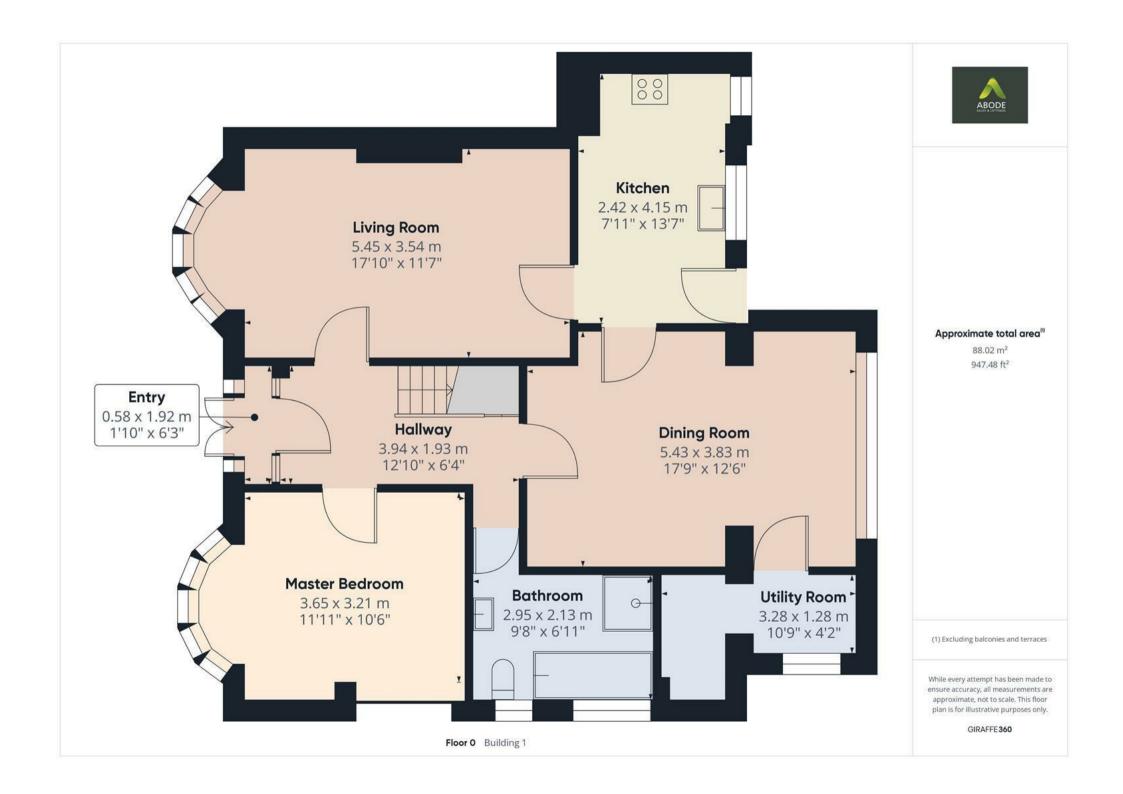

### Entrance hall

With central heating radiator, stairs rising to the first floor and doors leading off to:

### Master Bedroom

With central heating radiator and a bay front double glazed window.

### Living Room

With two central heating radiators, fire place with inset gas fire, double glazed bay fronted window and a door leading to the kitchen.

#### **Bathroom**

With a four piece suite comprising: low level wc, wash hand basin with individual hot and cold taps, bath with mixer tap, shower cubicle with glass sliding door, heated ladder towel rail, tiled flooring and tiled walls and two double glazed windows to the side elevation.

### Kitchen

With a selection of match wall and base units having a straight edge preparation work surface, one and a half bowl sink with mixer tap and drainer, integrated dishwasher and fridge, electric oven and electric grill, four ring hob, double glazed windows to the rear elevation and a double glazed upvc door.

## **Dining Room**

With two central heating radiator, a double glazed window to the rear elevation and doors leading off to:

# **Utility Room**

With a double glazed windows to the side elevation, central heating radiator, wall mounted gas boiler and space for washing machine and tumble dryer.

### Approximate total area®

151.13 m<sup>2</sup> 1626.8 ft<sup>2</sup>