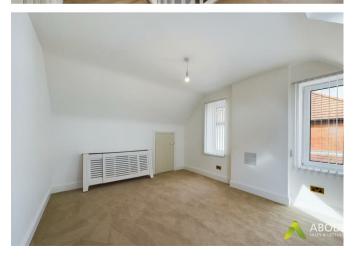

### **Bedroom Two**

With central heating radiator, double glazed windows to the side elevation, sky light and access to eaves storage.

## Bedroom Three

With central heating radiator, double glazed window to the rear elevation, skylight and access to eaves storage.