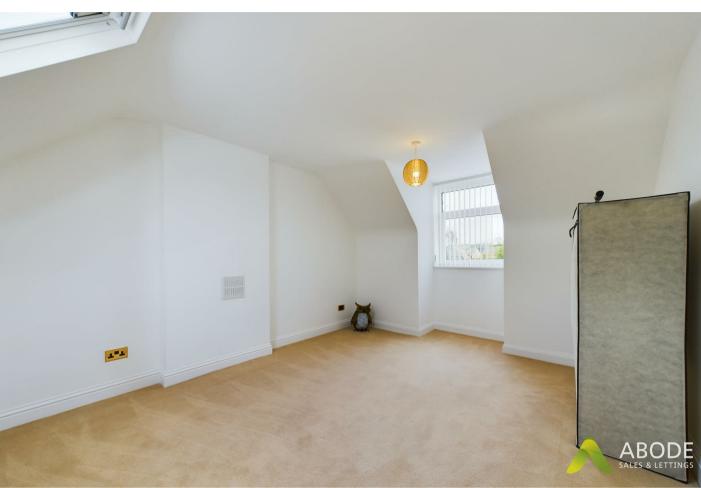

### **Bedroom Two**

With central heating radiator, double glazed windows to the side elevation, sky light and access to eaves storage.

## Bedroom Three

With central heating radiator, double glazed window to the rear elevation, skylight and access to eaves storage.