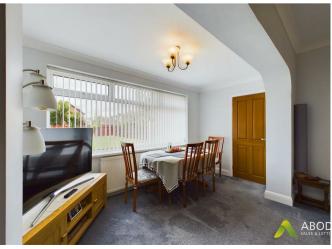

## **Dining Room**

With two central heating radiator, a double glazed window to the rear elevation and doors leading off to: