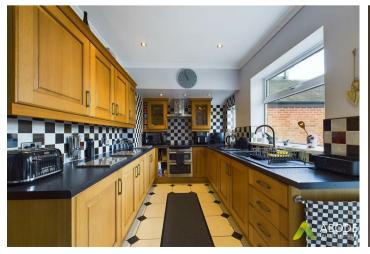

### Kitchen

With a selection of match wall and base units having a straight edge preparation work surface, one and a half bowl sink with mixer tap and drainer, integrated dishwasher and fridge, electric oven and electric grill, four ring hob, double glazed windows to the rear elevation and a double glazed upvc door.