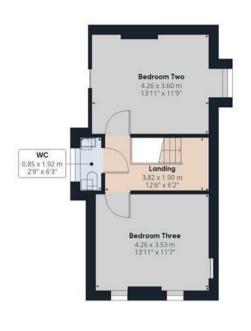

# First Floor landing

### **Bedroom Two**

With central heating radiator, double glazed windows to the side elevation, sky light and access to eaves storage.

## Bedroom Three

With central heating radiator, double glazed window to the rear elevation, skylight and access to eaves storage.

## First Floor WC

With a low level wc, wash hand basin with mixer tap and a double glazed window to the front elevation.