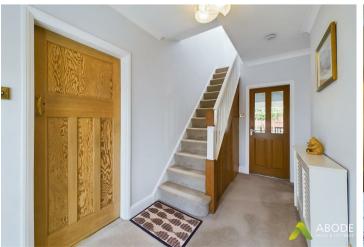

### Entrance hall

With central heating radiator, stairs rising to the first floor and doors leading off to: