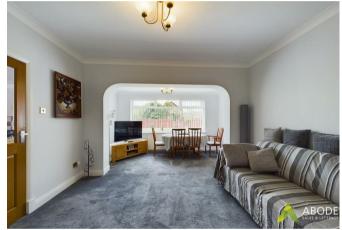

### Living Room

With two central heating radiators, fire place with inset gas fire, double glazed bay fronted window and a door leading to the kitchen.

## **Dining Room**

With two central heating radiator, a double glazed window to the rear elevation and doors leading off to: