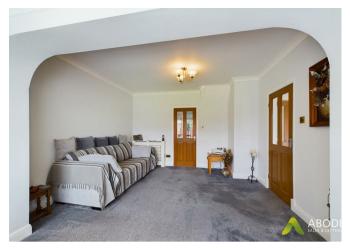

### Living Room

With two central heating radiators, fire place with inset gas fire, double glazed bay fronted window and a door leading to the kitchen.