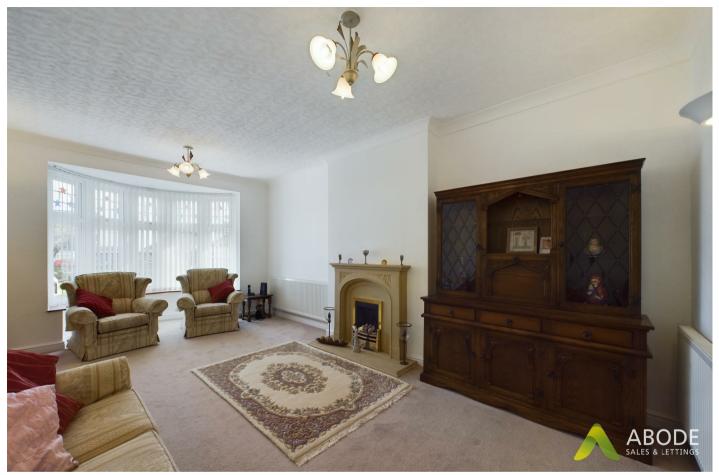

### Living Room

With two central heating radiators, fire place with inset gas fire, double glazed bay fronted window and a door leading to the kitchen.