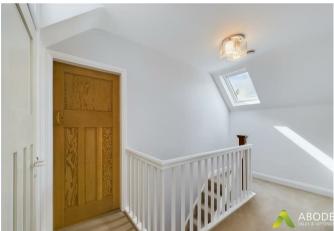

n.

### Kitchen

With a selection of match wall and base units having a straight edge preparation work surface, one and a half bowl sink with mixer tap and drainer, integrated dishwasher and fridge, electric oven and electric grill, four ring hob, double glazed windows to the rear elevation and a double glazed upvc door.

## **Dining Room**

With two central heating radiator, a double glazed window to the rear elevation and doors leading off to:



# **Utility Room**

With a double glazed windows to the side elevation, central heating radiator, wall mounted gas boiler and space for washing machine and tumble dryer.

# First Floor landing

### **Bedroom Two**

With central heating radiator, double glazed windows to the side elevation, sky light and access to eaves storage.





















## Bedroom Three

With central heating radiator, double glazed window to the rear elevation, skylight and access to eaves storage.

## First Floor WC

With a low level wc, wash hand basin with mixer tap and a double glazed window to the front elevation.

## Outside

Externally, the property benefits from ample parking on the front with a generously sized front garden and an even larger rear garden. There is also a large double garage and shed included.

































### Approximate total area®

151.13 m<sup>2</sup> 1626.8 ft<sup>2</sup>

### Reduced headroom

0.32 m<sup>2</sup> 3.46 ft<sup>2</sup>

Floor 1 Building 1



Floor 0 Building 2

(1) Excluding balconies and terraces

(Delow 1.5m/4.92ft)

While every attempt has been made to ensure accuracy, all measurements