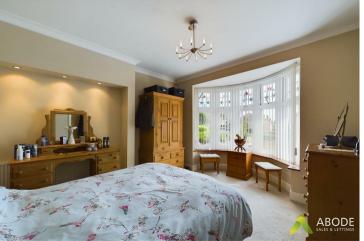

### Master Bedroom

With central heating radiator and a bay front double glazed window.