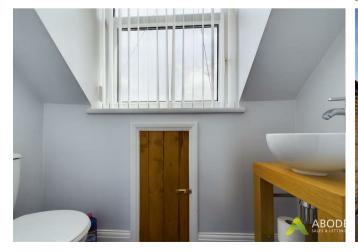

## First Floor WC

With a low level wc, wash hand basin with mixer tap and a double glazed window to the front elevation.