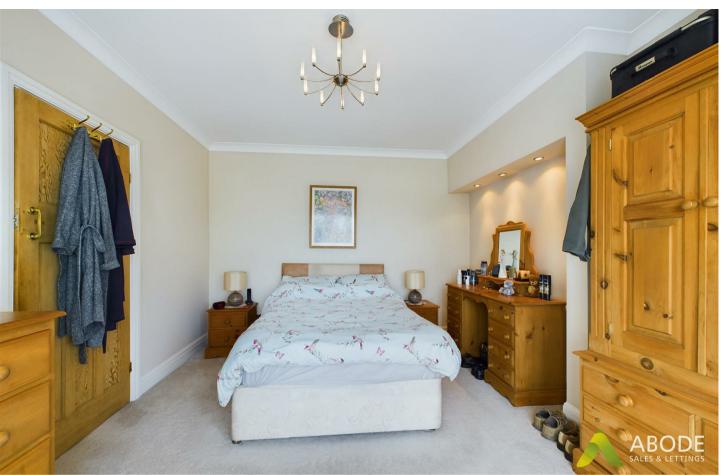

### Master Bedroom

With central heating radiator and a bay front double glazed window.