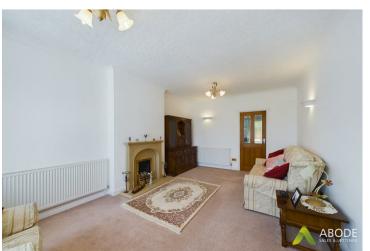

### Living Room

With two central heating radiators, fire place with inset gas fire, double glazed bay fronted window and a door leading to the kitchen.