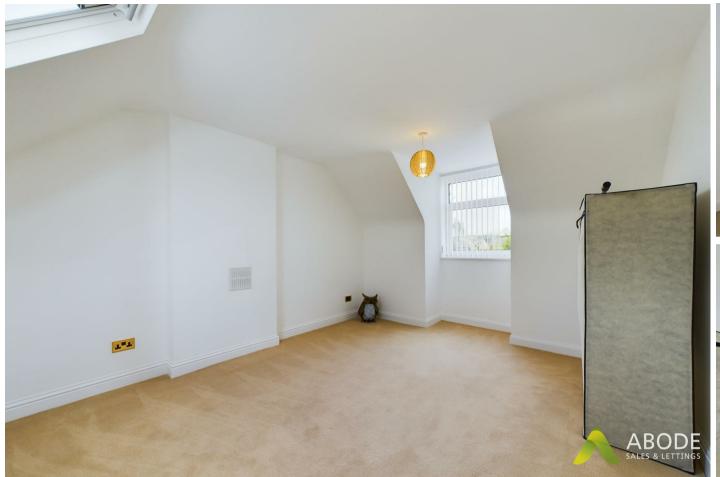

### **Bedroom Two**

With central heating radiator, double glazed windows to the side elevation, sky light and access to eaves storage.

## Bedroom Three

With central heating radiator, double glazed window to the rear elevation, skylight and access to eaves storage.