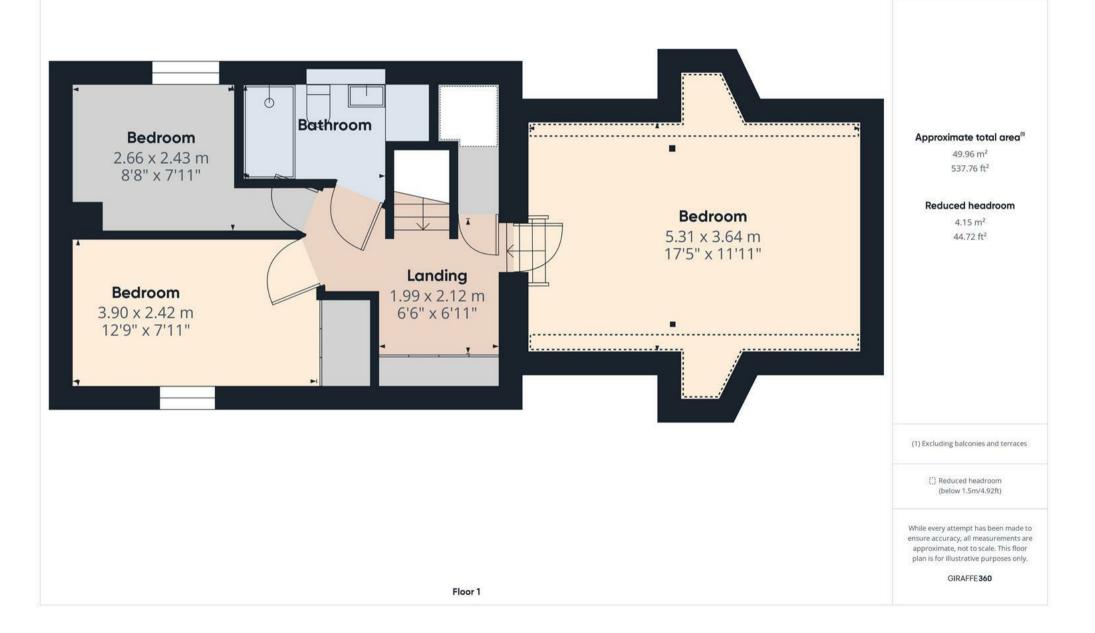

#### FIRST FLOOR LANDING

Dressing area with fitted wardrobes, sky light window, radiator, storage cupboards and doors to -

# **BEDROOM I**

Impressive master bedroom with exposed ceiling timbers and trusses, two windows, two radiators and eaves storage cupboards.

## BEDROOM 2

Built in wardrobes, radiator, exposed timbers and a large round window overlooking the valley and shared gardens.

## BEDROOM 3

Exposed beamed ceiling, radiator and window.

#### SHOWER ROOM

Re-fitted to a high specification offering a walk-in in shower with rainfall shower and hand held shower, low flush wc, wash hand basin, chrome heated towel radiator, window and exposed beams.