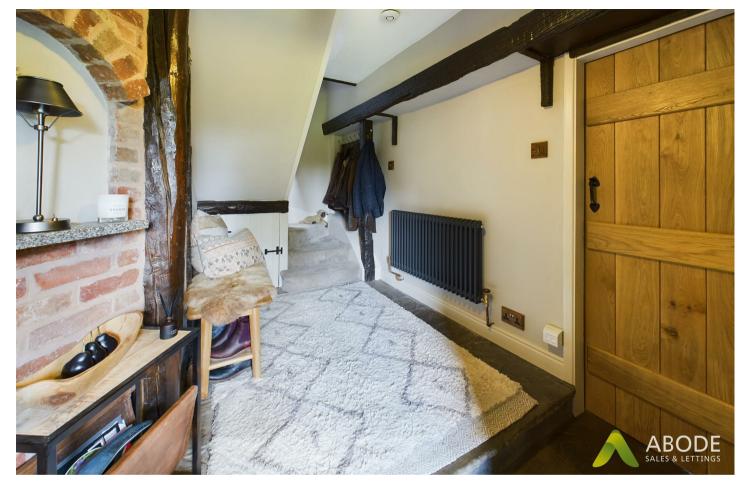

### HALL

Entrance stable door into the hall, exposed brick and beams, stone flagged floor, radiator, stairs to the first floor, under stairs storage cupboard and doors to -

#### FIRST FLOOR LANDING

Dressing area with fitted wardrobes, sky light window, radiator, storage cupboards and doors to -