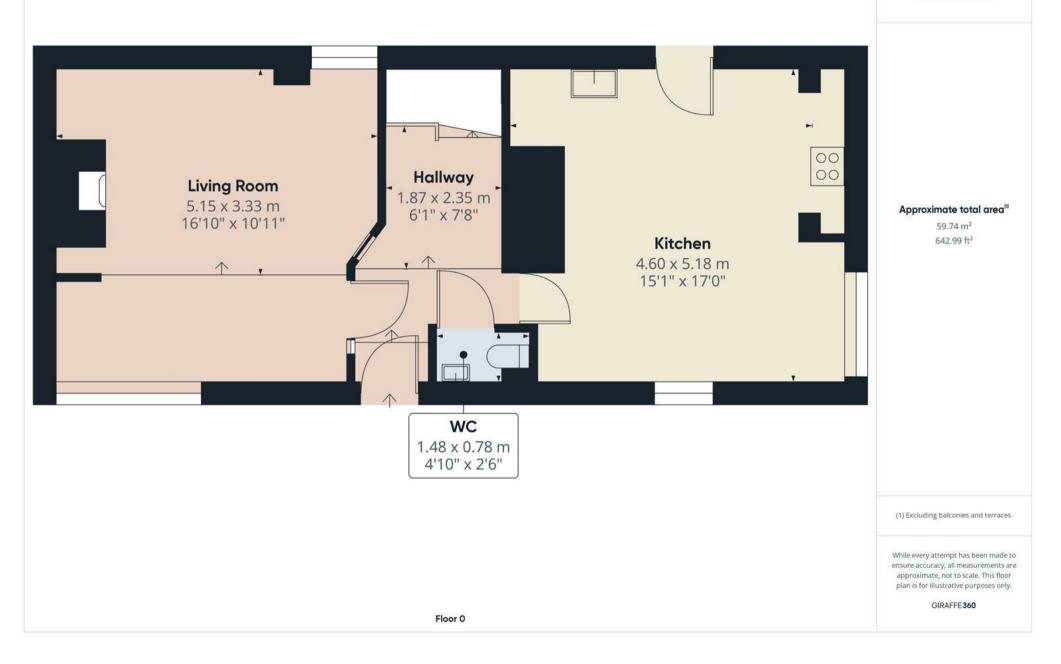

### HALL

Entrance stable door into the hall, exposed brick and beams, stone flagged floor, radiator, stairs to the first floor, under stairs storage cupboard and doors to -

#### CLOAKROOM

Low flush wc, wash hand basin and stone flagged floor.

### SITTING ROOM

Feature exposed brick fireplace with log burner, exposed brick feature wall and beams, two radiators and picture window onto the garden.

### FARMHOUSE STYLE BREAKFAST KITCHEN

Bespoke hand made kitchen with cupboards and drawers, Belfast sink and oak wood surfaces. Exposed brick ingle nook with inset Sandyford Range incorporating back boiler for the domestic hot water and central heating system. Plumbing and space for a washing machine and dishwasher, space for an American fridge freezer. Picture window to the side, window to the front and a stable door onto the garden, stone flagged floor and a radiator.