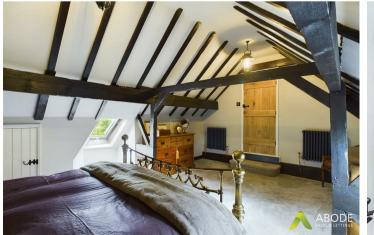

# **BEDROOM I**

Impressive master bedroom with exposed ceiling timbers and trusses, two windows, two radiators and eaves storage cupboards.