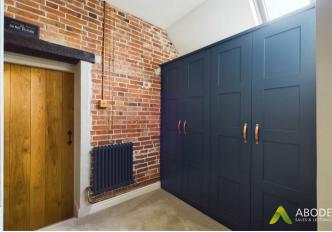

#### FIRST FLOOR LANDING

Dressing area with fitted wardrobes, sky light window, radiator, storage cupboards and doors to -