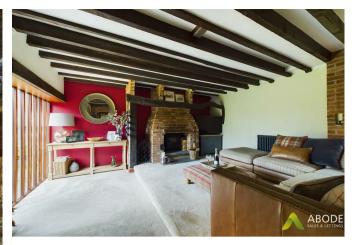

### SITTING ROOM

Feature exposed brick fireplace with log burner, exposed brick feature wall and beams, two radiators and picture window onto the garden.