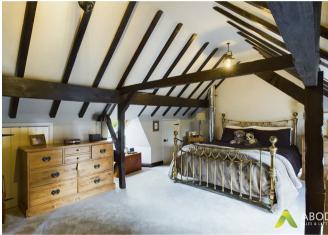

# **BEDROOM I**

Impressive master bedroom with exposed ceiling timbers and trusses, two windows, two radiators and eaves storage cupboards.