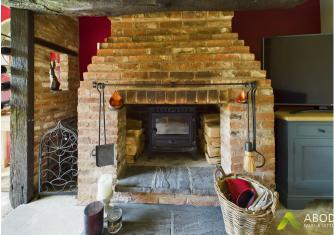

### SITTING ROOM

Feature exposed brick fireplace with log burner, exposed brick feature wall and beams, two radiators and picture window onto the garden.