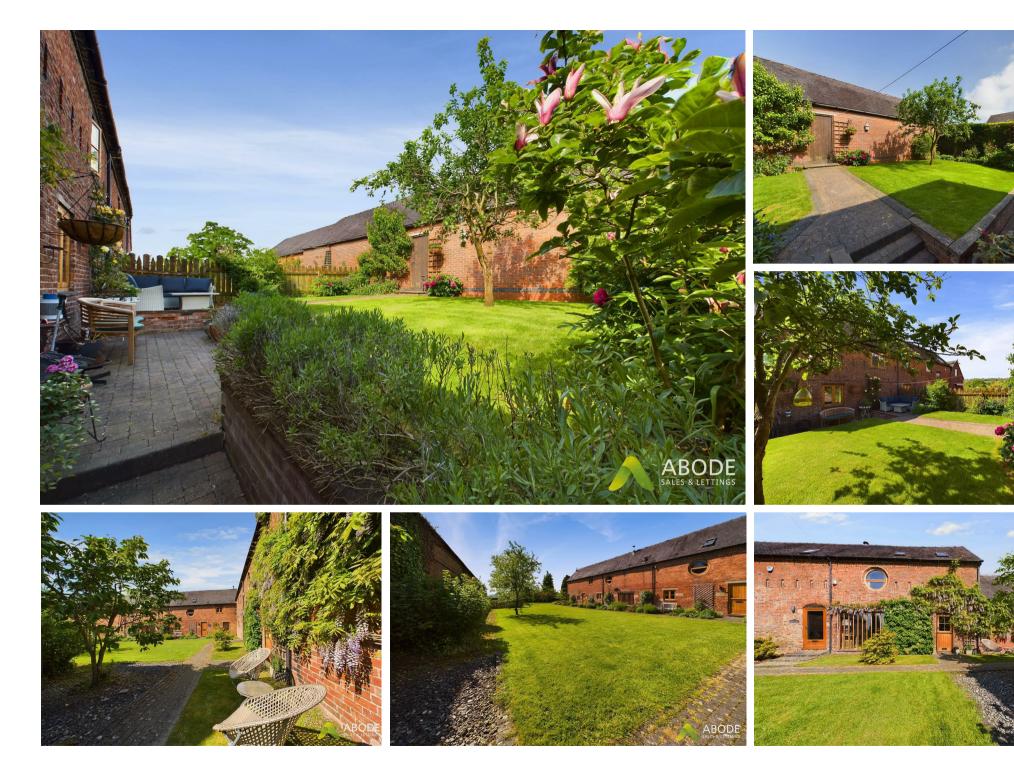

# OUTSIDE

Rear and side gates giving access into the enclosed rear garden, offering a well maintained lawn with mature borders, plants and shrubs, raised block paved patio area. There is a delightful front lawned garden maintained and used by the residents front the gardens.

This is a rare opportunity to purchase an immaculately presented and maintained three bedroom barn conversion on the edge of the historic Market town, Ashbourne. In brief the property offers an entrance hall and quest cloakroom, sitting room with picture windows onto the garden and a feature exposed brick fireplace and log burner. Bespoke kitchen diner with ingle nook and Aga. The first floor offers a landing with ample space for the fitted wardrobes, three good size bedrooms all with original beams and a re-fitted shower room. Outside, the property features beautifully landscaped gardens, ideal for enjoying the tranquillity of the surroundings. Additionally, a double garage provides convenient parking and storage options.