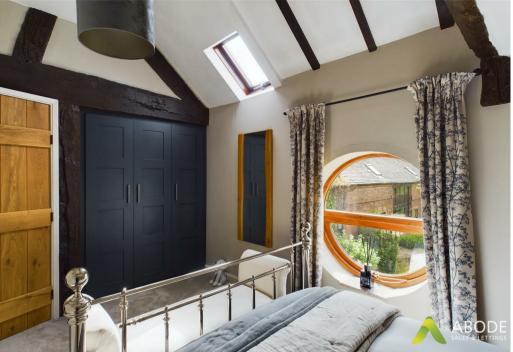

## BEDROOM 2

Built in wardrobes, radiator, exposed timbers and a large round window overlooking the valley and shared gardens.