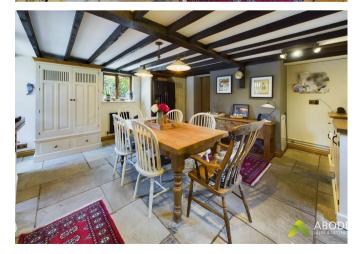

### FARMHOUSE STYLE BREAKFAST KITCHEN

Bespoke hand made kitchen with cupboards and drawers, Belfast sink and oak wood surfaces. Exposed brick ingle nook with inset Sandyford Range incorporating back boiler for the domestic hot water and central heating system. Plumbing and space for a washing machine and dishwasher, space for an American fridge freezer. Picture window to the side, window to the front and a stable door onto the garden, stone flagged floor and a radiator.