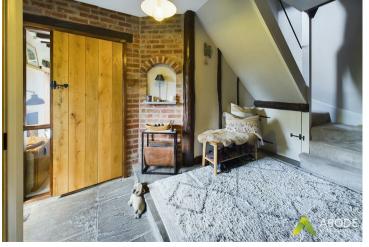

### HALL

Entrance stable door into the hall, exposed brick and beams, stone flagged floor, radiator, stairs to the first floor, under stairs storage cupboard and doors to -