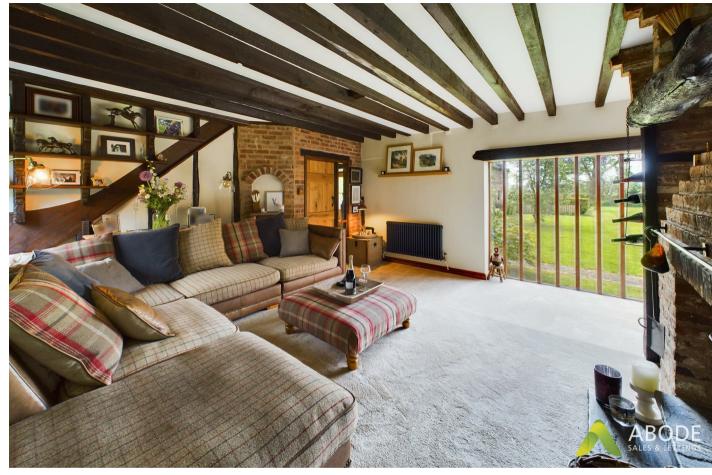

### SITTING ROOM

Feature exposed brick fireplace with log burner, exposed brick feature wall and beams, two radiators and picture window onto the garden.