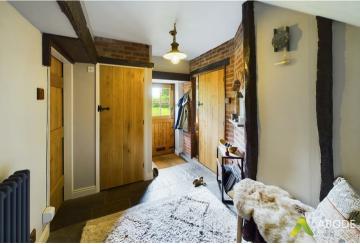

### HALL

Entrance stable door into the hall, exposed brick and beams, stone flagged floor, radiator, stairs to the first floor, under stairs storage cupboard and doors to -

#### FIRST FLOOR LANDING

Dressing area with fitted wardrobes, sky light window, radiator, storage cupboards and doors to -