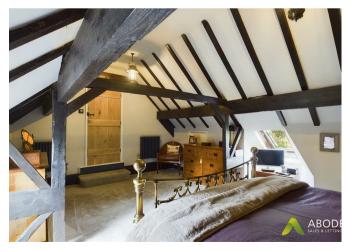

# **BEDROOM I**

Impressive master bedroom with exposed ceiling timbers and trusses, two windows, two radiators and eaves storage cupboards.