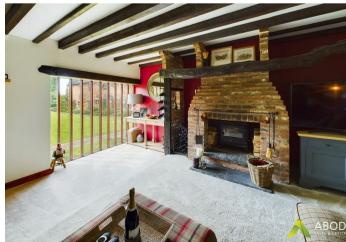

### SITTING ROOM

Feature exposed brick fireplace with log burner, exposed brick feature wall and beams, two radiators and picture window onto the garden.