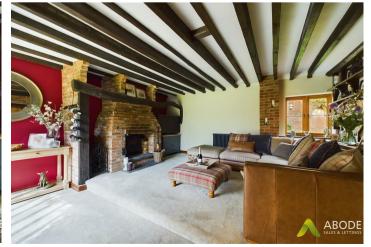

### SITTING ROOM

Feature exposed brick fireplace with log burner, exposed brick feature wall and beams, two radiators and picture window onto the garden.