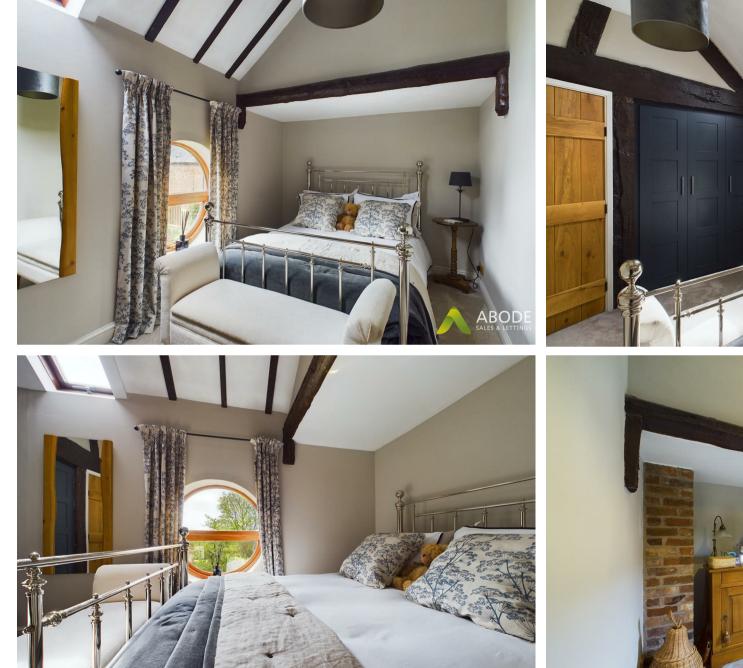

# **BEDROOM I**

Impressive master bedroom with exposed ceiling timbers and trusses, two windows, two radiators and eaves storage cupboards.

## BEDROOM 2

Built in wardrobes, radiator, exposed timbers and a large round window overlooking the valley and shared gardens.

## BEDROOM 3

Exposed beamed ceiling, radiator and window.