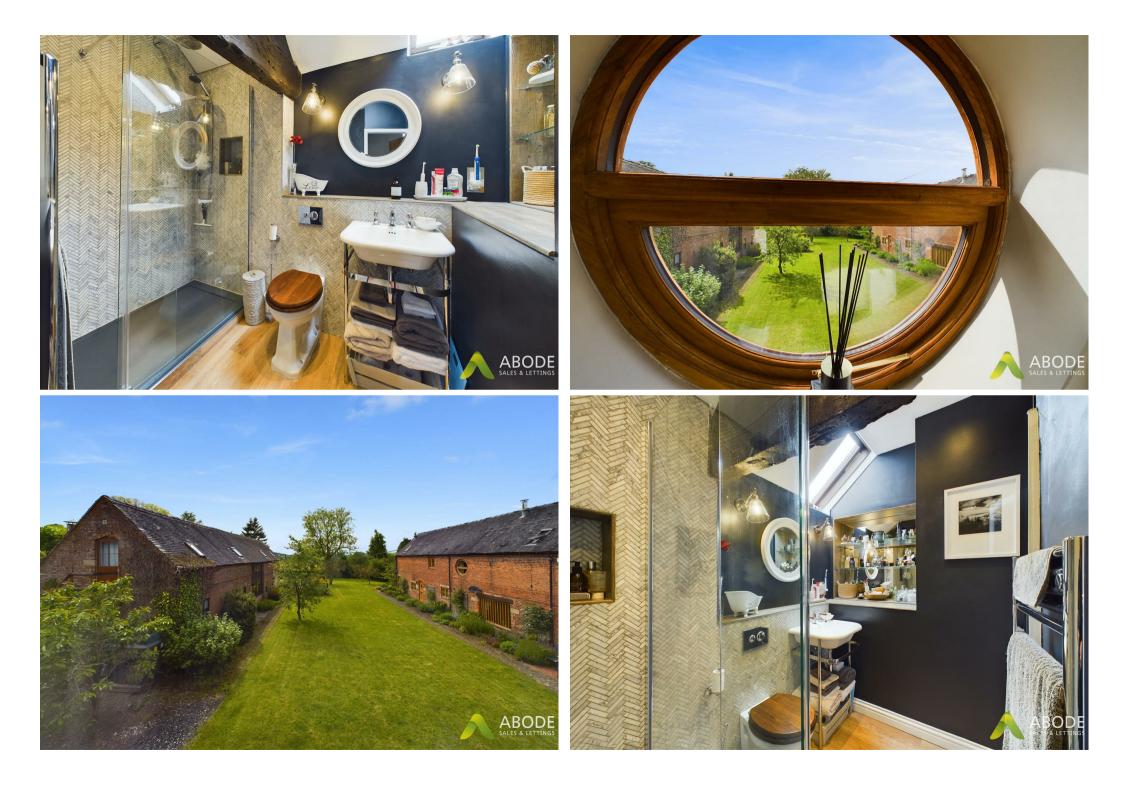

#### SHOWER ROOM

Re-fitted to a high specification offering a walk-in in shower with rainfall shower and hand held shower, low flush wc, wash hand basin, chrome heated towel radiator, window and exposed beams.

# OUTSIDE

Rear and side gates giving access into the enclosed rear garden, offering a well maintained lawn with mature borders, plants and shrubs, raised block paved patio area. There is a delightful front lawned garden maintained and used by the residents front the gardens.

## BEDROOM 2

Built in wardrobes, radiator, exposed timbers and a large round window overlooking the valley and shared gardens.