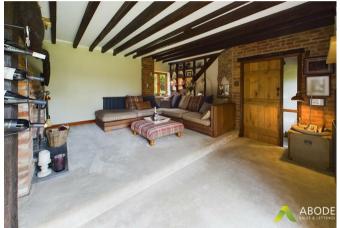

### SITTING ROOM

Feature exposed brick fireplace with log burner, exposed brick feature wall and beams, two radiators and picture window onto the garden.

### HALL

Entrance stable door into the hall, exposed brick and beams, stone flagged floor, radiator, stairs to the first floor, under stairs storage cupboard and doors to -