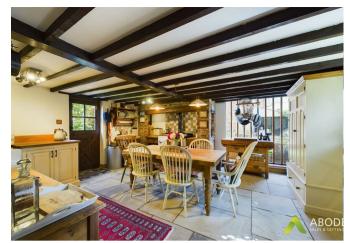

### FARMHOUSE STYLE BREAKFAST KITCHEN

Bespoke hand made kitchen with cupboards and drawers, Belfast sink and oak wood surfaces. Exposed brick ingle nook with inset Sandyford Range incorporating back boiler for the domestic hot water and central heating system. Plumbing and space for a washing machine and dishwasher, space for an American fridge freezer. Picture window to the side, window to the front and a stable door onto the garden, stone flagged floor and a radiator.