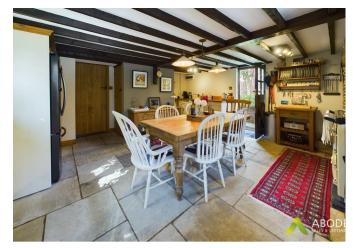

### FARMHOUSE STYLE BREAKFAST KITCHEN

Bespoke hand made kitchen with cupboards and drawers, Belfast sink and oak wood surfaces. Exposed brick ingle nook with inset Sandyford Range incorporating back boiler for the domestic hot water and central heating system. Plumbing and space for a washing machine and dishwasher, space for an American fridge freezer. Picture window to the side, window to the front and a stable door onto the garden, stone flagged floor and a radiator.