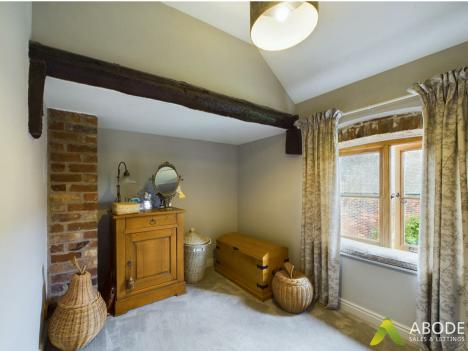

BEDROOM 2

Built in wardrobes, radiator, exposed timbers and a large round window overlooking the valley and shared gardens.

## BEDROOM 3

Exposed beamed ceiling, radiator and window.

#### SHOWER ROOM

Re-fitted to a high specification offering a walk-in in shower with rainfall shower and hand held shower, low flush wc, wash hand basin, chrome heated towel radiator, window and exposed beams.



















# DOUBLE GARAGE

Outwards doors, personal door onto the garden, power and lights.

# OUTSIDE

Rear and side gates giving access into the enclosed rear garden, offering a well maintained lawn with mature borders, plants and shrubs, raised block paved patio area. There is a delightful front lawned garden maintained and used by the residents front the gardens.















ABODE



















These particulars, whilst believed to be accurate are set out as a general outline only for guidance and do not constitute any part of an offer or contract. Intending purchasers should not rely on them as statements of representation of fact, but must satisfy themselves by inspection or otherwise as to their accuracy. No person in this firms employment has the authority to make or give any representation or warranty in respect of the property.



https://www.abodemidlands.co.ul