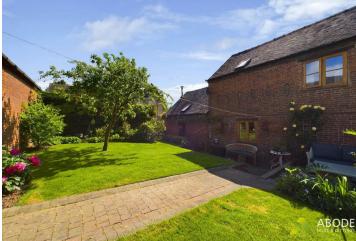

# OUTSIDE

Rear and side gates giving access into the enclosed rear garden, offering a well maintained lawn with mature borders, plants and shrubs, raised block paved patio area. There is a delightful front lawned garden maintained and used by the residents front the gardens.