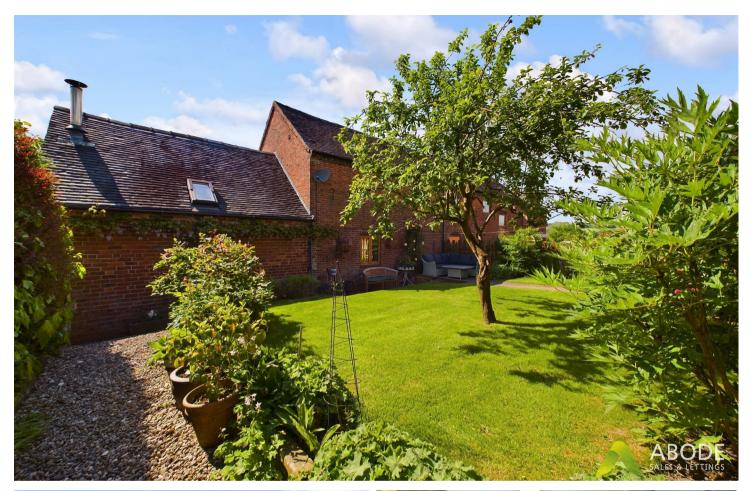

# OUTSIDE

Rear and side gates giving access into the enclosed rear garden, offering a well maintained lawn with mature borders, plants and shrubs, raised block paved patio area. There is a delightful front lawned garden maintained and used by the residents front the gardens.