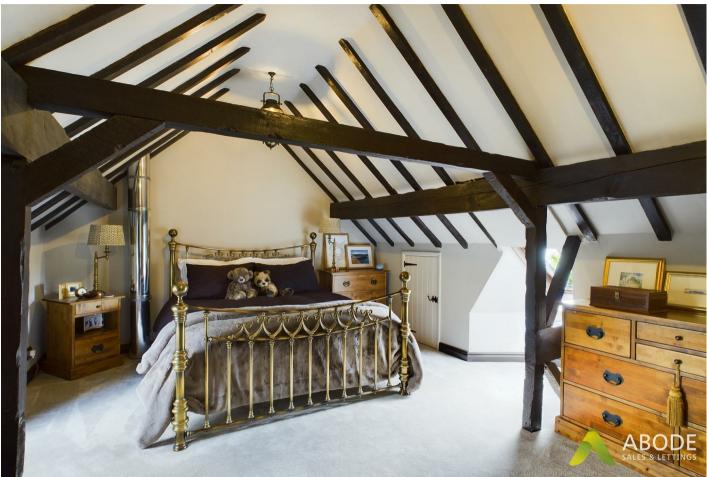

# **BEDROOM I**

Impressive master bedroom with exposed ceiling timbers and trusses, two windows, two radiators and eaves storage cupboards.