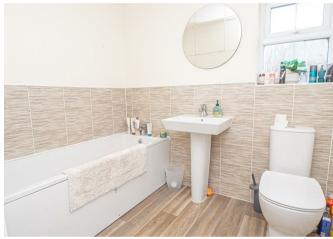

## **BATHROOM**

Panel enclosed bath, low flush wc, wash hand basin, heated towel radiator and upvc double glazed window.