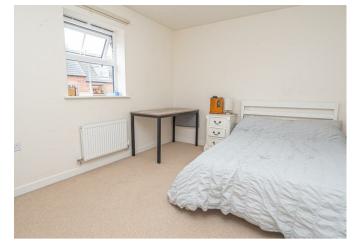

double glazed windows and double doors onto the garden, radiator.

### FIRST FLOOR LANDING

Storage cupboard and doors to -

### **BEDROOM I**

II'2 x I0'II

Upvc double glazed window and a radiator.

## **EN SUITE**

Enclosed shower, low flush wc, wash hand basin, radiator and upvc double glazed window.

# BEDROOM 2

12'4 x 9'4

Upvc double glazed window and a radiator.



## **BEDROOM 3**

9'7 x 6'0

Upvc double glazed window and a radiator.

## **BATHROOM**

Panel enclosed bath, low flush wc, wash hand basin, heated towel radiator and upvc double glazed window.

### **GARAGE**

20'4 x 10'9

Up and over door, power points and light. In front of the garage is a long drive.



















Enclosed rear garden with a lawn and paved patio. Rear gate to the drive and single garage.

















**Ground Floor** 



**First Floor**