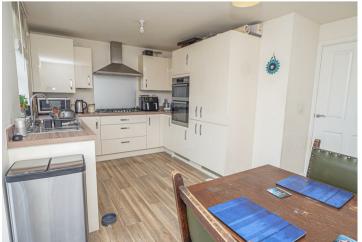

### KITCHEN DINER

17'10" x 10'2"

Fitted wall mounted, base and drawer units with work surfaces and a sink and drainer unit with mixer tap. Fitted electric double oven, five ring gas hob with double extractor hood, integrated washing machine, dishwasher and fridge freezer. Two upvc double glazed windows and double doors onto the garden, radiator.