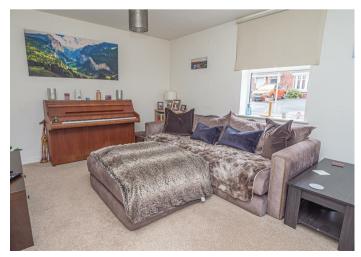

g gas hob with double extractor hood, integrated washing machine, dishwasher and fridge freezer. Two upvc double glazed windows and double doors onto the garden, radiator.

### FIRST FLOOR LANDING

Storage cupboard and doors to -

### **BEDROOM I**

II'2 x I0'II

Upvc double glazed window and a radiator.

## **EN SUITE**

Enclosed shower, low flush wc, wash hand basin, radiator and upvc double glazed window.

# BEDROOM 2

12'4 x 9'4

Upvc double glazed window and a radiator.



## **BEDROOM 3**

9'7 x 6'0

Upvc double glazed window and a radiator.

## **BATHROOM**

Panel enclosed bath, low flush wc, wash hand basin, heated towel radiator and upvc double glazed window.

### **GARAGE**

20'4 x 10'9

Up and over door, power points and light. In front of the garage is a long drive.



















Enclosed rear garden with a lawn and paved patio. Rear gate to the drive and single garage.

















**Ground Floor** 



**First Floor**