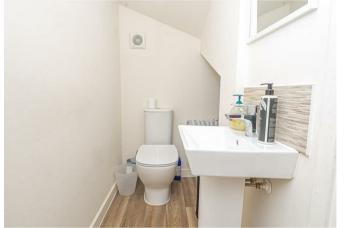

### **CLOAKROOM**

Low flush wc, wash hand basin, radiator and a useful storage area under the stairs.