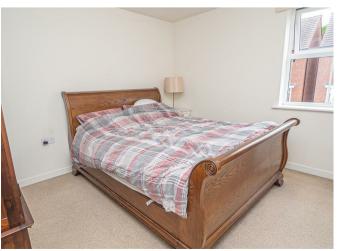

### **BEDROOM I**

II'2 x I0'II

Upvc double glazed window and a radiator.

# BEDROOM 2

12'4 x 9'4

Upvc double glazed window and a radiator.

## **BEDROOM 3**

9'7 x 6'0

Upvc double glazed window and a radiator.