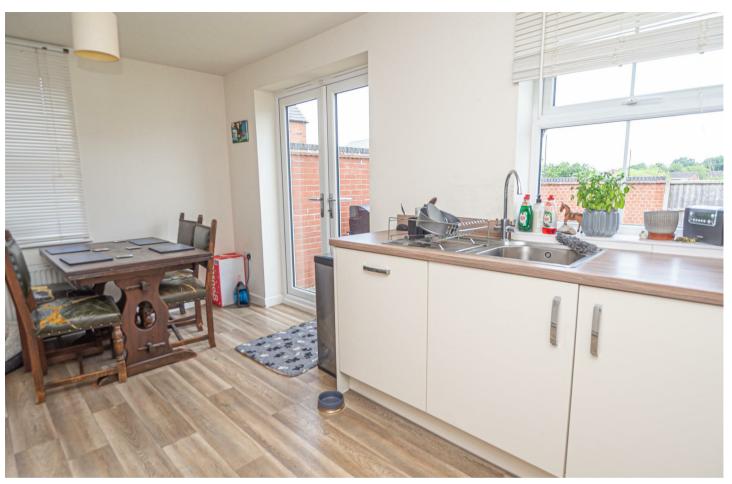

### KITCHEN DINER

17'10" x 10'2"

Fitted wall mounted, base and drawer units with work surfaces and a sink and drainer unit with mixer tap. Fitted electric double oven, five ring gas hob with double extractor hood, integrated washing machine, dishwasher and fridge freezer. Two upvc double glazed windows and double doors onto the garden, radiator.