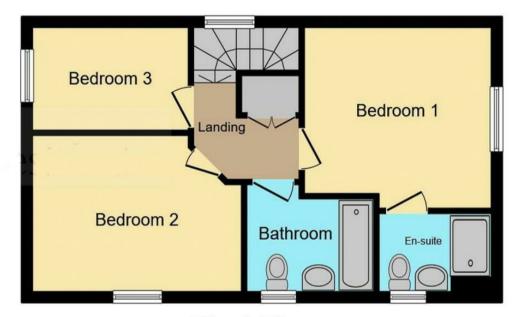

### FIRST FLOOR LANDING

Storage cupboard and doors to -

### **BEDROOM I**

II'2 x I0'II

Upvc double glazed window and a radiator.

## **EN SUITE**

Enclosed shower, low flush wc, wash hand basin, radiator and upvc double glazed window.

# BEDROOM 2

12'4 x 9'4

Upvc double glazed window and a radiator.

## **BEDROOM 3**

9'7 x 6'0

Upvc double glazed window and a radiator.

## **BATHROOM**

Panel enclosed bath, low flush wc, wash hand basin, heated towel radiator and upvc double glazed window.