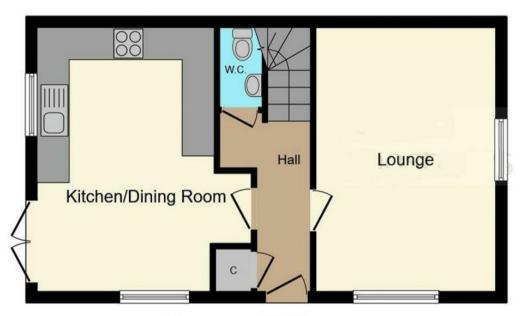

### HALL

Entrance door into the hall with stairs to the first floor, radiator and a storage cupboard, doors to -

### **CLOAKROOM**

Low flush wc, wash hand basin, radiator and a useful storage area under the stairs.

### LOUNGE

17'10" x 10'4"

Two upvc double glazed windows and a radiator.

### KITCHEN DINER

17'10" x 10'2"

Fitted wall mounted, base and drawer units with work surfaces and a sink and drainer unit with mixer tap. Fitted electric double oven, five ring gas hob with double extractor hood, integrated washing machine, dishwasher and fridge freezer. Two upvc double glazed windows and double doors onto the garden, radiator.

### **GARAGE**

20'4 x 10'9

Up and over door, power points and light. In front of the garage is a long drive.

Enclosed rear garden with a lawn and paved patio. Rear gate to the drive and single garage.

**Ground Floor** 