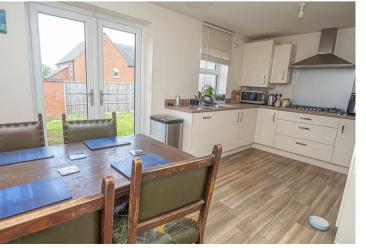

### KITCHEN DINER

17'10" x 10'2"

Fitted wall mounted, base and drawer units with work surfaces and a sink and drainer unit with mixer tap. Fitted electric double oven, five ring gas hob with double extractor hood, integrated washing machine, dishwasher and fridge freezer. Two upvc double glazed windows and double doors onto the garden, radiator.