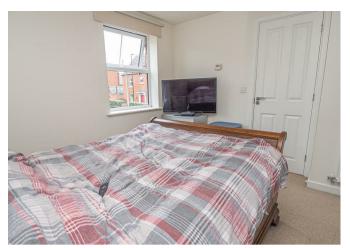

hob with double extractor hood, integrated washing machine, dishwasher and fridge freezer. Two upvc double glazed windows and double doors onto the garden, radiator.

### FIRST FLOOR LANDING

Storage cupboard and doors to -

### **BEDROOM I**

II'2 x I0'II

Upvc double glazed window and a radiator.

## **EN SUITE**

Enclosed shower, low flush wc, wash hand basin, radiator and upvc double glazed window.

# BEDROOM 2

12'4 x 9'4

Upvc double glazed window and a radiator.



## **BEDROOM 3**

9'7 x 6'0

Upvc double glazed window and a radiator.

## **BATHROOM**

Panel enclosed bath, low flush wc, wash hand basin, heated towel radiator and upvc double glazed window.

### **GARAGE**

20'4 x 10'9

Up and over door, power points and light. In front of the garage is a long drive.



















Enclosed rear garden with a lawn and paved patio. Rear gate to the drive and single garage.

















**Ground Floor** 



**First Floor**