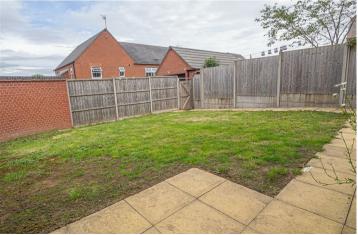

### **GARAGE**

20'4 x 10'9

Up and over door, power points and light. In front of the garage is a long drive.

Enclosed rear garden with a lawn and paved patio. Rear gate to the drive and single garage.

**Ground Floor** 