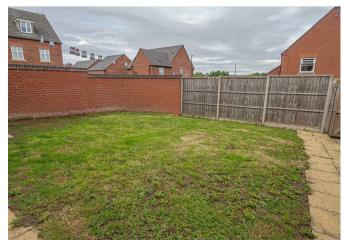

### **GARAGE**

20'4 x 10'9

Up and over door, power points and light. In front of the garage is a long drive.

Enclosed rear garden with a lawn and paved patio. Rear gate to the drive and single garage.

**Ground Floor** 