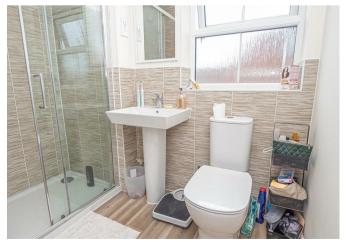

## **EN SUITE**

Enclosed shower, low flush wc, wash hand basin, radiator and upvc double glazed window.

## **BATHROOM**

Panel enclosed bath, low flush wc, wash hand basin, heated towel radiator and upvc double glazed window.