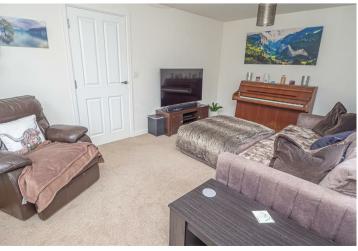

five ring gas hob with double extractor hood, integrated washing machine, dishwasher and fridge freezer. Two upvc double glazed windows and double doors onto the garden, radiator.

### FIRST FLOOR LANDING

Storage cupboard and doors to -

### **BEDROOM I**

II'2 x I0'II

Upvc double glazed window and a radiator.

## **EN SUITE**

Enclosed shower, low flush wc, wash hand basin, radiator and upvc double glazed window.

# BEDROOM 2

12'4 x 9'4

Upvc double glazed window and a radiator.



## **BEDROOM 3**

9'7 x 6'0

Upvc double glazed window and a radiator.

## **BATHROOM**

Panel enclosed bath, low flush wc, wash hand basin, heated towel radiator and upvc double glazed window.

### **GARAGE**

20'4 x 10'9

Up and over door, power points and light. In front of the garage is a long drive.



















Enclosed rear garden with a lawn and paved patio. Rear gate to the drive and single garage.

















**Ground Floor** 



**First Floor**