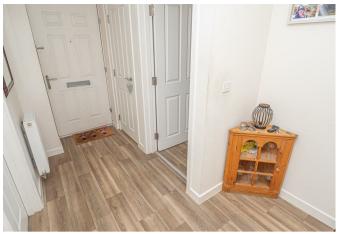

### HALL

Entrance door into the hall with stairs to the first floor, radiator and a storage cupboard, doors to -