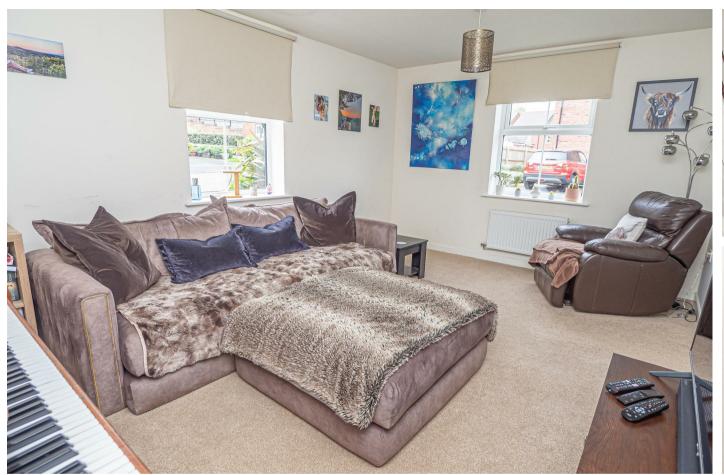

ve ring gas hob with double extractor hood, integrated washing machine, dishwasher and fridge freezer. Two upvc double glazed windows and double doors onto the garden, radiator.

### FIRST FLOOR LANDING

Storage cupboard and doors to -

### **BEDROOM I**

II'2 x I0'II

Upvc double glazed window and a radiator.

## **EN SUITE**

Enclosed shower, low flush wc, wash hand basin, radiator and upvc double glazed window.

# BEDROOM 2

12'4 x 9'4

Upvc double glazed window and a radiator.



## **BEDROOM 3**

9'7 x 6'0

Upvc double glazed window and a radiator.

## **BATHROOM**

Panel enclosed bath, low flush wc, wash hand basin, heated towel radiator and upvc double glazed window.

### **GARAGE**

20'4 x 10'9

Up and over door, power points and light. In front of the garage is a long drive.



















Enclosed rear garden with a lawn and paved patio. Rear gate to the drive and single garage.

















**Ground Floor** 



**First Floor**