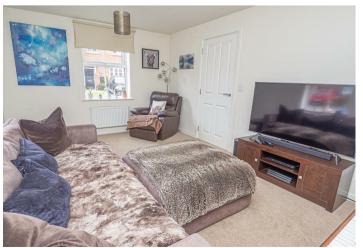

gas hob with double extractor hood, integrated washing machine, dishwasher and fridge freezer. Two upvc double glazed windows and double doors onto the garden, radiator.

### FIRST FLOOR LANDING

Storage cupboard and doors to -

### **BEDROOM I**

II'2 x I0'II

Upvc double glazed window and a radiator.

## **EN SUITE**

Enclosed shower, low flush wc, wash hand basin, radiator and upvc double glazed window.

# BEDROOM 2

12'4 x 9'4

Upvc double glazed window and a radiator.



## **BEDROOM 3**

9'7 x 6'0

Upvc double glazed window and a radiator.

## **BATHROOM**

Panel enclosed bath, low flush wc, wash hand basin, heated towel radiator and upvc double glazed window.

### **GARAGE**

20'4 x 10'9

Up and over door, power points and light. In front of the garage is a long drive.



















Enclosed rear garden with a lawn and paved patio. Rear gate to the drive and single garage.

















**Ground Floor** 



**First Floor**