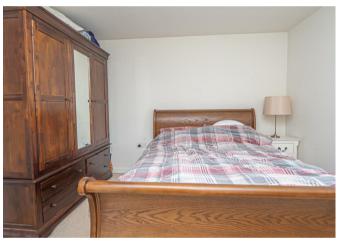

upvc double glazed windows and double doors onto the garden, radiator.

### FIRST FLOOR LANDING

Storage cupboard and doors to -

### **BEDROOM I**

II'2 x I0'II

Upvc double glazed window and a radiator.

## **EN SUITE**

Enclosed shower, low flush wc, wash hand basin, radiator and upvc double glazed window.

# BEDROOM 2

12'4 x 9'4

Upvc double glazed window and a radiator.



## **BEDROOM 3**

9'7 x 6'0

Upvc double glazed window and a radiator.

## **BATHROOM**

Panel enclosed bath, low flush wc, wash hand basin, heated towel radiator and upvc double glazed window.

### **GARAGE**

20'4 x 10'9

Up and over door, power points and light. In front of the garage is a long drive.



















Enclosed rear garden with a lawn and paved patio. Rear gate to the drive and single garage.

















**Ground Floor** 



**First Floor**