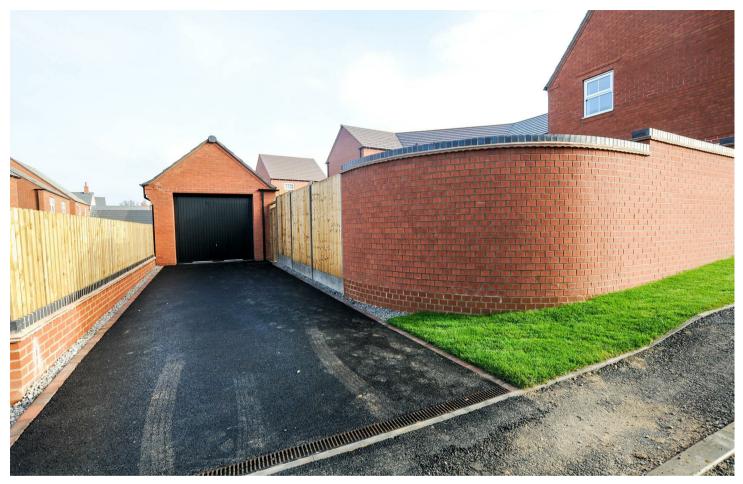

### **GARAGE**

20'4 x 10'9

Up and over door, power points and light. In front of the garage is a long drive.

Enclosed rear garden with a lawn and paved patio. Rear gate to the drive and single garage.

**Ground Floor** 