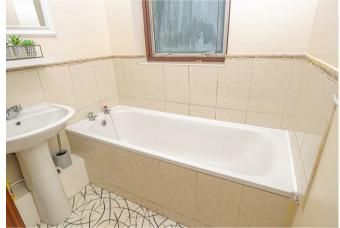

let. In brief the property offers hall, study/family room, single garage, first floor with lounge and kitchen. The second floor offers two bedrooms and a bathroom. Off street parking. NO CHAIN.







### HALL

Entrance door into the hall with stairs to the first floor and doors to -

## STUDY/FAMILY ROOM

7'9 x 7'0

Window

#### FIRST FLOOR LANDING

Stairs to the second floor and door to -

## LOUNGE

19'10 x 15'9

Window to the front

# KITCHEN

7'10 x 7'1

Fitted units, work surfaces, sink and drainer unit, window.

### SECOND FLOOR LANDING

Doors to -

### **BEDROOM**

13'3 x 7'10

Window.

# **BEDROOM**

9'8 x 7'10

Window.

### **BATHROOM**

Panel enclosed bath, low flush wc, wash hand basin, window.

## OUTSIDE

Rear off street parking and up and over door into the garage.