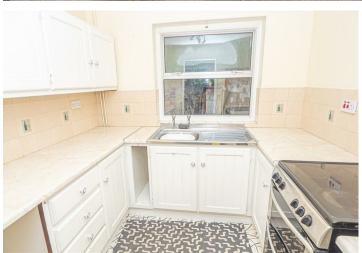

# KITCHEN

7'10 x 7'1

Fitted units, work surfaces, sink and drainer unit, window.