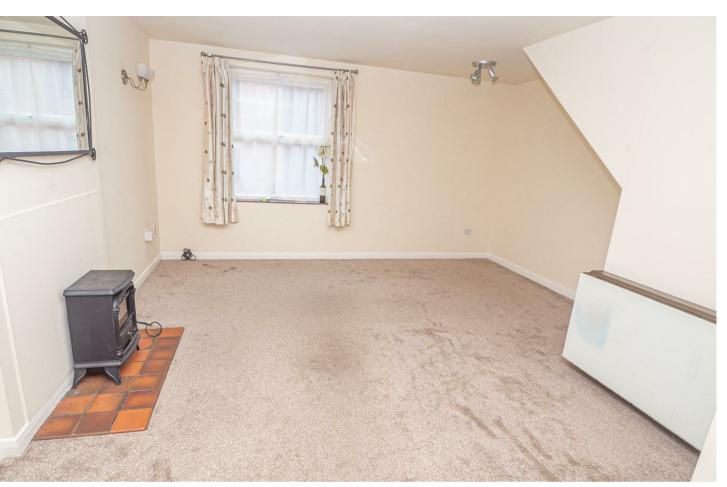

holiday let. In brief the property offers hall, study/family room, single garage, first floor with lounge and kitchen. The second floor offers two bedrooms and a bathroom. Off street parking. NO CHAIN.







### HALL

Entrance door into the hall with stairs to the first floor and doors to -

## STUDY/FAMILY ROOM

7'9 x 7'0

Window

#### FIRST FLOOR LANDING

Stairs to the second floor and door to -

## LOUNGE

19'10 x 15'9

Window to the front

# KITCHEN

7'10 x 7'1

Fitted units, work surfaces, sink and drainer unit, window.

### SECOND FLOOR LANDING

Doors to -

### **BEDROOM**

13'3 x 7'10

Window.

# **BEDROOM**

9'8 x 7'10

Window.

### **BATHROOM**

Panel enclosed bath, low flush wc, wash hand basin, window.

## OUTSIDE

Rear off street parking and up and over door into the garage.