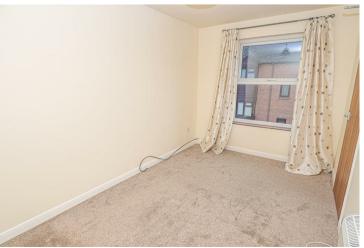

liday let. In brief the property offers hall, study/family room, single garage, first floor with lounge and kitchen. The second floor offers two bedrooms and a bathroom. Off street parking. NO CHAIN.







### HALL

Entrance door into the hall with stairs to the first floor and doors to -

## STUDY/FAMILY ROOM

7'9 x 7'0

Window

#### FIRST FLOOR LANDING

Stairs to the second floor and door to -

## LOUNGE

19'10 x 15'9

Window to the front

# KITCHEN

7'10 x 7'1

Fitted units, work surfaces, sink and drainer unit, window.

### SECOND FLOOR LANDING

Doors to -

### **BEDROOM**

13'3 x 7'10

Window.

# **BEDROOM**

9'8 x 7'10

Window.

### **BATHROOM**

Panel enclosed bath, low flush wc, wash hand basin, window.

## OUTSIDE

Rear off street parking and up and over door into the garage.