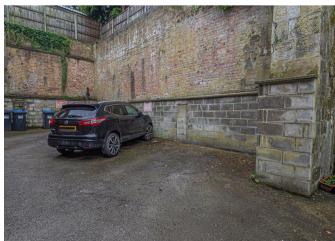

n brief the property offers hall, study/family room, single garage, first floor with lounge and kitchen. The second floor offers two bedrooms and a bathroom. Off street parking. NO CHAIN.







### HALL

Entrance door into the hall with stairs to the first floor and doors to -

## STUDY/FAMILY ROOM

7'9 x 7'0

Window

#### FIRST FLOOR LANDING

Stairs to the second floor and door to -

## LOUNGE

19'10 x 15'9

Window to the front

# KITCHEN

7'10 x 7'1

Fitted units, work surfaces, sink and drainer unit, window.

### SECOND FLOOR LANDING

Doors to -

### **BEDROOM**

13'3 x 7'10

Window.

# **BEDROOM**

9'8 x 7'10

Window.

### **BATHROOM**

Panel enclosed bath, low flush wc, wash hand basin, window.

## OUTSIDE

Rear off street parking and up and over door into the garage.