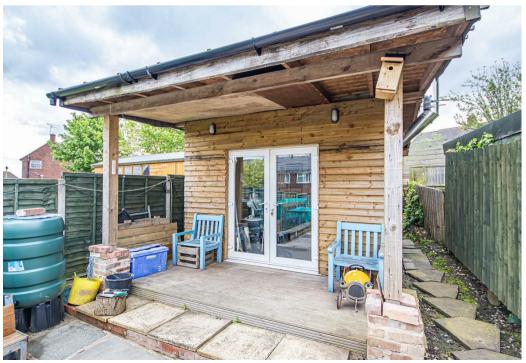

#### Outside

Located to the rear of the plot is a detached outbuilding which is of concrete block construction, timber clad with a pitched roof and with UPVC double glazed French doors to the front elevation. The garden room features a multitude of purposes to a discerning buyer which could include outside home office, workspace or storeroom. Building has power supply, electrical sockets, LAN cabling for Internet connection and a log burning fireplace. Situated to the behind the garden room is a further storage area.