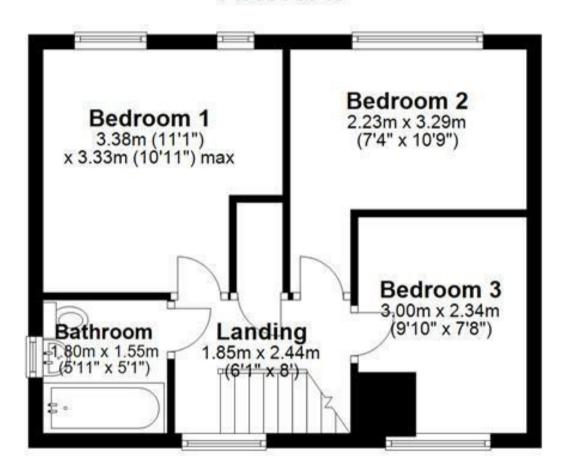

# Landing

With a UPVC window to the front elevation, access into space via loft hatch and built-in air cupboard. Internal doors leading to;

#### **Bedroom One**

With 2x UPVC double glazed windows to the rear elevation and central heating radiator

#### **Bedroom Two**

With a UPVC double closed window to the rear elevation and central heating radiator

### **Bedroom Three**

With a UPVC double closed window to the front elevation and central heating radiator

#### **Bathroom**

With a UPVC double glazed frosted glass window to the side elevation, featuring a three-piece bathroom suites comprising of low-level WC, floating wash hand basin with mixer tap and panel bath unit with electric shower over, tiling to wall coverings, heated towel radiator and extractor fan.

# **First Floor**