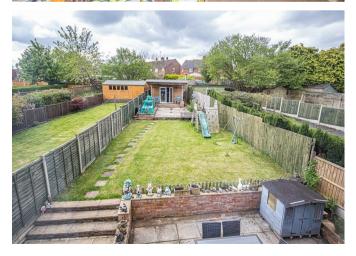

#### Outside

Located to the rear of the plot is a detached outbuilding which is of concrete block construction, timber clad with a pitched roof and with UPVC double glazed French doors to the front elevation. The garden room features a multitude of purposes to a discerning buyer which could include outside home office, workspace or storeroom. Building has power supply, electrical sockets, LAN cabling for Internet connection and a log burning fireplace. Situated to the behind the garden room is a further storage area.

The garden itself is mainly lawn throughout with a paved pathway to the raised patio. with bordering soil beds. The garden is enclosed by timber fence panels with concrete posts. Located to the rear of the property is a large extended paved entertaining patio. The rear garden benefits from a south facing aspect allowing for all day sun.