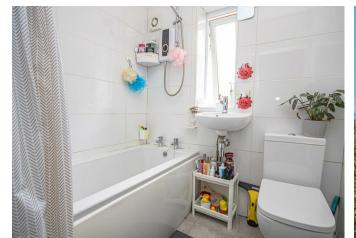

#### **Bathroom**

With a UPVC double glazed frosted glass window to the side elevation, featuring a three-piece bathroom suites comprising of low-level WC, floating wash hand basin with mixer tap and panel bath unit with electric shower over, tiling to wall coverings, heated towel radiator and extractor fan.