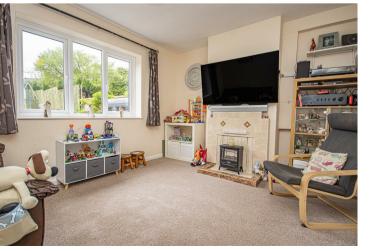

#### Lounge

With a UPVC double glazed window to the rear elevation, focal point fireplace, TV aerial point and central heating radiator.