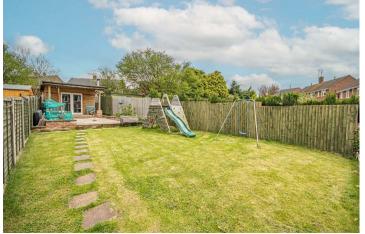

#### Outside

Located to the rear of the plot is a detached outbuilding which is of concrete block construction, timber clad with a pitched roof and with UPVC double glazed French doors to the front elevation. The garden room features a multitude of purposes to a discerning buyer which could include outside home office, workspace or storeroom. Building has power supply, electrical sockets, LAN cabling for Internet connection and a log burning fireplace. Situated to the behind the garden room is a further storage area.

The garden itself is mainly lawn throughout with a paved pathway to the raised patio. with bordering soil beds. The garden is enclosed by timber fence panels with concrete posts. Located to the rear of the property is a large extended paved entertaining patio. The rear garden benefits from a south facing aspect allowing for all day sun.