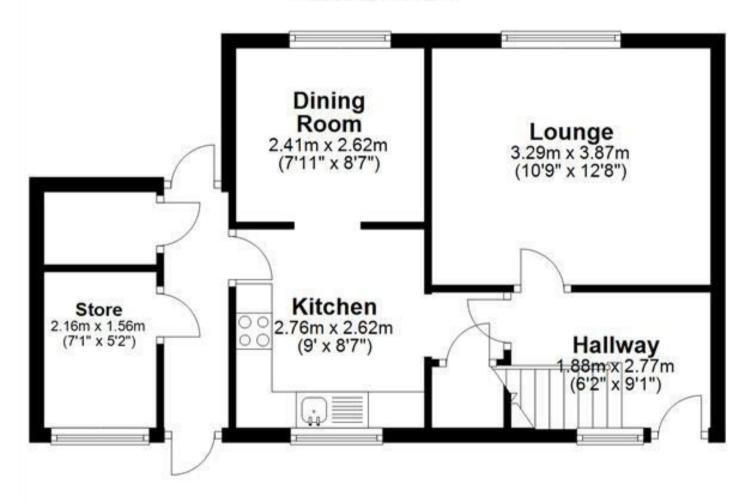

#### Hallway

With a double glazed composite from entry door leading into, UPVC double glazed window to the front elevation, electrical distribution board, central heating radiator, smoke alarm, internal doors lead to:

#### Lounge

With a UPVC double glazed window to the rear elevation, focal point fireplace, TV aerial point and central heating radiator.

#### Kitchen

With a UPVC double glazed window to the front elevation, the kitchen features range of matching base and eye level storage cupboard and drawers with preparation work surfaces and a range of integrated appliances including a stainless steel sink with mixer tap, four ring gas hob with grill and oven, plumbing space and free standard space for further white goods, in housing is the Worcester Bosch central heating gas boiler and a central heating radiator, useful stairs pantry cupboard with eye level shelving and UPVC double glazed window to the front elevation.

# **Dining Room**

With a UPVC double glazed window to the rear elevation and central heating radiator.

# **Ground Floor**

Please use as a guide to layout only. They are not intended to be to scale. Property of Abode Anderson-Dixon. Burton-Uttoxetter-Ashbourne Plan produced using PlanUp.