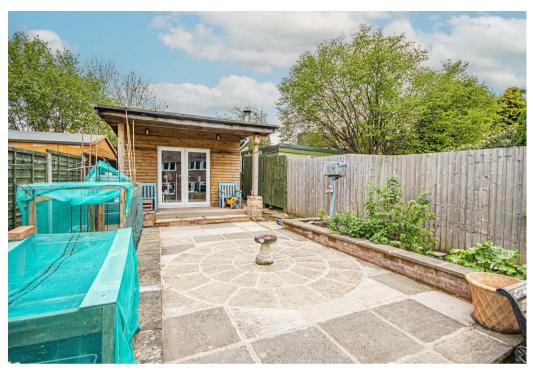

#### Outside

Located to the rear of the plot is a detached outbuilding which is of concrete block construction, timber clad with a pitched roof and with UPVC double glazed French doors to the front elevation. The garden room features a multitude of purposes to a discerning buyer which could include outside home office, workspace or storeroom. Building has power supply, electrical sockets, LAN cabling for Internet connection and a log burning fireplace. Situated to the behind the garden room is a further storage area.

The garden itself is mainly lawn throughout with a paved pathway to the raised patio. with bordering soil beds. The garden is enclosed by timber fence panels with concrete posts. Located to the rear of the property is a large extended paved entertaining patio. The rear garden benefits from a south facing aspect allowing for all day sun.