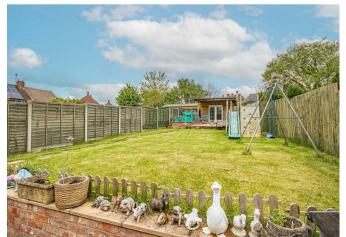

#### Outside

Located to the rear of the plot is a detached outbuilding which is of concrete block construction, timber clad with a pitched roof and with UPVC double glazed French doors to the front elevation. The garden room features a multitude of purposes to a discerning buyer which could include outside home office, workspace or storeroom. Building has power supply, electrical sockets, LAN cabling for Internet connection and a log burning fireplace. Situated to the behind the garden room is a further storage area.

The garden itself is mainly lawn throughout with a paved pathway to the raised patio. with bordering soil beds. The garden is enclosed by timber fence panels with concrete posts. Located to the rear of the property is a large extended paved entertaining patio. The rear garden benefits from a south facing aspect allowing for all day sun.