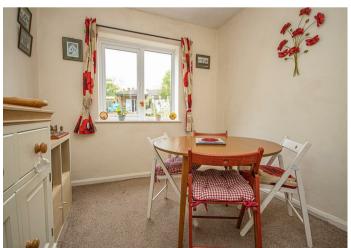

# **Dining Room**

With a UPVC double glazed window to the rear elevation and central heating radiator.