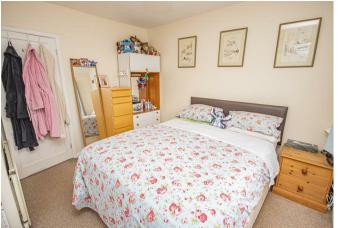

#### **Bedroom One**

With 2x UPVC double glazed windows to the rear elevation and central heating radiator

#### **Bedroom Two**

With a UPVC double closed window to the rear elevation and central heating radiator

### **Bedroom Three**

With a UPVC double closed window to the front elevation and central heating radiator