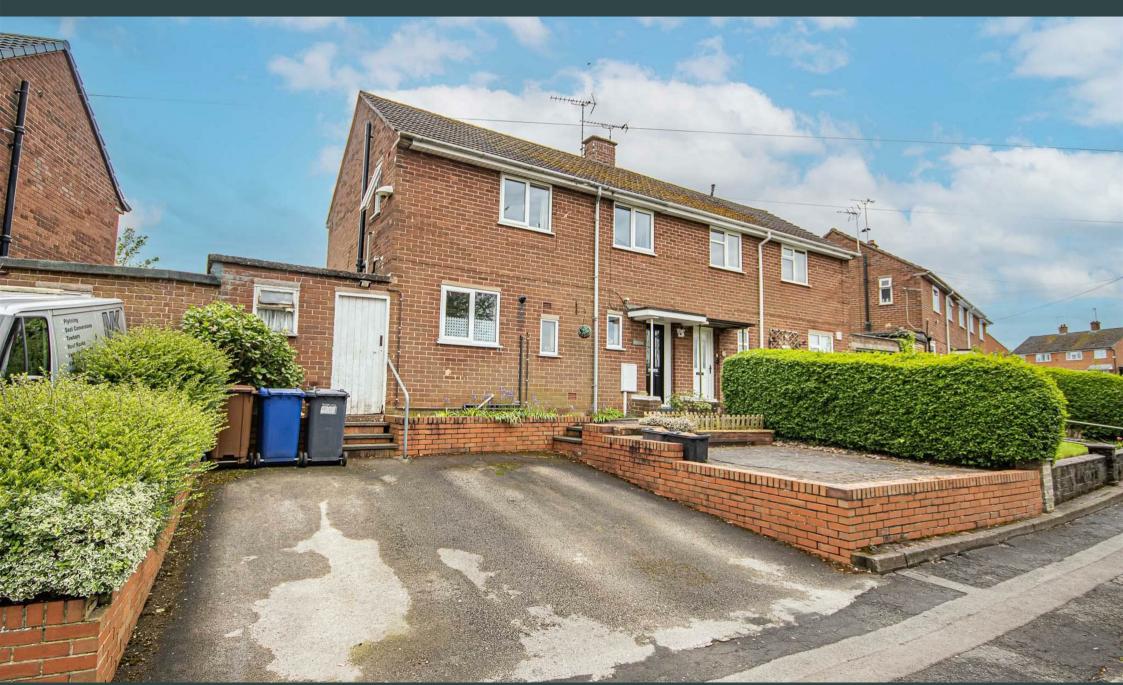

Bentley Road, Uttoxeter, Staffordshire, STI4 7EF Offers Over £210,000

\*\* SPACIOUS THREE-BEDROOM SEMI-DETACHED HOME \*\* GARDEN ROOM \*\* GAS CENTRAL HEATING \*\* UPVC DOUBLE GLAZING \*\*

Nestled on a generous plot, this three-bedroom semi-detached residence offers a welcoming entrance, cozy lounge, well-equipped kitchen, dining room, ground floor outbuildings with ample storage/utility space, three bedrooms and a family bathroom. Outside, a front double width driveway ensures convenient off-road parking, while the large rear gardens boast lush lawns and inviting patio spaces.

Conveniently located for easy access to local amenities such as shops, schools, and leisure facilities, the property also enjoys swift connections to the A50 and major road networks.

Viewings are strictly by appointment and highly recommended to fully appreciate the quality of this home. Contact Abode Estate Agents to schedule your viewing.