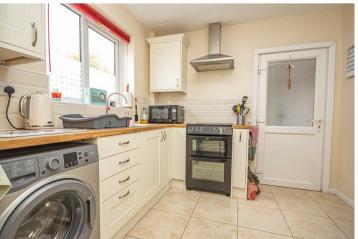

#### Kitchen

With a UPVC double glazed window to the front elevation, the kitchen features range of matching base and eye level storage cupboard and drawers with preparation work surfaces and a range of integrated appliances including a stainless steel sink with mixer tap, four ring gas hob with grill and oven, plumbing space and free standard space for further white goods, in housing is the Worcester Bosch central heating gas boiler and a central heating radiator, useful stairs pantry cupboard with eye level shelving and UPVC double glazed window to the front elevation.