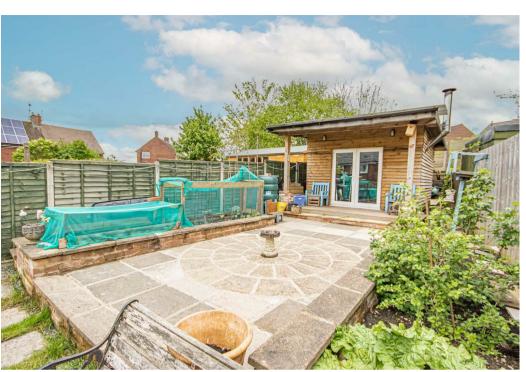

#### Outside

Located to the rear of the plot is a detached outbuilding which is of concrete block construction, timber clad with a pitched roof and with UPVC double glazed French doors to the front elevation. The garden room features a multitude of purposes to a discerning buyer which could include outside home office, workspace or storeroom. Building has power supply, electrical sockets, LAN cabling for Internet connection and a log burning fireplace. Situated to the behind the garden room is a further storage area.

The garden itself is mainly lawn throughout with a paved pathway to the raised patio. with bordering soil beds. The garden is enclosed by timber fence panels with concrete posts. Located to the rear of the property is a large extended paved entertaining patio. The rear garden benefits from a south facing aspect allowing for all day sun.