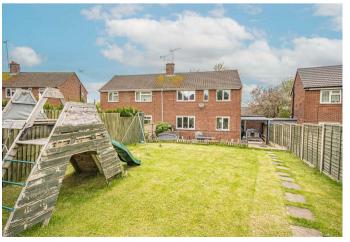

Bentley Road, Uttoxeter, Staffordshire, STI4 7EF Offers Over £210,000

\*\* SPACIOUS THREE-BEDROOM SEMI-DETACHED HOME \*\* GARDEN ROOM \*\* GAS CENTRAL HEATING \*\* UPVC DOUBLE GLAZING \*\*

Nestled on a generous plot, this three-bedroom semi-detached residence offers a welcoming entrance, cozy lounge, well-equipped kitchen, dining room, ground floor outbuildings with ample storage/utility space, three bedrooms and a family bathroom. Outside, a front double width driveway ensures convenient off-road parking, while the large rear gardens boast lush lawns and inviting patio spaces.

The garden itself is mainly lawn throughout with a paved pathway to the raised patio. with bordering soil beds. The garden is enclosed by timber fence panels with concrete posts. Located to the rear of the property is a large extended paved entertaining patio. The rear garden benefits from a south facing aspect allowing for all day sun.