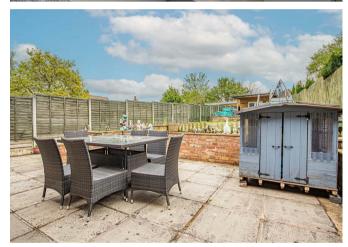

#### Outside

Located to the rear of the plot is a detached outbuilding which is of concrete block construction, timber clad with a pitched roof and with UPVC double glazed French doors to the front elevation. The garden room features a multitude of purposes to a discerning buyer which could include outside home office, workspace or storeroom. Building has power supply, electrical sockets, LAN cabling for Internet connection and a log burning fireplace. Situated to the behind the garden room is a further storage area.

The garden itself is mainly lawn throughout with a paved pathway to the raised patio. with bordering soil beds. The garden is enclosed by timber fence panels with concrete posts. Located to the rear of the property is a large extended paved entertaining patio. The rear garden benefits from a south facing aspect allowing for all day sun.