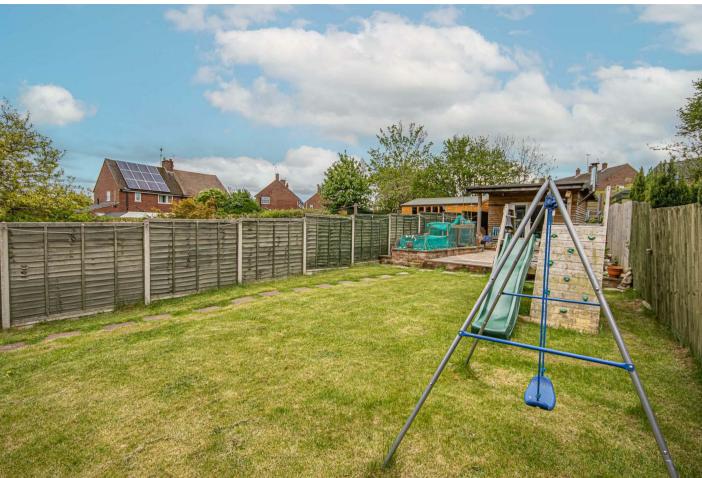

#### Outside

Located to the rear of the plot is a detached outbuilding which is of concrete block construction, timber clad with a pitched roof and with UPVC double glazed French doors to the front elevation. The garden room features a multitude of purposes to a discerning buyer which could include outside home office, workspace or storeroom. Building has power supply, electrical sockets, LAN cabling for Internet connection and a log burning fireplace. Situated to the behind the garden room is a further storage area.

The garden itself is mainly lawn throughout with a paved pathway to the raised patio. with bordering soil beds. The garden is enclosed by timber fence panels with concrete posts. Located to the rear of the property is a large extended paved entertaining patio. The rear garden benefits from a south facing aspect allowing for all day sun.