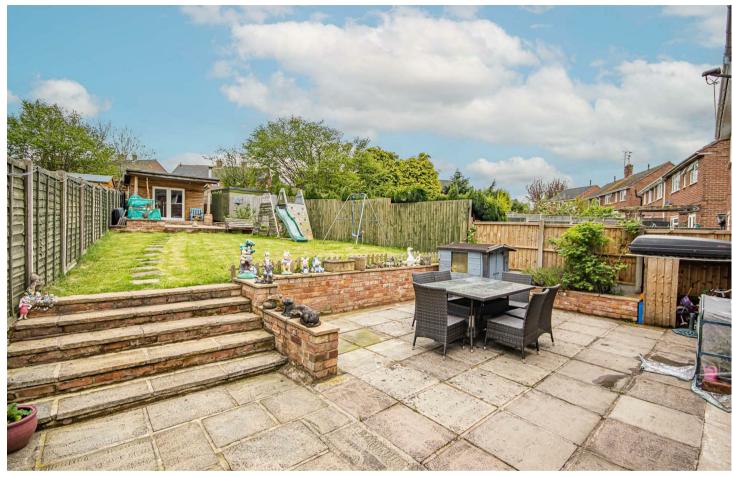

#### Outside

Located to the rear of the plot is a detached outbuilding which is of concrete block construction, timber clad with a pitched roof and with UPVC double glazed French doors to the front elevation. The garden room features a multitude of purposes to a discerning buyer which could include outside home office, workspace or storeroom. Building has power supply, electrical sockets, LAN cabling for Internet connection and a log burning fireplace. Situated to the behind the garden room is a further storage area.

The garden itself is mainly lawn throughout with a paved pathway to the raised patio. with bordering soil beds. The garden is enclosed by timber fence panels with concrete posts. Located to the rear of the property is a large extended paved entertaining patio. The rear garden benefits from a south facing aspect allowing for all day sun.