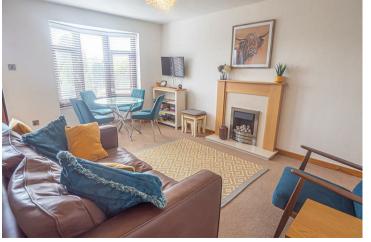

#### LIVING ROOM

14'5" × 13'5"

Living flame coal effect gas fire with surround, radiator, stairs to the first floor, double glazed window and door onto the garden.