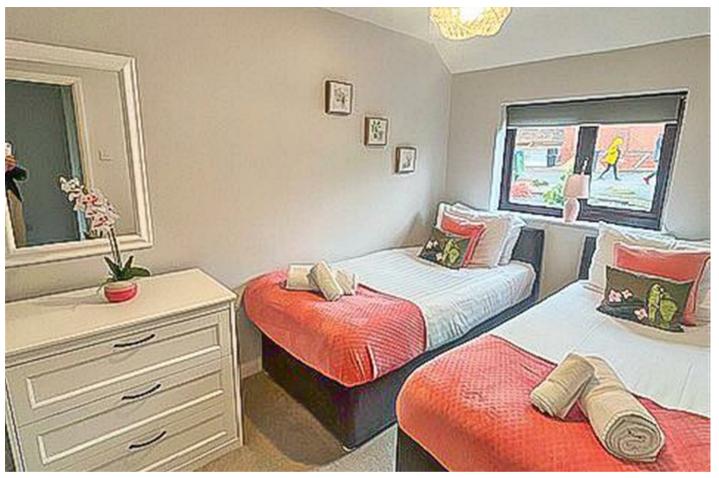

#### **BEDROOM 2**

10'10 x 7'3

Double glazed window to the front and a radiator.