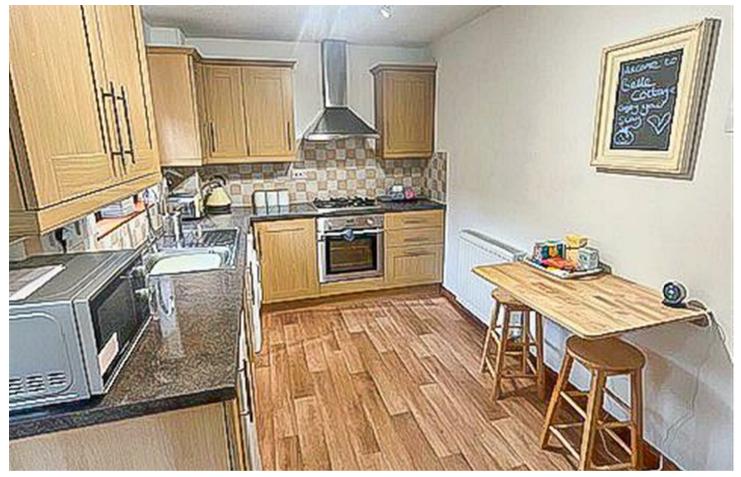

#### **KITCHEN**

7'9" × 13'5"

Fitted wall mounted, base and drawer units with work surfaces and a sink and drainer unit. Fitted electric oven, gas hob and an extractor hood, plumbing and space for a washing machine and space for a fridge. Radiator and a double glazed window and door to the front.