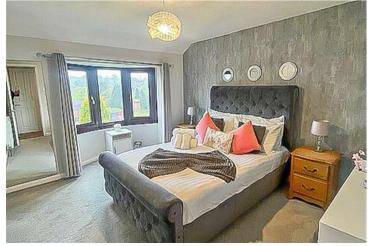

#### **BEDROOM I**

10'10 x 11'6

Storage cupboard, double glazed window with views over Ashbourne and a radiator.