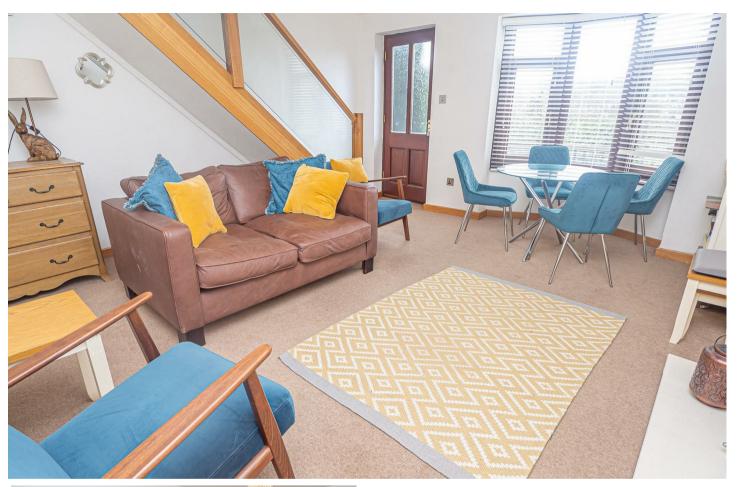

#### LIVING ROOM

14'5" × 13'5"

Living flame coal effect gas fire with surround, radiator, stairs to the first floor, double glazed window and door onto the garden.