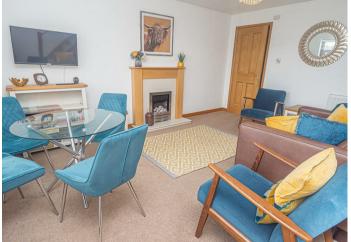

#### LIVING ROOM

14'5" × 13'5"

Living flame coal effect gas fire with surround, radiator, stairs to the first floor, double glazed window and door onto the garden.