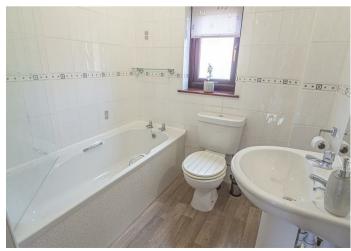

### **BATHROOM**

7'10 x 6'4

Panel enclosed bath with a shower and shower screen, low flush wc, wash hand basin, radiator and double glazed window.