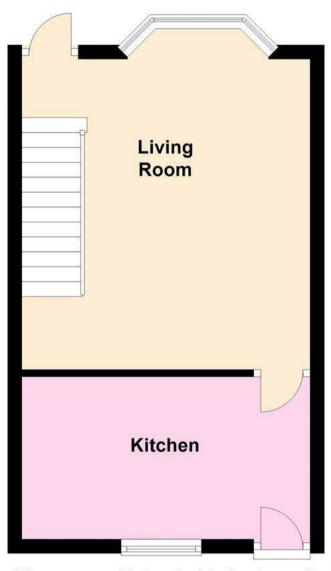

#### **KITCHEN**

7'9" × 13'5"

Fitted wall mounted, base and drawer units with work surfaces and a sink and drainer unit. Fitted electric oven, gas hob and an extractor hood, plumbing and space for a washing machine and space for a fridge. Radiator and a double glazed window and door to the front.

#### LIVING ROOM

14'5" × 13'5"

Living flame coal effect gas fire with surround, radiator, stairs to the first floor, double glazed window and door onto the garden.

## **Ground Floor**

Please use as a guide to layout only. They are not intended to be to scale. Property of Abode Anderson-Dixon.

Burton-Uttoxetter-Ashbourne

Plan produced using PlanUp.