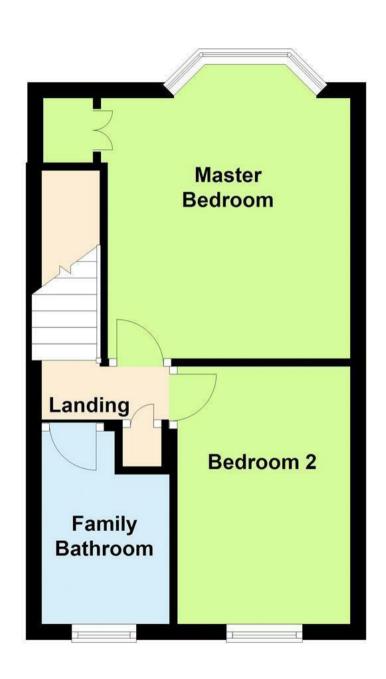

#### LANDING

Loft access and doors to -

#### **BEDROOM I**

10'10 x 11'6

Storage cupboard, double glazed window with views over Ashbourne and a radiator.

#### **BEDROOM 2**

10'10 x 7'3

Double glazed window to the front and a radiator.

### **BATHROOM**

7'10 x 6'4

Panel enclosed bath with a shower and shower screen, low flush wc, wash hand basin, radiator and double glazed window.

# **First Floor**