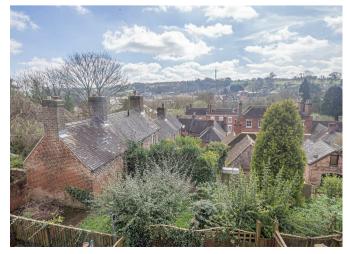

#### **BEDROOM I**

10'10 x 11'6

Storage cupboard, double glazed window with views over Ashbourne and a radiator.

#### **OUTSIDE**

Allocated parking space to the front. the rear garden offers a raised decked patio with views over Ashbourne and steps down to a paved patio.