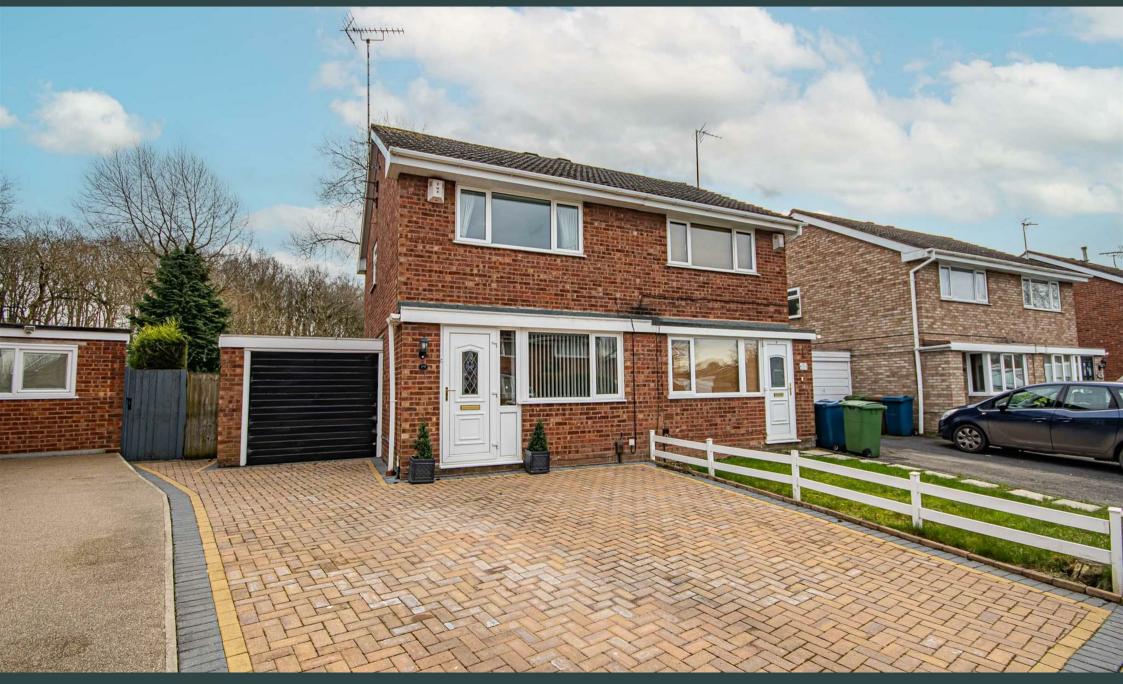

Gladstone Way, Beaconside, Staffordshire, STI6 3JT Asking Price £189,950

https://www.abodemidlands.co.uk

\*\* TWO BEDROOM SEMI-DETACHED HOME \*\* PEACEFUL REAR ASPECT VIEWS WITH SPACIOUS GARDENS \*\* GARAGE \*\* BLOCK PAVED DRIVEWAY \*\*

This delightful two-bedroom semidetached residence is impeccably presented and situated within the sought-after Beaconside development. Its prime location offers convenient access to key commuter routes and is also conveniently close to Stafford Town Centre, county hospital and technology park. It boasts ample parking space for multiple vehicles, a single garage, and a private rear garden enjoying wonderful aspects over protected woodland views. Inside, you'll find an inviting porch, a spacious lounge, a kitchen with patio doors, two bedrooms, and a three piece family bathroom suite. County hospital and technology park.

# Outside

The block paved double width driveway provides ample off road parking, leading up to the attached single garage with up and over door. Gated side entry leads to the rear. To the rear is an entertaining patio which enjoys peaceful views over the spacious gardens. The gardens are mainly laid to lawn with a mixture of hedging and timber fencing. The rear aspects showcase a tranquil treeline with woodland views.