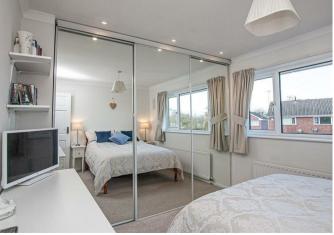

#### Bedroom One

With a UPVC double glazed glass window to the front elevation, central heating radiator, a range of built-in fitted wardrobes with mirrored sliding fronts comprising hanging rails and shelving and LED downlighting to ceiling.