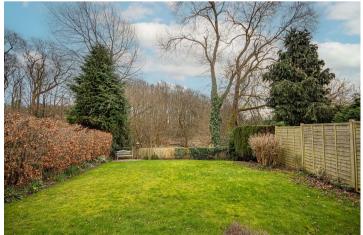

# Outside

The block paved double width driveway provides ample off road parking, leading up to the attached single garage with up and over door. Gated side entry leads to the rear. To the rear is an entertaining patio which enjoys peaceful views over the spacious gardens. The gardens are mainly laid to lawn with a mixture of hedging and timber fencing. The rear aspects showcase a tranquil treeline with woodland views.