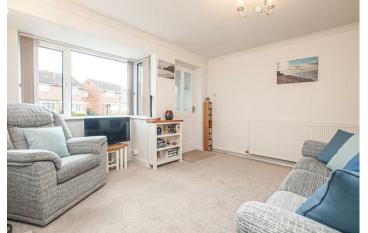

#### Lounge

With the focal point of the room being the electric fireplace with a timber Adam style surround, UPVC double glazed box bay window to the front elevation, central heating radiator, TV aerial point, dimmer switch lighting, smoke alarm, and staircase rising to the first-floor landing. Internal door entries leads to: