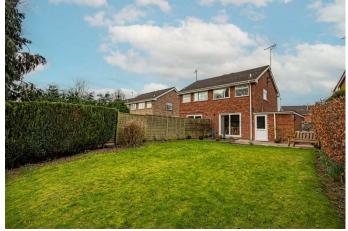

# Outside

The block paved double width driveway provides ample off road parking, leading up to the attached single garage with up and over door. Gated side entry leads to the rear. To the rear is an entertaining patio which enjoys peaceful views over the spacious gardens. The gardens are mainly laid to lawn with a mixture of hedging and timber fencing. The rear aspects showcase a tranquil treeline with woodland views.