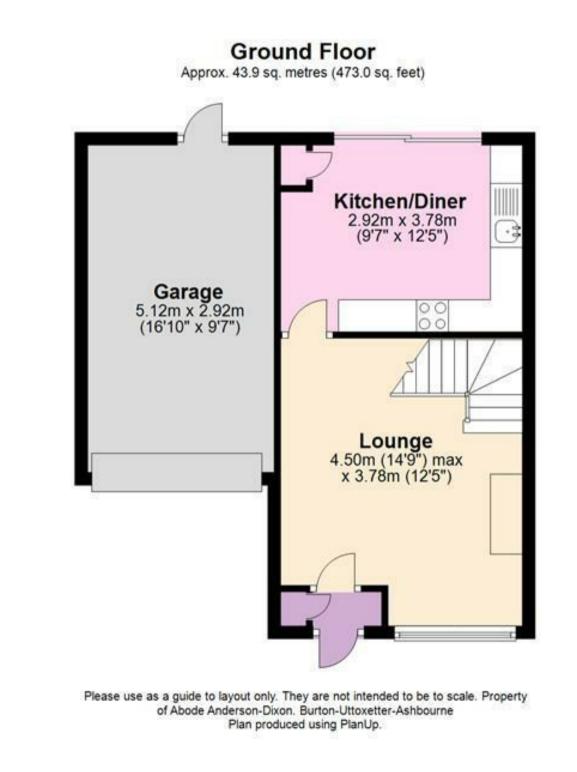

#### Porch

With a UPVC double glazed front entrance door leading into, UPVC double glazed window to the front elevation and meter cupboard housing the consumer unit, gas meter, and electric meter. Internal timber glass panel door leads to:

#### Lounge

With the focal point of the room being the electric fireplace with a timber Adam style surround, UPVC double glazed box bay window to the front elevation, central heating radiator, TV aerial point, dimmer switch lighting, smoke alarm, and staircase rising to the first-floor landing. Internal door entries leads to:

#### Kitchen/Diner

With UPVC double glazed sliding doors leading to the rear elevation, the kitchen features a range of matching base and eye level storage cupboards and drawers with drop edge preparation work surfaces. Integrated appliances include a four ring gas hob, extractor hood, oven/grill, stainless steel sink and drainer with mixer tap, dishwasher, and space for further freestanding undercounter white goods, central heating radiator, heat alarm, spotlight into the ceiling and Worcester Bosch central heating gas boiler.

## Garage

With up and over door to the front elevation and rear access door.