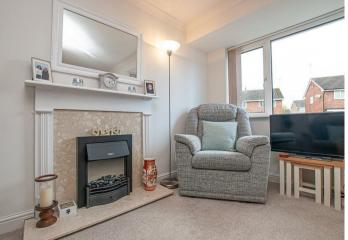

#### Lounge

With the focal point of the room being the electric fireplace with a timber Adam style surround, UPVC double glazed box bay window to the front elevation, central heating radiator, TV aerial point, dimmer switch lighting, smoke alarm, and staircase rising to the first-floor landing. Internal door entries leads to: