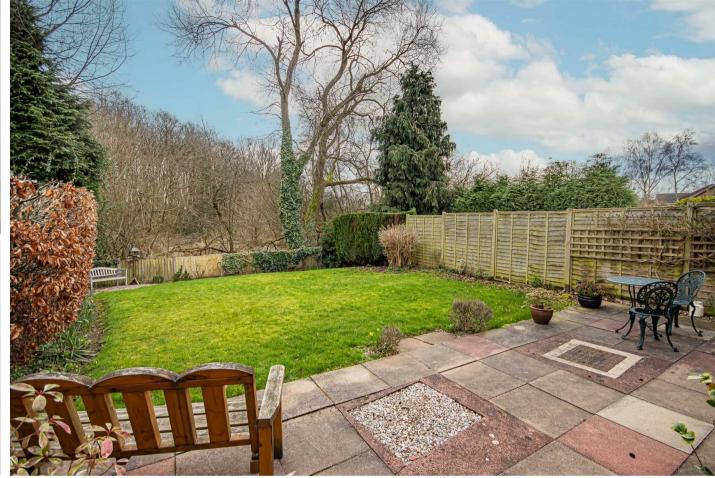

# Outside

The block paved double width driveway provides ample off road parking, leading up to the attached single garage with up and over door. Gated side entry leads to the rear. To the rear is an entertaining patio which enjoys peaceful views over the spacious gardens. The gardens are mainly laid to lawn with a mixture of hedging and timber fencing. The rear aspects showcase a tranquil treeline with woodland views.