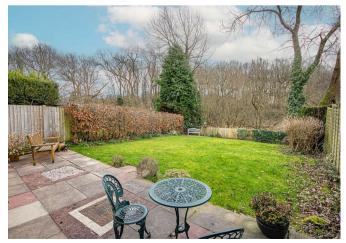

# Outside

The block paved double width driveway provides ample off road parking, leading up to the attached single garage with up and over door. Gated side entry leads to the rear. To the rear is an entertaining patio which enjoys peaceful views over the spacious gardens. The gardens are mainly laid to lawn with a mixture of hedging and timber fencing. The rear aspects showcase a tranquil treeline with woodland views.