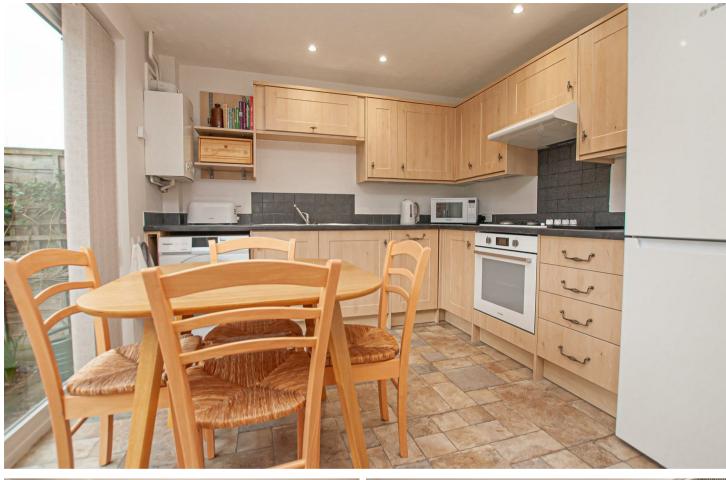

#### Kitchen/Diner

With UPVC double glazed sliding doors leading to the rear elevation, the kitchen features a range of matching base and eye level storage cupboards and drawers with drop edge preparation work surfaces. Integrated appliances include a four ring gas hob, extractor hood, oven/grill, stainless steel sink and drainer with mixer tap, dishwasher, and space for further freestanding undercounter white goods, central heating radiator, heat alarm, spotlight into the ceiling and Worcester Bosch central heating gas boiler.