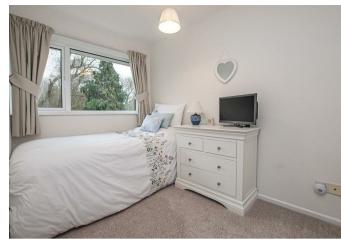

### Bedroom Two

With a UPVC double glazed window to the rear elevation overlooking lovely views over the open garden and greenery landscape, access into loft space via loft latch, which is fully boarded with pull down ladders and electric lighting. The remainder of the bedroom consists of central heating radiator, useful over stairs cupboard, housing the hot water immersion tank with eye-level shelving, built-in wardrobe space comprising hanging rails.