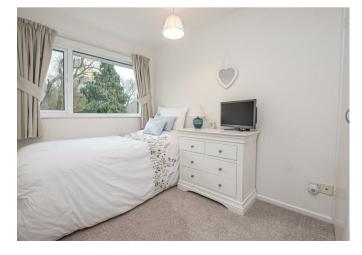

### Bedroom Two

With a UPVC double glazed window to the rear elevation overlooking lovely views over the open garden and greenery landscape, access into loft space via loft latch, which is fully boarded with pull down ladders and electric lighting. The remainder of the bedroom consists of central heating radiator, useful over stairs cupboard, housing the hot water immersion tank with eye-level shelving, built-in wardrobe space comprising hanging rails.