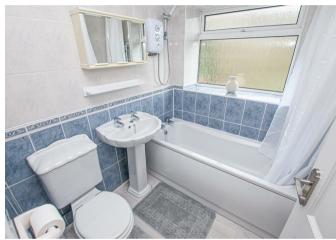

### Bathroom

With a UPVC double glazed frosted glass window to the rear elevation, the bathroom features a three-piece suite comprising low-level WC, pedestal wash hand basin, panelled bath units with electric shower over, complementary tiling to wall coverings, towel rail, central heating radiator and spotlighting to ceiling.