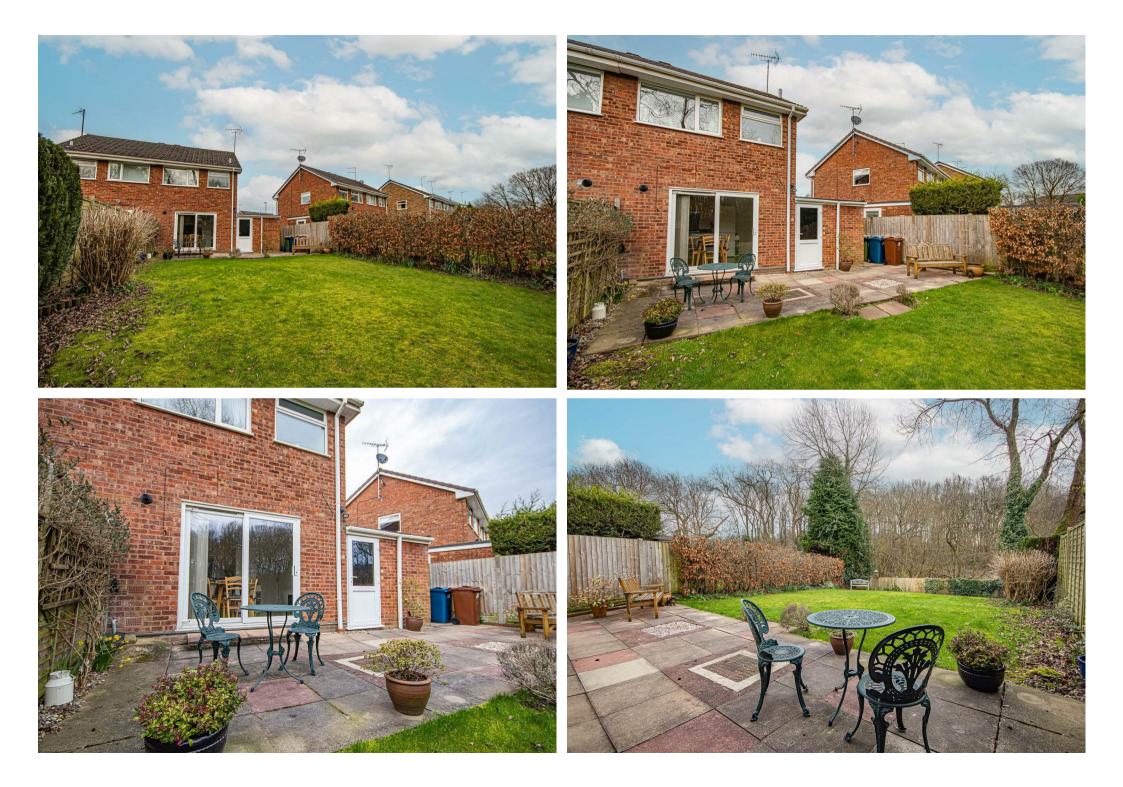

#### Kitchen/Diner

With UPVC double glazed sliding doors leading to the rear elevation, the kitchen features a range of matching base and eye level storage cupboards and drawers with drop edge preparation work surfaces. Integrated appliances include a four ring gas hob, extractor hood, oven/grill, stainless steel sink and drainer with mixer tap, dishwasher, and space for further freestanding undercounter white goods, central heating radiator, heat alarm, spotlight into the ceiling and Worcester Bosch central heating gas boiler.

# Outside

The block paved double width driveway provides ample off road parking, leading up to the attached single garage with up and over door. Gated side entry leads to the rear. To the rear is an entertaining patio which enjoys peaceful views over the spacious gardens. The gardens are mainly laid to lawn with a mixture of hedging and timber fencing. The rear aspects showcase a tranquil treeline with woodland views.