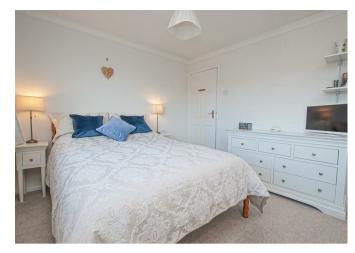

#### Bedroom One

With a UPVC double glazed glass window to the front elevation, central heating radiator, a range of built-in fitted wardrobes with mirrored sliding fronts comprising hanging rails and shelving and LED downlighting to ceiling.