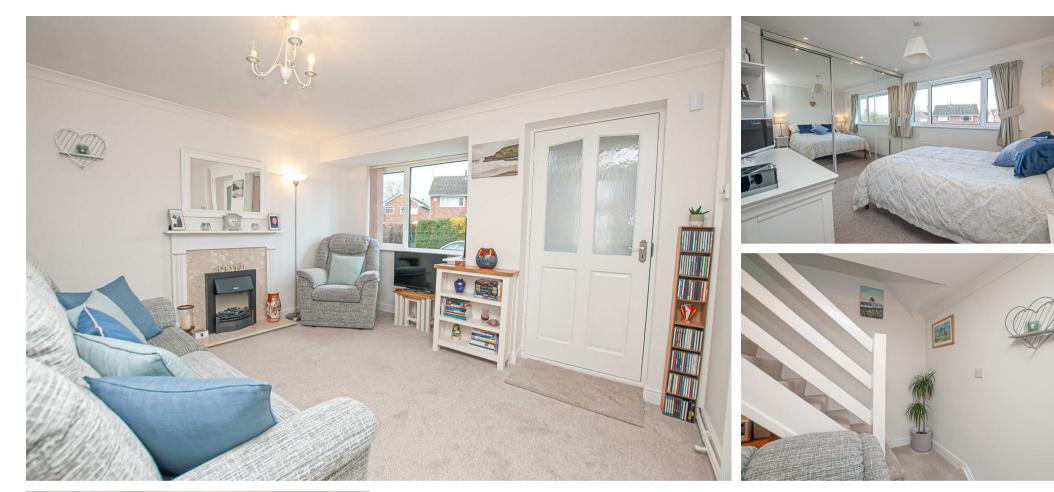

#### Lounge

With the focal point of the room being the electric fireplace with a timber Adam style surround, UPVC double glazed box bay window to the front elevation, central heating radiator, TV aerial point, dimmer switch lighting, smoke alarm, and staircase rising to the first-floor landing. Internal door entries leads to:

#### Bedroom One

With a UPVC double glazed glass window to the front elevation, central heating radiator, a range of built-in fitted wardrobes with mirrored sliding fronts comprising hanging rails and shelving and LED downlighting to ceiling.

#### Landing

With a UPVC double glazed frosted glass window to the side elevation, smoke alarm, thermostat, panelled door entry leads to: