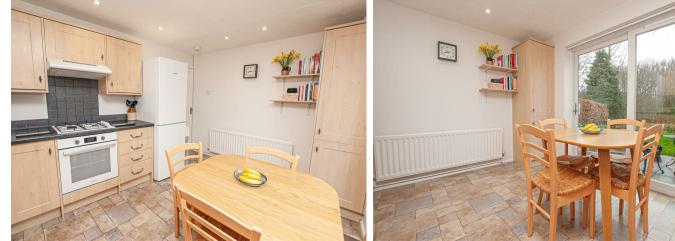

#### Kitchen/Diner

With UPVC double glazed sliding doors leading to the rear elevation, the kitchen features a range of matching base and eye level storage cupboards and drawers with drop edge preparation work surfaces. Integrated appliances include a four ring gas hob, extractor hood, oven/grill, stainless steel sink and drainer with mixer tap, dishwasher, and space for further freestanding undercounter white goods, central heating radiator, heat alarm, spotlight into the ceiling and Worcester Bosch central heating gas boiler.