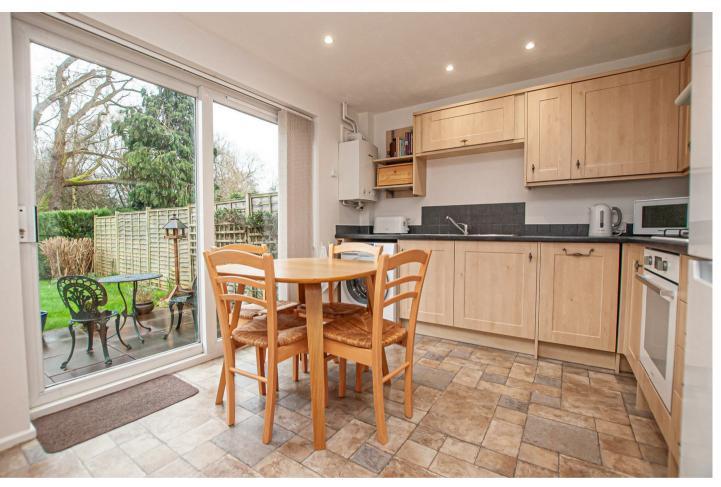

#### Kitchen/Diner

With UPVC double glazed sliding doors leading to the rear elevation, the kitchen features a range of matching base and eye level storage cupboards and drawers with drop edge preparation work surfaces. Integrated appliances include a four ring gas hob, extractor hood, oven/grill, stainless steel sink and drainer with mixer tap, dishwasher, and space for further freestanding undercounter white goods, central heating radiator, heat alarm, spotlight into the ceiling and Worcester Bosch central heating gas boiler.

# Outside

The block paved double width driveway provides ample off road parking, leading up to the attached single garage with up and over door. Gated side entry leads to the rear. To the rear is an entertaining patio which enjoys peaceful views over the spacious gardens. The gardens are mainly laid to lawn with a mixture of hedging and timber fencing. The rear aspects showcase a tranquil treeline with woodland views.