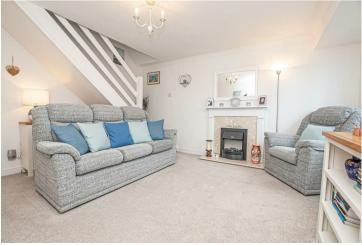

#### Lounge

With the focal point of the room being the electric fireplace with a timber Adam style surround, UPVC double glazed box bay window to the front elevation, central heating radiator, TV aerial point, dimmer switch lighting, smoke alarm, and staircase rising to the first-floor landing. Internal door entries leads to: