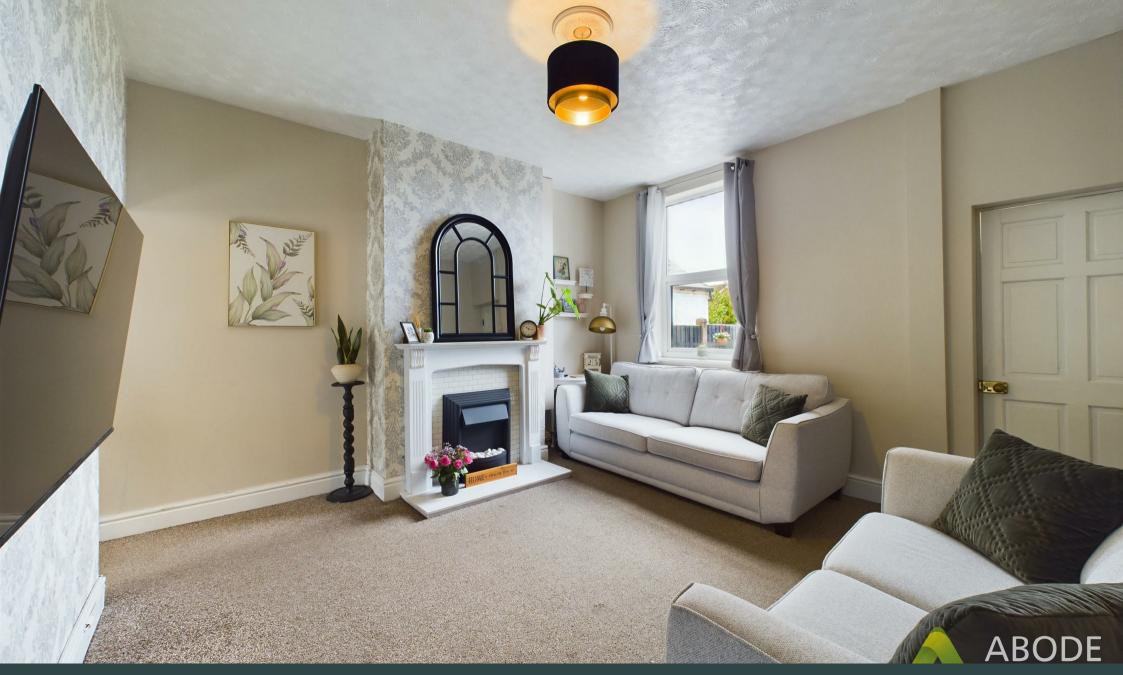

The property features a side entrance, a lounge, a dining room, and a kitchen diner on the ground floor. The first floor accommodates bedroom one and a family bathroom, while the second floor boasts two additional double bedrooms.