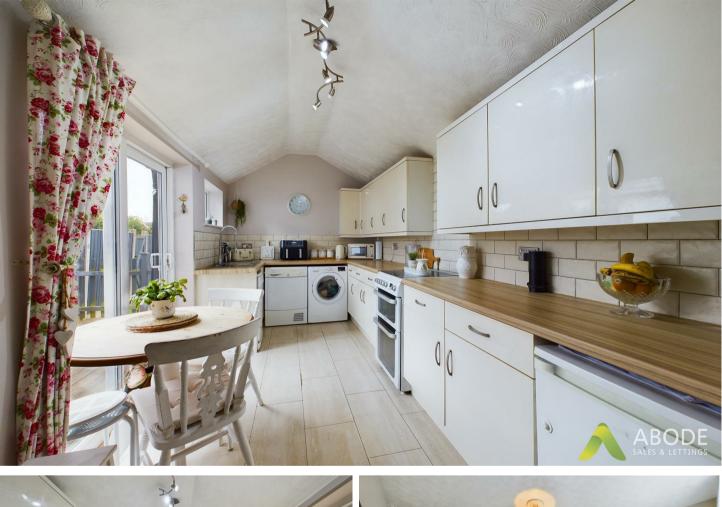

The property features a side entrance, a lounge, a dining room, and a kitchen diner on the ground floor. The first floor accommodates bedroom one and a family bathroom, while the second floor boasts two additional double bedrooms.