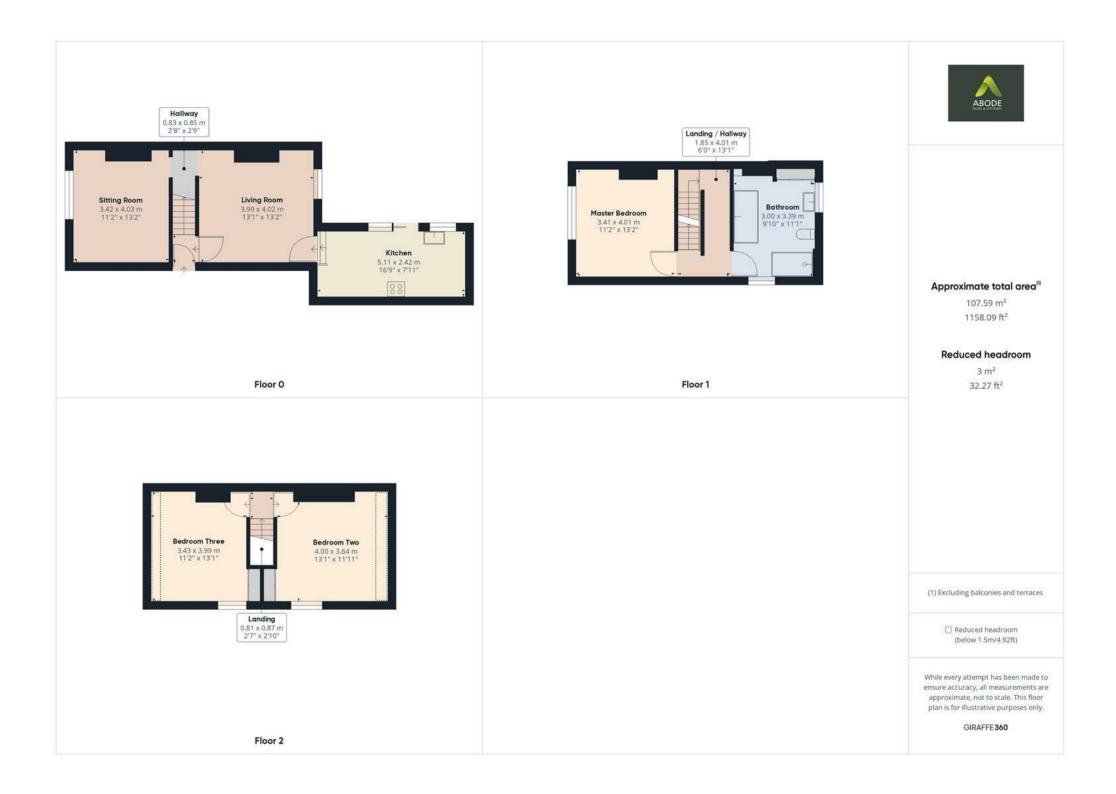

Rosliston Road, Stapenhill, DEI5 9RJ Offers Over £170,000

https://www.abodemidlands.co.uk

\*\*360 VIRTUAL TOUR\*\* \*\*II50SQ FT OF ACCOMMODATION\*\* A superb semi detached traditional home, having three double bedrooms and off street parking for one vehicle. The property benefits from two reception rooms, a generous garden and fantastic kitchen breakfast. Viewing is highly

The property features a side entrance, a lounge, a dining room, and a kitchen diner on the ground floor. The first floor accommodates bedroom one and a family bathroom, while the second floor boasts two additional double bedrooms.