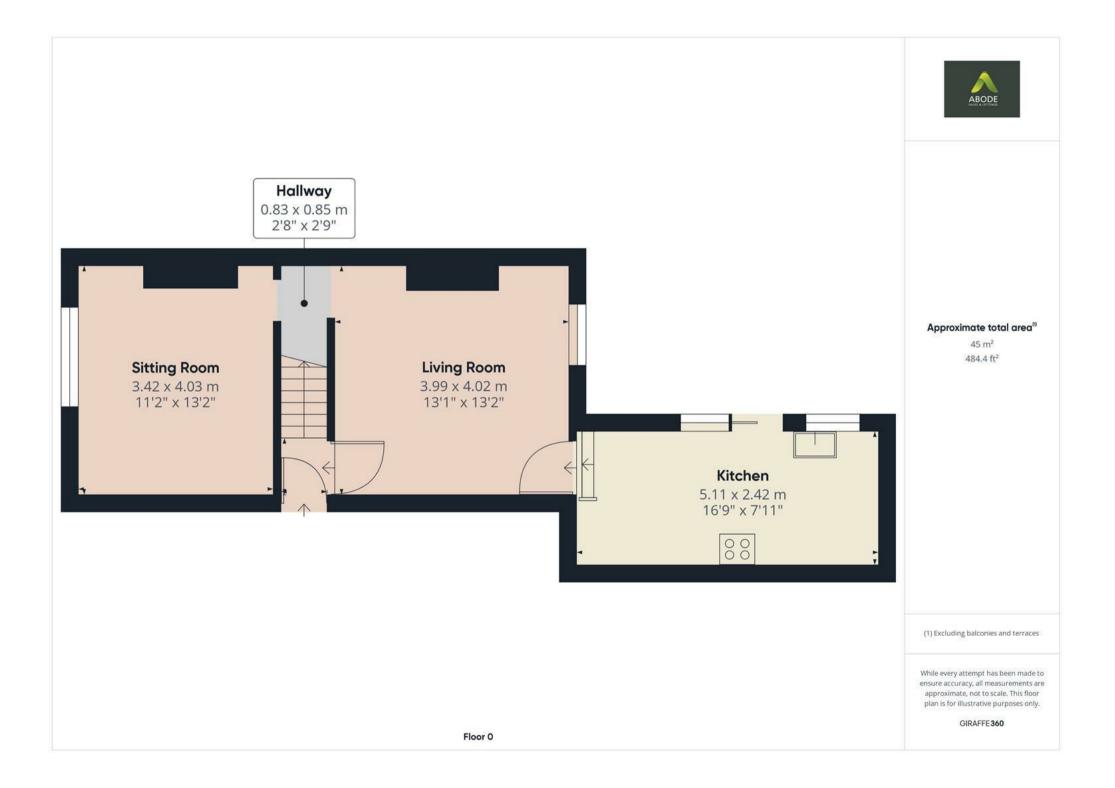

The property features a side entrance, a lounge, a dining room, and a kitchen diner on the ground floor. The first floor accommodates bedroom one and a family bathroom, while the second floor boasts two additional double bedrooms.