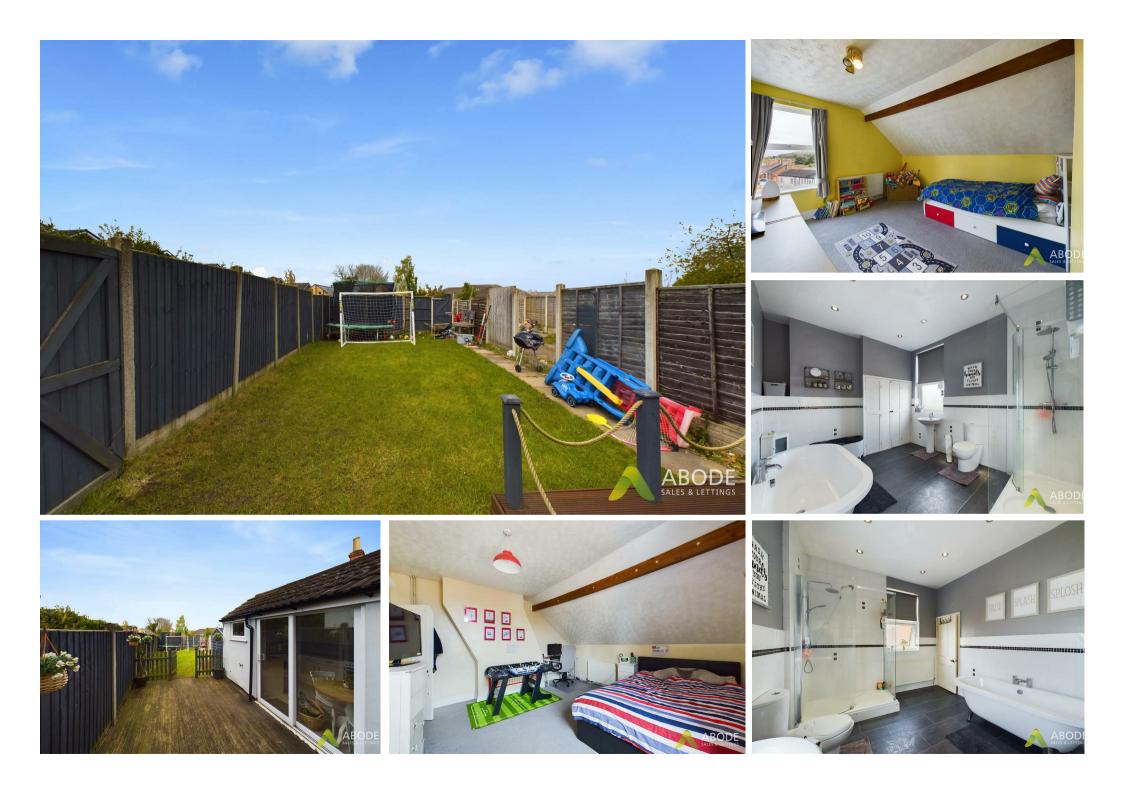

The property features a side entrance, a lounge, a dining room, and a kitchen diner on the ground floor. The first floor accommodates bedroom one and a family bathroom, while the second floor boasts two additional double bedrooms.

Outside, there is a generous decked area and a lawned garden, ideal for outdoor relaxation. The property also benefits from off-road parking for one vehicle at the front.