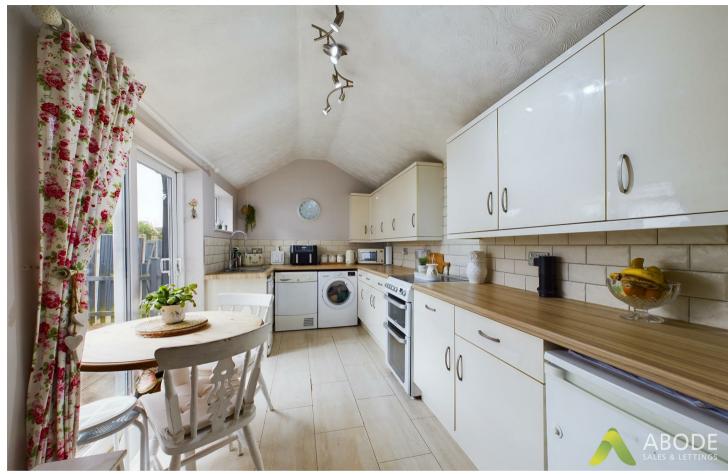

The property features a side entrance, a lounge, a dining room, and a kitchen diner on the ground floor. The first floor accommodates bedroom one and a family bathroom, while the second floor boasts two additional double bedrooms.