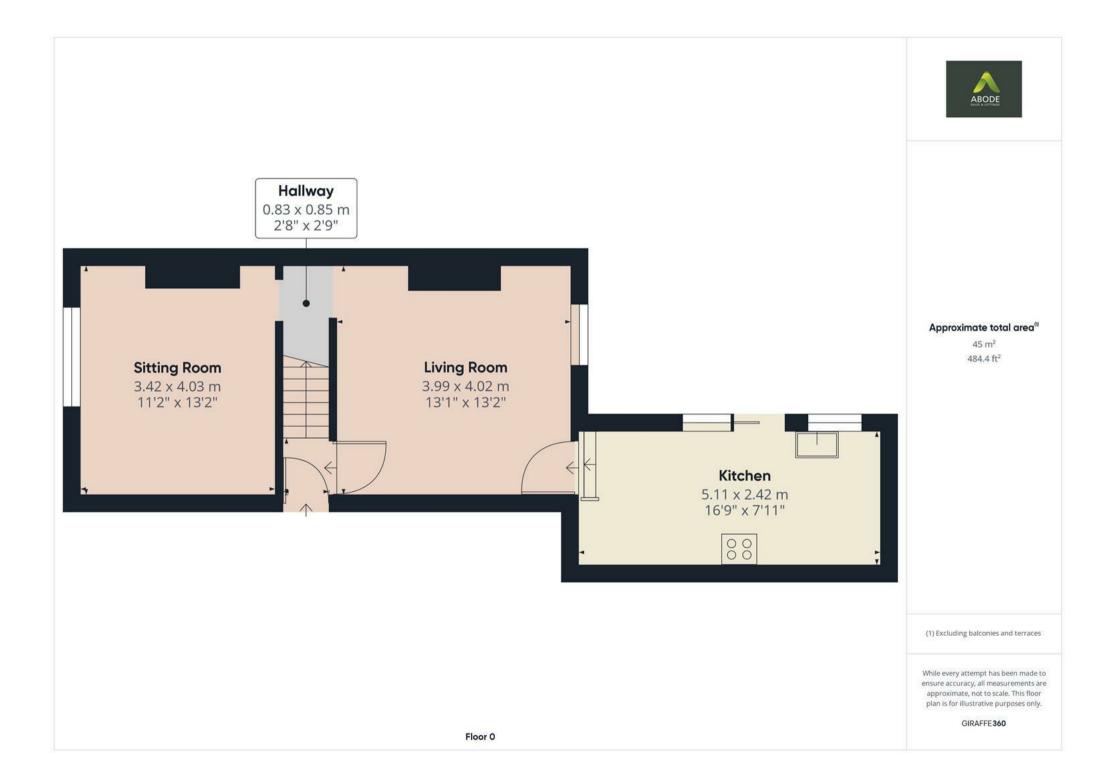

## Rosliston Road, Stapenhill, DEI5 9RJ Asking Price £175,000

\*\*II50SQ FT OF ACCOMMODATION\*\* A superb semi detached traditional home, having three double bedrooms and off street parking for one vehicle. The property benefits from two reception rooms, a generous garden and fantastic kitchen breakfast. Viewing is highly recommended strictly via appointment only.

The property features a side entrance, a lounge, a dining room, and a kitchen diner on the ground floor. The first floor accommodates bedroom one and a family bathroom, while the second floor boasts two additional double bedrooms.