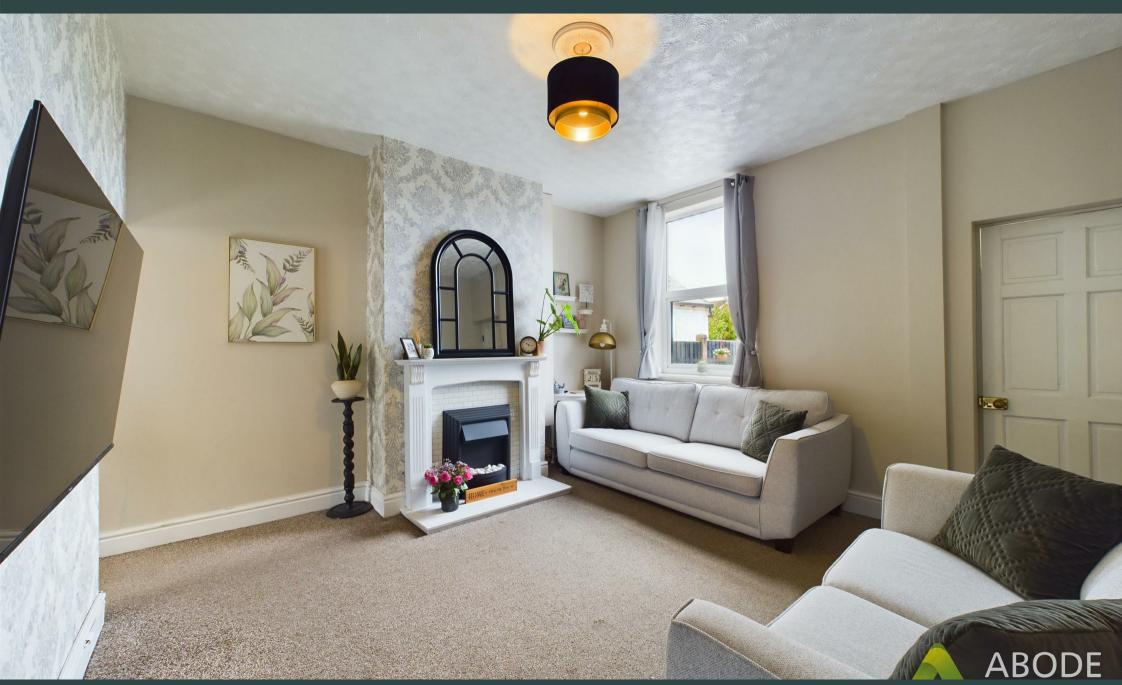

The property features a side entrance, a lounge, a dining room, and a kitchen diner on the ground floor. The first floor accommodates bedroom one and a family bathroom, while the second floor boasts two additional double bedrooms.