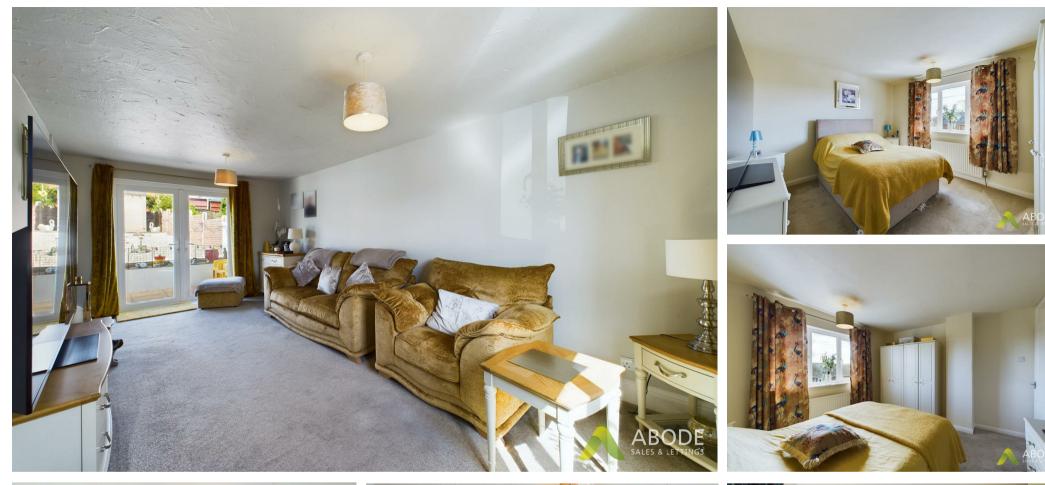

## Lounge diner

With two central heating radiators, double glazed window to the front elevation, double glazed French doors leading out onto the garden and a door leading to the kitchen.

## Master Bedroom

With central heating radiator and a double glazed window to the front elevation.

Bedroom Two

With central heating radiator and a double glazed window to the rear elevation.

#### **Bedroom Three**

With central heating radiator and a double glazed window to the front elevation.