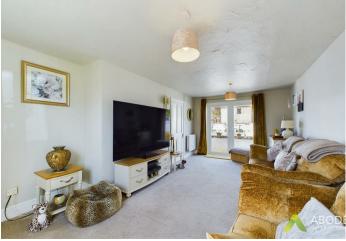

## Lounge diner

With two central heating radiators, double glazed window to the front elevation, double glazed French doors leading out onto the garden and a door leading to the kitchen.