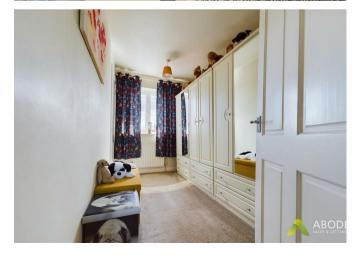

## Master Bedroom

With central heating radiator and a double glazed window to the front elevation.

Bedroom Two

With central heating radiator and a double glazed window to the rear elevation.

#### **Bedroom Three**

With central heating radiator and a double glazed window to the front elevation.