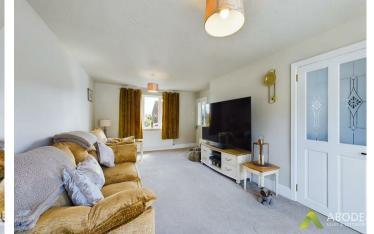

## Lounge diner

With two central heating radiators, double glazed window to the front elevation, double glazed French doors leading out onto the garden and a door leading to the kitchen.