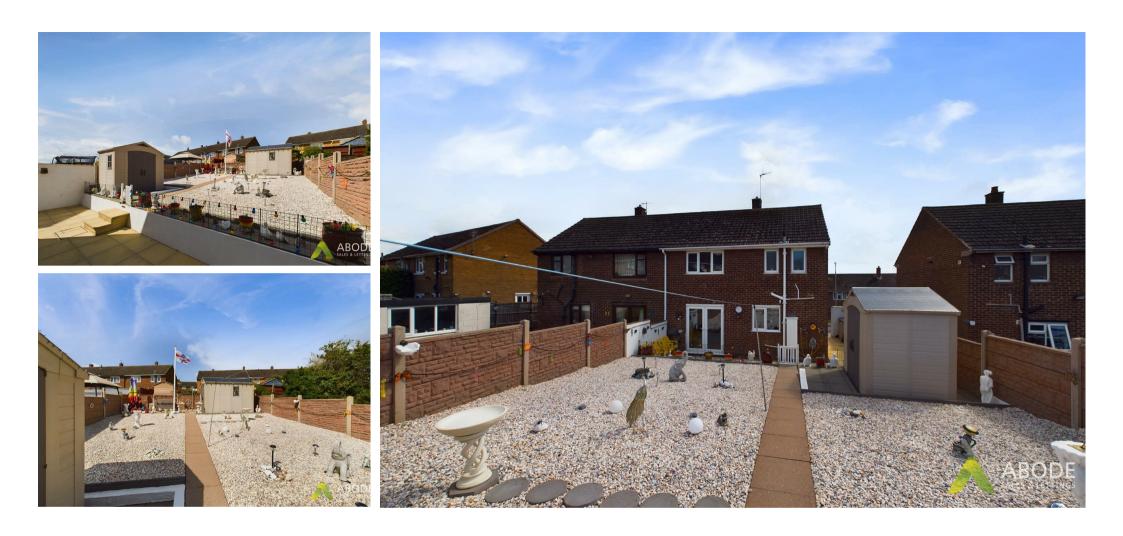

## Outside

The outside of the property to the front election offers a block paved driveway providing parking facility. The rear elevation offers a low maintenance garden with patio area ideal for seating.