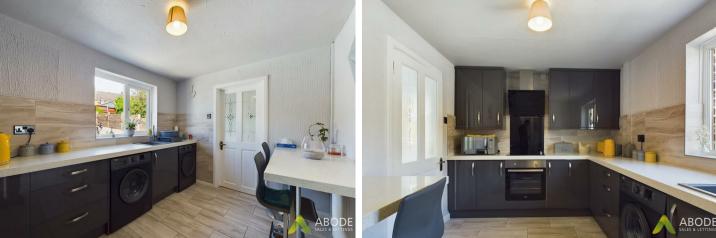

## Kitchen

With a selection of matching wall and base units having a straight edge preparation work surface, electric oven, four ring hob with extractor over, single bowl sink with mixer tap and drainer, space for washing machine and tumble dryer, breakfast bar, central heating radiator, tiled flooring and a double glazed window to the rear elevation.

## Utility room

With central heating radiator, double glazed window to the side elevation, built in storage cupboard, tiled flooring, double glazed side access door and a door leading to the kitchen.