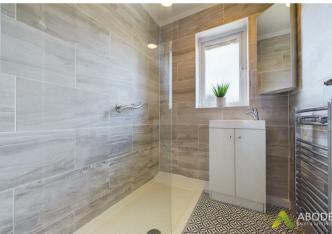

#### Shower Room

With a two piece suite comprising: wash hand basin with mixer tap and vanity unit below, shower cubicle with electric shower over, tiled splash backs, heated ladder

towel rail and a double glazed window to the rear elevation.