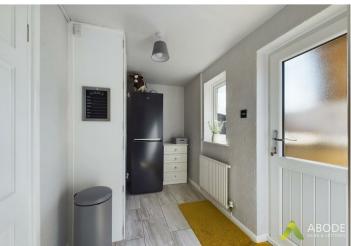

## Utility room

With central heating radiator, double glazed window to the side elevation, built in storage cupboard, tiled flooring, double glazed side access door and a door leading to the kitchen.

## Kitchen

With a selection of matching wall and base units having a straight edge preparation work surface, electric oven, four ring hob with extractor over, single bowl sink with mixer tap and drainer, space for washing machine and tumble dryer, breakfast bar, central heating radiator, tiled flooring and a double glazed window to the rear elevation.