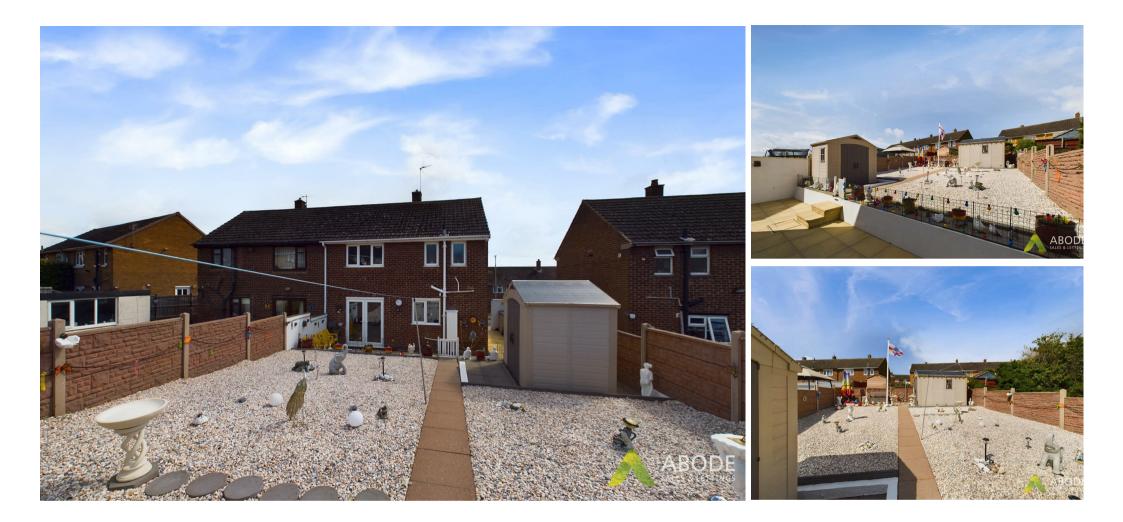

## Outside

The outside of the property to the front election offers a block paved driveway providing parking facility. The rear elevation offers a low maintenance garden with patio area ideal for seating.