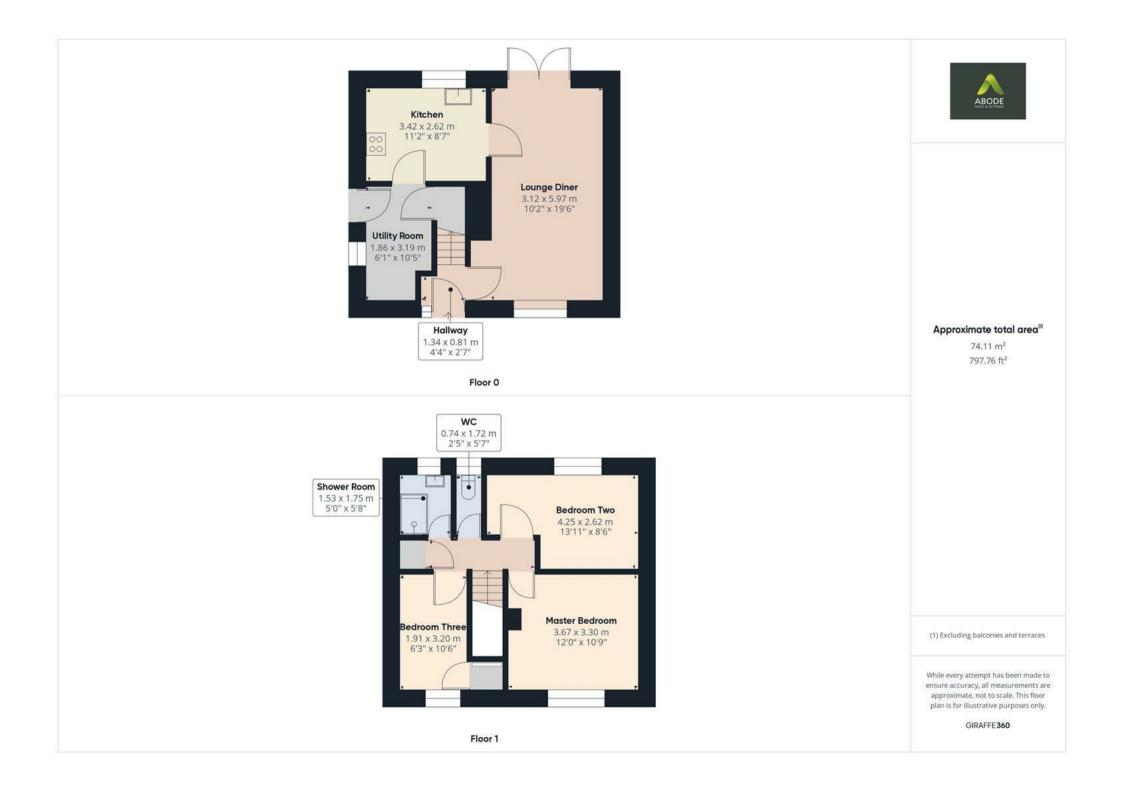

## Accommodation

Entrance hall

With door leading to the Lounge diner and stairs rising to the first floor.

## Lounge diner

With two central heating radiators, double glazed window to the front elevation, double glazed French doors leading out onto the garden and a door leading to the kitchen.

## Kitchen

With a selection of matching wall and base units having a straight edge preparation work surface, electric oven, four ring hob with extractor over, single bowl sink with mixer tap and drainer, space for washing machine and tumble dryer, breakfast bar, central heating radiator, tiled flooring and a double glazed window to the rear elevation.

## Utility room

With central heating radiator, double glazed window to the side elevation, built in storage cupboard, tiled flooring, double glazed side access door and a door leading to the kitchen.

## First floor landing

With loft hatch, airing cupboard and doors leading off to:

## Master Bedroom

With central heating radiator and a double glazed window to the front elevation.

Bedroom Two

With central heating radiator and a double glazed window to the rear elevation.

#### **Bedroom Three**

With central heating radiator and a double glazed window to the front elevation.

#### Shower Room

With a two piece suite comprising: wash hand basin with mixer tap and vanity unit below, shower cubicle with electric shower over, tiled splash backs, heated ladder

towel rail and a double glazed window to the rear elevation.

## WC

With a low level wc and a double glazed window to the rear elevation.