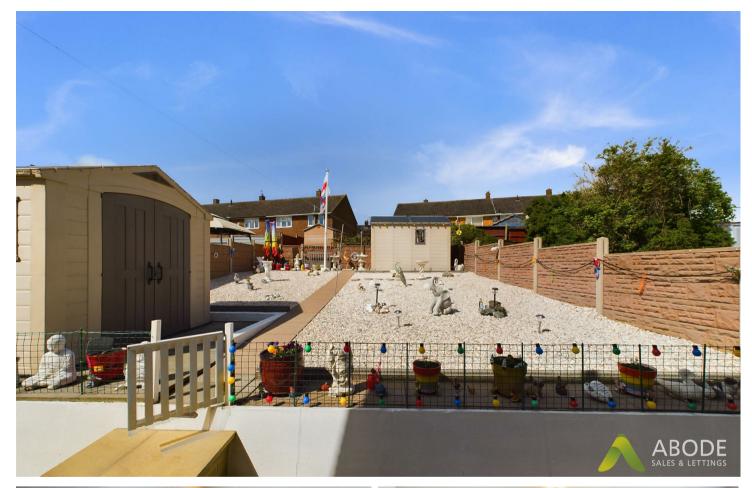

## Outside

The outside of the property to the front election offers a block paved driveway providing parking facility. The rear elevation offers a low maintenance garden with patio area ideal for seating.