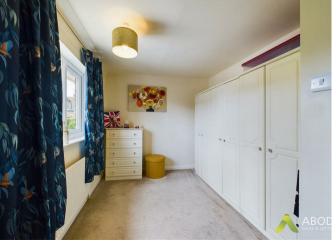

## Master Bedroom

With central heating radiator and a double glazed window to the front elevation.

Bedroom Two

With central heating radiator and a double glazed window to the rear elevation.

#### **Bedroom Three**

With central heating radiator and a double glazed window to the front elevation.