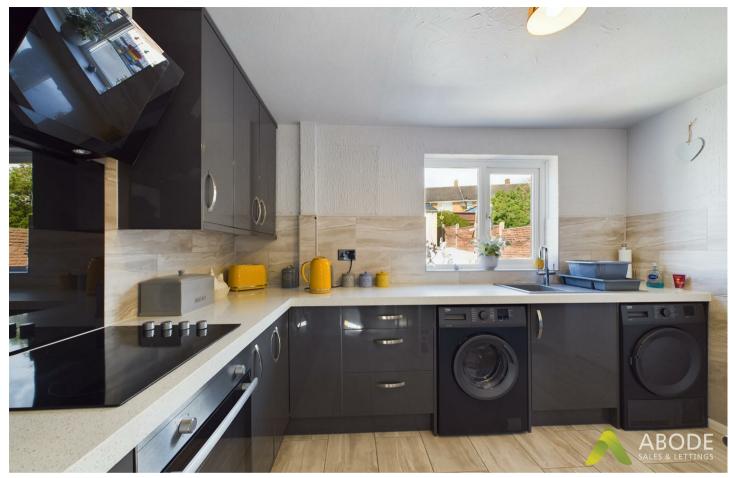

## Kitchen

With a selection of matching wall and base units having a straight edge preparation work surface, electric oven, four ring hob with extractor over, single bowl sink with mixer tap and drainer, space for washing machine and tumble dryer, breakfast bar, central heating radiator, tiled flooring and a double glazed window to the rear elevation.

## Utility room

With central heating radiator, double glazed window to the side elevation, built in storage cupboard, tiled flooring, double glazed side access door and a door leading to the kitchen.