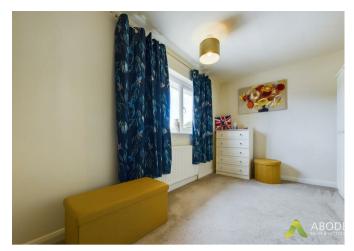

## Master Bedroom

With central heating radiator and a double glazed window to the front elevation.

Bedroom Two

With central heating radiator and a double glazed window to the rear elevation.

#### **Bedroom Three**

With central heating radiator and a double glazed window to the front elevation.