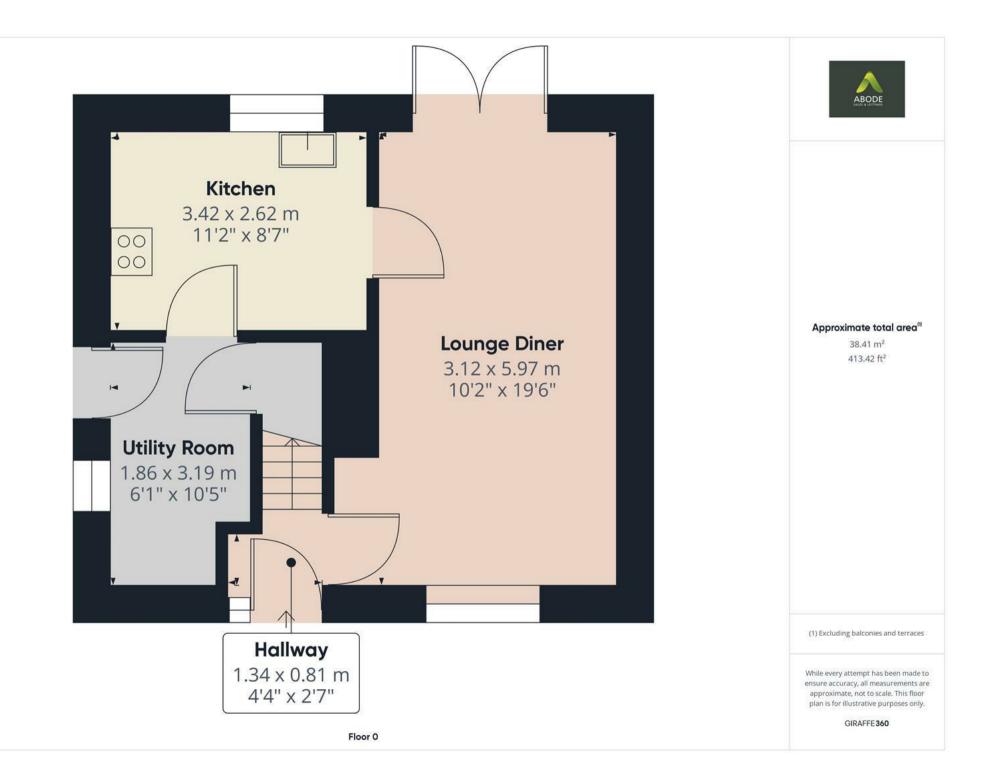

## Lounge diner

With two central heating radiators, double glazed window to the front elevation, double glazed French doors leading out onto the garden and a door leading to the kitchen.

## Kitchen

With a selection of matching wall and base units having a straight edge preparation work surface, electric oven, four ring hob with extractor over, single bowl sink with mixer tap and drainer, space for washing machine and tumble dryer, breakfast bar, central heating radiator, tiled flooring and a double glazed window to the rear elevation.

## Utility room

With central heating radiator, double glazed window to the side elevation, built in storage cupboard, tiled flooring, double glazed side access door and a door leading to the kitchen.