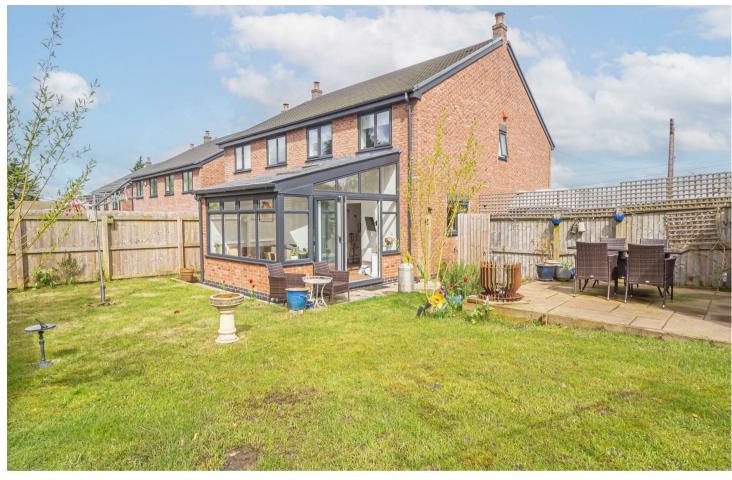

Rakeway Road, Cheadle, Stoke-On-Trent, STI0 IQH £275,000

\* \* \*OPEN DAY, SATURDAY 6TH JULY -IOAM - 2PM, NO APPOINTMENT NECESSARY \* \* \*

\*\*\*\* EXTENDED TO OFFER A GARDEN ROOM WITH BI-FOLD DOORS ONTO THE GARDEN \*\*\*\* Welcome to this charming property located on Rakeway Road in a picturesque position on the edge of Cheadle. This delightful house, built by an individual bespoke builder, offers stunning countryside views to the front and rear. Good size plot with ample parking to the side and a great size landscaped garden. In brief the property offers a lounge dinner, fitted breakfast kitchen with panty, guest cloakroom and a garden room. The first floor offers three bedrooms and a family bathroom. A VIEWING APPOINTMENT IS HIGHLY RECOMMENDED TO FULLY APPRECIATE THIS PROPERTY AND ITS **DELIGHTFUL POSITION. \*\*\*\* NO CHAIN** 

### **OUTSIDE**

Ample parking to the side of the property with additional private parking with a garden area. Gated access into the enclosed rear garden offing a good size lawn, paved patio and a composite garden shed. There is an outside tap and electric point.