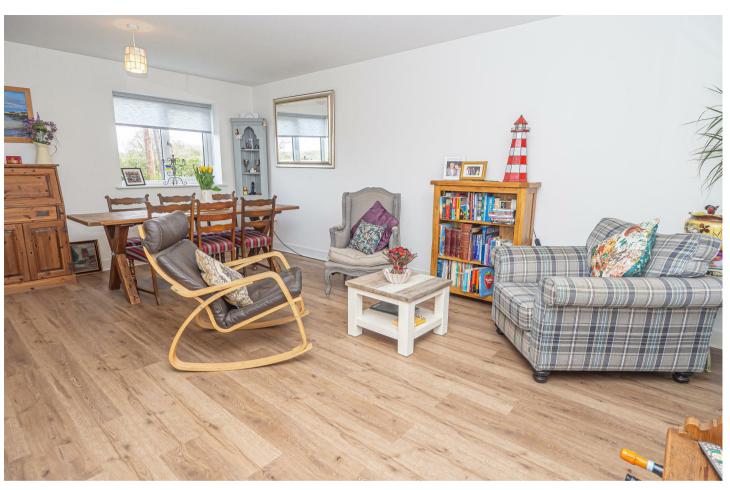

#### **LOUNGE DINER**

18'3 x 15'6

Entrance door into the lounge diner with upvc double glazed window to the front, radiator, stairs to the first floor, under stairs storage cupboard and door to the kitchen.

### **KITCHEN**

13'6 x 11'6

Fitted wall mounted, base and drawer units with work surfaces and a sink and drainer unit with flexi mixer tap. Fitted electric oven and hob with extractor hood, integrated fridge freezer and dishwasher. Plumbing and space for a washing machine, upvc double glazed window, radiator, open through to the garden room and door to the panty.