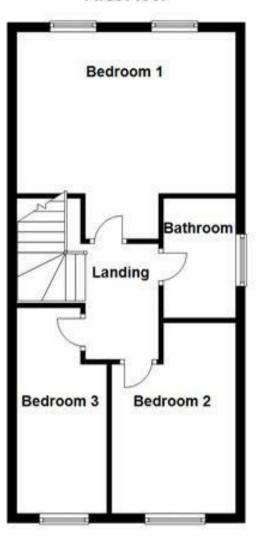

### FIRST FLOOR LANDING

Loft access with pull down ladder and part boarded and doors to -

# **BEDROOM I**

15'8 x 11'4

Two upvc double glazed windows to the front and a radiator.

## BEDROOM 2

12'2 x 8'9

Upvc double glazed window to the rear and a radiator.

### **BEDROOM 3**

13'7 x 6'5

Upvc double glazed window to the rear and a radiator.

### **BATHROOM**

8'l x 5'6

Wood panel enclosed bath with a shower over, low flush wc, wash hand basin, radiator and a upvc double glazed window.

# **Ground Floor**

First Floor