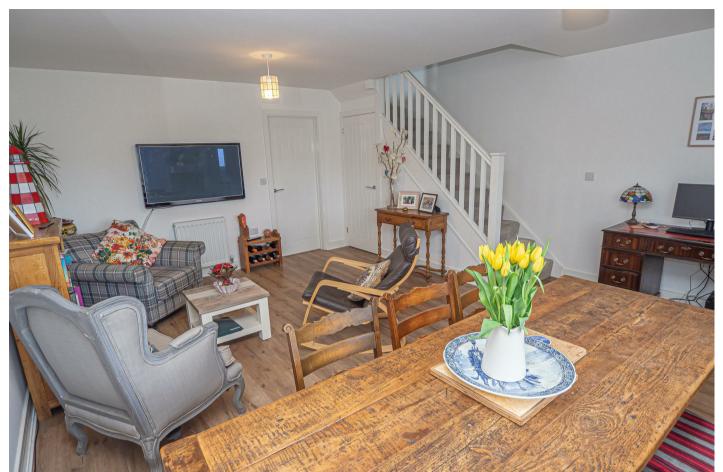

#### **LOUNGE DINER**

18'3 x 15'6

Entrance door into the lounge diner with upvc double glazed window to the front, radiator, stairs to the first floor, under stairs storage cupboard and door to the kitchen.

### FIRST FLOOR LANDING

Loft access with pull down ladder and part boarded and doors to -