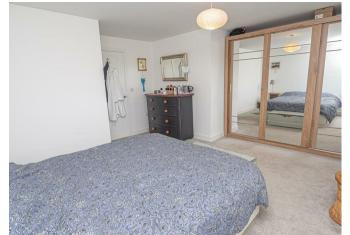

# **BEDROOM I**

15'8 x 11'4

Two upvc double glazed windows to the front and a radiator.