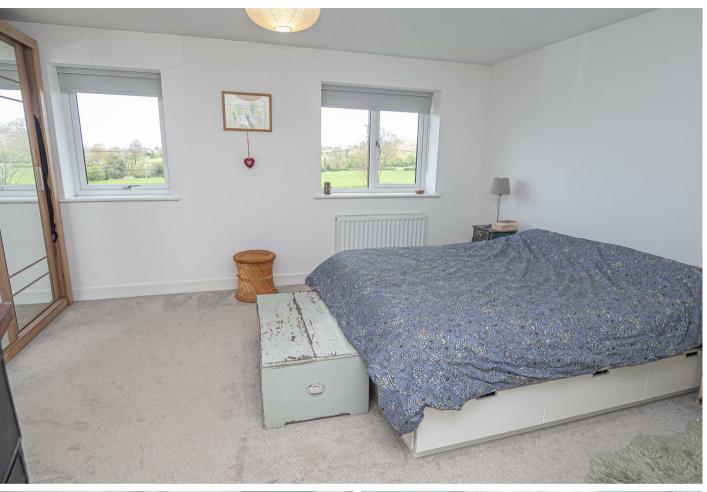

# **BEDROOM I**

15'8 x 11'4

Two upvc double glazed windows to the front and a radiator.