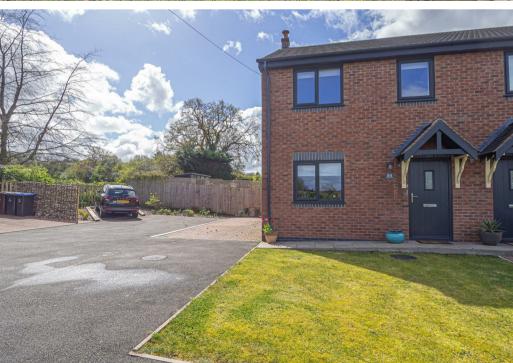

Rakeway Road, Cheadle, Stoke-On-Trent, STI0 IQH £275,000

\* \* \*OPEN DAY, SATURDAY 6TH JULY -IOAM - 2PM, NO APPOINTMENT NECESSARY \* \* \*

\*\*\*\* EXTENDED TO OFFER A GARDEN ROOM WITH BI-FOLD DOORS ONTO THE GARDEN \*\*\*\* Welcome to this charming property located on Rakeway Road in a picturesque position on the edge of Cheadle. This delightful house, built by an individual bespoke builder, offers stunning countryside views to the front and rear. Good size plot with ample parking to the side and a great size landscaped garden. In brief the property offers a lounge dinner, fitted breakfast kitchen with panty, guest cloakroom and a garden room. The first floor offers three bedrooms and a family bathroom. A VIEWING APPOINTMENT IS HIGHLY RECOMMENDED TO FULLY APPRECIATE THIS PROPERTY AND ITS **DELIGHTFUL POSITION. \*\*\*\* NO CHAIN** 

### **OUTSIDE**

Ample parking to the side of the property with additional private parking with a garden area. Gated access into the enclosed rear garden offing a good size lawn, paved patio and a composite garden shed. There is an outside tap and electric point.