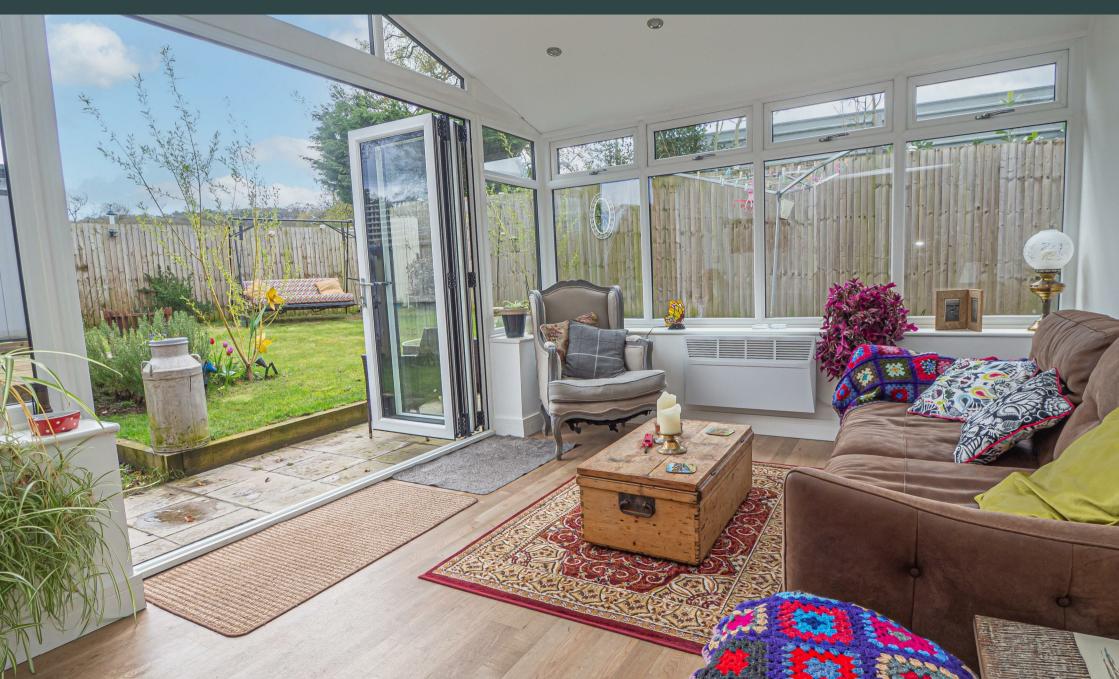

### **GARDEN ROOM**

12'5 x 10'5

Stunning room with windows and bi-fold doors onto the garden, radiator and a skylight window.