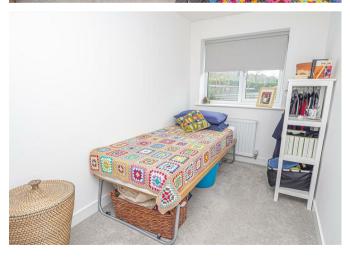

## BEDROOM 2

12'2 x 8'9

Upvc double glazed window to the rear and a radiator.

### **BEDROOM 3**

13'7 x 6'5

Upvc double glazed window to the rear and a radiator.