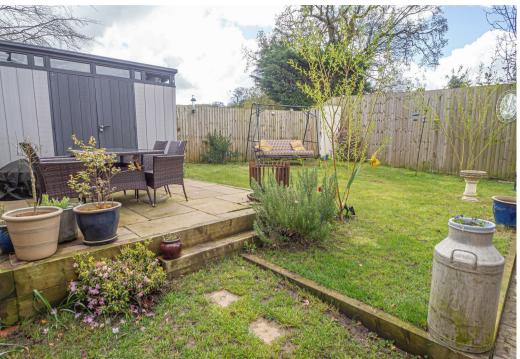

### **OUTSIDE**

Ample parking to the side of the property with additional private parking with a garden area. Gated access into the enclosed rear garden offing a good size lawn, paved patio and a composite garden shed. There is an outside tap and electric point.