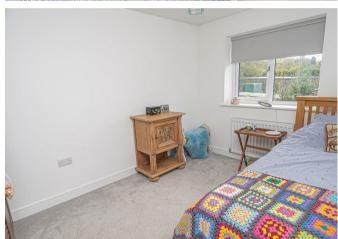

## BEDROOM 2

12'2 x 8'9

Upvc double glazed window to the rear and a radiator.

### **BEDROOM 3**

13'7 x 6'5

Upvc double glazed window to the rear and a radiator.