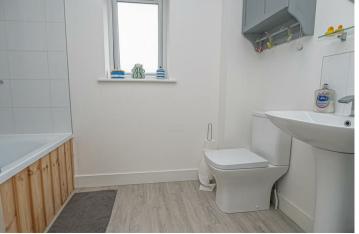

### **BATHROOM**

8'l x 5'6

Wood panel enclosed bath with a shower over, low flush wc, wash hand basin, radiator and a upvc double glazed window.