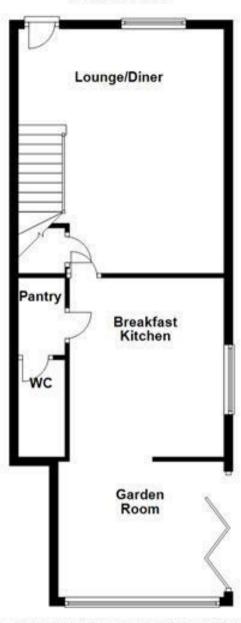

#### **LOUNGE DINER**

18'3 x 15'6

Entrance door into the lounge diner with upvc double glazed window to the front, radiator, stairs to the first floor, under stairs storage cupboard and door to the kitchen.

### **KITCHEN**

13'6 x 11'6

Fitted wall mounted, base and drawer units with work surfaces and a sink and drainer unit with flexi mixer tap. Fitted electric oven and hob with extractor hood, integrated fridge freezer and dishwasher. Plumbing and space for a washing machine, upvc double glazed window, radiator, open through to the garden room and door to the panty.

#### **PANTRY**

Shelving and door to the cloakroom.

### **CLOAKROOM**

Low flush wc, wash hand basin and radiator.

### **GARDEN ROOM**

12'5 x 10'5

Stunning room with windows and bi-fold doors onto the garden, radiator and a skylight window.

# **Ground Floor**

First Floor