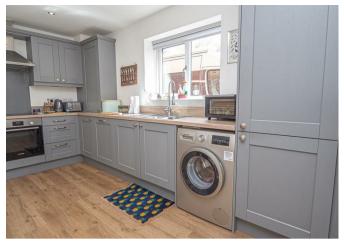

### **KITCHEN**

13'6 x 11'6

Fitted wall mounted, base and drawer units with work surfaces and a sink and drainer unit with flexi mixer tap. Fitted electric oven and hob with extractor hood, integrated fridge freezer and dishwasher. Plumbing and space for a washing machine, upvc double glazed window, radiator, open through to the garden room and door to the panty.