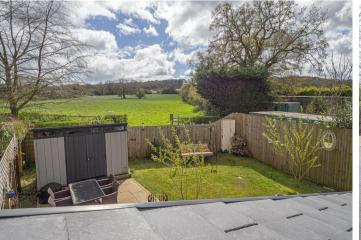

### **OUTSIDE**

Ample parking to the side of the property with additional private parking with a garden area. Gated access into the enclosed rear garden offing a good size lawn, paved patio and a composite garden shed. There is an outside tap and electric point.