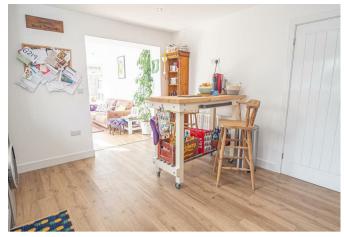

### **KITCHEN**

13'6 x 11'6

Fitted wall mounted, base and drawer units with work surfaces and a sink and drainer unit with flexi mixer tap. Fitted electric oven and hob with extractor hood, integrated fridge freezer and dishwasher. Plumbing and space for a washing machine, upvc double glazed window, radiator, open through to the garden room and door to the panty.

#### **PANTRY**

Shelving and door to the cloakroom.

### **GARDEN ROOM**

12'5 x 10'5

Stunning room with windows and bi-fold doors onto the garden, radiator and a skylight window.