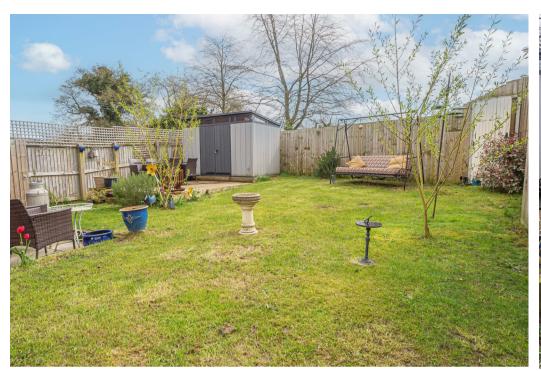

### **OUTSIDE**

Ample parking to the side of the property with additional private parking with a garden area. Gated access into the enclosed rear garden offing a good size lawn, paved patio and a composite garden shed. There is an outside tap and electric point.