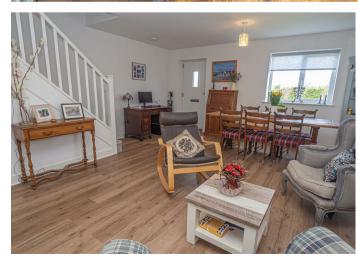

#### **LOUNGE DINER**

18'3 x 15'6

Entrance door into the lounge diner with upvc double glazed window to the front, radiator, stairs to the first floor, under stairs storage cupboard and door to the kitchen.