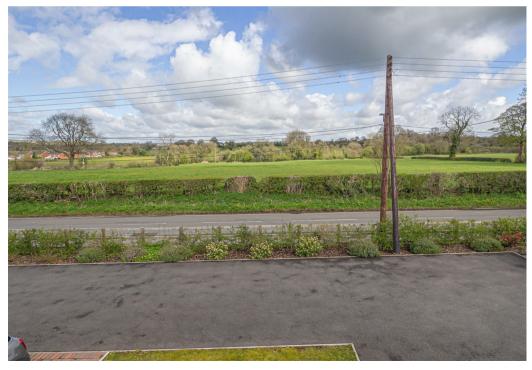

Rakeway Road, Cheadle, Stoke-On-Trent, STI0 IQH £275,000

\* \* \*OPEN DAY, SATURDAY 6TH JULY -IOAM - 2PM, NO APPOINTMENT NECESSARY \* \* \*

\*\*\*\* EXTENDED TO OFFER A GARDEN ROOM WITH BI-FOLD DOORS ONTO THE GARDEN \*\*\*\* Welcome to this charming property located on Rakeway Road in a picturesque position on the edge of Cheadle. This delightful house, built by an individual bespoke builder, offers stunning countryside views to the front and rear. Good size plot with ample parking to the side and a great size landscaped garden. In brief the property offers a lounge dinner, fitted breakfast kitchen with panty, guest cloakroom and a garden room. The first floor offers three bedrooms and a family bathroom. A VIEWING APPOINTMENT IS HIGHLY RECOMMENDED TO FULLY APPRECIATE THIS PROPERTY AND ITS **DELIGHTFUL POSITION. \*\*\*\* NO CHAIN** 