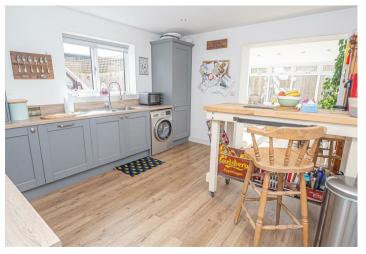

### **KITCHEN**

13'6 x 11'6

Fitted wall mounted, base and drawer units with work surfaces and a sink and drainer unit with flexi mixer tap. Fitted electric oven and hob with extractor hood, integrated fridge freezer and dishwasher. Plumbing and space for a washing machine, upvc double glazed window, radiator, open through to the garden room and door to the panty.

#### **PANTRY**

Shelving and door to the cloakroom.