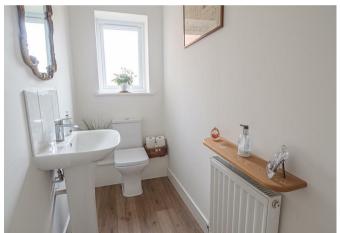

13'6 x 11'6

Fitted wall mounted, base and drawer units with work surfaces and a sink and drainer unit with flexi mixer tap. Fitted electric oven and hob with extractor hood, integrated fridge freezer and dishwasher. Plumbing and space for a washing machine, upvc double glazed window, radiator, open through to the garden room and door to the panty.

#### **PANTRY**

Shelving and door to the cloakroom.

### **CLOAKROOM**

Low flush wc, wash hand basin and radiator.

### **GARDEN ROOM**

12'5 x 10'5

Stunning room with windows and bi-fold doors onto the garden, radiator and a skylight window.

### FIRST FLOOR LANDING

Loft access with pull down ladder and part boarded and doors to -



# **BEDROOM I**

15'8 x 11'4

Two upvc double glazed windows to the front and a radiator.





















## BEDROOM 2

12'2 x 8'9

Upvc double glazed window to the rear and a radiator.

### **BEDROOM 3**

13'7 x 6'5

Upvc double glazed window to the rear and a radiator.

### **BATHROOM**

8'l x 5'6

Wood panel enclosed bath with a shower over, low flush wc, wash hand basin, radiator and a upvc double glazed window.

### **OUTSIDE**

Ample parking to the side of the property with additional private parking with a garden area. Gated access into the enclosed rear garden offing a good size lawn, paved patio and a composite garden shed. There is an outside tap and electric point.

## **INTERNET**

Fibre internet available.





















# **Ground Floor**



First Floor