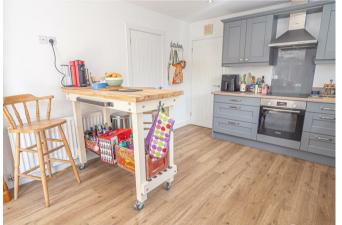

### **KITCHEN**

13'6 x 11'6

Fitted wall mounted, base and drawer units with work surfaces and a sink and drainer unit with flexi mixer tap. Fitted electric oven and hob with extractor hood, integrated fridge freezer and dishwasher. Plumbing and space for a washing machine, upvc double glazed window, radiator, open through to the garden room and door to the panty.

#### **PANTRY**

Shelving and door to the cloakroom.