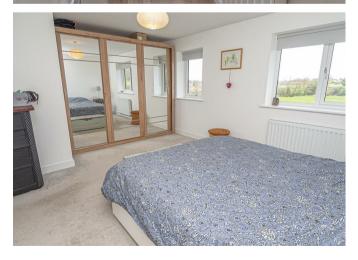

# **BEDROOM I**

15'8 x 11'4

Two upvc double glazed windows to the front and a radiator.