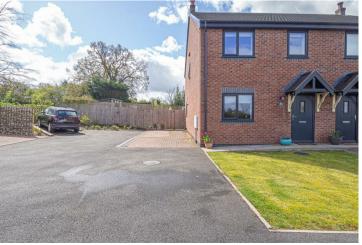

### **OUTSIDE**

Ample parking to the side of the property with additional private parking with a garden area. Gated access into the enclosed rear garden offing a good size lawn, paved patio and a composite garden shed. There is an outside tap and electric point.