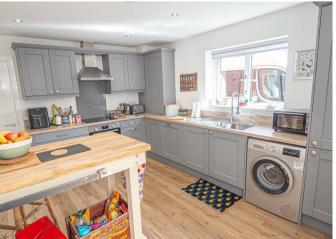

### **KITCHEN**

13'6 x 11'6

Fitted wall mounted, base and drawer units with work surfaces and a sink and drainer unit with flexi mixer tap. Fitted electric oven and hob with extractor hood, integrated fridge freezer and dishwasher. Plumbing and space for a washing machine, upvc double glazed window, radiator, open through to the garden room and door to the panty.

#### **PANTRY**

Shelving and door to the cloakroom.