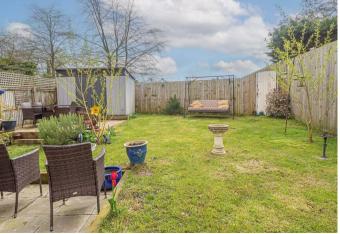

### **OUTSIDE**

Ample parking to the side of the property with additional private parking with a garden area. Gated access into the enclosed rear garden offing a good size lawn, paved patio and a composite garden shed. There is an outside tap and electric point.