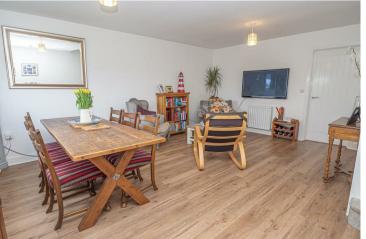

#### **LOUNGE DINER**

18'3 x 15'6

Entrance door into the lounge diner with upvc double glazed window to the front, radiator, stairs to the first floor, under stairs storage cupboard and door to the kitchen.

### **KITCHEN**

13'6 x 11'6

Fitted wall mounted, base and drawer units with work surfaces and a sink and drainer unit with flexi mixer tap. Fitted electric oven and hob with extractor hood, integrated fridge freezer and dishwasher. Plumbing and space for a washing machine, upvc double glazed window, radiator, open through to the garden room and door to the panty.

### **GARDEN ROOM**

12'5 x 10'5

Stunning room with windows and bi-fold doors onto the garden, radiator and a skylight window.