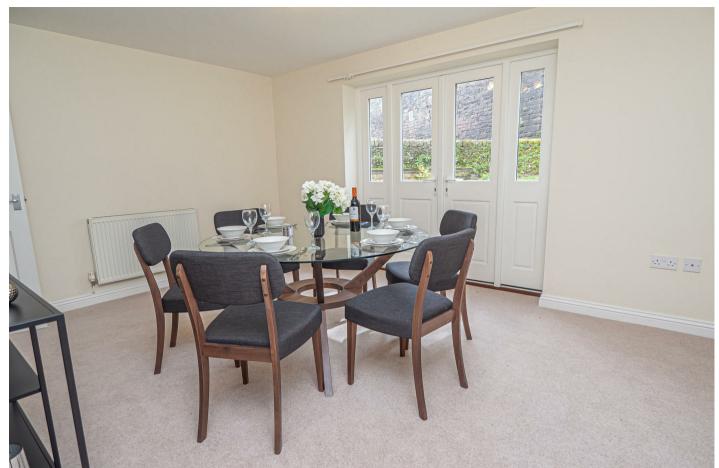

#### **DINING ROOM**

14'7 x 11'0

Double glazed double doors onto the garden, radiator and a door to the kitchen.