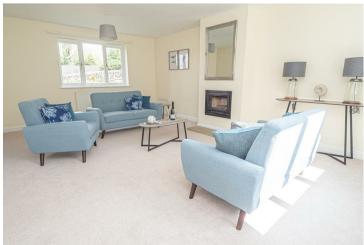

#### LOUNGE

12'11 x 19'1

Feature log burner set in the chimney breast, two radiators and double glazed windows to the front and rear elevations.