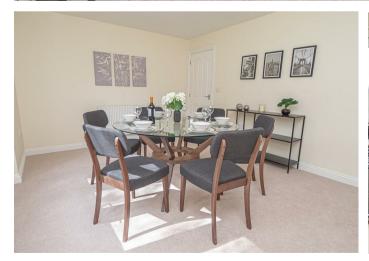

#### **DINING ROOM**

14'7 x 11'0

Double glazed double doors onto the garden, radiator and a door to the kitchen.