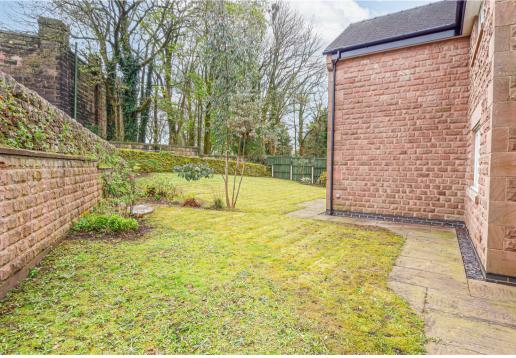

# **OUTSIDE**

Ample parking to the side leading to a double garage. Front lawn and side gated access to the rear garden which offers a lawn and paved patio and path.