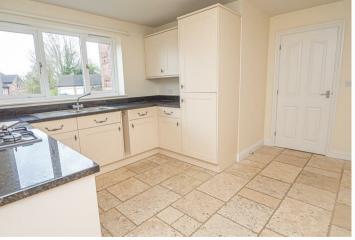

#### **BREAKFAST KITCHEN**

11'P x 0'PI

Fitted wall mounted, base and drawer units with granite work surfaces and a sink unit with mixer tap. Fitted electric oven with gas hob and an extractor hood, integrated dishwasher, washing machine and a fridge freezer. Tiled floor, double glazed window, door to the side and a radiator.