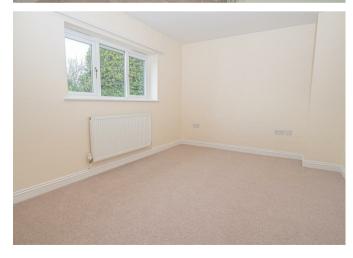

#### **BEDROOM**

14'8 x 11'0

Double glazed window and radiator.

#### **BEDROOM**

II'4 x II'5

Double glazed window and radiator.

# **BEDROOM**

12'11 x 9'8

Double glazed window and radiator.

# **BEDROOM**

12'11 x 9'0

Double glazed window and radiator.