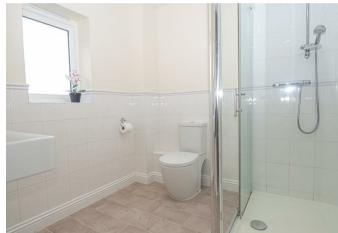

# **EN SUITE**

Enclosed shower, low flush wc, wash hand basin, radiator and double glazed window.

# **BATHROOM**

Panel enclosed bath with a shower and shower screen, wash hand basin, low flush wc, radiator and double glazed window.