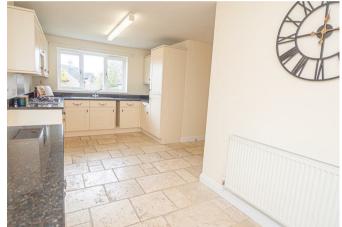

#### **BREAKFAST KITCHEN**

11'P x 0'PI

Fitted wall mounted, base and drawer units with granite work surfaces and a sink unit with mixer tap. Fitted electric oven with gas hob and an extractor hood, integrated dishwasher, washing machine and a fridge freezer. Tiled floor, double glazed window, door to the side and a radiator.