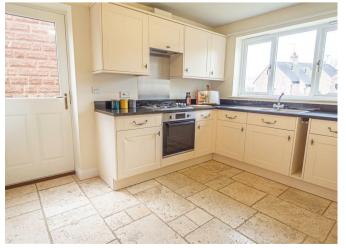

#### **BREAKFAST KITCHEN**

11'P x 0'PI

Fitted wall mounted, base and drawer units with granite work surfaces and a sink unit with mixer tap. Fitted electric oven with gas hob and an extractor hood, integrated dishwasher, washing machine and a fridge freezer. Tiled floor, double glazed window, door to the side and a radiator.