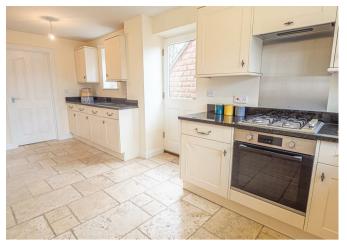

#### **BREAKFAST KITCHEN**

11'P x 0'PI

Fitted wall mounted, base and drawer units with granite work surfaces and a sink unit with mixer tap. Fitted electric oven with gas hob and an extractor hood, integrated dishwasher, washing machine and a fridge freezer. Tiled floor, double glazed window, door to the side and a radiator.