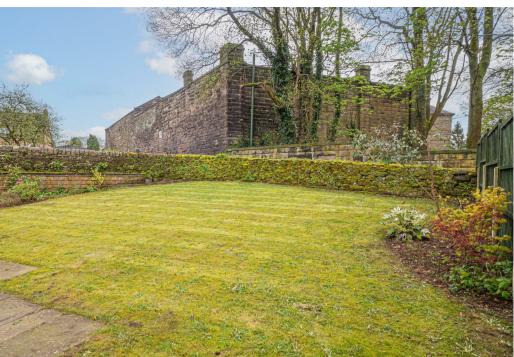

# **OUTSIDE**

Ample parking to the side leading to a double garage. Front lawn and side gated access to the rear garden which offers a lawn and paved patio and path.