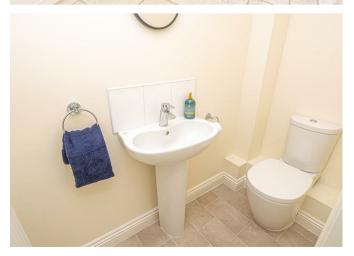

ndows to the front and rear elevations.

#### **DINING ROOM**

14'7 x 11'0

Double glazed double doors onto the garden, radiator and a door to the kitchen.

#### **BREAKFAST KITCHEN**

11'P x 0'PI

Fitted wall mounted, base and drawer units with granite work surfaces and a sink unit with mixer tap. Fitted electric oven with gas hob and an extractor hood, integrated dishwasher, washing machine and a fridge freezer. Tiled floor, double glazed window, door to the side and a radiator.

#### FIRST FLOOR LANDING

Storage cupboard and doors to -

#### **BEDROOM**

14'8 x 11'0

Double glazed window and radiator.



# **EN SUITE**

Enclosed shower, low flush wc, wash hand basin, radiator and double glazed window.

#### **BEDROOM**

II'4 x II'5

Double glazed window and radiator.





















# **BEDROOM**

12'11 x 9'8

Double glazed window and radiator.

# **BEDROOM**

12'11 x 9'0

Double glazed window and radiator.

# **BATHROOM**

Panel enclosed bath with a shower and shower screen, wash hand basin, low flush wc, radiator and double glazed window.

# **DOUBLE GARAGE**

15'10 x 14'9

Up and over door, power and light.

# **OUTSIDE**

Ample parking to the side leading to a double garage. Front lawn and side gated access to the rear garden which offers a lawn and paved patio and path.



















# **Ground Floor** Dining Room Lounge Hall Double Garage Kitchen WC