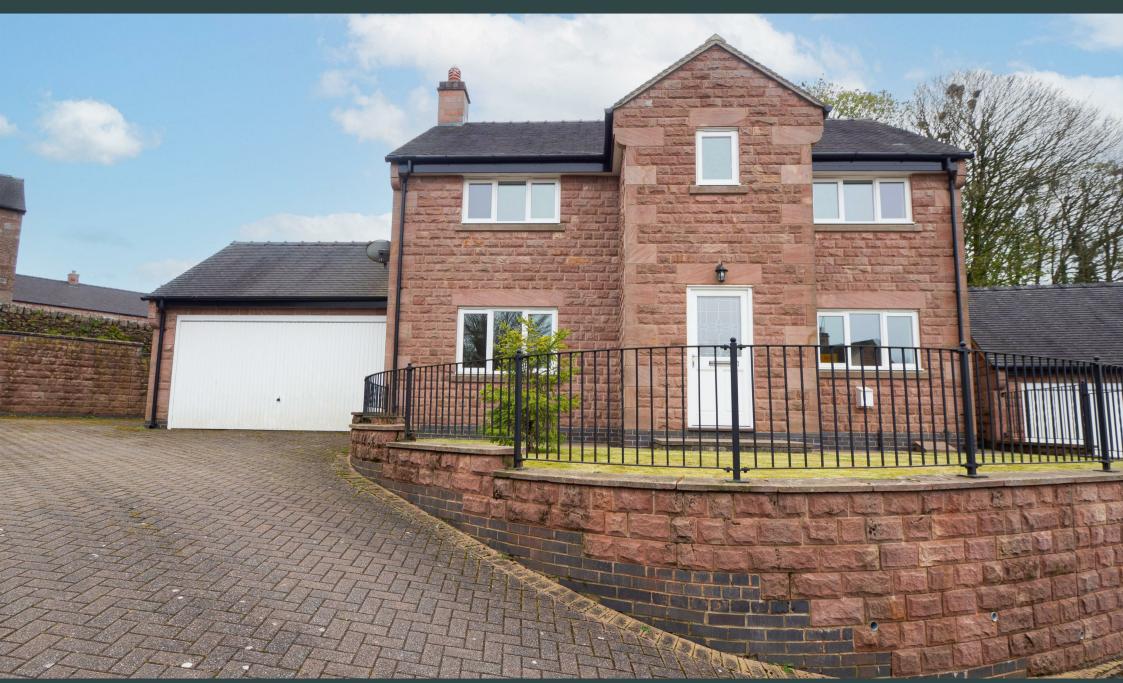

The Green, Black Lane, Stafforshire Moorlands, STIO 2JZ £440,000

\*\*\*\* INDIVIDUAL STONE BUILT FAMILY HOME IN QUIET CUL DE SAC LOCATION \*\*\*\* This is a bespoke and high specification property in the highly regarded village of Whiston. In brief the property offers an entrance hall with guest cloakroom, fitted breakfast kitchen with granite work surfaces, separate dining room and a lounge with feature log burner. Four good size bedrooms, master with an en suite and a family bathroom. Front and rear gardens, ample parking and a double garage. THE PROPERTY IS OFFERED FOR SALE WITH NO UPWARD CHAIN.

# **DOUBLE GARAGE**

15'10 x 14'9

Up and over door, power and light.

# **OUTSIDE**

Ample parking to the side leading to a double garage. Front lawn and side gated access to the rear garden which offers a lawn and paved patio and path.