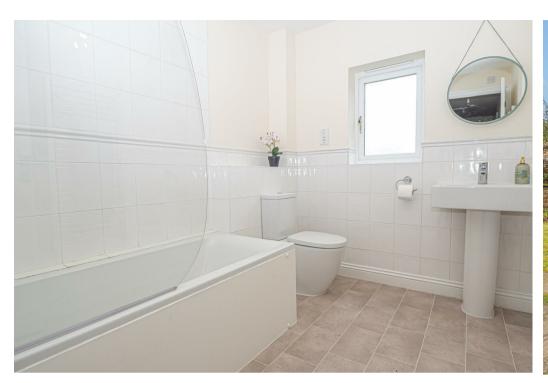

# **BATHROOM**

Panel enclosed bath with a shower and shower screen, wash hand basin, low flush wc, radiator and double glazed window.