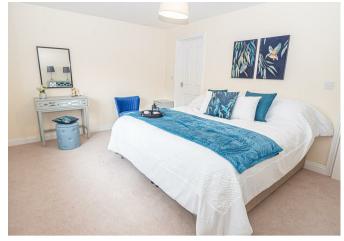

#### **BEDROOM**

14'8 x 11'0

Double glazed window and radiator.

#### **BEDROOM**

II'4 x II'5

Double glazed window and radiator.

# **BEDROOM**

12'11 x 9'8

Double glazed window and radiator.

# **BEDROOM**

12'11 x 9'0

Double glazed window and radiator.