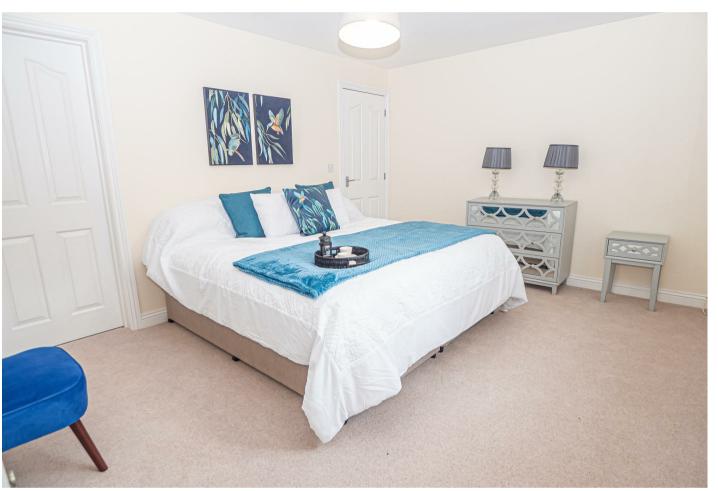

#### **BEDROOM**

14'8 x 11'0

Double glazed window and radiator.

#### **BEDROOM**

II'4 x II'5

Double glazed window and radiator.

# **BEDROOM**

12'11 x 9'8

Double glazed window and radiator.

# **BEDROOM**

12'11 x 9'0

Double glazed window and radiator.