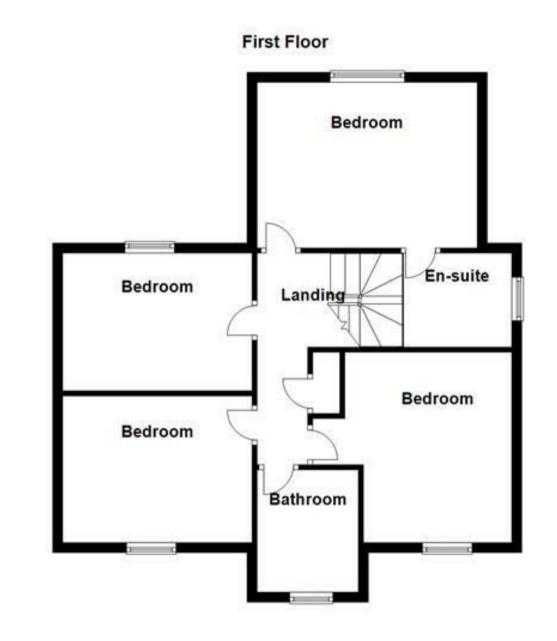

#### FIRST FLOOR LANDING

Storage cupboard and doors to -

#### **BEDROOM**

14'8 x 11'0

Double glazed window and radiator.

# **EN SUITE**

Enclosed shower, low flush wc, wash hand basin, radiator and double glazed window.

#### **BEDROOM**

II'4 x II'5

Double glazed window and radiator.

# **BEDROOM**

12'11 x 9'8

Double glazed window and radiator.

# **BEDROOM**

12'11 x 9'0

Double glazed window and radiator.

# **BATHROOM**

Panel enclosed bath with a shower and shower screen, wash hand basin, low flush wc, radiator and double glazed window.