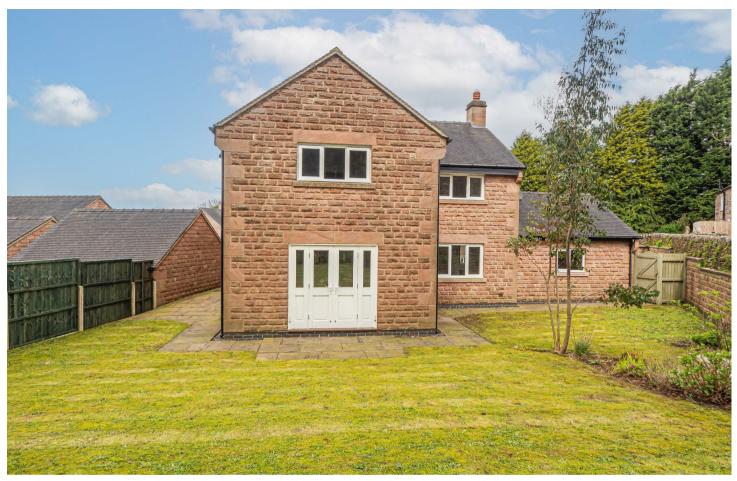

#### **DINING ROOM**

14'7 x 11'0

Double glazed double doors onto the garden, radiator and a door to the kitchen.

# **OUTSIDE**

Ample parking to the side leading to a double garage. Front lawn and side gated access to the rear garden which offers a lawn and paved patio and path.