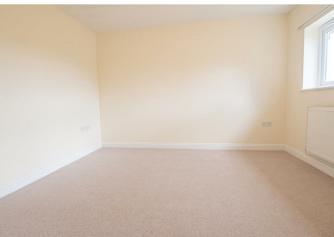

#### **BEDROOM**

14'8 x 11'0

Double glazed window and radiator.

#### **BEDROOM**

II'4 x II'5

Double glazed window and radiator.

# **BEDROOM**

12'11 x 9'8

Double glazed window and radiator.

# **BEDROOM**

12'11 x 9'0

Double glazed window and radiator.