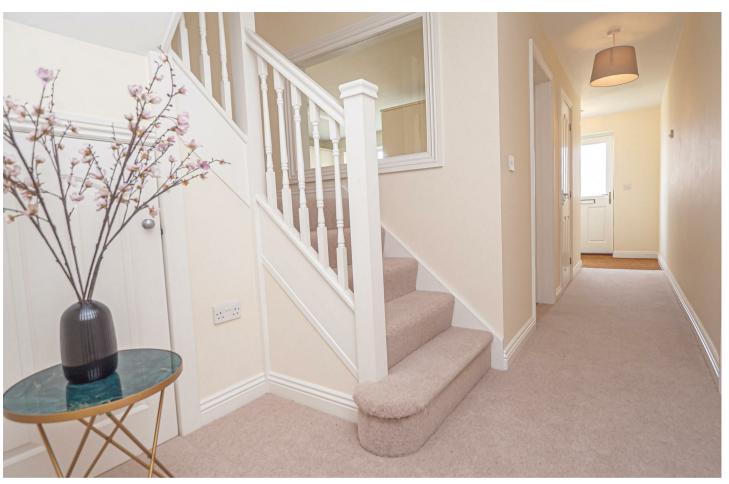

#### **ENTRANCE HALL**

Entrance door into the hall with stairs to the first floor, storage cupboard, radiator and doors to -