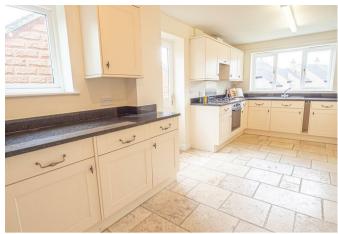

#### **BREAKFAST KITCHEN**

11'P x 0'PI

Fitted wall mounted, base and drawer units with granite work surfaces and a sink unit with mixer tap. Fitted electric oven with gas hob and an extractor hood, integrated dishwasher, washing machine and a fridge freezer. Tiled floor, double glazed window, door to the side and a radiator.