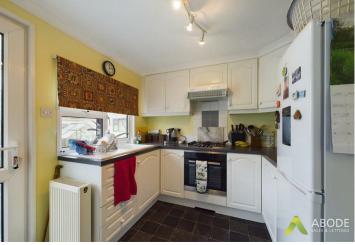

## Kitchen

With a selection of matching wall and base units having a roll edge preparation work surface, electric oven, four ring gas hob, sink with mixer rap and drainer, space for washing machine and fridge freezer, built in storage cupboard, central heating radiator, double glazed window to the rear elevation and a double glazed door leading to the porch.