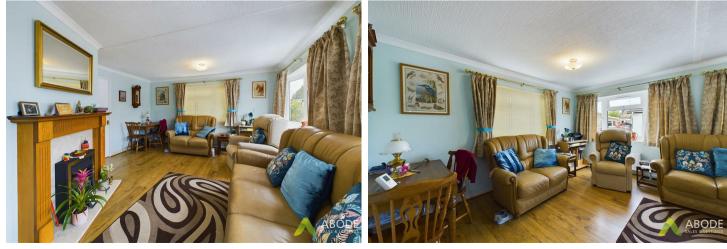

## Lounge Diner

With two central heating radiators, fireplace with inset electric fire, double glazed window to the front elevation and two double glazed windows to the side elevation and a door leading to the kitchen.