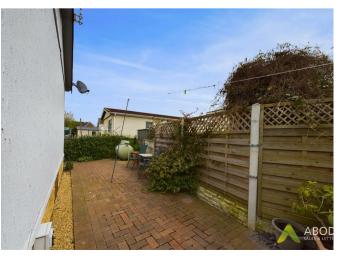

## Outside

The outside of the property to the front elevation features a parking space with a pathway leading to the main entrance, which has an electric lift. The property has a block paved patio area ideal for seating and outside storage.