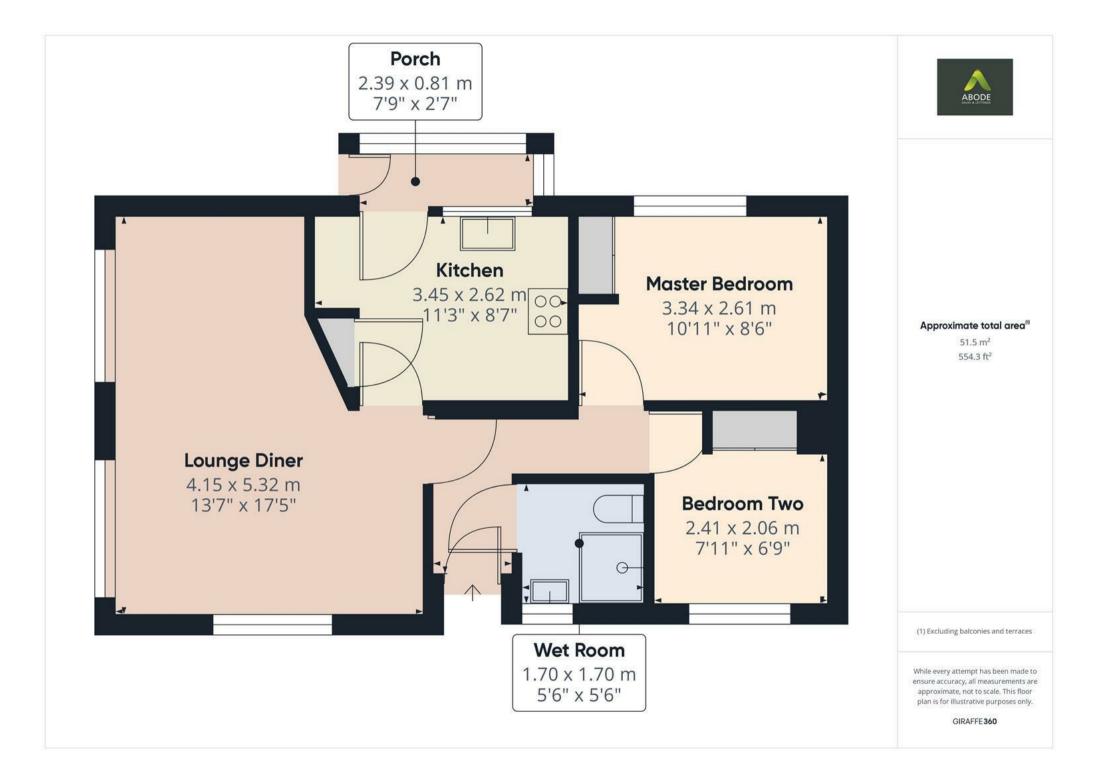

# Accommodation

#### Entrance hall

With central heating radiator, double glazed front entrance door and doors leading off to:

## Lounge Diner

With two central heating radiators, fireplace with inset electric fire, double glazed window to the front elevation and two double glazed windows to the side elevation and a door leading to the kitchen.

## Kitchen

With a selection of matching wall and base units having a roll edge preparation work surface, electric oven, four ring gas hob, sink with mixer rap and drainer, space for washing machine and fridge freezer, built in storage cupboard, central heating radiator, double glazed window to the rear elevation and a double glazed door leading to the porch.

## Master Bedroom

With central heating radiator, double glazed window to the rear elevation, built in wardrobes and drawer unit.

# Bedroom Two

With central heating radiator, double glazed window to the to the front elevation and a built in wardrobe.

# Wet Room

With a walk in shower, wash hand basin with mixer tap, low level WC, central heating radiator and a double glazed window to the front elevation with opaque glass.