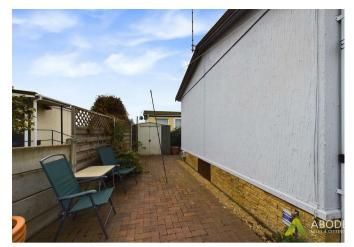

## Outside

The outside of the property to the front elevation features a parking space with a pathway leading to the main entrance, which has an electric lift. The property has a block paved patio area ideal for seating and outside storage.