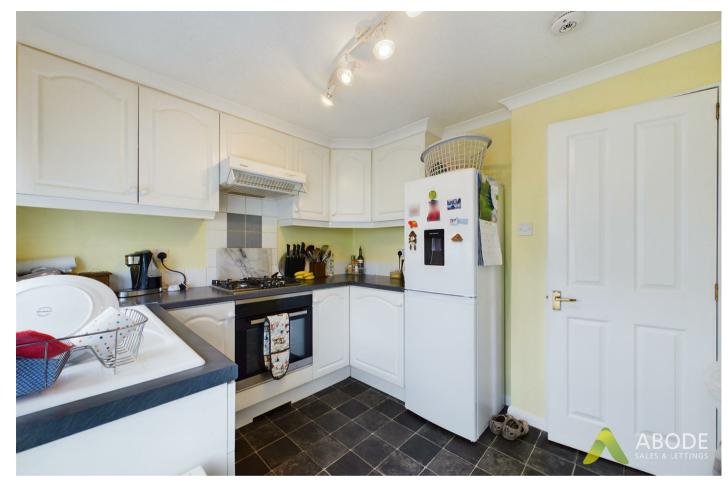

## Kitchen

With a selection of matching wall and base units having a roll edge preparation work surface, electric oven, four ring gas hob, sink with mixer rap and drainer, space for washing machine and fridge freezer, built in storage cupboard, central heating radiator, double glazed window to the rear elevation and a double glazed door leading to the porch.