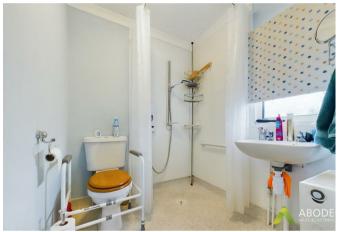

# Wet Room

With a walk in shower, wash hand basin with mixer tap, low level WC, central heating radiator and a double glazed window to the front elevation with opaque glass.