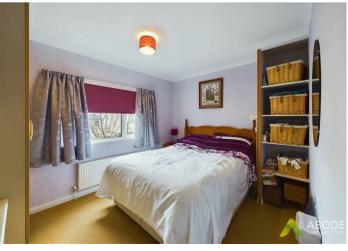

## Master Bedroom

With central heating radiator, double glazed window to the rear elevation, built in wardrobes and drawer unit.

# Bedroom Two

With central heating radiator, double glazed window to the to the front elevation and a built in wardrobe.