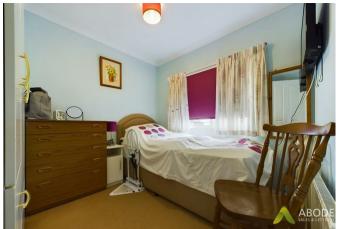

## Master Bedroom

With central heating radiator, double glazed window to the rear elevation, built in wardrobes and drawer unit.

# Bedroom Two

With central heating radiator, double glazed window to the to the front elevation and a built in wardrobe.