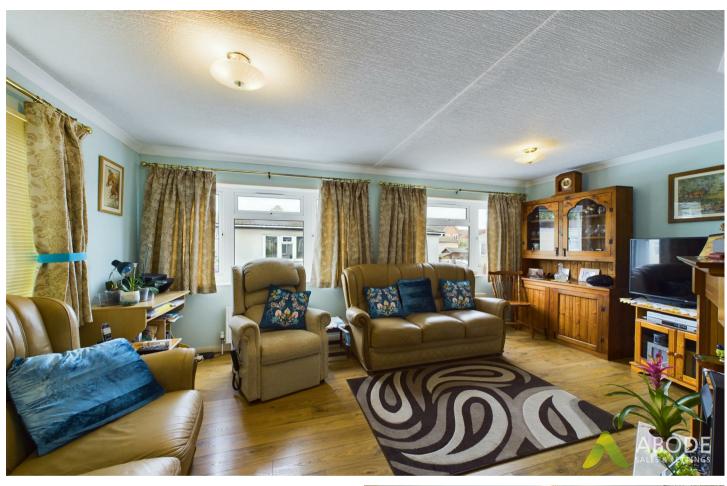

## Lounge Diner

With two central heating radiators, fireplace with inset electric fire, double glazed window to the front elevation and two double glazed windows to the side elevation and a door leading to the kitchen.