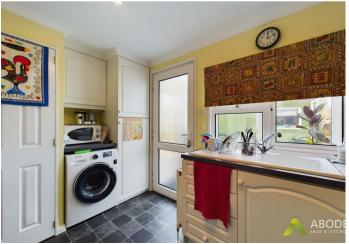

## Kitchen

With a selection of matching wall and base units having a roll edge preparation work surface, electric oven, four ring gas hob, sink with mixer rap and drainer, space for washing machine and fridge freezer, built in storage cupboard, central heating radiator, double glazed window to the rear elevation and a double glazed door leading to the porch.