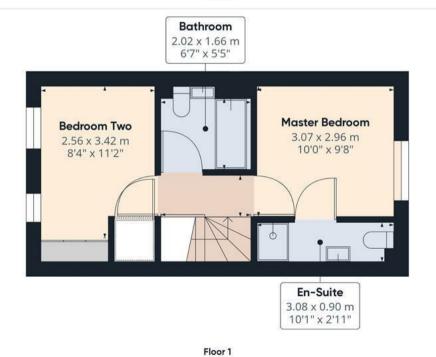

## Monk Road, Tatenhill, Staffordshire, DEI3 9GD Offers In Excess Of £196,000

\*\*360 VIRTUAL TOUR\*\* \*\*EN-SUITE
SHOWER ROOM\*\* \*\*REMAINING
BUILDERS WARRANTY\*\* A beautifully
presented two bedroom home, situated
within a popular development having
walking distance from John Taylor free
school. The property benefits from
having two double bedrooms, with the
master having an en-suite shower room,
generous lounge diner and a driveway
providing ample parking facility.
Viewing is highly recommended strictly
via appointment only.

## Approximate total area

57.44 m<sup>2</sup> 618.28 ft<sup>2</sup>

## Floor O

(1) Excluding balconies and terraces

While every attempt has been made to ensure accuracy, all measurements are approximate, not to scale. This floor plan is for illustrative purposes only.

GIRAFFE360