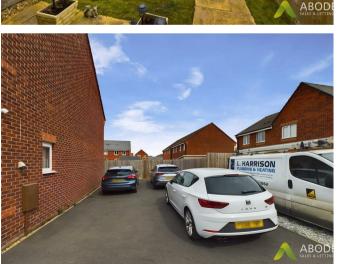

## Monk Road, Tatenhill, Staffordshire, DEI3 9GD Offers In Excess Of £196,000

\*\*360 VIRTUAL TOUR\*\* \*\*EN-SUITE
SHOWER ROOM\*\* \*\*REMAINING
BUILDERS WARRANTY\*\* A beautifully
presented two bedroom home, situated
within a popular development having
walking distance from John Taylor free
school. The property benefits from
having two double bedrooms, with the
master having an en-suite shower room,
generous lounge diner and a driveway
providing ample parking facility.
Viewing is highly recommended strictly
via appointment only.