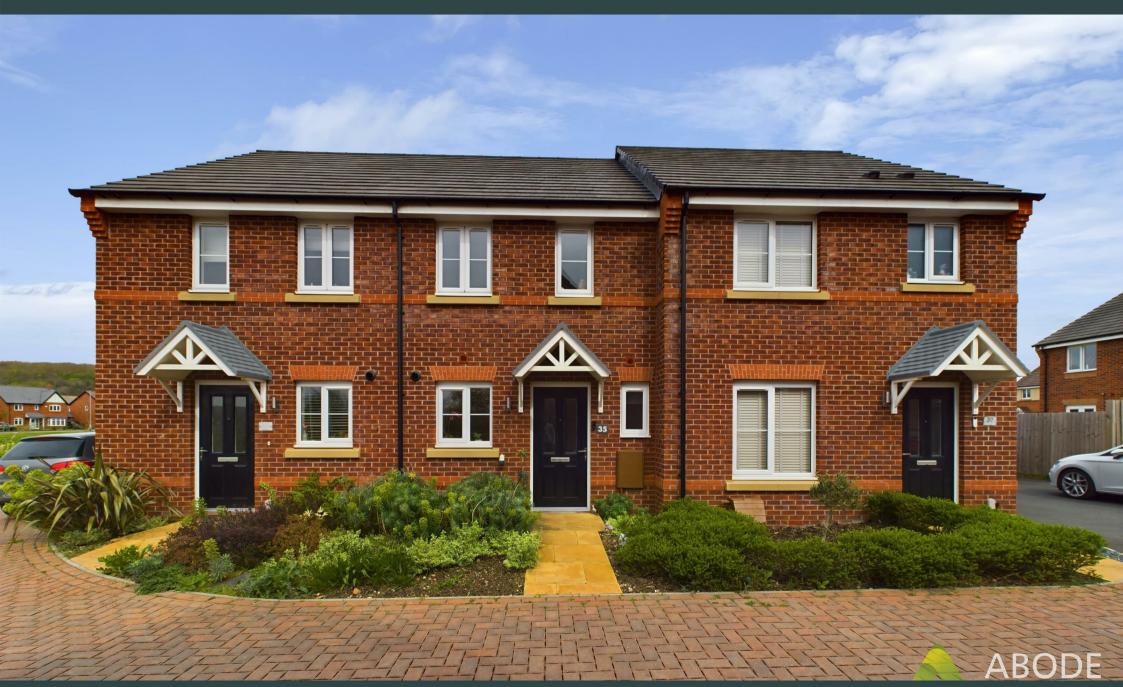

## Monk Road, Tatenhill, Staffordshire, DEI3 9GD Offers In Excess Of £196,000

\*\*360 VIRTUAL TOUR\*\* \*\*EN-SUITE
SHOWER ROOM\*\* \*\*REMAINING
BUILDERS WARRANTY\*\* A beautifully
presented two bedroom home, situated
within a popular development having
walking distance from John Taylor free
school. The property benefits from
having two double bedrooms, with the
master having an en-suite shower room,
generous lounge diner and a driveway
providing ample parking facility.
Viewing is highly recommended strictly
via appointment only.