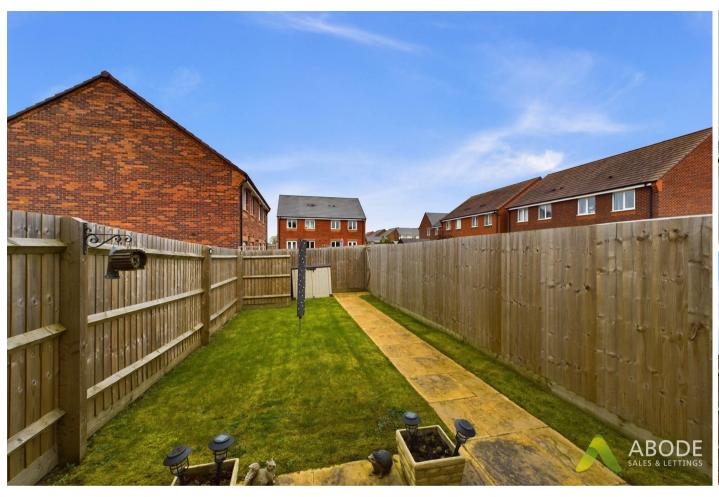

## Monk Road, Tatenhill, Staffordshire, DEI3 9GD Offers In Excess Of £196,000

\*\*360 VIRTUAL TOUR\*\* \*\*EN-SUITE
SHOWER ROOM\*\* \*\*REMAINING
BUILDERS WARRANTY\*\* A beautifully
presented two bedroom home, situated
within a popular development having
walking distance from John Taylor free
school. The property benefits from
having two double bedrooms, with the
master having an en-suite shower room,
generous lounge diner and a driveway
providing ample parking facility.
Viewing is highly recommended strictly
via appointment only.