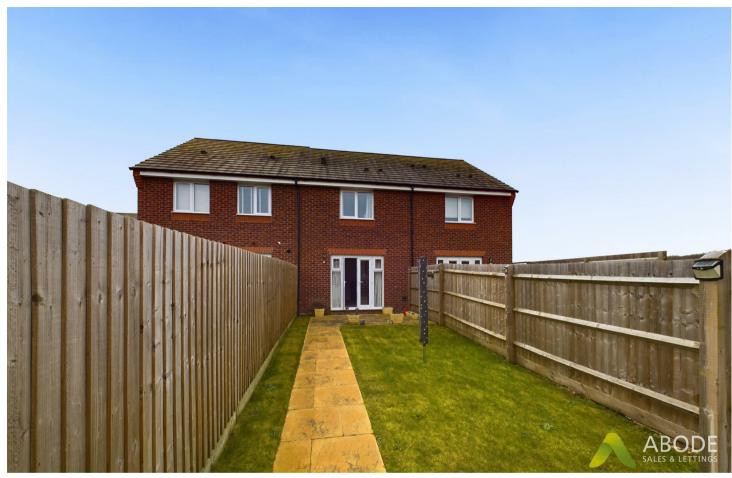

## Monk Road, Tatenhill, Staffordshire, DEI3 9GD Offers In Excess Of £196,000

\*\*360 VIRTUAL TOUR\*\* \*\*EN-SUITE
SHOWER ROOM\*\* \*\*REMAINING
BUILDERS WARRANTY\*\* A beautifully
presented two bedroom home, situated
within a popular development having
walking distance from John Taylor free
school. The property benefits from
having two double bedrooms, with the
master having an en-suite shower room,
generous lounge diner and a driveway
providing ample parking facility.
Viewing is highly recommended strictly
via appointment only.