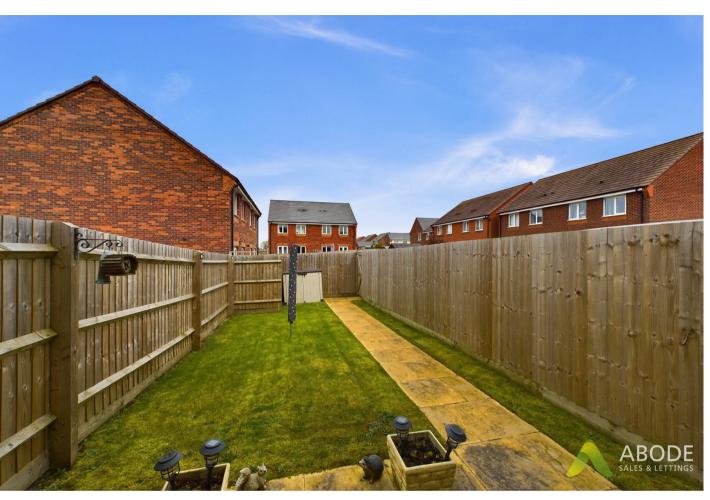

## Monk Road, Tatenhill, Staffordshire, DEI3 9GD Offers In Excess Of £196,000

\*\*360 VIRTUAL TOUR\*\* \*\*EN-SUITE
SHOWER ROOM\*\* \*\*REMAINING
BUILDERS WARRANTY\*\* A beautifully
presented two bedroom home, situated
within a popular development having
walking distance from John Taylor free
school. The property benefits from
having two double bedrooms, with the
master having an en-suite shower room,
generous lounge diner and a driveway
providing ample parking facility.
Viewing is highly recommended strictly
via appointment only.