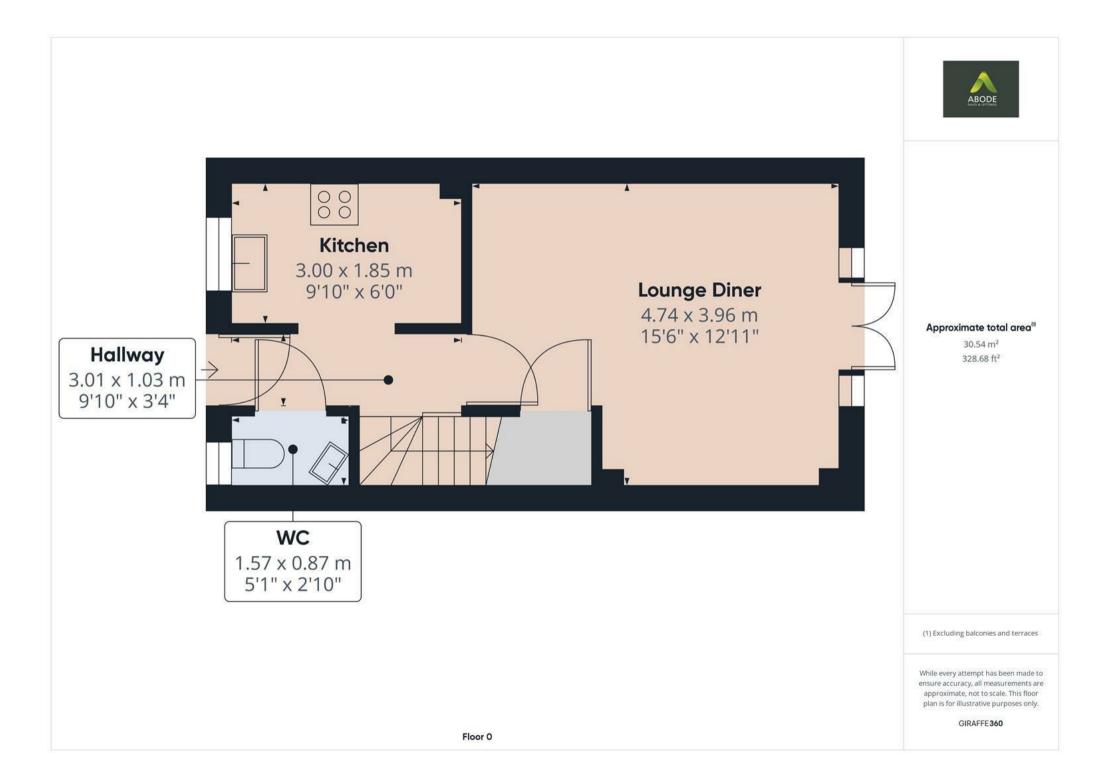

## Monk Road, Tatenhill, Staffordshire, DEI3 9GD Offers In Excess Of £196,000

\*\*360 VIRTUAL TOUR\*\* \*\*EN-SUITE
SHOWER ROOM\*\* \*\*REMAINING
BUILDERS WARRANTY\*\* A beautifully
presented two bedroom home, situated
within a popular development having
walking distance from John Taylor free
school. The property benefits from
having two double bedrooms, with the
master having an en-suite shower room,
generous lounge diner and a driveway
providing ample parking facility.
Viewing is highly recommended strictly
via appointment only.

## Approximate total area

57.44 m<sup>2</sup> 618.28 ft<sup>2</sup>

## Floor O

(1) Excluding balconies and terraces

While every attempt has been made to ensure accuracy, all measurements are approximate, not to scale. This floor plan is for illustrative purposes only.

GIRAFFE360