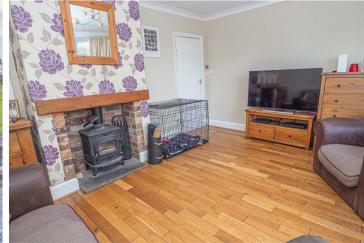

#### LOUNGE 13'6 x 14'8

Feature fireplace with a log burner on slate hearth, exposed brick inset and beam mantle, radiator and upvc double glazed bay window to the front.