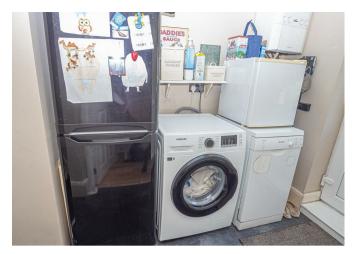

## UTILITY ROOM 5'3 x 7'9

Plumbing and space for a washing machine, space for a fridge freezer and further appliance space. Door to the garden and a sky light window.