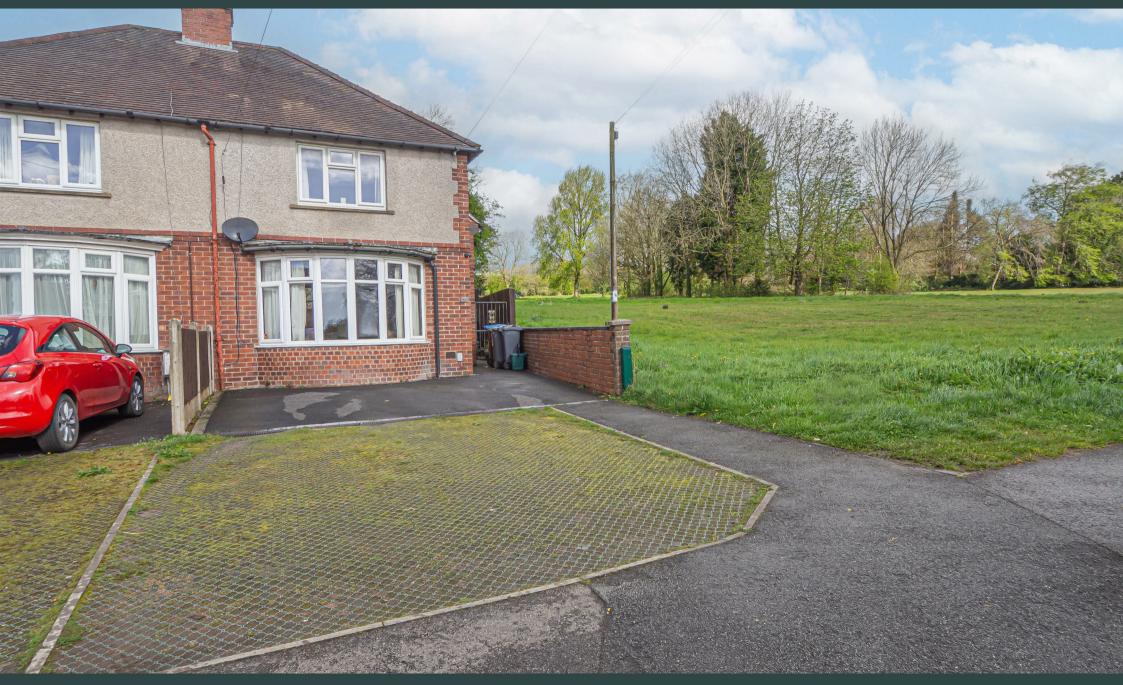

The Green Road, Ashbourne, Derbyshire, DE6 IEE **£285,000** 

https://www.abodemidlands.co.uk

\*\*\*\* DELIGHTFUL POSITION IN A POPULAR LOCATION \*\*\*\* Extended Bay fronted semi-detached property offering a hall, lounge with feature log burner, fitted kitchen & utility room, dining room with double doors onto the garden. Two first floor bedrooms and a bathroom with bath and shower cubicle. Double parking to the front and an enclosed rear garden. **INTERNAL VIEWING HIGHLY RECOMMENDED.** 

# OUTSIDE

Double width drive for 2 cars at the front and side gated access to the rear garden. Enclosed rear garden with paved and decked patios, artificial lawn and a garden shed.

https://www.abodemidlands.co.ul