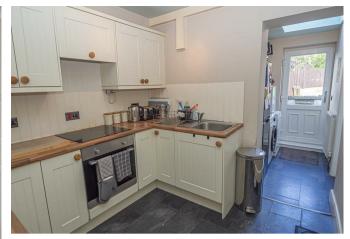

## KITCHEN 8'9 x 8'I

Fitted wall mounted, base and drawer units with work surfaces and a sink and drainer unit. Fitted electric oven and hob and doorway to the utility room.

## UTILITY ROOM 5'3 x 7'9

Plumbing and space for a washing machine, space for a fridge freezer and further appliance space. Door to the garden and a sky light window.