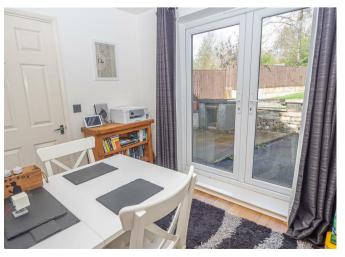

#### DINING ROOM 9'4 x 9'I

Upvc double glazed double doors onto the garden, radiator and a sky light window.

FIRST FLOOR LANDING Doors to -