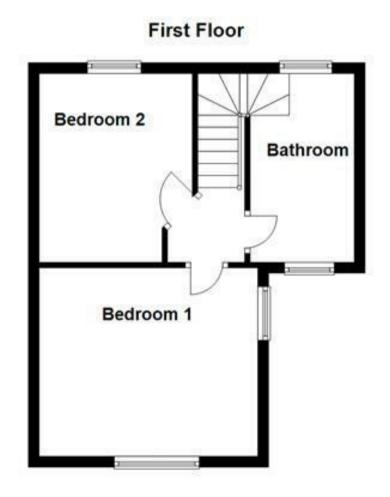

#### BEDROOM I I4'8 x 9'8

Upvc double glazed windows to the front and side, radiator.

# BEDROOM 2

10'l x 8'3

Upvc double glazed window to the rear and a radiator.

# BATHROOM

Panel enclosed bath, enclosed shower, low flush wc, wash hand basin, radiator and upvc double glazed windows to the front and rear aspects.