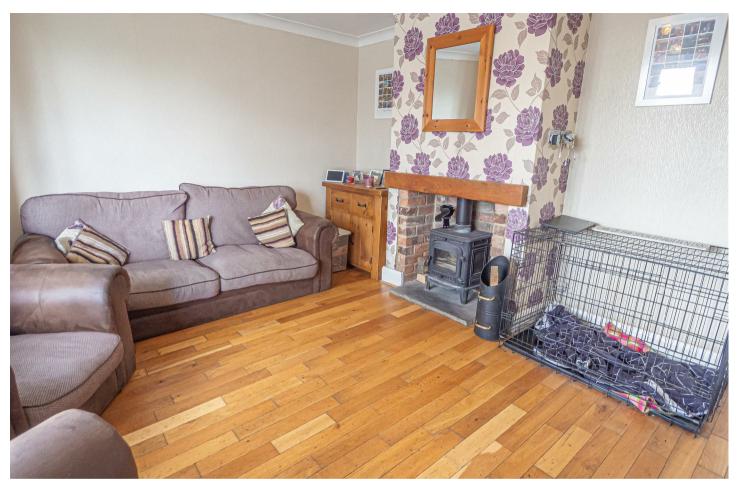

#### LOUNGE 13'6 x 14'8

Feature fireplace with a log burner on slate hearth, exposed brick inset and beam mantle, radiator and upvc double glazed bay window to the front.