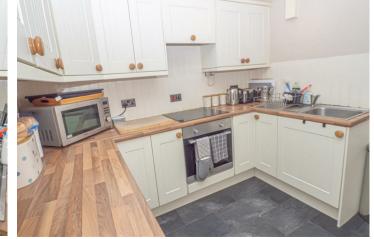

## KITCHEN 8'9 x 8'I

Fitted wall mounted, base and drawer units with work surfaces and a sink and drainer unit. Fitted electric oven and hob and doorway to the utility room.