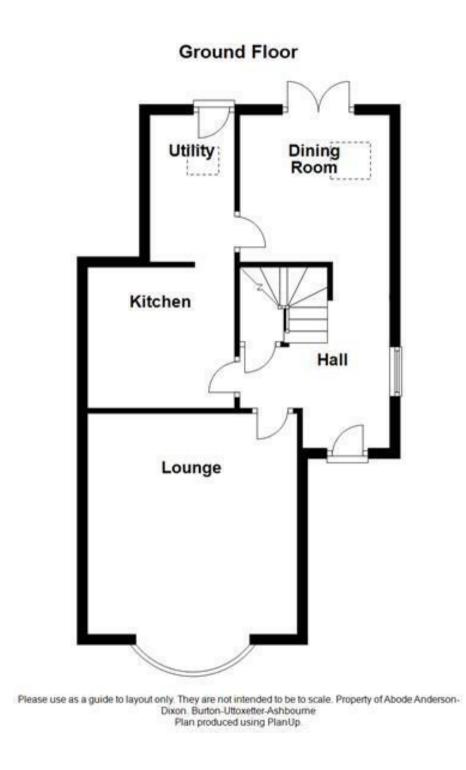

## HALL

Entrance door into the hall with stairs to the first floor, under stairs store cupboard, upvc double glazed window to the side, open into the dining room and doors to the kitchen and lounge.

#### LOUNGE 13'6 x 14'8

Feature fireplace with a log burner on slate hearth, exposed brick inset and beam mantle, radiator and upvc double glazed bay window to the front.

## KITCHEN 8'9 x 8'I

Fitted wall mounted, base and drawer units with work surfaces and a sink and drainer unit. Fitted electric oven and hob and doorway to the utility room.

## UTILITY ROOM 5'3 x 7'9

Plumbing and space for a washing machine, space for a fridge freezer and further appliance space. Door to the garden and a sky light window.

#### DINING ROOM 9'4 x 9'I

Upvc double glazed double doors onto the garden, radiator and a sky light window.

FIRST FLOOR LANDING Doors to -