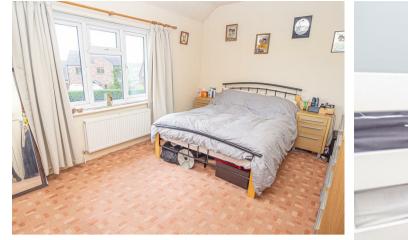

#### BEDROOM I I4'8 x 9'8

Upvc double glazed windows to the front and side, radiator.

# BEDROOM 2

10'l x 8'3

Upvc double glazed window to the rear and a radiator.