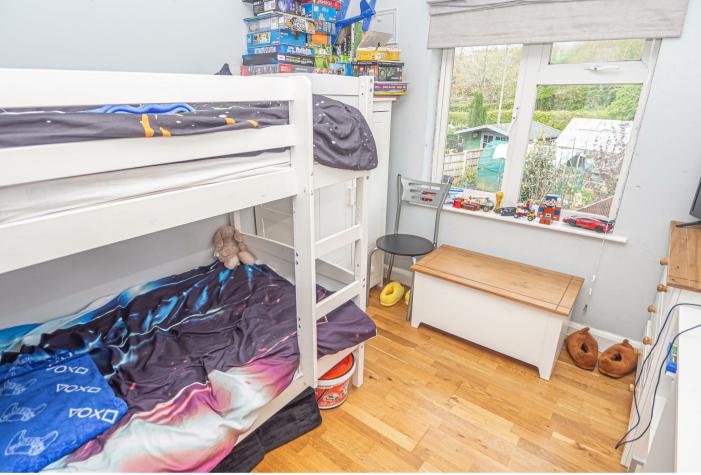

ace for a washing machine, space for a fridge freezer and further appliance space. Door to the garden and a sky light window.

#### DINING ROOM 9'4 x 9'I

Upvc double glazed double doors onto the garden, radiator and a sky light window.

FIRST FLOOR LANDING Doors to -



#### BEDROOM I I4'8 x 9'8

Upvc double glazed windows to the front and side, radiator.

# BEDROOM 2

10'l x 8'3

Upvc double glazed window to the rear and a radiator.





















# BATHROOM

Panel enclosed bath, enclosed shower, low flush wc, wash hand basin, radiator and upvc double glazed windows to the front and rear aspects.

# OUTSIDE

Double width drive for 2 cars at the front and side gated access to the rear garden. Enclosed rear garden with paved and decked patios, artificial lawn and a garden shed.























https://www.abodemidlands.co.ul

These particulars, whilst believed to be accurate are set out as a general outline only for guidance and do not constitute any part of an offer or contract. Intending purchasers should not rely on them as statements of representation of fact, but must satisfy themselves by inspection or otherwise as to their accuracy. No person in this firms employment has the authority to make or give any representation or warranty in respect of the property.