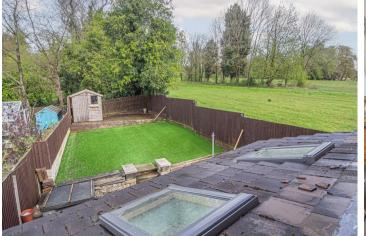

# OUTSIDE

Double width drive for 2 cars at the front and side gated access to the rear garden. Enclosed rear garden with paved and decked patios, artificial lawn and a garden shed.

https://www.abodemidlands.co.ul