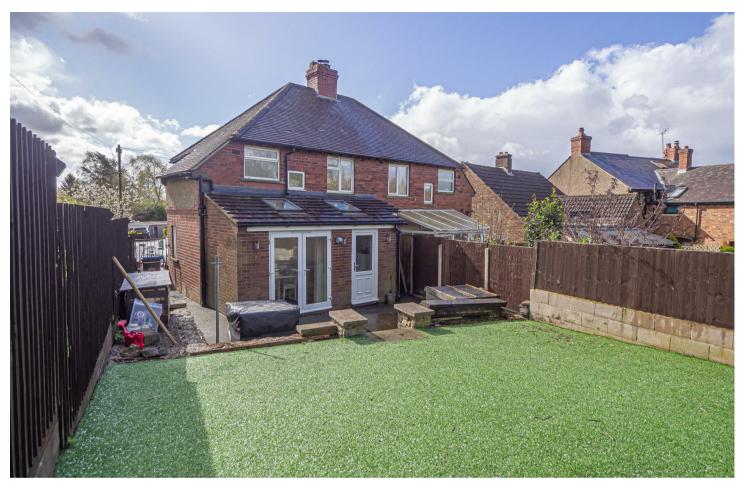

# OUTSIDE

Double width drive for 2 cars at the front and side gated access to the rear garden. Enclosed rear garden with paved and decked patios, artificial lawn and a garden shed.

https://www.abodemidlands.co.ul