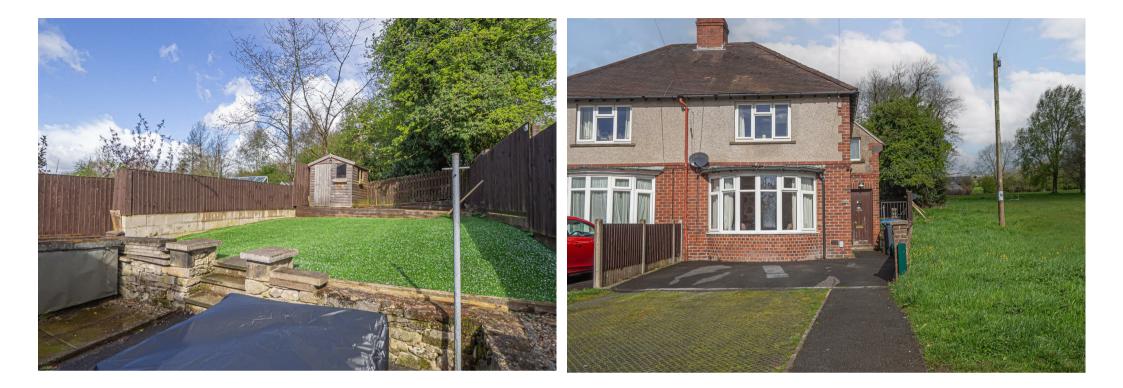

The Green Road, Ashbourne, Derbyshire, DE6 IEE **£285,000** 

https://www.abodemidlands.co.uk

\*\*\*\* DELIGHTFUL POSITION IN A POPULAR LOCATION \*\*\*\* Extended Bay fronted semi-detached property offering a hall, lounge with feature log burner, fitted kitchen & utility room, dining room with double doors onto the garden. Two first floor bedrooms and a bathroom with bath and shower cubicle. Double parking to the front and an enclosed rear garden. **INTERNAL VIEWING HIGHLY RECOMMENDED.** 

# OUTSIDE

Double width drive for 2 cars at the front and side gated access to the rear garden. Enclosed rear garden with paved and decked patios, artificial lawn and a garden shed.

https://www.abodemidlands.co.ul