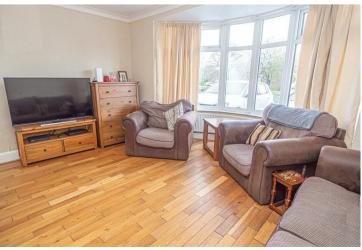

#### DINING ROOM 9'4 x 9'I

Upvc double glazed double doors onto the garden, radiator and a sky light window.

FIRST FLOOR LANDING Doors to -