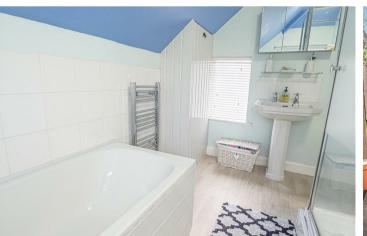

# BATHROOM

Panel enclosed bath, enclosed shower, low flush wc, wash hand basin, radiator and upvc double glazed windows to the front and rear aspects.