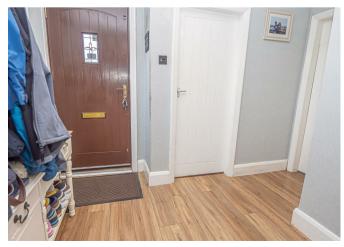

## HALL

Entrance door into the hall with stairs to the first floor, under stairs store cupboard, upvc double glazed window to the side, open into the dining room and doors to the kitchen and lounge.