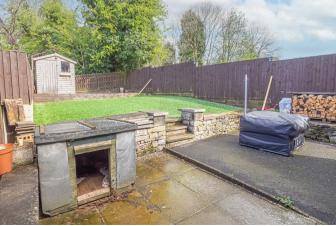

# OUTSIDE

Double width drive for 2 cars at the front and side gated access to the rear garden. Enclosed rear garden with paved and decked patios, artificial lawn and a garden shed.

https://www.abodemidlands.co.ul