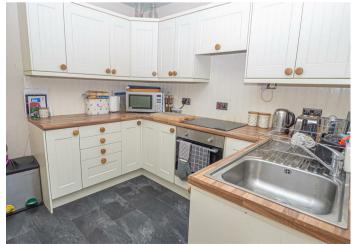

## KITCHEN 8'9 x 8'I

Fitted wall mounted, base and drawer units with work surfaces and a sink and drainer unit. Fitted electric oven and hob and doorway to the utility room.