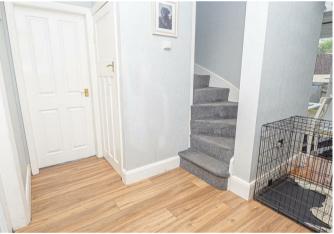

## HALL

Entrance door into the hall with stairs to the first floor, under stairs store cupboard, upvc double glazed window to the side, open into the dining room and doors to the kitchen and lounge.