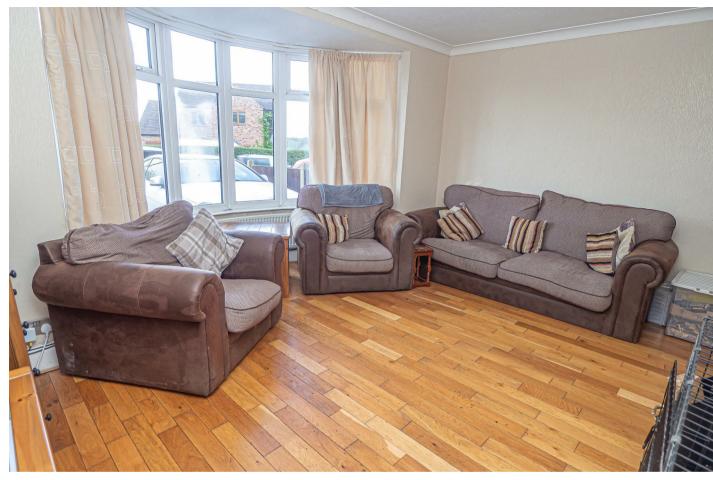

#### DINING ROOM 9'4 x 9'I

Upvc double glazed double doors onto the garden, radiator and a sky light window.

FIRST FLOOR LANDING Doors to -