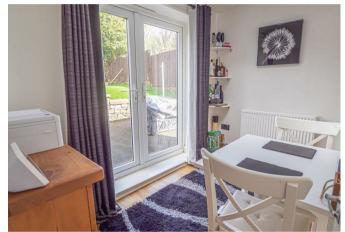

#### DINING ROOM 9'4 x 9'I

Upvc double glazed double doors onto the garden, radiator and a sky light window.

FIRST FLOOR LANDING Doors to -