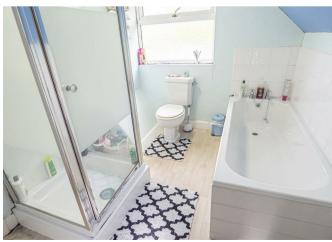

# BATHROOM

Panel enclosed bath, enclosed shower, low flush wc, wash hand basin, radiator and upvc double glazed windows to the front and rear aspects.