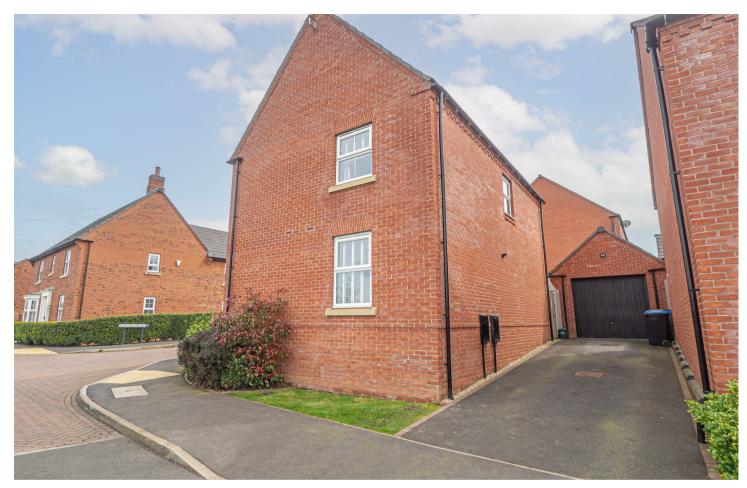

# OUTSIDE

Long side drive down to a single garage with up and over door. Enclosed rear garden with walled boundaries, lawn and paved patio.