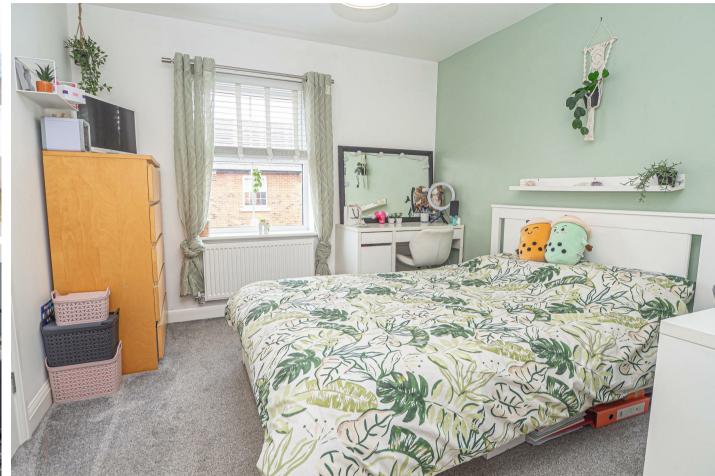

#### BEDROOM I 14'2" x 13'3"

Fitted wardrobes and drawers, upvc double glazed window and radiator.