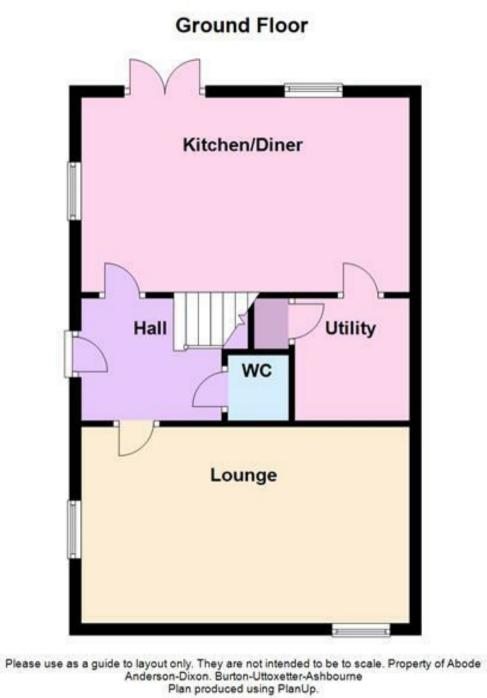

# HALL

Entrance door into the hall with stairs to the first floor and doors to -

### CLOAKROOM

Low flush wc, wash hand basin and radiator.

## LOUNGE 17'10'' x 10'4''

Two upvc double glazed windows and two radiators.

#### KITCHEN DINER 17'10" x 10'2"

Fitted wall mounted base and drawer units with work surfaces and a sink and drainer unit. Fitted electric double oven and a gas hob with extractor fan, integrated fridge freezer and a dishwasher. Two upvc double glazed windows and double doors onto the garden, radiator, and a doorway in to the utility room.

# UTILITY ROOM

Fitted units with work surface, plumbing and space for a washing machine and space for a tumble dryer. Radiator and an under stairs storage cupboard.