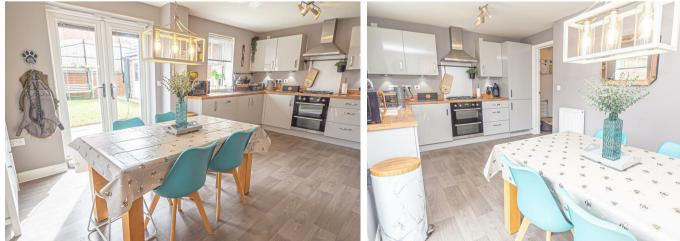

#### KITCHEN DINER 17'10" x 10'2"

Fitted wall mounted base and drawer units with work surfaces and a sink and drainer unit. Fitted electric double oven and a gas hob with extractor fan, integrated fridge freezer and a dishwasher. Two upvc double glazed windows and double doors onto the garden, radiator, and a doorway in to the utility room.

# UTILITY ROOM

Fitted units with work surface, plumbing and space for a washing machine and space for a tumble dryer. Radiator and an under stairs storage cupboard.