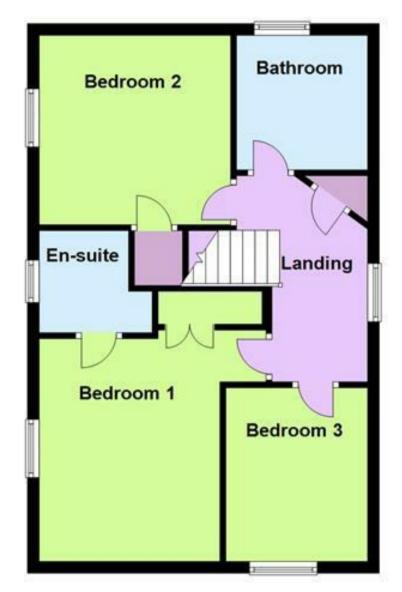

# FIRST FLOOR LANDING

Upvc double glazed window, radiator and airing cupboard.

#### BEDROOM I 14'2" x 13'3"

Fitted wardrobes and drawers, upvc double glazed window and radiator.

#### EN SUITE

Enclosed double shower, low flush wc, wash hand basin, ladder style radiator and upvc double glazed window.

# BEDROOM 2

10'11" x 9'8"

Upvc double glazed window, radiator and storage cupboard.

BEDROOM 3 10'11" x 9'8" Upvc double glazed window and radiator.

# BATHROOM

Panel enclosed bath, low flush wc, wash hand basin, radiator and upvc double glazed window.

# First Floor