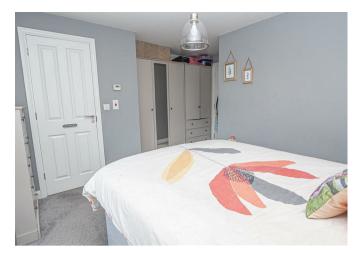

#### BEDROOM I 14'2" x 13'3"

Fitted wardrobes and drawers, upvc double glazed window and radiator.

# BEDROOM 2

10'11" x 9'8"

Upvc double glazed window, radiator and storage cupboard.

BEDROOM 3 10'11" x 9'8" Upvc double glazed window and radiator.