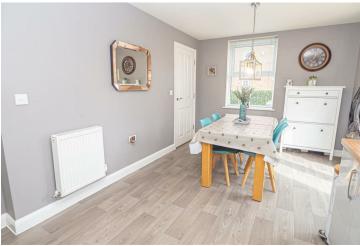

#### KITCHEN DINER 17'10" x 10'2"

Fitted wall mounted base and drawer units with work surfaces and a sink and drainer unit. Fitted electric double oven and a gas hob with extractor fan, integrated fridge freezer and a dishwasher. Two upvc double glazed windows and double doors onto the garden, radiator, and a doorway in to the utility room.