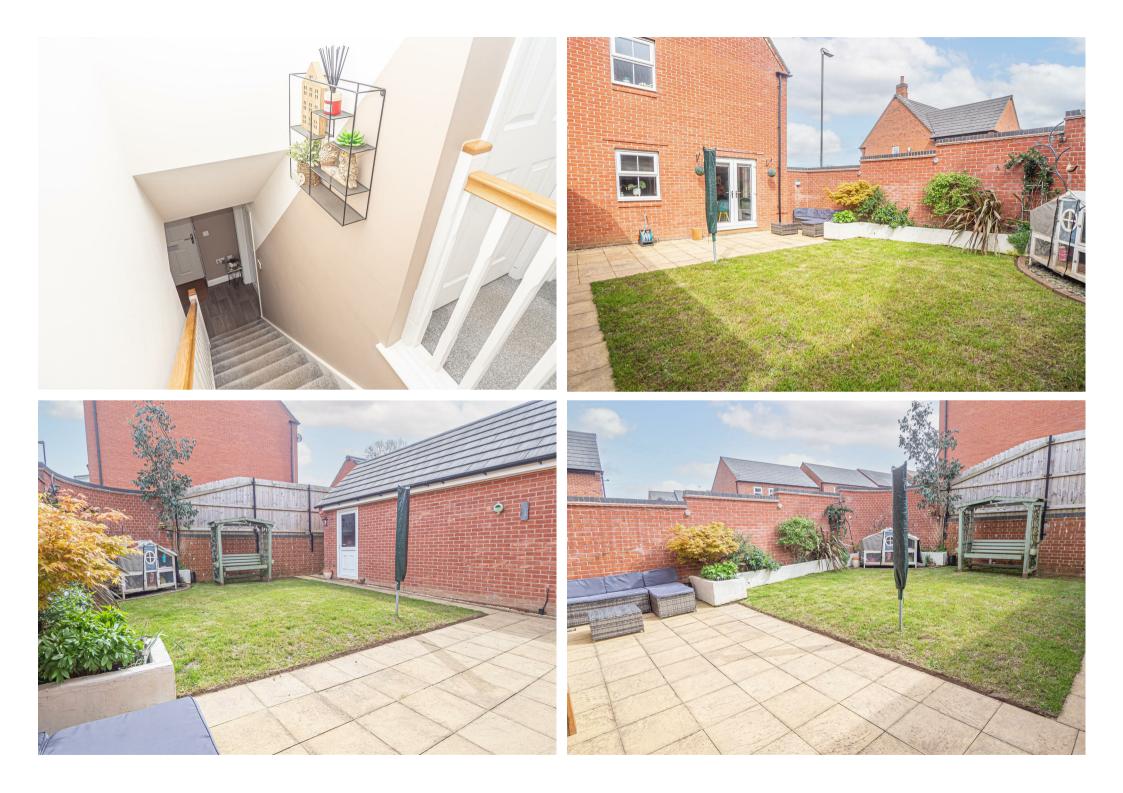

# OUTSIDE

Long side drive down to a single garage with up and over door. Enclosed rear garden with walled boundaries, lawn and paved patio.