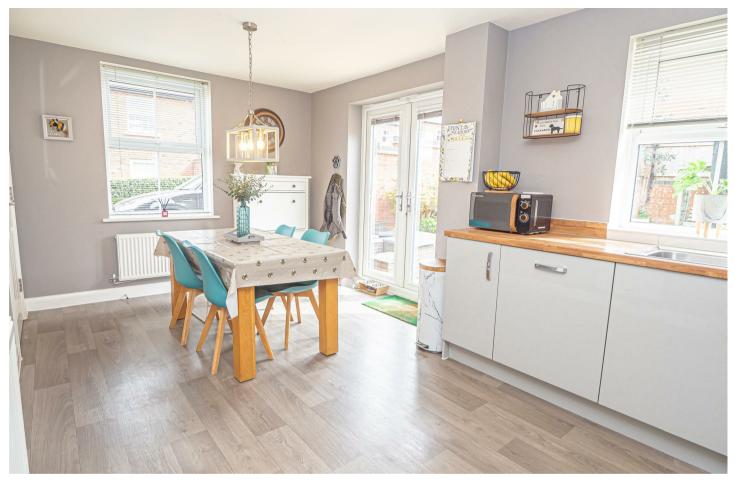

#### KITCHEN DINER 17'10" x 10'2"

Fitted wall mounted base and drawer units with work surfaces and a sink and drainer unit. Fitted electric double oven and a gas hob with extractor fan, integrated fridge freezer and a dishwasher. Two upvc double glazed windows and double doors onto the garden, radiator, and a doorway in to the utility room.

# UTILITY ROOM

Fitted units with work surface, plumbing and space for a washing machine and space for a tumble dryer. Radiator and an under stairs storage cupboard.