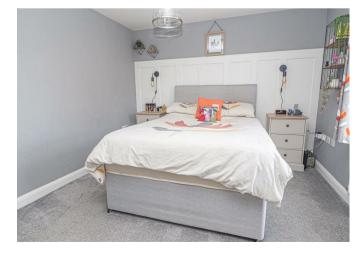

#### BEDROOM I 14'2" x 13'3"

Fitted wardrobes and drawers, upvc double glazed window and radiator.

# BEDROOM 2

10'11" x 9'8"

Upvc double glazed window, radiator and storage cupboard.

BEDROOM 3 10'11" x 9'8" Upvc double glazed window and radiator.