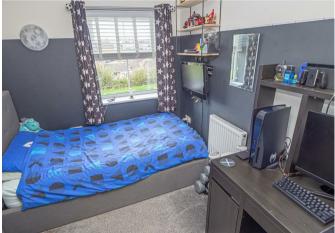

# BEDROOM 2

10'11" x 9'8"

Upvc double glazed window, radiator and storage cupboard.

BEDROOM 3 10'11" x 9'8" Upvc double glazed window and radiator.