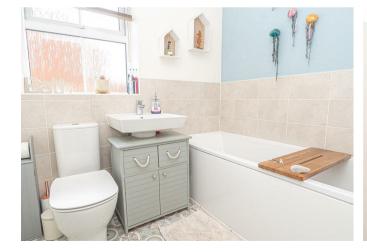

# BATHROOM

Panel enclosed bath, low flush wc, wash hand basin, radiator and upvc double glazed window.