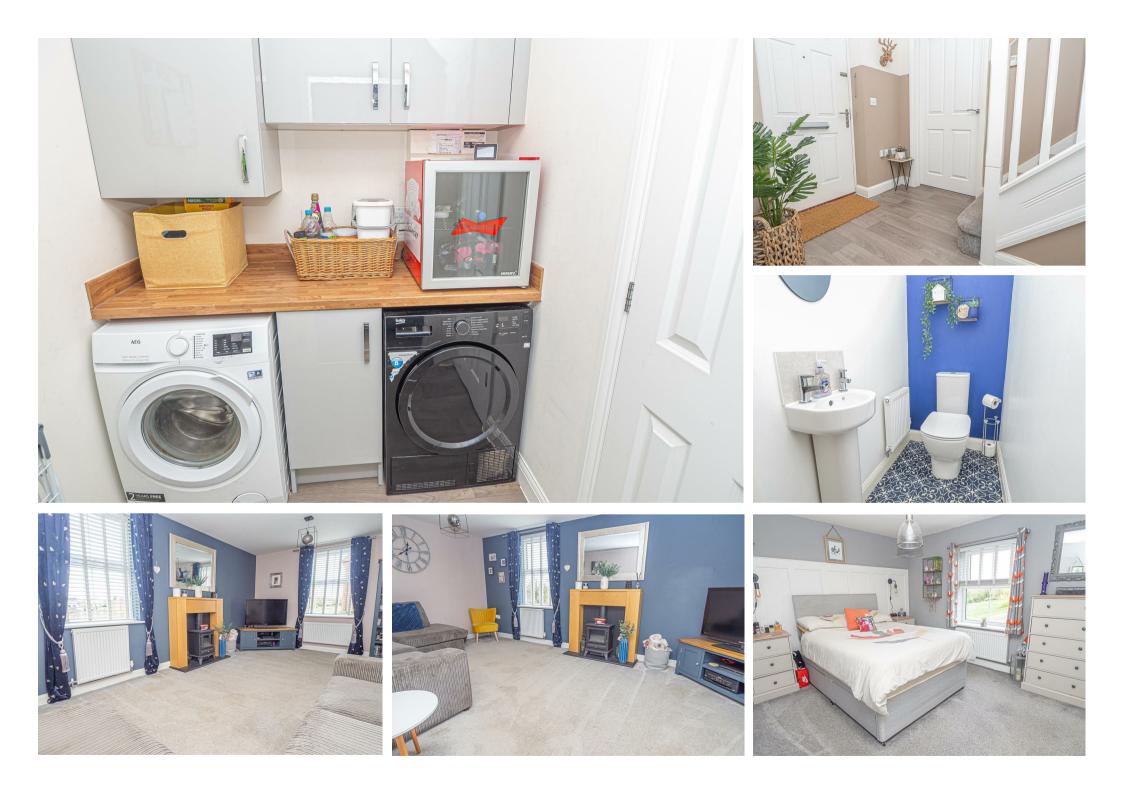

# UTILITY ROOM

Fitted units with work surface, plumbing and space for a washing machine and space for a tumble dryer. Radiator and an under stairs storage cupboard.

# HALL

Entrance door into the hall with stairs to the first floor and doors to -

### CLOAKROOM

Low flush wc, wash hand basin and radiator.

## LOUNGE 17'10'' x 10'4''

Two upvc double glazed windows and two radiators.

#### BEDROOM I 14'2" x 13'3"

Fitted wardrobes and drawers, upvc double glazed window and radiator.