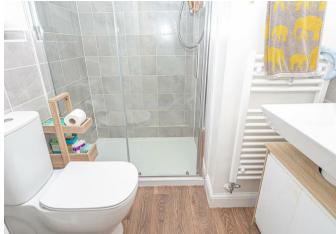

#### EN SUITE

Enclosed double shower, low flush wc, wash hand basin, ladder style radiator and upvc double glazed window.