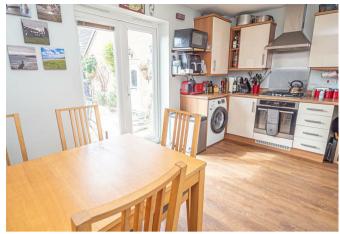

### KITCHEN DINER

9'9" x 14'10

Fitted wall mounted base and drawer units with additional eye level units in the dining area. Work surfaces and a sink and drainer unit, fitted oven and hob with extractor, plumbing and space for a washing machine and plumbing for a dishwasher, space for a fridge freezer. Upvc double glazed double doors onto the garden and a radiator.