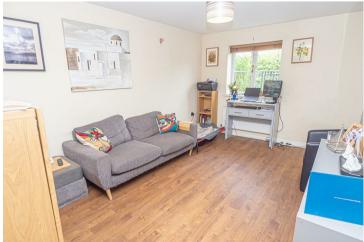

#### LOUNGE

14'7 x 11'7

Upvc double glazed window to the front, radiator, stairs to the first floor and door to -