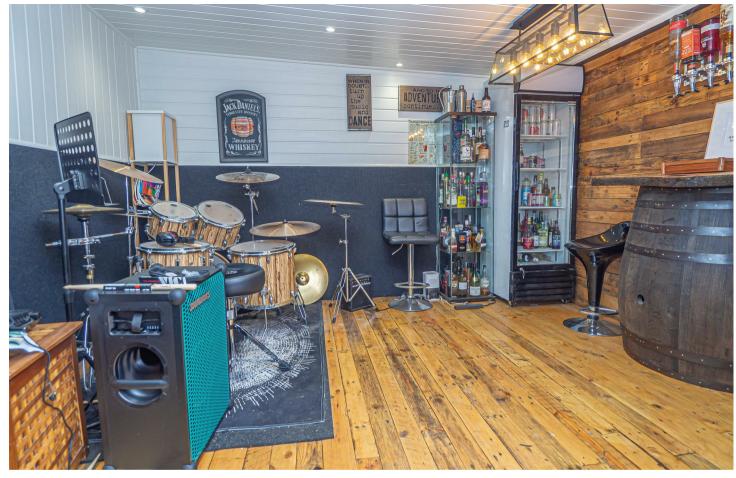

## **OUTSIDE**

Side drive down to the single garage with power and light and a side door into the garden. Gated access into the rear garden with paved and pebble seating areas. Timber cabin/workshop currently used as a music room but could be home office, gym or play room.