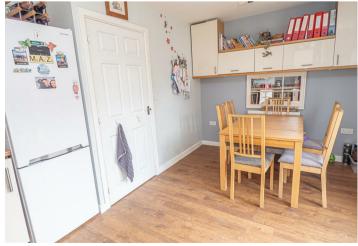

### KITCHEN DINER

9'9" x 14'10

Fitted wall mounted base and drawer units with additional eye level units in the dining area. Work surfaces and a sink and drainer unit, fitted oven and hob with extractor, plumbing and space for a washing machine and plumbing for a dishwasher, space for a fridge freezer. Upvc double glazed double doors onto the garden and a radiator.