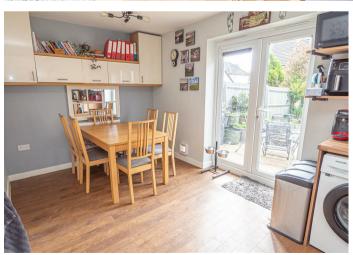

### KITCHEN DINER

9'9" x 14'10

Fitted wall mounted base and drawer units with additional eye level units in the dining area. Work surfaces and a sink and drainer unit, fitted oven and hob with extractor, plumbing and space for a washing machine and plumbing for a dishwasher, space for a fridge freezer. Upvc double glazed double doors onto the garden and a radiator.