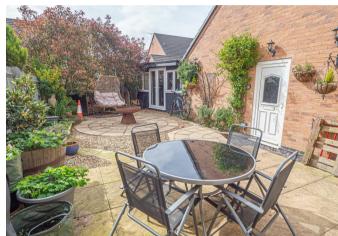

## **OUTSIDE**

Side drive down to the single garage with power and light and a side door into the garden. Gated access into the rear garden with paved and pebble seating areas. Timber cabin/workshop currently used as a music room but could be home office, gym or play room.