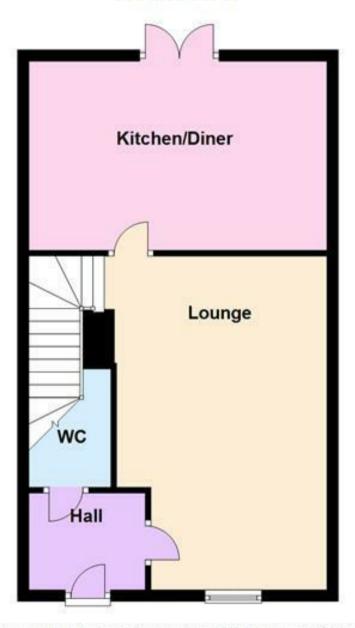

#### HALL

Entrance door into the hall with doors to -

#### CLOAKROOM

Low flush wc, wash hand basin and radiator.

#### LOUNGE

14'7 x 11'7

Upvc double glazed window to the front, radiator, stairs to the first floor and door to -

### KITCHEN DINER

9'9" x 14'10

Fitted wall mounted base and drawer units with additional eye level units in the dining area. Work surfaces and a sink and drainer unit, fitted oven and hob with extractor, plumbing and space for a washing machine and plumbing for a dishwasher, space for a fridge freezer. Upvc double glazed double doors onto the garden and a radiator.

# **Ground Floor**

Please use as a guide to layout only. They are not intended to be to scale. Property of Abode Anderson-Dixon. Burton-Uttoxetter-Ashbourne Plan produced using PlanUp.

First Floor