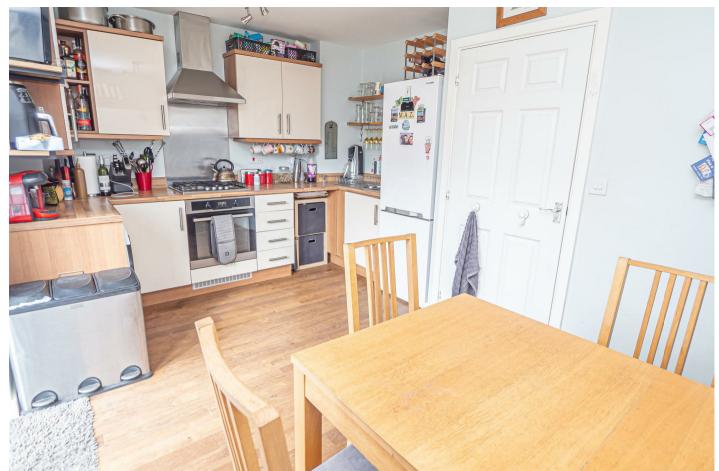

### KITCHEN DINER

9'9" x 14'10

Fitted wall mounted base and drawer units with additional eye level units in the dining area. Work surfaces and a sink and drainer unit, fitted oven and hob with extractor, plumbing and space for a washing machine and plumbing for a dishwasher, space for a fridge freezer. Upvc double glazed double doors onto the garden and a radiator.