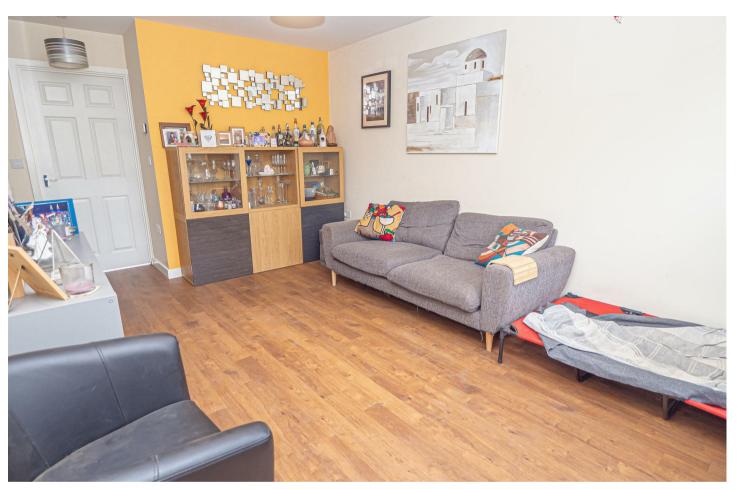

#### LOUNGE

14'7 x 11'7

Upvc double glazed window to the front, radiator, stairs to the first floor and door to -