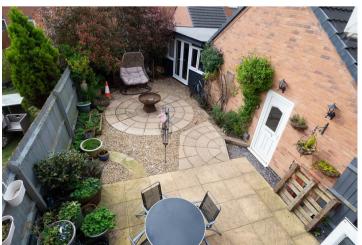

## **OUTSIDE**

Side drive down to the single garage with power and light and a side door into the garden. Gated access into the rear garden with paved and pebble seating areas. Timber cabin/workshop currently used as a music room but could be home office, gym or play room.