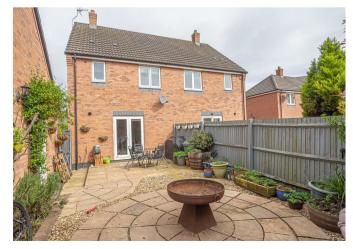

## **OUTSIDE**

Side drive down to the single garage with power and light and a side door into the garden. Gated access into the rear garden with paved and pebble seating areas. Timber cabin/workshop currently used as a music room but could be home office, gym or play room.