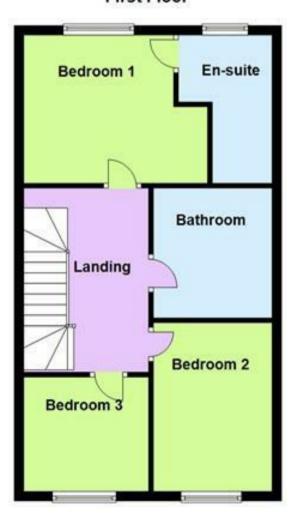

#### FIRST FLOOR LANDING

Loft access and doors to -

#### **BEDROOM I**

9'8" x 8'10"

Upvc double glazed window and a radiator.

## **EN SUITE**

Enclosed shower, low flush wc, wash hand basin, radiator and upvc double glazed window.

## BEDROOM 2

8'8" x 8'2"

Upvc double glazed window and a radiator.

## **BEDROOM 3**

8'I" x 5'I0"

Upvc double glazed window and a radiator.

#### **BATHROOM**

Panel enclosed bath, wash hand basin, radiator, upvc double glazed window and low flush wc.

# **Ground Floor**

Please use as a guide to layout only. They are not intended to be to scale. Property of Abode Anderson-Dixon. Burton-Uttoxetter-Ashbourne Plan produced using PlanUp.

First Floor