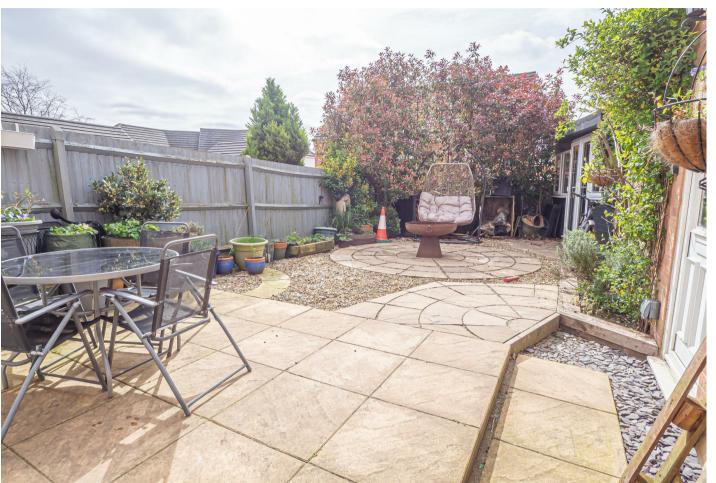

## **OUTSIDE**

Side drive down to the single garage with power and light and a side door into the garden. Gated access into the rear garden with paved and pebble seating areas. Timber cabin/workshop currently used as a music room but could be home office, gym or play room.