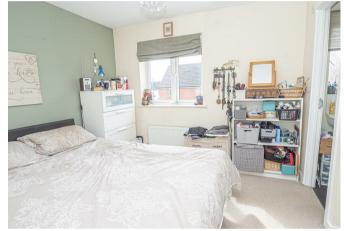

#### **BEDROOM I**

9'8" x 8'10"

Upvc double glazed window and a radiator.

## BEDROOM 2

8'8" x 8'2"

Upvc double glazed window and a radiator.

## **BEDROOM 3**

8'I" x 5'I0"

Upvc double glazed window and a radiator.