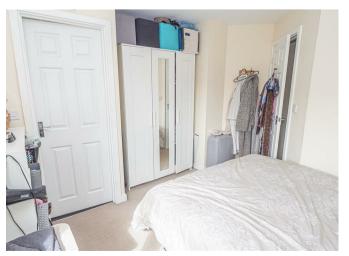

#### **BEDROOM I**

9'8" x 8'10"

Upvc double glazed window and a radiator.

## BEDROOM 2

8'8" x 8'2"

Upvc double glazed window and a radiator.

## **BEDROOM 3**

8'I" x 5'I0"

Upvc double glazed window and a radiator.