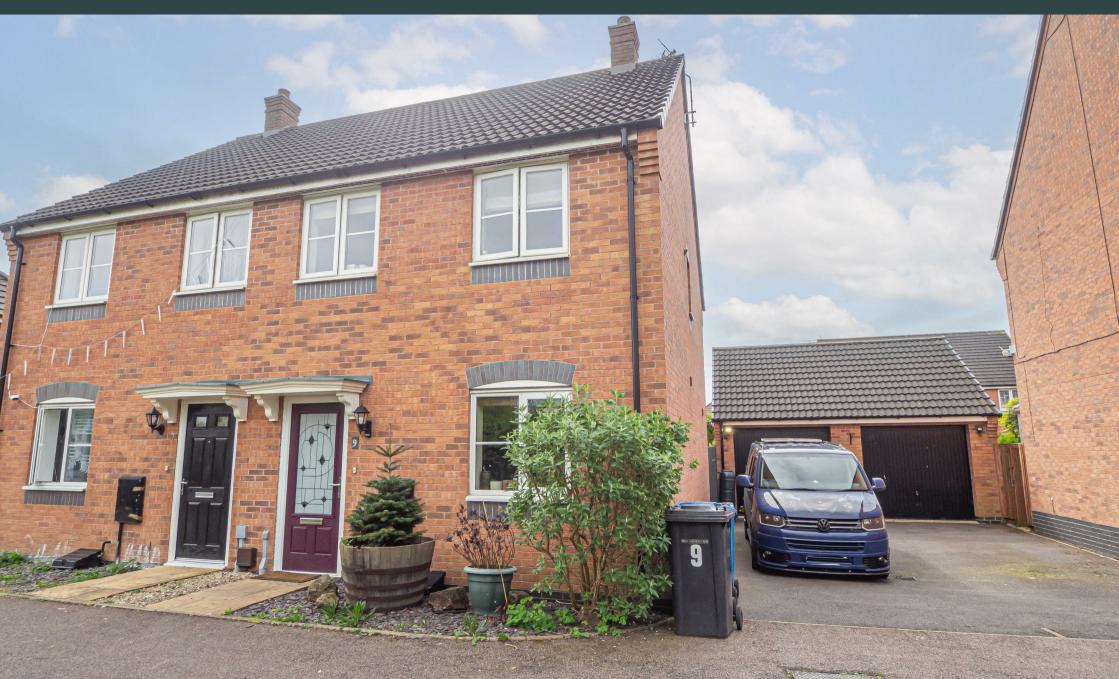

Havering Close, Mackworth, Derbyshire, DE22 4NP £250,000

Modern semi detached property offering a hall, guest cloakroom, lounge, fitted dining kitchen with double doors onto the garden. Three first floor bedrooms, master with an en suite shower room and a family bathroom. Long side drive, single garage and an enclosed rear garden. OPEN ASPECT TO THE FRONT.

## **OUTSIDE**

Side drive down to the single garage with power and light and a side door into the garden. Gated access into the rear garden with paved and pebble seating areas. Timber cabin/workshop currently used as a music room but could be home office, gym or play room.