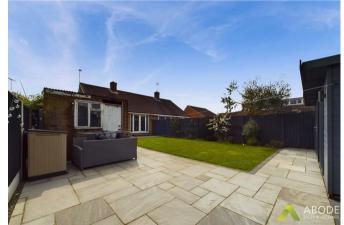

## Outside

Outside the home has the benefit of an extensive front and rear garden, off-road parking for several vehicles leading to the detached single garage.

## **Enclosed Garden**

The enclosed rear garden is mainly laid to lawn with decorative paved patio areas, range of mature shrubs and trees and outside tap.

## Outside Office/Gym

A purpose built Office/Gym with power and lighting, Internet access and windows and French doors over looking the enclosed rear garden, laminate flooring, outside electric points and lighting.