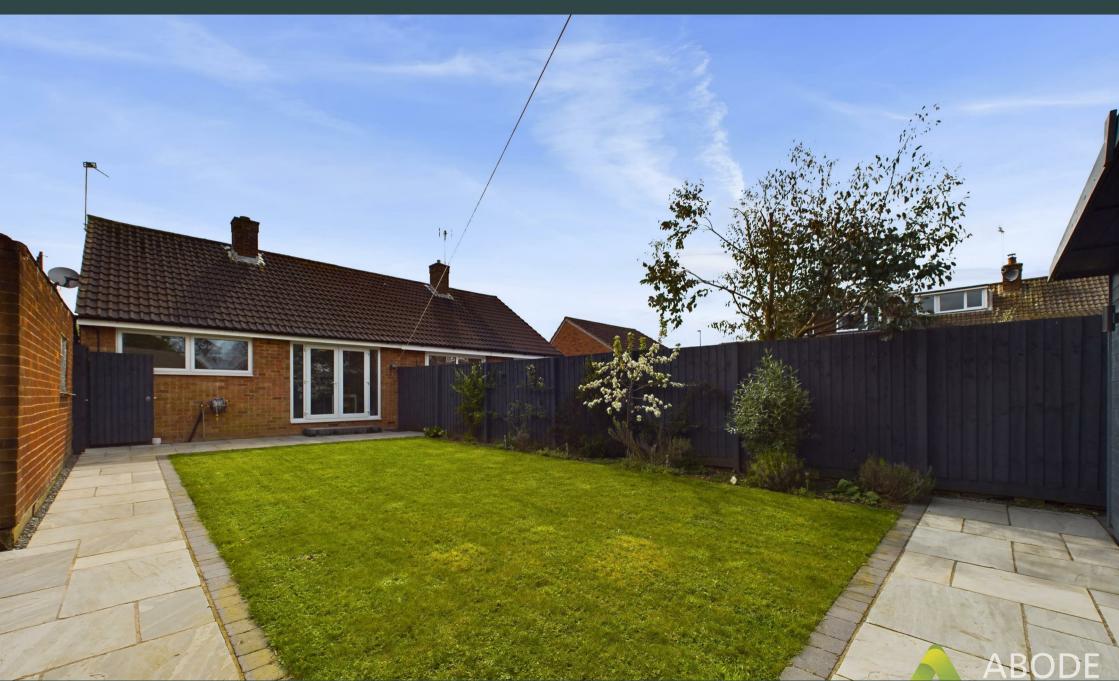

## Outside

Outside the home has the benefit of an extensive front and rear garden, off-road parking for several vehicles leading to the detached single garage.

## **Enclosed Garden**

The enclosed rear garden is mainly laid to lawn with decorative paved patio areas, range of mature shrubs and trees and outside tap.