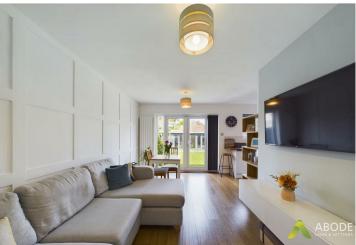

## Open Plan Living Space

With UPVC double glazed windows to rear side elevation, French doors overlooking rear enclosed garden, Laminated floor covering, two tall panel radiators.