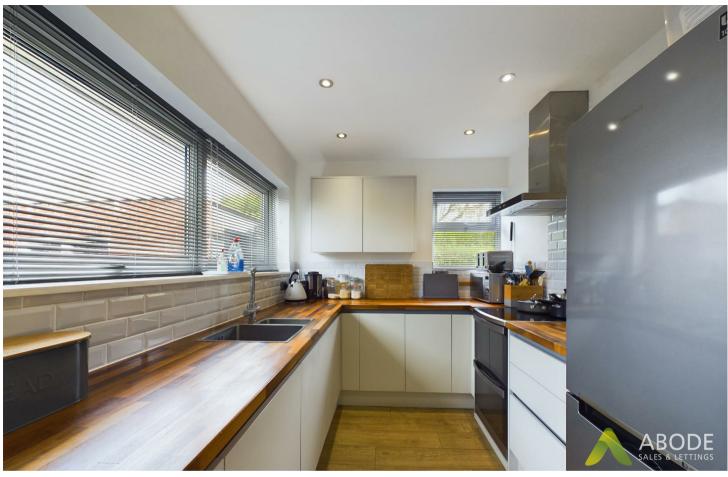

#### Kitchen

The fitted kitchen has a range of wall and base level units and drawers with a stainless steel sink and drainer built into preparation work surface tiled splashback integrated washing machine, appliance space for fridge freezer and cooker and extractor fan spotlights to ceiling.