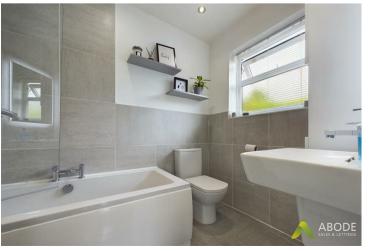

## Family Bathroom

With UPVC double glazed window to side elevation, spotlights to ceiling, heated towel rail, half tiles to wall and fitted with a three piece white suite comprising of low-level WC, wall mounted wash hand basin, panel bath with shower and screen. Heated flooring.