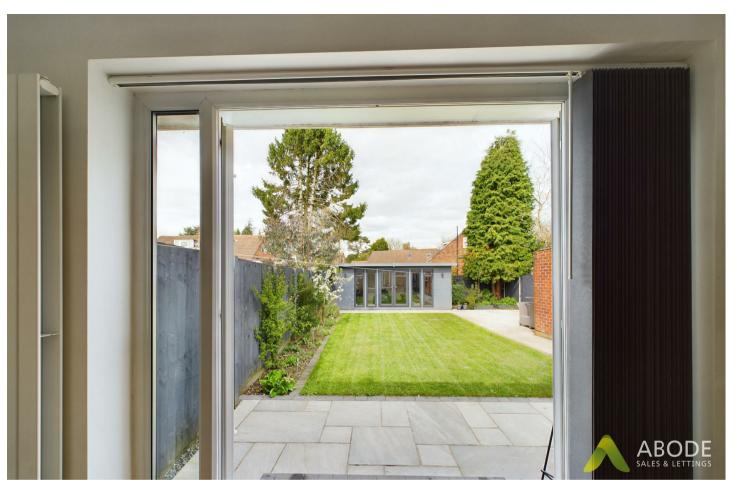

## Open Plan Living Space

With UPVC double glazed windows to rear side elevation, French doors overlooking rear enclosed garden, Laminated floor covering, two tall panel radiators.

## Outside

Outside the home has the benefit of an extensive front and rear garden, off-road parking for several vehicles leading to the detached single garage.

## **Enclosed Garden**

The enclosed rear garden is mainly laid to lawn with decorative paved patio areas, range of mature shrubs and trees and outside tap.