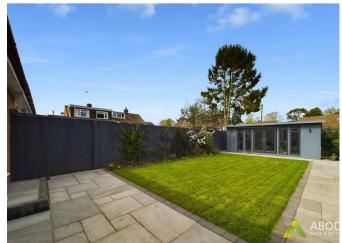

## Outside

Outside the home has the benefit of an extensive front and rear garden, off-road parking for several vehicles leading to the detached single garage.

## **Enclosed Garden**

The enclosed rear garden is mainly laid to lawn with decorative paved patio areas, range of mature shrubs and trees and outside tap.

## Outside Office/Gym

A purpose built Office/Gym with power and lighting, Internet access and windows and French doors over looking the enclosed rear garden, laminate flooring, outside electric points and lighting.