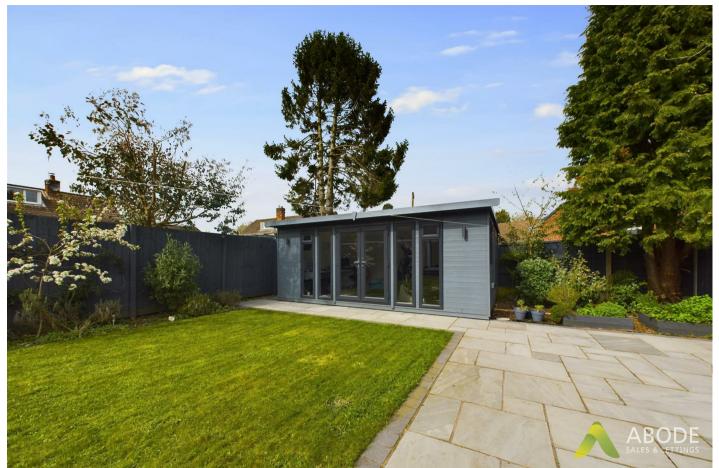

## Outside

Outside the home has the benefit of an extensive front and rear garden, off-road parking for several vehicles leading to the detached single garage.

## **Enclosed Garden**

The enclosed rear garden is mainly laid to lawn with decorative paved patio areas, range of mature shrubs and trees and outside tap.

## Outside Office/Gym

A purpose built Office/Gym with power and lighting, Internet access and windows and French doors over looking the enclosed rear garden, laminate flooring, outside electric points and lighting.