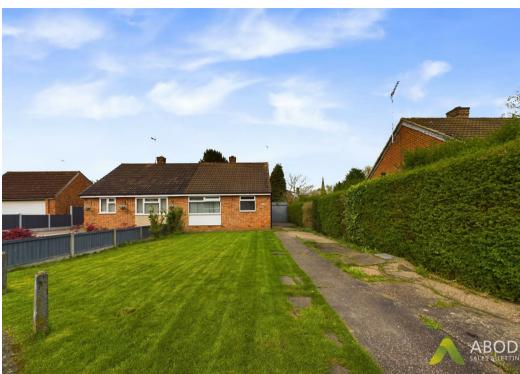

The Lawns, Rolleston-On-Dove, DEI3 9DD £250,000

\*\* 360 VIRTUAL TOUR\*\* This upgraded and much improved two-bedroom semi-detached bungalow in Rolleston on Dove. The open-plan living space, incorporating the kitchen, offers a modern and spacious feel, perfect for both everyday living and entertaining. The refitted bathroom adds a touch of luxury and convenience, enhancing the overall appeal of the property.

Outside the home has ample parking space. The front and rear gardens add to the property's charm, providing outdoor space for relaxation, gardening, or socializing.

Moreover, the presence of an outside home office or gym further enhances the appeal of this property. This feature caters to the modern lifestyle, offering a dedicated space for work or exercise while enjoying the comforts of home. It's an excellent addition that adds both practicality and versatility to the living experience.

## Outside

Outside the home has the benefit of an extensive front and rear garden, off-road parking for several vehicles leading to the detached single garage.