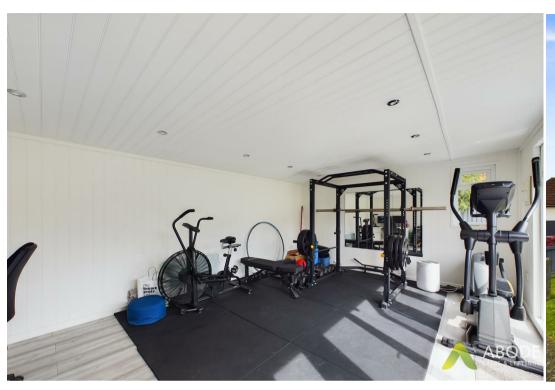

Outside the home has ample parking space. The front and rear gardens add to the property's charm, providing outdoor space for relaxation, gardening, or socializing.

Moreover, the presence of an outside home office or gym further enhances the appeal of this property. This feature caters to the modern lifestyle, offering a dedicated space for work or exercise while enjoying the comforts of home. It's an excellent addition that adds both practicality and versatility to the living experience.

## Outside Office/Gym

A purpose built Office/Gym with power and lighting, Internet access and windows and French doors over looking the enclosed rear garden, laminate flooring, outside electric points and lighting.