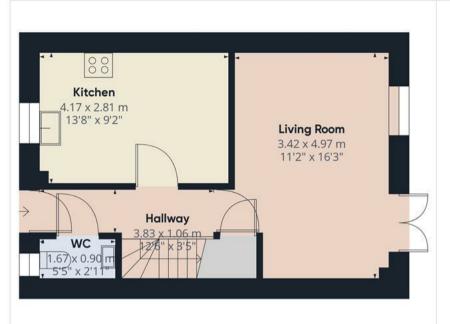

# **Entrance Hallway**

With laminate floor covering, stairs to first floor and radiator.

#### WC/Cloakroom

With window to front elevation, laminate floor covering, radiator and low level WC and wash hand basin.

## Kitchen Diner

With window to front elevation, radiator and tiled floor covering. Fitted with a range of eye and base level units and drawers, sink and drainer built into preparation work surface, plumbing and appliance space for washing machine, oven hob and extractor, integrated dishwasher, fridge freezer and microwave.

## Lounge

With window and French doors to rear elevation, laminate floor covering, radiator and storage cupboard.