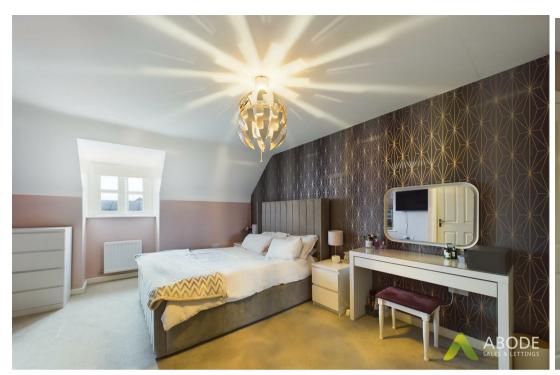

## Master Bedroom

With window to front elevation, radiator and build in wardrobes.

# **Ensuite Shower Room**

With window to rear elevation, towel radiator and fitted with a three piece suite comprising of low level WC, wash hand basin and shower cubicle.