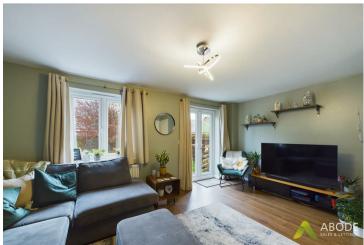

## Lounge

With window and French doors to rear elevation, laminate floor covering, radiator and storage cupboard.