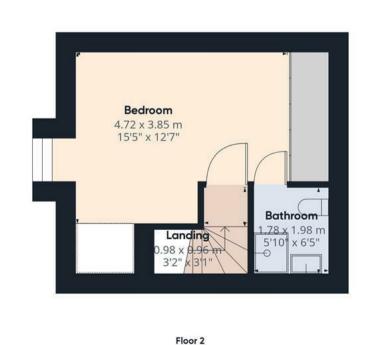

## Master Bedroom

With window to front elevation, radiator and build in wardrobes.

# **Ensuite Shower Room**

With window to rear elevation, towel radiator and fitted with a three piece suite comprising of low level WC, wash hand basin and shower cubicle.