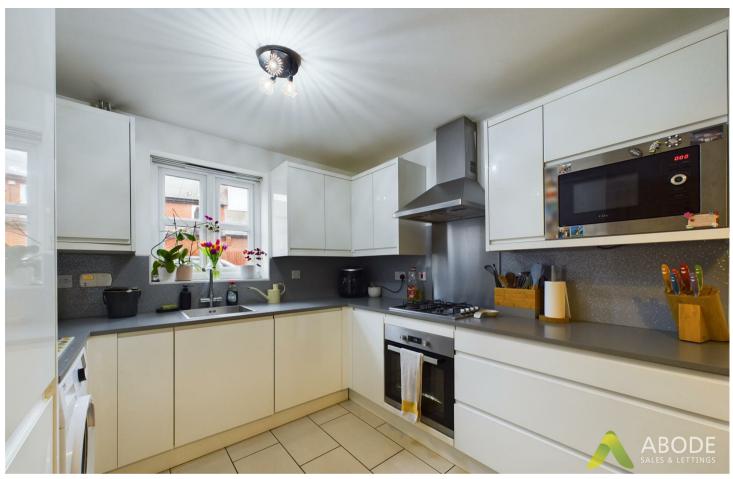

## Kitchen Diner

With window to front elevation, radiator and tiled floor covering. Fitted with a range of eye and base level units and drawers, sink and drainer built into preparation work surface, plumbing and appliance space for washing machine, oven hob and extractor, integrated dishwasher, fridge freezer and microwave.