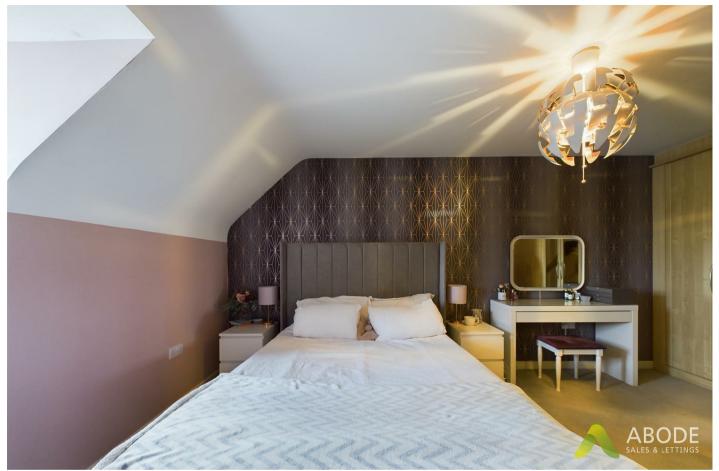

## Master Bedroom

With window to front elevation, radiator and build in wardrobes.