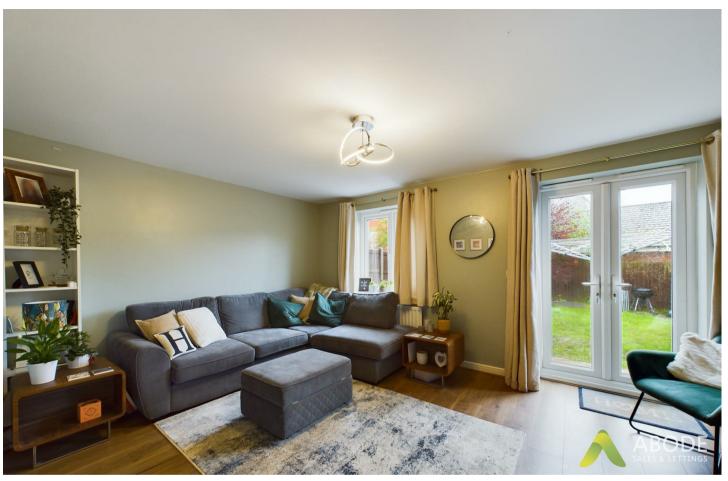

## Lounge

With window and French doors to rear elevation, laminate floor covering, radiator and storage cupboard.