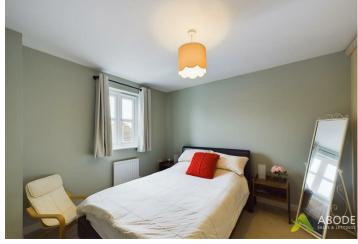

## **Bedroom Two**

With window to front elevation, radiator and fitted wardrobes.

#### **Bedroom Three**

With window to rear elevation and radiator.

#### **Bedroom Four**

With window to rear elevation and radiator.

## Master Bedroom

With window to front elevation, radiator and build in wardrobes.