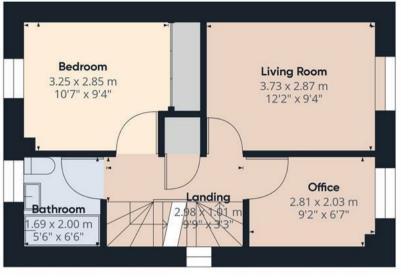

# Landing

With window to side elevation, storage cupboard and doors to:

## **Bedroom Two**

With window to front elevation, radiator and fitted wardrobes.

#### **Bedroom Three**

With window to rear elevation and radiator.

# Family Bathroom

With window to front elevation, radiator, fitted with a three piece suite comprising of low level WC, pedestal wash hand basin and panelled bath.