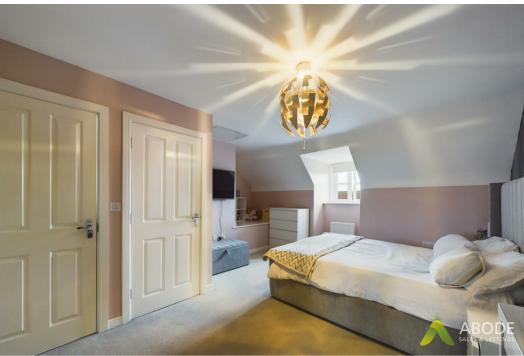

## Master Bedroom

With window to front elevation, radiator and build in wardrobes.