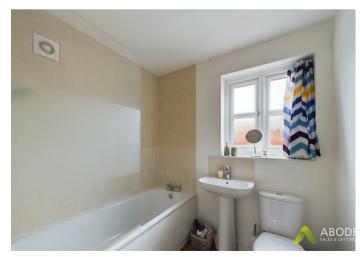

# Family Bathroom

With window to front elevation, radiator, fitted with a three piece suite comprising of low level WC, pedestal wash hand basin and panelled bath.