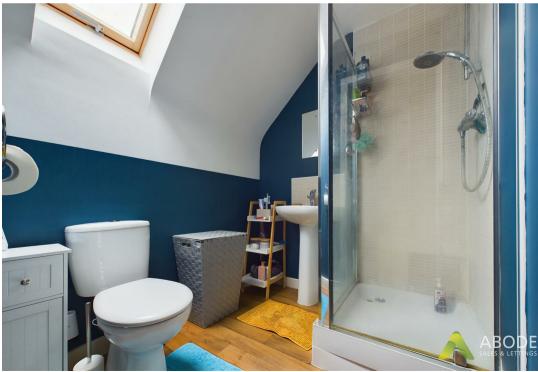

# **Ensuite Shower Room**

With window to rear elevation, towel radiator and fitted with a three piece suite comprising of low level WC, wash hand basin and shower cubicle.