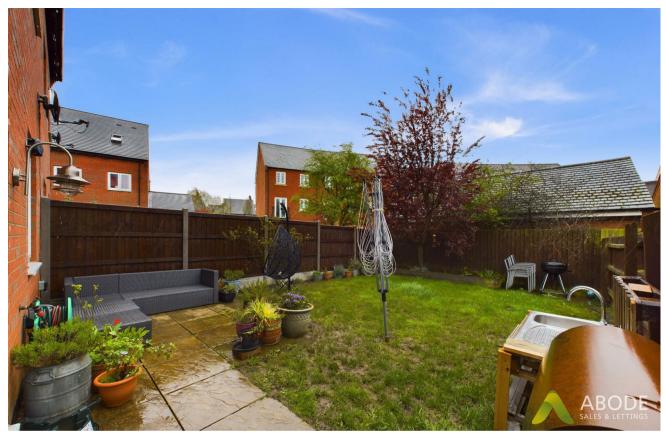

## Outside

The home has double off road parking leading to a single garage and gated access takes you to the enclosed rear garden which is mainly laid to lawn and enclosed by timber fencing.