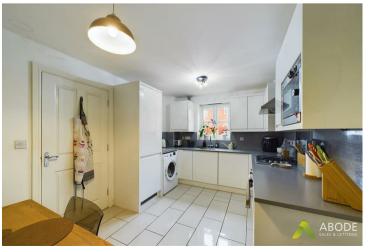

## Kitchen Diner

With window to front elevation, radiator and tiled floor covering. Fitted with a range of eye and base level units and drawers, sink and drainer built into preparation work surface, plumbing and appliance space for washing machine, oven hob and extractor, integrated dishwasher, fridge freezer and microwave.