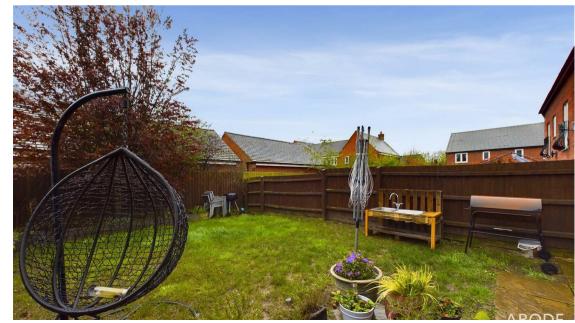

## Outside

The home has double off road parking leading to a single garage and gated access takes you to the enclosed rear garden which is mainly laid to lawn and enclosed by timber fencing.