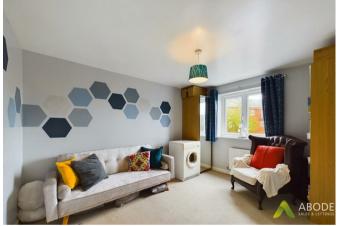

## Lounge

With window and French doors to rear elevation, laminate floor covering, radiator and storage cupboard.