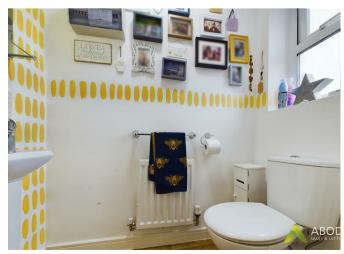

#### WC/Cloakroom

With window to front elevation, laminate floor covering, radiator and low level WC and wash hand basin.