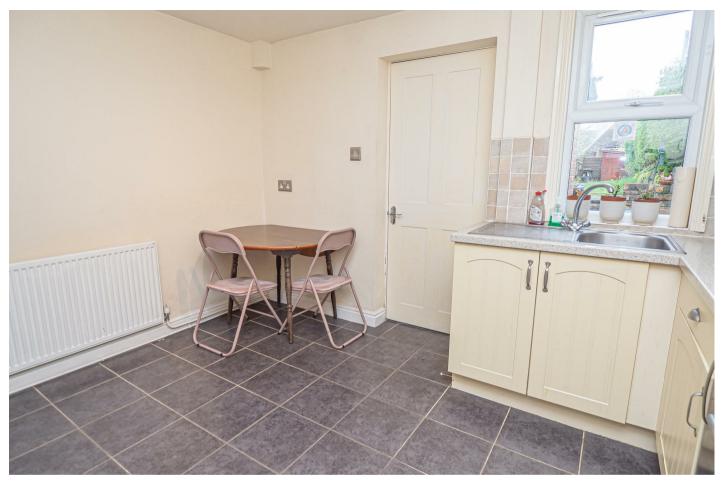

# **REAR LOBBY/UTILITY**

Plumbing and space for a washing machine, door to the garden and a door to the bathroom.