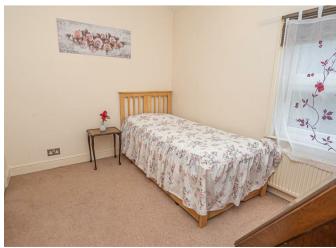

# **BEDROOM 2**

II'6 x 8'5

Double glazed window, radiator and airing cupboard.