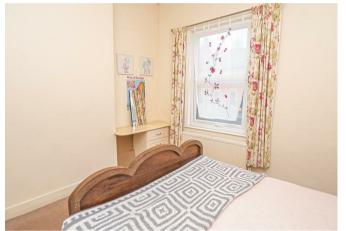

# **BEDROOM 2**

II'6 x 8'5

Double glazed window, radiator and airing cupboard.