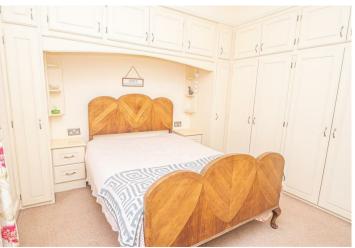

### **BEDROOM I**

II'6 x II'6

Fitted wardrobes, cupboards and bedside drawers, double glazed window and radiator.