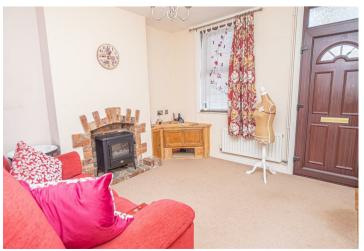

### LOUNGE

II'6 x II'6

Upvc double glazed entrance door into the lounge with radiator, double glazed window to the front and a door to -