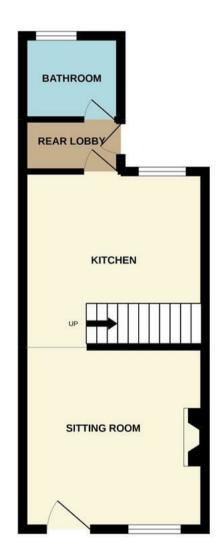

### **INNER LOBBY**

Stairs to the first floor.

### **KITCHEN**

II'5 x II'

Fitted wall mounted, base and drawer units with work surfaces. Fitted electric oven with gas hob and an extractor hood, radiator, space for a fridge, double glazed window and door to -

# **REAR LOBBY/UTILITY**

Plumbing and space for a washing machine, door to the garden and a door to the bathroom.

# **BATHROOM**

Panel enclosed bath with a shower with an electric shower over, wash hand basin, low flush wc, heated towel radiator and double glazed window.