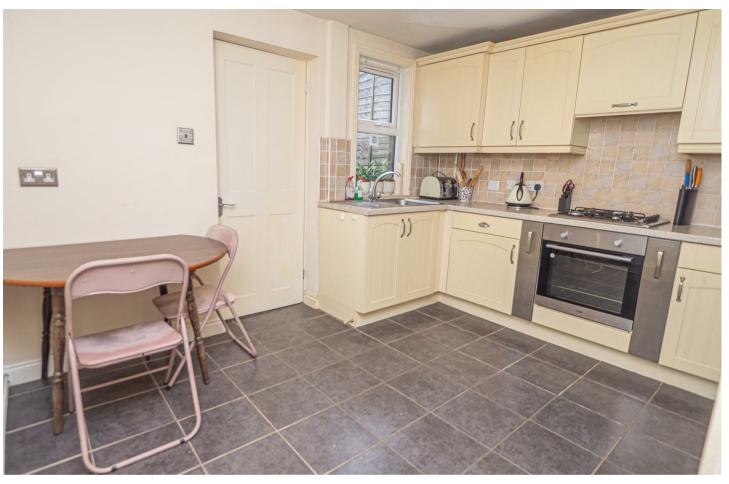

### **KITCHEN**

II'5 x II'

Fitted wall mounted, base and drawer units with work surfaces. Fitted electric oven with gas hob and an extractor hood, radiator, space for a fridge, double glazed window and door to -

# **REAR LOBBY/UTILITY**

Plumbing and space for a washing machine, door to the garden and a door to the bathroom.