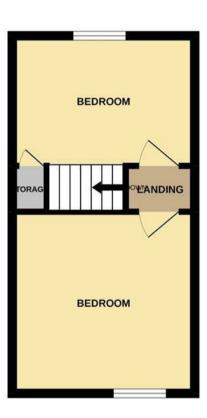

### FIRST FLOOR LANDING

Doors to -

### **BEDROOM I**

II'6 x II'6

Fitted wardrobes, cupboards and bedside drawers, double glazed window and radiator.

# **BEDROOM 2**

II'6 x 8'5

Double glazed window, radiator and airing cupboard.