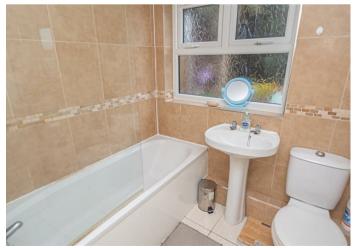

# **BATHROOM**

Panel enclosed bath with a shower with an electric shower over, wash hand basin, low flush wc, heated towel radiator and double glazed window.