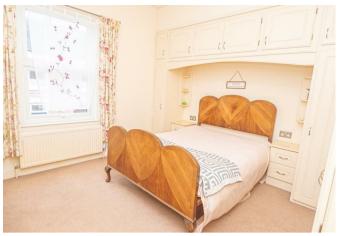

### **BEDROOM I**

II'6 x II'6

Fitted wardrobes, cupboards and bedside drawers, double glazed window and radiator.