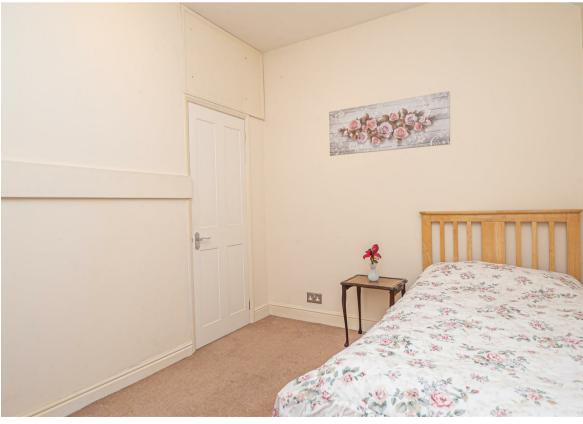

# **BEDROOM 2**

II'6 x 8'5

Double glazed window, radiator and airing cupboard.