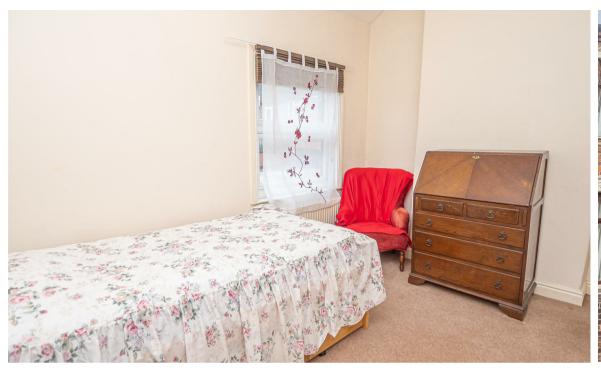

### **BEDROOM I**

II'6 x II'6

Fitted wardrobes, cupboards and bedside drawers, double glazed window and radiator.