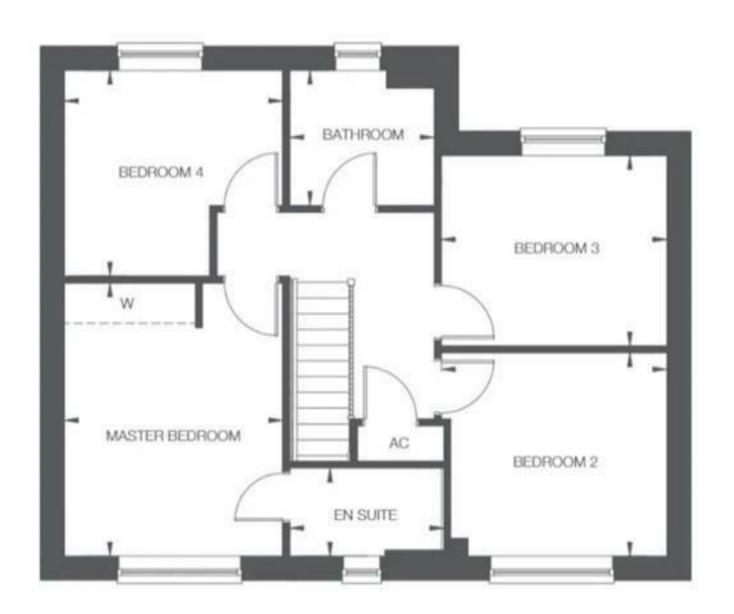

The first floor includes all bedrooms and the family bathroom. An en suite bathroom is located in the master bedroom, this bedroom also boasts a large window and built-in wardrobes. The second bedroom, has a front facing window and third bedroom is perfect for a guest bedroom and single bedroom which can be used as an office, nursery, or child's bedroom, as your family grows.