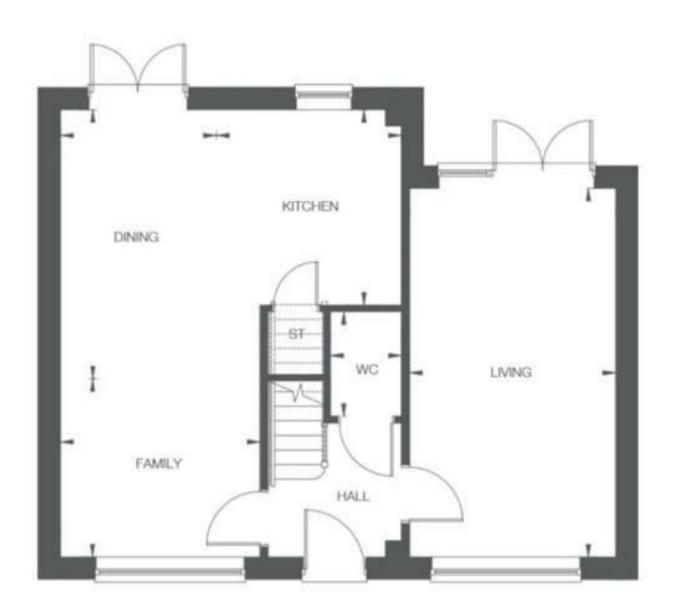

## The Epton

The Epton features all the space and elegance you could hope for. On entering the Epton you will be welcomed with a spacious hallway with access to the living room, kitchen and WC ideal for any visiting guests. The kitchen dominates the lower floor of this spacious home. A large front-facing window fills the family area with natural light, flowing into the dining portion at the opposite end of the room. In the dining area, French doors open to your rear garden, providing you with even more natural light. An elegant, bespoke kitchen with a choice of finishes and work surfaces to suit your tastes. It comes with built in appliances and your choice of flooring, further under-stair storage perfect for a pantry, as well as an additional peninsula with the opportunity to function as a breakfast bar, ideal for busy family breakfasts. In addition to your beautiful family area, this home also features a large living room on the other side of the ground floor, with a large frontfacing window and a second set of French doors at the rear.