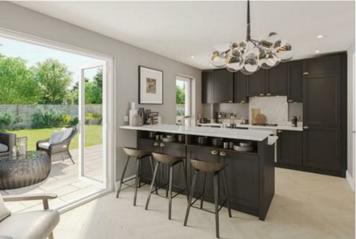

## The Epton

The Epton features all the space and elegance you could hope for. On entering the Epton you will be welcomed with a spacious hallway with access to the living room, kitchen and WC ideal for any visiting guests. The kitchen dominates the lower floor of this spacious home. A large front-facing window fills the family area with natural light, flowing into the dining portion at the opposite end of the room. In the dining area, French doors open to your rear garden, providing you with even more natural light. An elegant, bespoke kitchen with a choice of finishes and work surfaces to suit your tastes. It comes with built in appliances and your choice of flooring, further under-stair storage perfect for a pantry, as well as an additional peninsula with the opportunity to function as a breakfast bar, ideal for busy family breakfasts. In addition to your beautiful family area, this home also features a large living room on the other side of the ground floor, with a large frontfacing window and a second set of French doors at the rear.