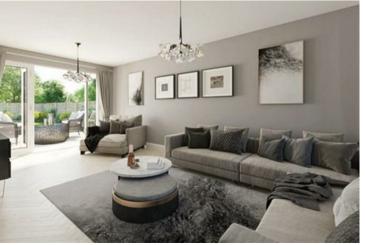

## The Epton

The Epton features all the space and elegance you could hope for. On entering the Epton you will be welcomed with a spacious hallway with access to the living room, kitchen and WC ideal for any visiting guests. The kitchen dominates the lower floor of this spacious home. A large front-facing window fills the family area with natural light, flowing into the dining portion at the opposite end of the room. In the dining area, French doors open to your rear garden, providing you with even more natural light. An elegant, bespoke kitchen with a choice of finishes and work surfaces to suit your tastes. It comes with built in appliances and your choice of flooring, further under-stair storage perfect for a pantry, as well as an additional peninsula with the opportunity to function as a breakfast bar, ideal for busy family breakfasts. In addition to your beautiful family area, this home also features a large living room on the other side of the ground floor, with a large frontfacing window and a second set of French doors at the rear.