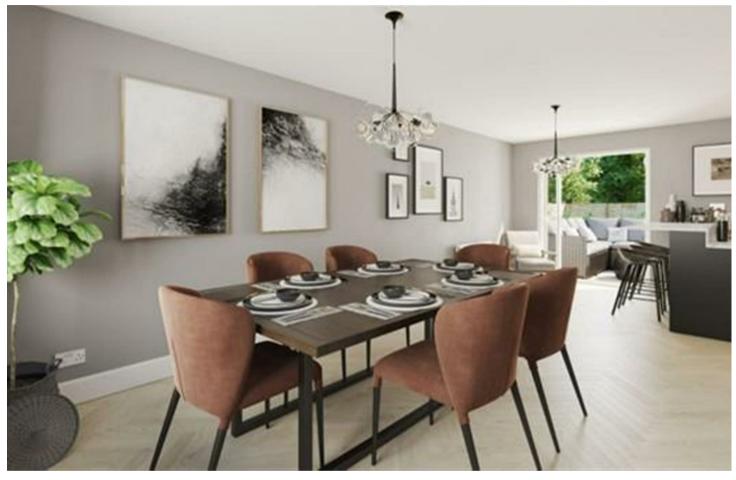

## The Epton

The Epton features all the space and elegance you could hope for. On entering the Epton you will be welcomed with a spacious hallway with access to the living room, kitchen and WC ideal for any visiting guests. The kitchen dominates the lower floor of this spacious home. A large front-facing window fills the family area with natural light, flowing into the dining portion at the opposite end of the room. In the dining area, French doors open to your rear garden, providing you with even more natural light. An elegant, bespoke kitchen with a choice of finishes and work surfaces to suit your tastes. It comes with built in appliances and your choice of flooring, further under-stair storage perfect for a pantry, as well as an additional peninsula with the opportunity to function as a breakfast bar, ideal for busy family breakfasts. In addition to your beautiful family area, this home also features a large living room on the other side of the ground floor, with a large frontfacing window and a second set of French doors at the rear.