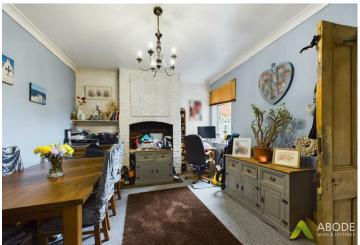

## Accommodation

The lounge features a bay window with a view to the front aspect. It also includes a stylish log burner with a surround.

The dining room has a window with a view to the rear aspect, a feature fireplace and a door leading to the kitchen.