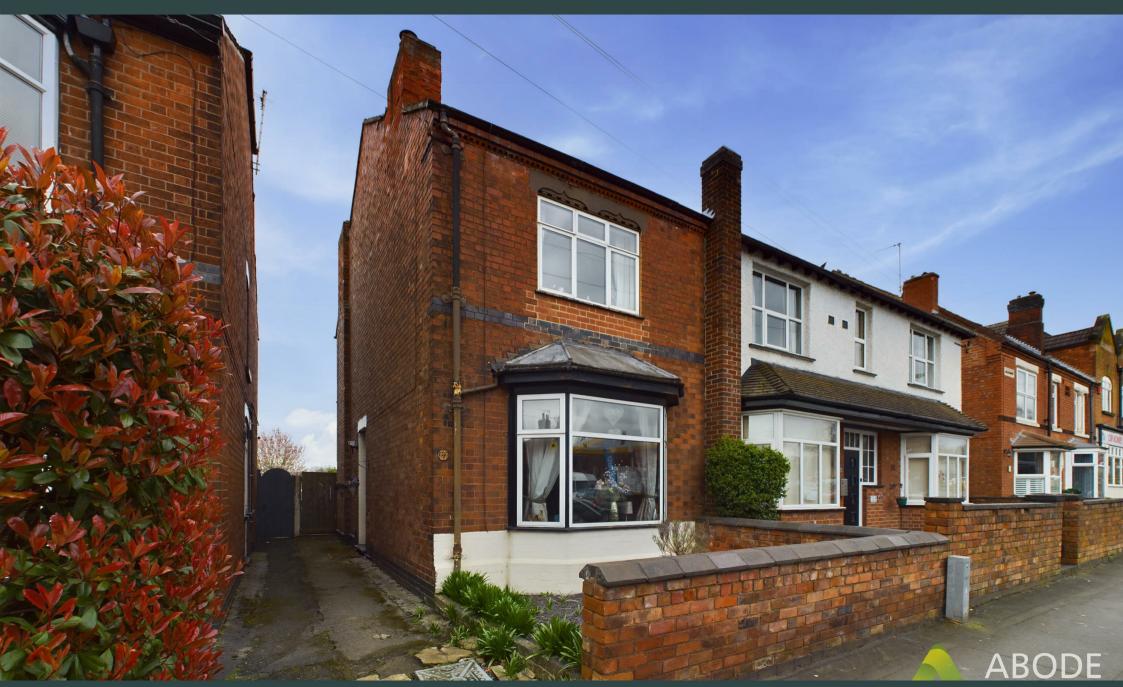

Belvedere Road, Burton-on-Trent, Staffordshire, DEI3 ORF Asking Price £244,000

A victorian four bedroom semi detached home, situated within a popular residential location, having good access to local amenities and transport links.

The property benefits from off road parking to the rear aspect, four well proportioned bedrooms, two reception rooms, good sized kitchen, downstairs bathroom and first floor shower room and a large laid to lawn garden. View is highly recommended strictly via appointment only.

The garden features a lawn and fenced boundaries, which leads to the off street parking.