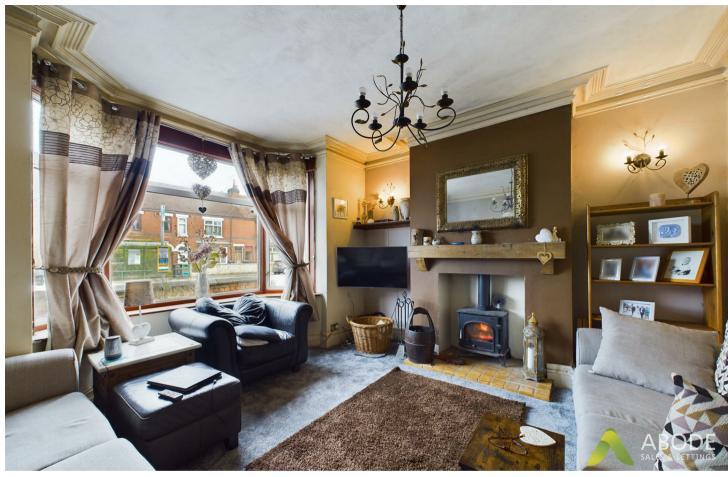

## Accommodation

The lounge features a bay window with a view to the front aspect. It also includes a stylish log burner with a surround.

The dining room has a window with a view to the rear aspect, a feature fireplace and a door leading to the kitchen.