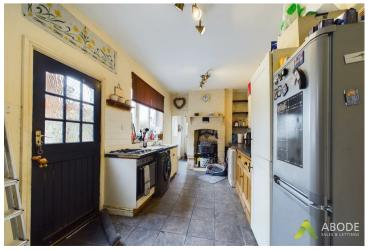

The kitchen has a window to the side aspect, a door leading to the garden, and a range of wall and base units with work surfaces. It also includes an inset sink and drainer, integrated gas hob and electric oven, and space for essential appliances.