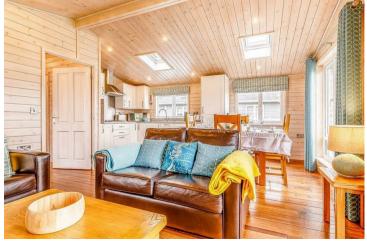

## THE DESCRIPTION

Walnut Lodge offers a spacious accommodation that has been recently furnished to an exceptional standard, featuring an open plan living, dining, and kitchen area that flows seamlessly to the raised veranda - the ideal spot for al fresco dining or that morning cup of coffee.