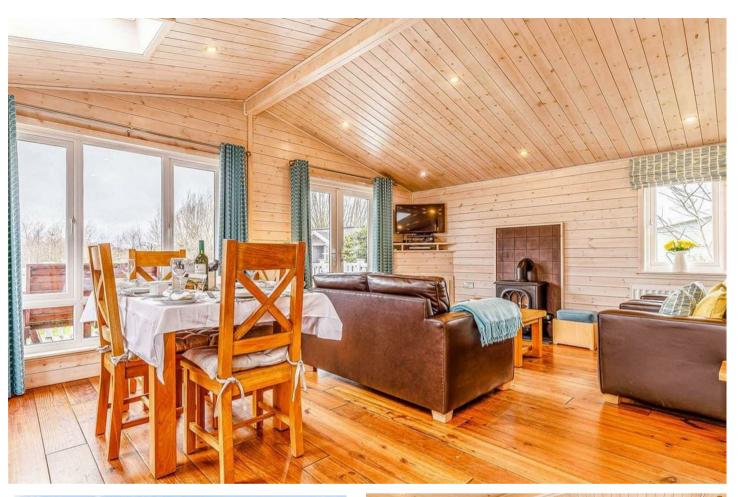

## THE DESCRIPTION

Walnut Lodge offers a spacious accommodation that has been recently furnished to an exceptional standard, featuring an open plan living, dining, and kitchen area that flows seamlessly to the raised veranda - the ideal spot for al fresco dining or that morning cup of coffee.

The two bedrooms, a the large walk-in shower room and separate bathroom offer practical convenience. The lodge boasts a serene back garden with patio, perfect for unwinding and enjoying some peace and quiet with nature. You'll also find private parking for up to 2 cars.