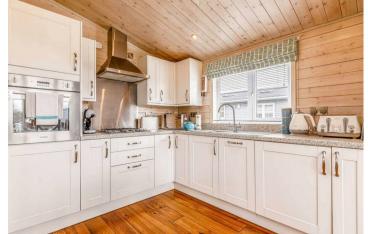

## THE DESCRIPTION

Walnut Lodge offers a spacious accommodation that has been recently furnished to an exceptional standard, featuring an open plan living, dining, and kitchen area that flows seamlessly to the raised veranda - the ideal spot for al fresco dining or that morning cup of coffee.