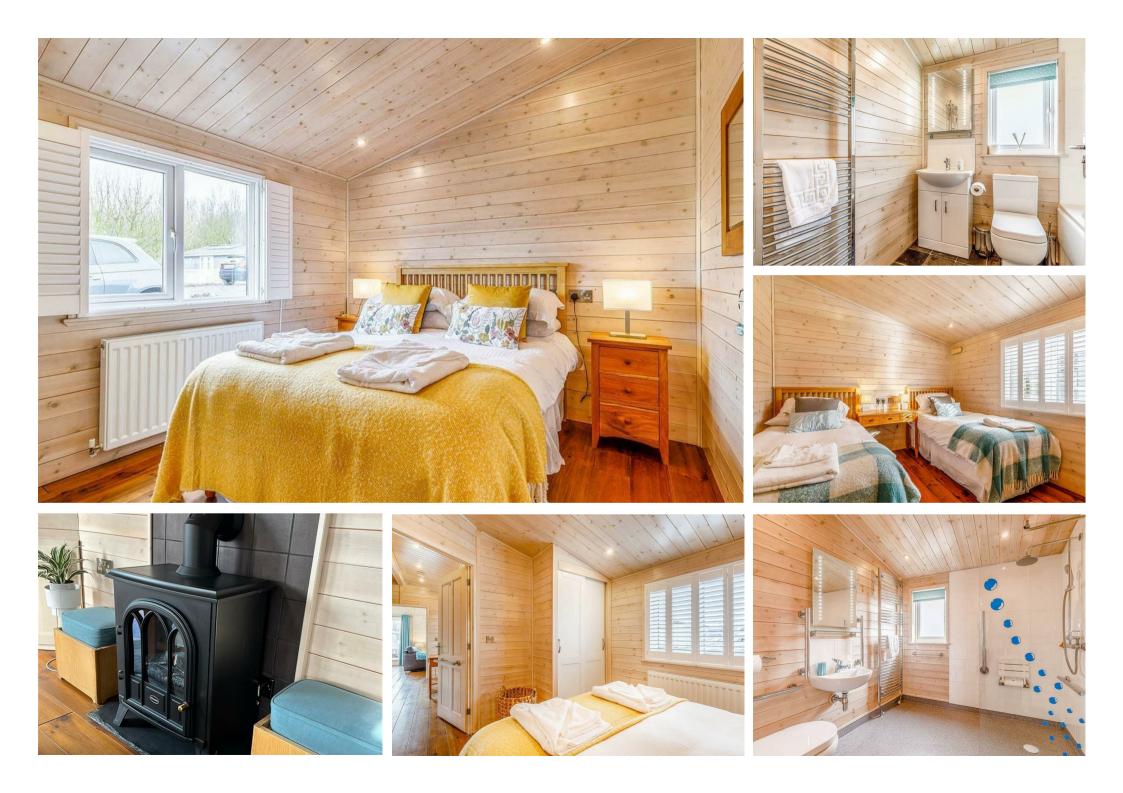

The two bedrooms, a the large walk-in shower room and separate bathroom offer practical convenience. The lodge boasts a serene back garden with patio, perfect for unwinding and enjoying some peace and quiet with nature. You'll also find private parking for up to 2 cars.