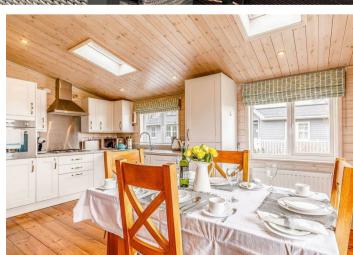

## THE DESCRIPTION

Walnut Lodge offers a spacious accommodation that has been recently furnished to an exceptional standard, featuring an open plan living, dining, and kitchen area that flows seamlessly to the raised veranda - the ideal spot for al fresco dining or that morning cup of coffee.