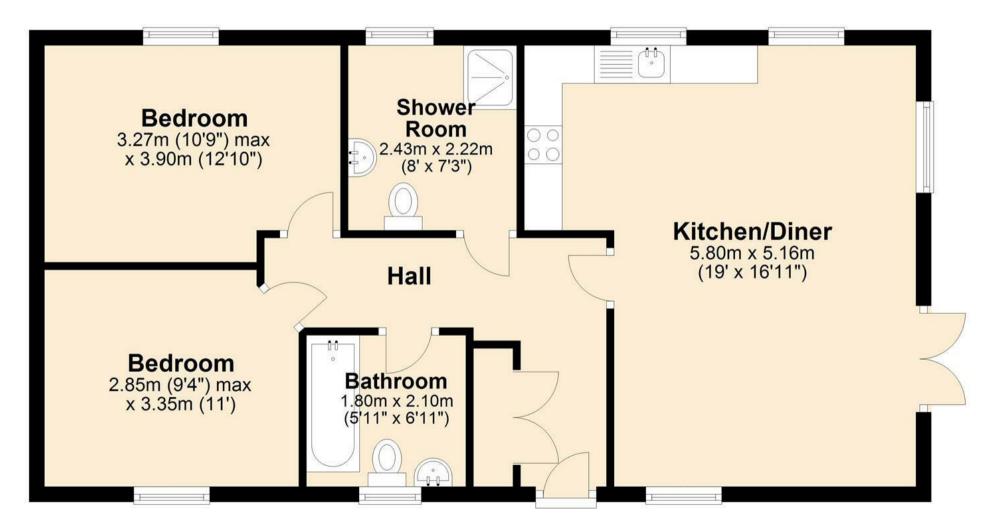

## THE DESCRIPTION

Walnut Lodge offers a spacious accommodation that has been recently furnished to an exceptional standard, featuring an open plan living, dining, and kitchen area that flows seamlessly to the raised veranda - the ideal spot for al fresco dining or that morning cup of coffee.

The two bedrooms, a the large walk-in shower room and separate bathroom offer practical convenience. The lodge boasts a serene back garden with patio, perfect for unwinding and enjoying some peace and quiet with nature. You'll also find private parking for up to 2 cars.

## **Ground Floor**

Please use as a guide to layout only. They are not intended to be to scale. Property of Abode Anderson-Dixon. Burton-Uttoxetter-Ashbourne Plan produced using PlanUp.

https://www.abodemidlands.co.ul