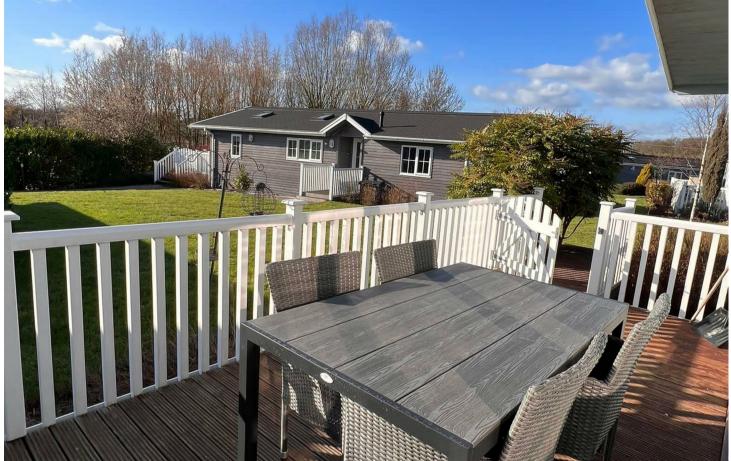

The two bedrooms, a the large walk-in shower room and separate bathroom offer practical convenience. The lodge boasts a serene back garden with patio, perfect for unwinding and enjoying some peace and quiet with nature. You'll also find private parking for up to 2 cars.

Situated in the largest inland marina in Europe, you'll have access to a range of local amenities and attractions, including The Boardwalk, a promenade of 6 boutique retailers with a two-story bar and restaurant, and a sensory garden to relax and enjoy the surrounding natural beauty.