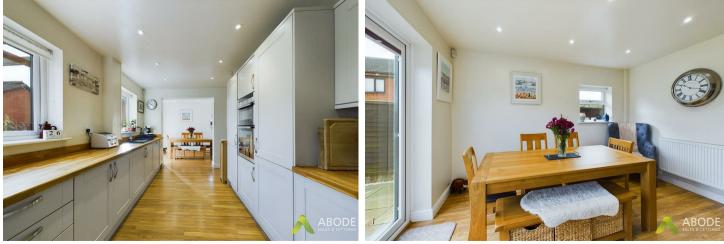

# Kitchen

With a selection of matching wall and base units having a solid wood preparation work surface with one and a half bowl sink with mixer tap and drainer, integrated dishwasher, full height fridge and full height freezer, electric oven and electric grill, five ring induction hob with extractor over, double glazed window to the rear elevation and an opening leading to:

#### Dining room

With central heating radiator and French doors leading out onto the garden.