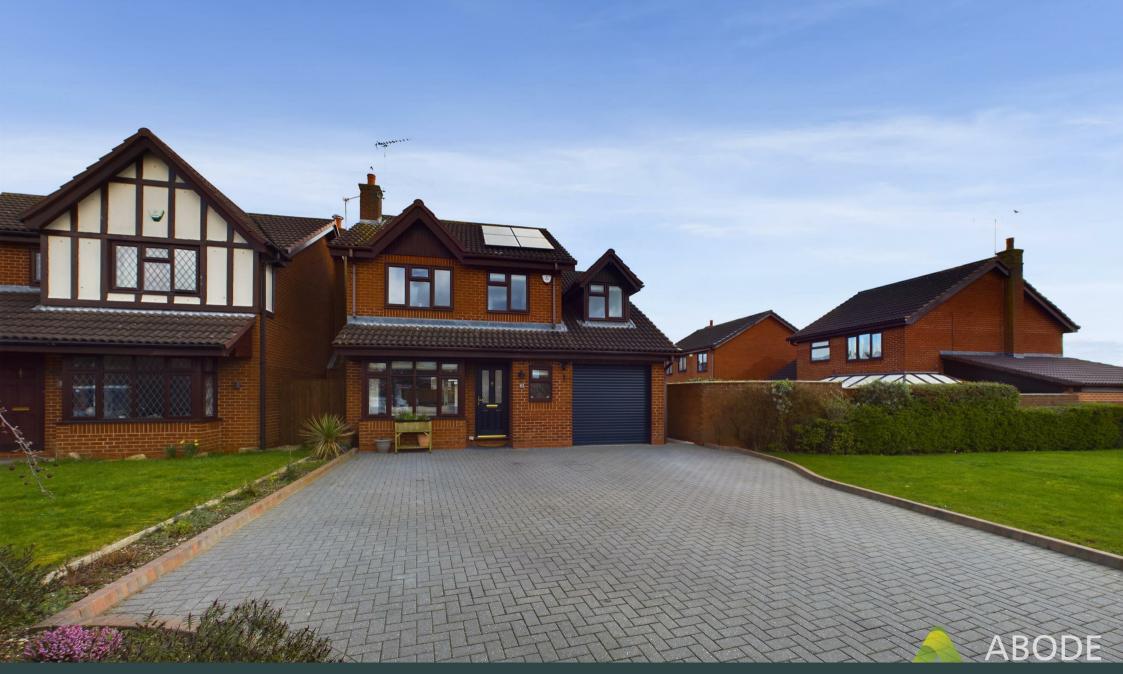

Athlestan Way, Stretton, DEI3 0XZ Offers Over £350,000

https://www.abodemidlands.co.uk

\*\*360 VIRTUAL TOUR\*\* A stunning four bedroom detached property, situated within the desirable village of Stretton, having access to a range of local amenities and transport links. The property benefits from a generous plot having a large driveway providing parking facility, two reception rooms, a beautifully appointed kitchen opening into a dining room, four well proportioned bedrooms with the master having an en-suite shower room, solar panels and a downstairs WC/cloaks. Viewing is highly recommended strictly via appointment only.

# Outside

The outside of the property to the front elevation offers a generous driveway providing parking facility, leading to the integral garage and front entrance door. The rear elevation offers a patio area ideal for seating, laid to lawn garden, summer house and pergola, all of which is enclosed via timber fencing.