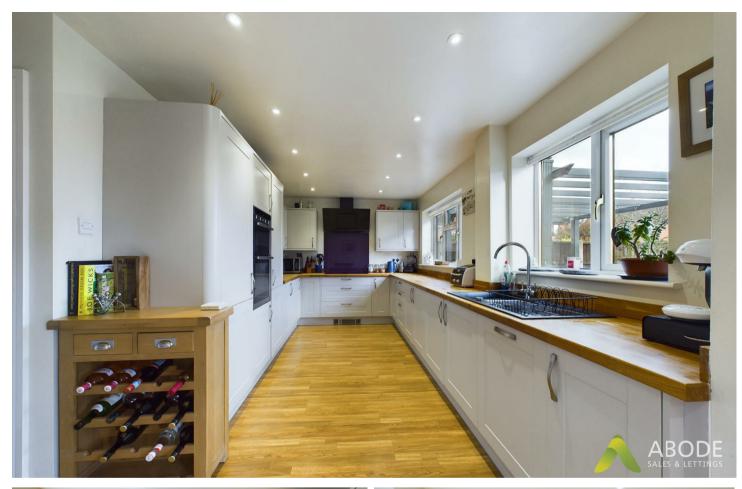

# Kitchen

With a selection of matching wall and base units having a solid wood preparation work surface with one and a half bowl sink with mixer tap and drainer, integrated dishwasher, full height fridge and full height freezer, electric oven and electric grill, five ring induction hob with extractor over, double glazed window to the rear elevation and an opening leading to: