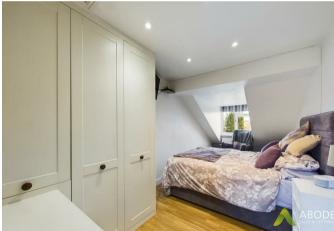

# Master bedroom

With central heating radiator, double glazed window

to the front elevation, a selection of fitted wardrobes and drawers and a door leading to the en-suite shower room.