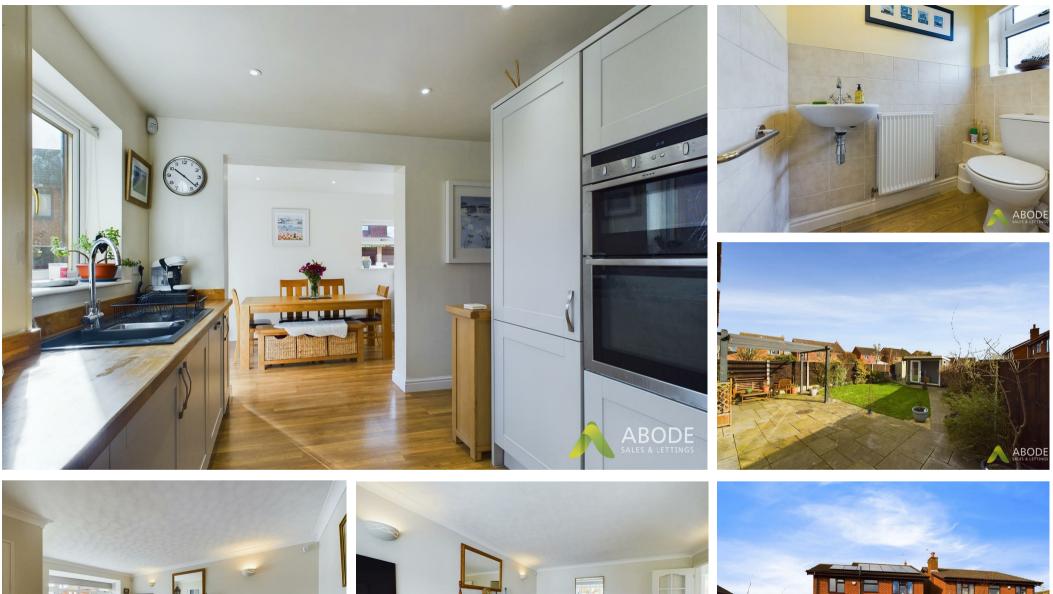

# Kitchen

With a selection of matching wall and base units having a solid wood preparation work surface with one and a half bowl sink with mixer tap and drainer, integrated dishwasher, full height fridge and full height freezer, electric oven and electric grill, five ring induction hob with extractor over, double glazed window to the rear elevation and an opening leading to:

#### Dining room

With central heating radiator and French doors leading out onto the garden.

#### Family bathroom

With a three piece suite comprising: low level wc, wash

hand basin with mixer tap, bath with mixer tap and electric shower over, central heating radiator, recessed spotlighting and double glazed window to the rear elevation.

# Outside

The outside of the property to the front elevation offers a generous driveway providing parking facility, leading to the integral garage and front entrance door. The rear elevation offers a patio area ideal for seating, laid to lawn garden, summer house and pergola, all of which is enclosed via timber fencing.