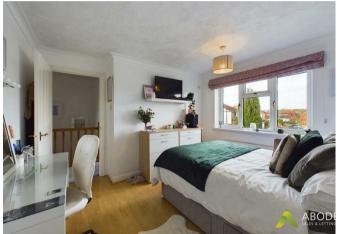

### Bedroom Two

With central heating radiator, double glazed window to the rear elevation and a built in wardrobe.

#### Bedroom Three

With central heating radiator, built in wardrobe and a double glazed window to the front elevation.

#### Bedroom four

With central heating radiator and a double glazed window to the front elevation.