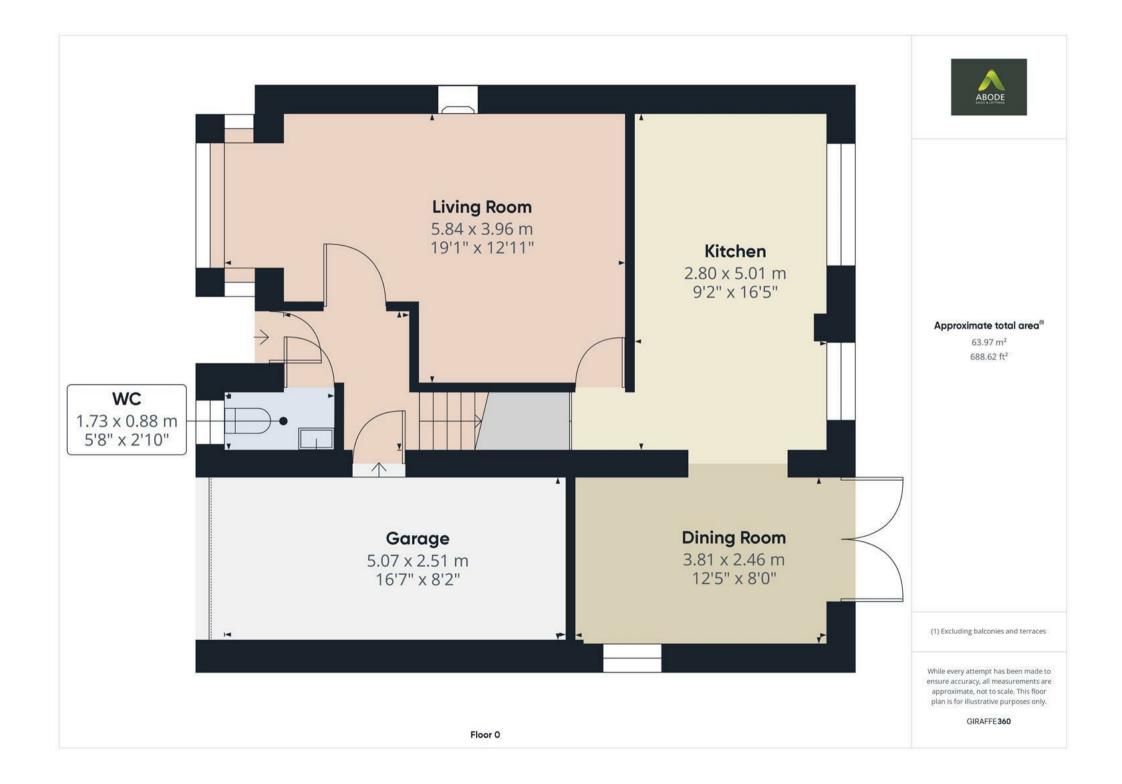

# Accommodation

Entrance hallway

With central heating radiator, stairs rising to the first floor and doors leading off to:

#### WC/cloaks

With a wash hand basin, low level wc, double glazed window to the front and a central heating radiator.

#### Living Room

With two central heating radiators, log burning stove with Adam style surround and marble hearth, double glazed upvc window to the front elevation and doors leading off to:

# Kitchen

With a selection of matching wall and base units having a solid wood preparation work surface with one and a half bowl sink with mixer tap and drainer, integrated dishwasher, full height fridge and full height freezer, electric oven and electric grill, five ring induction hob with extractor over, double glazed window to the rear elevation and an opening leading to:

#### Dining room

With central heating radiator and French doors leading out onto the garden.