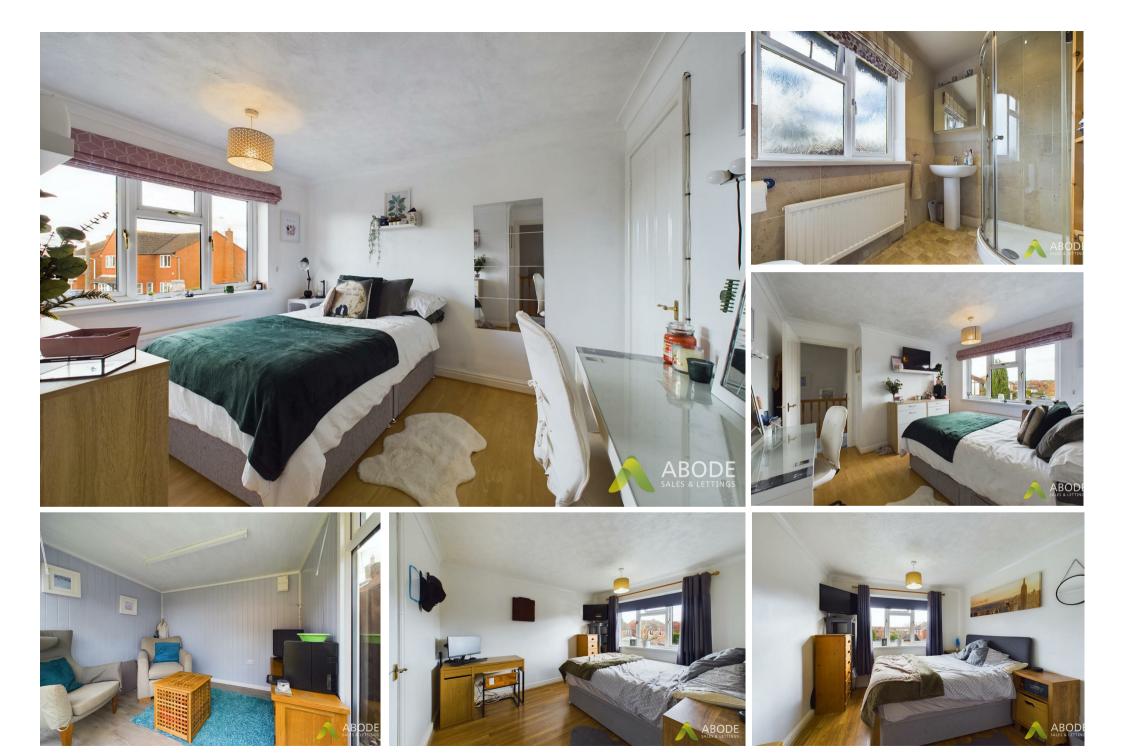

# Master bedroom

With central heating radiator, double glazed window

to the front elevation, a selection of fitted wardrobes and drawers and a door leading to the en-suite shower room.

#### En-suite shower room

With a three piece suite comprising: wash hand basin with mixer tap, shower cubicle with shower over, recessed spotlighting and central heating radiator, double glazed window to the rear elevation.

### Bedroom Two

With central heating radiator, double glazed window to the rear elevation and a built in wardrobe.

#### Bedroom Three

With central heating radiator, built in wardrobe and a double glazed window to the front elevation.