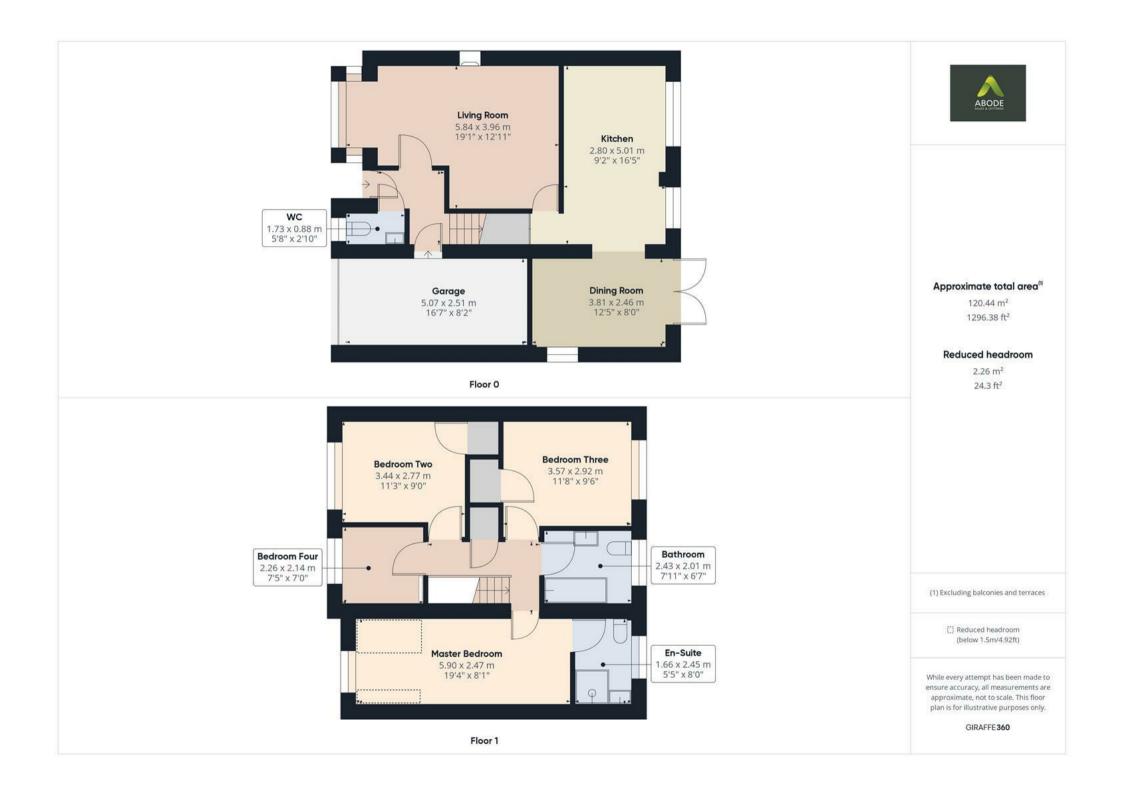

# Accommodation

Entrance hallway

With central heating radiator, stairs rising to the first floor and doors leading off to:

#### WC/cloaks

With a wash hand basin, low level wc, double glazed window to the front and a central heating radiator.

#### Living Room

With two central heating radiators, log burning stove with Adam style surround and marble hearth, double glazed upvc window to the front elevation and doors leading off to:

# Kitchen

With a selection of matching wall and base units having a solid wood preparation work surface with one and a half bowl sink with mixer tap and drainer, integrated dishwasher, full height fridge and full height freezer, electric oven and electric grill, five ring induction hob with extractor over, double glazed window to the rear elevation and an opening leading to:

#### Dining room

With central heating radiator and French doors leading out onto the garden.

#### First floor landing

With an airing cupboard, loft hatch with pull down ladder and doors leading off to:

# Master bedroom

With central heating radiator, double glazed window

to the front elevation, a selection of fitted wardrobes and drawers and a door leading to the en-suite shower room.

#### En-suite shower room

With a three piece suite comprising: wash hand basin with mixer tap, shower cubicle with shower over, recessed spotlighting and central heating radiator, double glazed window to the rear elevation.

#### Family bathroom

With a three piece suite comprising: low level wc, wash

hand basin with mixer tap, bath with mixer tap and electric shower over, central heating radiator, recessed spotlighting and double glazed window to the rear elevation.

### Bedroom Two

With central heating radiator, double glazed window to the rear elevation and a built in wardrobe.

#### Bedroom Three

With central heating radiator, built in wardrobe and a double glazed window to the front elevation.

#### Bedroom four

With central heating radiator and a double glazed window to the front elevation.