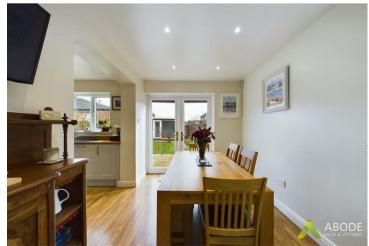

# Kitchen

With a selection of matching wall and base units having a solid wood preparation work surface with one and a half bowl sink with mixer tap and drainer, integrated dishwasher, full height fridge and full height freezer, electric oven and electric grill, five ring induction hob with extractor over, double glazed window to the rear elevation and an opening leading to:

#### Dining room

With central heating radiator and French doors leading out onto the garden.