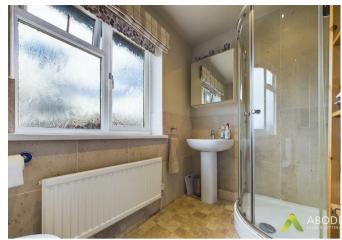

#### Family bathroom

With a three piece suite comprising: low level wc, wash

hand basin with mixer tap, bath with mixer tap and electric shower over, central heating radiator, recessed spotlighting and double glazed window to the rear elevation.