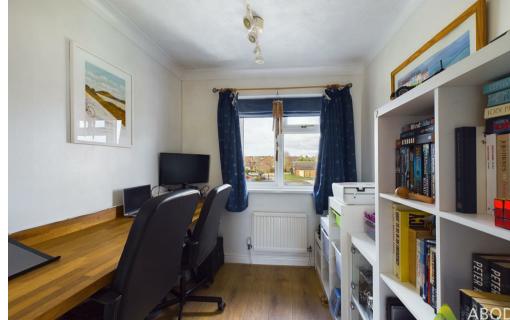

#### Bedroom four

With central heating radiator and a double glazed window to the front elevation.