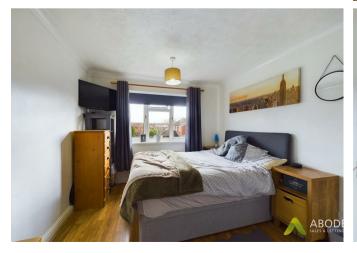

### Bedroom Two

With central heating radiator, double glazed window to the rear elevation and a built in wardrobe.

#### Bedroom Three

With central heating radiator, built in wardrobe and a double glazed window to the front elevation.

#### Bedroom four

With central heating radiator and a double glazed window to the front elevation.