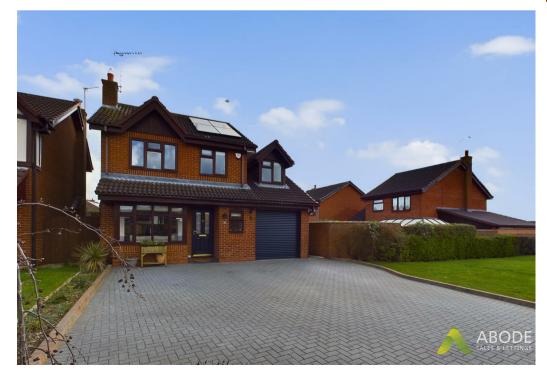

Athlestan Way, Stretton, DEI3 0XZ Offers Over £350,000

https://www.abodemidlands.co.uk

\*\*360 VIRTUAL TOUR\*\* A stunning four bedroom detached property, situated within the desirable village of Stretton, having access to a range of local amenities and transport links. The property benefits from a generous plot having a large driveway providing parking facility, two reception rooms, a beautifully appointed kitchen opening into a dining room, four well proportioned bedrooms with the master having an en-suite shower room, solar panels and a downstairs WC/cloaks. Viewing is highly recommended strictly via appointment only.

# Outside

The outside of the property to the front elevation offers a generous driveway providing parking facility, leading to the integral garage and front entrance door. The rear elevation offers a patio area ideal for seating, laid to lawn garden, summer house and pergola, all of which is enclosed via timber fencing.