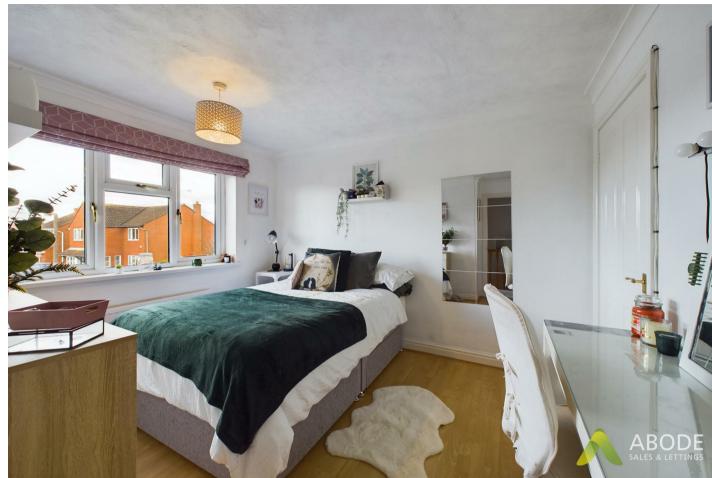

### Bedroom Two

With central heating radiator, double glazed window to the rear elevation and a built in wardrobe.

#### Bedroom Three

With central heating radiator, built in wardrobe and a double glazed window to the front elevation.

#### Bedroom four

With central heating radiator and a double glazed window to the front elevation.