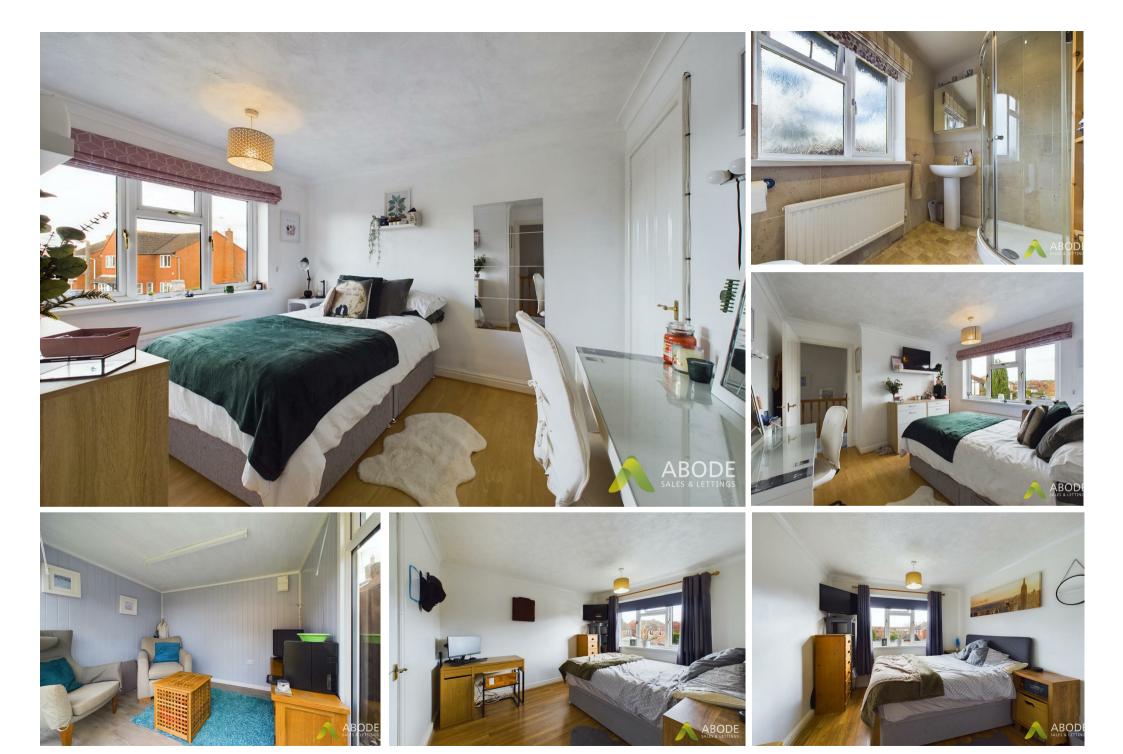

# Master bedroom

With central heating radiator, double glazed window

to the front elevation, a selection of fitted wardrobes and drawers and a door leading to the en-suite shower room.

#### En-suite shower room

With a three piece suite comprising: wash hand basin with mixer tap, shower cubicle with shower over, recessed spotlighting and central heating radiator, double glazed window to the rear elevation.

### Bedroom Two

With central heating radiator, double glazed window to the rear elevation and a built in wardrobe.

#### Bedroom Three

With central heating radiator, built in wardrobe and a double glazed window to the front elevation.

#### Bedroom four

With central heating radiator and a double glazed window to the front elevation.