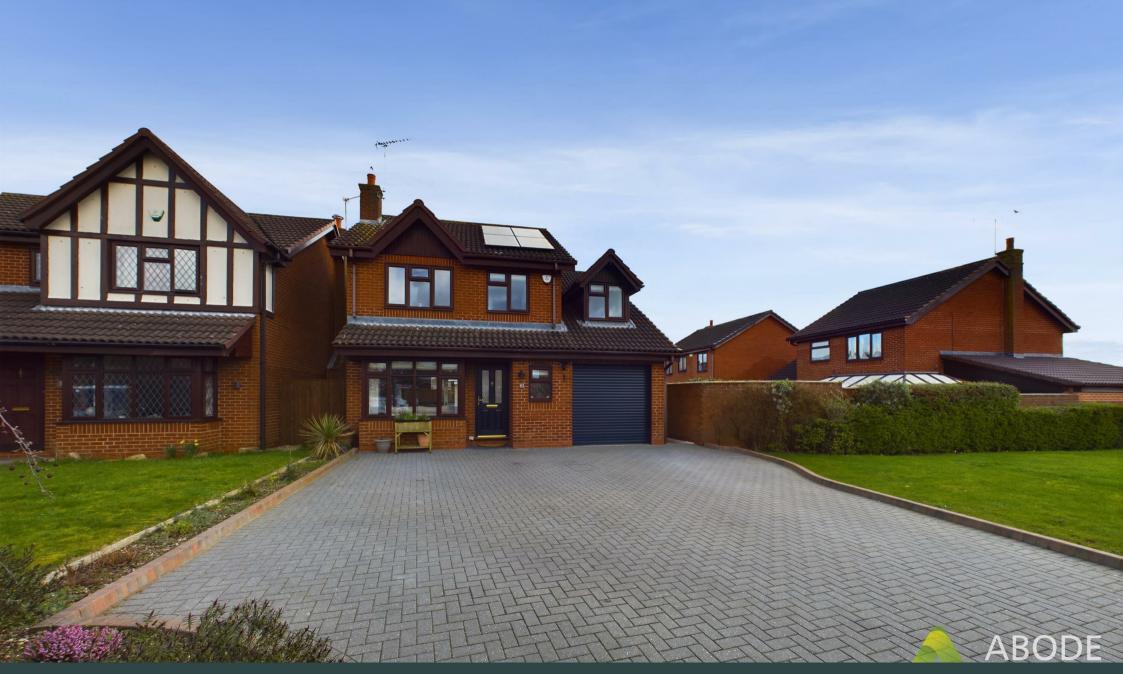

Athlestan Way, Stretton, DEI3 0XZ Offers Over £350,000

https://www.abodemidlands.co.uk

<image>

A stunning four bedroom detached property, situated within the desirable village of Stretton, having access to a range of local amenities and transport

links. The property benefits from a generous plot having a large driveway providing parking facility, two reception rooms, a beautifully appointed kitchen opening into a dining room, four well proportioned bedrooms with the master having an en-suite shower room, solar panels and a downstairs WC/cloaks. Viewing is highly recommended strictly via appointment only.

# Outside

The outside of the property to the front elevation offers a generous driveway providing parking facility, leading to the integral garage and front entrance door. The rear elevation offers a patio area ideal for seating, laid to lawn garden, summer house and pergola, all of which is enclosed via timber fencing.