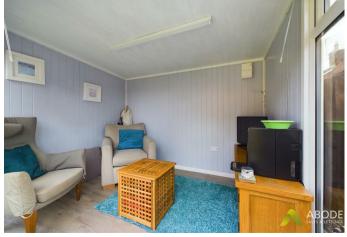

# Outside

The outside of the property to the front elevation offers a generous driveway providing parking facility, leading to the integral garage and front entrance door. The rear elevation offers a patio area ideal for seating, laid to lawn garden, summer house and pergola, all of which is enclosed via timber fencing.