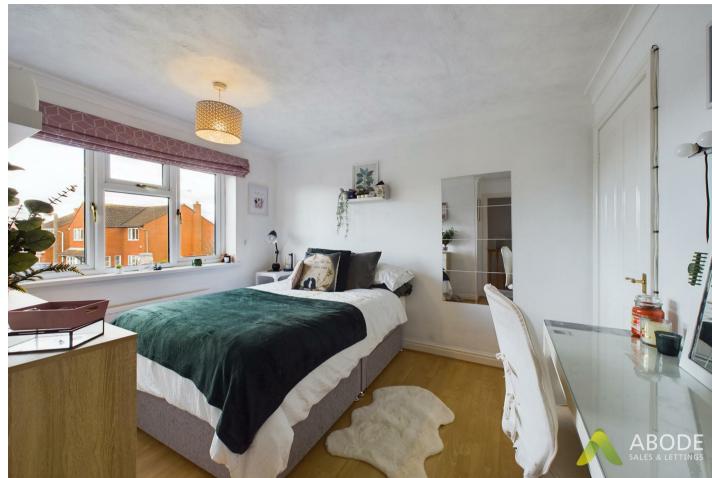

# Master bedroom

With central heating radiator, double glazed window

to the front elevation, a selection of fitted wardrobes and drawers and a door leading to the en-suite shower room.