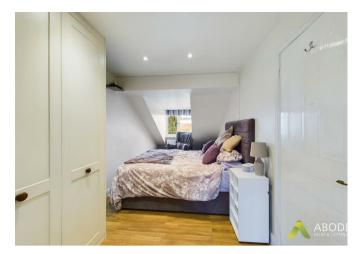

# Master bedroom

With central heating radiator, double glazed window

to the front elevation, a selection of fitted wardrobes and drawers and a door leading to the en-suite shower room.

### Bedroom Two

With central heating radiator, double glazed window to the rear elevation and a built in wardrobe.

#### Bedroom Three

With central heating radiator, built in wardrobe and a double glazed window to the front elevation.

#### Bedroom four

With central heating radiator and a double glazed window to the front elevation.