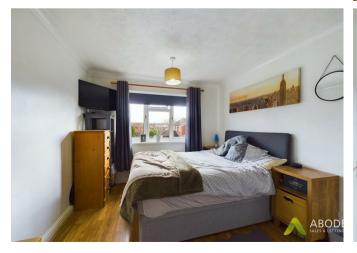

# Master bedroom

With central heating radiator, double glazed window

to the front elevation, a selection of fitted wardrobes and drawers and a door leading to the en-suite shower room.

### Bedroom Two

With central heating radiator, double glazed window to the rear elevation and a built in wardrobe.

#### Bedroom Three

With central heating radiator, built in wardrobe and a double glazed window to the front elevation.

#### Bedroom four

With central heating radiator and a double glazed window to the front elevation.