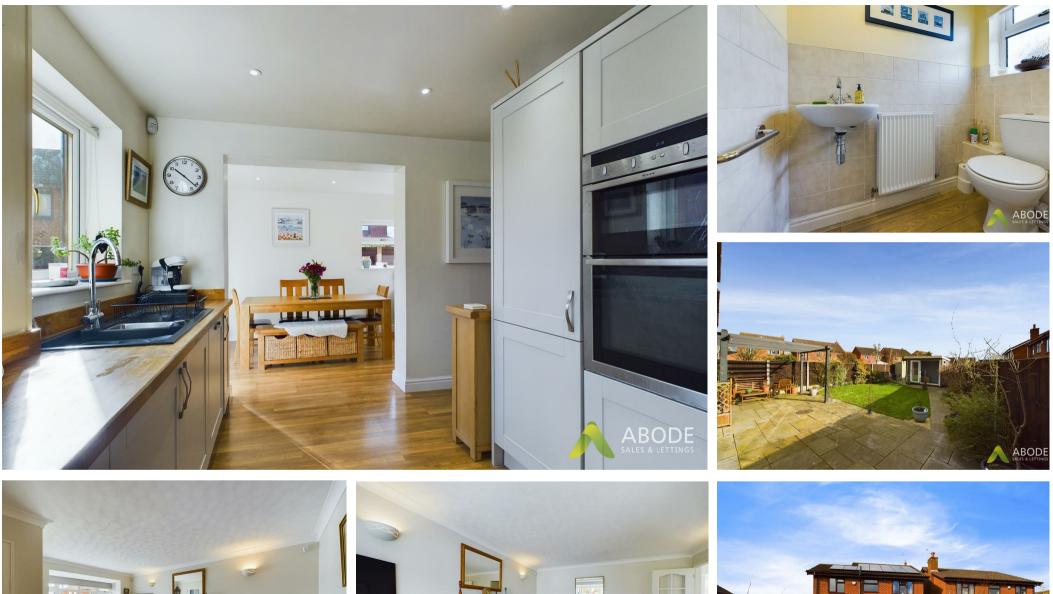

Athlestan Way, Stretton, DEI3 0XZ Offers Over £350,000

https://www.abodemidlands.co.uk

<image>

A stunning four bedroom detached property, situated within the desirable village of Stretton, having access to a range of local amenities and transport

links. The property benefits from a generous plot having a large driveway providing parking facility, two reception rooms, a beautifully appointed kitchen opening into a dining room, four well proportioned bedrooms with the master having an en-suite shower room, solar panels and a downstairs WC/cloaks. Viewing is highly recommended strictly via appointment only.

# Kitchen

With a selection of matching wall and base units having a solid wood preparation work surface with one and a half bowl sink with mixer tap and drainer, integrated dishwasher, full height fridge and full height freezer, electric oven and electric grill, five ring induction hob with extractor over, double glazed window to the rear elevation and an opening leading to:

#### Dining room

With central heating radiator and French doors leading out onto the garden.

# Outside

The outside of the property to the front elevation offers a generous driveway providing parking facility, leading to the integral garage and front entrance door. The rear elevation offers a patio area ideal for seating, laid to lawn garden, summer house and pergola, all of which is enclosed via timber fencing.