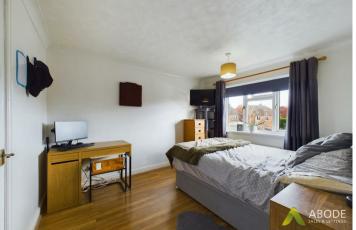

### Bedroom Two

With central heating radiator, double glazed window to the rear elevation and a built in wardrobe.

#### Bedroom Three

With central heating radiator, built in wardrobe and a double glazed window to the front elevation.

#### Bedroom four

With central heating radiator and a double glazed window to the front elevation.