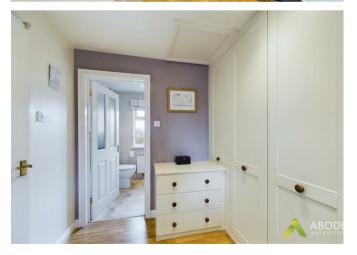

# Master bedroom

With central heating radiator, double glazed window

to the front elevation, a selection of fitted wardrobes and drawers and a door leading to the en-suite shower room.