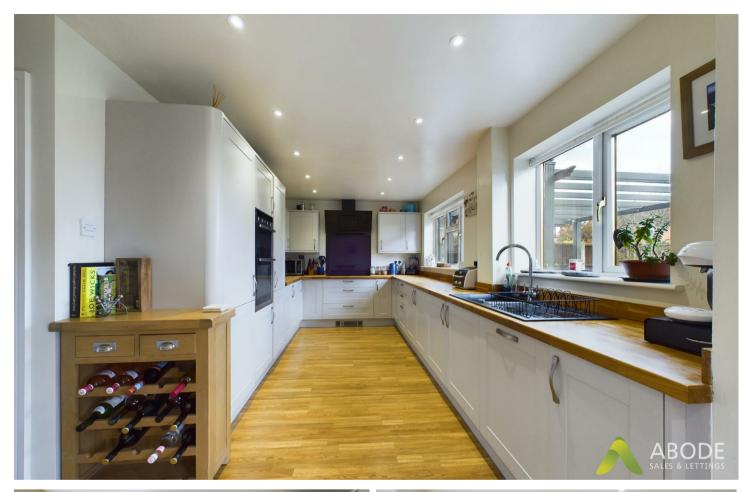

# Kitchen

With a selection of matching wall and base units having a solid wood preparation work surface with one and a half bowl sink with mixer tap and drainer, integrated dishwasher, full height fridge and full height freezer, electric oven and electric grill, five ring induction hob with extractor over, double glazed window to the rear elevation and an opening leading to: