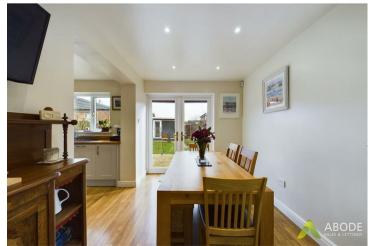

#### Dining room

With central heating radiator and French doors leading out onto the garden.