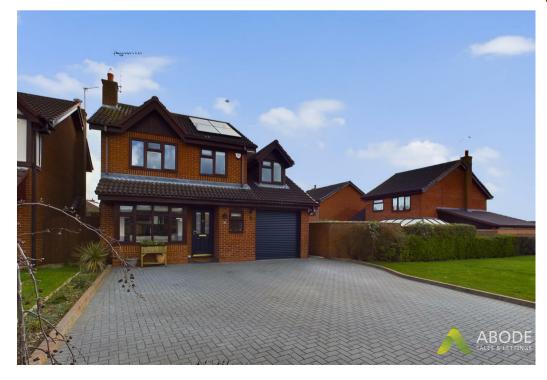

Athlestan Way, Stretton, DEI3 0XZ Offers Over £350,000

https://www.abodemidlands.co.uk

<image>

A stunning four bedroom detached property, situated within the desirable village of Stretton, having access to a range of local amenities and transport

links. The property benefits from a generous plot having a large driveway providing parking facility, two reception rooms, a beautifully appointed kitchen opening into a dining room, four well proportioned bedrooms with the master having an en-suite shower room, solar panels and a downstairs WC/cloaks. Viewing is highly recommended strictly via appointment only.

# Outside

The outside of the property to the front elevation offers a generous driveway providing parking facility, leading to the integral garage and front entrance door. The rear elevation offers a patio area ideal for seating, laid to lawn garden, summer house and pergola, all of which is enclosed via timber fencing.