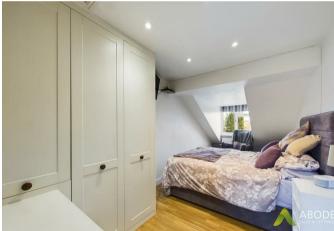

# Master bedroom

With central heating radiator, double glazed window

to the front elevation, a selection of fitted wardrobes and drawers and a door leading to the en-suite shower room.

### Bedroom Two

With central heating radiator, double glazed window to the rear elevation and a built in wardrobe.

#### Bedroom Three

With central heating radiator, built in wardrobe and a double glazed window to the front elevation.

#### Bedroom four

With central heating radiator and a double glazed window to the front elevation.