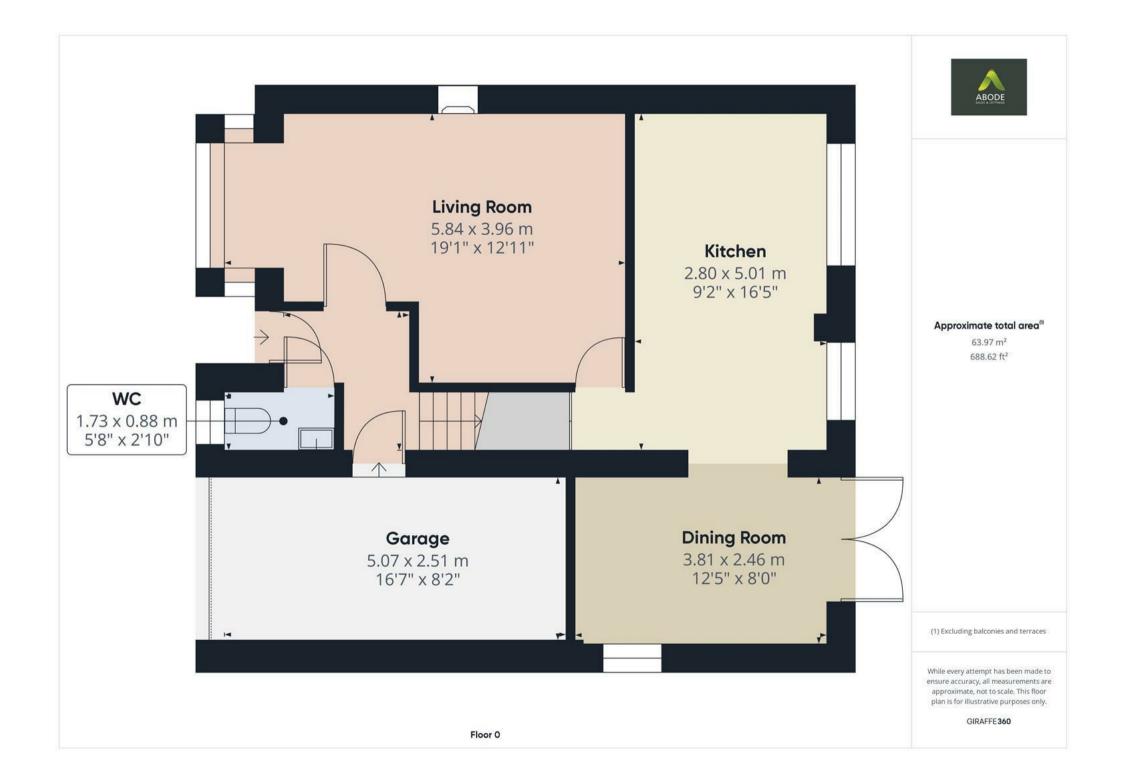

# Accommodation

Entrance hallway

With central heating radiator, stairs rising to the first floor and doors leading off to:

#### WC/cloaks

With a wash hand basin, low level wc, double glazed window to the front and a central heating radiator.

#### Living Room

With two central heating radiators, log burning stove with Adam style surround and marble hearth, double glazed upvc window to the front elevation and doors leading off to:

# Kitchen

With a selection of matching wall and base units having a solid wood preparation work surface with one and a half bowl sink with mixer tap and drainer, integrated dishwasher, full height fridge and full height freezer, electric oven and electric grill, five ring induction hob with extractor over, double glazed window to the rear elevation and an opening leading to:

#### Dining room

With central heating radiator and French doors leading out onto the garden.

# Outside

The outside of the property to the front elevation offers a generous driveway providing parking facility, leading to the integral garage and front entrance door. The rear elevation offers a patio area ideal for seating, laid to lawn garden, summer house and pergola, all of which is enclosed via timber fencing.