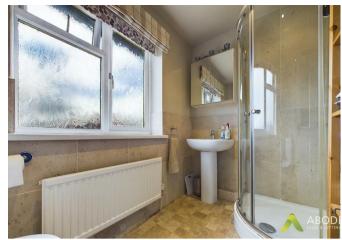

#### En-suite shower room

With a three piece suite comprising: wash hand basin with mixer tap, shower cubicle with shower over, recessed spotlighting and central heating radiator, double glazed window to the rear elevation.

#### Family bathroom

With a three piece suite comprising: low level wc, wash

hand basin with mixer tap, bath with mixer tap and electric shower over, central heating radiator, recessed spotlighting and double glazed window to the rear elevation.