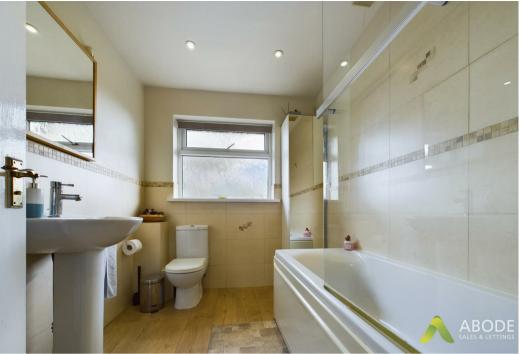

#### Family bathroom

With a three piece suite comprising: low level wc, wash

hand basin with mixer tap, bath with mixer tap and electric shower over, central heating radiator, recessed spotlighting and double glazed window to the rear elevation.