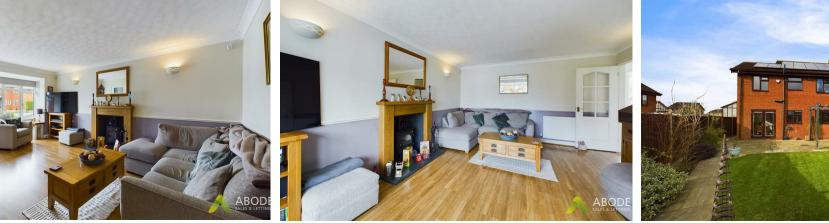

#### Living Room

With two central heating radiators, log burning stove with Adam style surround and marble hearth, double glazed upvc window to the front elevation and doors leading off to:

# Outside

The outside of the property to the front elevation offers a generous driveway providing parking facility, leading to the integral garage and front entrance door. The rear elevation offers a patio area ideal for seating, laid to lawn garden, summer house and pergola, all of which is enclosed via timber fencing.