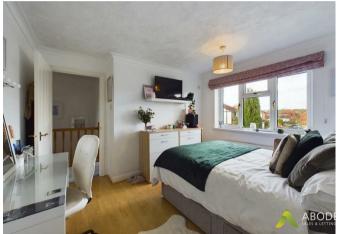

# Master bedroom

With central heating radiator, double glazed window

to the front elevation, a selection of fitted wardrobes and drawers and a door leading to the en-suite shower room.

### Bedroom Two

With central heating radiator, double glazed window to the rear elevation and a built in wardrobe.

#### Bedroom Three

With central heating radiator, built in wardrobe and a double glazed window to the front elevation.

#### Bedroom four

With central heating radiator and a double glazed window to the front elevation.