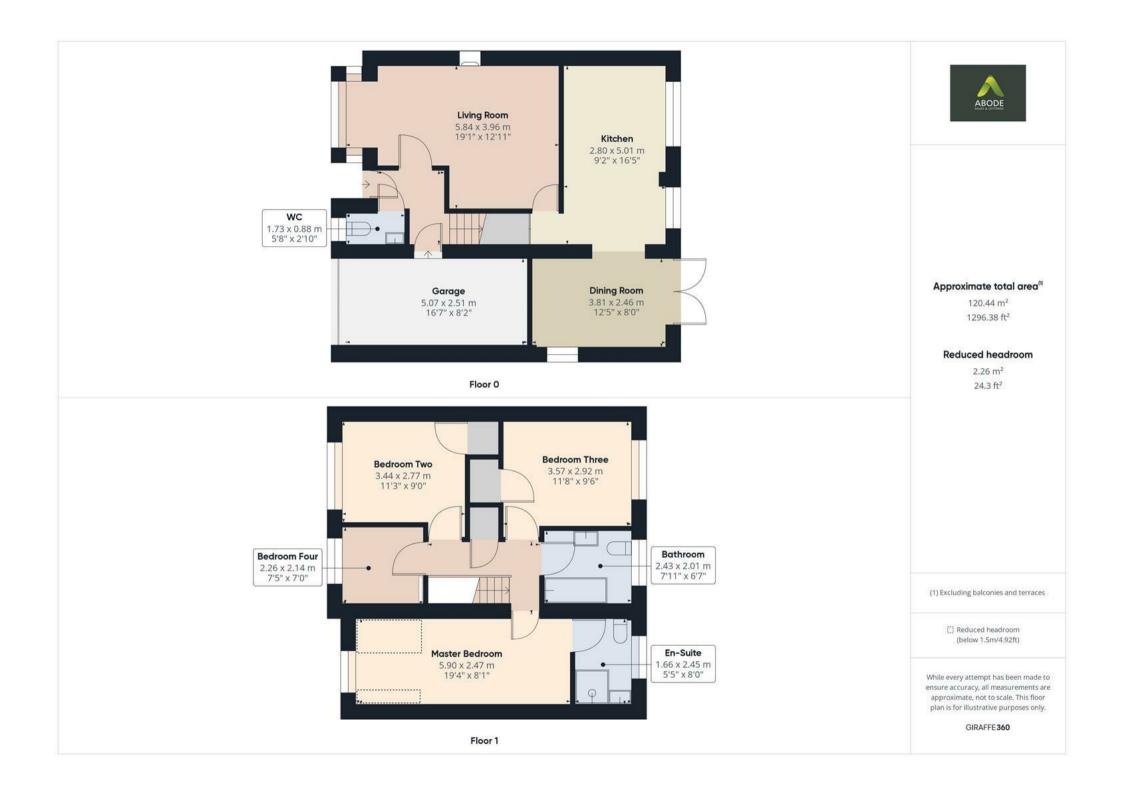

# Accommodation

Entrance hallway

With central heating radiator, stairs rising to the first floor and doors leading off to:

#### WC/cloaks

With a wash hand basin, low level wc, double glazed window to the front and a central heating radiator.

#### Living Room

With two central heating radiators, log burning stove with Adam style surround and marble hearth, double glazed upvc window to the front elevation and doors leading off to:

# Kitchen

With a selection of matching wall and base units having a solid wood preparation work surface with one and a half bowl sink with mixer tap and drainer, integrated dishwasher, full height fridge and full height freezer, electric oven and electric grill, five ring induction hob with extractor over, double glazed window to the rear elevation and an opening leading to:

#### Dining room

With central heating radiator and French doors leading out onto the garden.

#### First floor landing

With an airing cupboard, loft hatch with pull down ladder and doors leading off to:

# Master bedroom

With central heating radiator, double glazed window

to the front elevation, a selection of fitted wardrobes and drawers and a door leading to the en-suite shower room.

#### En-suite shower room

With a three piece suite comprising: wash hand basin with mixer tap, shower cubicle with shower over, recessed spotlighting and central heating radiator, double glazed window to the rear elevation.

#### Family bathroom

With a three piece suite comprising: low level wc, wash

hand basin with mixer tap, bath with mixer tap and electric shower over, central heating radiator, recessed spotlighting and double glazed window to the rear elevation.

### Bedroom Two

With central heating radiator, double glazed window to the rear elevation and a built in wardrobe.

#### Bedroom Three

With central heating radiator, built in wardrobe and a double glazed window to the front elevation.

#### Bedroom four

With central heating radiator and a double glazed window to the front elevation.

# Outside

The outside of the property to the front elevation offers a generous driveway providing parking facility, leading to the integral garage and front entrance door. The rear elevation offers a patio area ideal for seating, laid to lawn garden, summer house and pergola, all of which is enclosed via timber fencing.