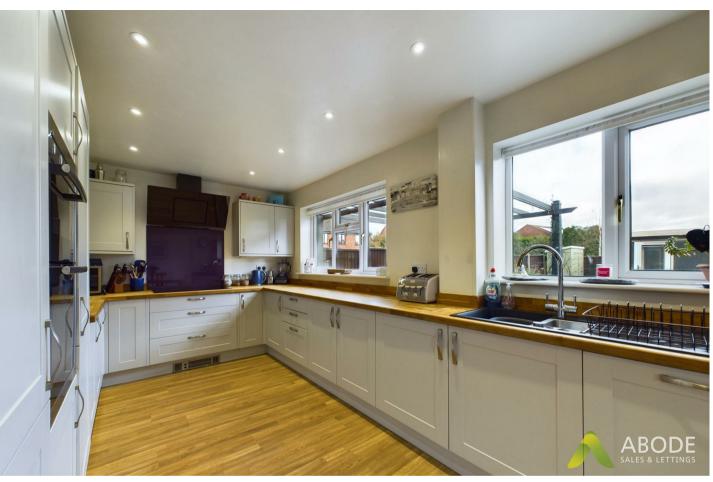

# Kitchen

With a selection of matching wall and base units having a solid wood preparation work surface with one and a half bowl sink with mixer tap and drainer, integrated dishwasher, full height fridge and full height freezer, electric oven and electric grill, five ring induction hob with extractor over, double glazed window to the rear elevation and an opening leading to: