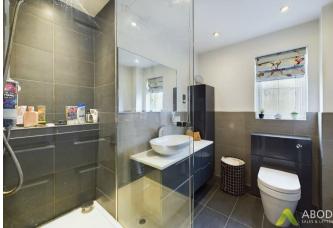

# Master Bedroom

With central heating radiator, built in wardrobes, skylight to the side elevation, double glazed window to the side elevation and a door leading to the en-suite shower room.

En-suite

With a three piece suite comprising: low level wc, wash hand basin with mixer tap and vanity unit below, shower with gravity shower over and glass door, double glazed window to the side elevation with opaque glass and a heated ladder towel rail.