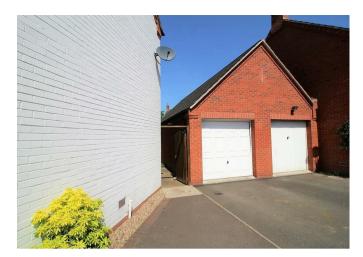

## Outside

The outside of the property to the front elevation offers a pathway leading to the front entrance door. To the side elevation is a garage with parking facility in front, the rear elevation offers a laid to lawn garden with patio area ideal for seating.