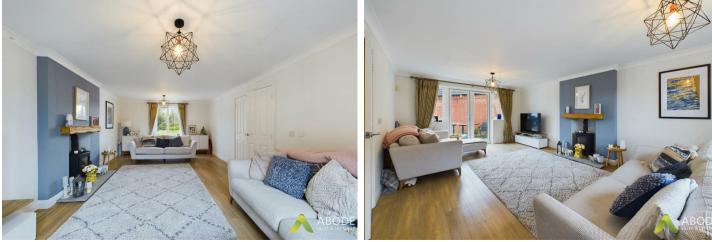

## Living Room

With central heating radiator, fireplace with hearth, double glazed French doors leading out into the garden, double glazed windows to the front and rear elevation and coving to ceiling.