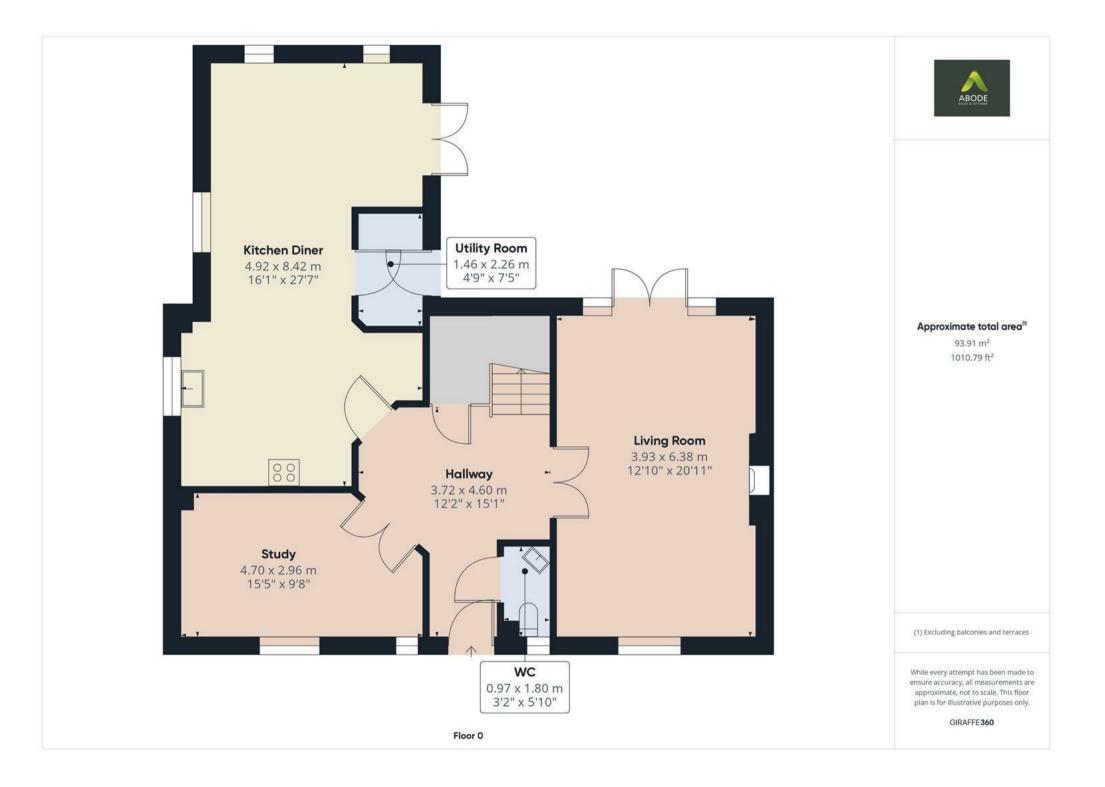

# Accommodation

Entrance hall

With central heating radiator, under stairs storage cupboard, stairs rising to the first floor and doors leading off to:

# WC/cloaks

With low level wc, wash hand basin with mixer tap, double glazed window to the front elevation, heated ladder towel rail and a partially tiled walls.

## Living Room

With central heating radiator, fireplace with hearth, double glazed French doors leading out into the garden, double glazed windows to the front and rear elevation and coving to ceiling.

# Study

With dental heating radiator and a double glazed window to the front elevation.

## Kitchen

With a selection of matching wall and base units having a roll edge preparation work surface with one and a half bowl sink with mixer tap and drainer, space for cooker, double glazed window to the side elevation and a door leading to the utility room.

## Utility Room

With space for washing machine and tumble dryer, wall mounted gas boiler and a door leading to the garden.