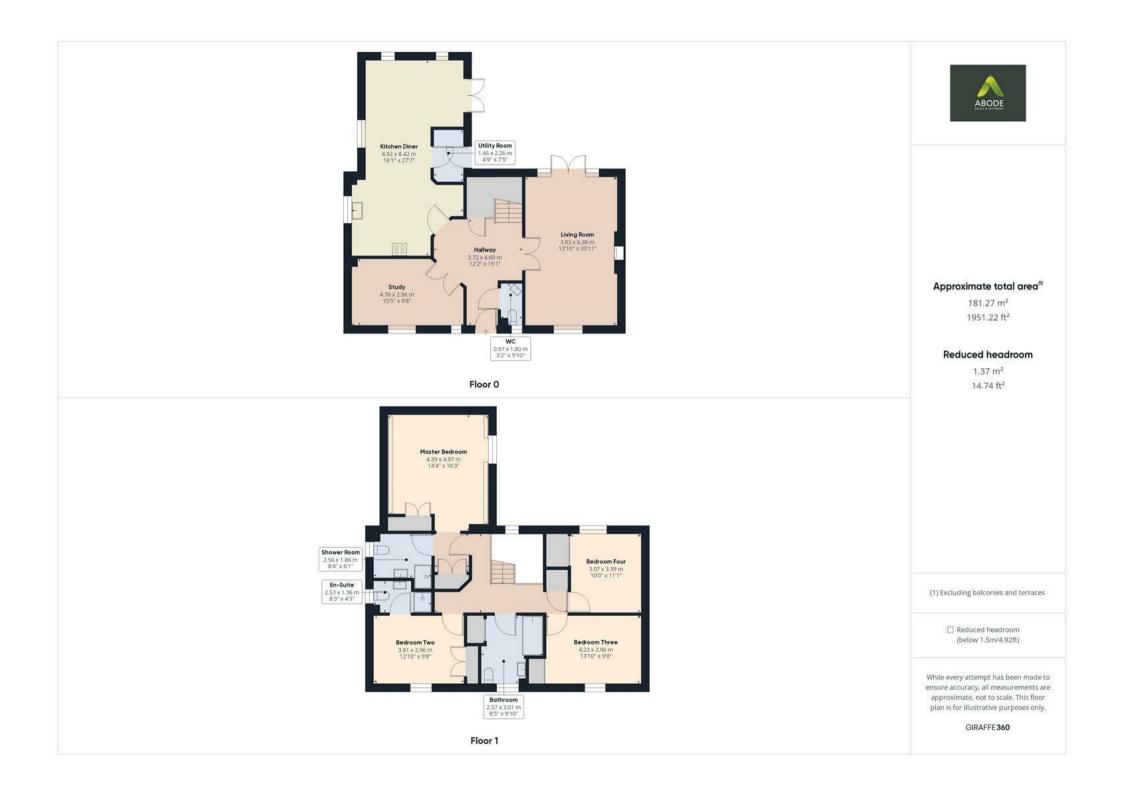

# Accommodation

Entrance hall

With central heating radiator, under stairs storage cupboard, stairs rising to the first floor and doors leading off to:

# WC/cloaks

With low level wc, wash hand basin with mixer tap, double glazed window to the front elevation, heated ladder towel rail and a partially tiled walls.

## Living Room

With central heating radiator, fireplace with hearth, double glazed French doors leading out into the garden, double glazed windows to the front and rear elevation and coving to ceiling.

# Study

With dental heating radiator and a double glazed window to the front elevation.

## Kitchen

With a selection of matching wall and base units having a roll edge preparation work surface with one and a half bowl sink with mixer tap and drainer, space for cooker, double glazed window to the side elevation and a door leading to the utility room.

## Utility Room

With space for washing machine and tumble dryer, wall mounted gas boiler and a door leading to the garden.

# Master Bedroom

With central heating radiator, built in wardrobes, skylight to the side elevation, double glazed window to the side elevation and a door leading to the en-suite shower room.

En-suite

With a three piece suite comprising: low level wc, wash hand basin with mixer tap and vanity unit below, shower with gravity shower over and glass door, double glazed window to the side elevation with opaque glass and a heated ladder towel rail.

#### Bedroom Two

With central heating radiator and a double glazed window to the front elevation

#### Bedroom Three

With central heating radiator, built in wardrobe and a double glazed window to the front elevation.

#### Bedroom Four

With central heating radiator, double glazed window to the rear elevation and a built in wardrobe.

## Family Bathroom

With a three piece suite comprising: "p" shaped bath with gravity shower over, wash hand basin with mixer tap and vanity unit below, heated ladder towel rail, low level wc, built in storage cupboard and a double glazed window to the front elevation.