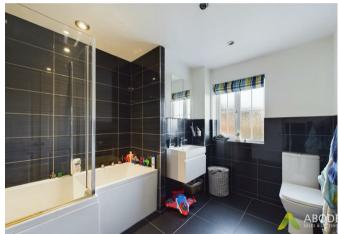

## Family Bathroom

With a three piece suite comprising: "p" shaped bath with gravity shower over, wash hand basin with mixer tap and vanity unit below, heated ladder towel rail, low level wc, built in storage cupboard and a double glazed window to the front elevation.