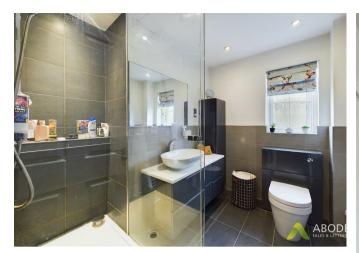

# Master Bedroom

With central heating radiator, built in wardrobes, skylight to the side elevation, double glazed window to the side elevation and a door leading to the en-suite shower room.

En-suite

With a three piece suite comprising: low level wc, wash hand basin with mixer tap and vanity unit below, shower with gravity shower over and glass door, double glazed window to the side elevation with opaque glass and a heated ladder towel rail.

## Family Bathroom

With a three piece suite comprising: "p" shaped bath with gravity shower over, wash hand basin with mixer tap and vanity unit below, heated ladder towel rail, low level wc, built in storage cupboard and a double glazed window to the front elevation.