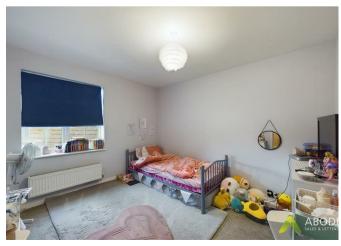

#### Bedroom Two

With central heating radiator and a double glazed window to the front elevation

#### Bedroom Three

With central heating radiator, built in wardrobe and a double glazed window to the front elevation.

#### Bedroom Four

With central heating radiator, double glazed window to the rear elevation and a built in wardrobe.