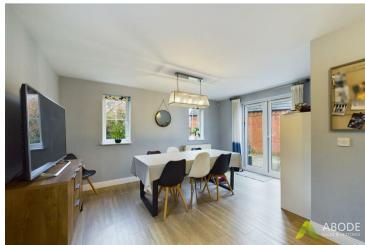

## Dining Area

With a central heating radiator, double glazed

windows to the rear elevation and double glazed door leading out onto the patio area.