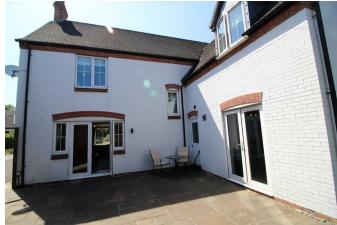

## Outside

The outside of the property to the front elevation offers a pathway leading to the front entrance door. To the side elevation is a garage with parking facility in front, the rear elevation offers a laid to lawn garden with patio area ideal for seating.