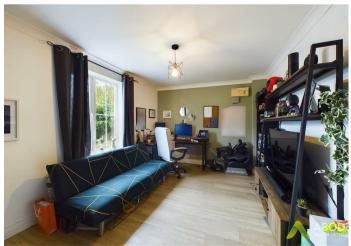

## Living Room

With central heating radiator, fireplace with hearth, double glazed French doors leading out into the garden, double glazed windows to the front and rear elevation and coving to ceiling.