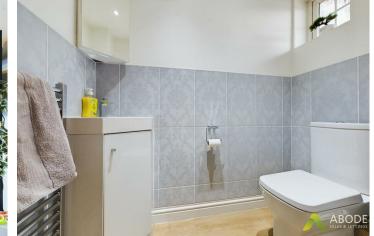

## Family Bathroom

With a three piece suite comprising: "p" shaped bath with gravity shower over, wash hand basin with mixer tap and vanity unit below, heated ladder towel rail, low level wc, built in storage cupboard and a double glazed window to the front elevation.