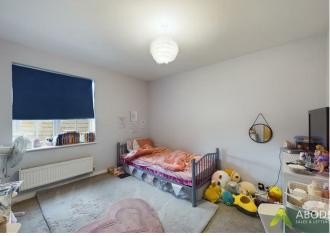

#### Bedroom Two

With central heating radiator and a double glazed window to the front elevation

#### Bedroom Three

With central heating radiator, built in wardrobe and a double glazed window to the front elevation.

#### Bedroom Four

With central heating radiator, double glazed window to the rear elevation and a built in wardrobe.