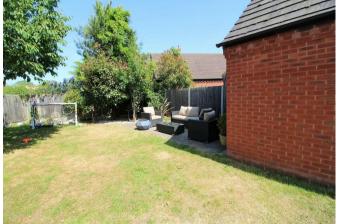

## Outside

The outside of the property to the front elevation offers a pathway leading to the front entrance door. To the side elevation is a garage with parking facility in front, the rear elevation offers a laid to lawn garden with patio area ideal for seating.