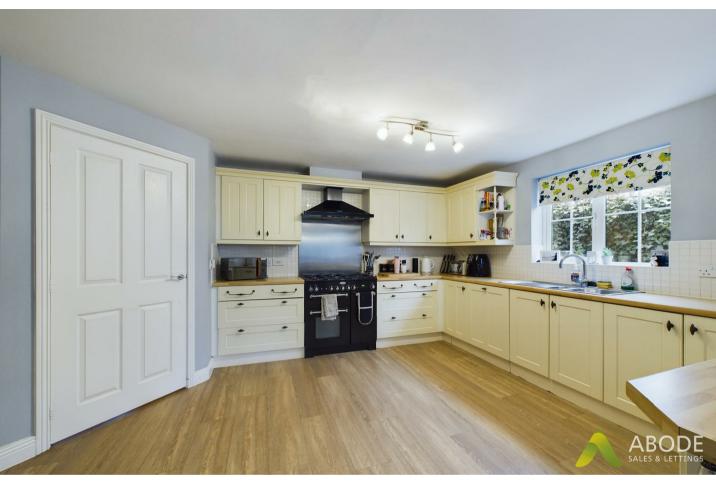

## Kitchen

With a selection of matching wall and base units having a roll edge preparation work surface with one and a half bowl sink with mixer tap and drainer, space for cooker, double glazed window to the side elevation and a door leading to the utility room.