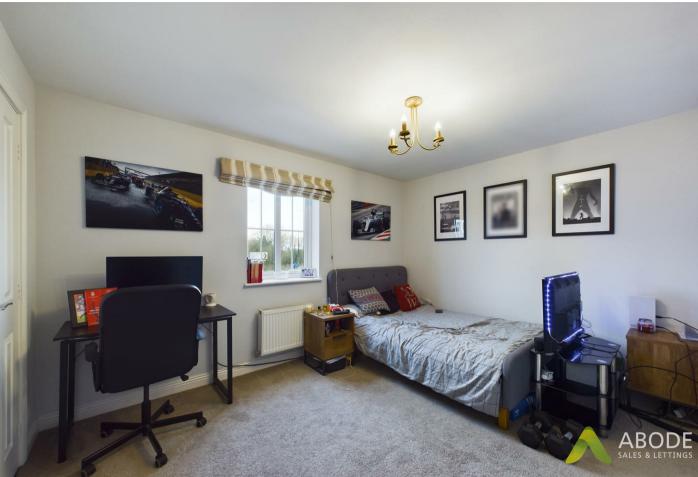

#### Bedroom Two

With central heating radiator and a double glazed window to the front elevation

#### Bedroom Three

With central heating radiator, built in wardrobe and a double glazed window to the front elevation.

#### Bedroom Four

With central heating radiator, double glazed window to the rear elevation and a built in wardrobe.