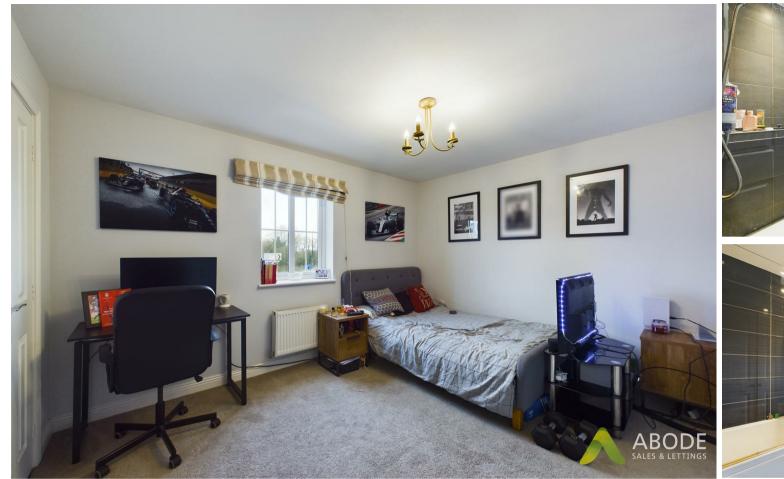

#### Bedroom Two

With central heating radiator and a double glazed window to the front elevation

#### Bedroom Three

With central heating radiator, built in wardrobe and a double glazed window to the front elevation.

#### Bedroom Four

With central heating radiator, double glazed window to the rear elevation and a built in wardrobe.