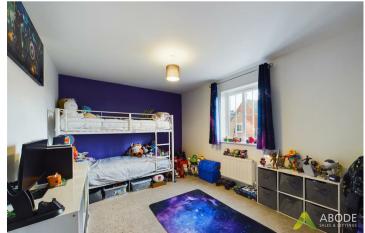

#### Bedroom Two

With central heating radiator and a double glazed window to the front elevation

#### Bedroom Three

With central heating radiator, built in wardrobe and a double glazed window to the front elevation.

#### Bedroom Four

With central heating radiator, double glazed window to the rear elevation and a built in wardrobe.