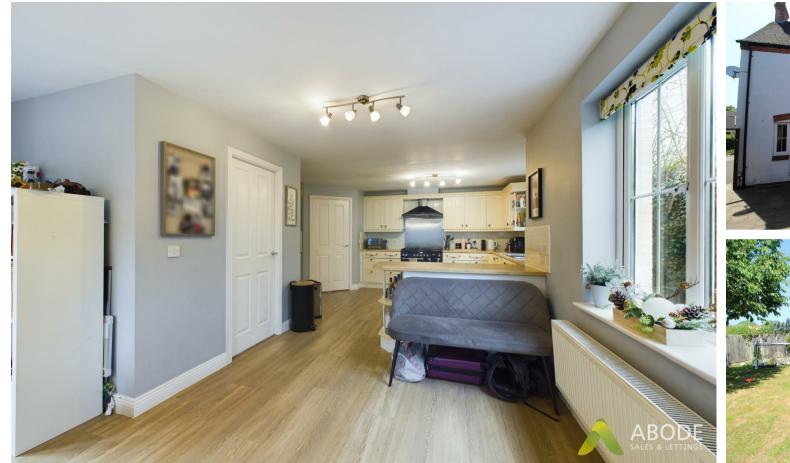

## Kitchen

With a selection of matching wall and base units having a roll edge preparation work surface with one and a half bowl sink with mixer tap and drainer, space for cooker, double glazed window to the side elevation and a door leading to the utility room.

## Utility Room

With space for washing machine and tumble dryer, wall mounted gas boiler and a door leading to the garden.