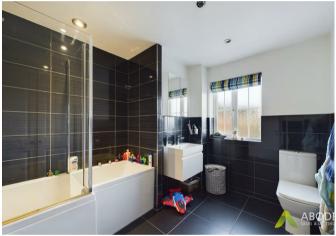

## Family Bathroom

With a three piece suite comprising: "p" shaped bath with gravity shower over, wash hand basin with mixer tap and vanity unit below, heated ladder towel rail, low level wc, built in storage cupboard and a double glazed window to the front elevation.