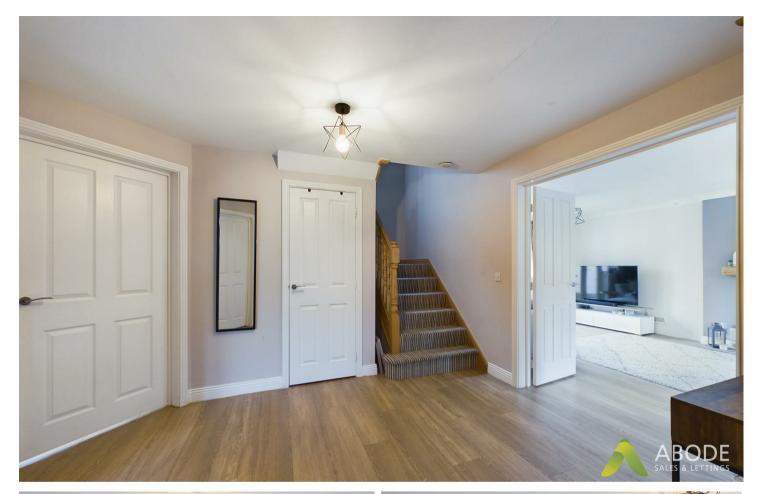

# Accommodation

Entrance hall

With central heating radiator, under stairs storage cupboard, stairs rising to the first floor and doors leading off to: