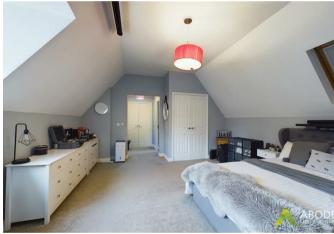

# Master Bedroom

With central heating radiator, built in wardrobes, skylight to the side elevation, double glazed window to the side elevation and a door leading to the en-suite shower room.

En-suite

With a three piece suite comprising: low level wc, wash hand basin with mixer tap and vanity unit below, shower with gravity shower over and glass door, double glazed window to the side elevation with opaque glass and a heated ladder towel rail.