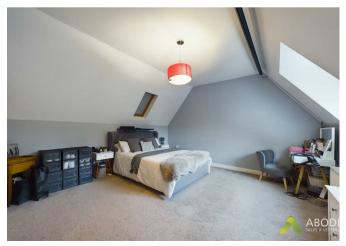

# Master Bedroom

With central heating radiator, built in wardrobes, skylight to the side elevation, double glazed window to the side elevation and a door leading to the en-suite shower room.

En-suite

With a three piece suite comprising: low level wc, wash hand basin with mixer tap and vanity unit below, shower with gravity shower over and glass door, double glazed window to the side elevation with opaque glass and a heated ladder towel rail.