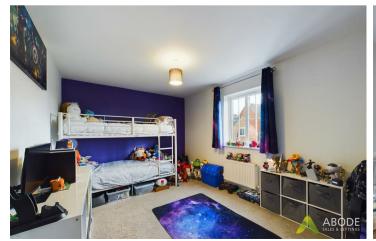

#### Bedroom Two

With central heating radiator and a double glazed window to the front elevation

#### Bedroom Three

With central heating radiator, built in wardrobe and a double glazed window to the front elevation.

#### Bedroom Four

With central heating radiator, double glazed window to the rear elevation and a built in wardrobe.