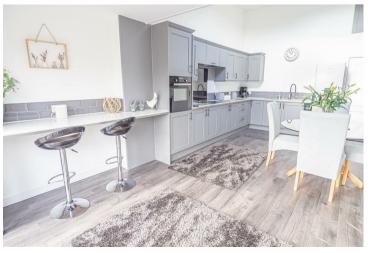

## **DINING KITCHEN**

22'l x ll'5

New fitted wall mounted, base and drawer units with work surfaces and a breakfast bar. Sink and drainer with a mixer tap, fitted electric oven and hob, wine cooker, space for a fridge freezer. Sky light window, radiator and upvc double glazed double doors onto the garden.