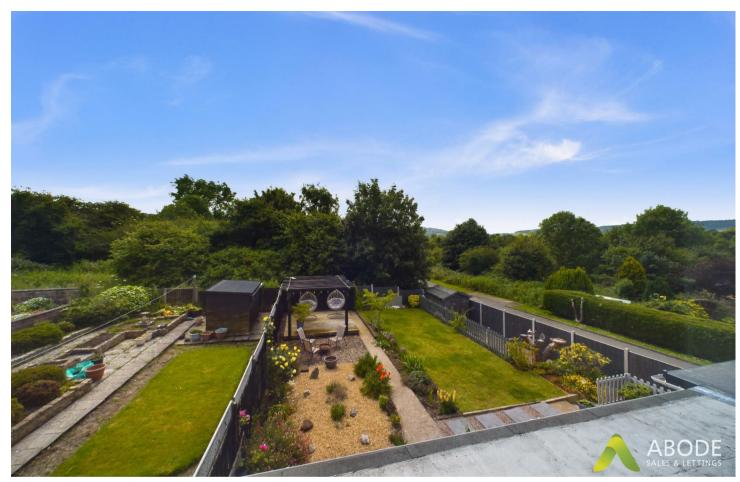

# OUTSIDE

Front drive for two cars. Enclosed rear garden offering a block paved patio areas, lawn, pebbled area with shrubs and a decked patio with pergola. Side storage area and garden shed. Outside electric point and tap.