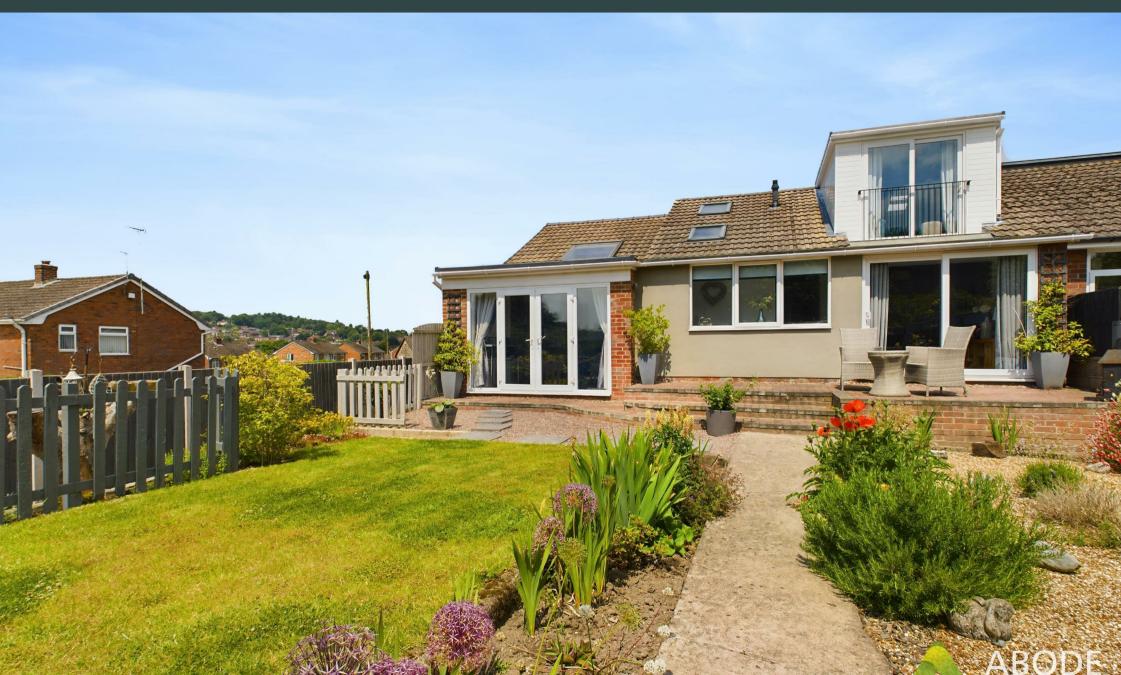

# \*\*\*\* EXTENDED AND FULLY MODERNISED \*\*\*\* COUNTRYSIDE VIEWS \*\*\*\*

Beautifully presented THREE bedroom property in immaculate condition with a stunning dining kitchen with doors onto the garden. The property benefits from upvc double glazing a new gas central heating system and in brief offers a hall with utility storage cupboard, fitted dining kitchen with built in appliances. Lounge with dining area, family/study area and two double bedrooms on the ground floor. The ground floor bathroom offers a bath and large shower, the first floor offers a cloakroom/wc and the master bedroom with Juliet balcony. Landscaped gardens and a drive. INTERNAL VIEWING IS HIGHLY RECOMMENDED.

# OUTSIDE

Front drive for two cars. Enclosed rear garden offering a block paved patio areas, lawn, pebbled area with shrubs and a decked patio with pergola. Side storage area and garden shed. Outside electric point and tap.