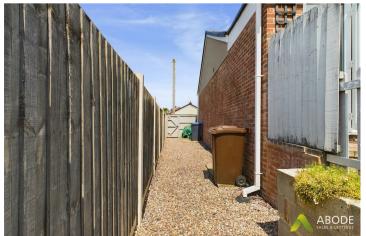

# OUTSIDE

Front drive for two cars. Enclosed rear garden offering a block paved patio areas, lawn, pebbled area with shrubs and a decked patio with pergola. Side storage area and garden shed. Outside electric point and tap.