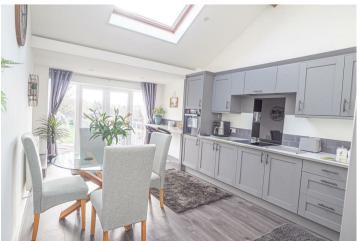

## **DINING KITCHEN**

22'l x ll'5

New fitted wall mounted, base and drawer units with work surfaces and a breakfast bar. Sink and drainer with a mixer tap, fitted electric oven and hob, wine cooker, space for a fridge freezer. Sky light window, radiator and upvc double glazed double doors onto the garden.