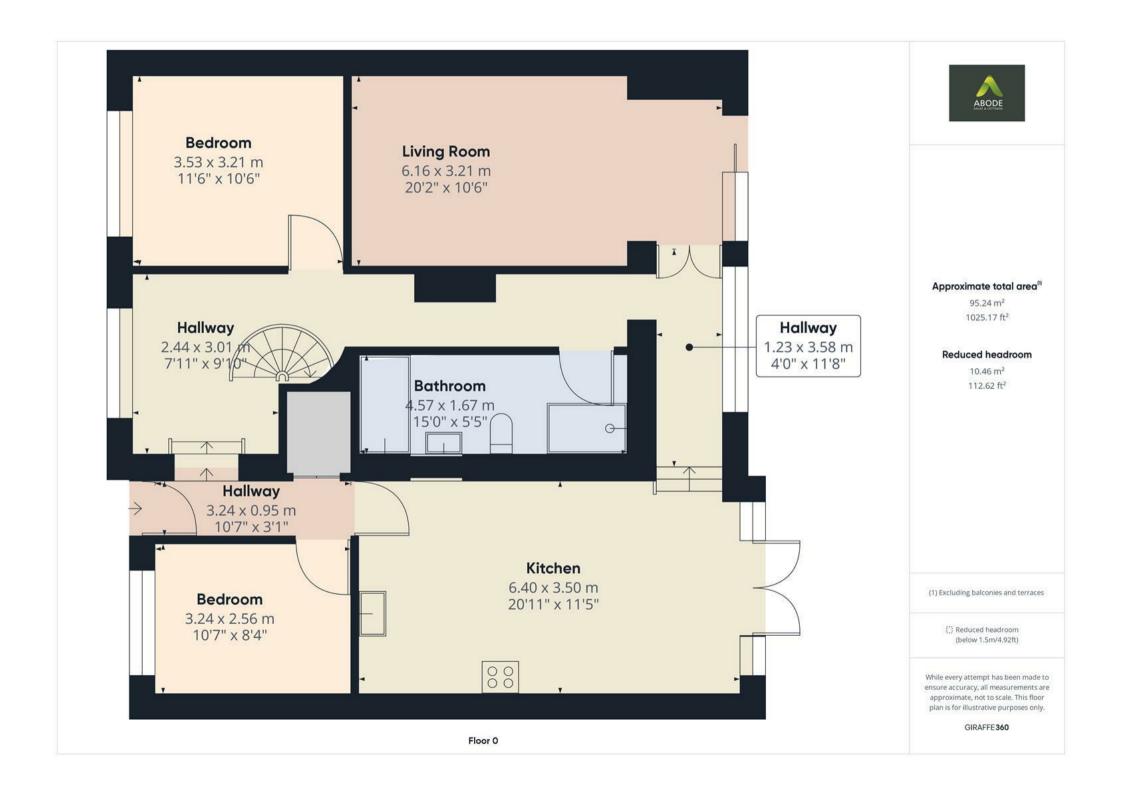

## **ENTRANCE HALL**

Entrance door into the hall with double utility storage cupboard with plumbing for a washing machine.

#### FAMILY/STUDY AREA

Upvc double glazed window to the front, radiator and spiral staircase to the first floor.

## **DINING KITCHEN**

22'l x ll'5

New fitted wall mounted, base and drawer units with work surfaces and a breakfast bar. Sink and drainer with a mixer tap, fitted electric oven and hob, wine cooker, space for a fridge freezer. Sky light window, radiator and upvc double glazed double doors onto the garden.

## **REAR HALL**

Upvc double glazed window to the rear, double doors to the lounge/diner and open through to the inner hall.

## **LOUNGE DINER**

21'l x 10'5

Feature recessed fireplace with beamed mantle, radiator and upvc double glazed patio doors onto the garden.

#### **INNER HALL**

Open though to the family/study area.

## **BATHROOM**

15'10 x 5'4

Walk-in shower and a bath, wash hand basin, low flush wc, sky light window, modern radiator and fitted cupboard.

#### **BEDROOM**

II'6 x I0'7

Upvc double glazed window to the front and a radiator.

### **BEDROOM**

10'8 x 8'4

Upvc double glazed window to the front and a radiator.