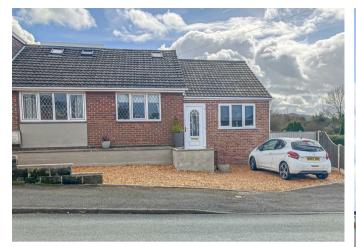

Thorley Drive, Cheadle, Stoke-On-Trent, STI0 ISA £269,500

# OUTSIDE

Front drive for two cars. Enclosed rear garden offering a block paved patio areas, lawn, pebbled area with shrubs and a decked patio with pergola. Side storage area and garden shed. Outside electric point and tap.