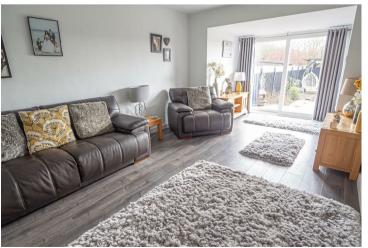

## **LOUNGE DINER**

21'l x 10'5

Feature recessed fireplace with beamed mantle, radiator and upvc double glazed patio doors onto the garden.