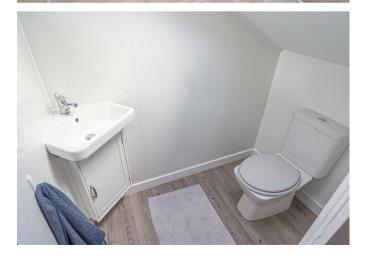

en and hob, wine cooker, space for a fridge freezer. Sky light window, radiator and upvc double glazed double doors onto the garden.

## **REAR HALL**

Upvc double glazed window to the rear, double doors to the lounge/diner and open through to the inner hall.

## **LOUNGE DINER**

21'l x 10'5

Feature recessed fireplace with beamed mantle, radiator and upvc double glazed patio doors onto the garden.

#### **INNER HALL**

Open though to the family/study area.



## **BATHROOM**

15'10 x 5'4

Walk-in shower and a bath, wash hand basin, low flush wc, sky light window, modern radiator and fitted cupboard.

#### **BEDROOM**

II'6 x I0'7

Upvc double glazed window to the front and a radiator.

### **BEDROOM**

10'8 x 8'4

Upvc double glazed window to the front and a radiator.





















## FIRST FLOOR

Storage cupboard and doors to -

# **MASTER BEDROOM**

17'6 x 10'5

Eaves storage, radiator, sky light windows and Juliet balcony.

# CLOAKROOM/WC

Low flush wc, wash hand basin and sky light window.

# OUTSIDE

Front drive for two cars. Enclosed rear garden offering a block paved patio areas, lawn, pebbled area with shrubs and a decked patio with pergola. Side storage area and garden shed. Outside electric point and tap.