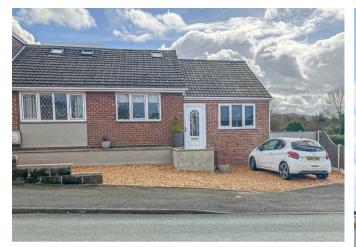

Thorley Drive, Cheadle, Stoke-On-Trent, STI0 ISA
Offers Over £275,000

# \*\*\*\* EXTENDED AND FULLY MODERNISED \*\*\*\* COUNTRYSIDE VIEWS \*\*\*\*

Beautifully presented THREE bedroom property in immaculate condition with a stunning dining kitchen with doors onto the garden. The property benefits from upvc double glazing a new gas central heating system and in brief offers a hall with utility storage cupboard, fitted dining kitchen with built in appliances. Lounge with dining area, family/study area and two double bedrooms on the ground floor. The ground floor bathroom offers a bath and large shower, the first floor offers a cloakroom/wc and the master bedroom with Juliet balcony. Landscaped gardens and a drive. INTERNAL VIEWING IS HIGHLY RECOMMENDED.

# OUTSIDE

Front drive for two cars. Enclosed rear garden offering a block paved patio areas, lawn, pebbled area with shrubs and a decked patio with pergola. Side storage area and garden shed. Outside electric point and tap.