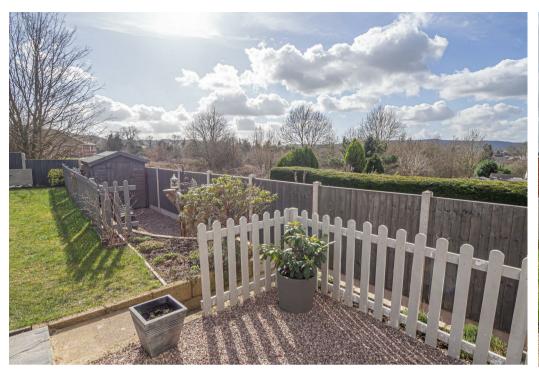

# OUTSIDE

Front drive for two cars. Enclosed rear garden offering a block paved patio areas, lawn, pebbled area with shrubs and a decked patio with pergola. Side storage area and garden shed. Outside electric point and tap.