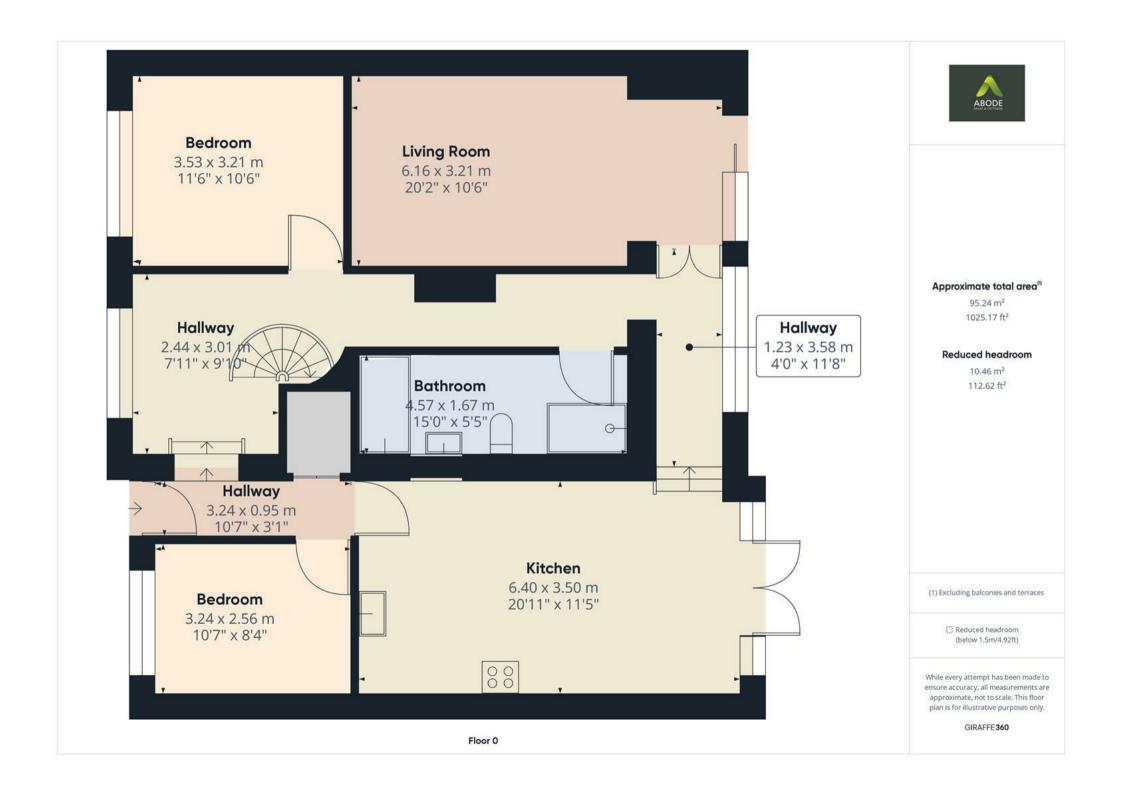

## **ENTRANCE HALL**

Entrance door into the hall with double utility storage cupboard with plumbing for a washing machine.

#### FAMILY/STUDY AREA

Upvc double glazed window to the front, radiator and spiral staircase to the first floor.

## **DINING KITCHEN**

22'l x ll'5

New fitted wall mounted, base and drawer units with work surfaces and a breakfast bar. Sink and drainer with a mixer tap, fitted electric oven and hob, wine cooker, space for a fridge freezer. Sky light window, radiator and upvc double glazed double doors onto the garden.

## **REAR HALL**

Upvc double glazed window to the rear, double doors to the lounge/diner and open through to the inner hall.

## **LOUNGE DINER**

21'l x 10'5

Feature recessed fireplace with beamed mantle, radiator and upvc double glazed patio doors onto the garden.

## **BATHROOM**

15'10 x 5'4

Walk-in shower and a bath, wash hand basin, low flush wc, sky light window, modern radiator and fitted cupboard.

#### **BEDROOM**

II'6 x I0'7

Upvc double glazed window to the front and a radiator.

### **BEDROOM**

10'8 x 8'4

Upvc double glazed window to the front and a radiator.