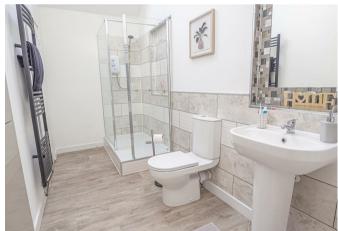

## **BATHROOM**

15'10 x 5'4

Walk-in shower and a bath, wash hand basin, low flush wc, sky light window, modern radiator and fitted cupboard.