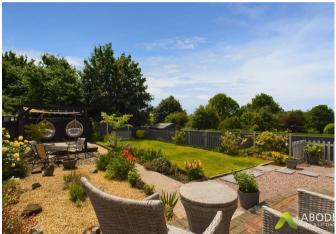

# OUTSIDE

Front drive for two cars. Enclosed rear garden offering a block paved patio areas, lawn, pebbled area with shrubs and a decked patio with pergola. Side storage area and garden shed. Outside electric point and tap.