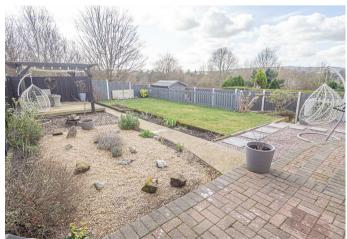

# OUTSIDE

Front drive for two cars. Enclosed rear garden offering a block paved patio areas, lawn, pebbled area with shrubs and a decked patio with pergola. Side storage area and garden shed. Outside electric point and tap.