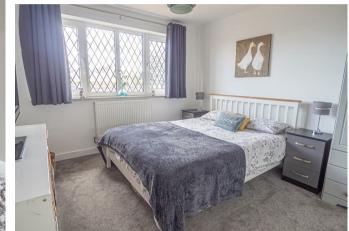

#### **BEDROOM**

II'6 x I0'7

Upvc double glazed window to the front and a radiator.

### **BEDROOM**

10'8 x 8'4

Upvc double glazed window to the front and a radiator.