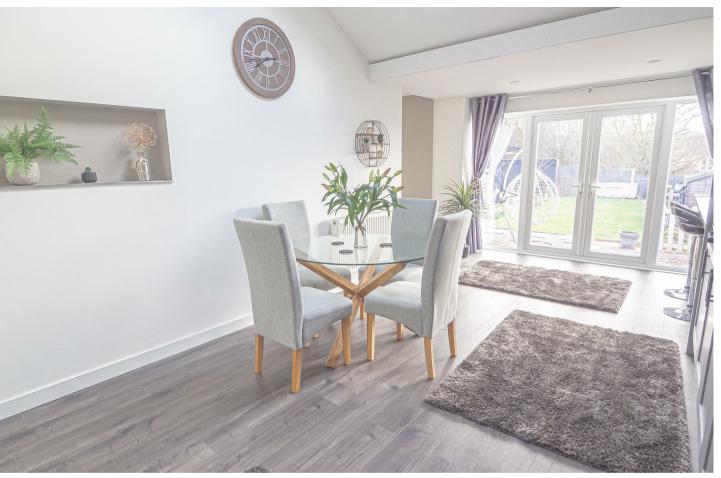

## **DINING KITCHEN**

22'l x ll'5

New fitted wall mounted, base and drawer units with work surfaces and a breakfast bar. Sink and drainer with a mixer tap, fitted electric oven and hob, wine cooker, space for a fridge freezer. Sky light window, radiator and upvc double glazed double doors onto the garden.