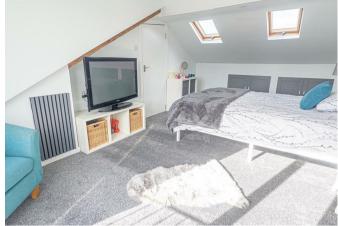

# **MASTER BEDROOM**

17'6 x 10'5

Eaves storage, radiator, sky light windows and Juliet balcony.