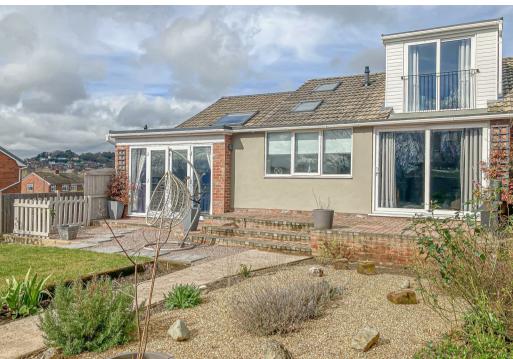

# OUTSIDE

Front drive for two cars. Enclosed rear garden offering a block paved patio areas, lawn, pebbled area with shrubs and a decked patio with pergola. Side storage area and garden shed. Outside electric point and tap.