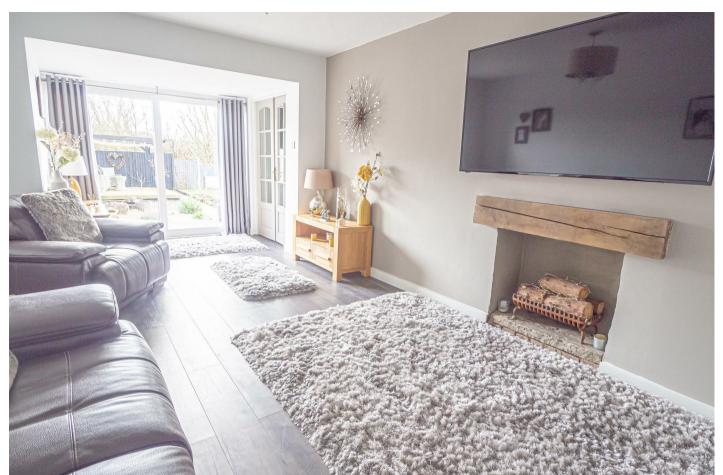

## **LOUNGE DINER**

21'l x 10'5

Feature recessed fireplace with beamed mantle, radiator and upvc double glazed patio doors onto the garden.