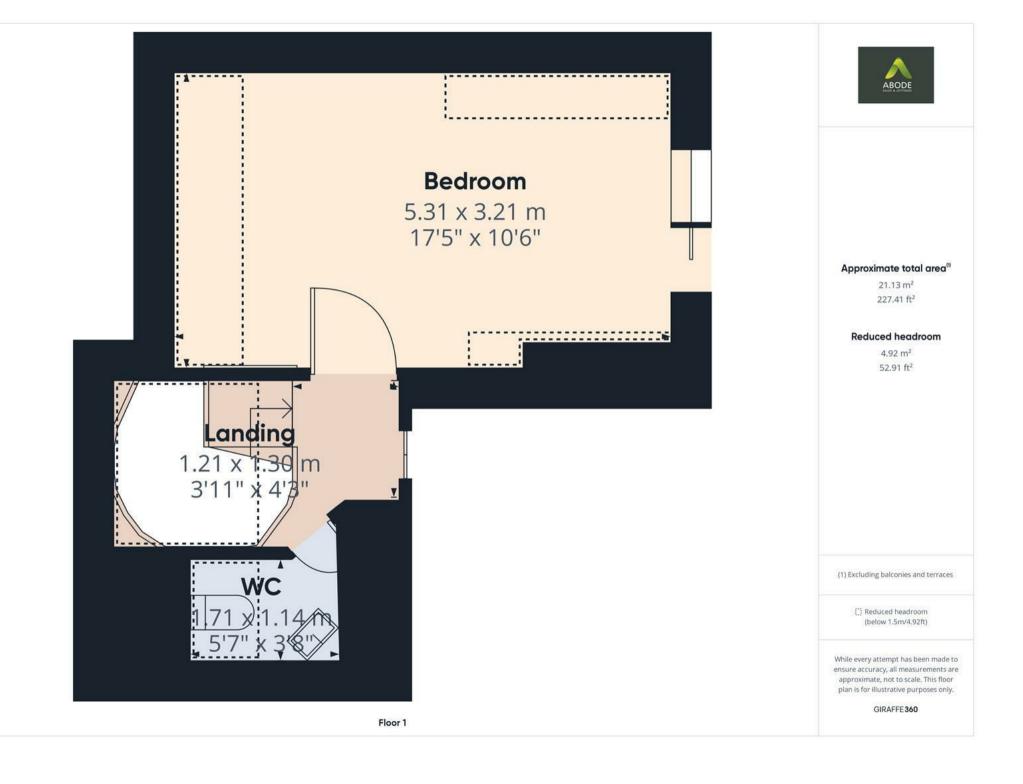

## FIRST FLOOR

Storage cupboard and doors to -

# **MASTER BEDROOM**

17'6 x 10'5

Eaves storage, radiator, sky light windows and Juliet balcony.

# CLOAKROOM/WC

Low flush wc, wash hand basin and sky light window.