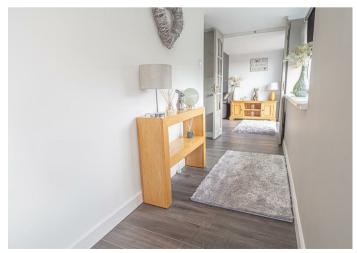

## **ENTRANCE HALL**

Entrance door into the hall with double utility storage cupboard with plumbing for a washing machine.

#### **INNER HALL**

Open though to the family/study area.