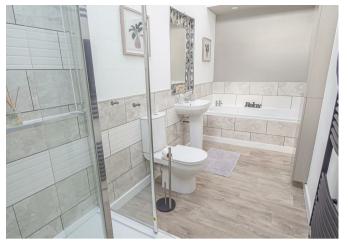

## **BATHROOM**

15'10 x 5'4

Walk-in shower and a bath, wash hand basin, low flush wc, sky light window, modern radiator and fitted cupboard.