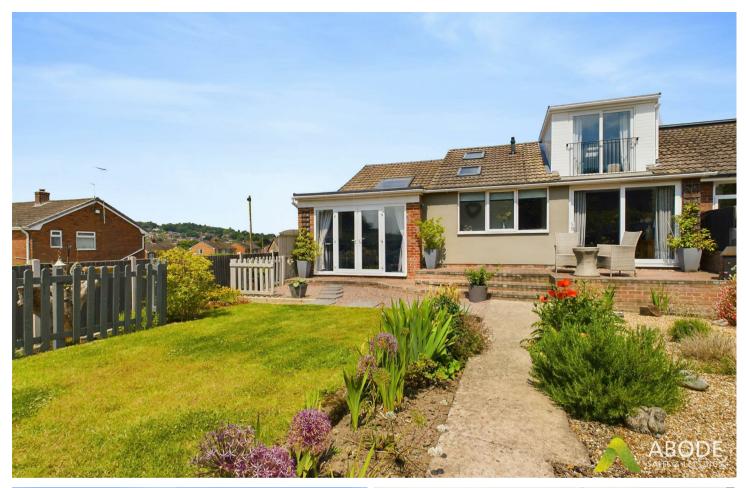

# OUTSIDE

Front drive for two cars. Enclosed rear garden offering a block paved patio areas, lawn, pebbled area with shrubs and a decked patio with pergola. Side storage area and garden shed. Outside electric point and tap.