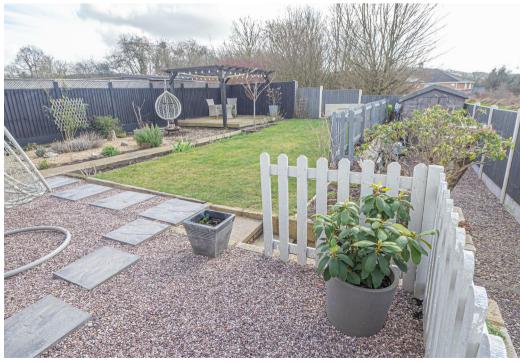

# OUTSIDE

Front drive for two cars. Enclosed rear garden offering a block paved patio areas, lawn, pebbled area with shrubs and a decked patio with pergola. Side storage area and garden shed. Outside electric point and tap.