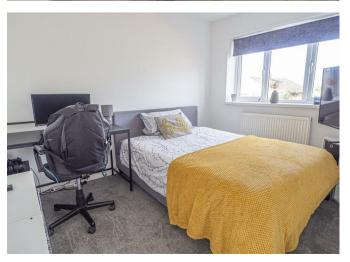

#### **BEDROOM**

II'6 x I0'7

Upvc double glazed window to the front and a radiator.

### **BEDROOM**

10'8 x 8'4

Upvc double glazed window to the front and a radiator.