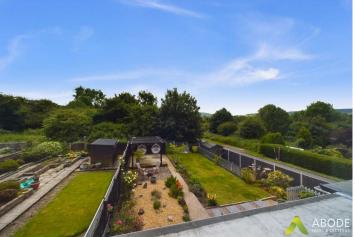

# OUTSIDE

Front drive for two cars. Enclosed rear garden offering a block paved patio areas, lawn, pebbled area with shrubs and a decked patio with pergola. Side storage area and garden shed. Outside electric point and tap.