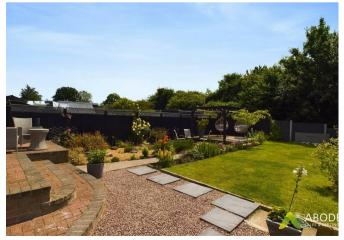

# OUTSIDE

Front drive for two cars. Enclosed rear garden offering a block paved patio areas, lawn, pebbled area with shrubs and a decked patio with pergola. Side storage area and garden shed. Outside electric point and tap.