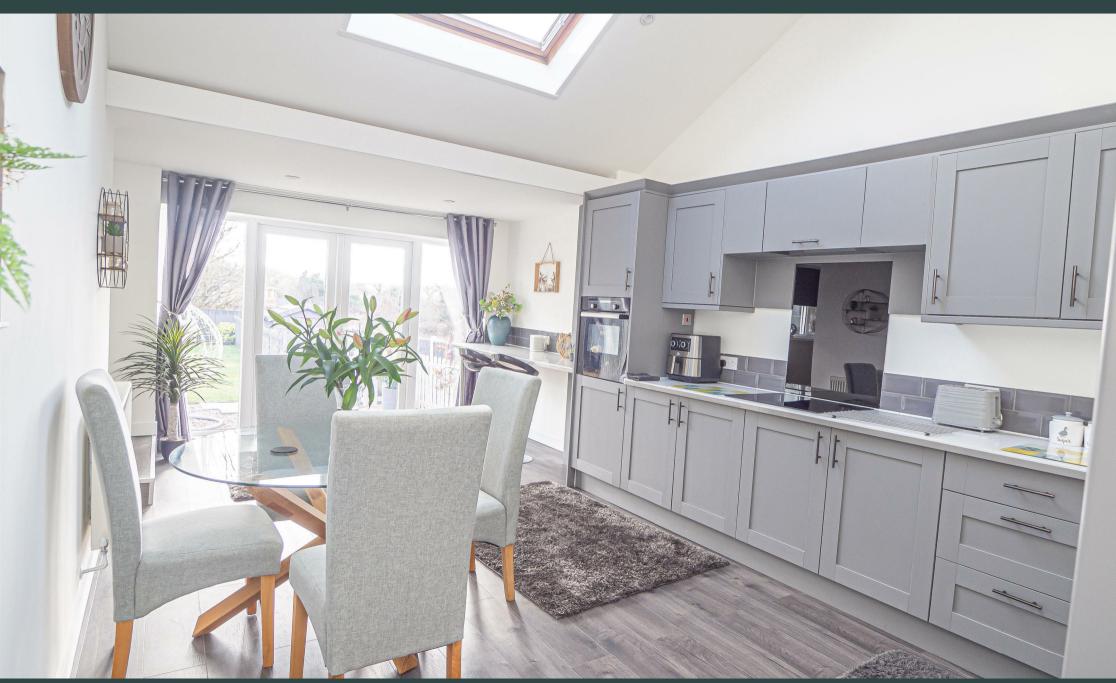

## **DINING KITCHEN**

22'l x ll'5

New fitted wall mounted, base and drawer units with work surfaces and a breakfast bar. Sink and drainer with a mixer tap, fitted electric oven and hob, wine cooker, space for a fridge freezer. Sky light window, radiator and upvc double glazed double doors onto the garden.