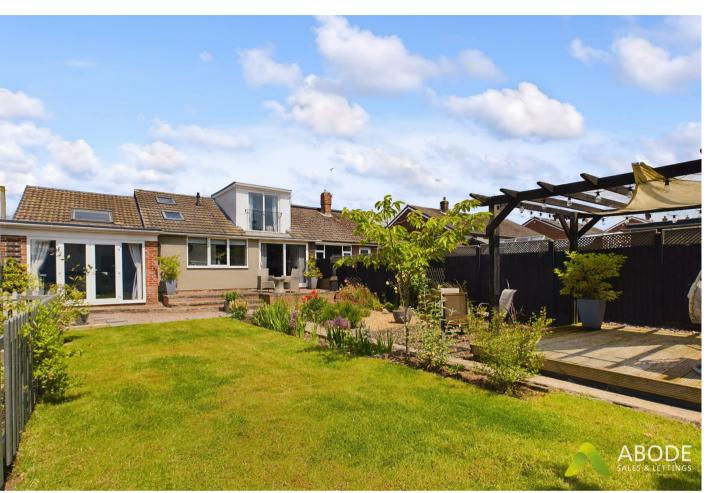

# OUTSIDE

Front drive for two cars. Enclosed rear garden offering a block paved patio areas, lawn, pebbled area with shrubs and a decked patio with pergola. Side storage area and garden shed. Outside electric point and tap.